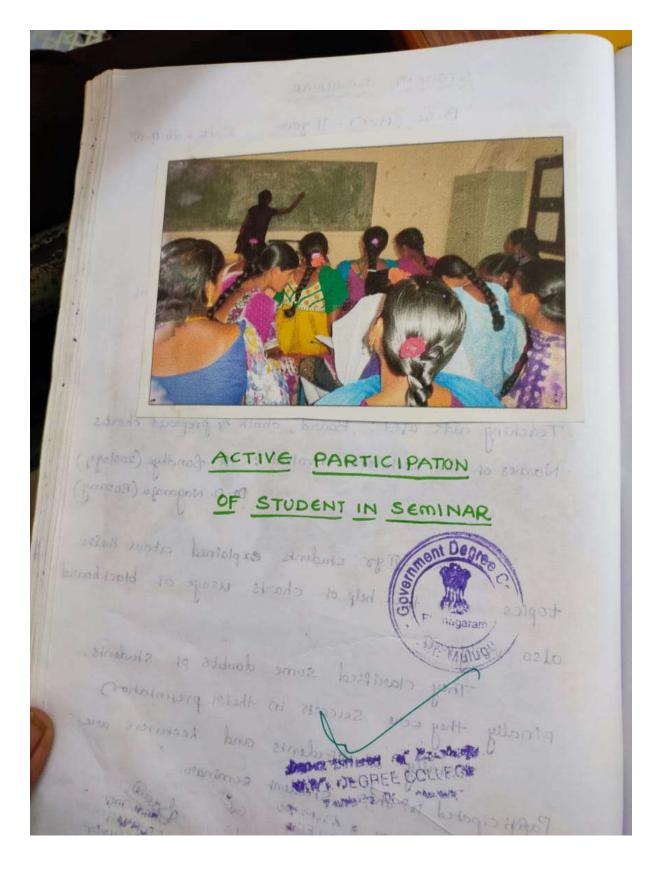

## ARTIVE PARTICIPATION OF

BZC-II yor students explained about their topics with the help of charts usage of black board also very well.

They closified some doubts of students Finally they were success in their presentation.

Totally 21 students and Lecturers asie Participated in this student seminar.

sign of the Lecturer