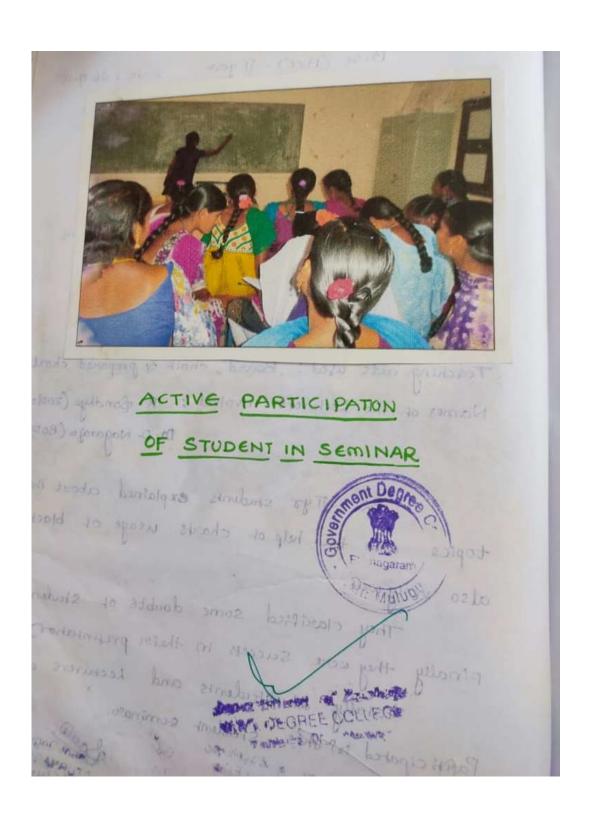

## ARTIVE PARTICIPATION OF

BZC-II yor students explained about their topics with the help of charts usage of black board also very well.

They closified some doubts of students Finally they were success in their presentation.

Totally 21 students and Lecturers asie Participated in this student seminar.

sign of the Lecturer