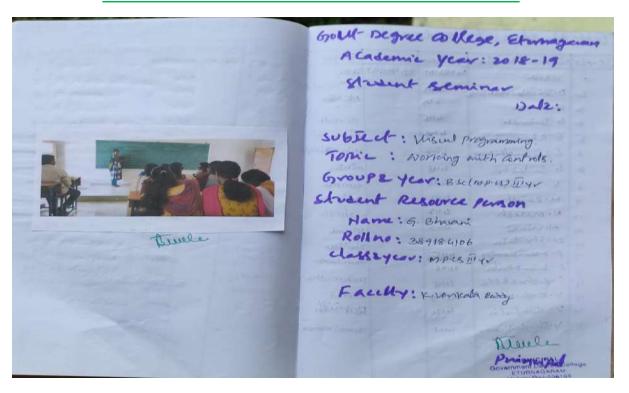

I total questions 25.

Tule

PRINCIPAL Government Degree College ETURNAGARAM Mulugu Dist-506165

MAN INICHE WALLES

Gout Degree collège Eturnagaran STUDENT SEMINAR 2019-2020 BUT BUT AS WITH 41 Subject : Beut. Topic : ಸಪ್ಪಾಂಡರ್ವಾಪ್ರಮ CLASS : B.Z.C-T STUDENT RESOURSE PERSON: NAME : K. Swarna Latta. ROOHNO : 389-20-3505 CLASS ! B.Ze-I Burke FACULTY! Ch. GODA PRINCIPAL Name of the student CLASS ROOM NO signosture. B.Z. Cg 1st 389-20-3505 K Sudraban K. Swandama B. Z. (15tyean 889-20-3215 T- Sithala T Sithara A. Bhavani Bhavani 589-20-3203 3. 3.5. 19th 289-20-3008 K. Pajeshware 4. K. Rajeshwaie B. 2-0214 369-20-3010x K. Sundolla. k. Sumalatha 389 -20-3016 M. Aruna M. Asura - 10 B.Z-C198 389-20-3201 A. SKEEJ9 A. sxeeja 1 " " 389 - 20 - 3005 G. penavalika G. penavalika V. Swothi 11 11 11 389-20-3019 U. Swathi. " " 389-20-3022 Bedi Swander J. Suronebre