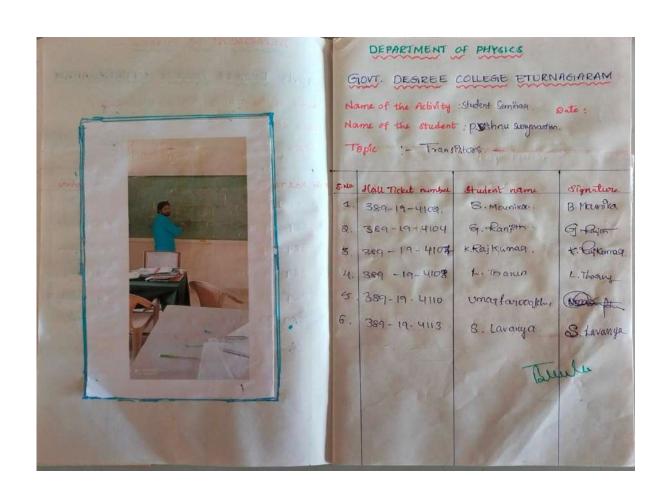

## ARTIVE PARTICIPATION OF

BZC-II yor students explained about their topics with the help of charts usage of black board also very well.

They closified some doubts of students Finally they were success in their presentation.

Totally 21 students and Lecturers asie Participated in this student seminar.

sign of the Lecturer