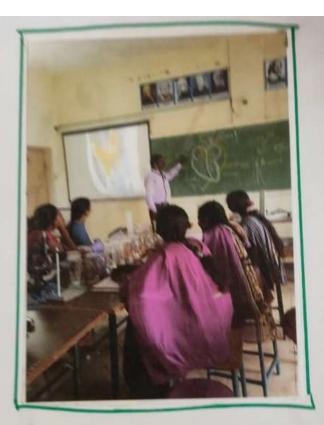

## ARTIVE PARTICIPATION OF

BZC-II yor students explained about their topics with the help of charts usage of black board also very well.

They closified some doubts of students Finally they were success in their presentation.

Totally 21 students and Lecturers asie Participated in this student seminar.

sign of the Lecturer