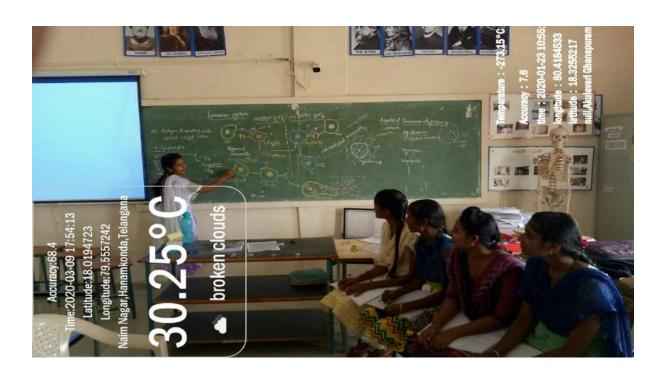

I total questions 25.

Tule

PRINCIPAL Government Degree College ETURNAGARAM Mulugu Dist-506165

MAN INICHE WALLES

Gout Degree collège Eturnagaran STUDENT SEMINAR 2019-2020 BUT BUT AS WITH 41 Subject : Beut. Topic : ಸಪ್ಪಾಂಡರ್ವಾಪ್ರಮ CLASS : B.Z.C-T STUDENT RESOURSE PERSON: NAME : K. Swarna Latta. ROOHNO : 389-20-3505 CLASS ! B.Ze-I Burke FACULTY! Ch. GODA PRINCIPAL Name of the student CLASS ROOM NO signosture. B.Z. Cg 1st 389-20-3505 K Sudraban K. Swandama B. Z. (15tyean 889-20-3215 T- Sithala T Sithara A. Bhavani Bhavani 589-20-3203 3. 3.5. 19th 289-20-3008 K. Pajeshware 4. K. Rajeshwaie B. 2-0214 369-20-3010x K. Sundolla. k. Sumalatha 389 -20-3016 M. Aruna M. Asura - 10 B.Z-C198 389-20-3201 A. SKEEJ9 A. sxeeja 1 " " 389 - 20 - 3005 G. penavalika G. penavalika V. Swothi 11 11 11 389-20-3019 U. Swathi. " " 389-20-3022 Bedi Swander J. Suronebre