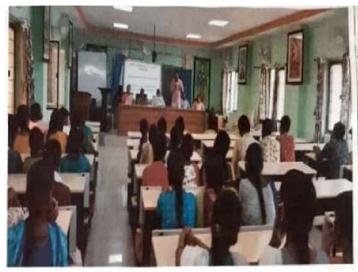

## Theme of National science day 2021:

Future of STI (Science, Technology and Innovati onSt: |FDpacts on Education, Skills and Work

covernment Degree college, Medak, Departme nt of Physics celebrated the "National Science Day" on March 1<sup>st</sup>, 2021 as a mark of respect to the most eminent scientists of India and the World. Dr. C.v. Raman .As part of the celebrations, competitions were held for students of GDC, Medak College on 27 h February 2021. The competitions included Chart modei making, there was enthusiastic paxicipstion for all the competitions from the students.

Sri Dr. A.5udhaker, principal of the coilege expressed his views on how we should never fear to follow our dreams and never stop questioning. He addressed the gathering by saying that students should participate actively in all the carrier building programmes organised by the college.