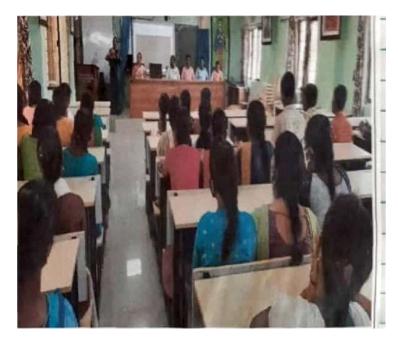

## Theme of National science day 2021:

Future of STI (Science, Technology and Innovati onSt: |FDpacts on Education, Skills and Work

covernment Degree college, Medak, Departme nt of Physics celebrated the "National Science Day" on March 1<sup>st</sup>, 2021 as a mark of respect to the most eminent scientists of India and the World. Dr. C.v. Raman .As part of the celebrations, competitions were held for students of GDC, Medak College on 27 h February 2021. The competitions included Chart modei making, there was enthusiastic paxicipstion for all the competitions from the students.

Sri Dr. A.5udhaker, principal of the coilege expressed his views on how we should never fear to follow our dreams and never stop questioning. He addressed the gathering by saying that students should participate actively in all the carrier building programmes organised by the college.