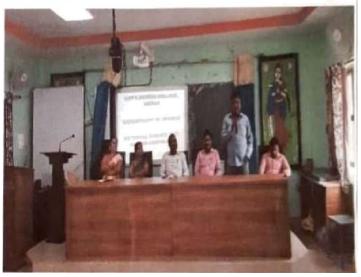

Sri Dr. A.5udhaker, principal of the coilege expressed his views on how we should never fear to follow our dreams and never stop questioning. He addressed the gathering by saying that students should participate actively in all the carrier building programmes organised by the college.

Smt C.Sudha Rani, lecturer in physics adressed the gathering by giving the information about the depax ment of Physics and cirricular and cocurricular activities organised by the department. She advised students to participate in student study projects, filed visits and encouraged students to prepare models based on physics.

srl A.Venu gopal Rao, lenurer In cheminry expressed happineu for huge participation of students in science day celebrations. He advised studenu to do minor esearch projects,

SriJ.Pashupathi Sharma, lecturer in mathematiu, addreued the gathering by sagng the impoxance of uience, In day to day life. He recollected the use of physics for the time we wake up to time we sleep.

SriDr.P.Mattaiah Yadav, lectuer in English, addressed the studenQ by sagng to ancoumgamralinnovations, mralulenQ, those ae helpful@ De presenu, handlcrgfts, and tmdRlonal pro&aionds, to make 6em wofkaaa¥and @uvethere

Smt N.Aruna kumari, lecturer in physics conveyed oath of thanks. She aggressed sayingthat students should come forward in field of research and discovery. Convey

special thanks to principal sir for the permission to organise the programme. Thanks to all the lecturers of physical sciences for there presence.