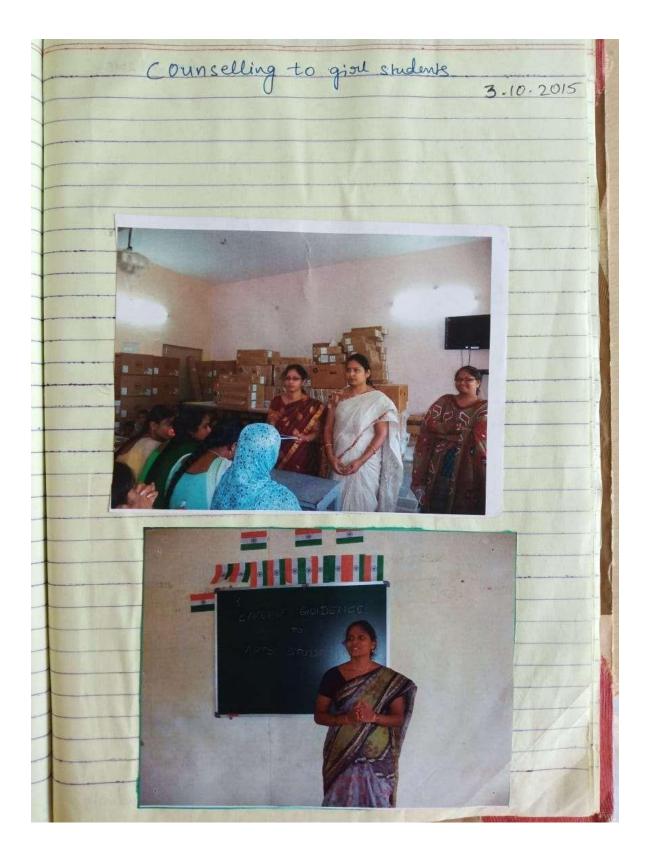

#### WOMEN EMPOWERMENT CELL

Women's empowerment is the process of empowering women. It may be defined in several ways, including accepting women's viewpoints or making an effort to seek them, raising the status of women through education, awareness, literacy, and training.

Jalomen Empowerment Celles conducted on 6 machenel Homen's Day celebration : This Reagramme is conducted under the quidence de principal DEBRAMALE ON ORIGINO de International women's day" at Larmi prasanna ( protect Associative officer) & Hemalatia (CDPO) were the chief guest It is celebrated with a Theme "choose to challenge" The cheef gueste speak was relevent to the theme They adversed the students on differnt issues and influenced them. to reach their goals instead of getting early margaige. ture Plincipal: Chief Guests Signatures chips-sidnes CH. Lasen' Prossan (ITDA Project Aprigultural PAN afficer) 2) Hernalatha (CDPO) V Hernalatha