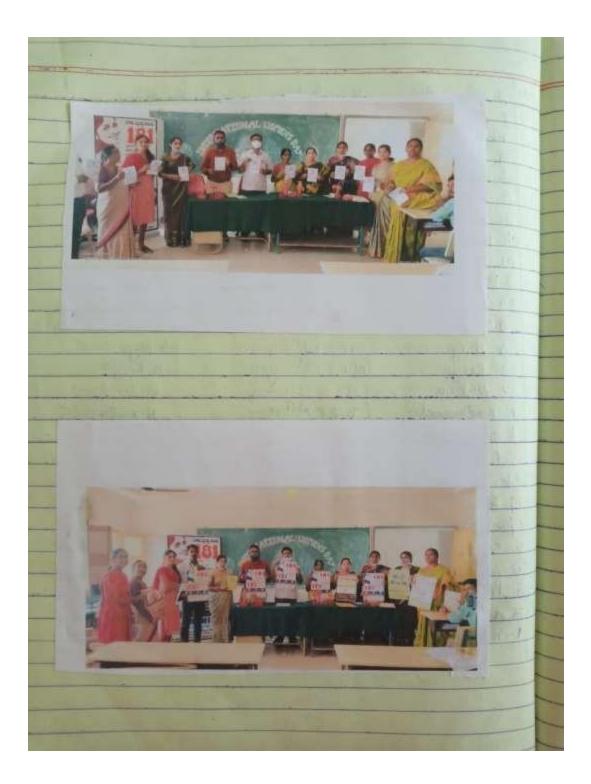

uding accepting women's viewpoints or making an effort to seek them, raising the status of women through education, awareness, literacy, and training.

Jalomen Empowerment Celles conducted on 6 machenel Homen's Day celebration : This Reagramme is conducted under the quidence de principal DEBRAMALE ON ORIGINO de International women's day" at Larmi prasanna ( protect Associative officer) & Hemalatia (CDPO) were the chief guest It is celebrated with a Theme "choose to challenge" The cheef gueste speak was relevent to the theme They adversed the students on differnt issues and influenced them. to reach their goals instead of getting early margaige. ture Plincipal: Chief Guests Signatures chips-sidnes CH. Lasen' Prossan (ITDA Project Aprigultural PAN afficer) 2) Hernalatha (CDPO) V Hernalatha



|     |