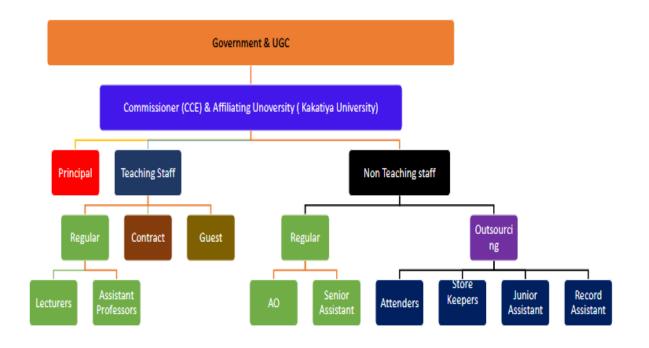

# Bus Depot, NH163, Akulavari Ghanpur, Telangana 506344, India

Latitude 18.325635°

Local 10:53:34 AM GMT 05:23:34 AM Longitude 80.418898333333333

Altitude 89.3 meters Wednesday, 25-08-2021 The complaints/grievances are monitored by

- 1. Grievance Redressal cell
- 2. Women Empowerment cell
- 3. Anti Ragging cell

Government Degree College, Eturnagaram, Dist. Mulugu ,Telangana.

### **Organogram of Institution**



## Service Rules:

Service Rules means the service rules made under Article 309 of the Constitution of India **regulating the recruitment and conditions of service other than** the general and common conditions of service of persons appointed to any service or post in connection with the affairs of the State of Telangana.

| 0                                 |          | RA REALEMENT CON MICH |               |                                               | Government of Telangana<br>Directorate of Treasuries and Accounts |         |      |         | El trema Marca |         |       |       |            |        |  |
|-----------------------------------|----------|-----------------------|---------------|-----------------------------------------------|-------------------------------------