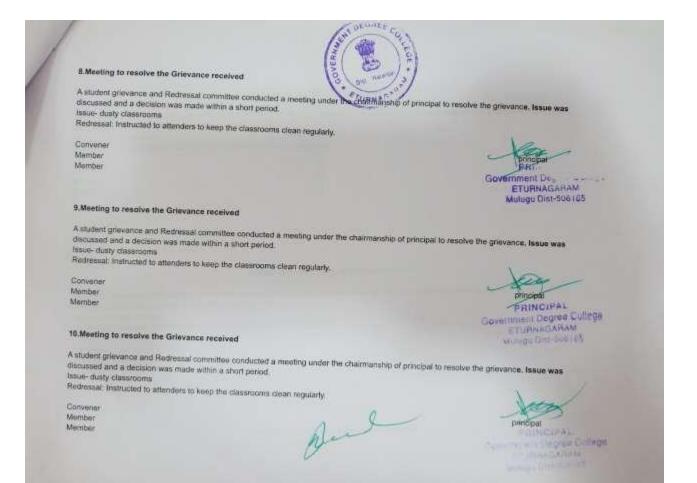

#### WOMEN EMPOWERMENT CELL

Women's empowerment is the process of empowering women. It may be defined in several ways, including accepting women's viewpoints or making an effort to seek them, raising the status of women through education, awareness, literacy, and training.

Jalomen Empowerment Celles conducted on 6 machenel Homen's Day celebration : This Reagramme is conducted under the quidence de principal DEBRAMALE ON ORIGINO de International women's day" at Larmi prasanna ( protect Associative officer) & Hemalatia (CDPO) were the chief guest It is celebrated with a Theme "choose to challenge" The cheef gueste speak was relevent to the theme They adversed the students on differnt issues and influenced them. to reach their goals instead of getting early margaige. ture Plincipal: Chief Guests Signatures chips-sidnes CH. Lasen' Prossan (ITDA Project Aprigultural PAN afficer) 2) Hernalatha (CDPO) V Hernalatha