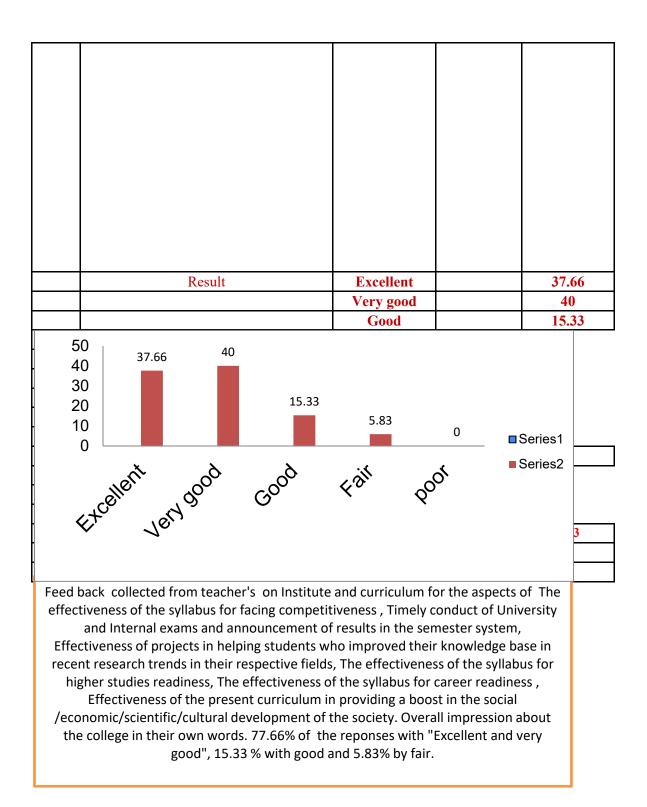

tiveness of the present curriculum in                                            | Excellent        | 5                     | 33         |  |  |  |  |
|   | providing a boost in the social                                                       | Very good        | 7                     | 47         |  |  |  |  |
|   |                                                                                       | Good             | 2                     | 13         |  |  |  |  |
|   | /economic/scientific/cultural development of                                          | Fair             | 1                     | 7          |  |  |  |  |
|   | the society                                                                           | poor             | 0                     | 0          |  |  |  |  |