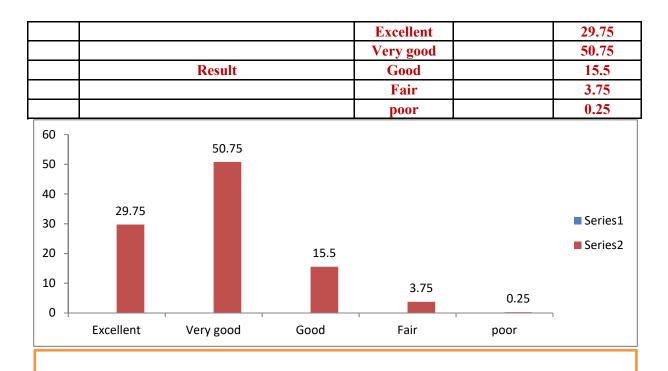

Feed back collected from parents on curriculum for the aspects of The effectiveness of the syllabus for career readiness, The college library and it's services, The academic atmosphere of the college, The effectiveness of the syllabus for higher studies readiness, Lab facilities of the college, Quality of teachers and teaching, The effective ness of the syllabus for facing competitiveness. The Overall impression about the college in their own words **80.5%** responded with "Excellent and Very good" attributes", 15.5 % with good and 0.25 by fair.

Feed back collected from parents on Institutional activities and curriculum for the aspects of The effectiveness of the syllabus for career readiness, The college library and it's services, The academic atmosphere of the college, The effectiveness of the syllabus for higher studies readiness, Lab facilitiies of the college, Quality of teachers and teaching, The effective ness of the syllabus for facing competitiveness, Your overall impression abot the college in their own words. 80.5% responded with "Excellent and Very good" attribut 15.5% with good and 0.25 by fair.