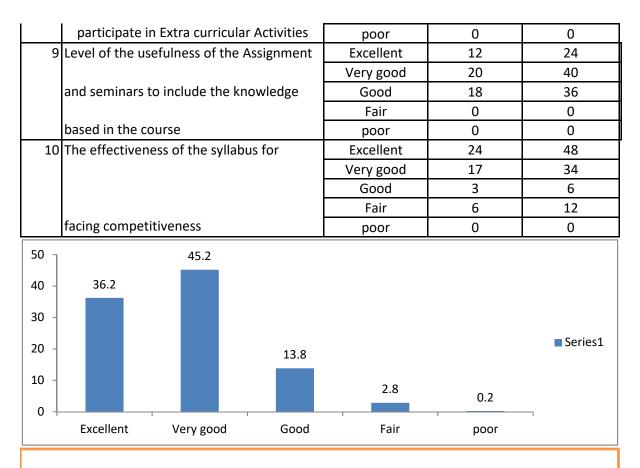

Overall impression about the college in their own words 81.4% responded with "Excellent and Very good" attributes", 13.8% with good ,2.8 by fair and 0.2% by poor.

|   | Government Degree Co                                                                  | ollege, Eturnag  | aram                  |            |  |  |  |  |
|---|---------------------------------------------------------------------------------------|------------------|-----------------------|------------|--|--|--|--|
|   | Affiliated to Kaka                                                                    | tiya University. | 7                     |            |  |  |  |  |
|   | Accredited by "NAAC"- "B"<br>Teacher's Feed Back Analysis on Institute and Curriculum |                  |                       |            |  |  |  |  |
|   |                                                                                       |                  |                       |            |  |  |  |  |
|   | Year 2020-21                                                                          | No.of sam        | ples 15               |            |  |  |  |  |
|   |                                                                                       | Feed Back        | Teacher's<br>Response | Percentage |  |  |  |  |
| 1 | The effectiveness of the syllabus for facing                                          | Excellent        | 6                     | 40         |  |  |  |  |
|   |                                                                                       | Very good        | 6                     | 40         |  |  |  |  |
|   |                                                                                       | Good             | 2                     | 13         |  |  |  |  |
|   |                                                                                       | Fair             | 1                     | 7          |  |  |  |  |
|   | competitiveness                                                                       | poor             | 0                     | 0          |  |  |  |  |
| 2 | Timely conduct of University and Internal                                             | Excellent        | 5                     | 33         |  |  |  |  |
|   |                                                                                       | Very good        | 6                     | 40         |  |  |  |  |
|   |                                                                                       | Good             | 2                     | 13         |  |  |  |  |
|   |                                                                                       | Fair             | 1                     | 7          |  |  |  |  |
|   | exams and announcement of                                                             | poor             | 0                     | 0          |  |  |  |  |
| 3 | Effectiveness of projects in helping students                                         | Excellent        | 5                     | 33         |  |  |  |  |
|   |                                                                                       | Very good        | 6                     | 40         |  |  |  |  |
|   |                                                                                       | Good             | 3                     | 20         |  |  |  |  |
|   |                                                                                       | Fair             | 1                     | 7          |  |  |  |  |
|   | who improved their knowledge                                                          | poor             | 0                     | 0          |  |  |  |  |
| 4 | The effectiveness of the syllabus for higher                                          | Excellent        | 7                     | 47         |  |  |  |  |
|   |                                                                                       | Very good        | 6                     | 40         |  |  |  |  |
|   |                                                                                       | Good             | 2                     | 13         |  |  |  |  |
|   |                                                                                       | Fair             | 0                     | 0          |  |  |  |  |
|   | studies readiness                                                                     | poor             | 0                     | 0          |  |  |  |  |
| 5 | The effectiveness of the syllabus for career                                          | Excellent        | 6                     | 40         |  |  |  |  |
|   |                                                                                       | Very good        | 5                     | 33         |  |  |  |  |
|   |                                                                                       | Good             | 3                     | 20         |  |  |  |  |
|   |                                                                                       | Fair             | 1                     | 7          |  |  |  |  |
|   | readiness                                                                             | poor             | 0                     | 0          |  |  |  |  |
| 6 | Effectiveness of the present curriculum in                                            | Excellent        | 5                     | 33         |  |  |  |  |
|   | providing a boost in the social                                                       | Very good        | 7                     | 47         |  |  |  |  |
|   |                                                                                       | Good             | 2                     | 13         |  |  |  |  |
|   | /economic/scientific/cultural development of                                          | Fair             | 1                     | 7          |  |  |  |  |
|   | the society                                                                           | poor             | 0                     | 0          |  |  |  |  |