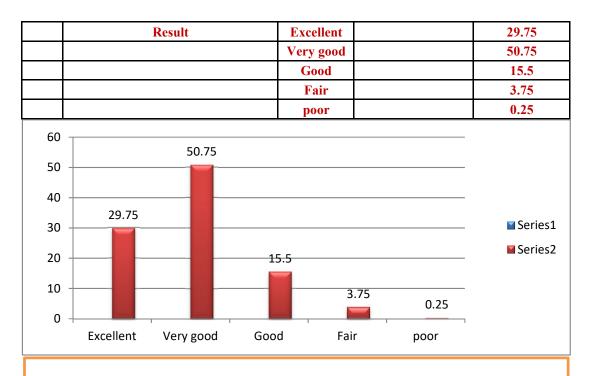

Feed back collected from parents on curriculum for the aspects of The effectiveness of the syllabus for career readiness, The college library and it's services, The academic atmosphere of the college, The effectiveness of the syllabus for higher studies readiness, Lab facilities of the college, Quality of teachers and teaching, The effective ness of the syllabus for facing competitiveness. The Overall impression about the college in their own words **80.5%** responded with "Excellent and Very good" attributes", 15.5 % with good and 0.25 by fair.

Feed back collected from parents on Institutional activities and curriculum for the aspects of The effectiveness of the syllabus for career readiness, The college library and it's services, The academic atmosphere of the college, The effectiveness of the syllabus for higher studies readiness, Lab facilitiies of the college, Quality of teachers and teaching, The effective ness of the syllabus for facing competitiveness, Your overall impression abot the college in their own words. 80.5% responded with "Excellent and Very good" attribut 15.5% with good and 0.25 by fair.