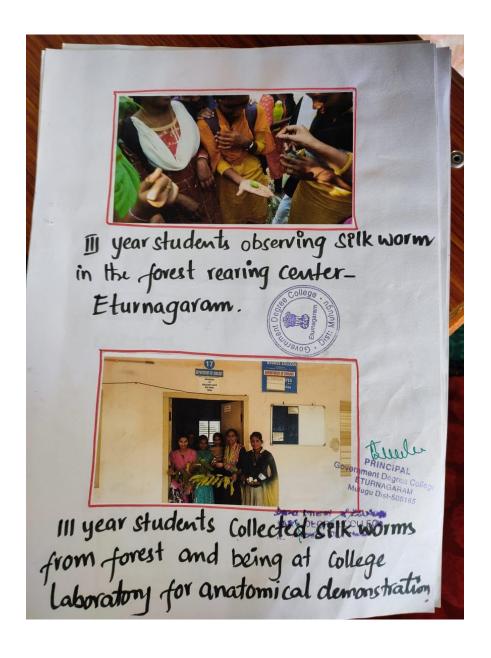

Himabiadhy                           | MPC.           | 389204001      | A     |
| 10  | A. usha                                 | ч              | 389204002      | A.    |
| 1)  | NASwini                                 | ų              | 389204004      | A     |
| 12  | N. Santilta                             | ч .            | 389204005      | A     |
| 13  | W. VITETGA                              | l <sub>1</sub> | 389204006      | A     |
|     | 7 5 1 1 1 1 1 1 1 1 1 1 1 1 1 1 1 1 1 1 | y*             |                | 1 ,   |

| Faculty:   | Bleele                |
|------------|-----------------------|
| SI_        | Principal.            |
| CH. Gopal. | 1.3 4 4 4 4 7 5 7 7 8 |

#### **Department of Zoology**

Assignments given to the students during the Academic year 2020-21.



#### **Certificate Courses:**

The Department of Computer Science and Applications was organized various Certificate Courses to bring minimum technical awareness to students. Certificate courses try to play a role in assisting both organizations and individuals in the cultivation and recognition of professionals. Most of the students found the courses very useful.

| Academic year | Name of the Certificate Course | No of students Participated |
|---------------|--------------------------------|-----------------------------|
| 2020-21       | MS-Word & MS-Excel             | 106                         |



#### CERTIFICATE COURSE IN MS- EXCEL AND MS-WORD

#### A Career Oriented "Certificate Course"

#### GOVERNMENT DEGREE COLLEGE, ETURNAGRAM

From: 02.01.2021 to 03.02.2021 (Class timing-