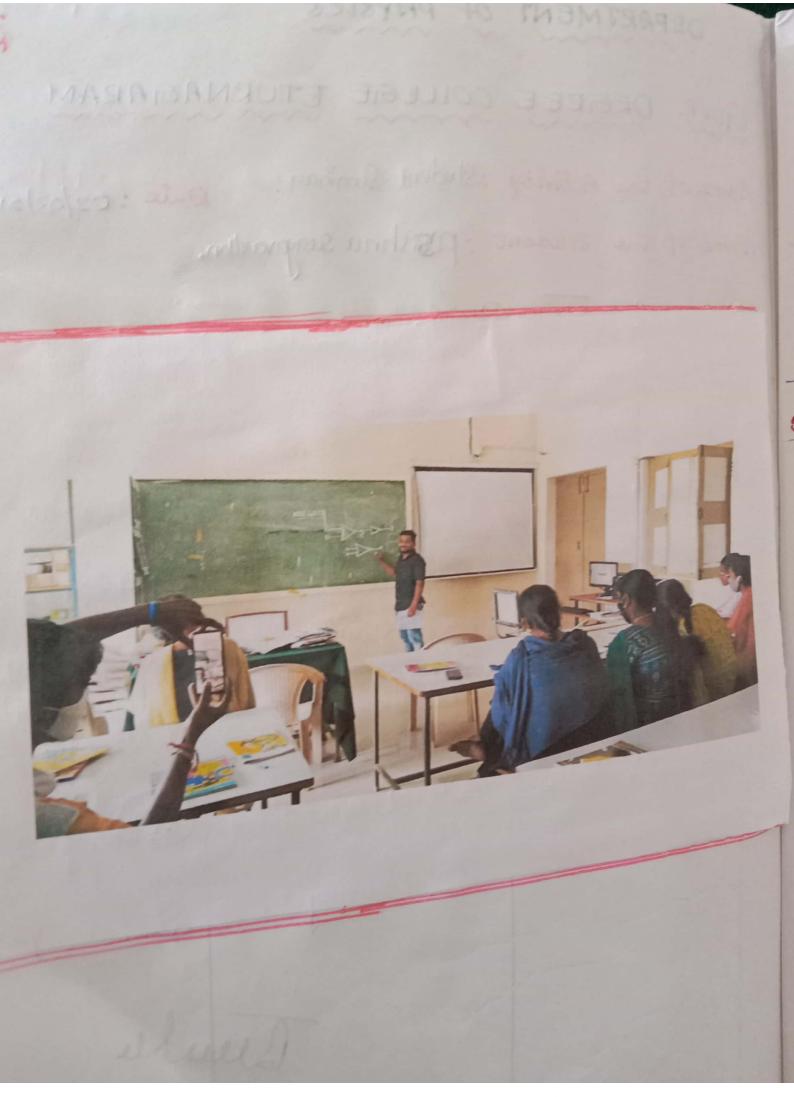

# Govt. Degree college.

Eturnagaram.

Student Assignment Student Assignment: 16/03/2021-

Academic year : 2020 - 2021

Course : B. com I

Assignment Question Paper:

SUBJECT : Business Law.

- € हिर्काणियों 200 (काइँगें 20क् अध्य 200 (काइँगें 20क्) €& ಮೆಂಟ್ಡ್ \* ಈ (ಪ್ರೇಹಿನಸು -ಪ್ರೊಸ್ತು (ಕಮಲಡ್ಡಿ ಹೆಸ್ ಕಂಟ್ಯಾ ್ಟು ಕ್ರೀಕ್ ಟಿಪ್ರೆ ಕಿತ್ತುನೆ ಕಂತಾಲ್ಕರು ಖಕರಂಪರ್ಯ.
- D ನರ್ಮಾಹ ಸಂಕರ್ಣ ಪರಾಷ್ಟ್ರಿನ -ಪಟ್ಟಾರ ೨೦೦೦ ಯಾಕ್ಟ್ ಮಾಸ್ಟ್ -ತ್ರವ್ಯಕ್ತಿಯಲ್ಲಿ ಕುರಿಯಲ್ ಹಾಸಲಿ ತಿಂಡುಕ್ಕೆ ತಿರುಕುತ್ತಿಯಾಗಿ
- ತ್ರೀರ್ ತ್ರಾಪ್ ಕ್ರಾಪ್ ಆಸ್ಟರ್ಟ್ ತಾರ್ಯಕ್ಕೆ ಕ್ರಿಪ್ ತ್ರೀರ್ಥಾನ್ ಪ್ರಿಸ್ಟ್ ಕ್ರಿಪ್ ಕ್ರಿ . ಚಿದ್ದ ಕ್ಲಬರ್
- ೨ ತ್ರಿಕೆಯ ಬಯ್ಯಂಹಾಬ ವಿ ೨ರ್ಥಿನ ಪಶ್ಚಿಕೆ ಪ್ರತಿಕ್ಕಾರ್
- 8 2000 500 Bould 6200 Bl-209