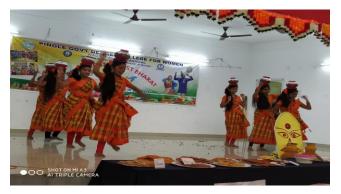

# **ACTION PLAN**

| SI No. | Date       | Activity                                                                                                             |
|--------|------------|----------------------------------------------------------------------------------------------------------------------|
| 01.    | 30/08/2020 | Speech by our students on the topic – The Pathway towards National regeneration in the perspective of Mahatma Gandhi |
| 02.    | 30/09/2020 | Virtual Visit of paired college to the tourist places of Telangana State.                                            |
| 03.    | 03/10/2020 | Bathukamma Significance of the festival and display of Telangana State cuisines to the paired college                |
| 04.    | 08/11/2020 | Virtual Interaction with paired college                                                                              |