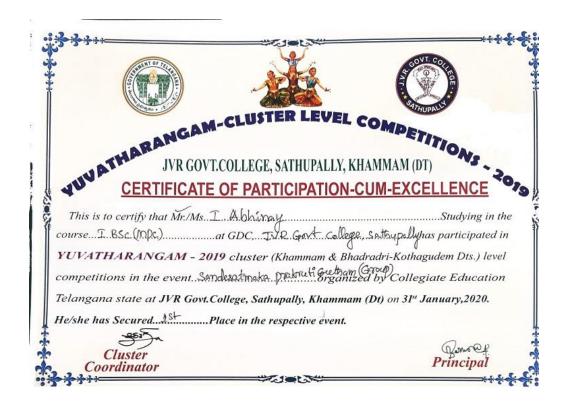

V.S. Abcom

Notice

18/12/2017.

All the students are here by informed that "Yuvatarangam - 2017 - 2018", Games and Athletics selections at callege level will be conducted from 20/12/2017 to 22/12/2017 in the following events.

games

selection date

1. valley Ball - men & women - 20/12/2017.

2. Kabaddi - men q women - 20/12/2017.

3. chess - men & women - 20/12/2017.

Athletics

1. 100 metre dash - men quomen - 21/12/2017.

2. 200 metre dash - men q women - 21/12/2017

3. 400 metre dash - men ey women - 21/12/2017.

4. 800 metre run = men q women - 22/12/2017

5. 1500 metre run - men & women - 22/12/2017

6. long Jump - men & women - 22/12/2017.

7. Short put - Men & women - 22/12/2017.

Hence, interested students are instructed to enrall names on or before 19/12/2017. For further details contact incharge/ committee members - games and sports.

Nound Incharge. Dany - Iss.