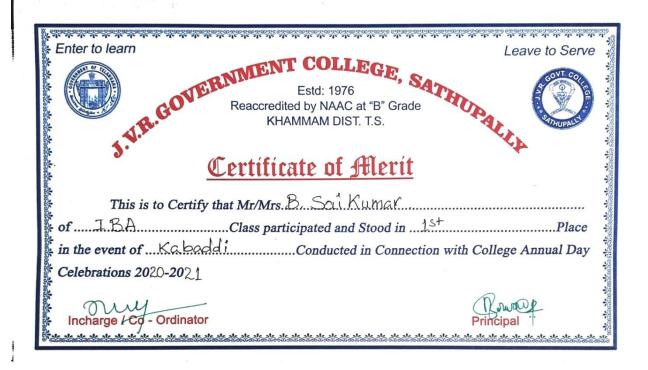

## ( Seis S

జె. ఎ. ఎక్ డ్రఫ్రాత్స్ కలాశాల - సత్తుల్లు, సాం సర్వితిక విభాంగ్రము

Bowoul

245 - 245 A

BY JB.SC K. Ros

All the students are here by informed that "yuvatarangam - 2019-2020", Games and Athletics selections at college level will be conducted from 18/12/2019 to 20/12/2019 in the following events.

కళాశాలలాని సమస్థ నిద్భార్థులకు

తెలయిలేయినబి ప్రమనగా "యువతరంగం 2017" లో భాగంగా సాహిత్య, సాంసర్భిత్వ అంశాలలా కళాశాలస్థాయి పోటికల మన కళాశాలలా ఈశెల అనగా బ. 20.12.2017 మండీ 23.12.17 వరక్క సాంసర్థిత్వ విభాగం శాల కడ్వక్యంలా ప్రక్షాణంచబడుతాయి. పోటలా పాల్గాని ఉత్తమ ఉత్తని కనబ8లాన్న వాలని యువఆరంగం- క్లస్ట్రైక్ స్టాయి పోట్టకలాలు ఎంపిక-చెయబడును. ఆస్త్వికలాగవారు కళాశాల సాంసర్థిత్వ విభాగం సమన్మయక్షర్ N. విచ్చాడువిని శాలకి వర్ష తమ పేర్లను నమిదు చేసుగాగులరు.