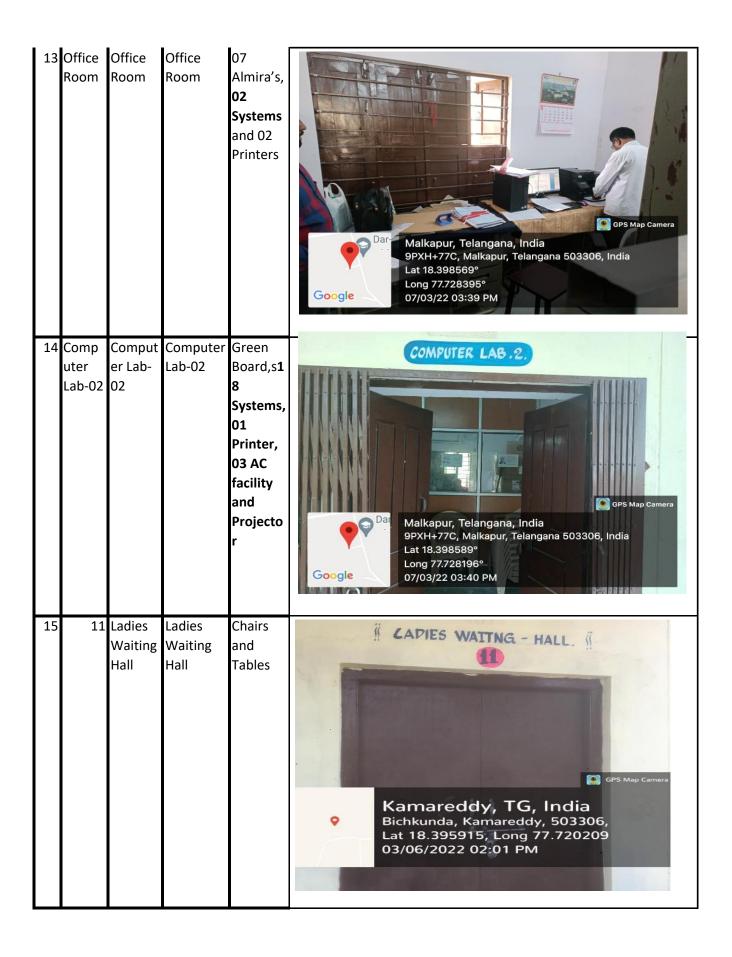

| 7 | 7 Clas<br>Roc<br>Lab | om & | Physical<br>Science | Green<br>Board<br>and Dual<br>desks<br>and Lab<br>Material<br>s           | Kamareddy, TG, India Bichkunda, Kamareddy, 503306, Lat 18.398263, Long 77.728171 03/06/2022 02:13 PM |
|---|----------------------|------|---------------------|---------------------------------------------------------------------------|------------------------------------------------------------------------------------------------------|
| 8 | 8 Libr               | rary | Library             | Green<br>Board,<br>one<br>System,<br>One<br>Printer<br>and 20<br>Almira's | Kamareddy, TG, India Bichkunda, Kamareddy 77.725484 03/06/2022 01:45 PM                              |
| 9 | 9 Staf               |      | Staff<br>Room       | Tables<br>And<br>chairs                                                   | Kamareddy, TG, India Bichkunda, Kamareddy, 503306, Lat 18.399760, Long 77.725270 03/06/2022 01:47 PM |