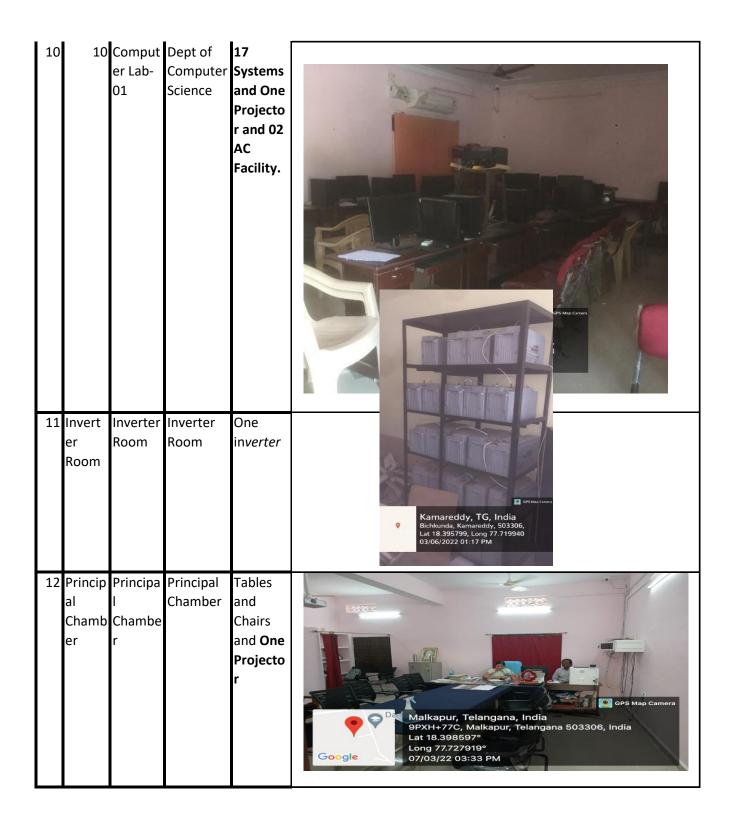

# 4.1.3 Tabulated list of Geotagged Photos fo all Class romms with ICT facilities

|   | Room<br>No. | Room<br>Name  | Departme<br>nt    | Facilities                                                                                    | Geo Tag Photos/Remarks                                                                                                  |
|---|-------------|---------------|-------------------|-----------------------------------------------------------------------------------------------|-------------------------------------------------------------------------------------------------------------------------|
| 1 | 1           | Class<br>Room | Science<br>Dept.  | Green<br>Board<br>and Dual<br>desks                                                           | Malkapur, Telangana, India 9PXH+77C, Malkapur, Telangana 503306, India Lat 18.398152° Long 77.728285° 07/03/22 03:36 PM |
| 2 | 2           | Class<br>Room | Social<br>Science | Green<br>Board ,<br>Smart<br>Board<br>and Dual<br>desks<br>and<br><b>Projecto</b><br><b>r</b> | Kamareddy, TG, India Bichkunda, Kamareddy, 503306, Lat 18.398149, Long 77.728229 03/07/2022 02:41 PM                    |
| 3 | 3           | Class<br>Room | Commerc<br>e      | Green Board, Smart Board Dual desks and Projecto r                                            | Malkapur, Telangana, India 9PXH+77C, Malkapur, Telangana 503306, India Lat 18.39819° Long 77.728108° 07/01/22 12:02 PM  |