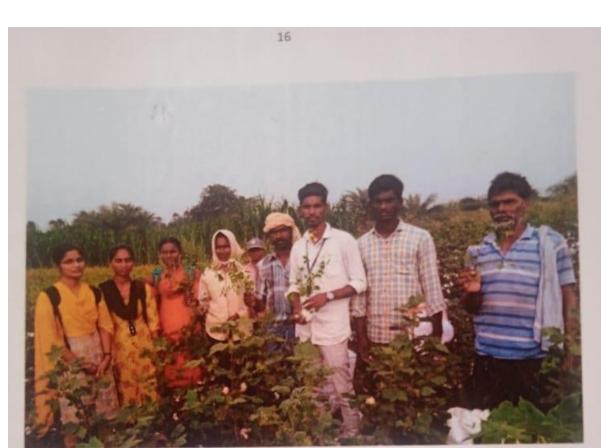

#### FIELD TRIP REPORT ON ENVIRONMENTAL STUDIES

MKR Government Degree College, Devarakonda conducted field trip as part of curriculum on Environmental studies on 15/03/2021 with all first year students along with Department of life sciences and other faculty members visited to jelthanda village and observed their environmental problems.

- i. To identify the attributes of a good or clean environment and the various forms of interaction between different components/settlements.
- ii. To identify the most common physical environmental problems such as; drainage system, waste management system, road network etc.
- iii. To determine the causes of the existing environmental conditions such as; flooding, slum developments, waste disposal etc.
- iv. To determine how satisfied the residents in these environment or areas visited. This is carried out through the issuance of well structured questionnaire and interviews.