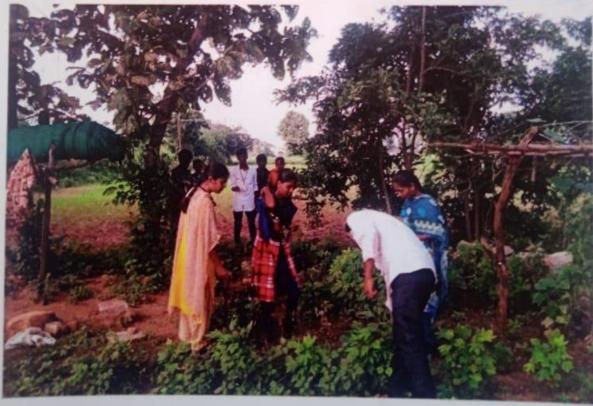

#### FIELD TRIP REPORT ON ENVIRONMENTAL STUDIES

MKR Government Degree College, Devarakonda conducted field trip as part of curriculum on Environmental studies on 15/03/2021 with all first year students along with Department of life sciences and other faculty members visited to jelthanda village and observed their environmental problems.

- i. To identify the attributes of a good or clean environment and the various forms of interaction between different components/settlements.
- ii. To identify the most common physical environmental problems such as; drainage system, waste management system, road network etc.
- iii. To determine the causes of the existing environmental conditions such as; flooding, slum developments, waste disposal etc.
- iv. To determine how satisfied the residents in these environment or areas visited. This is carried out through the issuance of well structured questionnaire and interviews.