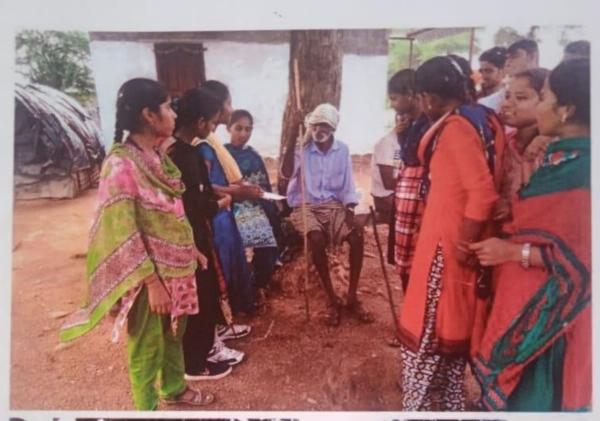

#### FIELD TRIP REPORT ON ENVIRONMENTAL STUDIES

MKR Government Degree College, Devarakonda conducted field trip as part of curriculum on Environmental studies on 15/03/2021 with all first year students along with Department of life sciences and other faculty members visited to jelthanda village and observed their environmental problems.

- i. To identify the attributes of a good or clean environment and the various forms of interaction between different components/settlements.
- ii. To identify the most common physical environmental problems such as; drainage system, waste management system, road network etc.
- iii. To determine the causes of the existing environmental conditions such as; flooding, slum developments, waste disposal etc.
- iv. To determine how satisfied the residents in these environment or areas visited. This is carried out through the issuance of well structured questionnaire and interviews.