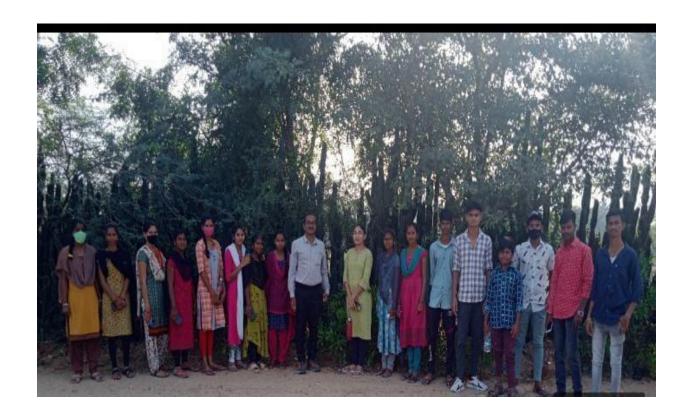

#### FIELD TRIP REPORT ON ENVIRONMENTAL STUDIES

MKR Government Degree College, Devarakonda conducted field trip as part of curriculum on Environmental studies on 15/03/2021 with all first year students along with Department of life sciences and other faculty members visited to jelthanda village and observed their environmental problems.

# MKR GOVERNMENT DEGREE COLLEGE, DEVARAKONDA

Date & Time: 15/03/2021
Name of the Activity: Field Trip on Environmental studies

Title: Field Trip)
Conducted by: Department of Life Sciences
Name of the Organisors: DY CH famataju
Venue of the Program: Jelthanda