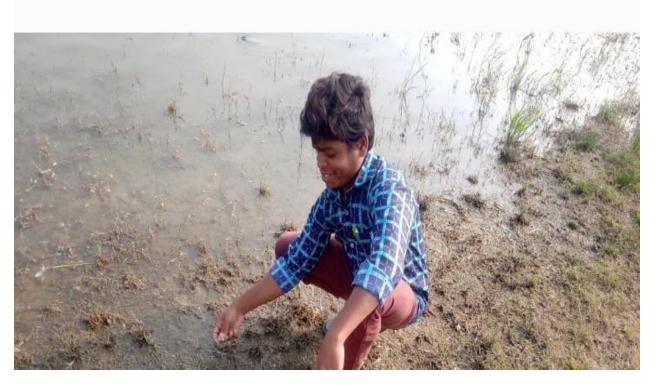

V. Bichulal lecturer in zoology with B.Sc BZC I and II Year Students on 18/03/2021 went As a part of their curriculum. Students collected some snails and bivalves for preparation of specimens. The trip successfully inculcated in students the practicality of different theoretical concept of zoology.

COLLECTION OF SNAILS BY STUDENT