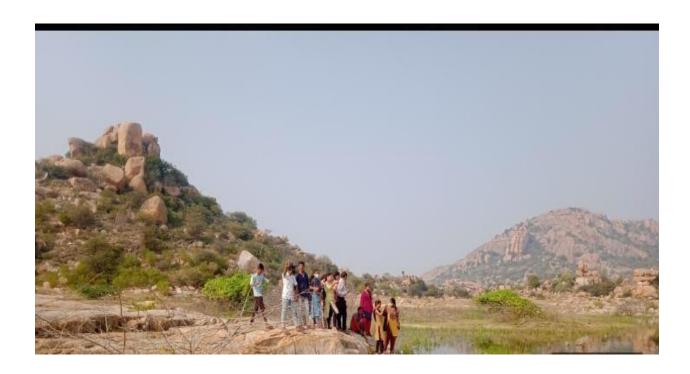

## **FIELD TRIP**

As a part of B.Sc BZC Curriculum one day field trip was organized by Department of Zoology to Devarakonda fort . The major objective was to familiarize the students with the fauna and flora of region.

V. Bichulal lecturer in zoology with B.Sc BZC I and II Year Students on 18/03/2021 went As a part of their curriculum. Students collected some snails and bivalves for preparation of specimens. The trip successfully inculcated in students the practicality of different theoretical concept of zoology.

## MKR GOVERNMENT DEGREE COLLEGE, DEVARAKONDA

Date & Time: 18 03 2021

Name of the Activity: Field Trip

Title: Fond Ecosystem 
Conducted by: V. Bichula |

Name of the Organisors: Dept of Z001094

Venue of the Program: Devaratorda pond