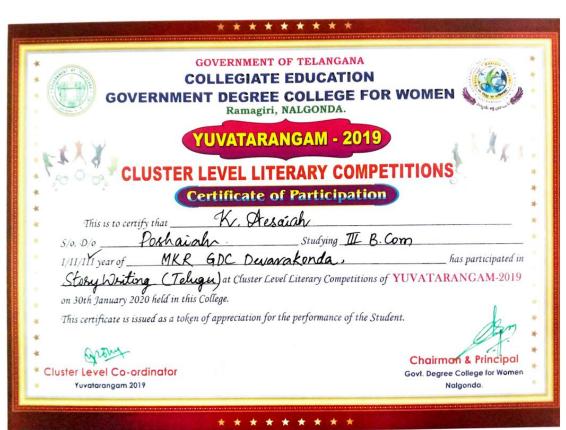

As per the proceedings of commissioner of collegiate education are college students participated in **yuvatarangam** Nalgonda Cluster Level cultural programs on 2016-2017 organised by **M.K.R GDC Devarakonda** our college participated in these program of SHORT FILM Men and women and got prizes as below.

V.RAJUAND TEAM

#### YUVATARANGAM - 2016 **Cluster Level Competitions** Hosted by MKR Government Degree College, Devarakonda **ENTRY LIST** Event: Short Film Venue: C-Classyppos. SI. No Name of the participant Name of the college Class / Year Signature P. Voeragapi Vican KARCOL, KDD 9. Vergragory BATT NGC(A) NIG P. Yashwants mea in Dust MKREDC, DVK