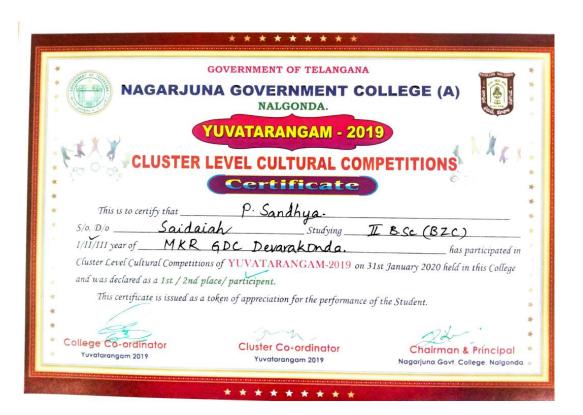

# Yuvatarangam 2016 Nalgonda Cluster Level Games & Sports Championship

At N.G College, Nalgonda. on 09-1-2017

## Nalgonda Cluster Level Games & Sports Championship

At N.G College, Nalgonda. on 09-1-2017

M.HARISH, LONG JUMP - I PLACE, 100 Mtrs II PLACE, 200 Mtrs II PLACE

**SK.AMEER 200 Mtrs III PLACE** 

As per the proceedings of commissioner of collegiate education are college students participated in yuvatarangam Nalgonda Cluster Level cultural programs on 2016-2017 organised by M.K.R GDC Devarakonda our college participated in these program of SKIT Men and women and got prizes as below.