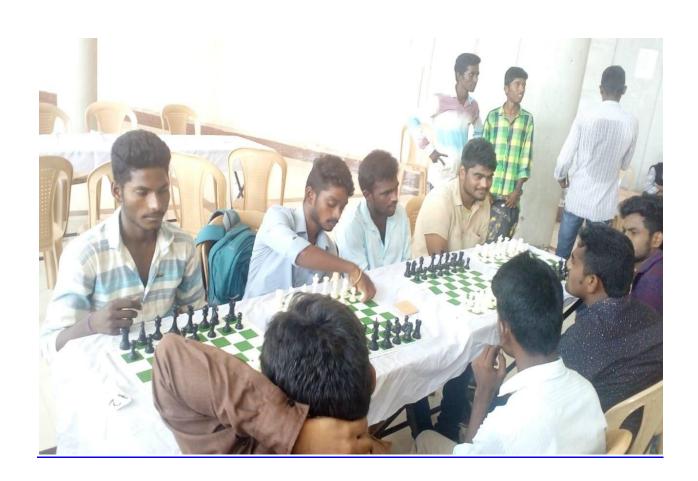

## Intercollegiate Chess Championship Organized by

### **Government Degree College (W) Nalgonda**

**DATE: 01-10-2016** 

### **Tournament Medal Winners**

- 1. K.Jyothi B.Sc (MPCs) I
- 2. K.Manjula B.Sc (MPC) III
- 3. NSoloman Raju B.Sc (MPC) III
- 4. K.Anjaneyulu B.Sc (MPC) III
- 5. K.Bhasker B.A III