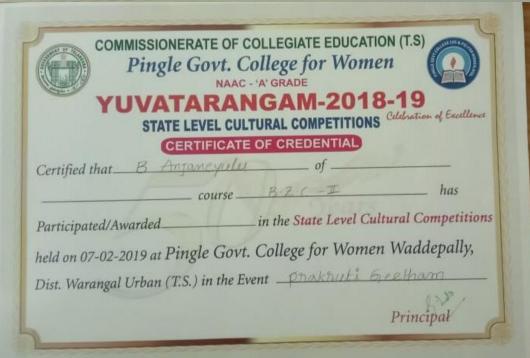

K. Shiva solo song 2016-2017 yuvatharangam cluster level completion.

| T 11         | Pingle       | Govt. Co       | llege for Wo         | 19.19                   |
|--------------|--------------|----------------|----------------------|-------------------------|
| Y            | CTATE        | FIFVEL CULTU   | GAM-20 JRAL COMPETIT |                         |
|              | C            | ERTIFICATE (   | of Mik               | R GIDC Devarakonsk      |
| ertified tha | t_ E.K       | course_I       | BSC 0)               | has                     |
|              | 1.1          | Carin          | in the State Leve    | l Cultural Competitions |
|              |              |                |                      |                         |
| eld on 07-0  | )2-2019 at F | TS) in the Eve | ntFolk &             | mg (group)              |
| Dist. Waran  | igal Orban ( | 1.0.7          |                      | Principal               |