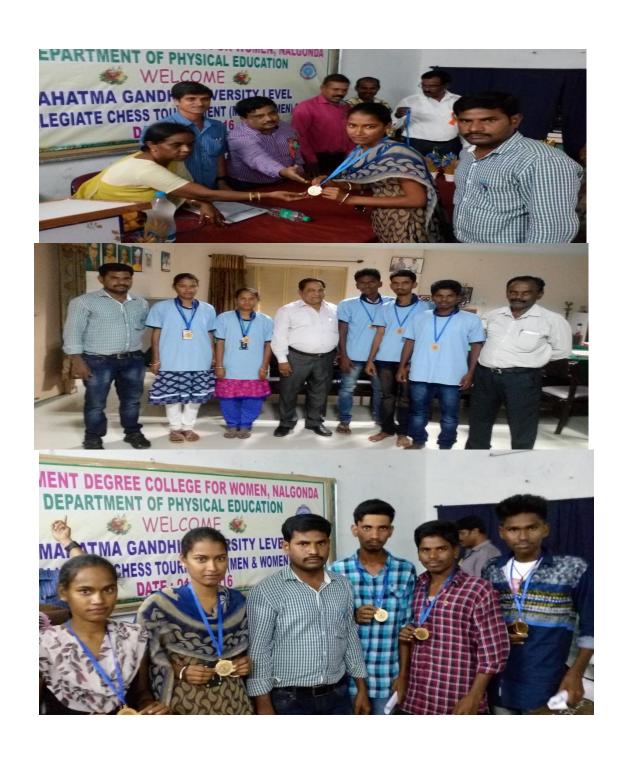

## Intercollegiate Chess Championship Organized by

### **Government Degree College (W) Nalgonda**

**DATE: 01-10-2016** 

### **Tournament Medal Winners**

- 1. K.Jyothi B.Sc (MPCs) I
- 2. K.Manjula B.Sc (MPC) III
- 3. NSoloman Raju B.Sc (MPC) III
- 4. K.Anjaneyulu B.Sc (MPC) III
- 5. K.Bhasker B.A III