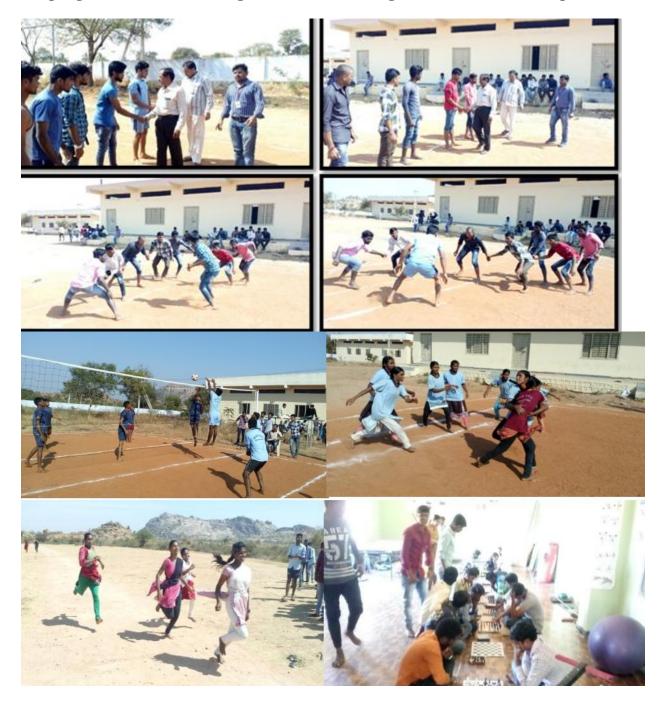

# Yuvatarangam 2016 Nalgonda Cluster Level Games & Sports Championship

At N.G College, Nalgonda. on 09-1-2017

## Yuvatarangam 2016

## Nalgonda Cluster Level Games & Sports Championship

At N.G College, Nalgonda. on 09-1-2017

M.HARISH, LONG JUMP - I PLACE, 100 Mtrs II PLACE, 200 Mtrs II PLACE

**SK.AMEER 200 Mtrs III PLACE** 

As per the proceedings of commissioner of collegiate education are college students participated in yuvatarangam Nalgonda Cluster Level cultural programs on 2016-2017 organised by M.K.R GDC Devarakonda our college participated in these program of SKIT Men and women and got prizes as below.