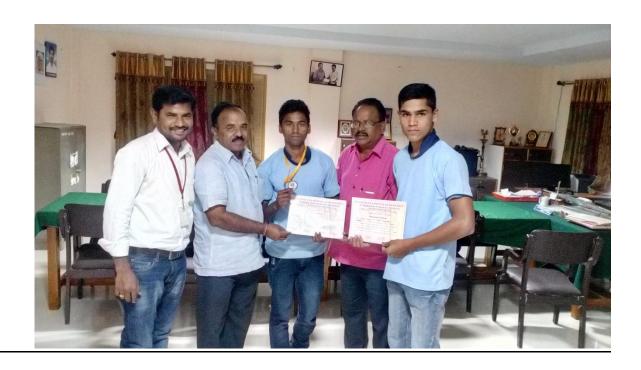

## Nalgonda Open Body Building Championship 2016-17

At Govt. Junior College, Bhongir, Yadadhri Dist. on 15-12-2016

I Place & Best Poser

**Participant** 

1. M. Harish - B.A III Year