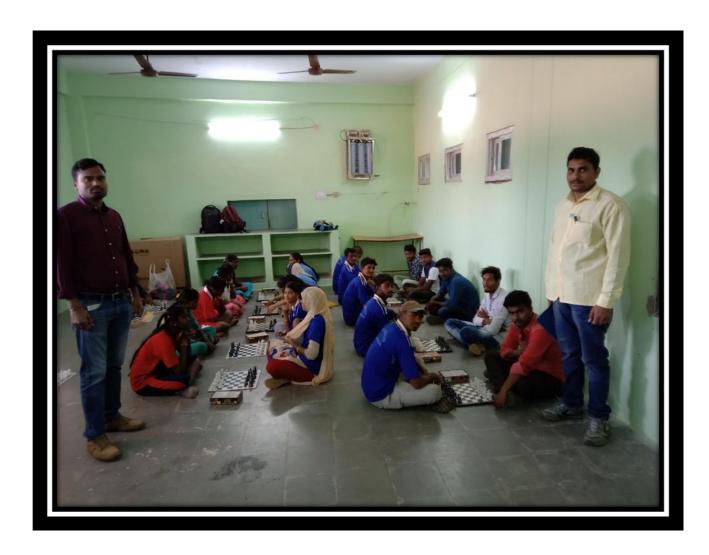

## Intercollegiate Chess Championship Organized by

### **Government Degree College (W) Nalgonda**

**DATE: 01-10-2016** 

### **Tournament Medal Winners**

- 1. K.Jyothi B.Sc (MPCs) I
- 2. K.Manjula B.Sc (MPC) III
- 3. NSoloman Raju B.Sc (MPC) III
- 4. K.Anjaneyulu B.Sc (MPC) III
- 5. K.Bhasker B.A III