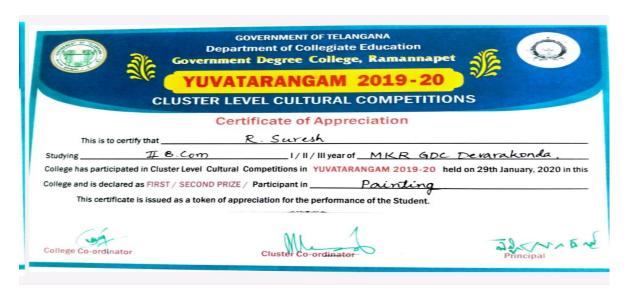

-------------------------------------------------------------------------------|----------------------|----------|
|                                                                                   | TER LEVEL CULTURAL   |          |
|                                                                                   | Certificate of Appre | ciation  |
| This is to certify that                                                           | P. Srikanth          |          |
| College has participated in Cluster Lev<br>College and is declared as FIRST / SEC |                      | 4        |
| Carried Tolland                                                                   | Mess                 | D Zannag |

P. SRIKANTH CORTOONING 2019-2020 YUVATHARANGAM CLUSTER LEVEL N.G COLLEGE NALGONDA.



R. SURESH, PAINTING, 2019-2020 YUVATHARANGAM CLUSTUR LEVAL N.G COLLEGE NALGONDA.

|                  | Depar         | OVERNMENT OF TELANGANA<br>tment of Collegiate Education<br>The Degree College, Raman |           |
|------------------|---------------|--------------------------------------------------------------------------------------|-----------|
|                  | YUVAT         | TARANGAM 2019                                                                        | -20       |
|                  | CLUSTER LE    | VEL CULTURAL COMPE                                                                   | TITIONS   |
|                  | Cer           | tificate of Appreciation                                                             |           |
| This is to       | certify thatS |