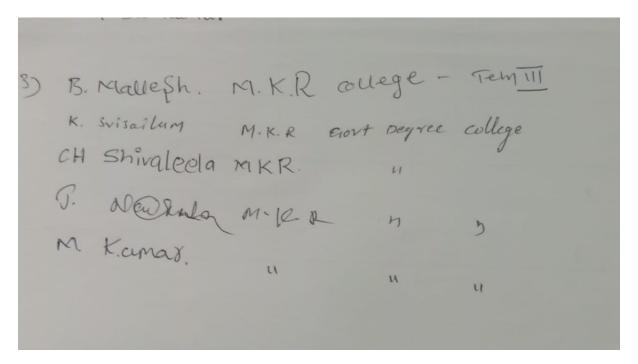

| Cluster Level Competitions  Hosted by  MKR Government Degree College, Devarakonda  ENTRY LIST |                         |                  |                      |                    |  |  |
|-----------------------------------------------------------------------------------------------|-------------------------|------------------|----------------------|--------------------|--|--|
| ent: S. No                                                                                    | Name of the participant | Class / Year     | Venue:               | Signature          |  |  |
| 1.                                                                                            | J. Mascel -             | BA. HED ISTYLED  | KRR Growt - Kallad   | No.                |  |  |
| 2.                                                                                            | v Ramya                 | RA. THP. 28 YOUT | N. OT. college - NLG | O.J                |  |  |
| 3.                                                                                            | B. mallesh              | BA. EHP. 3rdyes  | mk.R. D.V.k.         | B. raallest -      |  |  |
|                                                                                               |                         |                  |                      |                    |  |  |
|                                                                                               |                         | I Juliese        | 1 1-2 part - 11      | The second         |  |  |
|                                                                                               |                         |                  |                      |                    |  |  |
|                                                                                               |                         |                  |                      |                    |  |  |
|                                                                                               |                         |                  |                      |                    |  |  |
|                                                                                               |                         |                  |                      | The parties of the |  |  |