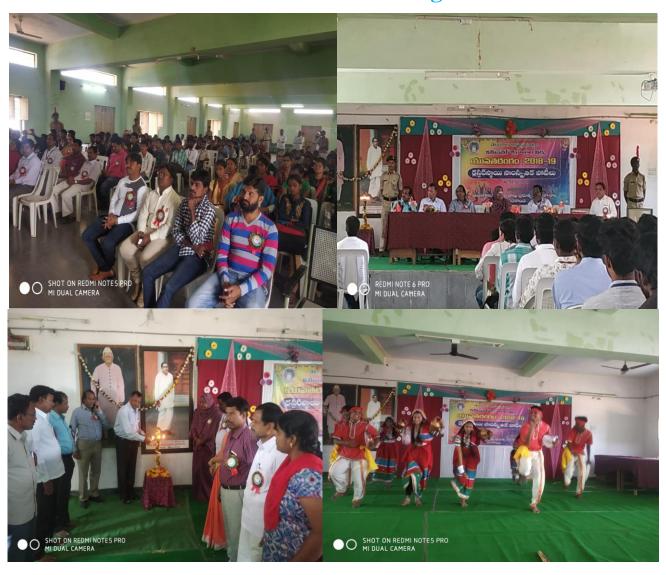

## Yuvatarangam 2016 Grand Finale Prize Distribution Ceremony

At Jawaharlal Nehru Architecture and Fine Arts University, Hyderabad. on 27-2-2017

MEN 100 Mtrs III PLACE - M.Harish B.A III

# Yuvatarangam 2016 Nalgonda Cluster Level Games & Sports Championship

At N.G College, Nalgonda. on 09-1-2017

## Yuvatarangam 2016

## Nalgonda Cluster Level Games & Sports Championshp

At N.G College, Nalgonda. on 09-1-2017

Y.YAMUNA 400 Mtrs III PLACE

P.NAGALAXMI 400 Mtrs II PLACE

## Nalgonda Cluster Level Games & Sports Championship

At N.G College, Nalgonda. on 09-1-2017

M.HARISH, LONG JUMP - I PLACE, 100 Mtrs II PLACE, 200 Mtrs II PLACE

**SK.AMEER 200 Mtrs III PLACE** 

As per the proceedings of commissioner of collegiate education are college students participated in yuvatarangam Nalgonda Cluster Level cultural programs on 2016-2017 organised by M.K.R GDC Devarakonda our college participated in these program of SKIT Men and women and got prizes as below.