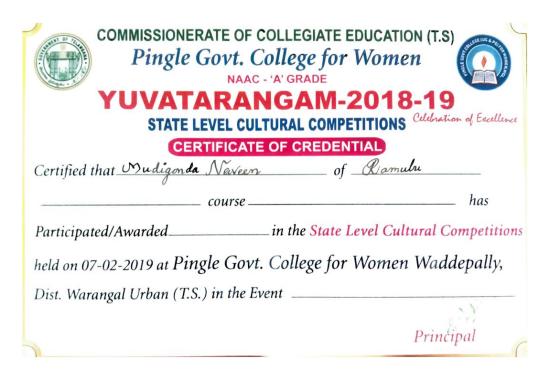

K. Shiva solo song 2016-2017 yuvatharangam cluster level completion.

| T 11         | Pingle       | Govt. Co       | llege for Wo         | 19.19                   |
|--------------|--------------|----------------|----------------------|-------------------------|
| Y            | CTATE        | FIFVEL CULTU   | GAM-20 JRAL COMPETIT |                         |
|              | C            | ERTIFICATE (   | of Mik               | R GIDC Devarakonsk      |
| ertified tha | t_ E.K       | course_I       | BSC 0)               | has                     |
|              | 1.1          | Carin          | in the State Leve    | l Cultural Competitions |
|              |              |                |                      |                         |
| eld on 07-0  | )2-2019 at F | TS) in the Eve | ntFolk &             | mg (group)              |
| Dist. Waran  | igal Orban ( | 1.0.7          |                      | Principal               |

E. Kumar folk song solo 2018-2019 yuvatharangam sate leval competion pingle gdc women Warangal.

| To  | COMMISSIONERATE OF COLLEGIATE EDUCATION (T.S.)  Pingle Govt. College for Women  NAAC - 'A' GRADE  YUVATARANGAM-2018-19  STATE LEVEL CULTURAL COMPETITIONS  Chibration of Excellence |
|-----|-------------------------------------------------------------------------------------------------------------------------------------------------------------------------------------|
| C   | CERTIFICATE OF CREDENTIAL  Certified that Ch. Kashimbaba of MKR GIPC Devarakonda                                                                                                    |
| -   | course TI B-A has                                                                                                                                                                   |
| hel | in the State Level Cultural Competitions and on 07-02-2019 at Pingle Govt. College for Women Waddepally, st. Warangal Urban (T.S.) in the EventFolk song _ Cgroup)                  |
|     | Principal                                                                                                                                                                           |