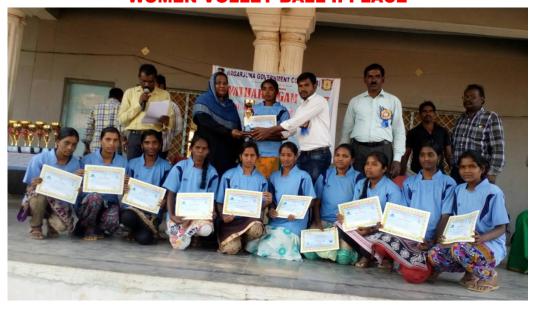

& Best Poser

**Participant** 

1. M. Harish - B.A III Year

## **Mahatma Gandhi University**

## **Intercollegiate Ball Badminton Championship 2016-17**

Organized by MGU Nalgonda on 24-12-2016

#### MEN II PLACE & WOMEN III PLACE



## Yuvatarangam 2016 Grand Finale Prize Distribution Ceremony

At Jawaharlal Nehru Architecture and Fine Arts University, Hyderabad. on 27-2-2017

MEN 100 Mtrs III PLACE - M.Harish B.A III



## **South Zone Inter University Kho-Kho (M) Championship 2016-17**

At Mangulooru University, Mangulooru from 04-1-2017 to 05-1-2017



**Participant** 

1. S. Mallesh B.Sc (MPCs) II Year

# Yuvatarangam 2016 Nalgonda Cluster Level Games & Sports Championship

At N.G College, Nalgonda. on 09-1-2017

#### **WOMEN CHESS II PLACE**



#### **WOMEN VOLLEY BALL II PLACE**



## Yuvatarangam 2016

## Nalgonda Cluster Level Games & Sports Championshp

At N.G College, Nalgonda. on 09-1-2017

Y.YAMUNA 400 Mtrs III PLACE



P.NAGALAXMI 400 Mtrs II PLACE



## Yuvatarangam 2016

## Nalgonda Cluster Level Games & Sports Championship

At N.G College, Nalgonda. on 09-1-2017

M.HARISH, LONG JUMP - I PLACE, 100 Mtrs II PLACE, 200 Mtrs II PLACE



**SK.AMEER 200 Mtrs III PLACE** 



As per the proceedings of commissioner of collegiate education are college students participated in yuvatarangam Nalgonda Cluster Level cultural programs on 2016-2017 organised by M.K.R GDC Devarakonda our college participated in these program of SKIT Men and women and got prizes as below.

| Cluster Level Competitions  Hosted by  MKR Government Degree College, Devarakonda  ENTRY LIST |