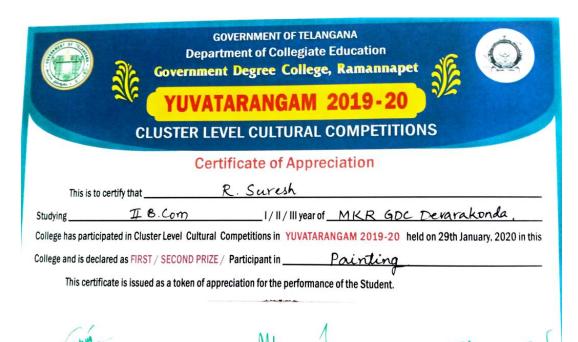

## Nalgonda Cluster Level Games & Sports Championship

At N.G College, Nalgonda. on 09-1-2017

M.HARISH, LONG JUMP - I PLACE, 100 Mtrs II PLACE, 200 Mtrs II PLACE

**SK.AMEER 200 Mtrs III PLACE** 

As per the proceedings of commissioner of collegiate education are college students participated in yuvatarangam Nalgonda Cluster Level cultural programs on 2016-2017 organised by M.K.R GDC Devarakonda our college participated in these program of SKIT Men and women and got prizes as below.