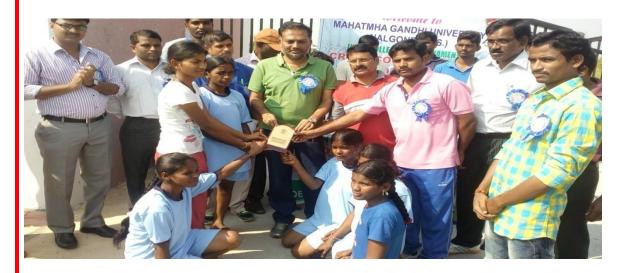

# South Zone Inter University Kabaddi (W) Championship 2016-17

At Bharathiar University Coimbature from 14-12-2016 to 18-12-2016

## **Participant**

1. G. Jyothi -- B.A II Year