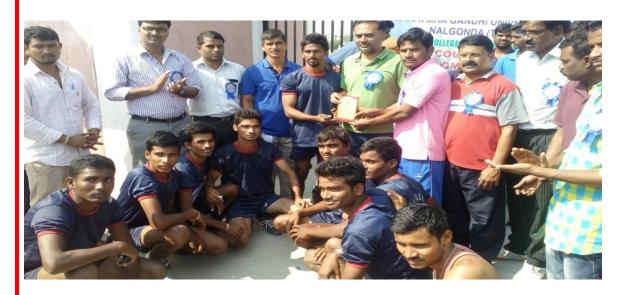

#### **INTER DISTRICTS SENIORS BOXING CHAMPIONSHIP- 2016**

Organized by Warangal District Boxing Association From 6-11-2016 to 7-11-2016

## **Participants**

1. M. Harish - B.A III - Bronze

Medal

2. K. Rajawardhan - B.Com I

3. MD.Afroz - B.A II