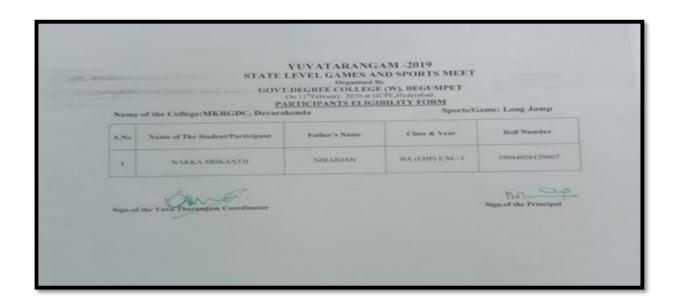

uvatharangam 2018-2019 statelevel winner organaised college SR&BJNR GDC KAMMAM Clastur level MGU NALGONDA



CHESS boys team yuvatharangam2018-2019 clusterlevel winners organaised college mekalaabinai stediyam nalgonda



CHESS women team yuvatharangam2018-2019 clusterlevel winners organaised college mekalaabinai stediyam nalgonda



RAMESH shot foot winner yuvatharangam 2018-2019 clusterlevel winner organaised college mekalaabinai stediyam nalgonda



NAGESH Athletic 400 meters yuvatharangam2018-2019 clusterlevel winner organaised college mekalaabinai stediyam nalgonda



CHESS Women team statelevel participated yuvatharangam 2018-2019 organaised college pingle college Warangal



# CHESS boys team satelevel participated yuvatharangam 2018-2019 organaised college pingle college Warangal



#### YUVATARANGAM -2019 STATE LEVEL GAMES AND SPORTS TOURNAMENTS on 07th February, 2020. PARTICIPANTS ELEGIBILITY FORM Venue: BJR GDC, Narayanaguda Sports/Game: CHESS (Women) Name of the College: MKR Govt. Degree College, Devarakonda Roll Number Class & Year Name of The Student/Participant Fathers' Name 17044026457029 Venkataiah Y.Kavitha 17044026445521 K.Nandhini Ravi BZC-III 17044026445544 BZC-III SK.Reshma 18044026445510 BZC-II R.Geetha BZC-II 18044026445503 G.Sravani MKR Govt. Degree College DEVARAKONDA. Sign. of Yuya tharangam Coordinator



# COMMISSIONERATE OF COLLEGIATE EDUCATION (T.S) Pingle Govt. College for Women NAAC - 'A' GRADE



# ATARANGAM-2018-19

STATE LEVEL CULTURAL COMPETITIONS Celebration of Excellence

#### CERTIFICATE OF CREDENTIAL

| CNK