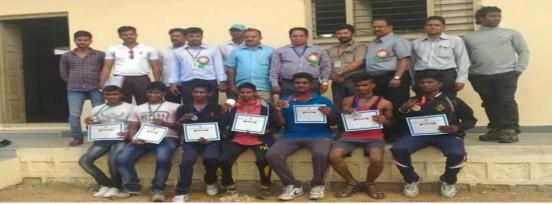

## **Mahatma Gandhi University**

Intercollegiate Boxing Championship 2016-17
Organized by

**MKR Government Degree College Devarakonda** 

DATE:24.10.2016

## **Medal Winners**

| Weight   | <u>Winners</u>              | <u>Medal</u> |
|----------|-----------------------------|--------------|
| 49-60 kg | M. Harish BA III            | GOLD         |
| 49-52 kg | K. Veeresh BA III           | SILVER       |
| 52-56 kg | M. Venkatram B.Com (CA) II  | SILVER       |
| 56-60 kg | N. Narendar B.Com (G) II    | BRONZE       |
| 60-64 kg | K. Rajavardhan B.Com (G) I  | BRONZE       |
| 64-69 kg | MD.Afroz B.A II             | BRONZE       |
| 69-75 kg | D. Thirupathaiah B.A III    | GOLD         |
| 75-81 kg | A. Mallikarjun B.Com (G) I  | BRONZE       |
| 81-91 kg | G.Shiva Kumar B.Sc (MPCS) I | SILVER       |
| 91+ kg   | MD.Younis B.Com (CA) III    | GOLD         |