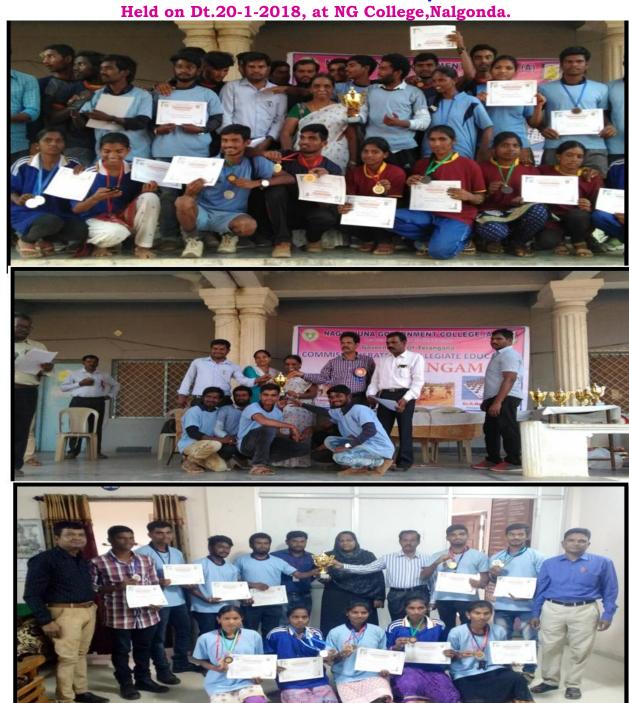

# Yuvatarangam 2016 Nalgonda Cluster Level Games & Sports Championship

At N.G College, Nalgonda. on 09-1-2017

#### **WOMEN CHESS II PLACE**

#### **WOMEN VOLLEY BALL II PLACE**