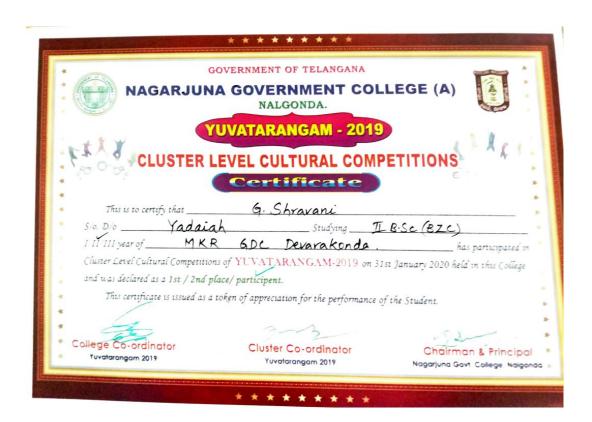

# Yuvatarangam 2016 Nalgonda Cluster Level Games & Sports Championship

At N.G College, Nalgonda. on 09-1-2017

## Nalgonda Cluster Level Games & Sports Championship

At N.G College, Nalgonda. on 09-1-2017

M.HARISH, LONG JUMP - I PLACE, 100 Mtrs II PLACE, 200 Mtrs II PLACE

**SK.AMEER 200 Mtrs III PLACE** 

As per the proceedings of commissioner of collegiate education are college students participated in yuvatarangam Nalgonda Cluster Level cultural programs on 2016-2017 organised by M.K.R GDC Devarakonda our college participated in these program of SKIT Men and women and got prizes as below.