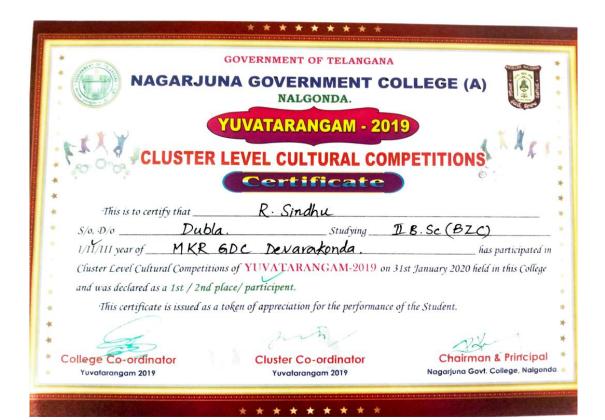

# Yuvatarangam 2016 Nalgonda Cluster Level Games & Sports Championship

At N.G College, Nalgonda. on 09-1-2017

## Nalgonda Cluster Level Games & Sports Championship

At N.G College, Nalgonda. on 09-1-2017

M.HARISH, LONG JUMP - I PLACE, 100 Mtrs II PLACE, 200 Mtrs II PLACE

**SK.AMEER 200 Mtrs III PLACE** 

As per the proceedings of commissioner of collegiate education are college students participated in yuvatarangam Nalgonda Cluster Level cultural programs on 2016-2017 organised by M.K.R GDC Devarakonda our college participated in these program of SKIT Men and women and got prizes as below.