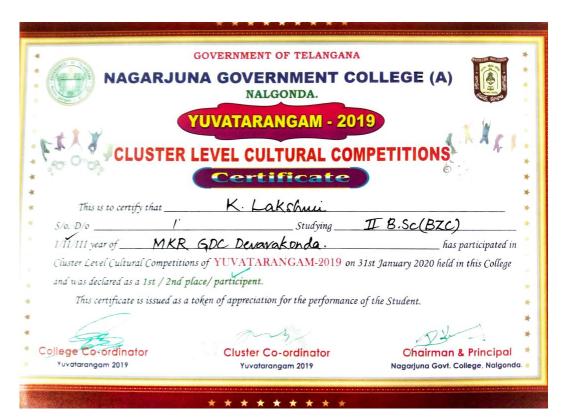

# COMMISSIONERATE OF COLLEGIATE EDUCATION (T.S) Pingle Govt. College for Women NAAC - 'A' GRADE

#### **YUVATARANGAM-2018-1**9

STATE LEVEL CULTURAL COMPETITIONS Celebration of Excellence

#### CERTIFICATE OF CREDENTIAL

| Certified that                 | of                              |            |
|--------------------------------|---------------------------------|------------|
| co                             | ourse                           | has        |
| Participated/Awarded           | in the State Level Cultural Con | ipetitions |
| held on 07-02-2019 at Pingle   | Govt. College for Women Wadde   | pally,     |
| Dist. Warangal Urban (T.S.) is | n the Event                     |            |
|                                | Principa                        | al (       |









## COMMISSIONERATE OF COLLEGIATE EDUCATION (T.S) Pingle Govt. College for Women



#### YUVATARANGAM-2018-19

STATE LEVEL CULTURAL COMPETITIONS Celebration of Excellence

#### CERTIFICATE OF CREDENTIAL

| Certified that Mudigonda Nevern       | of Ramulu                      |            |
|---------------------------------------|--------------------------------|------------|
| course                                | MP-CSI                         | has        |
| Participated/Awarded                  | in the State Level Cultural Co | mpetitions |
| held on 07-02-2019 at Pingle Govt.    |                                | lepally,   |
| Dist. Warangal Urban (T.S.) in the Ev | entSolo Song                   | 3/         |

Principal









#### Coy No. TSI 1303, 31 (T) BN, NATIONAL