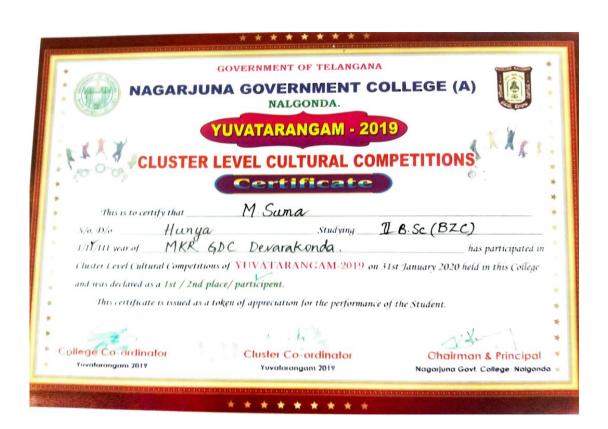

,870                            |                                                 |
| College Co-ordinator                            | Cluster Co-ordinator               | Principal                                       |

**GOVERNMENT OF TELANGANA** 

#### NAGARJUNA GOVERNMENT COLLEGE (A) NALGONDA.



YUVATARANGAM - 2019

This is to certify that \_

Shankar Studying

III BSc (MBZC)

1/11/111 year of MKR GDC Devarakonda.

Cluster Level Cultural Competitions of YUVATARANGAM-2019 on 31st January 2020 held in this College and was declared as a 1st / 2nd place/participent.

This certificate is issued as a token of appreciation for the performance of the Student.

College Co-ordinator

Yuvatarangam 2019

Cluster Co-ordinator

Chairman & Principal

Nagarjuna Govt. College, Nalgonda.















#### Government of Telangana Commissionerate of Collegiate Education





Awarded to

| - L                         |                 |
|-----------------------------|-----------------|
| G. Kotaiah - MKR GDC        | , Devaratorda   |
| for Supervising Students' S | tudy Project on |
| Plato - DPT Kalam.          |                 |

at

JIGNASA

3-Day Presentation and Selection Programme conducted from 2nd to 5th February, 2019.

Sponsored by
State Project Directorate
Rashtriya Uchchatar Shiksha Abhiyan (RUSA)

Name Luce Programme Coordinator Academic Suidance Officer (I/c)

Commissioner



# COMMISSIONERATE OF COLLEGIATE EDUCATION (T.S) Pingle Govt. College for Women NAAC - 'A' GRADE

#### **YUVATARANGAM-2018-1**9

STATE LEVEL CULTURAL COMPETITIONS Celebration of Excellence

#### CE