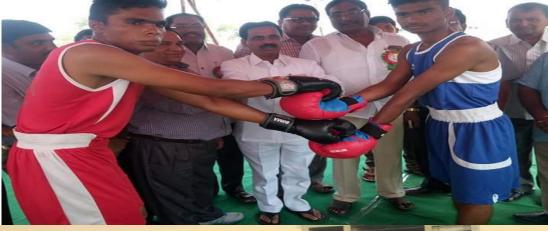

## **Mahatma Gandhi University**

Intercollegiate Boxing Championship 2016-17
Organized by

**MKR Government Degree College Devarakonda** 

DATE:24.10.2016

## **Medal Winners**

| Weight   | <u>Winners</u>              | <u>Medal</u> |
|----------|-----------------------------|--------------|
| 49-60 kg | M. Harish BA III            | GOLD         |
| 49-52 kg | K. Veeresh BA III           | SILVER       |
| 52-56 kg | M. Venkatram B.Com (CA) II  | SILVER       |
| 56-60 kg | N. Narendar B.Com (G) II    | BRONZE       |
| 60-64 kg | K. Rajavardhan B.Com (G) I  | BRONZE       |
| 64-69 kg | MD.Afroz B.A II             | BRONZE       |
| 69-75 kg | D. Thirupathaiah B.A III    | GOLD         |
| 75-81 kg | A. Mallikarjun B.Com (G) I  | BRONZE       |
| 81-91 kg | G.Shiva Kumar B.Sc (MPCS) I | SILVER       |
| 91+ kg   | MD.Younis B.Com (CA) III    | GOLD         |