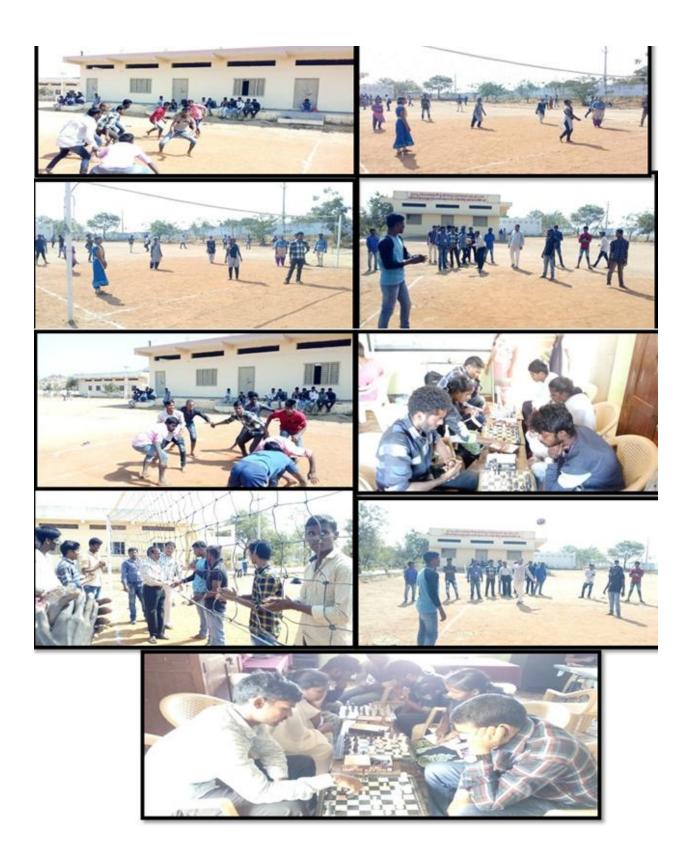

# Yuvatarangam 2016 Nalgonda Cluster Level Games & Sports Championship

At N.G College, Nalgonda. on 09-1-2017

## Yuvatarangam 2016

## Nalgonda Cluster Level Games & Sports Championship

At N.G College, Nalgonda. on 09-1-2017

M.HARISH, LONG JUMP - I PLACE, 100 Mtrs II PLACE, 200 Mtrs II PLACE

**SK.AMEER 200 Mtrs III PLACE** 

As per the proceedings of commissioner of collegiate education are college students participated in yuvatarangam Nalgonda Cluster Level cultural programs on 2016-2017 organised by M.K.R GDC Devarakonda our college participated in these program of SKIT Men and women and got prizes as below.