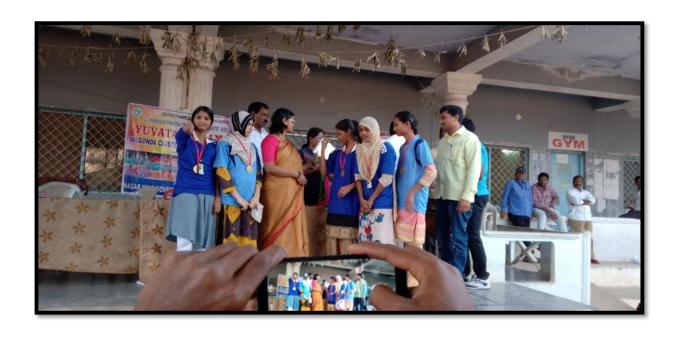

## Yuvatarangam 2016

## Nalgonda Cluster Level Games & Sports Championshp

At N.G College, Nalgonda. on 09-1-2017

Y.YAMUNA 400 Mtrs III PLACE

P.NAGALAXMI 400 Mtrs II PLACE

## Nalgonda Cluster Level Games & Sports Championship

At N.G College, Nalgonda. on 09-1-2017

M.HARISH, LONG JUMP - I PLACE, 100 Mtrs II PLACE, 200 Mtrs II PLACE

**SK.AMEER 200 Mtrs III PLACE** 

As per the proceedings of commissioner of collegiate education are college students participated in yuvatarangam Nalgonda Cluster Level cultural programs on 2016-2017 organised by M.K.R GDC Devarakonda our college participated in these program of SKIT Men and women and got prizes as below.