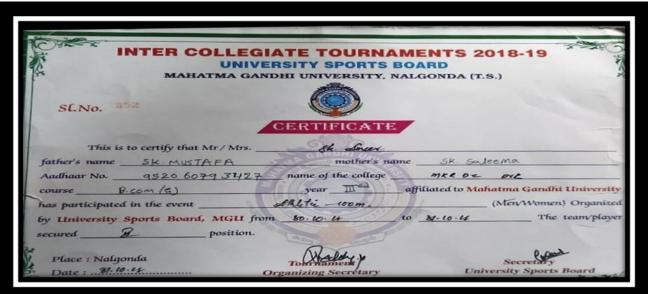

outh Zone Inter University



### **Participants**

Cross Country - All India -- P.Parvathi B.Sc (MPCs) III

At Vishveshwaraiah Technological University, Belgavi, Karnataka.
On 30-10-2017.

Foot Ball - South Zone -- M.Venkat Ram B.Com (CA) III

At University of Calicut, Calicut, Kerala On 21-12-2017 to 29-12-2017.

Kho-Kho - South Zone -- S.Mallesh B.Sc (MPCs) III

At University of Mysore, Mysore, Karnataka On 17-1-2018 to 21-1-2018.

Hockey - South Zone -- J.Sai Kumar B.Sc (BZC) III

At Bangalore University, Bangalore, Karnataka.
On 22-1-2018 to 28-1-2018

## 2017-18

## College Games and Sports Intramurals Date 01-2-2018 to 06-2-2018

Department of Physical Education Organised College Level Games and Sports Intramurals from 01-02-2018 to 06-02-2018 for men and women students.













SK.AMEER athletic 100 M syuvatharangam 2018-2019 statelevel winner organaised college SR&BJNR GDC KAMMAM Clastur level MGU NALGONDA



CHESS boys team yuvatharangam2018-2019 clusterlevel winners organaised college mekalaabinai stediyam nalgonda



CHESS women team yuvatharangam2018-2019 clusterlevel winners organaised college mekalaabinai stediyam nalgonda



RAMESH shot foot winner yuvatharangam 2018-2019 clusterlevel winner organaised college mekalaabinai stediyam nalgonda



NAGESH Athletic 400 meters yuvatharangam2018-2019 clusterlevel winner organaised college mekalaabinai stediyam nalgonda



CHESS Women team statelevel participated yuvatharangam 2018-2019 organaised college pingle college Warangal



# CHESS boys team satelevel participated yuvatharangam 2018-2019 organaised colle