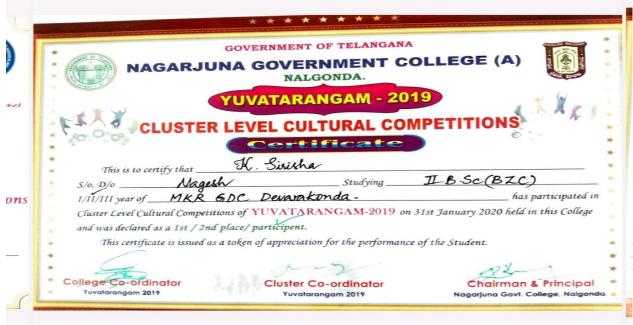

|           |
| This is to       | certify thatS | k. Fareeda.                                                                          |           |
| Studying         | III BZC       | 1 / II / III year of M K A                                                           |           |
|                  |               | Competitions in YUVATARANGAM 201                                                     |           |
| 2000             |               | Participant in Rangelic  Preciation for the performance of the Stud                  |           |
| College Co-ordin | nator         | Cluster Co-ordinator                                                                 | Principal |

SK. FAREEDA RANGOLI 2019-2020 YUVATHARANGAM CLUSTERLEVAL N.G COLLEGE NALGONDA.



K.SIRISHA RANGOLI 2019-2020 YUVATHARANGAM CLUSERLEVAL N.G.COLLEGE NALGONDA.

|      |                                 | TICIPANTS ELEGIBI |                   |                                                                        |
|------|---------------------------------|-------------------|-------------------|------------------------------------------------------------------------|
|      | of the College:                 | Sports/Game: MC   | ONO-ACTION (SOLO) |                                                                        |
| S.No | Name of The Student/Participant | Fathers' Name     | Class & Year      | Roll Number                                                            |
| 1    | B.Akshaya kumar                 | Janaki Ramulu     | BCOM-I            | 19044026405002