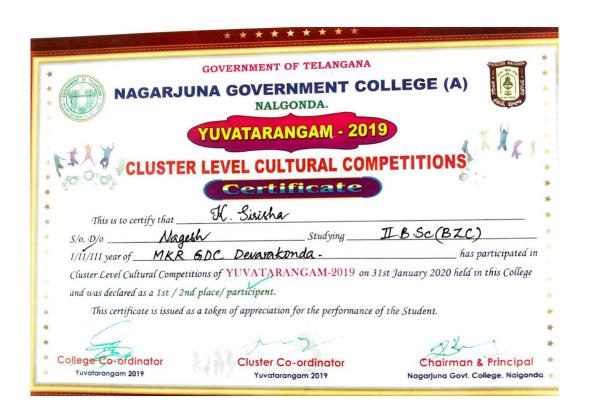

# COMMISSIONERATE OF COLLEGIATE EDUCATION (T.S) Pingle Govt. College for Women NAAC - 'A' GRADE

#### **YUVATARANGAM-2018-1**9

STATE LEVEL CULTURAL COMPETITIONS Celebration of Excellence

#### CERTIFICATE OF CREDENTIAL

| Certified that                 | of                              |            |
|--------------------------------|---------------------------------|------------|
| co                             | ourse                           | has        |
| Participated/Awarded           | in the State Level Cultural Con | ipetitions |
| held on 07-02-2019 at Pingle   | Govt. College for Women Wadde   | pally,     |
| Dist. Warangal Urban (T.S.) is | n the Event                     |            |
|                                | Principa                        | al (       |









## COMMISSIONERATE OF COLLEGIATE EDUCATION (T.S) Pingle Govt. College for Women



#### YUVATARANGAM-2018-19

STATE LEVEL CULTURAL COMPETITIONS Celebration of Excellence

#### CERTIFICATE OF CREDENTIAL

| Certified that Mudigonda Nevern       | of Ramulu                      |            |
|---------------------------------------|--------------------------------|------------|
| course                                | MP-CSI                         | has        |
| Participated/Awarded                  | in the State Level Cultural Co | mpetitions |
| held on 07-02-2019 at Pingle Govt.    |                                | lepally,   |
| Dist. Warangal Urban (T.S.) in the Ev | entSolo Song                   | 3/         |

Principal









#### Coy No. TSI 1303, 31 (T) BN, NATIONA