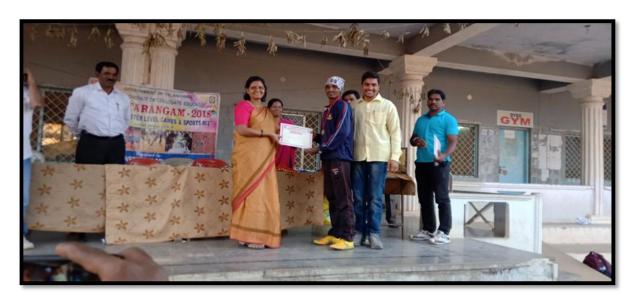

## Yuvatarangam 2016 Grand Finale Prize Distribution Ceremony

At Jawaharlal Nehru Architecture and Fine Arts University, Hyderabad. on 27-2-2017

MEN 100 Mtrs III PLACE - M.Harish B.A III