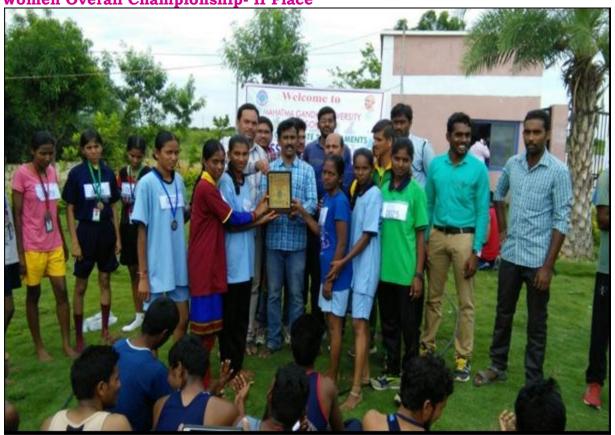

## Intercollegiate Cross Country Championship 2016-17 Organized by MGU Nalgonda

**DATE: 19-10-2016** 

#### **OVER ALL CHAMPIONSHIP WOMEN III PLACE**