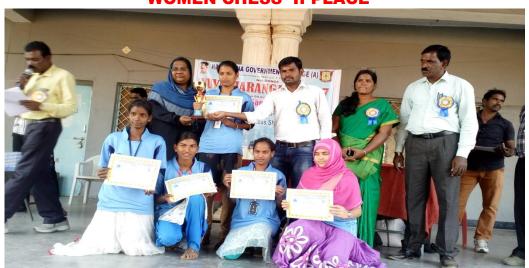

Yadadhri Dist. on 15-12-2016



I Place & Best Poser

**Participant** 

1. M. Harish - B.A III Year

## **Mahatma Gandhi University**

## **Intercollegiate Ball Badminton Championship 2016-17**

Organized by MGU Nalgonda on 24-12-2016

#### MEN II PLACE & WOMEN III PLACE



## Yuvatarangam 2016 Grand Finale Prize Distribution Ceremony

At Jawaharlal Nehru Architecture and Fine Arts University, Hyderabad. on 27-2-2017

MEN 100 Mtrs III PLACE - M.Harish B.A III



## **South Zone Inter University Kho-Kho (M) Championship 2016-17**

At Mangulooru University, Mangulooru from 04-1-2017 to 05-1-2017



**Participant** 

1. S. Mallesh B.Sc (MPCs) II Year

# Yuvatarangam 2016 Nalgonda Cluster Level Games & Sports Championship

At N.G College, Nalgonda. on 09-1-2017

#### **WOMEN CHESS II PLACE**



#### **WOMEN VOLLEY BALL II PLACE**



## Yuvatarangam 2016

## Nalgonda Cluster Level Games & Sports Championshp

At N.G College, Nalgonda. on 09-1-2017

Y.YAMUNA 400 Mtrs III PLACE



P.NAGALAXMI 400 Mtrs II PLACE



## Yuvatarangam 2016

## Nalgonda Cluster Level Games & Sports Championship

At N.G College, Nalgonda. on 09-1-2017

M.HARISH, LONG JUMP - I PLACE, 100 Mtrs II PLACE, 200 Mtrs II PLACE



**SK.AMEER 200 Mtrs III PLACE** 



As per the proceedings of commissioner of collegiate education are college students participated in yuvatarangam Nalgonda Cluster Level cultural programs on 2016-2017 organised by M.K.R GDC Devarakonda our college participated in these program of SKIT Men and women and got prizes as below.

| Cluster Level Competitions  Hosted by  MKR Government Degree