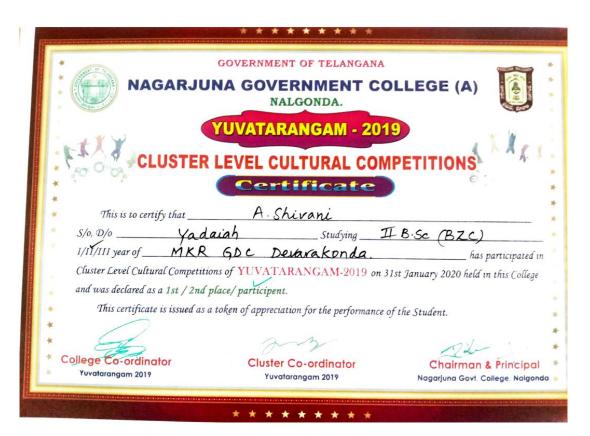

# Yuvatarangam 2016 Nalgonda Cluster Level Games & Sports Championship

At N.G College, Nalgonda. on 09-1-2017

## Nalgonda Cluster Level Games & Sports Championship

At N.G College, Nalgonda. on 09-1-2017

M.HARISH, LONG JUMP - I PLACE, 100 Mtrs II PLACE, 200 Mtrs II PLACE

**SK.AMEER 200 Mtrs III PLACE** 

As per the proceedings of commissioner of collegiate education are college students participated in yuvatarangam Nalgonda Cluster Level cultural programs on 2016-2017 organised by M.K.R GDC Devarakonda our college participated in these program of SKIT Men and women and got prizes as below.