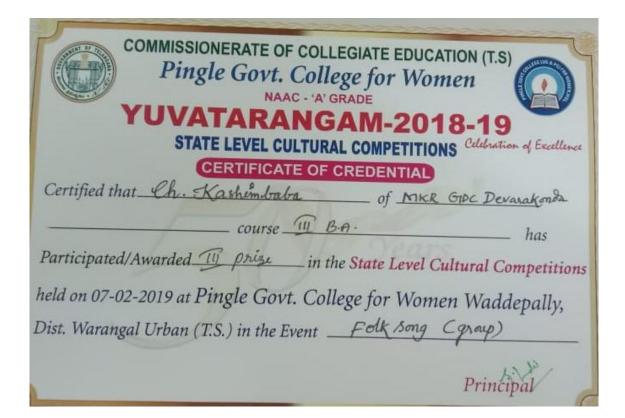

E. Kumar folk song solo 2018-2019 yuvatharangam sate leval competion pingle gdc women Warangal.

| To  | COMMISSIONERATE OF COLLEGIATE EDUCATION (T.S.)  Pingle Govt. College for Women  NAAC - 'A' GRADE  YUVATARANGAM-2018-19  STATE LEVEL CULTURAL COMPETITIONS  Chibration of Excellence |
|-----|-------------------------------------------------------------------------------------------------------------------------------------------------------------------------------------|
| C   | CERTIFICATE OF CREDENTIAL  Certified that Ch. Kashimbaba of MKR GIPC Devarakonda                                                                                                    |
| -   | course TI B-A has                                                                                                                                                                   |
| hel | in the State Level Cultural Competitions and on 07-02-2019 at Pingle Govt. College for Women Waddepally, st. Warangal Urban (T.S.) in the EventFolk song _ Cgroup)                  |
|     | Principal                                                                                                                                                                           |