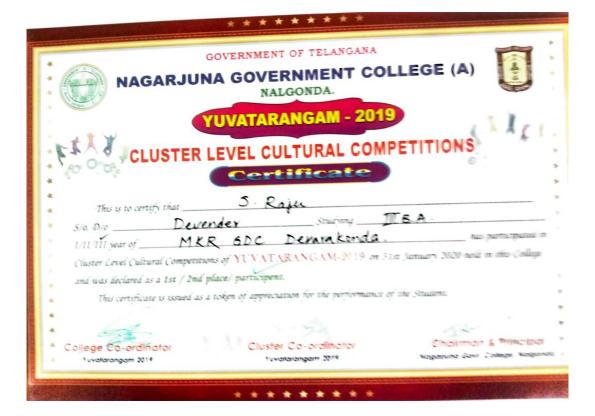

## Nalgonda Cluster Level Games & Sports Championship

At N.G College, Nalgonda. on 09-1-2017

M.HARISH, LONG JUMP - I PLACE, 100 Mtrs II PLACE, 200 Mtrs II PLACE

**SK.AMEER 200 Mtrs III PLACE** 

As per the proceedings of commissioner of collegiate education are college students participated in yuvatarangam Nalgonda Cluster Level cultural programs on 2016-2017 organised by M.K.R GDC Devarakonda our college participated in these program of SKIT Men and women and got prizes as below.