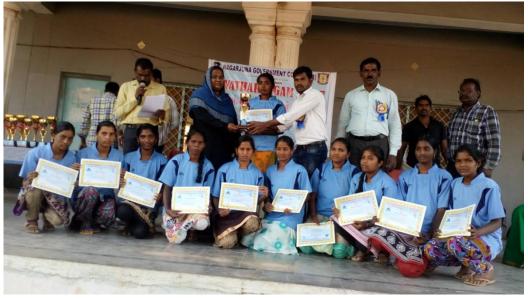

## Yuvatarangam 2016 Nalgonda Cluster Level Games & Sports Championship

At N.G College, Nalgonda. on 09-1-2017

WOMEN CHESS II PLACE

WOMEN VOLLEY BALL II PLACE

## Yuvatarangam 2016 Nalgonda Cluster Level Games & Sports Championshp

At N.G College, Nalgonda. on 09-1-2017 Y.YAMUNA 400 Mtrs III PLACE

P.NAGALAXMI 400 Mtrs II PLACE

## Yuvatarangam 2016 Nalgonda Cluster Level Games & Sports Championship

At N.G College, Nalgonda. on 09-1-2017

M.HARISH, LONG JUMP - I PLACE, 100 Mtrs II PLACE, 200 Mtrs II PLACE

SK.AMEER 200 Mtrs III PLACE