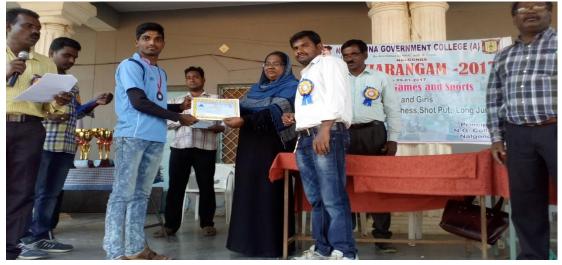

As per the proceedings of commissioner of collegiate education are college students participated in yuvatarangam Nalgonda Cluster Level cultural programs on 2016-2017 organised by M.K.R GDC Devarakonda our college participated in these program of SKIT Men and women and got prizes as below.