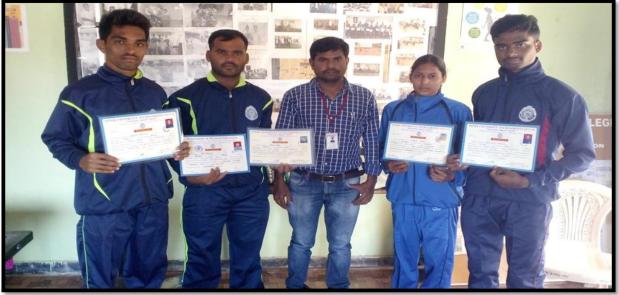

## Yuvatarangam 2016 Nalgonda Cluster Level Games & Sports Championship

At N.G College, Nalgonda. on 09-1-2017

WOMEN CHESS II PLACE

WOMEN VOLLEY BALL II PLACE

## Yuvatarangam 2016 Nalgonda Cluster Level Games & Sports Championshp

At N.G College, Nalgonda. on 09-1-2017 Y.YAMUNA 400 Mtrs III PLACE

P.NAGALAXMI 400 Mtrs II PLACE

## Yuvatarangam 2016 Nalgonda Cluster Level Games & Sports Championship

At N.G College, Nalgonda. on 09-1-2017

M.HARISH, LONG JUMP - I PLACE, 100 Mtrs II PLACE, 200 Mtrs II PLACE

SK.AMEER 200 Mtrs III PLACE