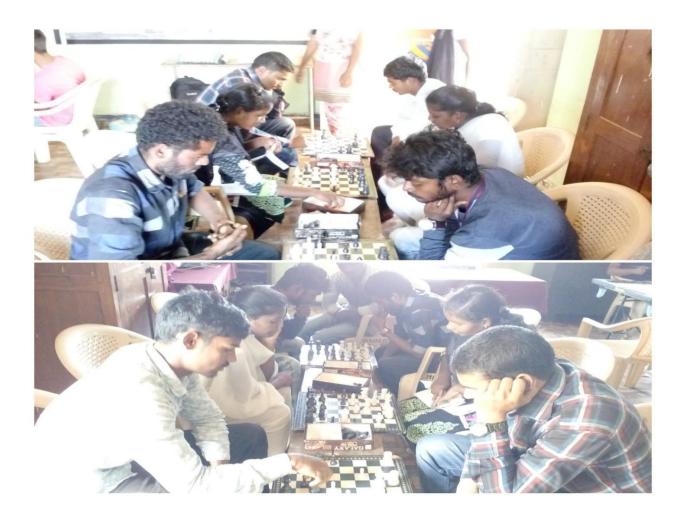

## 2016-17 Mahatma Gandhi University

Intercollegiate Chess Championship

**Organized by** 

**Government Degree College (W) Nalgonda** 

DATE: 01-10-2016

## **Tournament Medal Winners**

- 1. K.Jyothi B.Sc (MPCs) I
- 2. K.Manjula B.Sc (MPC) III
- 3. NSoloman Raju B.Sc (MPC) III
- 4. K.Anjaneyulu B.Sc (MPC) III
- 5. K.Bhasker B.A III