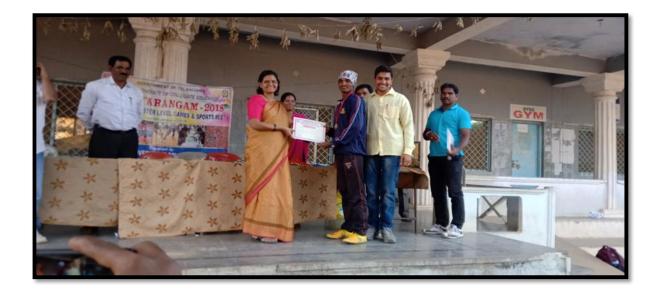

## Yuvatarangam 2016 Nalgonda Cluster Level Games & Sports Championship

At N.G College, Nalgonda. on 09-1-2017

M.HARISH, LONG JUMP - I PLACE, 100 Mtrs II PLACE, 200 Mtrs II PLACE

SK.AMEER 200 Mtrs III PLACE

As per the proceedings of commissioner of collegiate education are college students participated in yuvatarangam Nalgonda Cluster Level cultural programs on 2016-2017 organised by M.K.R GDC Devarakonda our college participated in these program of SKIT Men and women and got prizes as below.