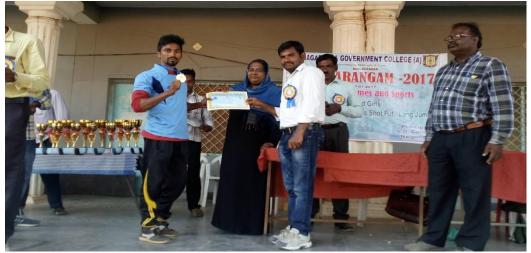

## Yuvatarangam 2016 Nalgonda Cluster Level Games & Sports Championship

At N.G College, Nalgonda. on 09-1-2017

M.HARISH, LONG JUMP - I PLACE, 100 Mtrs II PLACE, 200 Mtrs II PLACE

SK.AMEER 200 Mtrs III PLACE