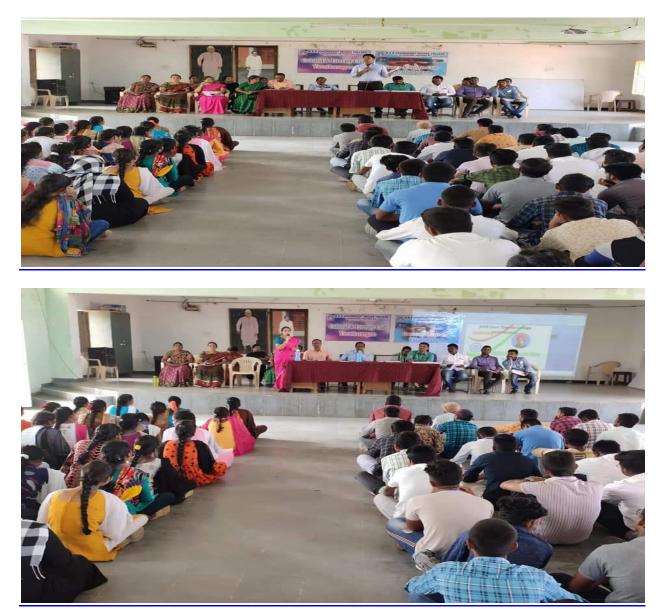

## Yuvatarangam 2016 Grand Finale Prize Distribution Ceremony

#### At Jawaharlal Nehru Architecture and Fine Arts University, Hyderabad. on 27-2-2017