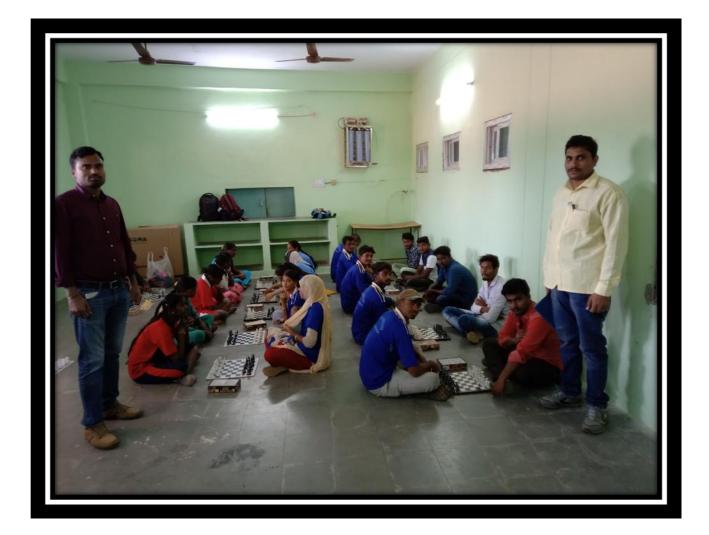

2019-20 SKIT (GROUP), D. PRIYANKA AND TEAM 2019-2020 YUVATHARANGAM CLUSTER LEVAL N.G COLLEGE NALGONDA.

|        |                                          | EVEL GAMES AND S<br>on 07 <sup>th</sup> Februar<br>PARTICIPANTS ELEC | гу, 2020.    | NTS                                                                                 |
|--------|------------------------------------------|----------------------------------------------------------------------|--------------|-------------------------------------------------------------------------------------|
|        |                                          | Venue: BJR GDC, N                                                    | larayanaguda |                                                                                     |
| Name   | e of the College: MKR Govt. Degree Colle | ge, Devarakonda                                                      | Spor         | rts/Game: CHESS (Women)                                                             |
| S.No   | Name of The Student/Participant          | Fathers' Name                                                        | Class & Year | Roll Number                                                                         |
| 1      | Y.Kavitha                                | Venkataiah                                                           | MBZC-III     | 17044026457029                                                                      |
| 2      | K.Nandhini                               | Ravi                                                                 | BZC-III      | 17044026445521                                                                      |
| 3      | SK.Reshma                                | Imam                                                                 | BZC-III      | 17044026445544                                                                      |
| 4      | R.Geetha                                 | Govind                                                               | BZC-II       | 18044026445510                                                                      |
| 5      | G.Sravani                                | Srinu                                                                | BZC-II       | 18044026445503                                                                      |
| ign. o | of Yuya tharangam Coordinator            |                                                                      |              | Mc Signed HIGH Ghan<br>Signed HIGH Ghan<br>MKR Govi. Degree College<br>DEVARAKONDA. |

Y.KAVITHA AND TEAM CHESS (WOMEN) 2019-2020 YUVATHARANGAM STATE LEVEL WINNERS ORGANISED by BJR GDC NARAYANAGUDA.