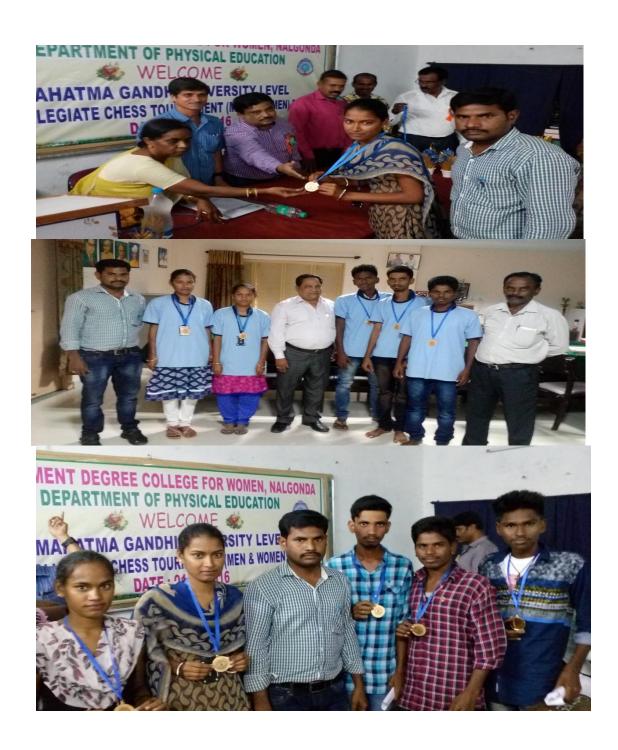

## 2016-17 Mahatma Gandhi University

Intercollegiate Chess Championship

**Organized by** 

**Government Degree College (W) Nalgonda** 

DATE: 01-10-2016

## **Tournament Medal Winners**

- 1. K.Jyothi B.Sc (MPCs) I
- 2. K.Manjula B.Sc (MPC) III
- 3. NSoloman Raju B.Sc (MPC) III
- 4. K.Anjaneyulu B.Sc (MPC) III
- 5. K.Bhasker B.A III