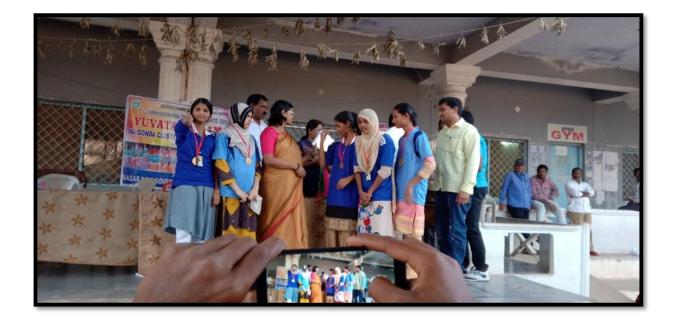

## Yuvatarangam 2016 Nalgonda Cluster Level Games & Sports Championship

At N.G College, Nalgonda. on 09-1-2017

WOMEN CHESS II PLACE

WOMEN VOLLEY BALL II PLACE

## Yuvatarangam 2016 Nalgonda Cluster Level Games & Sports Championshp

At N.G College, Nalgonda. on 09-1-2017 Y.YAMUNA 400 Mtrs III PLACE

P.NAGALAXMI 400 Mtrs II PLACE

## Yuvatarangam 2016 Nalgonda Cluster Level Games & Sports Championship

At N.G College, Nalgonda. on 09-1-2017

M.HARISH, LONG JUMP - I PLACE, 100 Mtrs II PLACE, 200 Mtrs II PLACE

SK.AMEER 200 Mtrs III PLACE