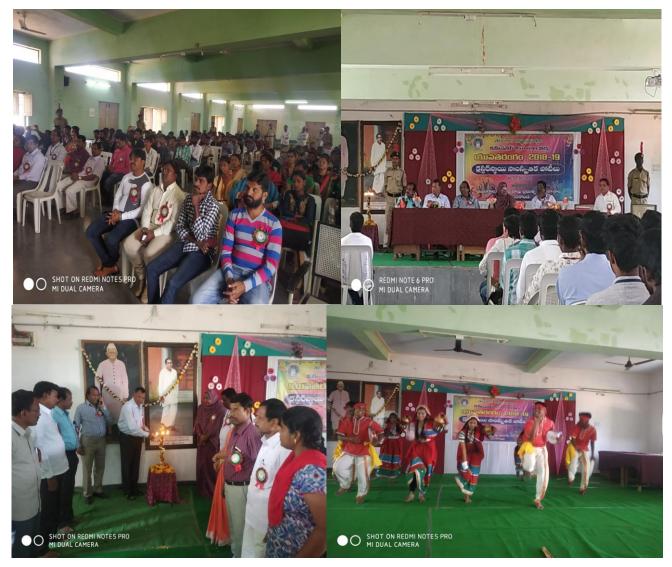

As per the proceedings of commissioner of collegiate education are college students participated in yuvatarangam Nalgonda Cluster Level cultural programs on 2016-2017 organised by M.K.R GDC Devarakonda our college participated in these program of SKIT Men and women and got prizes as below.