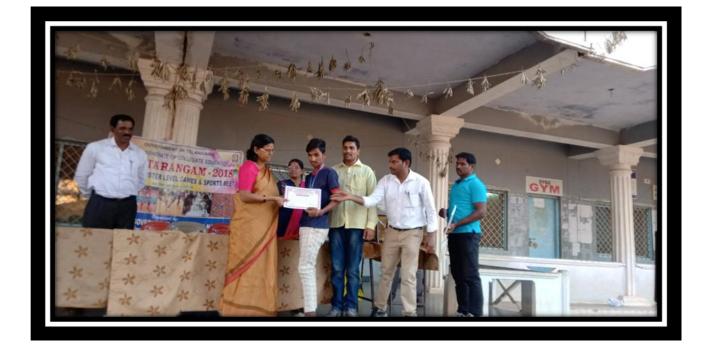

As per the proceedings of commissioner of collegiate education are college students participated in yuvatarangam Nalgonda Cluster Level cultural programs on 2016-2017 organised by M.K.R GDC Devarakonda our college participated in these program of SKIT Men and women and got prizes as below.

|                                            |                         | luster Level Competi<br>Hosted by | itions                                              |                            |  |
|--------------------------------------------|-------------------------|-----------------------------------|-----------------------------------------------------|----------------------------|--|
| MKR Government Degree College, Devarakonda |                         |                                   |                                                     |                            |  |
| vent: Skit Venue: @ M. LCY. GVD. C. D      |                         |                                   |                                                     |                            |  |
| sl. No                                     | Name of the participant | Class / Year                      | Name of the college                                 | Signature                  |  |
| 1.                                         | J. Nasesh -             | BA. UED ISTYON                    | KRRGD Killel                                        | AT                         |  |
| 2.                                         | V. Ramya                | BA. THP-25 year                   | N- GT. college - NLG                                | Of                         |  |
| 3.                                         | B. mallesh              | BA. EHP. 3rdyean                  | KRRGOVT- Kodlad<br>N-Gicallage-NLG<br>M.K.R. D.V.K. | B. raallest                |  |
|                                            |                         |                                   |                                                     |                            |  |
|                                            |                         | 1.0.0                             |                                                     |                            |  |
|                                            |                         |                                   |                                                     | Contraction of Contraction |  |
|                                            |                         |                                   |                                                     |                            |  |
|                                            |                         |                                   |                                                     |                            |  |
|                                            |                         |                                   |                                                     |                            |  |
|                                            |                         |                                   |                                                     |                            |  |