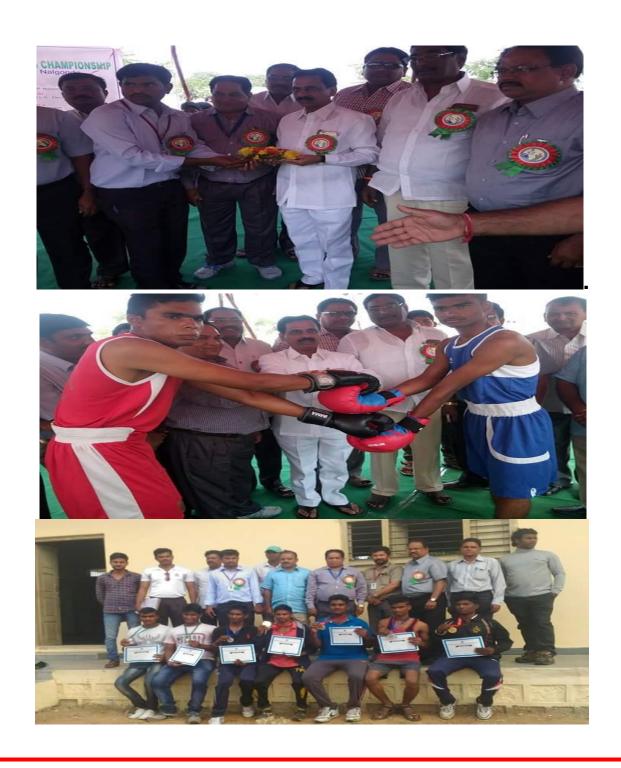

## 2016-17

Mahatma Gandhi University

Intercollegiate Boxing Championship 2016-17

Organized by MKR Government Degree College Devarakonda

DATE:24.10.2016

## **Medal Winners**

| <u>Weight</u> | <u>Winners</u>              | <b>Medal</b> |
|---------------|-----------------------------|--------------|
| 49-60 kg      | M. Harish BA III            | GOLD         |
| 49-52 kg      | K. Veeresh BA III           | SILVER       |
| 52-56 kg      | M. Venkatram B.Com (CA) II  | SILVER       |
| 56-60 kg      | N. Narendar B.Com (G) II    | BRONZE       |
| 60-64 kg      | K. Rajavardhan B.Com (G) I  | BRONZE       |
| 64-69 kg      | MD.Afroz B.A II             | BRONZE       |
| 69-75 kg      | D. Thirupathaiah B.A III    | GOLD         |
| 75-81 kg      | A. Mallikarjun B.Com (G) I  | BRONZE       |
| 81-91 kg      | G.Shiva Kumar B.Sc (MPCS) I | SILVER       |
| 91+ kg        | MD.Younis B.Com (CA) III    | GOLD         |

## TELANGANA STATE INTER DISTRICTS SENIORS BOXING CHAMPIONSHIP- 2016 Organized by Warangal District Boxing Association From 6-11-2016 to 7-11-2016

## **Participants**

 M. Harish - B.A III - Bronze Medal
 K. Rajawardhan - B.Com I
 MD.Afroz - B.A II