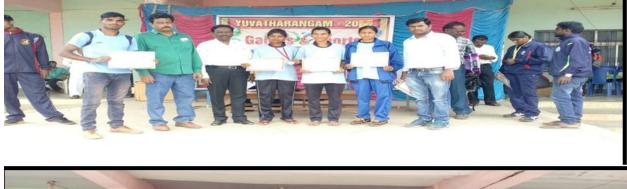

## Yuvatarangam 2016 Nalgonda Cluster Level Games & Sports Championship

At N.G College, Nalgonda. on 09-1-2017

WOMEN CHESS II PLACE

WOMEN VOLLEY BALL II PLACE

## Yuvatarangam 2016 Nalgonda Cluster Level Games & Sports Championshp

At N.G College, Nalgonda. on 09-1-2017 Y.YAMUNA 400 Mtrs III PLACE

P.NAGALAXMI 400 Mtrs II PLACE

## Yuvatarangam 2016 Nalgonda Cluster Level Games & Sports Championship

At N.G College, Nalgonda. on 09-1-2017

M.HARISH, LONG JUMP - I PLACE, 100 Mtrs II PLACE, 200 Mtrs II PLACE

SK.AMEER 200 Mtrs III PLACE