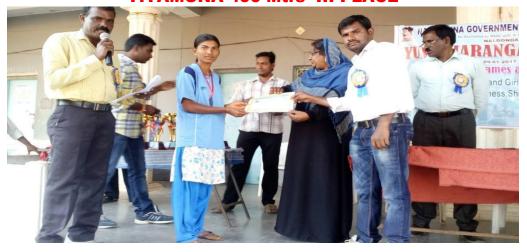

hri Dist. on 15-12-2016



## I Place & Best Poser

## **Participant**

1. M. Harish – B.A III Year



## Yuvatarangam 2016 Grand Finale Prize Distribution Ceremony

#### At Jawaharlal Nehru Architecture and Fine Arts University, Hyderabad. on 27-2-2017

#### MEN 100 Mtrs III PLACE - M.Harish B.A III



## South Zone Inter University Kho-Kho (M) Championship 2016-17

At Mangulooru University, Mangulooru from 04-1-2017 to 05-1-2017



## **Participant**

1. S. Mallesh B.Sc (MPCs) II Year

## Yuvatarangam 2016 Nalgonda Cluster Level Games & Sports Championship

At N.G College, Nalgonda. on 09-1-2017

WOMEN CHESS II PLACE



WOMEN VOLLEY BALL II PLACE



## Yuvatarangam 2016 Nalgonda Cluster Level Games & Sports Championshp

At N.G College, Nalgonda. on 09-1-2017 Y.YAMUNA 400 Mtrs III PLACE



P.NAGALAXMI 400 Mtrs II PLACE



## Yuvatarangam 2016 Nalgonda Cluster Level Games & Sports Championship

At N.G College, Nalgonda. on 09-1-2017

M.HARISH, LONG JUMP - I PLACE, 100 Mtrs II PLACE, 200 Mtrs II PLACE



SK.AMEER 200 Mtrs III PLACE



As per the proceedings of commissioner of collegiate education are college students participated in yuvatarangam Nalgonda Cluster Level cultural programs on 2016-2017 organised by M.K.R GDC Devarakonda our college participated in these program of SKIT Men and women and got prizes as below.

|                                            |                         | luster Level Competi<br>Hosted by | itions                                              |                            |  |
|--------------------------------------------|-----------------