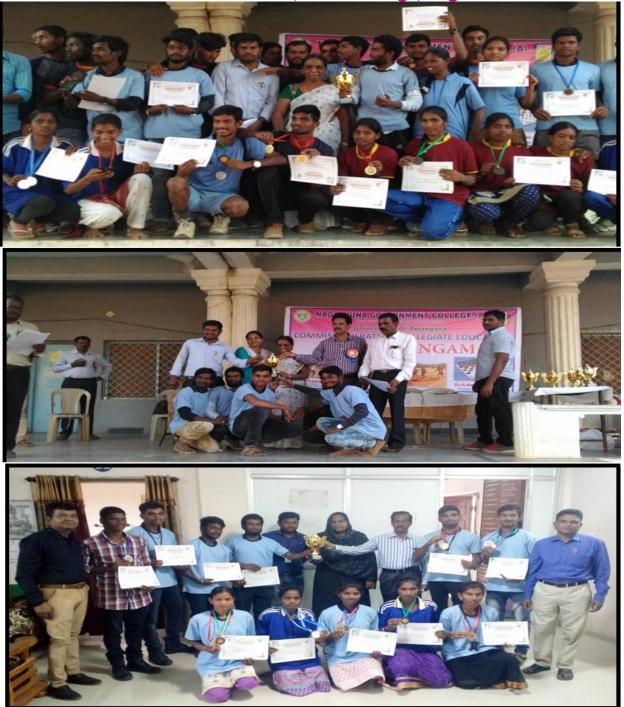

## Yuvatarangam 2016 Nalgonda Cluster Level Games & Sports Championship

At N.G College, Nalgonda. on 09-1-2017

WOMEN CHESS II PLACE

WOMEN VOLLEY BALL II PLACE

## Yuvatarangam 2016 Nalgonda Cluster Level Games & Sports Championshp

At N.G College, Nalgonda. on 09-1-2017 Y.YAMUNA 400 Mtrs III PLACE

P.NAGALAXMI 400 Mtrs II PLACE

## Yuvatarangam 2016 Nalgonda Cluster Level Games & Sports Championship

At N.G College, Nalgonda. on 09-1-2017

M.HARISH, LONG JUMP - I PLACE, 100 Mtrs II PLACE, 200 Mtrs II PLACE

SK.AMEER 200 Mtrs III PLACE

As per the proceedings of commissioner of collegiate education are college students participated in yuvatarangam Nalgonda Cluster Level cultural programs on 2016-2017 organised by M.K.R GDC Devarakonda our college participated in these program of SKIT Men and women and got prizes as below.