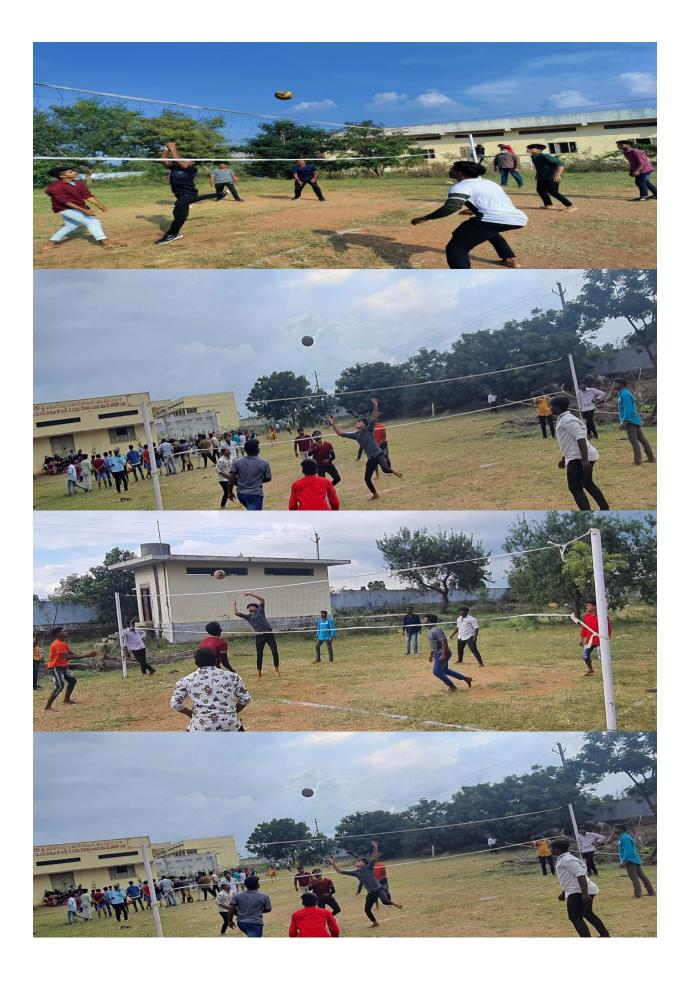

## Yuvatarangam 2016 Nalgonda Cluster Level Games & Sports Championship

At N.G College, Nalgonda. on 09-1-2017

WOMEN CHESS II PLACE

WOMEN VOLLEY BALL II PLACE