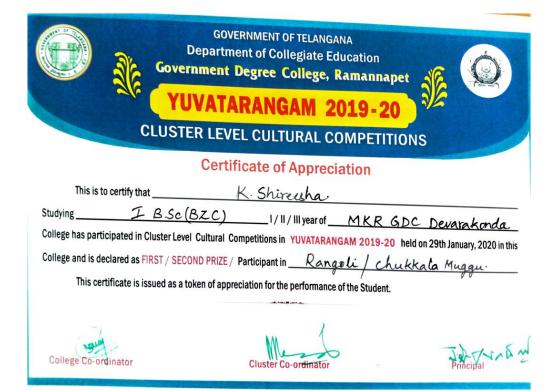

R. SURESH, PAINTING, 2019-2020 YUVATHARANGAM CLUSTUR LEVAL N.G COLLEGE NALGONDA.

|                          | GOVERNMENT OF TELANGANA<br>Department of Collegiate Education<br>Government Degree College, Ramannape |               |
|--------------------------|-------------------------------------------------------------------------------------------------------|---------------|
| 26                       | YUVATARANGAM 2019-20                                                                                  |               |
| C                        | LUSTER LEVEL CULTURAL COMPETITIO                                                                      | DNS           |
|                          | Certificate of Appreciation                                                                           |               |
| This is to certify that  | Sk. Fareeda.                                                                                          |               |
| ,                        | IBZC I/II/III year of MKR · 6                                                                         |               |
| -                        | ster Level Cultural Competitions in YUVATARANGAM 2019-20 h                                            |               |
| 1033                     | ST/SECOND PRIZE/Participant in Rangeli/C                                                              | hukkala muggu |
| This certificate is issu | ed as a token of appreciation for the performance of the Student.                                     |               |
| College Co-ordinator     | Cluster Co-ordinator                                                                                  | Principal     |

SK. FAREEDA RANGOLI 2019-2020 YUVATHARANGAM CLUSTERLEVAL N.G COLLEGE NALGONDA.

|                                                                       | $\star$ $\star$ $\star$ $\star$ $\star$ $\star$ $\star$ $\star$                                                                                                |                                                               |
|-----------------------------------------------------------------------|----------------------------------------------------------------------------------------------------------------------------------------------------------------|---------------------------------------------------------------|
|                                                                       | GOVERNMENT OF TELANGANA<br>RJUNA GOVERNMENT CO<br>NALGONDA.                                                                                                    | DLLEGE (A)                                                    |
| CLUS                                                                  | YUVATARANGAM - 201<br>STER LEVEL CULTURAL COM                                                                                                                  |                                                               |
| <ul> <li>This is to certify t</li> <li>S/o, D/o</li> </ul>            | hatK. Sirisha<br>NageshStudying                                                                                                                                | ILB.Sc(BZC)                                                   |
| 1/11/111 year of<br>Cluster Level Cultural<br>and was declared as a 1 | <i>IKR 6DC Devankonda -</i><br>Competitions of YUVATARANGAM-2019 on 3<br>st / 2nd place/ participent.<br>issued as a token of appreciation for the performance | has participated in<br>B1st January 2020 held in this College |
| *<br>* College Co-ordinato                                            | 2-2-                                                                                                                                                           | 22                                                            |
| College Co-ordinato                                                   | Cluster Co-ordinator                                                                                                                                           | Chairman & Principal<br>Nagariung Govt, College, Nalgond      |