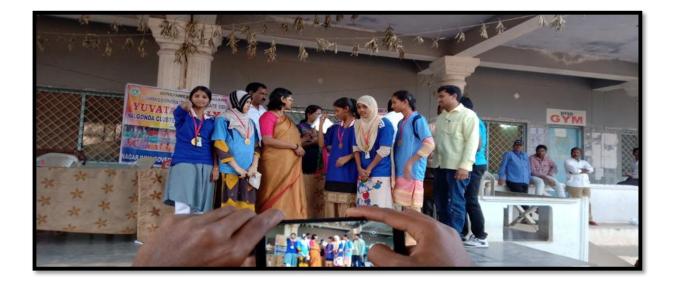

## Yuvatarangam 2016 Nalgonda Cluster Level Games & Sports Championship

At N.G College, Nalgonda. on 09-1-2017

WOMEN CHESS II PLACE

WOMEN VOLLEY BALL II PLACE

## Yuvatarangam 2016 Nalgonda Cluster Level Games & Sports Championshp

At N.G College, Nalgonda. on 09-1-2017 Y.YAMUNA 400 Mtrs III PLACE

P.NAGALAXMI 400 Mtrs II PLACE