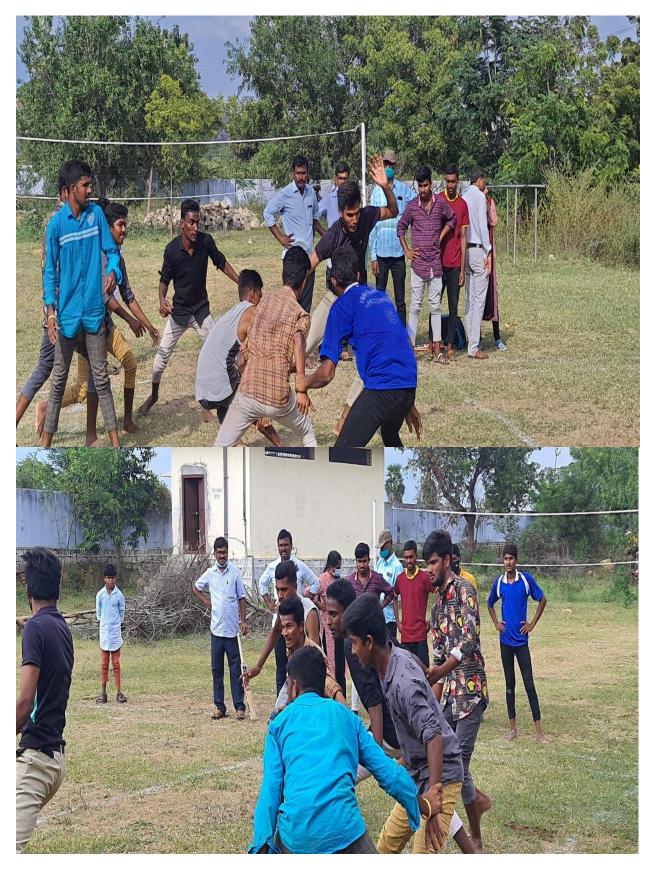

## TELANGANA STATE INTER DISTRICTS SENIORS BOXING CHAMPIONSHIP- 2016 Organized by Warangal District Boxing Association From 6-11-2016 to 7-11-2016

## **Participants**

 M. Harish - B.A III - Bronze Medal
 K. Rajawardhan - B.Com I
 MD.Afroz - B.A II

# South Zone Inter University Kabaddi (W) Championship 2016-17

At Bharathiar University Coimbature from 14-12-2016 to 18-12-2016

## **Participant**

1. G. Jyothi -- B.A II Year