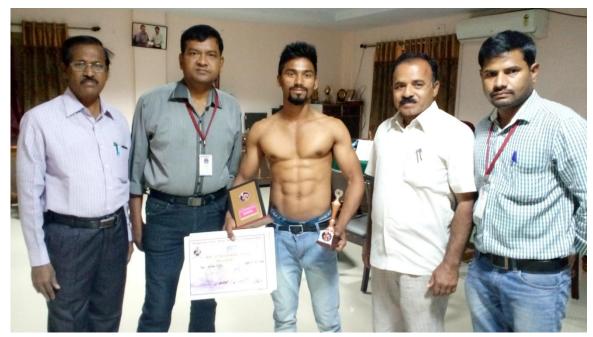

# Nalgonda Open Body Building Championship 2016-17

At Govt. Junior College, Bhongir,Yadadhri Dist. on 15-12-2016

## I Place & Best Poser

## **Participant**

1. M. Harish – B.A III Year