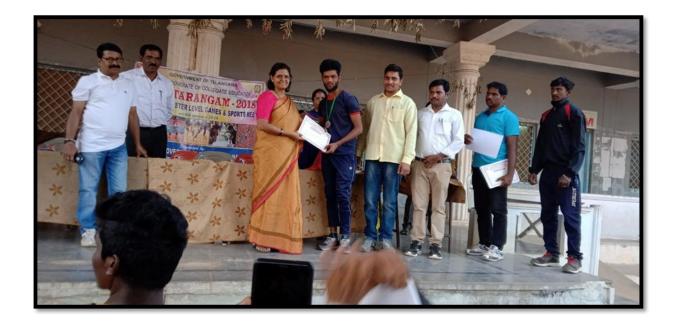

|
|                                   |                      | affiliated to Mahatma Gandhi University |
| has participated in the event     |                      |                                         |
|                                   |                      | to <u>34.10.14</u> The team/player      |
| Place : Nalgonda<br>Date :        | Organizing Secretary | Secretary<br>University Sports Board    |

SK.AMEER athletic 100 M syuvatharangam 2018-2019 statelevel winner organaised college SR&BJNR GDC KAMMAM Clastur level MGU NALGONDA



CHESS boys team yuvatharangam2018-2019 clusterlevel winners organaised college mekalaabinai stediyam nalgonda



CHESS women team yuvatharangam2018-2019 clusterlevel winners organaised college mekalaabinai stediyam nalgonda



RAMESH shot foot winner yuvatharangam 2018-2019 clusterlevel winner organaised college mekalaabinai stediyam nalgonda



NAGESH Athletic 400 meters yuvatharangam2018-2019 clusterlevel winner organaised college mekalaabinai stediyam nalgonda



CHESS Women team statelevel participated yuvatharangam 2018-2019 organaised college pingle college Warangal



CHESS boys team satelevel participated yuvatharangam 2018-2019 organaised college pingle college Warangal

|         | GOVT                            | DEGREE COLLEGE<br>On 11 <sup>th</sup> February, 2020 at G<br>RTICIPANTS ELIGI | E (W), BEGUMPET<br>CPE-Hyderabad<br>BILITY FORM |                              |
|---------|---------------------------------|-------------------------------------------------------------------------------|----