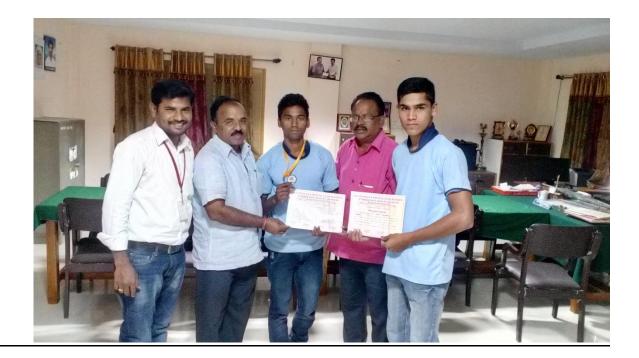

## 2016-17 Mahatma Gandhi University

Intercollegiate Chess Championship

**Organized by** 

**Government Degree College (W) Nalgonda** 

DATE: 01-10-2016

## **Tournament Medal Winners**

- 1. K.Jyothi B.Sc (MPCs) I
- 2. K.Manjula B.Sc (MPC) III
- 3. NSoloman Raju B.Sc (MPC) III
- 4. K.Anjaneyulu B.Sc (MPC) III
- 5. K.Bhasker B.A III