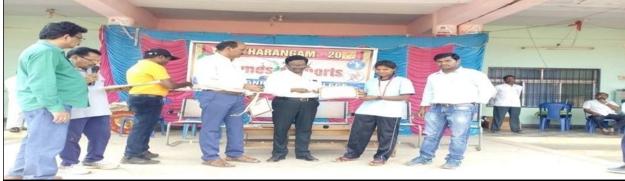

## Yuvatarangam 2016 Nalgonda Cluster Level Games & Sports Championship

At N.G College, Nalgonda. on 09-1-2017

WOMEN CHESS II PLACE

WOMEN VOLLEY BALL II PLACE

## Yuvatarangam 2016 Nalgonda Cluster Level Games & Sports Championshp

At N.G College, Nalgonda. on 09-1-2017 Y.YAMUNA 400 Mtrs III PLACE

P.NAGALAXMI 400 Mtrs II PLACE

## Yuvatarangam 2016 Nalgonda Cluster Level Games & Sports Championship

At N.G College, Nalgonda. on 09-1-2017

M.HARISH, LONG JUMP - I PLACE, 100 Mtrs II PLACE, 200 Mtrs II PLACE

SK.AMEER 200 Mtrs III PLACE