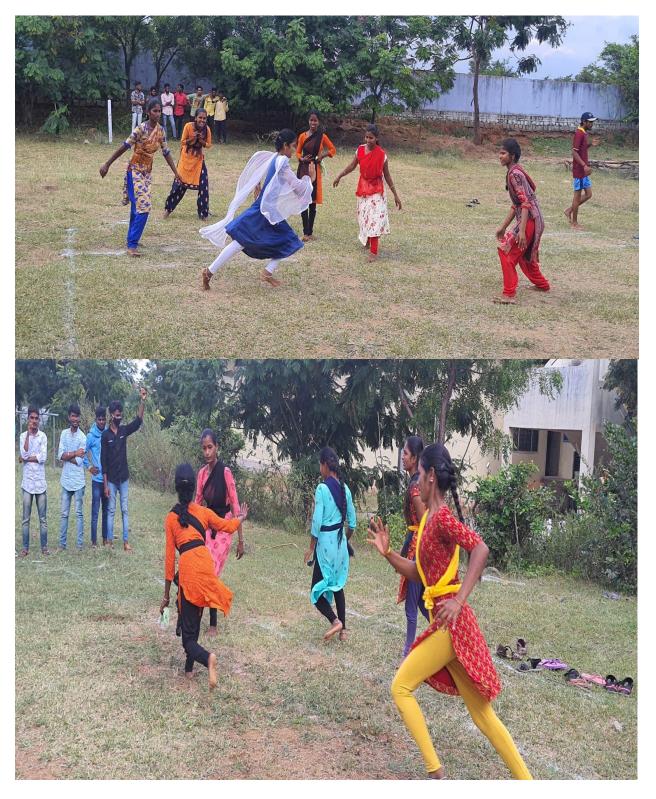

As per the proceedings of commissioner of collegiate education are college students participated in yuvatarangam Nalgonda Cluster Level cultural programs on 2016-2017 organised by M.K.R GDC Devarakonda our college participated in these program of SKIT Men and women and got prizes as below.

#### **B.MALLESH AND TEAM**

U 11

As per the proceedings of commissioner of collegiate education are college students participated in **yuvatarangam Nalgonda Cluster Level** cultural programs on **2016-2017** organised by **M.K.R GDC Devarakonda** our college participated in these program of **MIME Men and women** and got prizes as below.