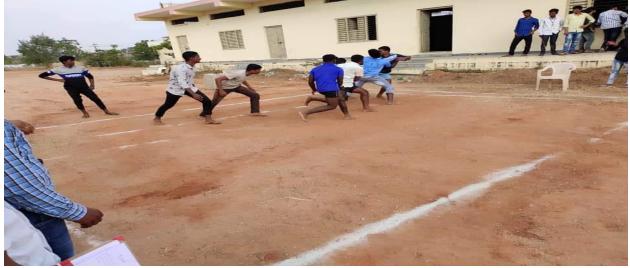

## Mahatma Gandhi University Intercollegiate Cross Country Championship 2016-17 Organized by MGU Nalgonda DATE: 19-10-2016

#### **OVER ALL CHAMPIONSHIP MEN III PLACE**

**OVER ALL CHAMPIONSHIP WOMEN III PLACE** 