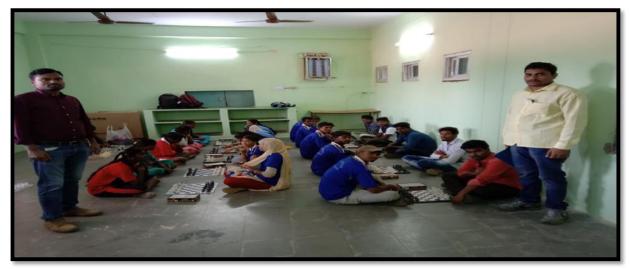

2019-20 SKIT (GROUP), D. PRIYANKA AND TEAM 2019-2020 YUVATHARANGAM CLUSTER LEVAL N.G COLLEGE NALGONDA.

|        |                                          | EVEL GAMES AND S<br>on 07 <sup>th</sup> Februar<br>PARTICIPANTS ELEC | гу, 2020.    | NTS                                                                                 |
|--------|------------------------------------------|----------------------------------------------------------------------|--------------|-------------------------------------------------------------------------------------|
|        |                                          | Venue: BJR GDC, N                                                    | larayanaguda |                                                                                     |
| Name   | e of the College: MKR Govt. Degree Colle | ge, Devarakonda                                                      | Spor         | rts/Game: CHESS (Women)                                                             |
| S.No   | Name of The Student/Participant          | Fathers' Name                                                        | Class & Year | Roll Number                                                                         |
| 1      | Y.Kavitha                                | Venkataiah                                                           | MBZC-III     | 17044026457029                                                                      |
| 2      | K.Nandhini                               | Ravi                                                                 | BZC-III      | 17044026445521                                                                      |
| 3      | SK.Reshma                                | Imam                                                                 | BZC-III      | 17044026445544                                                                      |
| 4      | R.Geetha                                 | Govind                                                               | BZC-II       | 18044026445510                                                                      |
| 5      | G.Sravani                                | Srinu                                                                | BZC-II       | 18044026445503                                                                      |
| ign. o | of Yuya tharangam Coordinator            |                                                                      |              | Mc Signed HIGH Ghan<br>Signed HIGH Ghan<br>MKR Govi. Degree College<br>DEVARAKONDA. |

Y.KAVITHA AND TEAM CHESS (WOMEN) 2019-2020 YUVATHARANGAM STATE LEVEL WINNERS ORGANISED by BJR GDC NARAYANAGUDA.