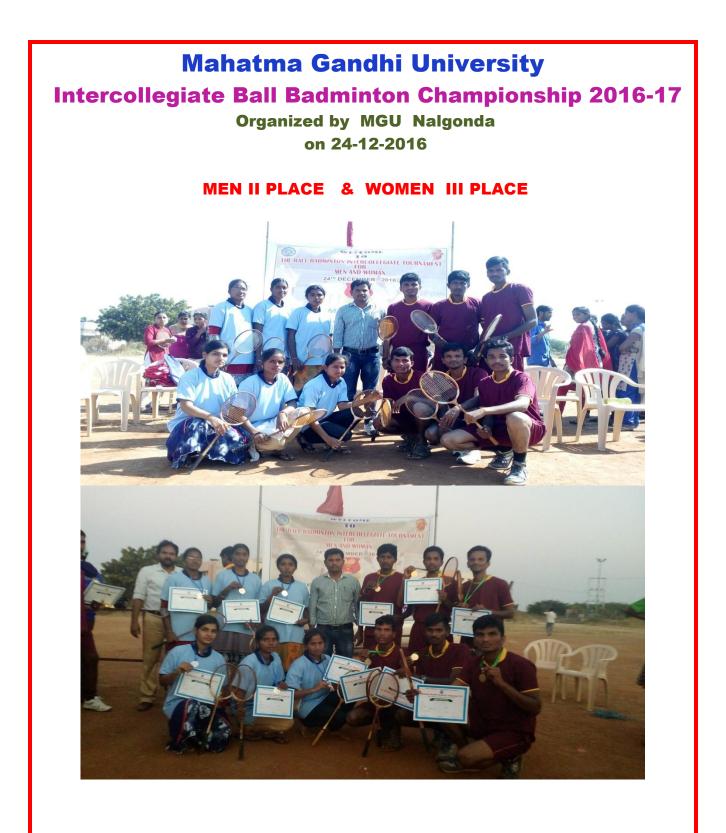

## 2016-17

Mahatma Gandhi University

Intercollegiate Boxing Championship 2016-17

Organized by MKR Government Degree College Devarakonda

DATE:24.10.2016