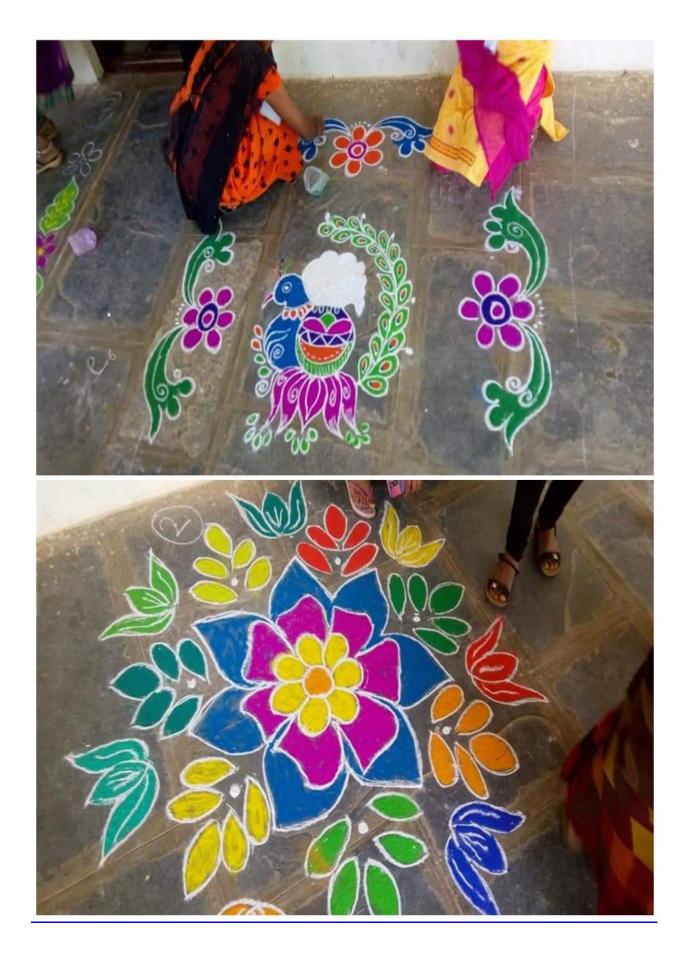

R. SURESH, PAINTING, 2019-2020 YUVATHARANGAM CLUSTUR LEVAL N.G COLLEGE NALGONDA.

|                          | GOVERNMENT OF TELANGANA<br>Department of Collegiate Education<br>Government Degree College, Ramannape |               |
|--------------------------|-------------------------------------------------------------------------------------------------------|---------------|
| 26                       | YUVATARANGAM 2019-20                                                                                  |               |
| C                        | LUSTER LEVEL CULTURAL COMPETITIO                                                                      | DNS           |
|                          | Certificate of Appreciation                                                                           |               |
| This is to certify that  | Sk. Fareeda.                                                                                          |               |
| ,                        | IBZC I/II/III year of MKR · 6                                                                         |               |
| -                        | ster Level Cultural Competitions in YUVATARANGAM 2019-20 h                                            |               |
| 1033                     | ST/SECOND PRIZE/Participant in Rangeli/C                                                              | hukkala muggu |
| This certificate is issu | ed as a token of appreciation for the performance of the Student.                                     |               |
| College Co-ordinator     | Cluster Co-ordinator                                                                                  | Principal     |

SK. FAREEDA RANGOLI 2019-2020 YUVATHARANGAM CLUSTERLEVAL N.G COLLEGE NALGONDA.

|                                                                       | $\star$ $\star$ $\star$ $\star$ $\star$ $\star$ $\star$ $\star$                                                                                                |                                                               |
|-----------------------------------------------------------------------|----------------------------------------------------------------------------------------------------------------------------------------------------------------|---------------------------------------------------------------|
|                                                                       | GOVERNMENT OF TELANGANA<br>RJUNA GOVERNMENT CO<br>NALGONDA.                                                                                                    | DLLEGE (A)                                                    |
| CLUS                                                                  | YUVATARANGAM - 201<br>STER LEVEL CULTURAL COM                                                                                                                  |                                                               |
| <ul> <li>This is to certify t</li> <li>S/o, D/o</li> </ul>            | hatK. Sirisha<br>NageshStudying                                                                                                                                | ILB.Sc(BZC)                                                   |
| 1/11/111 year of<br>Cluster Level Cultural<br>and was declared as a 1 | <i>IKR 6DC Devankonda -</i><br>Competitions of YUVATARANGAM-2019 on 3<br>st / 2nd place/ participent.<br>issued as a token of appreciation for the performance | has participated in<br>B1st January 2020 held in this College |
| *<br>* College Co-ordinato                                            | 2-2-                                                                                                                                                           | 22                                                            |
| College Co-ordinato                                                   | Cluster Co-ordinator                                                                                                                                           | Chairman & Principal<br>Nagariung Govt, College, Nalgond      |

K.SIRISHA RANGOLI 2019-2020 YUVATHARANGAM CLUSERLEVAL N.G.COLLEGE NALGONDA.

| Nom  | of the College:                 | TICIPANTS ELEGIBI                                                                                                                                                                                                                                                                                                                                                                                                                                                                                                                                                                                                                                                                                                                                                                                                                                                                                                                                                                                                                                                                                                                                                                                                                                                                                                                                                                                                                                                                                                                                                                                                                                                                                                                                                                                                                                                                                                                                                                                                                                                                                                              | Contraction of the second s |                                                                                                                 |  |
|------|---------------------------------|--------------------------------------------------------------------------------------------------------------------------------------------------------------------------------------------------------------------------------------------------------------------------------------------------------------------------------------------------------------------------------------------------------------------------------------------------------------------------------------------------------------------------------------------------------------------------------------------------------------------------------------------------------------------------------------------------------------------------------------------------------------------------------------------------------------------------------------------------------------------------------------------------------------------------------------------------------------------------------------------------------------------------------------------------------------------------------------------------------------------------------------------------------------------------------------------------------------------------------------------------------------------------------------------------------------------------------------------------------------------------------------------------------------------------------------------------------------------------------------------------------------------------------------------------------------------------------------------------------------------------------------------------------------------------------------------------------------------------------------------------------------------------------------------------------------------------------------------------------------------------------------------------------------------------------------------------------------------------------------------------------------------------------------------------------------------------------------------------------------------------------|-----------------------------------------------------------------------------------------------------------------|-----------------------------------------------------------------------------------------------------------------|--|
| S.No |                                 |                                                                                                                                                                                                                                                                                                                                                                                                                                                                                                                                                                                                                                                                                                                                                                                                                                                                                                                                                                                                                                                                                                                                                                                                                                                                                                                                                                                                                                                                                                                                                                                                                                                                                                                                                                                                                                                                                                                                                                                                                                                                                                                                | Sports/Game: MONO-ACTION (SOLO)                                                                                 |                                                                                                                 |  |
|      | Name of The Student/Participant | Fathers' Mame                                                                                                                                                                                                                                                                                                                                                                                                                                                                                                                                                                                                                                                                                                                                                                                                                                                                                                                                                                                                                                                                                                                                                                                                                                                                                                                                                                                                                                                                                                                                                                                                                                                                                                                                                                                                                                                                                                                                                                                                                                                                                                                  | Class & Year                                                                                                    | Roll Number                                                                                                     |  |
| 1    | B.Akshaya kumar                 | Janaki Ramulu                                                                                                                                                                                                                                                                                                                                                                                                                                                                                                                                                                                                                                                                                                                                                                                                                                                                                                                                                                                                                                                                                                                                                                                                                                                                                                                                                                                                                                                                                                                                                                                                                                                                                                                                                                                                                                                                                                                                                                                                                                                                                                                  | BCOM-I                                                                                                          | 19044026405002                                                                                                  |  |
| 2    |                                 |                                                                                                                                                                                                                                                                                                                                                                                                                                                                                                                                                                                                                                                                                                                                                                                                                                                                                                                                                                                                                                                                                                                                                                                                                                                                                                                                                                                                                                                                                                                                                                                                                                                                                                                                                                                                                                                                                                                                                                                                                                                                                                                                |                                                                                                                 |                                                                                                                 |  |
| 3    |                                 |                                                                                                                                                                                                                                                                                                                                                                                                                                                                                                                                                                                                                                                                                                                                                                                                                                                                                                                                                                                                                                                                                                                                                                                                                                                                                                                                                                                                                                                                                                                                                                                                                                                                                                                                                                                                                                                                                                                                                                                                                                                                                                                                |                                                                                                                 |                                                                                                                 |  |
| 4    |                                 |                                                                                                                                                                                                                                                                                                                                                                                                                                                                                                                                                                                                                                                                                                                                                                                                                                                                                                                                                                                                                                                                                                                                                                                                                                                                                                                                                                                                                                                                                                                                                                                                                                                                                                                                                                                                                                                                                                                                                                                                                                                                                                                                |                                                                                                                 |                                                                                                                 |  |
| 5    |                                 | A REAL PROPERTY AND A REAL |                                                                                                                 |                                                                                                                 |  |
| 6    |                                 |                                                                                                                                                                                                                                                                                                                                                                                                                                                                                                                                                                                                                                                                                                                                                                                                                                                                                                                                                                                                                                                                                                                                                                                                                                                                                                                                                                                                                                                                                                                                                                                                                                                                                                                                                                                                                                                                                                                                                                                                                                                                                                                                |                                                                                                                 |                                                                                                                 |  |
| 7    |                                 | 1                                                                                                                                                                                                                                                                                                                                                                                                                                                                                                                                                                                                                                                                                                                                                                                                                                                                                                                                                                                                                                                                                                                                                                                                                                                                                                                                                                                                                                                                                                                                                                                                                                                                                                                                                                                                                                                                                                                                                                                                                                                                                                                              |                                                                                                                 |                                                                                                                 |  |
| 8    |                                 |                                                                                                                                                                                                                                                                                                                                                                                                                                                                                                                                                                                                                                                                                                                                                                                                                                                                                                                                                                                                                                                                                                                                                                                                                                                                                                                                                                                                                                                                                                                                                                                                                                                                                                                                                                                                                                                                                                                                                                                                                                                                                                                                |                                                                                                                 |                                                                                                                 |  |
| 9    |                                 |                                                                                                                                                                                                                                                                                                                                                                                                                                                                                                                                                                                                                                                                                                                                                                                                                                                                                                                                                                                                                                                                                                                                                                                                                                                                                                                                                                                                                                                                                                                                                                                                                                                                                                                                                                                                                                                                                                                                                                                                                                                                                                                                |                                                                                                                 |                                                                                                                 |  |
| 10   |                                 |                                                                                                                                                                                                                                                                                                                                                                                                                                                                                                                                                                                                                                                                                                                                                                                                                                                                                                                                                                                                                                                                                                                                                                                                                                                                                                                                                                                                                                                                                                                                                                                                                                                                                                                                                                                                                                                                                                                                                                                                                                                                                                                                |                                                                                                                 |                                                                                                                 |  |
| 11   |                                 | 1                                                                                                                                                                                                                                                                                                                                                                                                                                                                                                                                                                                                                                                                                                                                                                                                                                                                                                                                                                                                                                                                                                                                                                                                                                                                                                                                                                                                                                                                                                                                                                                                                                                                                                                                                                                                                                                                                                                                                                                                                                                                                                                              |                                                                                                                 |                                                                                                                 |  |
| 12   |                                 |                                                                                                                                                                                                                                                                                                                                                                                                                                                                                                                                                                                                                                                                                                                                                                                                                                                                                                                                                                                                                                                                                                                                                                                                                                                                                                                                                                                                                                                                                                                                                                                                                                                                                                                                                                                                                                                                                                                                                                                                                                                                                                                                |                                                                                                                 |                                                                                                                 |  |
|      |                                 |                                                                                                                                                                                                                                                                                                                                                                                                                                                                                                                                                                                                                                                                                                                                                                                                                                                                                                                                                                                                                                                                                                                                                                                                                                                                                                                                                                                                                                                                                                                                                                                                                                                                                                                                                                                                                                                                                                                                                                                                                                                                                                                                |                                                                                                                 | the second se |  |