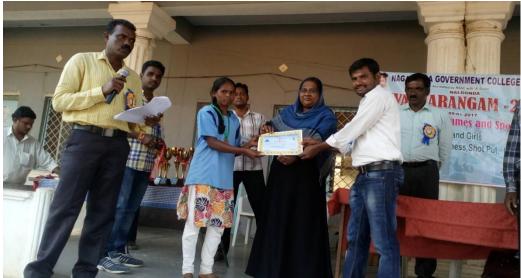

## Yuvatarangam 2016 Nalgonda Cluster Level Games & Sports Championship

At N.G College, Nalgonda. on 09-1-2017

WOMEN CHESS II PLACE

WOMEN VOLLEY BALL II PLACE

## Yuvatarangam 2016 Nalgonda Cluster Level Games & Sports Championshp

At N.G College, Nalgonda. on 09-1-2017 Y.YAMUNA 400 Mtrs III PLACE

P.NAGALAXMI 400 Mtrs II PLACE

## Yuvatarangam 2016 Nalgonda Cluster Level Games & Sports Championship

At N.G College, Nalgonda. on 09-1-2017

M.HARISH, LONG JUMP - I PLACE, 100 Mtrs II PLACE, 200 Mtrs II PLACE

SK.AMEER 200 Mtrs III PLACE