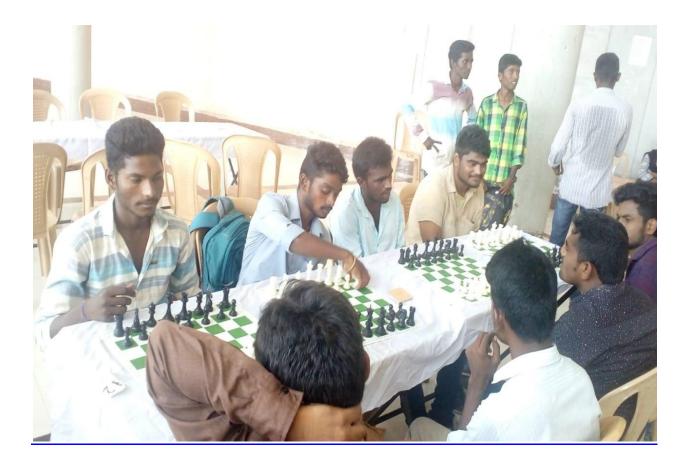

## 2016-17 Mahatma Gandhi University

Intercollegiate Chess Championship

**Organized by** 

**Government Degree College (W) Nalgonda** 

DATE: 01-10-2016

## **Tournament Medal Winners**

- 1. K.Jyothi B.Sc (MPCs) I
- 2. K.Manjula B.Sc (MPC) III
- 3. NSoloman Raju B.Sc (MPC) III
- 4. K.Anjaneyulu B.Sc (MPC) III
- 5. K.Bhasker B.A III