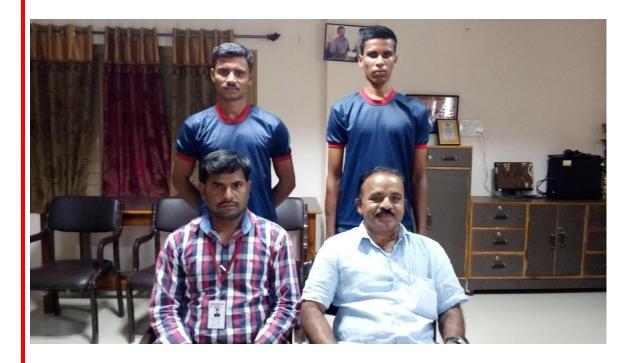

## 2016-17

Mahatma Gandhi University

Intercollegiate Boxing Championship 2016-17

Organized by MKR Government Degree College Devarakonda

DATE:24.10.2016

## **Medal Winners**

| <u>Weight</u> | <u>Winners</u>              | <b>Medal</b> |
|---------------|-----------------------------|--------------|
| 49-60 kg      | M. Harish BA III            | GOLD         |
| 49-52 kg      | K. Veeresh BA III           | SILVER       |
| 52-56 kg      | M. Venkatram B.Com (CA) II  | SILVER       |
| 56-60 kg      | N. Narendar B.Com (G) II    | BRONZE       |
| 60-64 kg      | K. Rajavardhan B.Com (G) I  | BRONZE       |
| 64-69 kg      | MD.Afroz B.A II             | BRONZE       |
| 69-75 kg      | D. Thirupathaiah B.A III    | GOLD         |
| 75-81 kg      | A. Mallikarjun B.Com (G) I  | BRONZE       |
| 81-91 kg      | G.Shiva Kumar B.Sc (MPCS) I | SILVER       |
| 91+ kg        | MD.Younis B.Com (CA) III    | GOLD         |