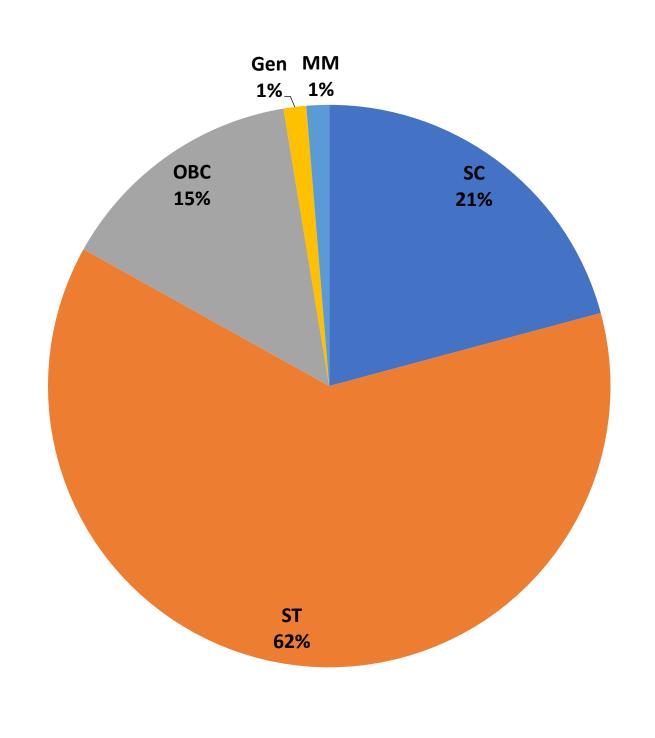

## J.V.R GOVERNMENT COLLEGE. SATHUPALLY, KHAMMAM Dist. TS.

(Affiliated to Kakatiya University, Warangal)

Contact No: 08761 295098. 9154806772 e-mail: <a href="mailto:sathupallyjkc@gmail.com">sathupallyjkc@gmail.com</a>

Website: <a href="https://gdcts.cgg.gov.in/sathupally.edu">https://gdcts.cgg.gov.in/sathupally.edu</a>



## 7.1.8 SUPPORTING DOCUMENTS ON THE INFORMATION PROVIDED

## **Communal, Socioeconomic Diversities**











## J.V.R. GOVERNMENT COLLEGE::SATHUPALLY-507303

The following Committees have been constituted for the Academic Year 2017-2018with immediate effect to assist the Principal for smooth running of the College.

|   | I. COMMITEES RELATED | TED TO TEACHING - LEARNIN   | G PROCESS |
|---|----------------------|-----------------------------|-----------|
| 1 | Academic & Exams     | 1) Sri. A.V. Ramesh         | Convener  |
|   |                      | 2) Smt. P. Sumalatha        | Member    |
|   |                      | 3) Sri. D. Reddiah          | Member    |
|   |                      | 4) Sri. V. Santhi Kumar     | Member    |
|   |                      | 5) Sri. A. Soma Narsaiah    | Member    |
|   |                      | 6) Sri. G. Veera Reddy      | Member    |
| 2 | House Exams