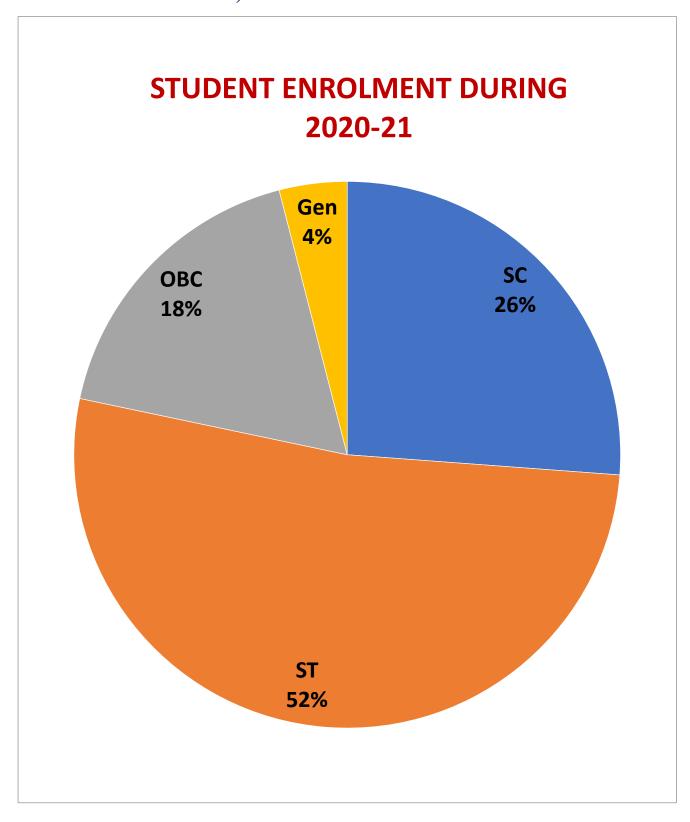

## J.V.R GOVERNMENT COLLEGE. SATHUPALLY, KHAMMAM Dist. TS.

(Affiliated to Kakatiya University, Warangal)

Contact No: 08761 295098. 9154806772 e-mail: <a href="mailto:sathupallyjkc@gmail.com">sathupallyjkc@gmail.com</a>

Website: <a href="https://gdcts.cgg.gov.in/sathupally.edu">https://gdcts.cgg.gov.in/sathupally.edu</a>



## 7.1.8 SUPPORTING DOCUMENTS ON THE INFORMATION PROVIDED

## **Communal, Socioeconomic Diversities**











## J.V.R. GOVERNMENT COLLEGE::SATHUPALLY-507303

The following Committees have been constituted for the Academic Year 2017-2018with immediate effect to assist the Principal for smooth running of the College.

|   | I. COMMITEES RELATED | TED TO TEACHING - LEARNIN   | G PROCESS |
|---|----------------------|-----------------------------|-----------|
| 1 | Academic & Exams     | 1) Sri. A.V. Ramesh         | Convener  |
|   |                      | 2) Smt. P. Sumalatha        | Member    |
|   |                      | 3) Sri. D. Reddiah          | Member    |
|   |                      | 4) Sri. V. Santhi Kumar     | Member    |
|   |                      | 5) Sri. A. Soma Narsaiah    | Member    |
|   |                      | 6) Sri. G. Veera Reddy      | Member    |
| 2 | House E