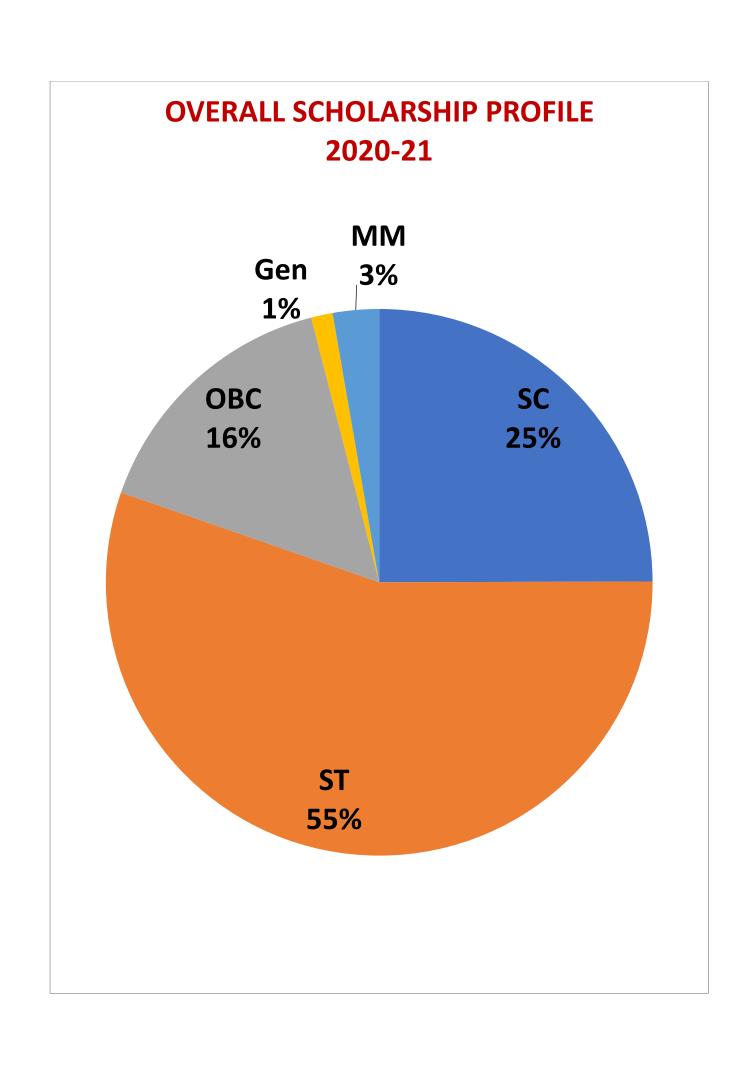

## J.V.R GOVERNMENT COLLEGE. SATHUPALLY, KHAMMAM Dist. TS.

(Affiliated to Kakatiya University, Warangal)

Contact No: 08761 295098. 9154806772 e-mail: <a href="mailto:sathupallyjkc@gmail.com">sathupallyjkc@gmail.com</a>

Website: <a href="https://gdcts.cgg.gov.in/sathupally.edu">https://gdcts.cgg.gov.in/sathupally.edu</a>



## 7.1.8 SUPPORTING DOCUMENTS ON THE INFORMATION PROVIDED

## **Communal, Socioeconomic Diversities**











## J.V.R. GOVERNMENT COLLEGE::SATHUPALLY-507303

The following Committees have been constituted for the Academic Year 2017-2018with immediate effect to assist the Principal for smooth running of the College.

|   | I. COMMITEES RELATED | TED TO TEACHING - LEARNIN   | G PROCESS |
|---|----------------------|-----------------------------|-----------|
| 1 | Academic & Exams     | 1) Sri. A.V. Ramesh         | Convener  |
|   |                      | 2) Smt. P. Sumalatha        | Member    |
|   |                      | 3) Sri. D. Reddiah          | Member    |
|   |                      | 4) Sri. V. Santhi Kumar     | Member    |
|   |                      | 5) Sri. A. Soma Narsaiah    | Member    |
|   |                      | 6) Sri. G. Veera Reddy      | Member    |
| 2 | House Exa