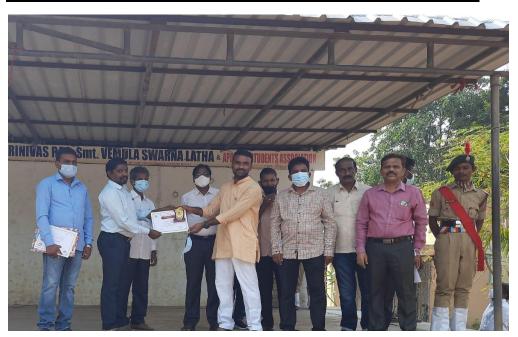

# J.V.R GOVERNMENT COLLEGE. SATHUPALLY, KHAMMAM Dist. TS.

(Affiliated to Kakatiya University, Warangal)

Contact No: 08761 295098. 9154806772 e-mail: <a href="mailto:sathupallyikc@gmail.com">sathupallyikc@gmail.com</a>
Website: <a href="mailto:https://gdcts.cgg.gov.in/sathupally.edu">https://gdcts.cgg.gov.in/sathupally.edu</a>



## WELFARE INITATIVES TO STAFF BY THE INSTITUTION

## **FACULTY AT GYMNASIUM**



#### **HEALTH C HECK UP TO STAFF**



# FACILITIES TO DISABLED PERSONS



# BEST TEACHER AWARD AT REPUBLIC DAY CELEBRATIONS



# STAFF RELAXING AT INDOOR GAMES



#### BEST EMPLOYEE AWARD/ NON-TEACHING STAFF



#### NOMINATED AS BEST TEACHER AT DISTRICT LEVEL



# WELFARE MEASURES FOR TEACHING AND NON-TEACHING STAFF

|                                                              |