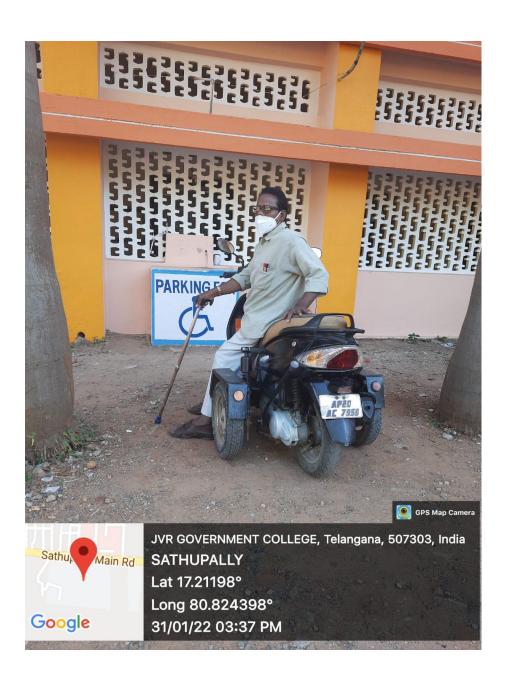

# J.V.R GOVERNMENT COLLEGE. SATHUPALLY, KHAMMAM Dist. TS.

(Affiliated to Kakatiya University, Warangal)

Contact No: 08761 295098. 9154806772 e-mail: <a href="mailto:sathupallyikc@gmail.com">sathupallyikc@gmail.com</a>
Website: <a href="mailto:https://gdcts.cgg.gov.in/sathupally.edu">https://gdcts.cgg.gov.in/sathupally.edu</a>



## WELFARE INITATIVES TO STAFF BY THE INSTITUTION

## **FACULTY AT GYMNASIUM**



#### **HEALTH C HECK UP TO STAFF**



# FACILITIES TO DISABLED PERSONS



# BEST TEACHER AWARD AT REPUBLIC DAY CELEBRATIONS



# STAFF RELAXING AT INDOOR GAMES



#### BEST EMPLOYEE AWARD/ NON-TEACHING STAFF



#### NOMINATED AS BEST TEACHER AT DISTRICT LEVEL



# WELFARE MEASURES FOR TEACHING AND NON-TEACHING STAFF

|                                                              |