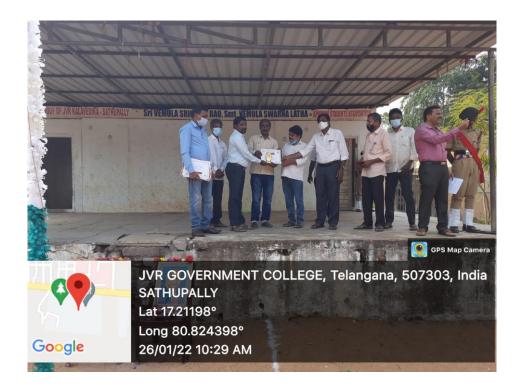

# J.V.R GOVERNMENT COLLEGE. SATHUPALLY, KHAMMAM Dist. TS.

(Affiliated to Kakatiya University, Warangal)

Contact No: 08761 295098. 9154806772 e-mail: <a href="mailto:sathupallyikc@gmail.com">sathupallyikc@gmail.com</a>
Website: <a href="mailto:https://gdcts.cgg.gov.in/sathupally.edu">https://gdcts.cgg.gov.in/sathupally.edu</a>



## WELFARE INITATIVES TO STAFF BY THE INSTITUTION

## **FACULTY AT GYMNASIUM**



#### **HEALTH C HECK UP TO STAFF**



# FACILITIES TO DISABLED PERSONS



# BEST TEACHER AWARD AT REPUBLIC DAY CELEBRATIONS



# STAFF RELAXING AT INDOOR GAMES



#### BEST EMPLOYEE AWARD/ NON-TEACHING STAFF



#### NOMINATED AS BEST TEACHER AT DISTRICT LEVEL



# WELFARE MEASURES FOR TEACHING AND NON-TEACHING STAFF

|                                                              |