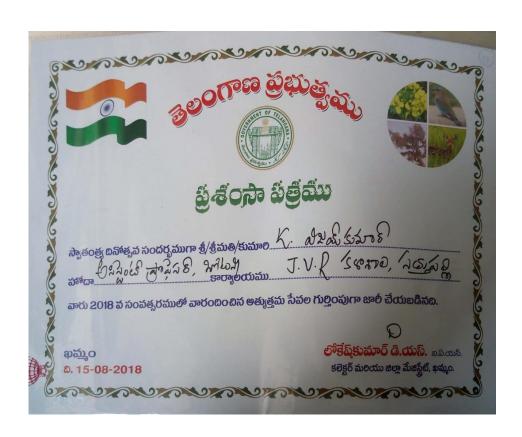

# J.V.R GOVERNMENT COLLEGE. SATHUPALLY, KHAMMAM Dist. TS.

(Affiliated to Kakatiya University, Warangal)

Contact No: 08761 295098. 9154806772 e-mail: <a href="mailto:sathupallyikc@gmail.com">sathupallyikc@gmail.com</a>
Website: <a href="mailto:https://gdcts.cgg.gov.in/sathupally.edu">https://gdcts.cgg.gov.in/sathupally.edu</a>



## WELFARE INITATIVES TO STAFF BY THE INSTITUTION

## **FACULTY AT GYMNASIUM**



#### **HEALTH C HECK UP TO STAFF**



# FACILITIES TO DISABLED PERSONS



# BEST TEACHER AWARD AT REPUBLIC DAY CELEBRATIONS



# STAFF RELAXING AT INDOOR GAMES



#### BEST EMPLOYEE AWARD/ NON-TEACHING STAFF



#### NOMINATED AS BEST TEACHER AT DISTRICT LEVEL



# WELFARE MEASURES FOR TEACHING AND NON-TEACHING STAFF

|                                                              |