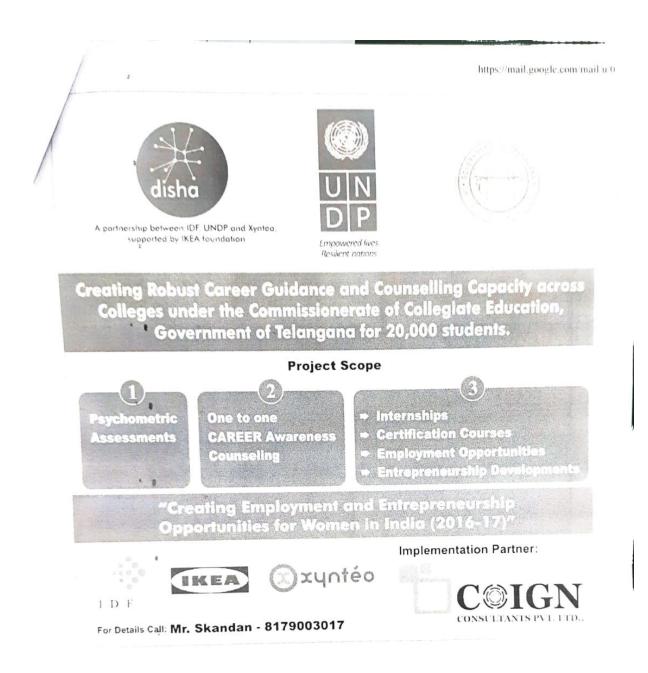

Dear Principals, Staff & Students

The Department has signed a MoA with UNDP under the project "Creating Opportunities for Employment and Entrepreneurship for Women in India'. This is a 1.39 crore project supported by the world known multinational company of furniture. Under this project 20,000 girl stydents in 40 Colleges of 7(earlier) districts will be benefitted.

This MoA will facilitate collaboration in the following areas:

Strengthen the Government Degree Colleges in their efforts as career guidance, counselling & skills centres in the form of Telangana Skills & Knowledge Centres (TSKC) to :

© Provide information, Psychometric profiling & career guidance to students.

© Facilitate establishment of close linkages with the businesses / private sector to open up a range of internship and job opportunities for girls.

© Facilitate linkages with the government & private training providers to promote entrepreneurship among students.

 $\Omega$   $\,$  Train & build capacity of select college teachers as trainers & counsellor for Career guidance & counselling so as to sustain the initiative.

The Department is looking forward to collaborate with Government/Multinational Organisations in future for the benefit of students.

\* The colleges identified for the project will be given information in by 31.12.2016.