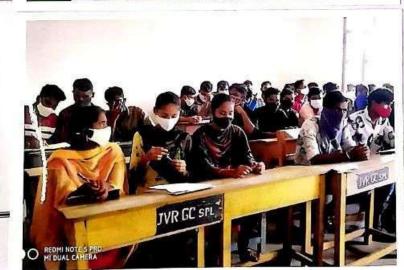

# Entrepreneurship Development Cell (EDC)

Academic Year: 2020-21

The Entrepreneurship Development Cell has organized an Motivation Program on "Entrepreneurship" at 11.30 AM on 01.03.2021 in the College Seminar Hall. Sri. P. Ramachandra Rao, Principal of the JVRGC was the Resource Person.

| Sl. No | Particulars                                                                | Details of the Event                                                                      |  |
|--------|----------------------------------------------------------------------------|-------------------------------------------------------------------------------------------|--|
| 1      | Name of the Department                                                     | Entrepreneurship Development Cell (EDC)                                                   |  |
| 2      | Name of the Event Organized                                                | "Motivation Program on Entrepreneurship"                                                  |  |
| 3      | Title of the Event                                                         | "Motivation Program on Entrepreneurship"                                                  |  |
| 4      | Date of the Event Organized                                                | 01.03.2021                                                                                |  |
| 5      | Name of the Event Co-coordinator                                           | Dr. B.M. Vined Kumar, Assistant Professor of Economics JVRGC Sathupally, Khammam Dt. T.S. |  |
| 6      | Course/Class/Group Participated                                            | All Students of JVR College                                                               |  |
| 7      | No .of the Students Participated                                           | 150                                                                                       |  |
| 8      | Name of the Resource Person                                                | Sri. P. Ramachandra Rao,                                                                  |  |
| 9      | Contact No & Address of the Resource<br>Person.                            | Principal of the JVRGC was the Resource Person                                            |  |
| 10     | Objectives of the Event                                                    | To motivate the students on Entrepreneurship                                              |  |
| 11     | Outcome of the Event                                                       | Students Motivated to get guidance on<br>Entrepreneurship                                 |  |
| 12     | News Published in News Papers (if YES)<br>Attach the News Paper Clippings. | No                                                                                        |  |
|        | Photo Gallery. (Use Separate Page for<br>Photos)                           | Yes                                                                                       |  |