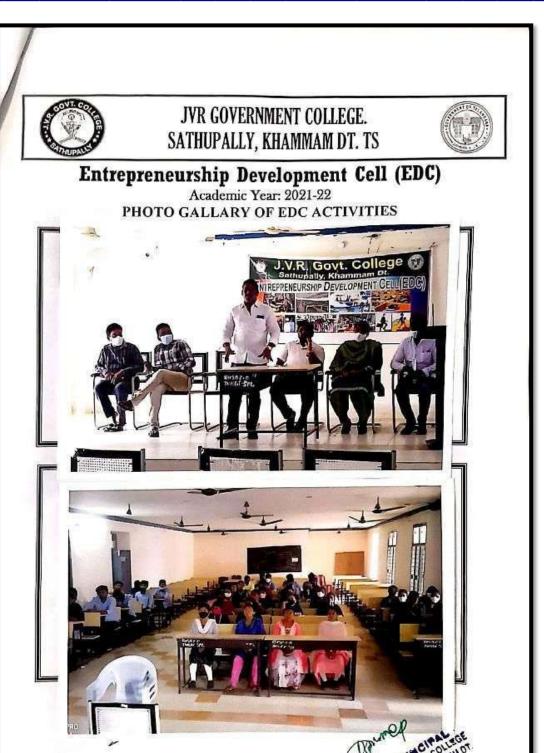

# Entrepreneurship Development Cell (EDC)

Academic Year: 2020-21

The Entrepreneurship Development Cell has organized an Motivation Program on "Entrepreneurship" at 11.30 AM on 01.03.2021 in the College Seminar Hall. Sri. P. Ramachandra Rao, Principal of the JVRGC was the Resource Person.

| Sl. No | Particulars                                                                | Details of the Event                                                                      |  |
|--------|----------------------------------------------------------------------------|-------------------------------------------------------------------------------------------|--|
| 1      | Name of the Department                                                     | Entrepreneurship Development Cell (EDC)                                                   |  |
| 2      | Name of the Event Organized                                                | "Motivation Program on Entrepreneurship"                                                  |  |
| 3      | Title of the Event                                                         | "Motivation Program on Entrepreneurship"                                                  |  |
| 4      | Date of the Event Organized                                                | 01.03.2021                                                                                |  |
| 5      | Name of the Event Co-coordinator                                           | Dr. B.M. Vined Kumar, Assistant Professor of Economics JVRGC Sathupally, Khammam Dt. T.S. |  |
| 6      | Course/Class/Group Participated                                            | All Students of JVR College                                                               |  |
| 7      | No .of the Students Participated                                           | 150                                                                                       |  |
| 8      | Name of the Resource Person                                                | Sri. P. Ramachandra Rao,                                                                  |  |
| 9      | Contact No & Address of the Resource<br>Person.                            | Principal of the JVRGC was the Resource Person                                            |  |
| 10     | Objectives of the Event                                                    | To motivate the students on Entrepreneurship                                              |  |
| 11     | Outcome of the Event                                                       | Students Motivated to get guidance on<br>Entrepreneurship                                 |  |
| 12     | News Published in News Papers (if YES)<br>Attach the News Paper Clippings. | No                                                                                        |  |
|        | Photo Gallery. (Use Separate Page for<br>Photos)                           | Yes                                                                                       |  |