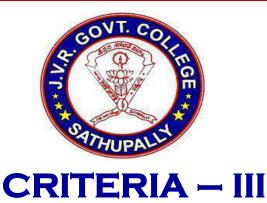

# 1. National Consumer Rights Day 24.12.2020

#### **JVRGC** Consumer Club

Academic Year: 2020-21

Activity Report on National Consumer Rights Day 24.12.2020

The JVRGC Consumer Club Conducted a National Conslumer Rights Day on 24 the Dec.2020 in the College Seminar Hall at 11.30 Am.