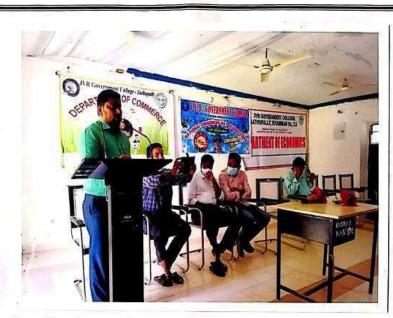

#### **JVRGC** Consumer Club

Academic Year: 2020-21

Activity Report on National Consumer Rights Day 24.12.2020

The JVRGC Consumer Club Conducted a National Conslumer Rights Day on 24 the Dec.2020 in the College Seminar Hall at 11.30 Am.

| SL. NO | PARTICULARS                                                                | DETAILS OF THE EVENT                                                                                                                                          |  |
|--------|----------------------------------------------------------------------------|---------------------------------------------------------------------------------------------------------------------------------------------------------------|--|
| 1      | Name of the Department                                                     | JVRGC Consumer Club                                                                                                                                           |  |
| 2      | Name of the Event Organized                                                | National Consumer Rights Day 24.12.2020                                                                                                                       |  |
| 3      | Title of the Event                                                         | National Consumer Rights Day 24.12.2020                                                                                                                       |  |
| 4      | Date of the Event Organized                                                | 24.12.2020                                                                                                                                                    |  |
| 5      | Name of the Event Co-coordinator                                           | Dr. B.M. Vinod Kumar Assistant Professor of Economics and Convener JVRGC , Sathupally. Khammam Dt.                                                            |  |
| 6      | Course/Class/Group Participated                                            | All Students                                                                                                                                                  |  |
| 7      | No .of the Students Participated                                           | 120                                                                                                                                                           |  |
| 8      | Name of the Resource Person/Guest                                          | Sri. R. Ramachandra Rao                                                                                                                                       |  |
| 9      | Contact No & Address of the Resource Person.                               | n. Principal JVRGC, Sathupally                                                                                                                                |  |
| 10     | Objectives of the Event                                                    | To create awareness among the students the<br>Consumer Rights in India                                                                                        |  |
| 11     | Outcome of the Event                                                       | Students understood Consumer Rights in 1986     Consumers Rights Act.     Students' got awareness on the legal provisions provided in the Indian Constitution |  |
| 12     | News Published in News Papers (if YES)<br>Attach the News Paper Clippings. | No                                                                                                                                                            |  |
| I      | Photo Gallery. (Use Separate Page for Photos)                              | Yes                                                                                                                                                           |  |