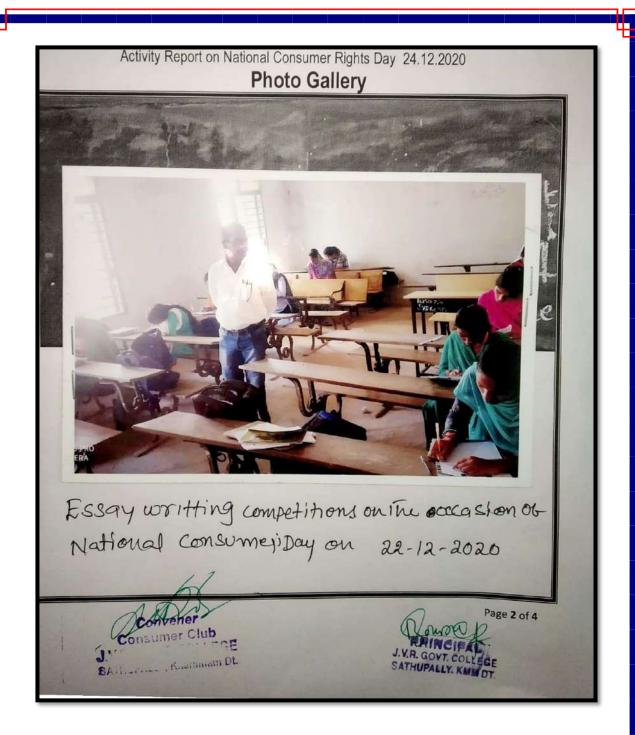

# 1. National Consumer Rights Day 24.12.2020

#### **JVRGC** Consumer Club

Academic Year: 2020-21

Activity Report on National Consumer Rights Day 24.12.2020

The JVRGC Consumer Club Conducted a National Conslumer Rights Day on 24 the Dec.2020 in the College Seminar Hall at 11.30 Am.