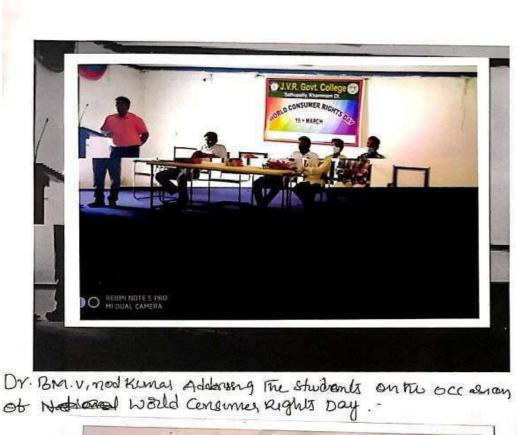

# 1. National Consumer Rights Day 24.12.2020

#### **JVRGC** Consumer Club

Academic Year: 2020-21

Activity Report on National Consumer Rights Day 24.12.2020

The JVRGC Consumer Club Conducted a National Conslumer Rights Day on 24 the Dec.2020 in the College Seminar Hall at 11.30 Am.