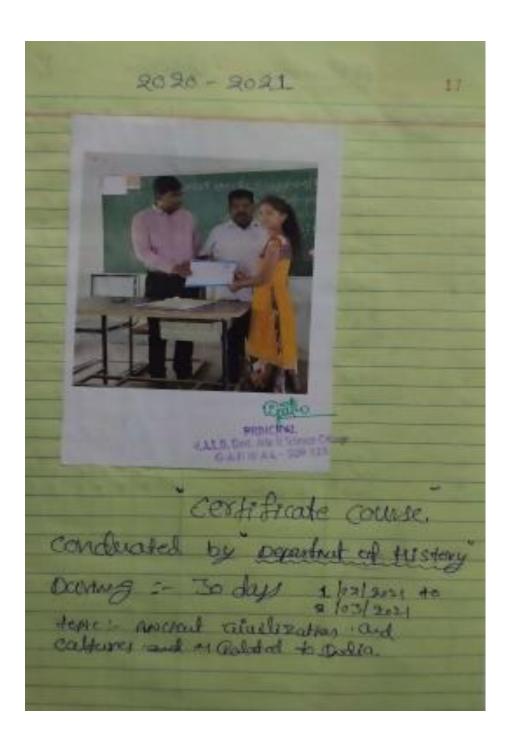

### 2020-21

| Name of Add on /Certificate programs offered                | Duration<br>of course | Number of students enrolled in the year | Number of Students completing the course in the year |
|-------------------------------------------------------------|-----------------------|-----------------------------------------|------------------------------------------------------|
| Ancient Civilizations And cultural as Releted to India(His) | 30 Days               | 20                                      | 20                                                   |
| Total                                                       |                       |                                         | 20                                                   |

#### Students enrolled & Attendance