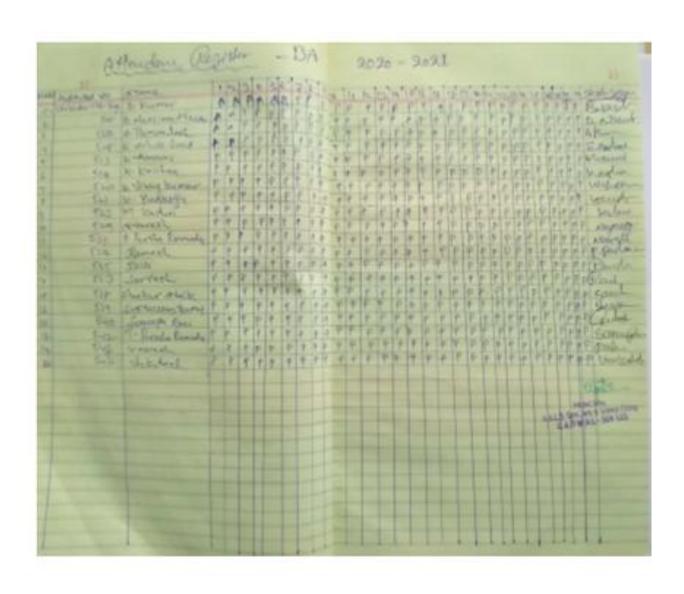

ears$

### 2020-21

| Name of Add on /Certificate programs offered                | Duration<br>of course | Number of students enrolled in the year | Number of Students completing the course in the year |
|-------------------------------------------------------------|-----------------------|-----------------------------------------|------------------------------------------------------|
| Ancient Civilizations And cultural as Releted to India(His) | 30 Days               | 20                                      | 20                                                   |
| Total                                                       |                       |                                         | 20                                                   |



#### Students enrolled & Attendance



# MALD Grout Degree callege Gathard Jogelanba Gadwad-Dist.

Department of History: 2020-2021

certificate course: Syllabous

Unit: - Central Asia - Afghanistan and the central Asian

a trade

5. Society

c Raligion

a with II: \_ South Asia - sri Sanka, Nepal and Bluth

a. trode

6 - soutoly

c. Palina.

went - 12 - south East Asis - Myrounan Huadland has Vi etnam, malasta and Indonesia.

a. trade , b. socials, E. Palistan

philipies -> aitrode, biscardy, CiRelisti.

M.A.L.D. Govt. Arts & Science College GADWAL - 509 125