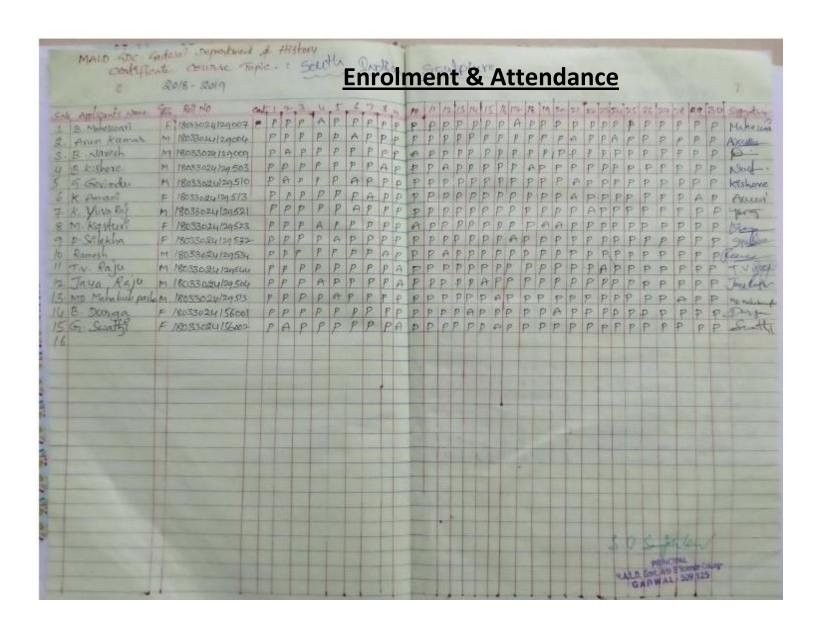

# 2 CERTIFICATE COURSE PARTCIPATED STUDENTS LIST

|       |                    | NDEMIC YEAR 2018-8019 |          |       |        |
|-------|--------------------|-----------------------|----------|-------|--------|
| SNO   | HALLTICKET NO      | NAME OF THE STUDENT   | GROUP    |       | 1200   |
| ' "   | A. Anux Isossoryng |                       | HEP EIM  | Lyeal |        |
| 9     | 1803307 A15 d OOd  | B. Maheshwari         | HEP EIM  | Iyeal |        |
| 3     | 18033014129009     | B. Naresh             | HEP EIM  | Lycal |        |
| 4 5   | 18033024129012     | CH Strivam            | THEP EIM | Tyen  |        |
| 5     | 180330211129018    | G. Mahery             | HEP EIM  | Tyent |        |
| 6     | 1803 302.4 129 024 | K. Surekha            | HEP EIM  | Tyeal |        |
| . 7   | 1603 30541150 058  | N. Pradeep            | HEP EIM  | Lyear |        |
| . 8   | 1803 3024129 032   | Rajkuman              | HEP EIM  | Tyear |        |
| 9     | 18033521152011     | K. Akhila             | HEP EIM  | Tyear | -      |
| 10    | 180330291129037    | S. Sunil              | HEP EIM  | Tyear |        |
| . 11  | 18033251129042     | V. Ashok              | HEP EIM  | Tyear |        |
| 12    | 18033 054521154046 | V. Satish kumar       | HET EIM  | Tyear |        |
| 13    | 18033054126001     | B. Duzga              | HPP EIM  | Iyeal |        |
| 14    | 1803 20 54 126 005 | G. Swathi             | HPP EIM  | Tyear |        |
| 15    | 18033054154 203    | B. Kishore            | HEPTIM   | Iyear |        |
| 16    | 18033054159 510    | B. Govindu            | HEPTIM   | Iyear |        |
| ָ וֹק | 18033054129 513    | K. Amani              | HEPTIM   | Tyear |        |
| 18    | 1807 3034 150 251  | K. yuvavajy           | HEPTIM   | Tyear |        |
| 19    | 18033024129 523    | M. Kastusi            | HEPTIM   | Tyeal |        |
| 20    | 18033024129 532    | p. Srilekha           | HEPTIM   | Tyear |        |
| 51    | 18033024129534     | Ramesh                | HEPTIM   | Tyear |        |
| 55    | 18033024 129 544   | T.V. Raju             | HEPTIM   | TyeaL |        |
| 53    | 18033024111008     | J. Srinivasuly        | EPP      | Iyear |        |
| 24    | 18023024111014     | M. Dileep Kumaz       | EPP      | Lyear |        |
| 58    | 18033024 111 017   | prayad                | Epp      | Iyeal |        |
| 56    | 18033024111050     | T. Ashok              | EPP      | Tyral |        |
| 5.1   | 18033024111 504    | Gayathri              | EPP TIM  | Iyeal |        |
| 28    | 18033024111 521    | Shalaja               | EPPTIM   | Lyeal |        |
| 29    | 1803 3024156 504   | Jayaraju              | HPP TIM  | Tyeal | 1      |
| 30    | 1503 3024156 513   | M.D Mahabub pasha     | HPPTIM   | Tyear |        |
| 31    | 18033024129 038    | T. Lavanya            | HEP EIM  | Iyear | · nw   |
| 32    | 18073024114 528    | T. Bheemesh           | EPML     | Tycal | OAM    |
| ,     |                    |                       |          | 90    | MCTORL |