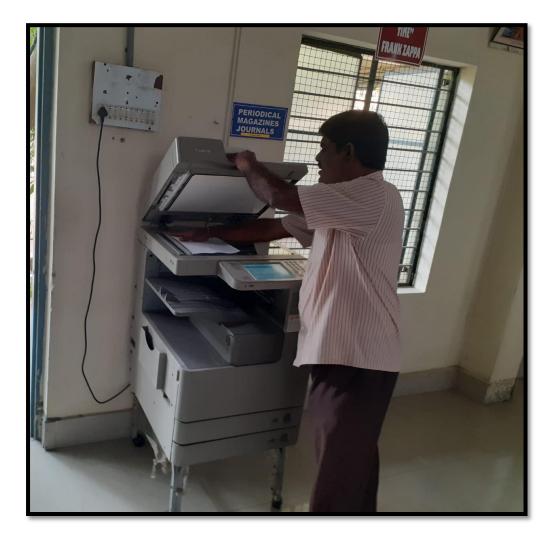

ir of Indian Theses

The Shoulhgangasi INFLIBNET Centre provides a platform for research students to deposit their Ph.D. theses and make it available to the entire scholarly community in open access. The repository has the ability to capture, index and store, dist and preserve ETDs submitted by the researchers

#### https://shodbganga.inflibnet.ac.in

e-PG Pathshala is an initiative of the MHRD under its National Mission on Education through ICT (NME-ICT) being executed by the UGC. The content and its quality being the key component of education system, high quality, dum-based, interactive e-content in 70 subjects across eш all disciplines of social sciences, arts, line ies, natural & mathematical scie





## DEPARTMENT OF LIBRARY AND INFORMATION SCIENCE

## **Reprography Facility**







### **Government Degree College for Women Begumpet, Hyderabad – 16**

N-List homepage





## GDCWB (A) Library e-Corner and reading room



| · → C ▲ Not secure | 172.16.0.42:8080/newgenlibctxt/   |                                                                                                                                                |                                                                                                                                    |                                                                                                                      | ९ ☆ ❶ । |
|--------------------|-----------------------------------|-------------------------------------------------------------------------------------------------------------------------------------