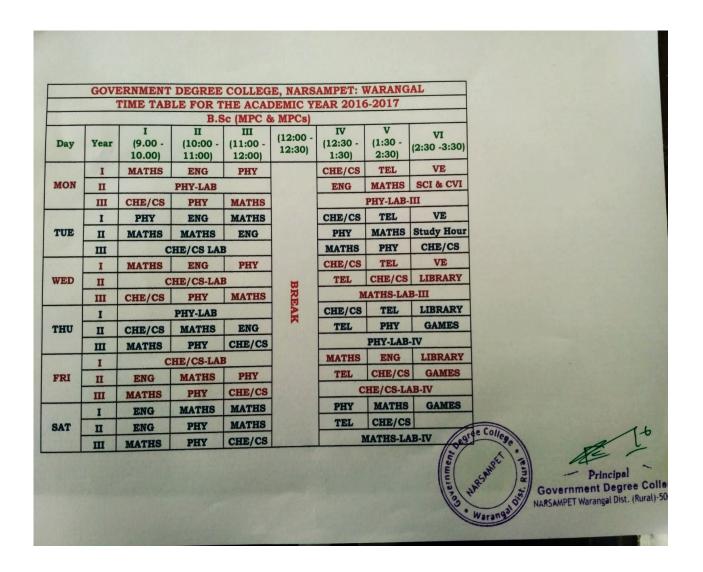

|                    | 1                      | ZOOLOGY-L        | AB-IV            |
|     | I Sem    | VE                    | CS                      | ВОТА                      | NY-LAB                   |                    | ENG                    | VE               | GACC             |
| SAT | III Sem  | GS                    | cs                      | ENG                       | TEL /HIN                 |                    | BOT                    | VE /             | 4.885.G          |
| 411 | III Yr   | BOT                   | Z00                     | CS                        | TSKC                     | To add             |                        | CS-              |                  |

Princip Government De NARSAMPET Warangal D

angal Dist

# Time Table 2016-17



|      | GOV  | ERNMENT                |                          |                           |                    |                         |                       |                        |  |
|------|------|------------------------|--------------------------|---------------------------|--------------------|-------------------------|-----------------------|------------------------|--|
|      |      | TIME TA                |                          | Sc (BZC &                 |                    | EAR 201                 | 0-17                  |                        |  |
| Day  | Year | I<br>(9.00 -<br>10.00) | II<br>(10:00 -<br>11:00) | III<br>(11:00 -<br>12:00) | (12:00 -<br>12:30) | IV<br>(12:30 -<br>1:30) | V<br>(1:30 -<br>2:30) | VI<br>(2:30 -<br>3:30) |  |
| MON  | I    | BO