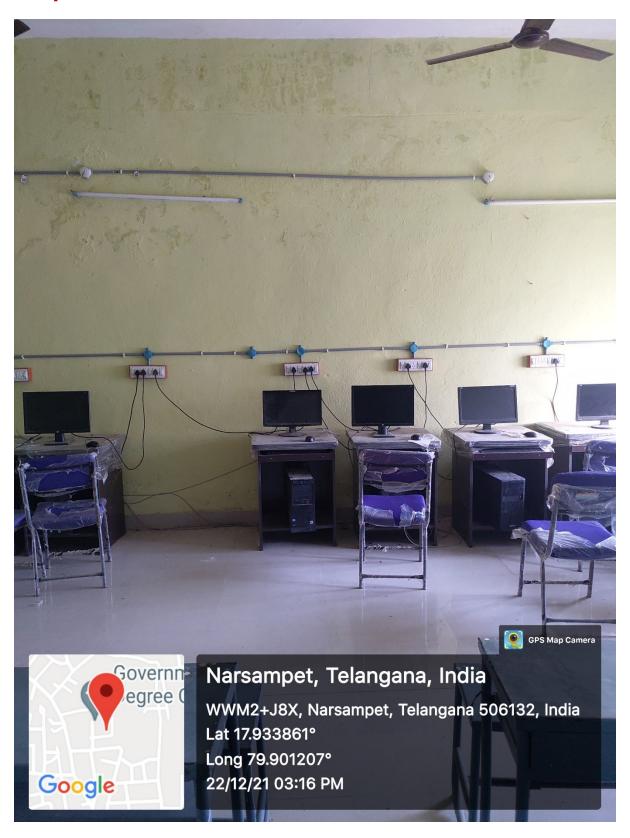

students installed in different rooms/ Labs as follows.

| S.No. | Room No / Name of the Lab | No. of Computers<br>installed | Remarks                |
|-------|---------------------------|-------------------------------|------------------------|
| 1     | ENGLISH LANGUAGE LAB-     | 29                            | 01 system out of order |
| 2     | COMPUTER LAB              | 30                            | _                      |
| 3     | DIGITAL LIBRARY           | 13                            | _                      |
| 4     | TSKC LAB                  | 10                            | _                      |
| 5     | VIRTUAL CLASS ROOM        | 01                            |                        |



# Computers in English Language Lab (ELL)



# **Computers in TSKC Lab**



# **Computers in Digital Library**



### **Computers in Computer Lab**







WARANGAL DISTRICT (RURAL) 506132 TELANGANA STATE







# Criteria I

# **Metric 1.1.1**

# **TIME TABLES**2020-21

|     |       | В    | A (H.E.F       |     |                |      | E FOR T      | HE  | ACADE | ARSAMPE<br>MIC YEAR