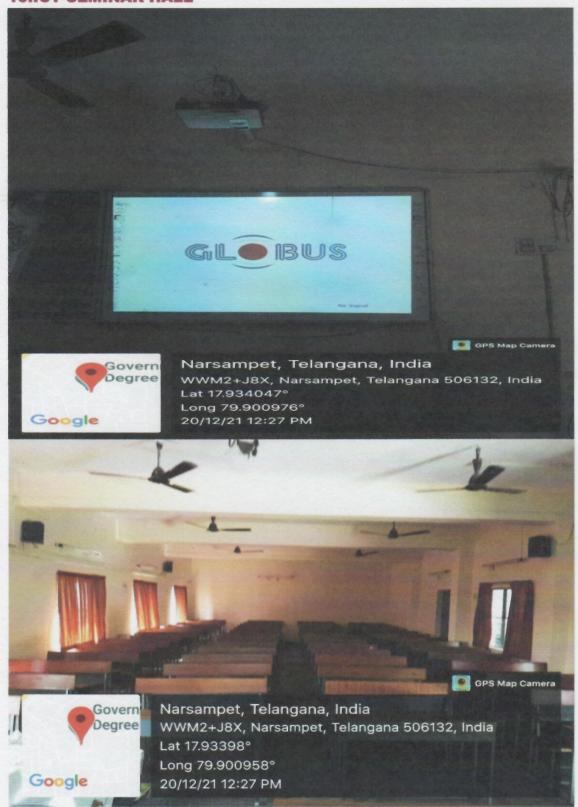

T-ROOM No.14           | 01                               | LCD & Projector                         |
| 8     | ICT- PRINCIPAL'S CHAMBER | 01                               | LCD & Projector                         |
| 9     | ICT-VIRTUAL CLASSROOM    | 01                               | LCD & Projector                         |
| 10    | ICT-SEMINAR HALL         | 01                               | LCD & Projector                         |



#### **1.ENGLISH LANGUAGE LAB-ICT**







# **ENGLISH LANGUAGE LAB-ICT**





#### **2.ICT IN PHYSICS LAB**





#### 3. ICT- ROOM No.4





#### 4.ICT-ROOM No.07









#### **6.ICT-BOTANY LAB**





# 7.ICT-ROOM No.14



Warangal Dist. Rural

#### **8.ICT- PRINCIPAL'S CHAMBER**





#### 9.ICT-VIRTUAL CLASSROOM





#### **10.ICT-SEMINAR HALL**







# GOVERNMENT DEGREE COLLEGE NARSAMPET WARANGAL DISTRICT (RURAL) 506132 TELANGANA STATE



e-mail:wgl.jkc.nspt@gmail.com; Mob.9849551559

website: https://www.gdcts.cgg.gov.in/narsampet.edu



# GOVERNMENT DEGREE COLLEGE NARSAMPET

WARANGAL DISTRICT (RURAL) 506132 TELANGANA STATE

wgl.jkc.nspt@gmail.com; Mob.9849551559

website:https://www.gdcts.cgg.gov.in/narsampet.edu



#### CERTIFICATE

This is to certify that the College consists of 83 Computers for use of students installed in different rooms/ Labs as follows.

| S.No. | Room No / Name of the Lab | No. of Computers<br>installed | Remarks                |
|-------|---------------------------|-------------------------------|------------------------|
| 1     | ENGLISH LANGUAGE LAB-     | 29                            | 01 system ou