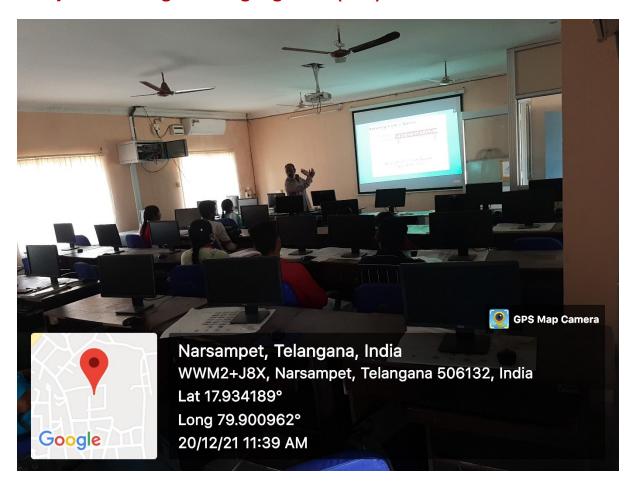

ists of 83 Computers for use of students installed in different rooms/ Labs as follows.

| S.No. | Room No / Name of the Lab | No. of Computers<br>installed | Remarks                |
|-------|---------------------------|-------------------------------|------------------------|
| 1     | ENGLISH LANGUAGE LAB-     | 29                            | 01 system out of order |
| 2     | COMPUTER LAB              | 30                            | _                      |
| 3     | DIGITAL LIBRARY           | 13                            | _                      |
| 4     | TSKC LAB                  | 10                            | _                      |
| 5     | VIRTUAL CLASS ROOM        | 01                            |                        |



# Computers in English Language Lab (ELL)



# **Computers in TSKC Lab**



# **Computers in Digital Library**



### **Computers in Computer Lab**







WARANGAL DISTRICT (RURAL) 506132 TELANGANA STATE







# Criteria I

# **Metric 1.1.1**

# **TIME TABLES**2020-21

|     |       | В    | A (H.E.F       |     |                |      | E FOR T      | HE  | ACADE | ARSAMPE<br>MIC YEAR