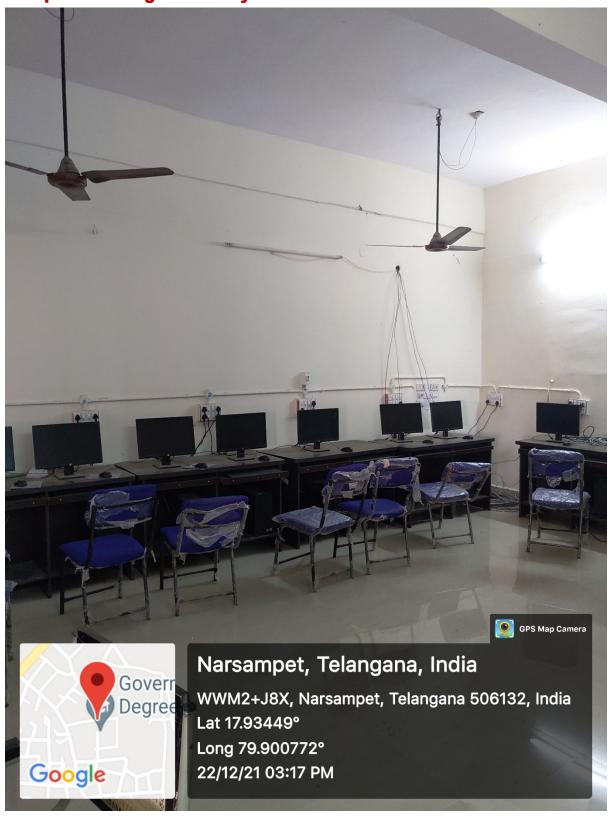

/ Labs as follows.

| S.No. | Room No / Name of the Lab | No. of Computers<br>installed | Remarks                |
|-------|---------------------------|-------------------------------|------------------------|
| 1     | ENGLISH LANGUAGE LAB-     | 29                            | 01 system out of order |
| 2     | COMPUTER LAB              | 30                            | _                      |
| 3     | DIGITAL LIBRARY           | 13                            | _                      |
| 4     | TSKC LAB                  | 10                            | _                      |
| 5     | VIRTUAL CLASS ROOM        | 01                            |                        |



# Computers in English Language Lab (ELL)



# **Computers in TSKC Lab**



# **Computers in Digital Library**



### **Computers in Computer Lab**







WARANGAL DISTRICT (RURAL) 506132 TELANGANA STATE







# Criteria I

# **Metric 1.1.1**

# **TIME TABLES**2020-21

|     |       | В    | A (H.E.F       |     |                |      | E FOR T      | HE  | ACADE | ARSAMPE<br>MIC YEAR