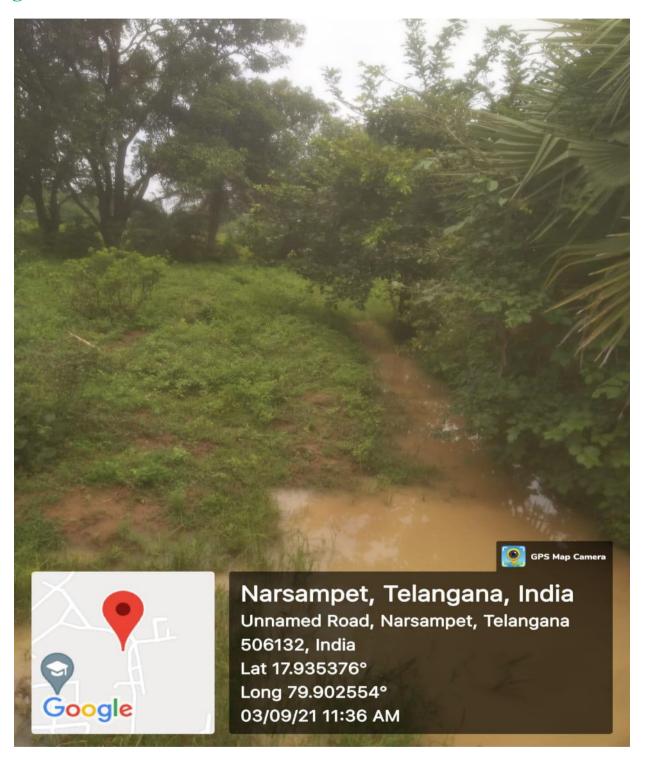

## Rain Water Harvesting Pits in College premises, due to which ground water level increased. Date:- 03-09-2021.

# Rain Water Harvesting Pits in College premises, due to which ground water level increased. Date:- 03-09-2021.