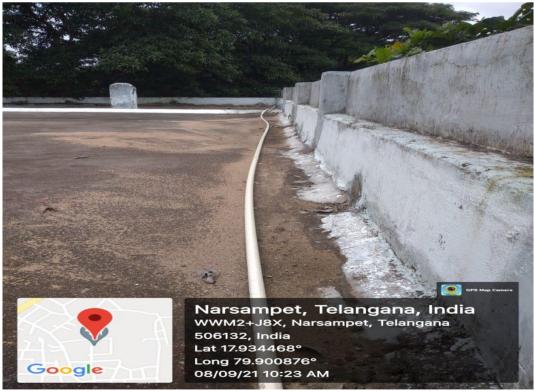

### Water Distribution System in the College Campus

Date:-03-09-2021.

Pipe line System for the Supply of Water from the Over Head Tanks to Botany, Zoology and Chemistry Laboratories, R.O. Plant & Washrooms Date:-08-09-2021.