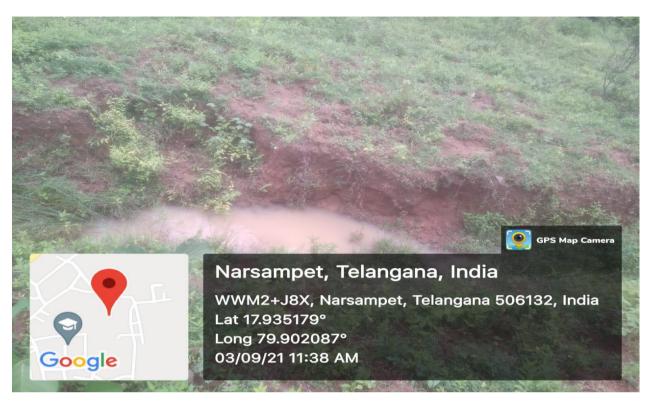

## Rain Water Harvesting Pits in College premises, due to which ground water level increased. Date:- 03-09-2021.

# Rain Water Harvesting Pits in College premises, due to which ground water level increased. Date:- 03-09-2021.