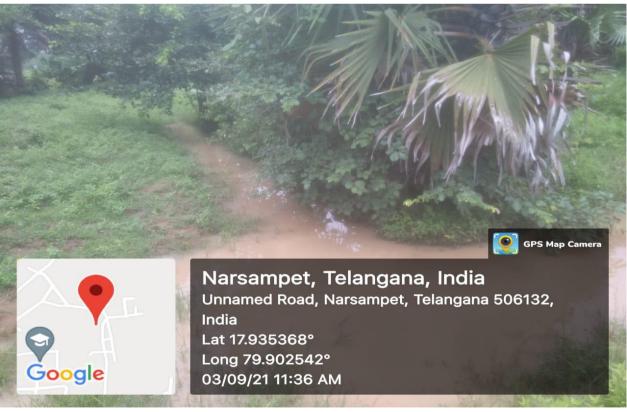

## Rain Water Harvesting Pits in College premises, due to which ground water level increased. Date:- 03-09-2021.

# Rain Water Harvesting Pits in College premises, due to which ground water level increased. Date:- 03-09-2021.