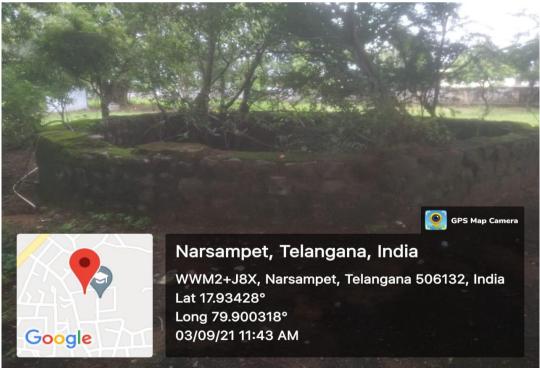

## Rain Water Harvesting Pits in College premises, due to which ground water level increased. Date:- 03-09-2021.

# Rain Water Harvesting Pits in College premises, due to which ground water level increased. Date:- 03-09-2021.