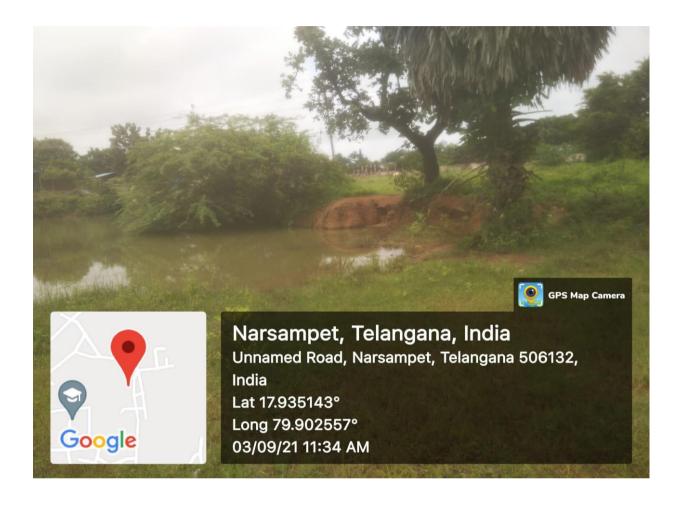

## Rain Water Harvesting Pits in College premises, due to which ground water level increased. Date:- 03-09-2021.

# Rain Water Harvesting Pits in College premises, due to which ground water level increased. Date:- 03-09-2021.