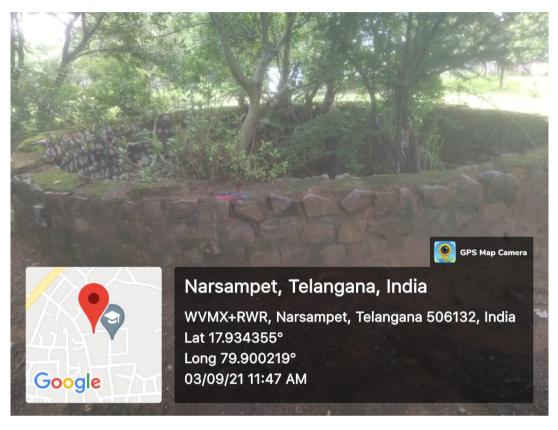

## Rain Water Harvesting Pits in College premises, due to which ground water level increased. Date:- 03-09-2021.

# Rain Water Harvesting Pits in College premises, due to which ground water level increased. Date:- 03-09-2021.