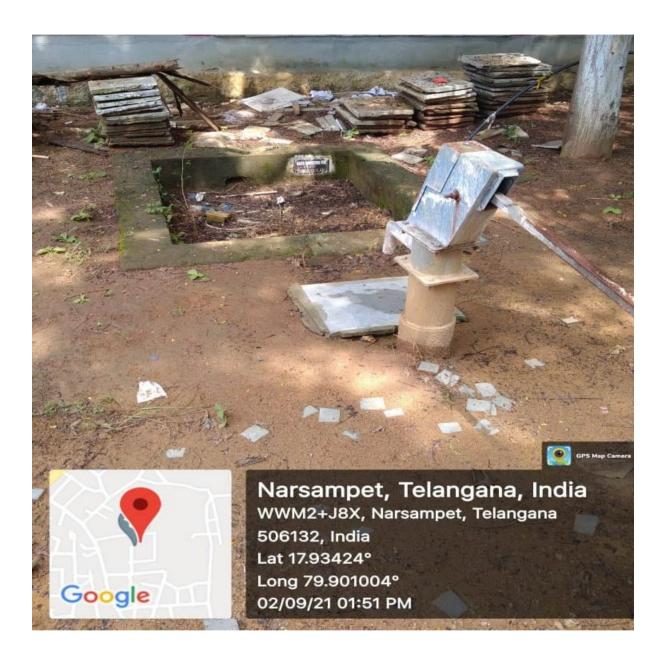

#### **7.1.4** Water Harvesting Pits.

Water harvesting / recharging pit was dug near the Hand pump date:-02-09-2021.

Water harvesting / Recharging pit was dug near the Hand pump. Date:-02-09-2021.