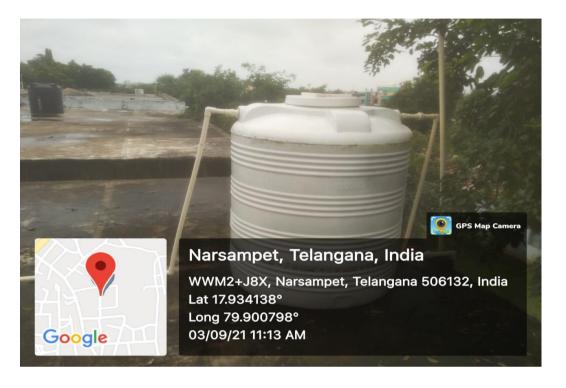

#### Over Head Water tank on the Girls Toilets Block I & II in the College to uninterrupted Water supply to the toilets

Date:-04-09-2021.

Over Head Tank on the College Roof for the Drinking Water & Gardening purpose in the college. Date:- 04-09-2021.

Newly Installed Over Head Tank on the Principals Chamber Roof for the water supply to the Principals Office & Haritha Haram Plants.

Date: 03-09-2021.