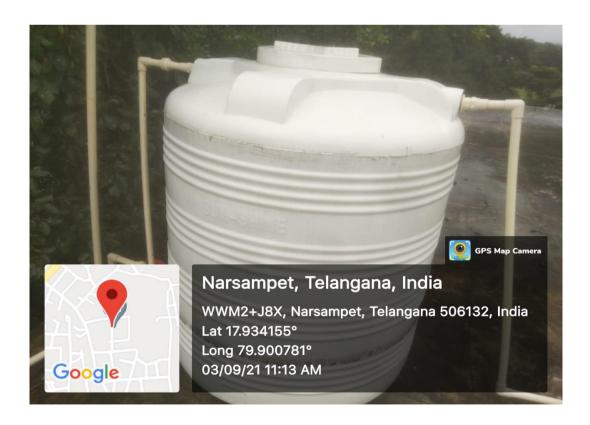

Newly Installed Over Head Tank on the Principals Chamber Roof for the water supply to the Principals Office & Haritha Haram Plants.

Date: 03-09-2021.