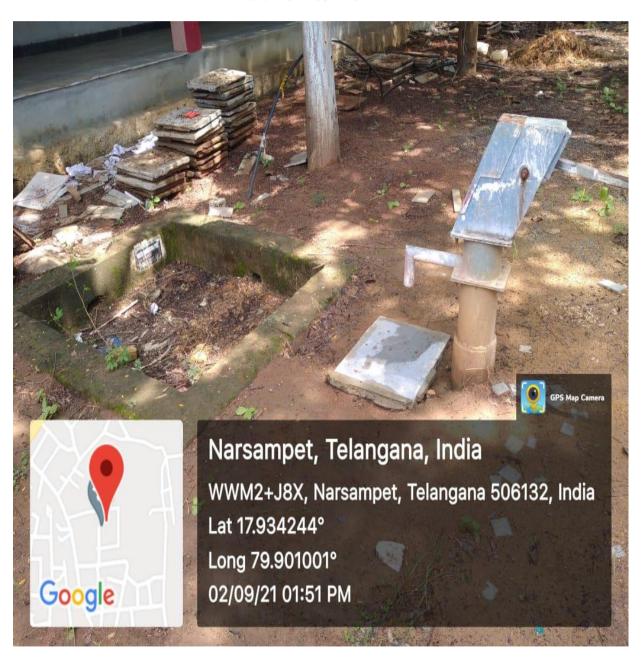

#### **7.1.4** Water Harvesting Pits.

Water harvesting / recharging pit was dug near the Hand pump date:-02-09-2021.

Water harvesting / Recharging pit was dug near the Hand pump. Date:-02-09-2021.