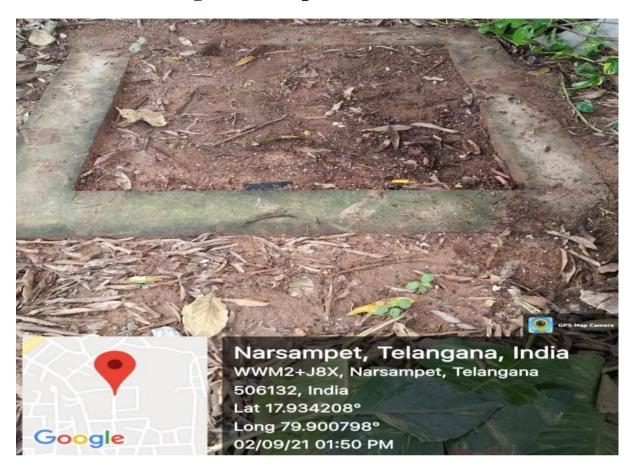

## Rain Water Harvesting Pits in College premises, due to which ground water level increased. Date:- 03-09-2021.

# Rain Water Harvesting Pits in College premises, due to which ground water level increased. Date:- 03-09-2021.