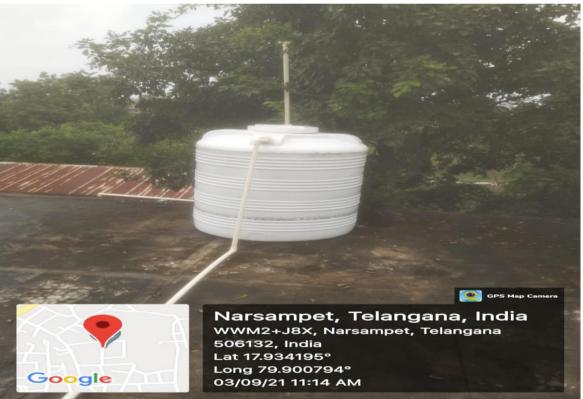

Newly Installed Over Head Tank on the Principals Chamber Roof for the water supply to the Principals Office & Haritha Haram Plants.

Date: 03-09-2021.