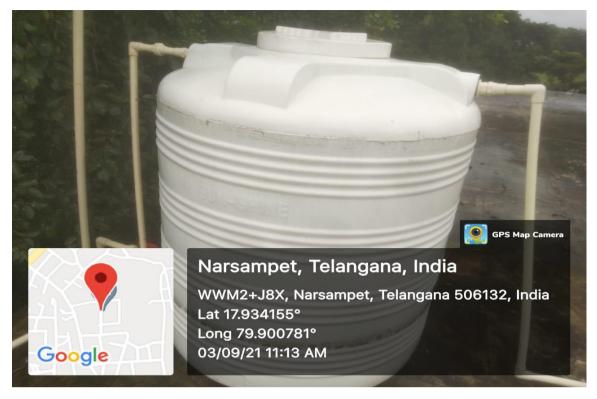

Newly Installed Over Head Tank on the Principals Chamber Roof for the water supply to the Principals Office & Haritha Haram Plants.

Date: 03-09-2021.