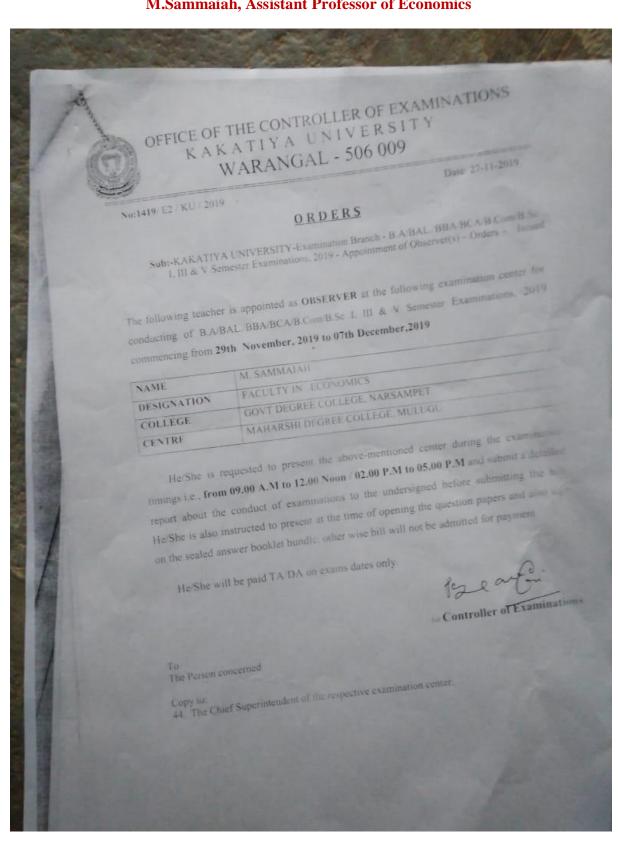

e, Govt Degree College Narsampet, has been appointed as an observer for the Semester Theory Exams-2019 from 29-12-2019 to 03-12-2019 vide letter No: 1419/E2/KU/2019 dt 27-11-2019 at this centre. He has reported for duty on 29-12-2019 FN. He has attended the duties as an observer from 29-12-2019 to 03-12-2019 in both the session as mentioned below.

FN

29<sup>m</sup>, 30<sup>m</sup>, 02<sup>nd</sup> and 03-12-2019.

AN

29<sup>th</sup>, 02<sup>nd</sup>

Total no of sessions are: 06

No T.A, D.A and remunerations has been paid at this centre for the duties attended. He is relived on 03-12-2019 AN.

Copy to: 1) The person concerned

2) Govt Degree College, Narsampet, for information.

Masterii Degree & P.G. College Hanamkonda, Warangal-Sooula

# M.Sammaiah, Assistant Professor of Economics





# OFFICE OF THE CONTROLLER OF EXAMINATIONS KAKATIYA UNIVERSITY WARANGAL - 506 009

No.

/E2/KU/ 2019

Date: 14-08-2019

### **ORDERS**

The Vice Chancellor has accorded the approval for the appointment of the following teaching staff as Asst. Camp Officers (Theory Coding) for the UG I, II, III, VI, V & VI Semester and I, II & III Year Examinations Spot Valuation Camp-2019.

- 1. Sri MMK Raheemuddin Govt. Degree College, Rangashaipet
- 2. Sri. M. Venkanna, Govt Degree College, Mulugu.
- 3. Dr. A. Jaya Prakash, Lib. Asst. Grade-I,(Rtd), UPGC, Hnk.
- 4. Sri. M. Somaiah, Kakatiya Govt Degree College, Hanamkonda
- 5. Dr. J. Chinna, ABV Govt Degree College, Jangaon
- 6. Sri. B. Ramesh, Govt Degree College, Narsampet.
- 7. Dr. S. Vinodar Rao, Kakatiya Govt Degree College, Hnk
- 8. Sri N. Babu