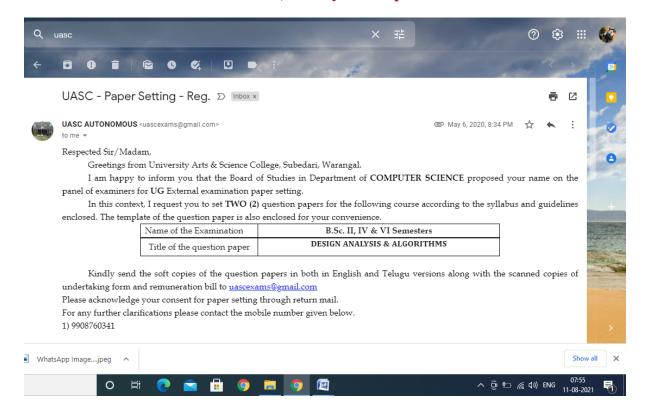

NA STATE) - 506 371.

No.: SREC/Ex.B/

Date: 17-09-2019

Sub: Setting of Question Papers - Regarding.

To, Dr.B. Vishnu Kumar, Assistant Professor of Commerce, Government Degree College, Narsampet.

Sir / Madam,

I have the pleasure to request you to set the question papers for the subject as detailed below. Kindly set the question papers according to the enclosed model paper and syllabus please send the same by e-mail to coe@srecwarangal.ac.in on or before 25-09-2019 You are also requested to acknowledge your consent by reply mail.

Name of the Examination

No. of Question Papers

02

Remuneration

Rs. 2000/-

Yours faithfully,

Controller of Examinations

- 1. Syllabus
- 2. Model Paper
- 3. Question paper template
- 4. Remuneration Bill

### V.Poornachander, Faculty in Computer Science



### V.Poornachander, Faculty in Computer Science



# **Examination Duties**

# G.Srinivas, Assistant Professor of Commerce

--- DDANCH



# OFFICE OF THE CONTROLLER OF EXAMINATIONS KAKATIYA UNIVERSITY WARANGAL - 506 009

No:1419/E2/KU/2019

Date: 27-11-2019

### ORDERS

Sub:-KAKATIYA UNIVERSITY-Examination Branch - B.A'BAL/BBA/BCA/B.Com/B.Sc 1, III & V Semester Examinations, 2019 - Appointment of Observer(s) - Orders - Issued.

The following teacher is appointed as OBSERVER at the following examination center for conducting of B.A/BAL/BBA/BCA/B.Com/B.Sc I, III & V Semester Examinations, 2019 commencing from 29th November, 2019 to 07th December, 2019

| NAME        | G. SRINIVAS                                      |
|-------------|--------------------------------------------------|
| DE