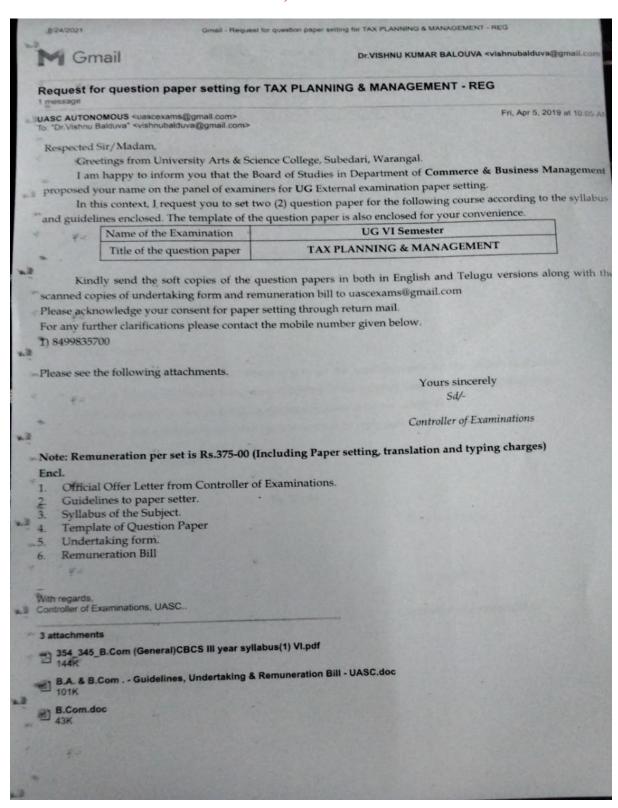

. M. Somaiah, Kakatiya Govt Degree College, Hanamkonda
- 5. Dr. J. Chinna, ABV Govt Degree College, Jangaon
- 6. Sri. B. Ramesh, Govt Degree College, Narsampet.
- 7. Dr. S. Vinodar Rao, Kakatiya Govt Degree College, Hnk
- 8. Sri N. Babu Rao, Asst. Registrar (Rtd), KU
- 9. Sri D. Raghupathi, Asst. Registrar (Rtd), KU
- 10. Sri K. Ramesh, Librarian, Govt. Degree College, Huzurabad.
- 11. Dr. G. Yadagiri, (Rtd) Lal Bahadur College, Warangal.

They will be treated as on camp duty from 16-05-2019 or any later date they join the camp as the case may be till the assigned work is completed and they will be paid remuneration as per the University rules.

Controller of Examinations

# Academic Year 2018-19

# **Question Paper Setting**

### Dr. Vishnu Kumar Balouva, Assistant Professor of Commerce



### Dr. Vishnu Kumar Balouva, Assistant Professor of Commerce





# EXAMINATION BRANCH STRICTLY CONFIDENTIAL

From:

The Controller of Examinations, SR Engineering College, Ananthasagar, Warangal Dist. (TELANGANA STATE) – 506 371.

No.: SREC/Ex.B/

Date: 16-03-2019

Sub: Setting of Question Papers - Regarding.

To, Dr.B.Vishnu Kumar, Assistant Professor of Commerce, Government Degree College, Narsampet.

Sir / Madam,

I have the pleasure to request you to set the question papers for the subject as detailed below. Kindly set the question papers according to the enclosed model paper and syllabus please send the same by e-mail to <a href="mailto:coe@srecwarangal.ac.in">coe@srecwarangal.ac.in</a> on or before 23-11-2018

You are also requested to acknowledge your consent by reply mail.

Nam