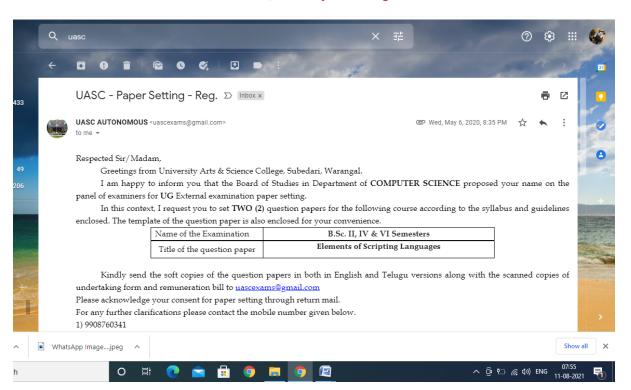

# **University Examination Question Paper Setting**

## V.Poornachander, Faculty in Computer Science