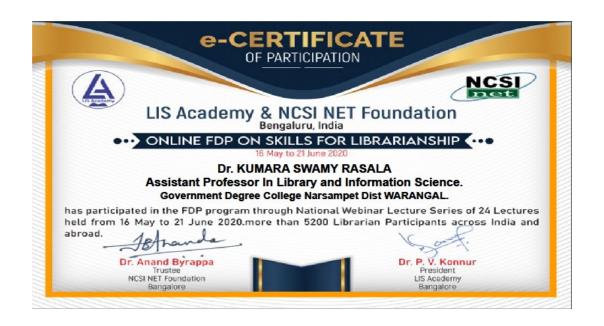

# Faculty attended OC/RC/FDP during the last five years DEPARTMENT OF LIBRARY SCIENCE

| S.No. | Name of                                             | Name of the OC/RC/FDP                                                                                                | Organized by                                                                              | Duration    | Dates From To                |
|-------|-----------------------------------------------------|----------------------------------------------------------------------------------------------------------------------|-------------------------------------------------------------------------------------------|-------------|------------------------------|
|       | the Faculty                                         |                                                                                                                      |                                                                                           |             |                              |
| 1     |                                                     | RC in Human Rights                                                                                                   | UGC HRDC,<br>Osmania<br>University<br>Hyderabad                                           | 03<br>Weeks | 27-02-2017 to18-03-2017      |
| 2     | ence                                                | FDP on MOOCS and<br>Application of ICT in<br>Academic and Research<br>Libraries                                      | NIEPA, NEW<br>DELHI                                                                       | 01 WEEK     | 25-11-2019 to 30-11-2019     |
| 3     | KUMARA SWAMY Assistant Professor in Library Science | 05 Day Online FDP on<br>SCILAB                                                                                       | S.K Somaiya College of Arts, Science and Commerce and Spoken Tutorial Project, IIT BOMBAY | 01 WEEK     | 21-04-2020 TO 25-04-2020     |
| 4     | sWAMY Assistant Pro                                 | 05 Day Online FDP on<br>Experiential Learning –<br>Gandhiji.s NaiTalimm                                              | F.D.C. Mahatma Gandhi National Council of Rural Education M.H.R.D. Government of India    | 01 Week     | 11-05-2020 to 15-05-2020     |
| 5     | Dr. R. KUMARA S                                     | 01-week Online Faculty Development Programme on Enhansing Research visibility: Role of Libraries and Social Networks | Sri<br>Sangameshwara<br>Arts and<br>Commerce<br>College, Belgavi                          | 01 Week     | 26-05-2020 to 30-05-2020     |
| 6     | ۵                                                   | ONLINE FDP ON SKILLS FOR<br>LIBRARIANSHIP                                                                            | LIS Academy &<br>NCSI NET<br>Foundation<br>Bangaluru                                      | 06<br>WEEKS | 16-05-2020 TO 21-06-2020     |
| 7     |                                                     | Online Short-Term Faculty<br>Development Programme                                                                   | UGC<br>HRDC,SAVITRIBAI<br>PHULE PUNE                                                      | 02<br>WEEKS | 06-06-2020 TO THE 19-06-2020 |