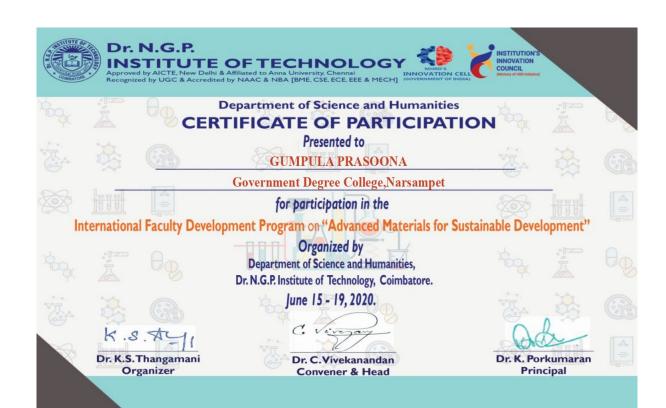

PRINCIPAL
Govt. Degree College
Narsampet, Warangal-508 132

|   | for Higher Education | n College, University  |            |                   |
|---|----------------------|------------------------|------------|-------------------|
|   | Faculty              | of Delhi)              |            |                   |
| 3 | UGC Sponsored One    | · ·                    | 06 Days    | 08-06-2020 to     |
|   | Week online short    |                        | 7 - 7      | 13-06-2020        |
|   | term course on       |                        |            |                   |
|   | Challenges in        |                        |            |                   |
|   | Discovery of         |                        |            |                   |
|   | Antiviral agents and | ا ا                    |            |                   |
|   | Vaccines             |                        |            |                   |
| 4 | UGC Sponsored        | MANUU,Hyderabad        | 28 days    | 18-07-2017 to     |
|   | Orientation          |                        | <b>,</b> - | 14-08-2017        |
|   | Programme            |                        |            |                   |
| 5 | A One Week           | Department of          | 06 Days    | 06-07-2020 to     |
|   | National Online FDF  | · ·                    | ,-         | 11-07-2020        |
|   | for teachers on      | Degree                 |            |                   |
|   | Sustainability of    | College, Narsampet,    |            |                   |
|   | Institutions of      | Warangal Rural         |            |                   |
|   | Higher Learning in   | _                      |            |                   |
|   | the context of       |                        |            |                   |
|   | Covid-19: Challenge  | S                      |            |                   |
|   | and Perspectives     |                        |            |                   |
| 6 | Two Week             | Government Degree      | 14 Days    | 17-06-2020 to 30- |
|   | National Level       | College,Parkal,Warang  | •          | 06-2020           |
|   | Online Faculty       | al Rural District      |            |                   |
|   | Development          |                        |            |                   |
|   | Programme on         |                        |            |                   |
|   | Skill Development    |                        |            |                   |
|   | and Competency       |                        |            |                   |
|   | Enhancement for      |                        |            |                   |
|   | College Teachers     |                        |            |                   |
| 7 | One Week             | Depaetment of          | 06 Days    | 25-05-2020 to 30- |
|   | (Online) Faculty     | Mathematics,KU,Wara    |            | 05-2020           |
|   | Development          | ngal in association    |            |                   |
|   | Programme on         | with Spoken            |            |                   |
|   | LaTeX &              | Tutorial,IIT Bombay    |            |                   |
|   | Technical Report     |                        |            |                   |
|   | writing              |                        |            |                   |
| 8 | <br>One Week         | Department of          | 05 Days    | 15-06-2020 to 19- |
|   | International        | Science & Humanities   |            | 06-2020           |
|   | Faculty              | ,Dr.N.G.P Institute of |            |                   |
|   | Development          |                        |            |                   |

|    | Program  | ime on  | Technology,Coimbator  |         |                   |
|----|----------|---------|-----------------------|---------|-------------------|
|    | Advai    | nced    | е                     |         |                   |
|    | Materi   | als for |                       |         |                   |
|    | Sustai   | nable   |                       |         |                   |
|    | Develo   | oment   |                       |         |                   |
| 9  | One V    | √eek    | Department of         | 05 Days | 22-06-2020 to 26- |
|    | Facu     | lty     | Science &             |         | 06-2020           |
|    | Develo   | oment   | Humanities, Hyderaba  |         |                   |
|    | Program  | me on   | d                     |         |                   |
|    | Advance  | ment in | Institute of          |         |                   |
|    | Science  | and its | Technology&           |         |                   |
|    | applicat | ions in | Management            |         |                   |
|    | Engine   | ering   |                       |         |                   |
| 10 | Five Day | online  | Geethanjali Institute | 05 Days | 27-07-2020 to 31- |
|    | FDP on   | Thrust  | of Science &          |         | 07-2020           |
|    | Area     | s in    | Technology,Nellore    |         |                   |
|    | Mecha    | ınical  |                       |         |                   |
|    | Engine   | ering   |                       |         |                   |
| 11 | Six Day  | aculty  | Yogi Vemana           | 06 Days | 03-08-2020 to 08- |
|    | Develo   | oment   | University,Kadapa     |         | 08-2020           |
|    | Program  | me (e-  |                       |         |                   |
|    | FDP) on  | RECENT  |                       |         |                   |
|    | DEVELOF  | MENTS   |                       |         |                   |
|    | IN CHE   | MICAL   |                       |         |                   |
|    | RESEAR   | CH FOR  |                       |         |                   |
|    | SOCIE    | TAL     |                       |         |                   |
|    | APPLICA  | TIONS   |                       |         |                   |