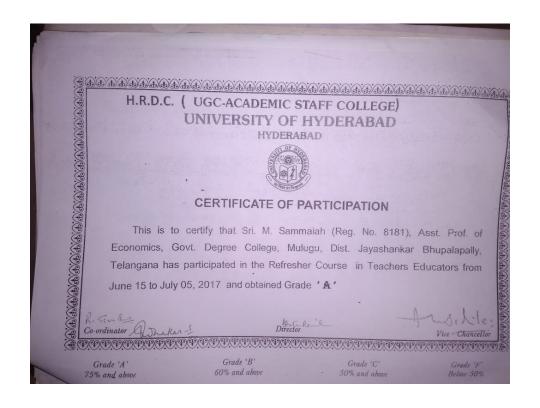

## Faculty attended OC/RC/FDP during the last five years

**DEPARTMENT OF ECONOMICS** 

Orientation Programes & Refresher Courses Maloth Sammaiah, Asst.Prof.of Economics.

| Course                           | Place                                            | From       | То                     | Sponsored          | Grade | Tittle                  |
|----------------------------------|--------------------------------------------------|------------|------------------------|--------------------|-------|-------------------------|
| 26th<br>Orientation<br>Programes | Maulana Azad<br>National Urdu<br>University, HYD | 10-05-2012 | 06-06-2012             | UGC-HRDC           | A     | -                       |
| Refresher<br>Course              | University of<br>Hyderabad                       | 15-06-2017 | 05-07-2017             | UGC-HRDC           | A     | TEACHERS<br>EDUCATIONS  |
| Short term course                | Osmania<br>university,<br>Hyderabad              | 06-07-2020 | 11-07-2020<br>(online) | UGC-HRDC &<br>RUSA | A     | SOFT SKILLS             |
| Short Term<br>Programme          | University of ,<br>Hyderabad                     | 27-07-2020 | 01/08/2020             | UGC-HRDC           | _     | GENDER<br>SENSITIZATION |
| Refresher<br>Course              | University of<br>Mizoram                         | 19/08/2020 | 01/09/2020             | UGC-STRIDE         | A     | RESEARCH<br>METHOD      |