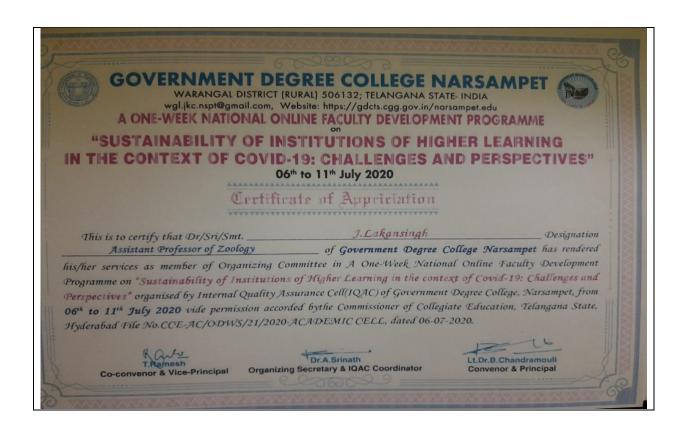

#### 60000 GOVERNMENT DEGREE COLLEGE NARSAMPET

WARANGAL DISTRICT (RURAL) 506132; TELANGANA STATE- INDIA wgl.jkc.nspt@gmail.com, Website: https://gdcts.cgg.gov.in/narsampet.edu

A ONE-WEEK NATIONAL ONLINE FACULTY DEVELOPMENT PROGRAMME

**"SUSTAINABILITY OF INSTITUTIONS OF HIGHER LEARNING** IN THE CONTEXT OF COVID-19: CHALLENGES AND PERSPECTIVES"

06th to 11th July 2020

Certificate of Participation

| This is to cert       | ify that Mr/S  | Ms/Dr <b>Dr</b>    | Srinath Add    | agatla ,         | Assistant      | t Professor   | _ in  |
|-----------------------|----------------|--------------------|----------------|------------------|----------------|---------------|-------|
| Department of         | English        | of                 | Government     | t Degree College | Narsampet      |               | ,     |
| has participated in A | One-Week Nati  | onal Online Facult | y Development  | Programme on '   | "Sustainabilii | ty of Institu | tions |
| of Higher Learning    | in the Contes  | ct of Covid-19: (  | Challenges and | Perspectives"    | organised by   | Internal Qu   | ality |
| Assurance Cell (IQA)  | C) of Governme | nt Degree College, | Narsampet, Wa  | ırangal District | (Rural), Tela  | ngana State _ | from  |
| 06th to 11th July 202 | 0 vide permiss | rion accorded by t | he Commissione | er of Collegiate | Education,     | Telangana S   | tate, |
| Hyderabad File No.    | CCE-AC/ODU     | VS/21/2020-ACAG    | DEMIC CELL,    | Dated 06-07-2    | 2020.          |               |       |

Co-convenor & Vice-Principal

Dr.A.Srinath

**Organizing Secretary & IQAC Coordinator** 

Lt.Dr.B.Chandramouli Convenor & Principal

GOVERNMENT DEGREE COLLEGE - MAHABUBABAD MAHABUBABAD DISTRICT TELANGANA STATE - 506 101

| 02 |              | One-week Online Short              | LICC          | 06- | From 22 <sup>nd</sup> to 27 <sup>th</sup> June 2020 |
|----|--------------|------------------------------------|---------------|-----|-----------------------------------------------------|
| 03 |              |                                    | UGC-          |     | FIOIII ZZ to Z7 June 2020                           |
|    |              | Term Course On                     | HRDC.JNTU,    | Day |                                                     |
|    |              | "Developments in                   | HYDERABAD.    | S   |                                                     |
|    |              | Advanced Drug                      | TELANGANA.IN  |     |                                                     |
|    |              | Delivery Systems and               | DIA           |     |                                                     |
|    |              | Drug Discovery to                  |               |     |                                                     |
|    |              | Treat Life threatening             |               |     |                                                     |
|    | <u> </u>     | Diseases"                          |               |     |                                                     |
| 04 |              | Two Weeks Faculty                  | MHRD-PANDIT   | 16- | From 02 <sup>nd</sup> to 17 <sup>th</sup> July2020  |
|    |              | Development                        | MADAN         | Day |                                                     |
|    |              | Programme-(FDP) on "               | MOHAN         | S   |                                                     |
|    |              | ADVANCED CONCEPTS                  | MALAVIYA      |     |                                                     |
|    |              | FOR DEVELOPING                     | NATIONAL      |     |                                                     |
|    |              | MOOCS"                             | MISSION ON    |     |                                                     |
|    |              |                                    | TEACHERS AND  |     |                                                     |
|    |              |                                    | TEACHING,     |     |                                                     |
|    |              |                                    | Ramanujan     |     |                                                     |
|    |              |                                    | College       |     |                                                     |
|    |              |                                    | University of |     |                                                     |
|    |              |                                    | Delhi         |     |                                                     |
| 05 | <del> </del> | ONE-WEEK FDP-On                    | SRM INSTITUTE | 06- | From 13 <sup>th</sup> to 18 <sup>th</sup> July2020  |
| 03 |              | Futuristic Trends of               | OF SCIENCE    |     | FIGHT 13 to 18 July2020                             |
|    |              |                                    |               | Day |                                                     |
|    |              | Language and                       | AND           | S   |                                                     |
|    |              | Literature-Impact on               | TECHNOLGY,    |     |                                                     |
|    |              | 21 <sup>st</sup> Century Learners, | RAMAPURAM     |     |                                                     |
|    |              |                                    | CAMPUS,       |     |                                                     |
|    |              |                                    | CHENNAI       |     |                                                     |
| 06 |              | ONE- WEEK National                 | GOVERNMENT    | 06- | From 06 <sup>th</sup> -to11 <sup>th</sup> July2020  |
|    |              | level FDP On                       | DEGREE        | Day |                                                     |
|    |              | "Sustainability of                 | COLEEGE       | S   |                                                     |
|    |              | Institutions of Higher             | NARSAMPET,    |     |                                                     |
|    |              | Learning in the Context            | WARANGAL      |     |                                                     |
|    |              | of Covid-19: Challenges            | (RURAL)       |     |                                                     |
|    |              | and Perspectives"                  |               |     |                                                     |
| 07 |              | 5-DAYS International               | Dr. N.G.P.    | 05- | From15 <sup>th</sup> to 19 <sup>th</sup> june 2020  |
|    |              | FDP On "Advanced                   | INSTITUTE OF  | Day |                                                     |
|    |              | Materials for                      | TECHNOLOGY    | s   |                                                     |
|    |              | Sustainable                        | Coimbatore.   |     |                                                     |
|    |              | Development"                       |               |     |                                                     |
| 08 |              | International FDP" On              | SNS COLEEGE   | 03- | From 20 <sup>th</sup> to 22 <sup>nd</sup> May 2020  |
|    |              | Recent Advances in                 | OF            | Day | , , , , , , , , , , , , , , , , , , ,               |
|    |              | Applied Chemical                   | TECHNOLOGY    | s   |                                                     |
|    |              | Sciences"                          | COIMBATORE    |     |                                                     |
|    |              |                                    | /CHENNAI      |     |                                                     |
| L  |              |                                    | / CHENNAI     |     |                                                     |