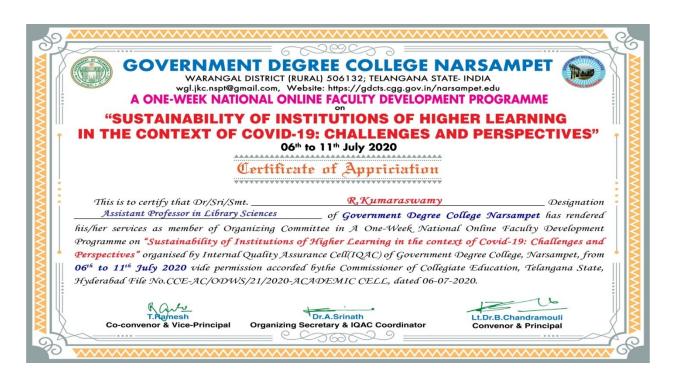

#### 60000 GOVERNMENT DEGREE COLLEGE NARSAMPET

WARANGAL DISTRICT (RURAL) 506132; TELANGANA STATE- INDIA wgl.jkc.nspt@gmail.com, Website: https://gdcts.cgg.gov.in/narsampet.edu

A ONE-WEEK NATIONAL ONLINE FACULTY DEVELOPMENT PROGRAMME

**"SUSTAINABILITY OF INSTITUTIONS OF HIGHER LEARNING** IN THE CONTEXT OF COVID-19: CHALLENGES AND PERSPECTIVES"

06th to 11th July 2020

Certificate of Participation

| This is to cert       | ify that Mr/S  | Ms/Dr <b>Dr</b>    | Srinath Add    | agatla ,         | Assistant      | t Professor   | _ in  |
|-----------------------|----------------|--------------------|----------------|------------------|----------------|---------------|-------|
| Department of         | English        | of                 | Government     | t Degree College | Narsampet      |               | ,     |
| has participated in A | One-Week Nati  | onal Online Facult | y Development  | Programme on '   | "Sustainabilii | ty of Institu | tions |
| of Higher Learning    | in the Contes  | ct of Covid-19: (  | Challenges and | Perspectives"    | organised by   | Internal Qu   | ality |
| Assurance Cell (IQA)  | C) of Governme | nt Degree College, | Narsampet, Wa  | ırangal District | (Rural), Tela  | ngana State _ | from  |
| 06th to 11th July 202 | 0 vide permiss | rion accorded by t | he Commissione | er of Collegiate | Education,     | Telangana S   | tate, |
| Hyderabad File No.    | CCE-AC/ODU     | VS/21/2020-ACAG    | DEMIC CELL,    | Dated 06-07-2    | 2020.          |               |       |

Co-convenor & Vice-Principal

Dr.A.Srinath

**Organizing Secretary & IQAC Coordinator** 

Lt.Dr.B.Chandramouli Convenor & Principal

GOVERNMENT DEGREE COLLEGE - MAHABUBABAD MAHABUBABAD DISTRICT TELANGANA STATE - 506 101