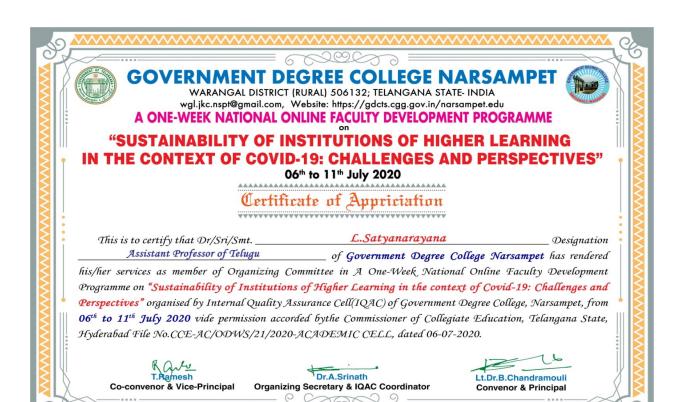

#### 60000 GOVERNMENT DEGREE COLLEGE NARSAMPET

WARANGAL DISTRICT (RURAL) 506132; TELANGANA STATE- INDIA wgl.jkc.nspt@gmail.com, Website: https://gdcts.cgg.gov.in/narsampet.edu

A ONE-WEEK NATIONAL ONLINE FACULTY DEVELOPMENT PROGRAMME

**"SUSTAINABILITY OF INSTITUTIONS OF HIGHER LEARNING** IN THE CONTEXT OF COVID-19: CHALLENGES AND PERSPECTIVES"

06th to 11th July 2020

Certificate of Participation

| This is to cert       | ify that Mr/S  | Ms/Dr <b>Dr</b>    | Srinath Add    | agatla ,         | Assistant      | t Professor   | _ in  |
|-----------------------|----------------|--------------------|----------------|------------------|----------------|---------------|-------|
| Department of         | English        | of                 | Government     | t Degree College | Narsampet      |               | ,     |
| has participated in A | One-Week Nati  | onal Online Facult | y Development  | Programme on '   | "Sustainabilii | ty of Institu | tions |
| of Higher Learning    | in the Contes  | ct of Covid-19: (  | Challenges and | Perspectives"    | organised by   | Internal Qu   | ality |
| Assurance Cell (IQA)  | C) of Governme | nt Degree College, | Narsampet, Wa  | ırangal District | (Rural), Tela  | ngana State _ | from  |
| 06th to 11th July 202 | 0 vide permiss | rion accorded by t | he Commissione | er of Collegiate | Education,     | Telangana S   | tate, |
| Hyderabad File No.    | CCE-AC/ODU     | VS/21/2020-ACAG    | DEMIC CELL,    | Dated 06-07-2    | 2020.          |               |       |

Co-convenor & Vice-Principal

Dr.A.Srinath

**Organizing Secretary & IQAC Coordinator** 

Lt.Dr.B.Chandramouli Convenor & Principal

GOVERNMENT DEGREE COLLEGE - MAHABUBABAD MAHABUBABAD DISTRICT TELANGANA STATE - 506 101