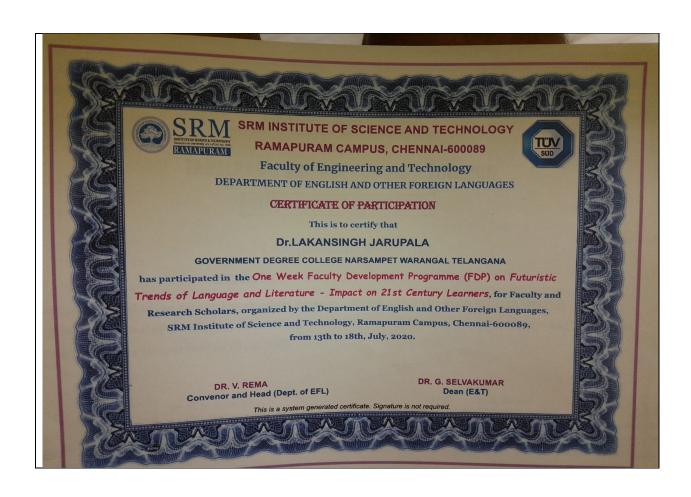

| 02 |              | One-week Online Short              | LICC          | 06- | From 22 <sup>nd</sup> to 27 <sup>th</sup> June 2020 |
|----|--------------|------------------------------------|---------------|-----|-----------------------------------------------------|
| 03 |              |                                    | UGC-          |     | FIOIII ZZ to Z7 June 2020                           |
|    |              | Term Course On                     | HRDC.JNTU,    | Day |                                                     |
|    |              | "Developments in                   | HYDERABAD.    | S   |                                                     |
|    |              | Advanced Drug                      | TELANGANA.IN  |     |                                                     |
|    |              | Delivery Systems and               | DIA           |     |                                                     |
|    |              | Drug Discovery to                  |               |     |                                                     |
|    |              | Treat Life threatening             |               |     |                                                     |
|    | <u> </u>     | Diseases"                          |               |     |                                                     |
| 04 |              | Two Weeks Faculty                  | MHRD-PANDIT   | 16- | From 02 <sup>nd</sup> to 17 <sup>th</sup> July2020  |
|    |              | Development                        | MADAN         | Day |                                                     |
|    |              | Programme-(FDP) on "               | MOHAN         | S   |                                                     |
|    |              | ADVANCED CONCEPTS                  | MALAVIYA      |     |                                                     |
|    |              | FOR DEVELOPING                     | NATIONAL      |     |                                                     |
|    |              | MOOCS"                             | MISSION ON    |     |                                                     |
|    |              |                                    | TEACHERS AND  |     |                                                     |
|    |              |                                    | TEACHING,     |     |                                                     |
|    |              |                                    | Ramanujan     |     |                                                     |
|    |              |                                    | College       |     |                                                     |
|    |              |                                    | University of |     |                                                     |
|    |              |                                    | Delhi         |     |                                                     |
| 05 | <del> </del> | ONE-WEEK FDP-On                    | SRM INSTITUTE | 06- | From 13 <sup>th</sup> to 18 <sup>th</sup> July2020  |
| 03 |              | Futuristic Trends of               | OF SCIENCE    |     | FIGHT 13 to 18 July2020                             |
|    |              |                                    |               | Day |                                                     |
|    |              | Language and                       | AND           | S   |                                                     |
|    |              | Literature-Impact on               | TECHNOLGY,    |     |                                                     |
|    |              | 21 <sup>st</sup> Century Learners, | RAMAPURAM     |     |                                                     |
|    |              |                                    | CAMPUS,       |     |                                                     |
|    |              |                                    | CHENNAI       |     |                                                     |
| 06 |              | ONE- WEEK National                 | GOVERNMENT    | 06- | From 06 <sup>th</sup> -to11 <sup>th</sup> July2020  |
|    |              | level FDP On                       | DEGREE        | Day |                                                     |
|    |              | "Sustainability of                 | COLEEGE       | S   |                                                     |
|    |              | Institutions of Higher             | NARSAMPET,    |     |                                                     |
|    |              | Learning in the Context            | WARANGAL      |     |                                                     |
|    |              | of Covid-19: Challenges            | (RURAL)       |     |                                                     |
|    |              | and Perspectives"                  |               |     |                                                     |
| 07 |              | 5-DAYS International               | Dr. N.G.P.    | 05- | From15 <sup>th</sup> to 19 <sup>th</sup> june 2020  |
|    |              | FDP On "Advanced                   | INSTITUTE OF  | Day |                                                     |
|    |              | Materials for                      | TECHNOLOGY    | s   |                                                     |
|    |              | Sustainable                        | Coimbatore.   |     |                                                     |
|    |              | Development"                       |               |     |                                                     |
| 08 |              | International FDP" On              | SNS COLEEGE   | 03- | From 20 <sup>th</sup> to 22 <sup>nd</sup> May 2020  |
|    |              | Recent Advances in                 | OF            | Day | , , , , , , , , , , , , , , , , , , ,               |
|    |              | Applied Chemical                   | TECHNOLOGY    | s   |                                                     |
|    |              | Sciences"                          | COIMBATORE    |     |                                                     |
|    |              |                                    | /CHENNAI      |     |                                                     |
| L  |              |                                    | / CHENNAI     |     |                                                     |