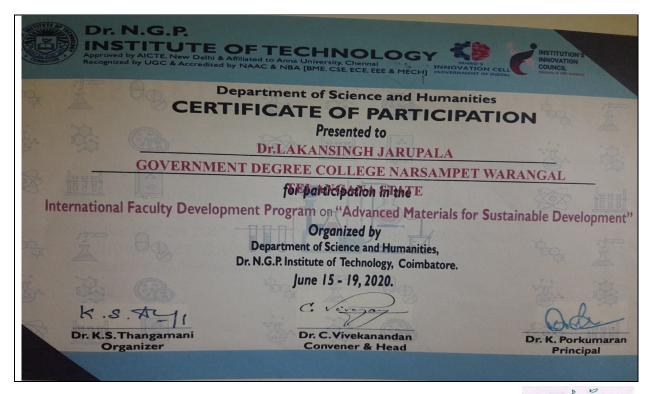

PRINCIPAL
Govt. Degree College
Narsampet, Warangal-508 132

|   | for Higher Education | n College, University  |            |                   |
|---|----------------------|------------------------|------------|-------------------|
|   | Faculty              | of Delhi)              |            |                   |
| 3 | UGC Sponsored One    | · ·                    | 06 Days    | 08-06-2020 to     |
|   | Week online short    |                        | 7 - 7      | 13-06-2020        |
|   | term course on       |                        |            |                   |
|   | Challenges in        |                        |            |                   |
|   | Discovery of         |                        |            |                   |
|   | Antiviral agents and | ا ا                    |            |                   |
|   | Vaccines             |                        |            |                   |
| 4 | UGC Sponsored        | MANUU,Hyderabad        | 28 days    | 18-07-2017 to     |
|   | Orientation          |                        | <b>,</b> - | 14-08-2017        |
|   | Programme            |                        |            |                   |
| 5 | A One Week           | Department of          | 06 Days    | 06-07-2020 to     |
|   | National Online FDF  | · ·                    | ,-         | 11-07-2020        |
|   | for teachers on      | Degree                 |            |                   |
|   | Sustainability of    | College, Narsampet,    |            |                   |
|   | Institutions of      | Warangal Rural         |            |                   |
|   | Higher Learning in   | _                      |            |                   |
|   | the context of       |                        |            |                   |
|   | Covid-19: Challenge  | S                      |            |                   |
|   | and Perspectives     |                        |            |                   |
| 6 | Two Week             | Government Degree      | 14 Days    | 17-06-2020 to 30- |
|   | National Level       | College,Parkal,Warang  | •          | 06-2020           |
|   | Online Faculty       | al Rural District      |            |                   |
|   | Development          |                        |            |                   |
|   | Programme on         |                        |            |                   |
|   | Skill Development    |                        |            |                   |
|   | and Competency       |                        |            |                   |
|   | Enhancement for      |                        |            |                   |
|   | College Teachers     |                        |            |                   |
| 7 | One Week             | Depaetment of          | 06 Days    | 25-05-2020 to 30- |
|   | (Online) Faculty     | Mathematics,KU,Wara    |            | 05-2020           |
|   | Development          | ngal in association    |            |                   |
|   | Programme on         | with Spoken            |            |                   |
|   | LaTeX &              | Tutorial,IIT Bombay    |            |                   |
|   | Technical Report     |                        |            |                   |
|   | writing              |                        |            |                   |
| 8 | <br>One Week         | Department of          | 05 Days    | 15-06-2020 to 19- |
|   | International        | Science & Humanities   |            | 06-2020           |
|   | Faculty              | ,Dr.N.G.P Institute of |            |                   |
|   | Development          |                        |            |                   |

|    | Program  | ime on  | Technology,Coimbator  |         |                   |
|----|----------|---------|-----------------------|---------|-------------------|
|    | Advai    | nced    | е                     |         |                   |
|    | Materi   | als for |                       |         |                   |
|    | Sustai   | nable   |                       |         |                   |
|    | Develo   | oment   |                       |         |                   |
| 9  | One V    | √eek    | Department of         | 05 Days | 22-06-2020 to 26- |
|    | Facu     | lty     | Science &             |         | 06-2020           |
|    | Develo   | oment   | Humanities, Hyderaba  |         |                   |
|    | Program  | me on   | d                     |         |                   |
|    | Advance  | ment in | Institute of          |         |                   |
|    | Science  | and its | Technology&           |         |                   |
|    | applicat | ions in | Management            |         |                   |
|    | Engine   | ering   |                       |         |                   |
| 10 | Five Day | online  | Geethanjali Institute | 05 Days | 27-07-2020 to 31- |
|    | FDP on   | Thrust  | of Science &          |         | 07-2020           |
|    | Area     | s in    | Technology,Nellore    |         |                   |
|    | Mecha    | ınical  |                       |         |                   |
|    | Engine   | ering   |                       |         |                   |
| 11 | Six Day  | aculty  | Yogi Vemana           | 06 Days | 03-08-2020 to 08- |
|    | Develo   | oment   | University,Kadapa     |         | 08-2020           |
|    | Program  | me (e-  |                       |         |                   |
|    | FDP) on  | RECENT  |                       |         |                   |
|    | DEVELOF  | MENTS   |                       |         |                   |
|    | IN CHE   | MICAL   |                       |         |                   |
|    | RESEAR   | CH FOR  |                       |         |                   |
|    | SOCIE    | TAL     |                       |         |                   |
|    | APPLICA  | TIONS   |                       |         |                   |