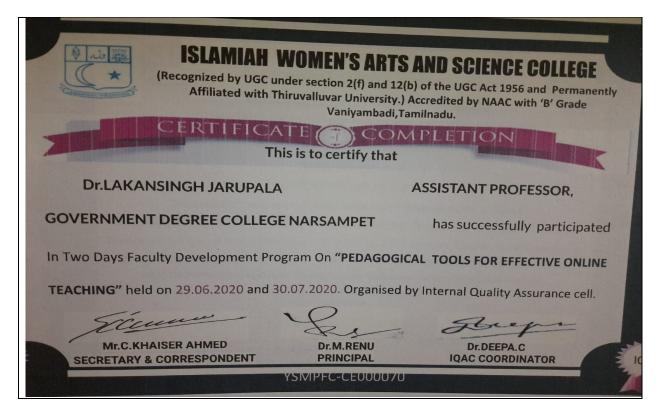

| 09 | 2- Days National level | AURORA'SDEGR     | 02- | 27 <sup>th</sup> & 28 <sup>th</sup> May-2020        |
|----|------------------------|------------------|-----|-----------------------------------------------------|
|    | FDP-On" Art of         | EE&PG COLEEGE    | Day |                                                     |
|    | writing& Publishing    | CHIKKADAPALLY    | S   |                                                     |
|    | research paper and     | , HYDRABAD       |     |                                                     |
|    | application of         |                  |     |                                                     |
|    | statistical tools"     |                  |     |                                                     |
| 10 | FDP-On "               | ISLAMIAH         | 02- | 29 <sup>th</sup> &-30 <sup>th</sup> june-2020       |
|    | PEDAGOGICAL TOOLS      | WOMEN'S ARTS     | Day |                                                     |
|    | FOR EFFECTIVE ONLINE   | &SCINENCE        | S   |                                                     |
|    | TEACHING"              | COLLEGE,         |     |                                                     |
|    |                        | TAMILNADU.       |     |                                                     |
| 11 | 'The Future of Digital | Immaculate       | 02- | 03 <sup>rd</sup> & 04 <sup>th</sup> july-2020       |
|    | Learning''             | College for      | Day |                                                     |
|    |                        | Women,           | S   |                                                     |
|    |                        | Cuddalore        |     |                                                     |
| 12 | Plants for sustainable | Sri Padmavati    | 03- | From:16 <sup>th</sup> to 18 <sup>th</sup> july-2020 |
|    | living of humankind    | MahilaVisvavidy  | Day |                                                     |
|    |                        | alayam, Tirupati | S   |                                                     |
|    |                        |                  |     |                                                     |