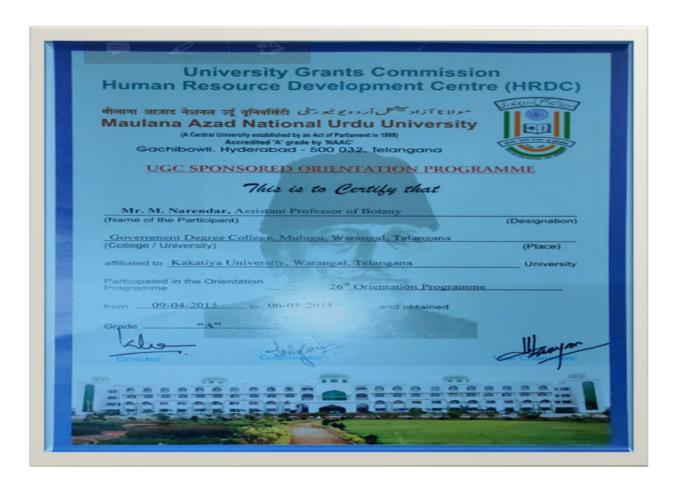

# Faculty attended OC/RC/FDP during the last five years DEPARTMENT OF BOTANY

Orientation Programes & Refresher Courses of Medisetti Narendar, Asst. Prof. of Botany.

| Course                           | Place                                               | From                         | То | Sponsored           | Grade | Tittle                                                                                   |
|----------------------------------|-----------------------------------------------------|------------------------------|----|---------------------|-------|------------------------------------------------------------------------------------------|
| 26th<br>Orientation<br>Programes | Maulana Azad<br>National Urdu<br>University, HYD    | 09-04-2015 to 06-05-<br>2015 |    | UGC-HRDC            | A     | _                                                                                        |
| Refresher<br>Course              | Jawaharlal Nehru<br>Technological<br>University,HYD | 06-02-2017 to 25/02/2017     |    | UGC-HRDC            | A     | Acquiring and improving the skills through Pharmacy and Biotechnology                    |
| ARPIT Course<br>-SWAYAM          | Savitribai Phule<br>Pune University                 | 16/02/2020                   |    | UGC-HRDC &<br>AICTE | A     | Refresher Course on<br>Teacher and Teaching<br>in Highter Education                      |
| Short Term<br>Course             | Jawaharlal Nehru<br>Technological<br>University,HYD | 08 -06-2020 to13/06/2020     |    | UGC-HRDC            | _     | Clallenges in Discovery of Antiviral Agents and Vaccines                                 |
| Short Term<br>Course             | Jawaharlal Nehru<br>Technological<br>University,HYD | 21/07/2020 to 27/07/2020     |    | UGC-HRDC            | _     | Outcome Based Education: Curriculum Design, Teaching, Learning and assesment Strategies. |