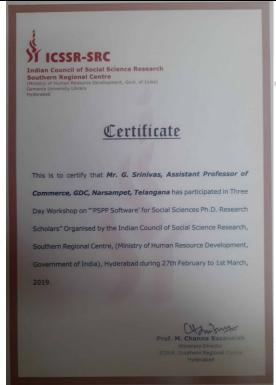

PROF B SRINAGESH

REGISTRAR/ VICECHANCELLOR

| SI.No. | Nameof                              | Name of the Course   | STC/FDP | Offered       | Period | Dates                                              | Remarks |
|--------|-------------------------------------|----------------------|---------|---------------|--------|----------------------------------------------------|---------|
|        | the                                 |                      |         | Institute     |        |                                                    |         |
| 1.     | faculty                             | PSPP software for    | STC     | ICSSR-SRC     | 3 days | 27 <sup>th</sup> February to 1 <sup>st</sup> March |         |
| 1.     | G.S<br>Ass                          | Social Science       | 310     | HYDERABAD     | 3 uays | 2019                                               |         |
|        | G.SRINIVAS<br>Asst.Prof of Commerce |                      |         | HIDERABAD     |        | 2019                                               |         |
|        | rof                                 | Research Scholars    | CTC     | ETI Valentina | 7 dou  | Eth to 11th December 2010                          |         |
| 2      | of                                  | ETI Training for     | STC     | ETI -Kakatiya | 7day   | 5 <sup>th</sup> to 11 <sup>th</sup> December, 2019 |         |
|        | 60                                  | untrained NSS        |         | University -  |        |                                                    |         |
|        | ğ                                   | Programme Officers   |         | NSS           |        | al. and                                            |         |
| 3.     | nei                                 | Statistical Analysis | STC     | REST Society  | One    | 18 <sup>th</sup> to 22 <sup>nd</sup> May, 2020     |         |
|        | rce                                 | for Research         |         | for Research  | week   |                                                    |         |
|        |                                     |                      |         | International |        |                                                    |         |
| 4.     |                                     | Capacity Building    | FDP     | Vaageshwari   | 5 day  | 15 <sup>th</sup> June to 19 <sup>th</sup> June     |         |
|        |                                     | and continuous       |         | College of    |        | ,2020                                              |         |
|        |                                     | professional         |         | Engineering   |        |                                                    |         |
|        |                                     | development          |         |               |        |                                                    |         |
| 5.     |                                     | Sustainability of    | FDP     | Government    | One    | 6 <sup>th</sup> to 11 <sup>th</sup> July, 2020     |         |
|        |                                     | Institutions of      |         | Degree        | week   |                                                    |         |
|        |                                     | Higher Learning in   |         | College,      |        |                                                    |         |
|        |                                     | the context of Covid |         | Narsampet     |        |                                                    |         |
|        |                                     | :19 , Challenges and |         |               |        |                                                    |         |
|        |                                     | perspectives.        |         |               |        |                                                    |         |