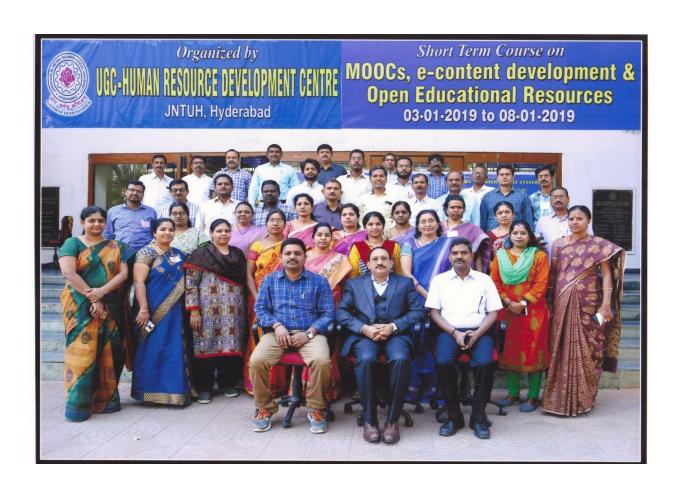

#### **UGC SPONSORED SHORT TERM COURSE**

CERTIFICATE

| This is to certify tha           | Dr. A. SRINATH                                               |                                  |
|----------------------------------|--------------------------------------------------------------|----------------------------------|
| Assistant Professor, Dept. of En | glish, Government Degree College, Narsampet, Warangal Dist., | T.S.                             |
| affiliated to Kakatiya           | University, Warangal                                         |                                  |
| **                               |                                                              | nt & Open Educational Resources' |
| from 03-01-2019                  | to                                                           |                                  |
| Cinsamers                        | Course Coordinator                                           | Adalan / Registrar               |
| Director                         | Course Coordinator                                           | Registrar                        |