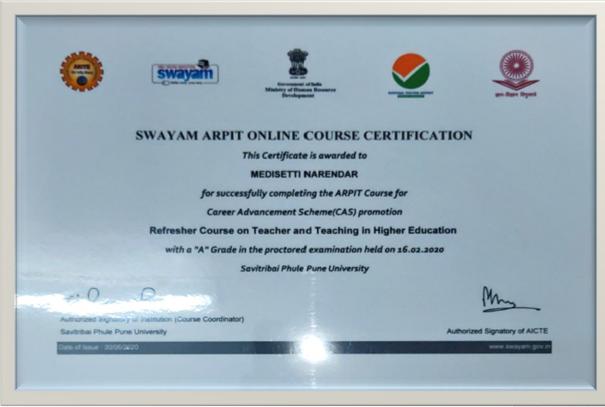

# Faculty attended OC/RC/FDP during the last five years DEPARTMENT OF BOTANY

Orientation Programes & Refresher Courses of Medisetti Narendar, Asst. Prof. of Botany.

| Course                           | Place                                               | From                         | То | Sponsored           | Grade | Tittle                                                                                   |
|----------------------------------|-----------------------------------------------------|------------------------------|----|---------------------|-------|------------------------------------------------------------------------------------------|
| 26th<br>Orientation<br>Programes | Maulana Azad<br>National Urdu<br>University, HYD    | 09-04-2015 to 06-05-<br>2015 |    | UGC-HRDC            | A     | _                                                                                        |
| Refresher<br>Course              | Jawaharlal Nehru<br>Technological<br>University,HYD | 06-02-2017 to 25/02/2017     |    | UGC-HRDC            | A     | Acquiring and improving the skills through Pharmacy and Biotechnology                    |
| ARPIT Course<br>-SWAYAM          | Savitribai Phule<br>Pune University                 | 16/02/2020                   |    | UGC-HRDC &<br>AICTE | A     | Refresher Course on<br>Teacher and Teaching<br>in Highter Education                      |
| Short Term<br>Course             | Jawaharlal Nehru<br>Technological<br>University,HYD | 08 -06-2020 to13/06/2020     |    | UGC-HRDC            | _     | Clallenges in Discovery of Antiviral Agents and Vaccines                                 |
| Short Term<br>Course             | Jawaharlal Nehru<br>Technological<br>University,HYD | 21/07/2020 to 27/07/2020     |    | UGC-HRDC            | _     | Outcome Based Education: Curriculum Design, Teaching, Learning and assesment Strategies. |