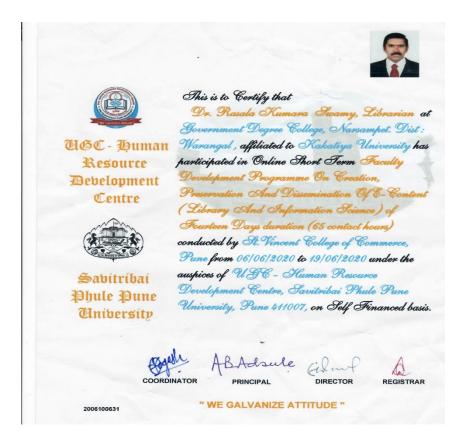

# Faculty attended OC/RC/FDP during the last five years DEPARTMENT OF LIBRARY SCIENCE

| S.No. | Name of                                             | Name of the OC/RC/FDP                                                                                                | Organized by                                                                              | Duration    | Dates From To                |
|-------|-----------------------------------------------------|----------------------------------------------------------------------------------------------------------------------|-------------------------------------------------------------------------------------------|-------------|------------------------------|
|       | the Faculty                                         |                                                                                                                      |                                                                                           |             |                              |
| 1     |                                                     | RC in Human Rights                                                                                                   | UGC HRDC,<br>Osmania<br>University<br>Hyderabad                                           | 03<br>Weeks | 27-02-2017 to18-03-2017      |
| 2     | ence                                                | FDP on MOOCS and<br>Application of ICT in<br>Academic and Research<br>Libraries                                      | NIEPA, NEW<br>DELHI                                                                       | 01 WEEK     | 25-11-2019 to 30-11-2019     |
| 3     | KUMARA SWAMY Assistant Professor in Library Science | 05 Day Online FDP on<br>SCILAB                                                                                       | S.K Somaiya College of Arts, Science and Commerce and Spoken Tutorial Project, IIT BOMBAY | 01 WEEK     | 21-04-2020 TO 25-04-2020     |
| 4     | sWAMY Assistant Pro                                 | 05 Day Online FDP on<br>Experiential Learning –<br>Gandhiji.s NaiTalimm                                              | F.D.C. Mahatma Gandhi National Council of Rural Education M.H.R.D. Government of India    | 01 Week     | 11-05-2020 to 15-05-2020     |
| 5     | Dr. R. KUMARA S                                     | 01-week Online Faculty Development Programme on Enhansing Research visibility: Role of Libraries and Social Networks | Sri<br>Sangameshwara<br>Arts and<br>Commerce<br>College, Belgavi                          | 01 Week     | 26-05-2020 to 30-05-2020     |
| 6     | ۵                                                   | ONLINE FDP ON SKILLS FOR<br>LIBRARIANSHIP                                                                            | LIS Academy &<br>NCSI NET<br>Foundation<br>Bangaluru                                      | 06<br>WEEKS | 16-05-2020 TO 21-06-2020     |
| 7     |                                                     | Online Short-Term Faculty<br>Development Programme                                                                   | UGC<br>HRDC,SAVITRIBAI<br>PHULE PUNE                                                      | 02<br>WEEKS | 06-06-2020 TO THE 19-06-2020 |

PRINCIPAL
Govt. Degree College
Narsampet, Warangal-506 132

|    |                            | UNIVERSITY     |         |                          |
|----|----------------------------|----------------|---------|--------------------------|
|    |                            | PUNE           |         |                          |
| 8  | 01-week Online Faculty     | Government     | 01 week | 0806-2020 to 13-06-2020  |
|    | Development Programme      | College for    |         |                          |
|    | on "SciLab –               | Women (A)      |         |                          |
|    | Computational Software"    | Hyderabad      |         |                          |
| 9  | 01 Week National Online    | organized by   | 01 Week | 06-07-2020 to 11-07-2020 |
|    | FDP for teachers on        | GDC Narsampet  |         |                          |
|    | "Sustainability of         | Warangal Rural |         |                          |
|    | Institutions of Higher     |                |         |                          |
|    | Learning in the context of |                |         |                          |
|    | Covid-19: Challenges and   |                |         |                          |
|    | Perspectives"              |                |         |                          |
| 10 | RC in Gender Sensitization | UGC HRDC OU    | 04      | 27-07-2020 to 08-08-2020 |
|    |                            | Hyderabad      | WEEKS   |                          |