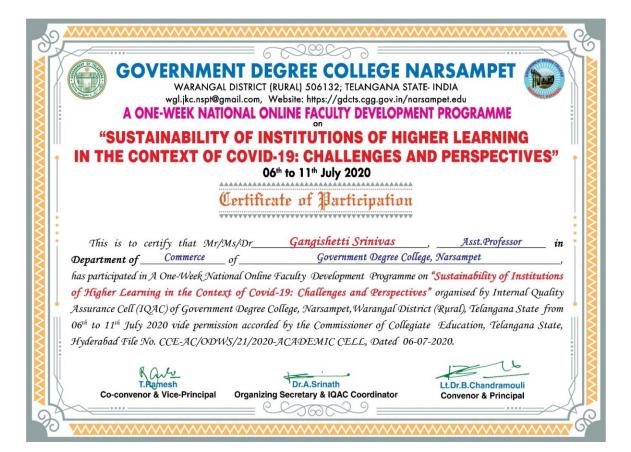

#### 60000 GOVERNMENT DEGREE COLLEGE NARSAMPET

WARANGAL DISTRICT (RURAL) 506132; TELANGANA STATE- INDIA wgl.jkc.nspt@gmail.com, Website: https://gdcts.cgg.gov.in/narsampet.edu

A ONE-WEEK NATIONAL ONLINE FACULTY DEVELOPMENT PROGRAMME

**"SUSTAINABILITY OF INSTITUTIONS OF HIGHER LEARNING** IN THE CONTEXT OF COVID-19: CHALLENGES AND PERSPECTIVES"

06th to 11th July 2020

Certificate of Participation

| This is to cert       | ify that Mr/S  | Ms/Dr <b>Dr</b>    | Srinath Add    | agatla ,         | Assistant      | t Professor   | _ in  |
|-----------------------|----------------|--------------------|----------------|------------------|----------------|---------------|-------|
| Department of         | English        | of                 | Government     | t Degree College | Narsampet      |               | ,     |
| has participated in A | One-Week Nati  | onal Online Facult | y Development  | Programme on '   | "Sustainabilii | ty of Institu | tions |
| of Higher Learning    | in the Contes  | ct of Covid-19: (  | Challenges and | Perspectives"    | organised by   | Internal Qu   | ality |
| Assurance Cell (IQA)  | C) of Governme | nt Degree College, | Narsampet, Wa  | ırangal District | (Rural), Tela  | ngana State _ | from  |
| 06th to 11th July 202 | 0 vide permiss | rion accorded by t | he Commissione | er of Collegiate | Education,     | Telangana S   | tate, |
| Hyderabad File No.    | CCE-AC/ODU     | VS/21/2020-ACAG    | DEMIC CELL,    | Dated 06-07-2    | 2020.          |               |       |

Co-convenor & Vice-Principal

Dr.A.Srinath

**Organizing Secretary & IQAC Coordinator** 

Lt.Dr.B.Chandramouli Convenor & Principal

GOVERNMENT DEGREE COLLEGE - MAHABUBABAD MAHABUBABAD DISTRICT TELANGANA STATE - 506 101