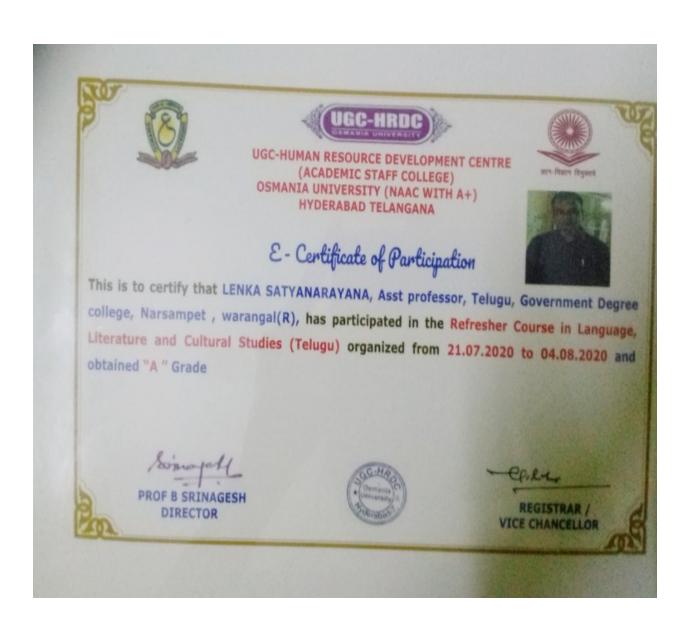

#### UGC-HUMAN RESOURCE DEVELOPMENT CENTRE

(ACADEMIC STAFF COLLEGE)
Osmania University (NAAC with A+)
Hyderabad. Telangana.

Certificate of Participation

This is to certify that Mr/Ms/Dr. A. Srinath, Asst Proj of English, Grovernment

Degree collège, Narisampet, Dist warrangal (R).

\_,has participated in the

SHORT TERM COURSE ON YOGA AND SPIRITUAL SCIENCE, organised from 13-08-2019 to 20-08-2019.

DR. CH. VENKATESHWARLU ASST. DIRECTOR PROF. G. RAM REDDY DIRECTOR REGISTRAR / VICE CHANCELLOR