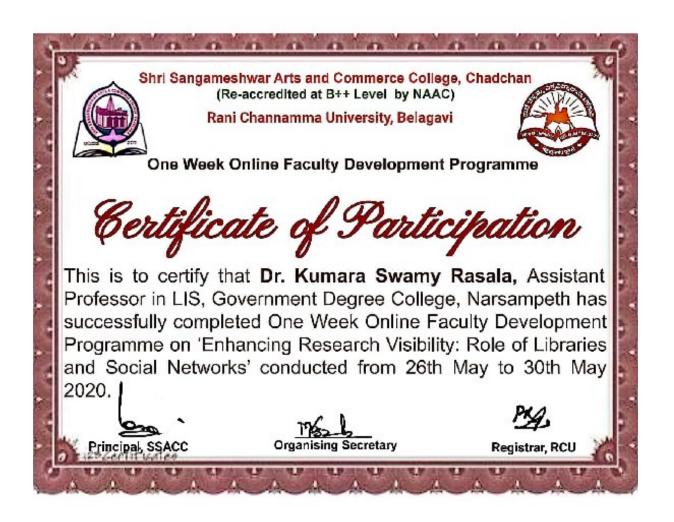

# Faculty attended OC/RC/FDP during the last five years DEPARTMENT OF LIBRARY SCIENCE

| S.No. | Name of                                             | Name of the OC/RC/FDP                                                                                                | Organized by                                                                              | Duration    | Dates From To                |
|-------|-----------------------------------------------------|----------------------------------------------------------------------------------------------------------------------|-------------------------------------------------------------------------------------------|-------------|------------------------------|
|       | the Faculty                                         |                                                                                                                      |                                                                                           |             |                              |
| 1     |                                                     | RC in Human Rights                                                                                                   | UGC HRDC,<br>Osmania<br>University<br>Hyderabad                                           | 03<br>Weeks | 27-02-2017 to18-03-2017      |
| 2     | ence                                                | FDP on MOOCS and<br>Application of ICT in<br>Academic and Research<br>Libraries                                      | NIEPA, NEW<br>DELHI                                                                       | 01 WEEK     | 25-11-2019 to 30-11-2019     |
| 3     | KUMARA SWAMY Assistant Professor in Library Science | 05 Day Online FDP on<br>SCILAB                                                                                       | S.K Somaiya College of Arts, Science and Commerce and Spoken Tutorial Project, IIT BOMBAY | 01 WEEK     | 21-04-2020 TO 25-04-2020     |
| 4     | sWAMY Assistant Pro                                 | 05 Day Online FDP on<br>Experiential Learning –<br>Gandhiji.s NaiTalimm                                              | F.D.C. Mahatma Gandhi National Council of Rural Education M.H.R.D. Government of India    | 01 Week     | 11-05-2020 to 15-05-2020     |
| 5     | Dr. R. KUMARA S                                     | 01-week Online Faculty Development Programme on Enhansing Research visibility: Role of Libraries and Social Networks | Sri<br>Sangameshwara<br>Arts and<br>Commerce<br>College, Belgavi                          | 01 Week     | 26-05-2020 to 30-05-2020     |
| 6     | ۵                                                   | ONLINE FDP ON SKILLS FOR<br>LIBRARIANSHIP                                                                            | LIS Academy &<br>NCSI NET<br>Foundation<br>Bangaluru                                      | 06<br>WEEKS | 16-05-2020 TO 21-06-2020     |
| 7     |                                                     | Online Short-Term Faculty<br>Development Programme                                                                   | UGC<br>HRDC,SAVITRIBAI<br>PHULE PUNE                                                      | 02<br>WEEKS | 06-06-2020 TO THE 19-06-2020 |