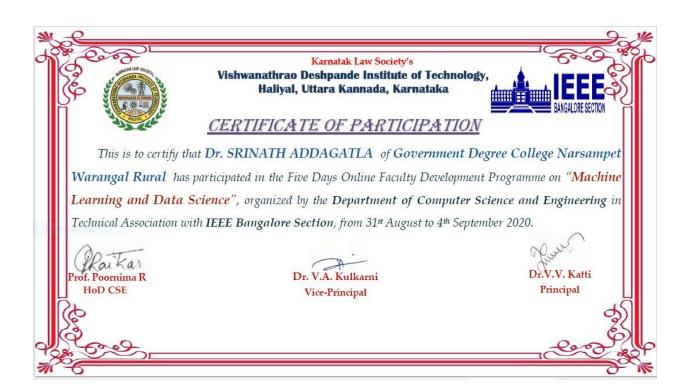

## GOVERNMENT COLLEGE (AUTONOMOUS) RAJAHMUNDRY - ANDHRA PRADESH, INDIA - 533105.

Accredited by NAAC (RAF-2017) with "A+" Grade (CGPA 3.38/4.00) College with Potential for Excellence

#### Internal Quality Assurance Cell

## of Participation -

This is to certify that Dr SRINATH ADDAGATLA, Assistant Professor, GOVERNMENT DEGREE COLLEGE NARSAMPET, NARSAMPET; WARANGAL RURAL has particiapted in National Webinar- Seven Day Online Faculty Development Programme on "Revised Accreditation Framework of NAAC" organised by Internal Quality Assurence Cell, Government College Autonomous,

Rajahmundry, Andhra Pradesh, INDIA through Google Meet from 27-05-2020 to 02-06-2020.

Certificate generated on: June, 07 of 2020

Dr. A.A. Annapurna Convener Government College (A) Rajahmundry