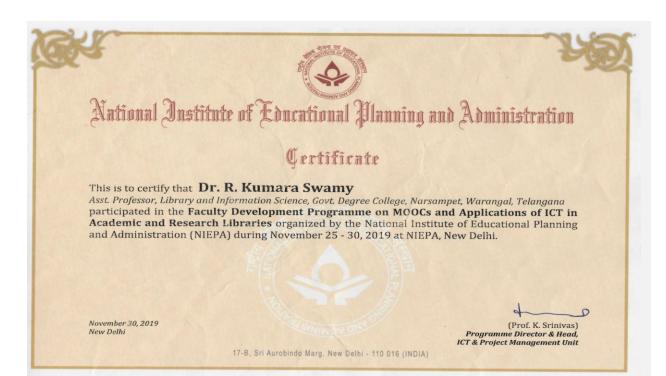

#### Faculty attended OC/RC/FDP during the last five years DEPARTMENT OF ENGLISH

| S.No. | Name of the Faculty                  | Name of the OC/RC/FDP                                                                          | Organized by                                                            | Duration     | Dates From<br>To              |
|-------|--------------------------------------|------------------------------------------------------------------------------------------------|-------------------------------------------------------------------------|--------------|-------------------------------|
| 1     | Dr A. SRINATH,<br>Asst. Professor of | RC in MOOCs/OERs                                                                               | UGC HRDC MANUU,<br>Hyderabad                                            | 02<br>Weeks  | 10-10-2019 to<br>23-10-2019   |
| 2     | English                              | SWAYAM ARPIT Annal<br>Refresher Programme on<br>English Language Teaching                      | SWAYAM ARPIT                                                            | 04<br>Months | Jan 2020 to<br>April 2020     |
| 3     |                                      | SWAYAM OER for<br>Empowering Teachers                                                          | SWAYAM NITTTR, Chennai                                                  | 06<br>Weeks  | 24-09-2019 to<br>07-11-2019   |
| 4     |                                      | STC on MOOCS, E-CONTENT<br>DEVELOPMENT & OERS                                                  | UGC HRDC JNTU Hyderabad                                                 | 01 WEEK      | 03-01-2019 to<br>08-01-2019   |
| 5     |                                      | STC on YOGA AND<br>SPIRITUAL SCIENCE                                                           | UGC HRDC OU Hyderabad                                                   | 01 WEEK      | 13-08-2019 to<br>20-08-2019   |
| 6     |                                      | Online Short-Term Course<br>on Research Methodology                                            | UGC HRDC OU Hyderabad                                                   | 03 Days      | 15-06-2020 to<br>1-06-2020    |
| 7     |                                      | Online Short-Term Course<br>on Professional<br>Development for IQAC<br>Coordinators            | UGC HRDC OU Hyderabad                                                   | 01 week      | 12.08.2020 to<br>19.08.2020   |
| 8     |                                      | 01-week Online Faculty Development Programme on "Revised Accreditation Framework of NAAC"      | Government College<br>Autonomous, Rajahmundry,<br>Andhra Pradesh, INDIA | 01 week      | 27-05-2020 to<br>02-06-2020   |
| 9     |                                      | 01 Week National Online<br>FDP for teachers on<br>"Sustainability of<br>Institutions of Higher | organized by GDC<br>Narsampet Warangal Rural                            | 01 Week      | 06-07-2020 to<br>11-07-2020   |
|       |                                      | Learning in the context of Covid-19: Challenges and Perspectives"                              |                                                                         |              |                               |
| 10    |                                      | 01-week National Online<br>FDP for teachers                                                    | organized by GDC<br>Mahabubabad,<br>Mahabubabad District                | 01 Week      | 13-07-2020 to<br>18-07-202008 |