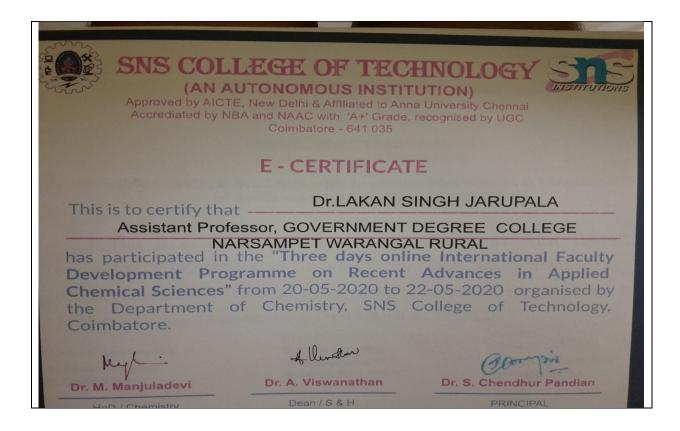

| 02 |              | One-week Online Short              | LICC          | 06- | From 22 <sup>nd</sup> to 27 <sup>th</sup> June 2020 |
|----|--------------|------------------------------------|---------------|-----|-----------------------------------------------------|
| 03 |              |                                    | UGC-          |     | FIOIII ZZ to Z7 June 2020                           |
|    |              | Term Course On                     | HRDC.JNTU,    | Day |                                                     |
|    |              | "Developments in                   | HYDERABAD.    | S   |                                                     |
|    |              | Advanced Drug                      | TELANGANA.IN  |     |                                                     |
|    |              | Delivery Systems and               | DIA           |     |                                                     |
|    |              | Drug Discovery to                  |               |     |                                                     |
|    |              | Treat Life threatening             |               |     |                                                     |
|    | <u> </u>     | Diseases"                          |               |     |                                                     |
| 04 |              | Two Weeks Faculty                  | MHRD-PANDIT   | 16- | From 02 <sup>nd</sup> to 17 <sup>th</sup> July2020  |
|    |              | Development                        | MADAN         | Day |                                                     |
|    |              | Programme-(FDP) on "               | MOHAN         | S   |                                                     |
|    |              | ADVANCED CONCEPTS                  | MALAVIYA      |     |                                                     |
|    |              | FOR DEVELOPING                     | NATIONAL      |     |                                                     |
|    |              | MOOCS"                             | MISSION ON    |     |                                                     |
|    |              |                                    | TEACHERS AND  |     |                                                     |
|    |              |                                    | TEACHING,     |     |                                                     |
|    |              |                                    | Ramanujan     |     |                                                     |
|    |              |                                    | College       |     |                                                     |
|    |              |                                    | University of |     |                                                     |
|    |              |                                    | Delhi         |     |                                                     |
| 05 | <del> </del> | ONE-WEEK FDP-On                    | SRM INSTITUTE | 06- | From 13 <sup>th</sup> to 18 <sup>th</sup> July2020  |
| 03 |              | Futuristic Trends of               | OF SCIENCE    |     | FIGHT 13 to 18 July2020                             |
|    |              |                                    |               | Day |                                                     |
|    |              | Language and                       | AND           | S   |                                                     |
|    |              | Literature-Impact on               | TECHNOLGY,    |     |                                                     |
|    |              | 21 <sup>st</sup> Century Learners, | RAMAPURAM     |     |                                                     |
|    |              |                                    | CAMPUS,       |     |                                                     |
|    |              |                                    | CHENNAI       |     |                                                     |
| 06 |              | ONE- WEEK National                 | GOVERNMENT    | 06- | From 06 <sup>th</sup> -to11 <sup>th</sup> July2020  |
|    |              | level FDP On                       | DEGREE        | Day |                                                     |
|    |              | "Sustainability of                 | COLEEGE       | S   |                                                     |
|    |              | Institutions of Higher             | NARSAMPET,    |     |                                                     |
|    |              | Learning in the Context            | WARANGAL      |     |                                                     |
|    |              | of Covid-19: Challenges            | (RURAL)       |     |                                                     |
|    |              | and Perspectives"                  |               |     |                                                     |
| 07 |              | 5-DAYS International               | Dr. N.G.P.    | 05- | From15 <sup>th</sup> to 19 <sup>th</sup> june 2020  |
|    |              | FDP On "Advanced                   | INSTITUTE OF  | Day |                                                     |
|    |              | Materials for                      | TECHNOLOGY    | s   |                                                     |
|    |              | Sustainable                        | Coimbatore.   |     |                                                     |
|    |              | Development"                       |               |     |                                                     |
| 08 |              | International FDP" On              | SNS COLEEGE   | 03- | From 20 <sup>th</sup> to 22 <sup>nd</sup> May 2020  |
|    |              | Recent Advances in                 | OF            | Day | , , , , , , , , , , , , , , , , , , ,               |
|    |              | Applied Chemical                   | TECHNOLOGY    | s   |                                                     |
|    |              | Sciences"                          | COIMBATORE    |     |                                                     |
|    |              |                                    | /CHENNAI      |     |                                                     |
| L  |              |                                    | / CHENNAI     |     |                                                     |