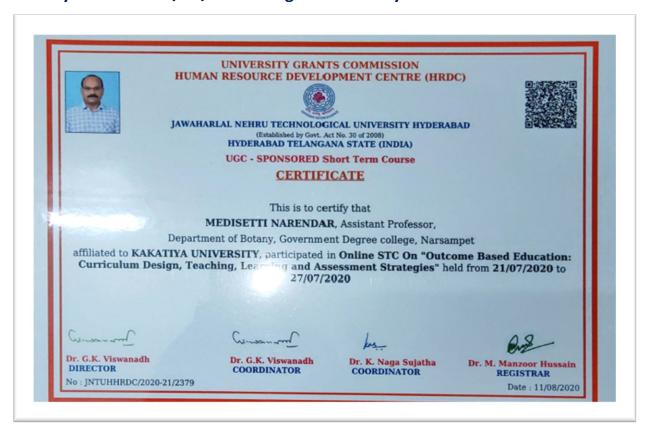

# Faculty attended OC/RC/FDP during the last five years DEPARTMENT OF BOTANY

Orientation Programes & Refresher Courses of Medisetti Narendar, Asst. Prof. of Botany.

| Course                           | Place                                               | From                         | То | Sponsored           | Grade | Tittle                                                                                   |
|----------------------------------|-----------------------------------------------------|------------------------------|----|---------------------|-------|------------------------------------------------------------------------------------------|
| 26th<br>Orientation<br>Programes | Maulana Azad<br>National Urdu<br>University, HYD    | 09-04-2015 to 06-05-<br>2015 |    | UGC-HRDC            | A     | _                                                                                        |
| Refresher<br>Course              | Jawaharlal Nehru<br>Technological<br>University,HYD | 06-02-2017 to 25/02/2017     |    | UGC-HRDC            | A     | Acquiring and improving the skills through Pharmacy and Biotechnology                    |
| ARPIT Course<br>-SWAYAM          | Savitribai Phule<br>Pune University                 | 16/02/2020                   |    | UGC-HRDC &<br>AICTE | A     | Refresher Course on<br>Teacher and Teaching<br>in Highter Education                      |
| Short Term<br>Course             | Jawaharlal Nehru<br>Technological<br>University,HYD | 08 -06-2020 to13/06/2020     |    | UGC-HRDC            | _     | Clallenges in Discovery of Antiviral Agents and Vaccines                                 |
| Short Term<br>Course             | Jawaharlal Nehru<br>Technological<br>University,HYD | 21/07/2020 to 27/07/2020     |    | UGC-HRDC            | _     | Outcome Based Education: Curriculum Design, Teaching, Learning and assesment Strategies. |