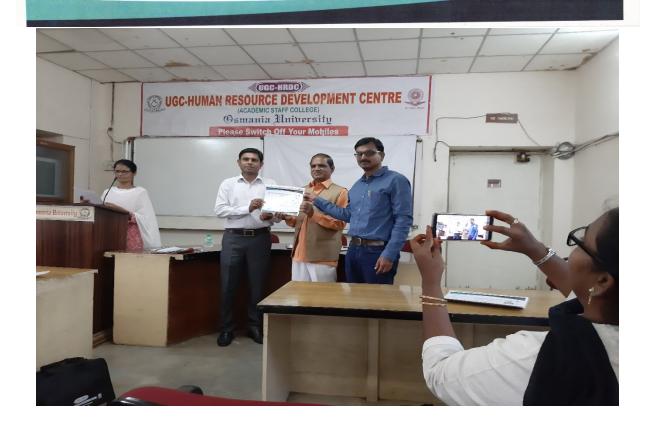

#### UGC-HUMAN RESOURCE DEVELOPMENT CENTRE

(ACADEMIC STAFF COLLEGE)
Osmania University (NAAC with A+)
Hyderabad. Telangana.

Certificate of Participation

This is to certify that Mr/Ms/Dr. A. Srinath, Asst Proj of English, Grovernment

Degree collège, Narisampet, Dist warrangal (R).

\_,has participated in the

SHORT TERM COURSE ON YOGA AND SPIRITUAL SCIENCE, organised from 13-08-2019 to 20-08-2019.

DR. CH. VENKATESHWARLU ASST. DIRECTOR PROF. G. RAM REDDY DIRECTOR REGISTRAR / VICE CHANCELLOR