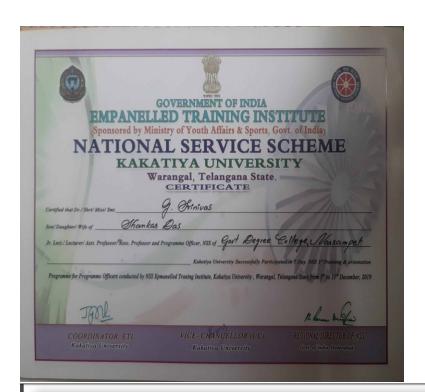

#### Faculty attended OC/RC/FDP during the last five years DEPARTMENT OF ENGLISH

| S.No. | Name of the Faculty                  | Name of the OC/RC/FDP                                                                          | Organized by                                                            | Duration     | Dates From<br>To              |
|-------|--------------------------------------|------------------------------------------------------------------------------------------------|-------------------------------------------------------------------------|--------------|-------------------------------|
| 1     | Dr A. SRINATH,<br>Asst. Professor of | RC in MOOCs/OERs                                                                               | UGC HRDC MANUU,<br>Hyderabad                                            | 02<br>Weeks  | 10-10-2019 to<br>23-10-2019   |
| 2     | English                              | SWAYAM ARPIT Annal<br>Refresher Programme on<br>English Language Teaching                      | SWAYAM ARPIT                                                            | 04<br>Months | Jan 2020 to<br>April 2020     |
| 3     |                                      | SWAYAM OER for<br>Empowering Teachers                                                          | SWAYAM NITTTR, Chennai                                                  | 06<br>Weeks  | 24-09-2019 to<br>07-11-2019   |
| 4     |                                      | STC on MOOCS, E-CONTENT<br>DEVELOPMENT & OERS                                                  | UGC HRDC JNTU Hyderabad                                                 | 01 WEEK      | 03-01-2019 to<br>08-01-2019   |
| 5     |                                      | STC on YOGA AND<br>SPIRITUAL SCIENCE                                                           | UGC HRDC OU Hyderabad                                                   | 01 WEEK      | 13-08-2019 to<br>20-08-2019   |
| 6     |                                      | Online Short-Term Course<br>on Research Methodology                                            | UGC HRDC OU Hyderabad                                                   | 03 Days      | 15-06-2020 to<br>1-06-2020    |
| 7     |                                      | Online Short-Term Course<br>on Professional<br>Development for IQAC<br>Coordinators            | UGC HRDC OU Hyderabad                                                   | 01 week      | 12.08.2020 to<br>19.08.2020   |
| 8     |                                      | 01-week Online Faculty Development Programme on "Revised Accreditation Framework of NAAC"      | Government College<br>Autonomous, Rajahmundry,<br>Andhra Pradesh, INDIA | 01 week      | 27-05-2020 to<br>02-06-2020   |
| 9     |                                      | 01 Week National Online<br>FDP for teachers on<br>"Sustainability of<br>Institutions of Higher | organized by GDC<br>Narsampet Warangal Rural                            | 01 Week      | 06-07-2020 to<br>11-07-2020   |
|       |                                      | Learning in the context of Covid-19: Challenges and Perspectives"                              |                                                                         |              |                               |
| 10    |                                      | 01-week National Online<br>FDP for teachers                                                    | organized by GDC<br>Mahabubabad,<br>Mahabubabad District                | 01 Week      | 13-07-2020 to<br>18-07-202008 |

#### **UGC-SPONSORED REFRESHER COURSE**

This is to certify that Dr. A. Srinath **Assistant Professor** (Name of the Participant) (Designation) Dept. of English, Govt. Degree College Narsampet, Warangal Dist. Telangana State (College/University) (Place) Kakatiya University Affiliated to -MOOCs/OERs participated in the Refresher Course in the Subject 10-10-2019 23-10-2019 and obtained Grade Fholing Director