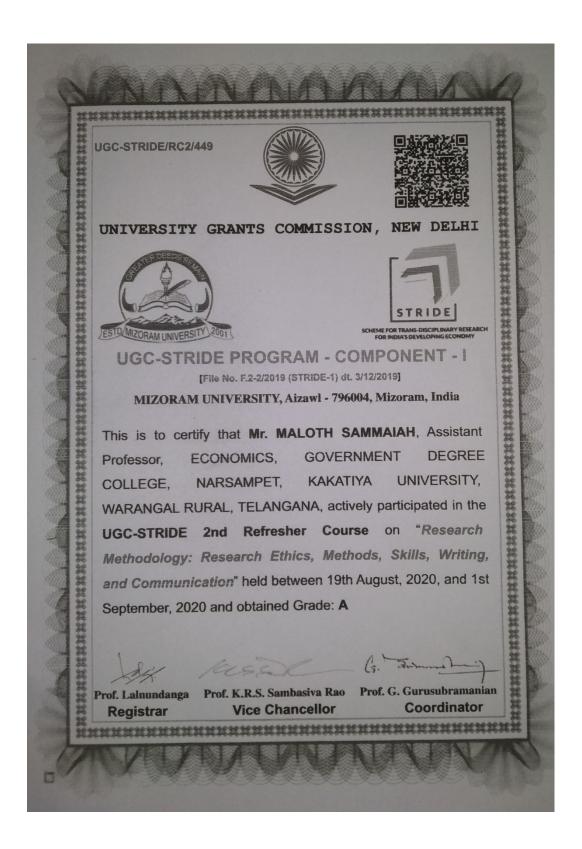

## Faculty attended OC/RC/FDP during the last five years

**DEPARTMENT OF ECONOMICS** 

Orientation Programes & Refresher Courses Maloth Sammaiah, Asst.Prof.of Economics.

| Course                           | Place                                            | From       | То                     | Sponsored          | Grade | Tittle                  |
|----------------------------------|--------------------------------------------------|------------|------------------------|--------------------|-------|-------------------------|
| 26th<br>Orientation<br>Programes | Maulana Azad<br>National Urdu<br>University, HYD | 10-05-2012 | 06-06-2012             | UGC-HRDC           | A     | -                       |
| Refresher<br>Course              | University of<br>Hyderabad                       | 15-06-2017 | 05-07-2017             | UGC-HRDC           | A     | TEACHERS<br>EDUCATIONS  |
| Short term course                | Osmania<br>university,<br>Hyderabad              | 06-07-2020 | 11-07-2020<br>(online) | UGC-HRDC &<br>RUSA | A     | SOFT SKILLS             |
| Short Term<br>Programme          | University of ,<br>Hyderabad                     | 27-07-2020 | 01/08/2020             | UGC-HRDC           | _     | GENDER<br>SENSITIZATION |
| Refresher<br>Course              | University of<br>Mizoram                         | 19/08/2020 | 01/09/2020             | UGC-STRIDE         | A     | RESEARCH<br>METHOD      |