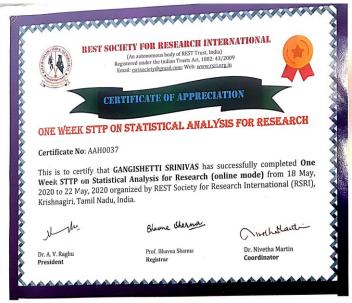

PROF B SRINAGESH

REGISTRAR/ VICECHANCELLOR

| SI.No. | Nameof                              | Name of the Course   | STC/FDP | Offered       | Period | Dates                                              | Remarks |
|--------|-------------------------------------|----------------------|---------|---------------|--------|----------------------------------------------------|---------|
|        | the                                 |                      |         | Institute     |        |                                                    |         |
| 1.     | faculty                             | PSPP software for    | STC     | ICSSR-SRC     | 3 days | 27 <sup>th</sup> February to 1 <sup>st</sup> March |         |
| 1.     | G.S<br>Ass                          | Social Science       | 310     | HYDERABAD     | 3 uays | 2019                                               |         |
|        | G.SRINIVAS<br>Asst.Prof of Commerce |                      |         | HIDERABAD     |        | 2019                                               |         |
|        | rof                                 | Research Scholars    | CTC     | ETI Valentina | 7 dou  | Eth to 11th December 2010                          |         |
| 2      | of                                  | ETI Training for     | STC     | ETI -Kakatiya | 7day   | 5 <sup>th</sup> to 11 <sup>th</sup> December, 2019 |         |
|        | 60                                  | untrained NSS        |         | University -  |        |                                                    |         |
|        | ğ                                   | Programme Officers   |         | NSS           |        | al. and                                            |         |
| 3.     | nei                                 | Statistical Analysis | STC     | REST Society  | One    | 18 <sup>th</sup> to 22 <sup>nd</sup> May, 2020     |         |
|        | rce                                 | for Research         |         | for Research  | week   |                                                    |         |
|        |                                     |                      |         | International |        |                                                    |         |
| 4.     |                                     | Capacity Building    | FDP     | Vaageshwari   | 5 day  | 15 <sup>th</sup> June to 19 <sup>th</sup> June     |         |
|        |                                     | and continuous       |         | College of    |        | ,2020                                              |         |
|        |                                     | professional         |         | Engineering   |        |                                                    |         |
|        |                                     | development          |         |               |        |                                                    |         |
| 5.     |                                     | Sustainability of    | FDP     | Government    | One    | 6 <sup>th</sup> to 11 <sup>th</sup> July, 2020     |         |
|        |                                     | Institutions of      |         | Degree        | week   |                                                    |         |
|        |                                     | Higher Learning in   |         | College,      |        |                                                    |         |
|        |                                     | the context of Covid |         | Narsampet     |        |                                                    |         |
|        |                                     | :19 , Challenges and |         |               |        |                                                    |         |
|        |                                     | perspectives.        |         |               |        |                                                    |         |