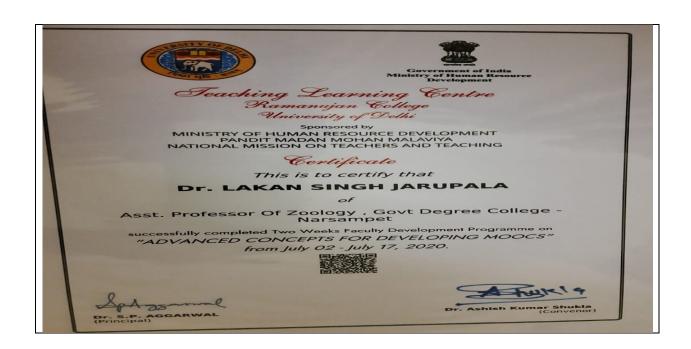

| 02 |              | One-week Online Short              | LICC          | 06- | From 22 <sup>nd</sup> to 27 <sup>th</sup> June 2020 |
|----|--------------|------------------------------------|---------------|-----|-----------------------------------------------------|
| 03 |              |                                    | UGC-          |     | FIOIII ZZ to Z7 June 2020                           |
|    |              | Term Course On                     | HRDC.JNTU,    | Day |                                                     |
|    |              | "Developments in                   | HYDERABAD.    | S   |                                                     |
|    |              | Advanced Drug                      | TELANGANA.IN  |     |                                                     |
|    |              | Delivery Systems and               | DIA           |     |                                                     |
|    |              | Drug Discovery to                  |               |     |                                                     |
|    |              | Treat Life threatening             |               |     |                                                     |
|    | <u> </u>     | Diseases"                          |               |     |                                                     |
| 04 |              | Two Weeks Faculty                  | MHRD-PANDIT   | 16- | From 02 <sup>nd</sup> to 17 <sup>th</sup> July2020  |
|    |              | Development                        | MADAN         | Day |                                                     |
|    |              | Programme-(FDP) on "               | MOHAN         | S   |                                                     |
|    |              | ADVANCED CONCEPTS                  | MALAVIYA      |     |                                                     |
|    |              | FOR DEVELOPING                     | NATIONAL      |     |                                                     |
|    |              | MOOCS"                             | MISSION ON    |     |                                                     |
|    |              |                                    | TEACHERS AND  |     |                                                     |
|    |              |                                    | TEACHING,     |     |                                                     |
|    |              |                                    | Ramanujan     |     |                                                     |
|    |              |                                    | College       |     |                                                     |
|    |              |                                    | University of |     |                                                     |
|    |              |                                    | Delhi         |     |                                                     |
| 05 | <del> </del> | ONE-WEEK FDP-On                    | SRM INSTITUTE | 06- | From 13 <sup>th</sup> to 18 <sup>th</sup> July2020  |
| 03 |              | Futuristic Trends of               | OF SCIENCE    |     | FIGHT 13 to 18 July2020                             |
|    |              |                                    |               | Day |                                                     |
|    |              | Language and                       | AND           | S   |                                                     |
|    |              | Literature-Impact on               | TECHNOLGY,    |     |                                                     |
|    |              | 21 <sup>st</sup> Century Learners, | RAMAPURAM     |     |                                                     |
|    |              |                                    | CAMPUS,       |     |                                                     |
|    |              |                                    | CHENNAI       |     |                                                     |
| 06 |              | ONE- WEEK National                 | GOVERNMENT    | 06- | From 06 <sup>th</sup> -to11 <sup>th</sup> July2020  |
|    |              | level FDP On                       | DEGREE        | Day |                                                     |
|    |              | "Sustainability of                 | COLEEGE       | S   |                                                     |
|    |              | Institutions of Higher             | NARSAMPET,    |     |                                                     |
|    |              | Learning in the Context            | WARANGAL      |     |                                                     |
|    |              | of Covid-19: Challenges            | (RURAL)       |     |                                                     |
|    |              | and Perspectives"                  |               |     |                                                     |
| 07 |              | 5-DAYS International               | Dr. N.G.P.    | 05- | From15 <sup>th</sup> to 19 <sup>th</sup> june 2020  |
|    |              | FDP On "Advanced                   | INSTITUTE OF  | Day |                                                     |
|    |              | Materials for                      | TECHNOLOGY    | s   |                                                     |
|    |              | Sustainable                        | Coimbatore.   |     |                                                     |
|    |              | Development"                       |               |     |                                                     |
| 08 |              | International FDP" On              | SNS COLEEGE   | 03- | From 20 <sup>th</sup> to 22 <sup>nd</sup> May 2020  |
|    |              | Recent Advances in                 | OF            | Day | , , , , , , , , , , , , , , , , , , ,               |
|    |              | Applied Chemical                   | TECHNOLOGY    | s   |                                                     |
|    |              | Sciences"                          | COIMBATORE    |     |                                                     |
|    |              |                                    | /CHENNAI      |     |                                                     |
| L  |              |                                    | / CHENNAI     |     |                                                     |