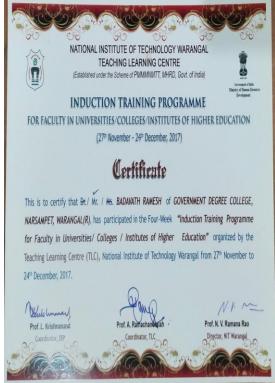

#### **GOVERNMENT DEGREE COLLEGE NARSAMPET**

**WARANGAL DISTRICT (RURAL) 506132 TELANGANA STATE** 

wgl.jkc.nspt@gmail.com; Mob.9849551559

website:https://www.gdcts.cgg.gov.in/narsampet.edu

| Sl.No. | Nameof                | Name of the Course               | RC/OC | Offered   | Period        | Grade | Remarks      |
|--------|-----------------------|----------------------------------|-------|-----------|---------------|-------|--------------|
|        | the                   |                                  |       | Institute |               |       |              |
|        | faculty               |                                  |       |           |               |       |              |
| 1.     | ງ P A G               | Induction Training Programme     | OC    | Teaching  | 27-11-2017 t0 |       | Successfully |
|        | G.SR<br>Asst.<br>Prof | for faculty in                   |       | Learning  | 24-12-2017    |       | Completed    |
|        | of Z                  | Universities/Colleges/Institutes |       | Centre ,  |               |       |              |
|        | VAS                   | of Higher Education              |       | NIT       |               |       |              |
|        | 0,                    |                                  |       | Warangal  |               |       |              |

#### NATIONAL INSTITUTE OF TECHNOLOGY WARANGAL **TEACHING LEARNING CENTRE**

(Established under the Scheme of PMMMNMTT, MHRD, Govt. of India)

#### INDUCTION TRAINING PROGRAMME

FOR FACULTY IN UNIVERSITIES/COLLEGES/INSTITUTES OF HIGHER EDUCATION

(27th November - 24th December, 2017)

### **Certificate**

This is to certify that Dr. / Mr. / Ms. GANGISHETTI SRINIVAS of GOVERNMENT DEGREE COLLEGE, NARSAMPET, WARANGAL(R), has participated in the Four-Week "Induction Training Programme for Faculty in Universities/ Colleges / Institutes of Higher Education" organized by the Teaching Learning Centre (TLC), National Institute of Technology Warangal from 27th November to 24th December, 2017.

Prof. L. Krishnanand Coordinator, ITP

Prof. N. V. Ramana Rao

This Certificate is awarded to **GANGISHETTI SRINIVAS** 

for successfully completing the ARPIT Course for Career Advancement Scheme (CAS) promotion