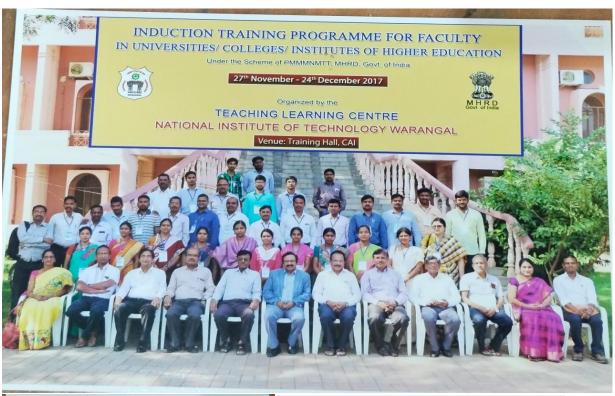

#### NATIONAL INSTITUTE OF TECHNOLOGY WARANGAL **TEACHING LEARNING CENTRE**

(Established under the Scheme of PMMMNMTT, MHRD, Govt. of India)

#### INDUCTION TRAINING PROGRAMME

FOR FACULTY IN UNIVERSITIES/COLLEGES/INSTITUTES OF HIGHER EDUCATION

(27th November - 24th December, 2017)

### **Certificate**

This is to certify that Dr. / Mr. / Ms. GANGISHETTI SRINIVAS of GOVERNMENT DEGREE COLLEGE, NARSAMPET, WARANGAL(R), has participated in the Four-Week "Induction Training Programme for Faculty in Universities/ Colleges / Institutes of Higher Education" organized by the Teaching Learning Centre (TLC), National Institute of Technology Warangal from 27th November to 24th December, 2017.