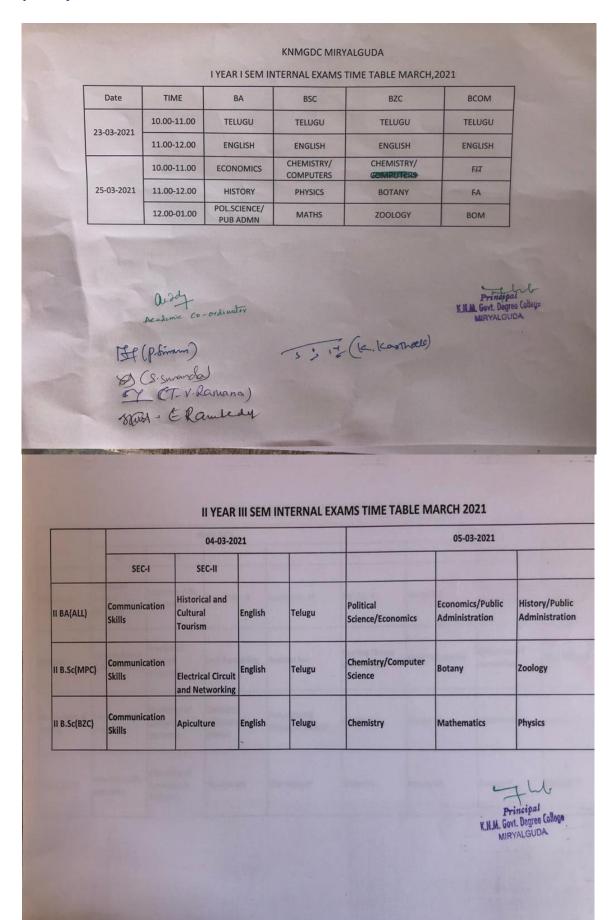

## 2.5 Evaluation Process and Reforms

2.5.1 Mechanism of internal assessment is transparent and robust in terms of frequency and mode