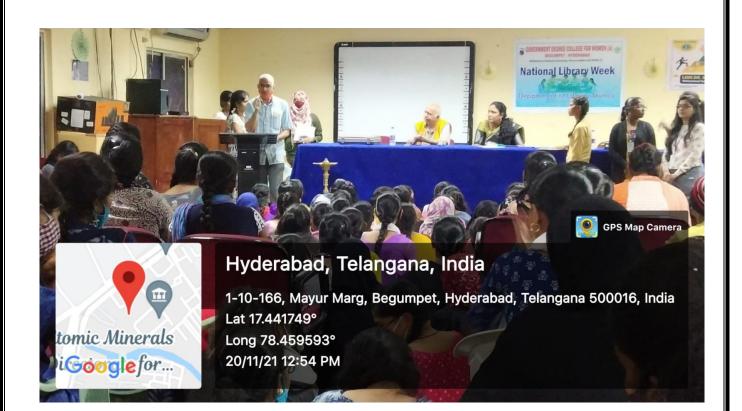

## NATIONAL LIBRARY WEEK CELEBRATIONS 2021-22 ELOCUTION COMPETITION

A.L.L

Latitude **17.4417537°** 

Local 03:30:20 PM GMT 10:00:20 AM Longitude 78.4596038°

Altitude 445.6 meters Monday, 15-11-2021 O GPS Map

1-10-166, Mayur Marg, Begumpet, Hyderabad, Telangana 500016, India

Latitude 17.4417499°

Local 03:24:20 PM GMT 09:54:20 AM Longitude 78.4595836°

NON NO DINY

nal Library V

O GPS Map

Altitude 445.6 meters Monday, 15-11-2021

- On the occasion of National Libray Week celebrations Department of Library Science organiaed
- Elocution competition on 15-11-2021 in conference hall.
- > The topic of the programme was "Open educational resources"
- Prizes will be distributed to thetop three students' who were short listed by Judges.