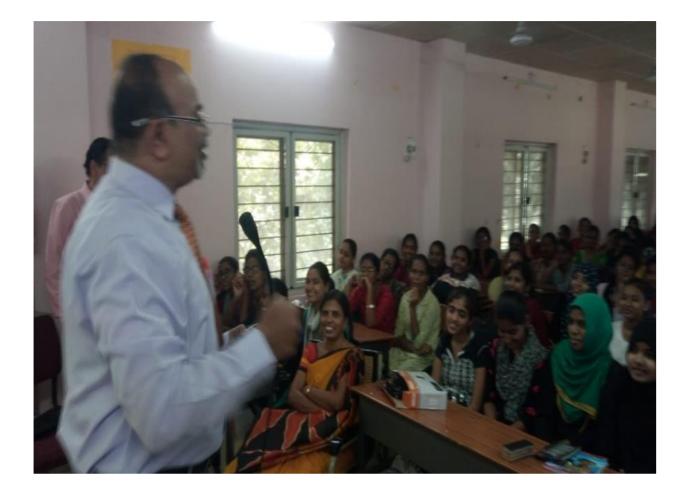

## GUEST LECTURE:

By

Dr. S. Yadagiri, Asst. Professor Univ. Librarian, Osmania University Topic: "Significance of Library in Higher Education" Thursday 20<sup>th</sup> September 2019 at 11.00 AM

Organized by the Department of Library and Information Science, GOVERNEMENT DEGREE COLLEGE FOR WOMEN BEGUMPET, HYD – 500 016

## An extension lecture was organized by department of Library science on

## 20-10-2019 at11A.M.

- > The topicis "Significance of library in Higher education".
- > The resource person Dr.S.Yadagiri, Osmania University Librarian.
- Enlightened the students in exploring online library resources and other library in preparation of their studies.