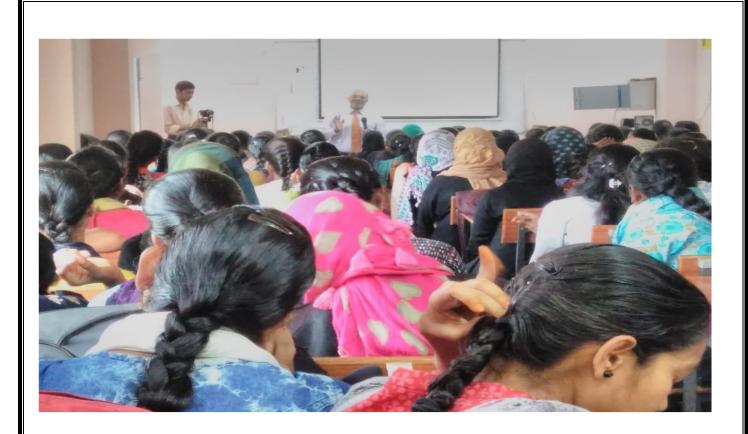

## GUEST LECTURE:

By

Dr. S. Yadagiri, Asst. Professor Univ. Librarian, Osmania University Topic: "Significance of Library in Higher Education" Thursday 20<sup>th</sup> September 2019 at 11.00 AM

Organized by the Department of Library and Information Science, GOVERNEMENT DEGREE COLLEGE FOR WOMEN BEGUMPET, HYD – 500 016

## An extension lecture was organized by department of Library science on

## 20-10-2019 at11A.M.

- > The topicis "Significance of library in Higher education".
- > The resource person Dr.S.Yadagiri, Osmania University Librarian.
- Enlightened the students in exploring online library resources and other library in preparation of their studies.