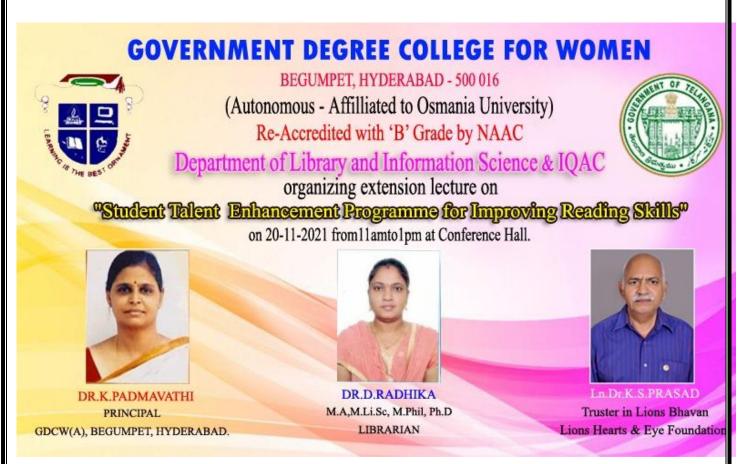

## National Library Week Celebrations- 2021-22

**Extention lecture on topic** 

"Student Talent Enhancement Programme for Improving Reading Skills"

On the occasion of National Library Week Celebrations an extension lecture was organized by Department of Library and information science.

Lion **K.S.Prasadgaru** eminent motivator and trainer addressed the gathering and interacted and got feedback from the students. At the end of the programme prizes were given away to the winners of elocution competition by chief guest.