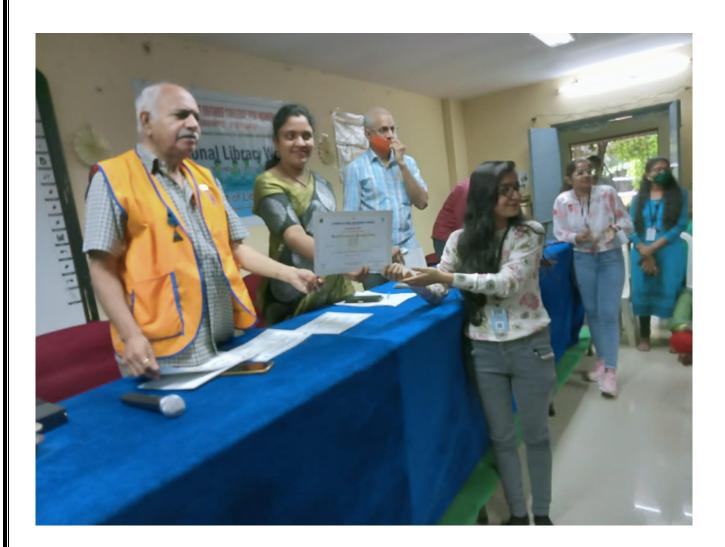

- On the occasion of National Libray Week celebrations Department of Library Science organiaed
- Elocution competition on 15-11-2021 in conference hall.
- > The topic of the programme was "Open educational resources"
- Prizes will be distributed to thetop three students' who were short listed by Judges.

The following faculty member's were judges for the programme

| Dr. Rafiya begum    | Asst. Prof. of Chemistry |
|---------------------|--------------------------|
| Smt. Uma maheswari  | Asst. Prof. of commerce  |
| Dr. P Satyanarayana | Asst. Prof. of Economics |
| Dr.Rajani           | Asst. Prof. of Zoology   |

Lion **K.S.Prasadgaru** eminent motivator and trainer addressed the gathering and interacted and got feedback from the students. At the end of the programme prizes were given away to the winners of elocution competition by chief guest.