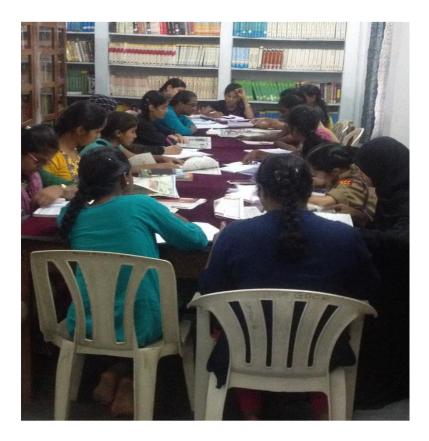

## <u>User orientation:-</u>

- The Library conducted user orientation Programme for the first year students during the earlier month of the academic year.
- To make the students aware of the Library collection and utilize the Library resources to the maximum extent.
- This Programme helps the students to get acquainted with the Library resources and services and they become more aware in utilizing the Library resources and services.