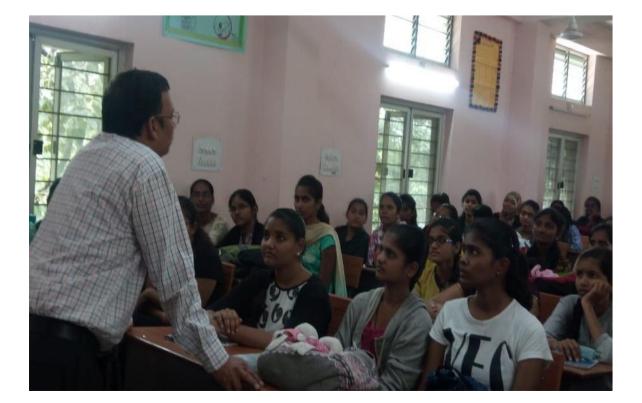

## GUEST LECTURE:

By

Dr. S. Yadagiri, Asst. Professor Univ. Librarian, Osmania University Topic: "Significance of Library in Higher Education" Thursday 20<sup>th</sup> September 2019 at 11.00 AM

Organized by the Department of Library and Information Science, GOVERNEMENT DEGREE COLLEGE FOR WOMEN BEGUMPET, HYD – 500 016

## An extension lecture was organized by department of Library science on

## 20-10-2019 at11A.M.

- > The topicis "Significance of library in Higher education".
- > The resource person Dr.S.Yadagiri, Osmania University Librarian.
- Enlightened the students in exploring online library resources and other library in preparation of their studies.