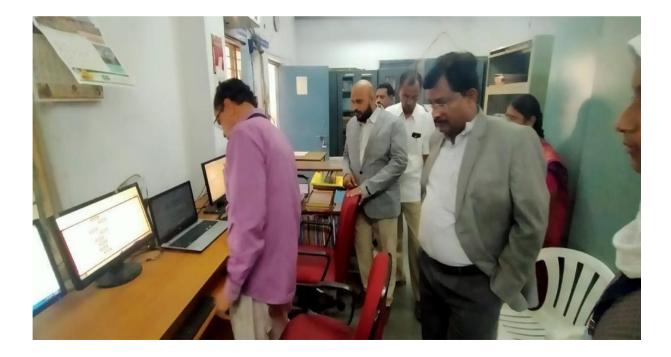

### **ISO Certificate Committee visit:-**

GOVERNMENT DEGREE COLLEGE FOR WOMEN BEGUMPET, HYDERABAD - 500 016

(Autonomous - Affiliated to Osmania University) Re-Accredited with 'B' Grade by NAAC

# HEARTY WELCOME TO ISO CERTIFICATION TEAM

## **Department of Library & Inf. Science**

ISO committee visited the GDC(W) Begumpet Library on Dated 03-02-2020 and gave some suggestions to the Department of Library science accordingly the suggestions were implemented. Such as

- > Papering and displaying labels & directional signs.
- ➢ By displaying Do and Don't chart in the Library.
- ➢ Internet access is available for students and staff.
- Library is having N-List subscription.