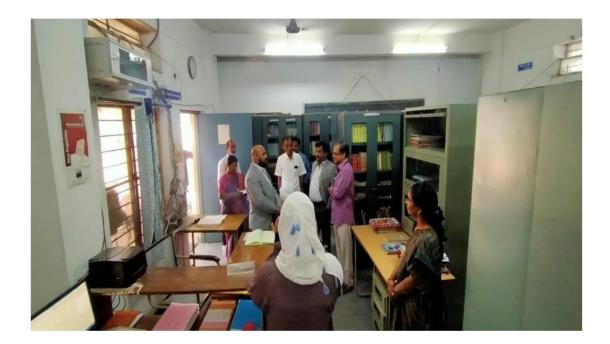

### **ISO Certificate Committee visit:-**

GOVERNMENT DEGREE COLLEGE FOR WOMEN BEGUMPET, HYDERABAD - 500 016

(Autonomous - Affiliated to Osmania University) Re-Accredited with 'B' Grade by NAAC

# HEARTY WELCOME TO ISO CERTIFICATION TEAM

## **Department of Library & Inf. Science**

ISO committee visited the GDC(W) Begumpet Library on Dated 03-02-2020 and gave some suggestions to the Department of Library science accordingly the suggestions were implemented. Such as

- > Papering and displaying labels & directional signs.
- ➢ By displaying Do and Don't chart in the Library.
- ➢ Internet access is available for students and staff.
- Library is having N-List subscription.