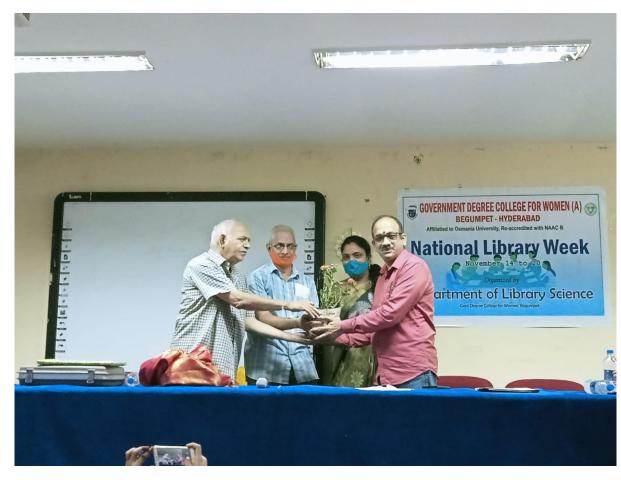

## National Library Week Celebrations- 2021-22

**Extention lecture on topic** 

"Student Talent Enhancement Programme for Improving Reading Skills"

On the occasion of National Library Week Celebrations an extension lecture was organized by Department of Library and information science.

Lion **K.S.Prasadgaru** eminent motivator and trainer addressed the gathering and interacted and got feedback from the students. At the end of the programme prizes were given away to the winners of elocution competition by chief guest.