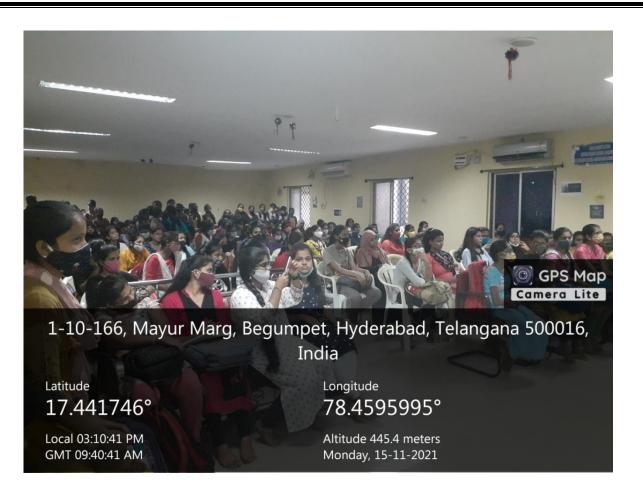

1-10-166, Mayur Marg, Begumpet, Hyderabad, Telangana 500016, India

Latitude 17.4417499°

Local 03:24:20 PM GMT 09:54:20 AM Longitude 78.4595836°

NON NO DINY

nal Library V

O GPS Map

Altitude 445.6 meters Monday, 15-11-2021

- On the occasion of National Libray Week celebrations Department of Library Science organiaed
- Elocution competition on 15-11-2021 in conference hall.
- > The topic of the programme was "Open educational resources"
- Prizes will be distributed to thetop three students' who were short listed by Judges.