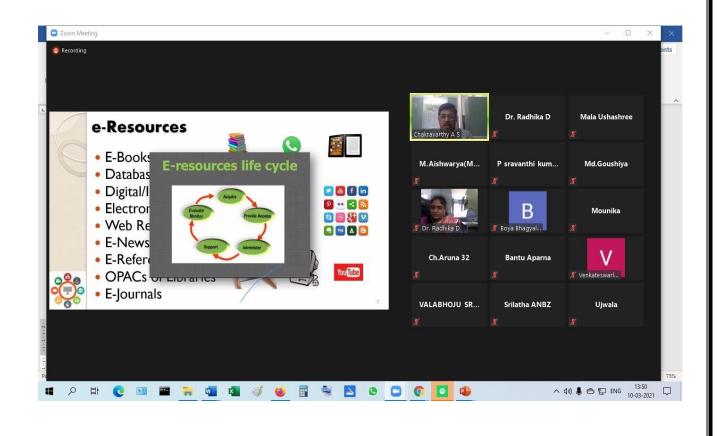

### Webinar on "Online Open Educational Resources"

- ➢ Department of Library science organized webinar on "Online open Educational resources" on 10<sup>th</sup> March 2021.
- Dr.A.S.Chakravarthy Assistant professor of department of Library Science, OU was the resource person of the webinar.
- Sir explained very well about how to search e-books, e-journals, OPAC of Libraries, e-newspapers, web resources etc...through online.