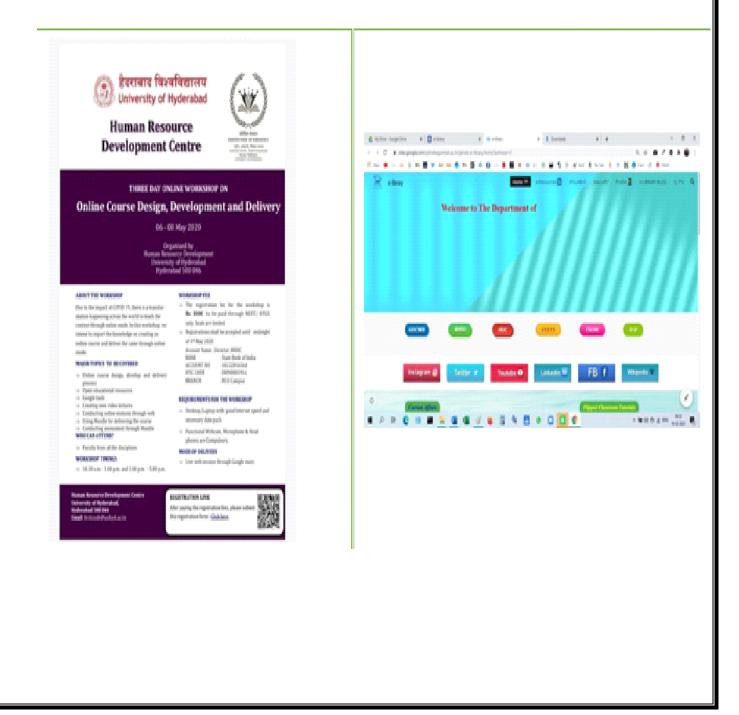

#### Library Activities for the year 2020-2021

DuringCovid-19periodathree Day workshop was conducted by the UOH on Online Course Design, Development and Delivery from 6<sup>th</sup> to 8<sup>th</sup> May 2020. As part of this program the Department has created a google site for the benefit of students and trying to improve more effective the coming months.