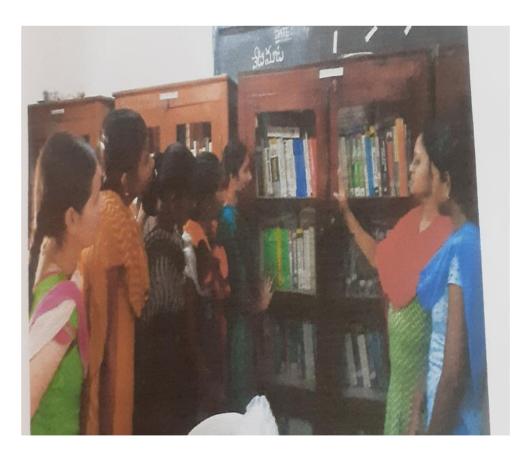

## <u>User orientation:-</u>

- The Library conducted user orientation Programme for the first year students during the earlier month of the academic year.
- To make the students aware of the Library collection and utilize the Library resources to the maximum extent.
- This Programme helps the students to get acquainted with the Library resources and services and they become more aware in utilizing the Library resources and services.