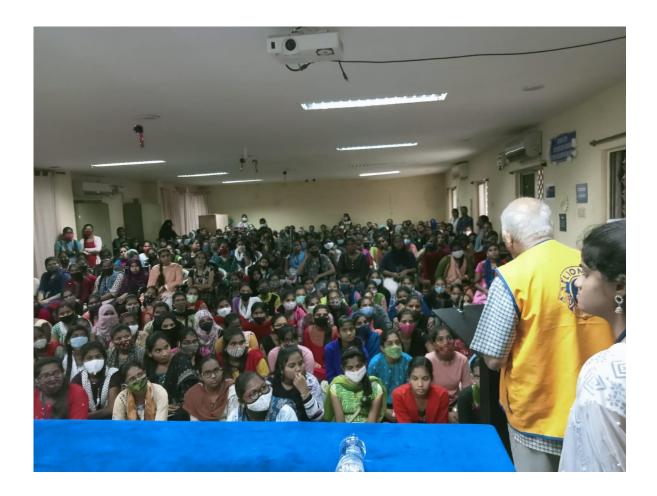

## National Library Week Celebrations- 2021-22

**Extention lecture on topic** 

"Student Talent Enhancement Programme for Improving Reading Skills"

On the occasion of National Library Week Celebrations an extension lecture was organized by Department of Library and information science.

Lion **K.S.Prasadgaru** eminent motivator and trainer addressed the gathering and interacted and got feedback from the students. At the end of the programme prizes were given away to the winners of elocution competition by chief guest.