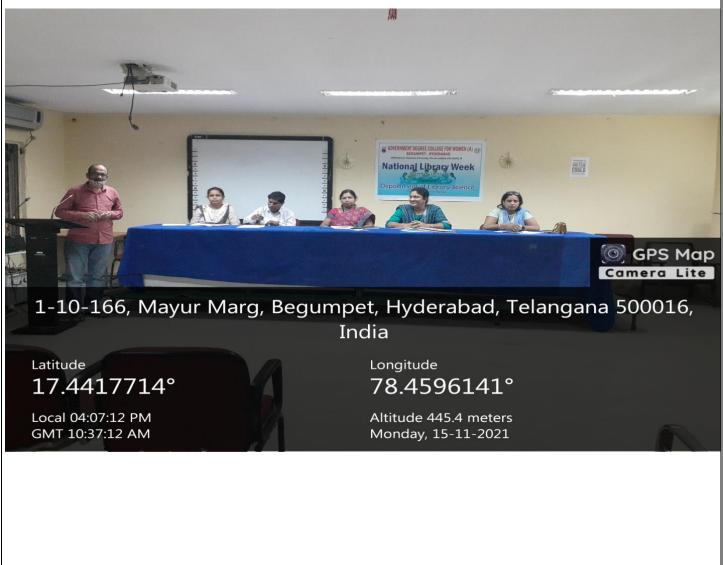

## NATIONAL LIBRARY WEEK CELEBRATIONS 2021-22 ELOCUTION COMPETITION

A.L.L

Latitude **17.4417537°** 

Local 03:30:20 PM GMT 10:00:20 AM Longitude 78.4596038°

Altitude 445.6 meters Monday, 15-11-2021 O GPS Map

- On the occasion of National Libray Week celebrations Department of Library Science organiaed
- Elocution competition on 15-11-2021 in conference hall.
- > The topic of the programme was "Open educational resources"
- Prizes will be distributed to thetop three students' who were short listed by Judges.

The following faculty member's were judges for the programme

| Dr. Rafiya begum    | Asst. Prof. of Chemistry |
|---------------------|--------------------------|
| Smt. Uma maheswari  | Asst. Prof. of commerce  |
| Dr. P Satyanarayana | Asst. Prof. of Economics |
| Dr.Rajani           | Asst. Prof. of Zoology   |