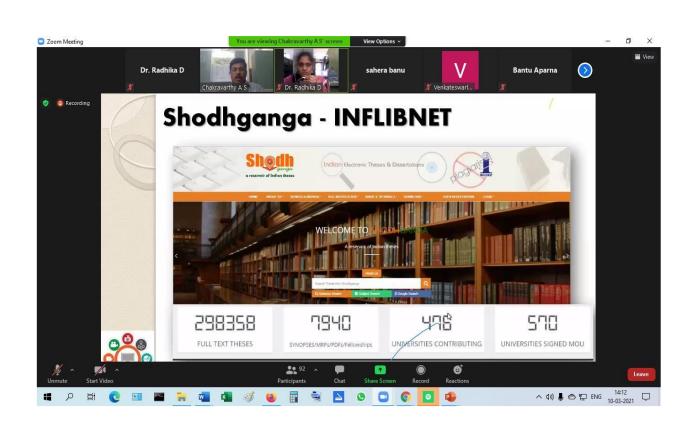

### Webinar on "Online Open Educational Resources"

- ➢ Department of Library science organized webinar on "Online open Educational resources" on 10<sup>th</sup> March 2021.
- Dr.A.S.Chakravarthy Assistant professor of department of Library Science, OU was the resource person of the webinar.
- Sir explained very well about how to search e-books, e-journals, OPAC of Libraries, e-newspapers, web resources etc...through online.