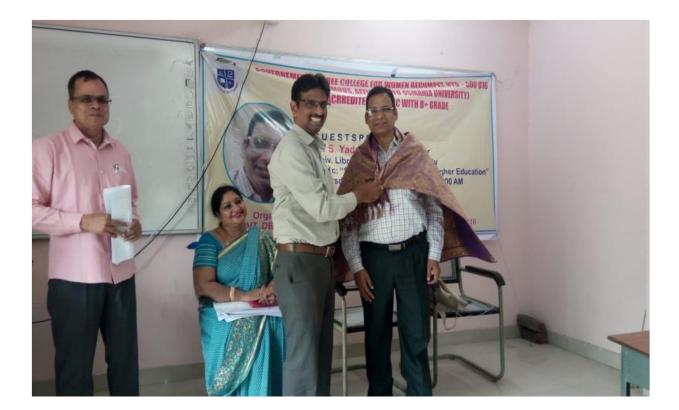

## GUEST LECTURE:

By

Dr. S. Yadagiri, Asst. Professor Univ. Librarian, Osmania University Topic: "Significance of Library in Higher Education" Thursday 20<sup>th</sup> September 2019 at 11.00 AM

Organized by the Department of Library and Information Science, GOVERNEMENT DEGREE COLLEGE FOR WOMEN BEGUMPET, HYD – 500 016

## An extension lecture was organized by department of Library science on

## 20-10-2019 at11A.M.

- > The topicis "Significance of library in Higher education".
- > The resource person Dr.S.Yadagiri, Osmania University Librarian.
- Enlightened the students in exploring online library resources and other library in preparation of their studies.