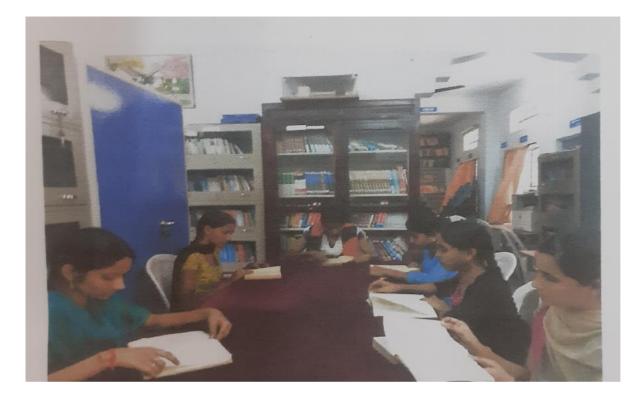

## <u>User orientation:-</u>

- The Library conducted user orientation Programme for the first year students during the earlier month of the academic year.
- To make the students aware of the Library collection and utilize the Library resources to the maximum extent.
- This Programme helps the students to get acquainted with the Library resources and services and they become more aware in utilizing the Library resources and services.