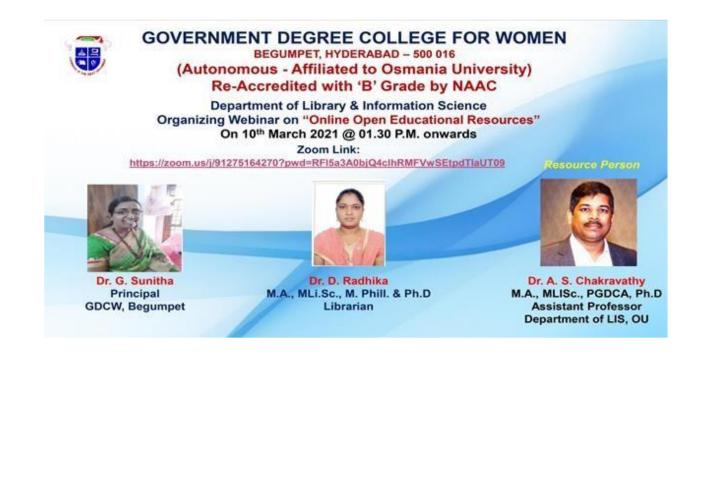

### Webinar on "Online Open Educational Resources"

- ➢ Department of Library science organized webinar on "Online open Educational resources" on 10<sup>th</sup> March 2021.
- Dr.A.S.Chakravarthy Assistant professor of department of Library Science, OU was the resource person of the webinar.
- Sir explained very well about how to search e-books, e-journals, OPAC of Libraries, e-newspapers, web resources etc...through online.