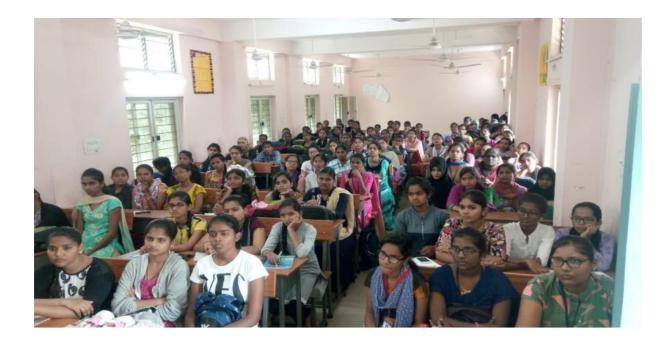

## GUEST LECTURE:

By

Dr. S. Yadagiri, Asst. Professor Univ. Librarian, Osmania University Topic: "Significance of Library in Higher Education" Thursday 20<sup>th</sup> September 2019 at 11.00 AM

Organized by the Department of Library and Information Science, GOVERNEMENT DEGREE COLLEGE FOR WOMEN BEGUMPET, HYD – 500 016

## An extension lecture was organized by department of Library science on

## 20-10-2019 at11A.M.

- > The topicis "Significance of library in Higher education".
- > The resource person Dr.S.Yadagiri, Osmania University Librarian.
- Enlightened the students in exploring online library resources and other library in preparation of their studies.