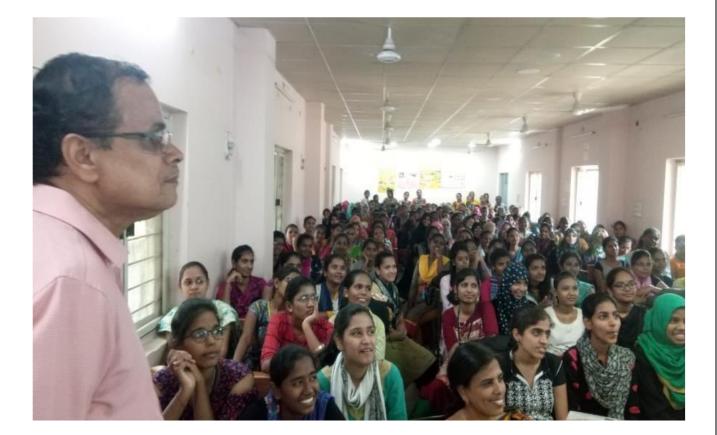

## GUEST LECTURE:

By

Dr. S. Yadagiri, Asst. Professor Univ. Librarian, Osmania University Topic: "Significance of Library in Higher Education" Thursday 20<sup>th</sup> September 2019 at 11.00 AM

Organized by the Department of Library and Information Science, GOVERNEMENT DEGREE COLLEGE FOR WOMEN BEGUMPET, HYD – 500 016

## An extension lecture was organized by department of Library science on

## 20-10-2019 at11A.M.

- > The topicis "Significance of library in Higher education".
- > The resource person Dr.S.Yadagiri, Osmania University Librarian.
- Enlightened the students in exploring online library resources and other library in preparation of their studies.