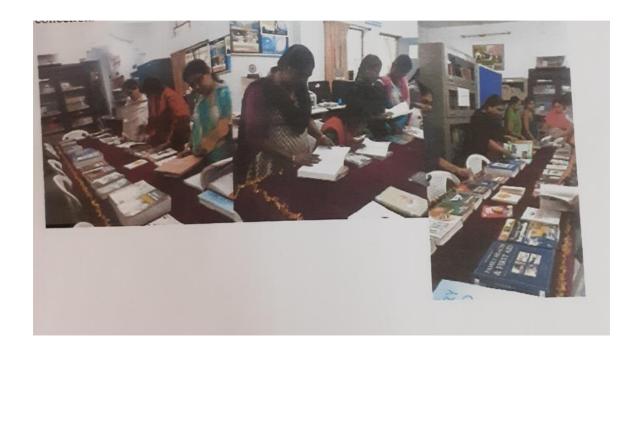

# National Library week celebrations:-

- In view of "National Library week " celebrations ,The department of Library science organized a "Book exhibition" on 16<sup>th</sup> and 17<sup>th</sup>November2017
- Displaying a selected collection of books of the Library like Autobiographies ,encyclopedias, year books, competitive examination books etc...for the staff and students
- Books were displayed for increasing the awareness and utilization of the Library.