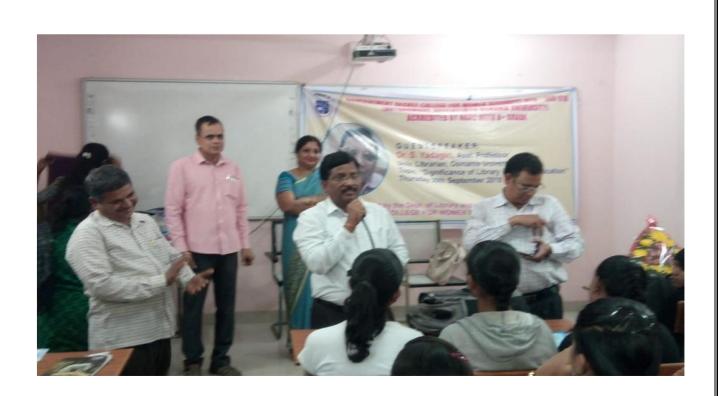

## GUEST LECTURE:

By

Dr. S. Yadagiri, Asst. Professor Univ. Librarian, Osmania University Topic: "Significance of Library in Higher Education" Thursday 20<sup>th</sup> September 2019 at 11.00 AM

Organized by the Department of Library and Information Science, GOVERNEMENT DEGREE COLLEGE FOR WOMEN BEGUMPET, HYD – 500 016

## An extension lecture was organized by department of Library science on

## 20-10-2019 at11A.M.

- > The topicis "Significance of library in Higher education".
- > The resource person Dr.S.Yadagiri, Osmania University Librarian.
- Enlightened the students in exploring online library resources and other library in preparation of their studies.