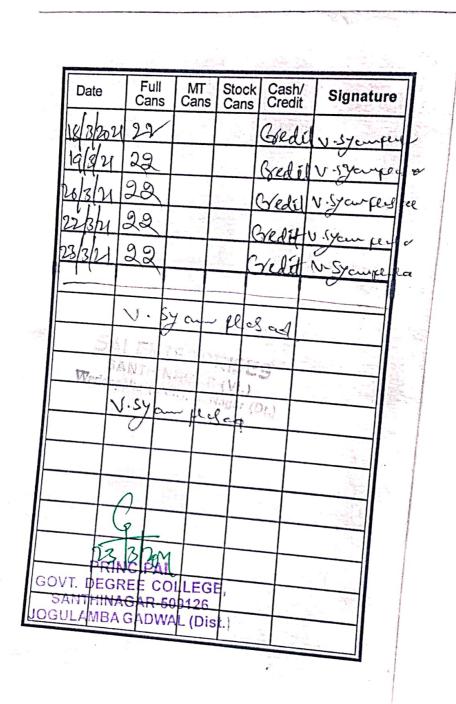

| roger                           |
|-----------------------------------------------------------------------------------------------------------|--------------------------------------------------------------------------|---------------------------------|
| PACKAG<br>Sy. No. 184/A                                                                                   | # 10-92-12-B, Near RTC Bus Stand,<br>R, Waddepally (M), Cell:9885631239. |                                 |
| PRINCIPAL<br>GOVT. DEGREE COLLEGE,<br>SANTHINAGAR-509126<br>SANTHINAGAR-509126<br>SOULAMBA GADWAL (DISt.) | POSHAIAH <sup>Da</sup>                                                   | gital<br>GPC<br>ate: 2<br>:31:0 |

Digitally signed by Dr G POSHAIAH Date: 2021.11.18 17:31:00 +05'30'



Dr G Dr G POSHAIAH Date: 2021.11.18 17:31:49 +05'30'



Digitally signed by Dr G POSHAIAH Date: 2021.11.18 17:32:40 +05'30'

### PROCEEDINGS OF THE PRINCIPAL GOVERNMENT DEGREE COLLEGE, SHANTHINAGAR:

Present: Dr.G. Poshaiah, M.A., Ph.D.

126000

Rc. No. 16 /GDC-STNR/Water Charges/2020Date: 23 -03-2021.

Sub: -Budget, 2020-21– Towards Sanction of Water Charges February25th -March 23th 2021 Govt. DegreShanthiNagarJogulambaGadwal Dist., Sanction Proceedings Issued -Reg.

Ref: - Commissioner of Collegiate Education, Telangana Hyderabad File No.CCE-ACCT/GDCs/1/2019-ACCOUNTS

\*\*\*

In pursuance of the order issued in the CCEs Proceedings cited under reference, the Principal is pleased to sanction and accorded permission towards sanction of an amount of Rs.8,360/- (Rupees Eight Thousand Three