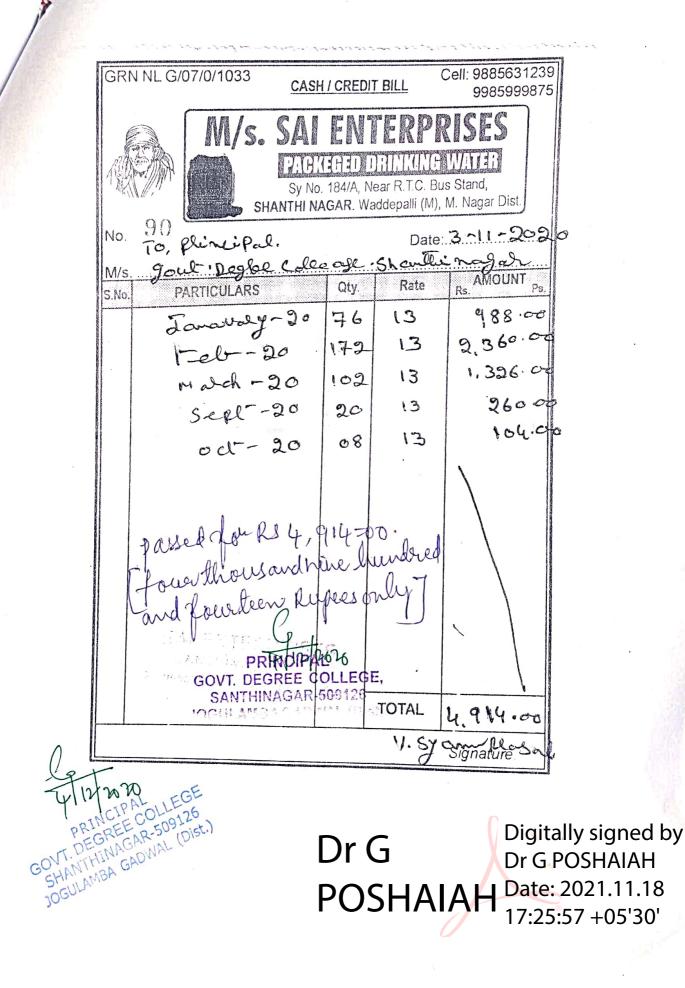

n pursuance of the order issued in the CCEs Proceedings cited under reference, the Principal is pleased to sanction and accorded permission towards sanction of an amount of Rs.4,914:00/- (Rupee Four Thousand nine hundred and fourteen only) under Water Charges for the period of October, 2020 Budget for the year 2020-21.

The Sub Treasury Officer, Alampur is required to kindly pass the bill accordingly.

The Expenditure shall be debited to the following Head of Account.

- 2202 -General Education
  - University & Higher Education 03 -
  - 103 -Govt. Colleges
    - 07 -Govt. Degree College Water Charges/Electricity Bill
- 130/133 -

Action may take accordingly.

Digitally signed by Dr G Dr G POSHAIAH To Date: 2021.11.18 The STO Alampur 17:25:13 +05'30'

GOVT. DEGRE SHANTHINAGAR-50 JOGH AMDA



|                                    |