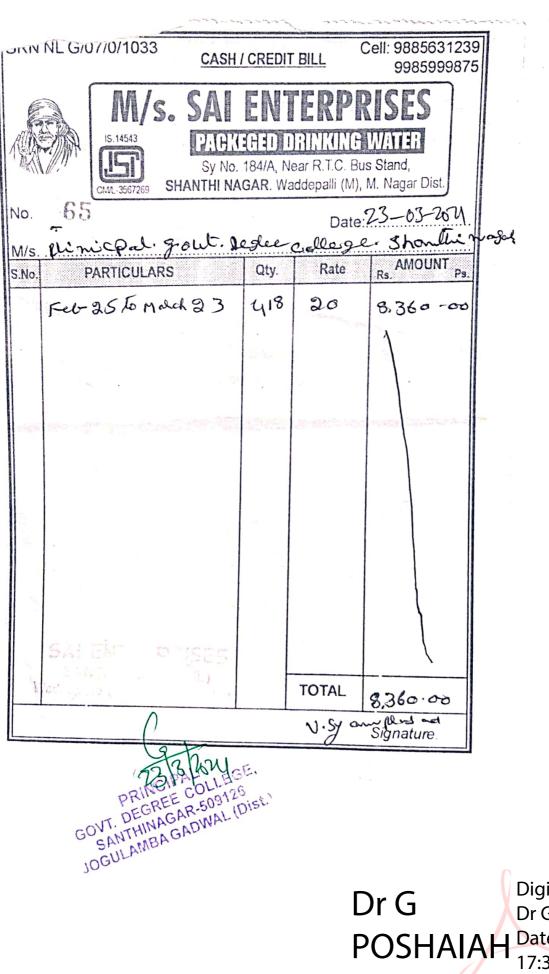

|
|-----------------------------------------------------------------------------------------------------------|--------------------------------------------------------------------------|---------------------------------|
| PACKAG<br>Sy. No. 184/A                                                                                   | # 10-92-12-B, Near RTC Bus Stand,<br>R, Waddepally (M), Cell:9885631239. |                                 |
| PRINCIPAL<br>GOVT. DEGREE COLLEGE,<br>SANTHINAGAR-509126<br>SANTHINAGAR-509126<br>SOULAMBA GADWAL (DISt.) | POSHAIAH <sup>Da</sup>                                                   | gital<br>GPC<br>ate: 2<br>:31:0 |

Digitally signed by Dr G POSHAIAH Date: 2021.11.18 17:31:00 +05'30'



Dr G Dr G POSHAIAH Date: 2021.11.18 17:31:49 +05'30'



Digitally signed by Dr G POSHAIAH Date: 2021.11.18 17:32:40 +05'30'

### PROCEEDINGS OF THE PRINCIPAL GOVERNMENT DEGREE COLLEGE, SHANTHINAGAR:

Present: Dr.G. Poshaiah, M.A., Ph.D.

126000

Rc. No. 16 /GDC-STNR/Water Charges/2020Date: 23 -03-2021.

Sub: -Budget, 2020-21– Towards Sanction of Water Charges February25th -March 23th 2021 Govt. DegreShanthiNagarJogulambaGadwal Dist., Sanction Proceedings Issued -Reg.

Ref: - Commissioner of Collegiate Education, Telangana Hyderabad File No.CCE-ACCT/GDCs/1/2019-ACCOUNTS

\*\*\*

In pursuance of the order issued in the CCEs Proceedings cited under reference, the Principal is pleased to sanction and accorded permission towards sanction of an amount of Rs.8,360/- (Rupees Eight Thousand Three Hundred and Sixty only) under Water Charges for the Mon