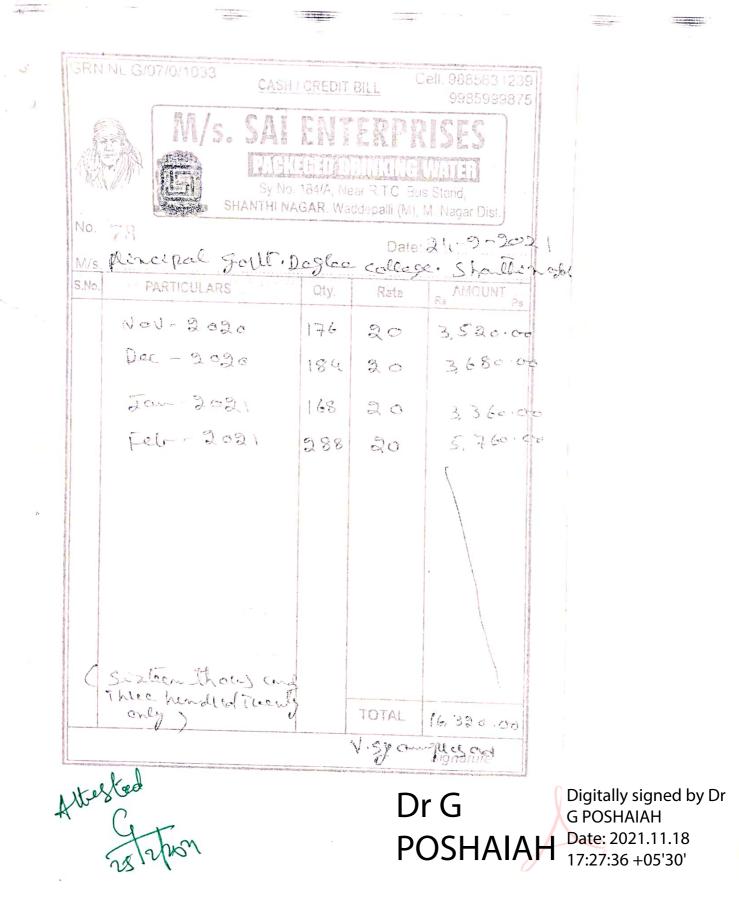

Teasury/ PAO<br>CODE:       Major Head:       03 (University and High<br>Education)         DDO CODE:       26020304001       Minor Head:       03 (Government Colle<br>and Institutes)         DDO CODE:       26020304001       Minor Head:       00 (Not Applicable)         BANK BRANCH       509002144       Group Sub Head:       00 (Not Applicable)         BANK BRANCH       509002144       Sub Head:       07 (Government Degree<br>Colleges)         BANK BRANCH       ADB       Detailed Head:       130 (Office Expenses)         NAME:       SHANTINAGAR       Detailed Head:       133 (Water and Electric<br>Charges)         NON-PLAN       VOTED       Non-contingency Fund MH/ Service Major Head         GIS: 0.00       GST: 0.00       TDS(IT): 0.00       PT Dedn: 0.00       Gross: 16,320.00 |  |



# PROCEEDINGS OF THE PRINCIPAL GOVERNMENT DEGREE COLLEGE,

ဗို

Present: Dr.G. Poshaiah, M.A., Ph.D.

Rc. No. 13 /GDC-STNR/Water Charges/2020 Date: 25 -02-2021.

Sub: - Budget, 2020-21– Towards Sanction of Water Charges November-February 2021 Govt. Degree ShanthiNagarJogulambaGadwal Dist., Sanction Proceedings Issued -Reg.

Ref: - Commissioner of Collegiate Education, Telangana Hyderabad File No.CCE-ACCT/GDCs/1/2019-ACCOUNTS

\*\*\*

In pursuance of the order issued in the CCEs Proceedings cited under reference, the Principal is pleased to sanction and accorded permission towards sanction of an amount of Rs.16,320/- (Rupees Sixteen Thousand Three Hundred Twenty only) under Water Charges for the Month of November to February 2021

The Sub Treasury Officer, Alampur is required to kindly pa