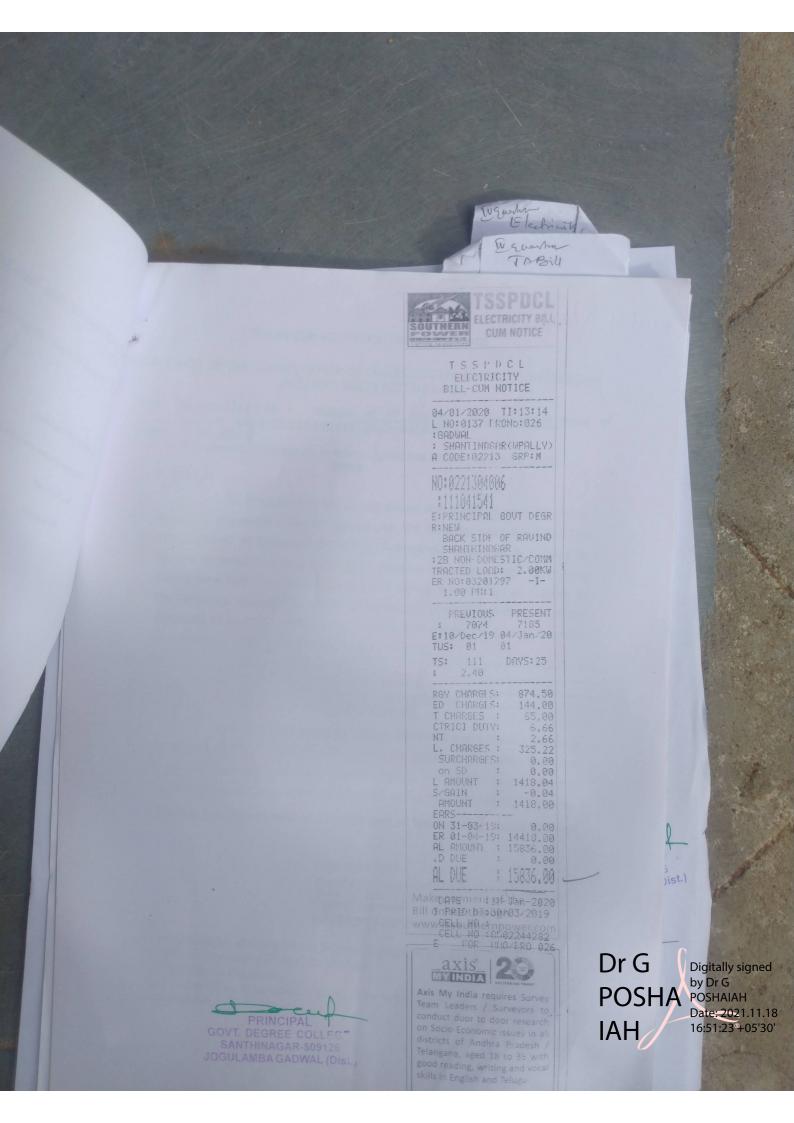

Issued.

Proceeding No: CCE-ACCT/GDCS/03/2019.

Read : 1. B.E. 2019-20.

2. Budget Distributed A.G.O. This office Dt.03-12-2019.

#### ORDER:

As per the Reference 1 st Read above the Principal Government Degree college Shanthinagar JogulambaGadwal Dist, is pleased to sanction an Amount of Rs: 15836/- to-word the BSNL Allowance services under 130/135 Fifteen Thousand Eight Hundred and Thirtysix Rupees only.

The expenditure is Debatable to the following Head of account

2202-General education

- 03-University and Higher Education
- 103-Government Colleges and Institutions

130/135-BSNL

Copy to the individual Concerned

Copy to the bill

Copy to the STO Alampur .

Dr G POSHAIAH Date: 2021.11.18 16:50:38 +05'30'

PRINCIPAL GOVT. DEGREE COLLEGE, SANTHINAGAR-509126 JOGULAMBA GADWAL (Dist.)



( 2019-20)

POSHAIAH Date: 2021.11.18 16:52:05 +05'30'

URN: 1135805

FORM - 58 Unique Reference Number Bill for ELECTRICITY CHARG FOR THE MONTH & YEAR 3 & 2020 (For Treasury use only) Dist: Jogulamba Gadwal 06-03-2020 Date: 2019000049 TBR No: Trans ID: 2202 (General Education) Major Head: Teasury/ PAO 03 (University and Higher Sub Major Head: CODE: Education) 26020304001 DDO CODE: 103 (Government Colleges Minor Head: **DDO Designation:** and Institutes) **DDO Office Name:** GDC SHANTHI 00 (Not Applicable) Group Sub Head: NAGAR 07 (Government Degree Sub Head: 509002144 BANK BRANCH Colleges) CODE: 130 (Office Expenses) Detailed Head: ADB BANK BRANCH 135 (Electricity Charges) Sub Detailed Head: SHANTINAGAR NAME: Non-contingency Fund MH/ Service Major Head : 2202 VOTED NON-PLAN Gross: 7267.