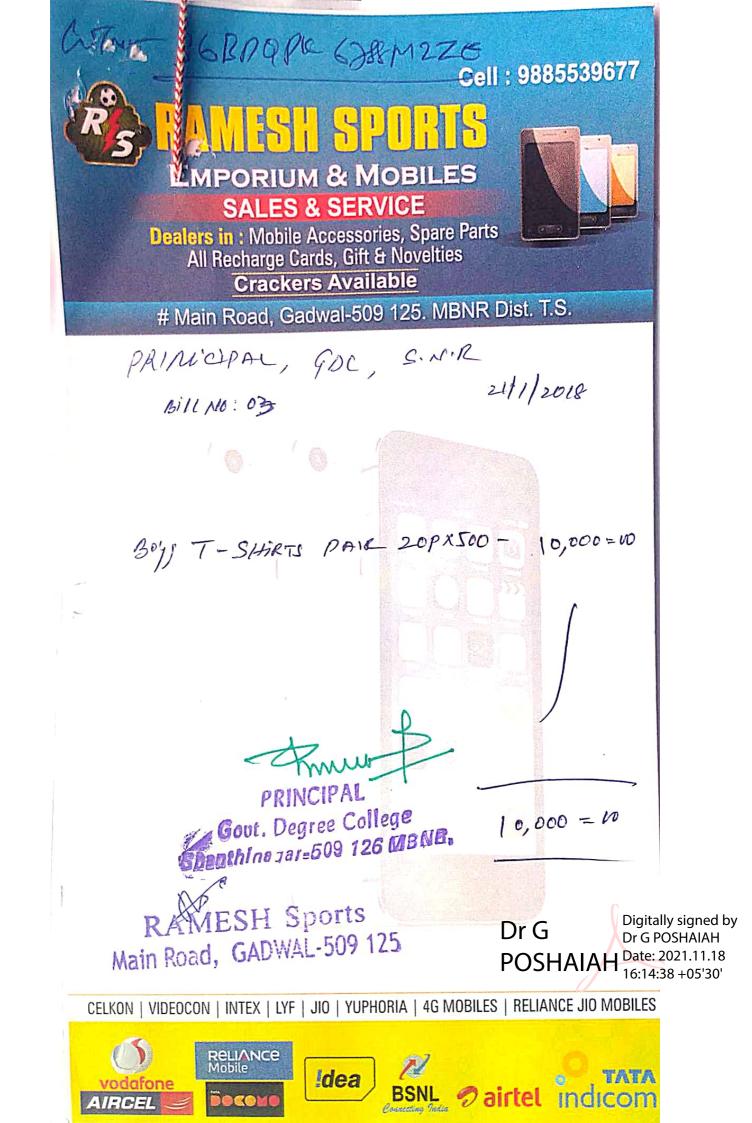

## PARTICULARS OF AMOUNT CLAMIED IN THIS BILL

| 1) | RAMESH SPORTS, GADWAL (Sports and games material)                                                     | Rs.4890/-    |
|----|-------------------------------------------------------------------------------------------------------|--------------|
| 2) | Bill No 001 Dt 03-01-2018<br>RAMESH SPORTS, GADWAL (Shorts and T shirts)<br>Bill No 003 Dt 21-01-2018 | Rs.10,000/-/ |
| 3) | RAMESH SPORTS, GADWAL (Trophies)<br>Bill No 002 Dt 11-01-2018                                         | Rs.19,300/-  |
| 4) | Students receipts on 23-01-2018<br>Voucher No 01 to 05                                                | Rs.4,500/-   |
| 5) | Team Manager (1 Days @ 500)<br>Voucher No 6                                                           | Rs.500/-/    |
| 6  | 5) Team Manager (1 Day@ 500)<br>Voucher No 7                                                          | Rs.500/-     |