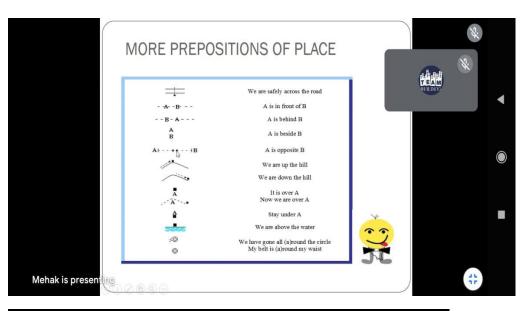

|

## Infosys Project Genesis Training from June 21<sup>st,</sup> 2021 to July 3<sup>rd</sup> 2021 Conducted by TASK and TSKC

As a part of Infosys BPM-CSR initiatives under the aegis of project Genesis conducted online skill development program for degree students. This is predominantly on soft skills include written and verbal communication, email etiquette, interview skills, aptitude paper, analytical skills, presentation skills etc. This is a 48 hours' program 4 hours on a daily basis for 12 days in this regard from our college two students selected for this training and successfully completed the training.