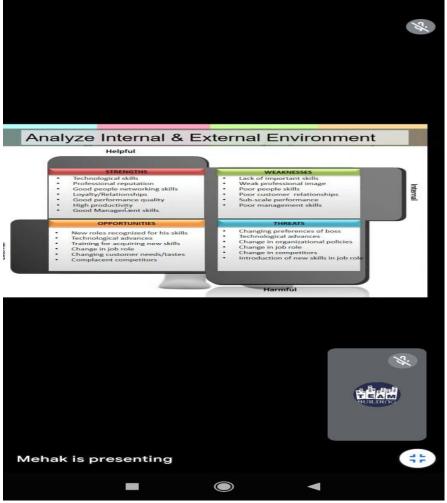

|

## Infosys Project Genesis Training from June 21<sup>st,</sup> 2021 to July 3<sup>rd</sup> 2021 Conducted by TASK and TSKC

As a part of Infosys BPM-CSR initiatives under the aegis of project Genesis conducted online skill development program for degree students. This is predominantly on soft skills include written and verbal communication, email etiquette, interview skills, aptitude paper, analytical skills, presentation skills etc. This is a 48 hours' program 4 hours on a daily basis for 12 days in this regard from our college two students selected for this training and successfully completed the training.