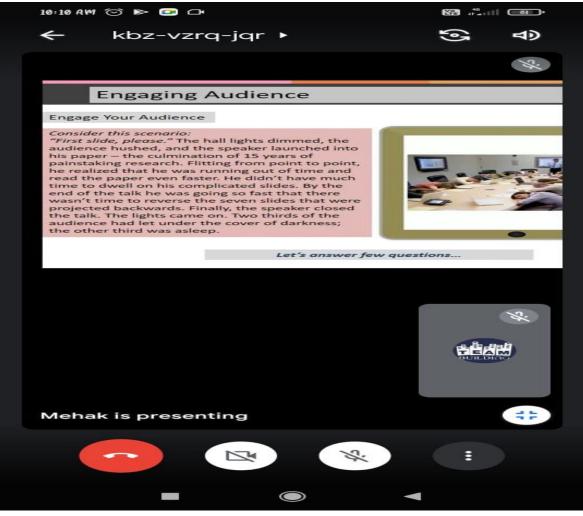

|

## Infosys Project Genesis Training from June 21<sup>st,</sup> 2021 to July 3<sup>rd</sup> 2021 Conducted by TASK and TSKC

As a part of Infosys BPM-CSR initiatives under the aegis of project Genesis conducted online skill development program for degree students. This is predominantly on soft skills include written and verbal communication, email etiquette, interview skills, aptitude paper, analytical skills, presentation skills etc. This is a 48 hours' program 4 hours on a daily basis for 12 days in this regard from our college two students selected for this training and successfully completed the training.