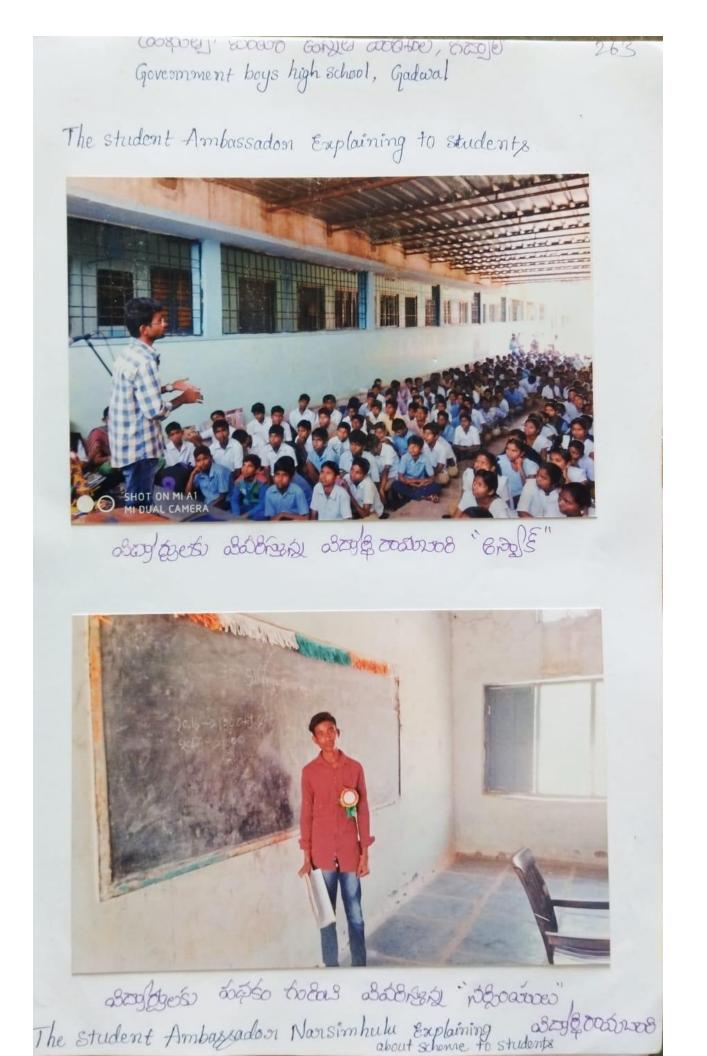

MBAGADWAL. TOGULAMBAGADWAL. DIST







### Program brochur releasing by Lollege Principal Abdul Ansan

## ងបា្យប៉ា្លូឡ័ កាណាឌទ ភ្យំ ាំថា ២៦ភ៍បំបំប

గద్యాల పట్టణం, న్యూస్ టుడే : దేశభవిష్యత్తైన విద్యార్య లకు ప్రజల కష్టసుకాల్తో పాలు పంచుకోవడానికి సామాజిక స్పుహ అవసరమని ఎంఏ ఎల్డీ ప్రభుత్వ డిగ్రీ కళాశాల ప్రధానాచార్యులు దా. అబ్దుల్ అన్నార్ అన్నారు. రళాశాల పట్టిక్ అడ్మిని స్టేషన్ విజాగం అద్యాపరులు డా షపిక్



థణారిక థతులను విడుదల చేస్తున్న థధానాచార్యులు. అధ్యాపకులు

కాలను ఎంతవరకు వినియోగించుకుంటున్నారే తెలుసుకుం





Government Boys high School, Gadwal. Government Boys high School, Gadwal. Student Ambassadoors, "Program obbicen, school teacher, MAID college Asst Prof. Mallikanjun





Szoff 000200088 Szoftzers álssára rörssze cárta azalatas Head master interaducing student Abassadon to students



Corres extent Correst Contres attores, habe 264 Govennment Boys high school, Gadual Pongonam obbicer, shabique Ahmed and Asst. prof Mallikanjun with student Ambarsadogs.



0325 දී පුරුවර දී දින්ව පතාව දේ දේ පතා කර්ග දේ දී පත්ව සහත දී පුරුවර දී පත්ව පත්ව දී පත්ව පත්ව දී පත්ව





Corros 196 ators & ger al 29 & outer toes Student Ambassadors with Program officer



Bolgen to Bobs 2000 Breaking about students

### ZPHS High School, Tommichedu





හිතුන්ති හිතින හතාහා දර්ෂාව ක්රීම් හිති ක්රීම් කරන්න කිරීම් කරන්න



Boggets to and soon to The students

### Coeper 2000 to Deradoro , hager Government Boys high school, Gadeval

265

Student Ambazsadoss with Polognam offices



(බංගත ඉතිංජිය පිළිහ විසිද්දි තර්ධානත්ව



Carres Extert Ester attore, hages 264 Government Boys high School, Gadual Pr