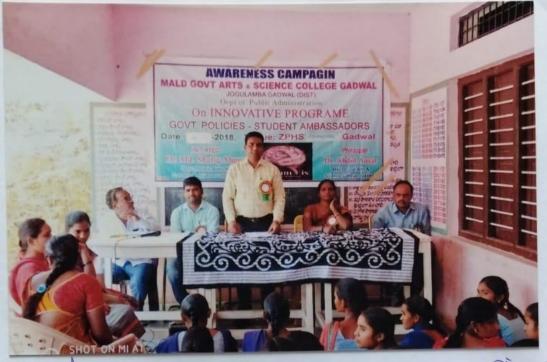

. అధ్యాపకులు

కాలను ఎంతవరకు వినియోగించుకుంటున్నారే తెలుసుకుం





Government Boys high School, Gadwal. Government Boys high School, Gadwal. Student Ambassadoors, "Program obbicen, school teacher, MAID college Asst Prof. Mallikanjun





Szoff 000200088 Szoftzers álssára rörssze cárta azalatas Head master interaducing student Abassadon to students



Corres extent Correst Contres attores, habe 264 Govennment Boys high school, Gadual Pongonam obbicer, shabique Ahmed and Asst. prof Mallikanjun with student Ambarsadogs.



0325 දී පුරුවර දී දින්ව පතාව දේ දේ පතා කර්ග දේ දී පත්ව සහත දී පුරුවර දී පත්ව පත්ව දී පත්ව පත්ව දී පත්ව





Corros 196 ators & ger al 29 & outer toes Student Ambassadors with Program officer



Bolgen to Bobs 2000 Breaking about students

### ZPHS High School, Tommichedu





හිතුන්ති හිතින හතාහා දර්ෂාව ක්රීම් හිති ක්රීම් කරන්න කිරීම් කරන්න



Boggets to and soon to The students

### Coeper 2000 to Deradoro , hager Government Boys high school, Gadeval

265

Student Ambazsadoss with Polognam offices



(බංගත ඉතිංජිය පිළිහ විසිද්දි තර්ධානත්ව



Carres Extert Ester attore, hages 264 Government Boys high School, Gadual Prognam obbicer, shafique Ahmed and Asst. Prof Mallikanjun with student Ambarzadozs.



obre 2 2000 2 2000 and professer and 2000 for the







Head master intereducing student Abassadon to Students



assigned and the students



### Program brochur releasing by Lollege Principal Abdul Ansan

# ងបា្យប័្នុឡ៍ កាណាឌទ៍ ភ្លៀណ ២៦ភ៍បំប

గద్వాల పట్టణం, న్యూస్ టుడే : దేశభవిష్యత్తైన విద్యార్థ లకు ప్రజల కష్టసుఖాల్లో పాలు పంచుకోవడానికి సామాజిక అవసరమని ఎంఏ ఓ