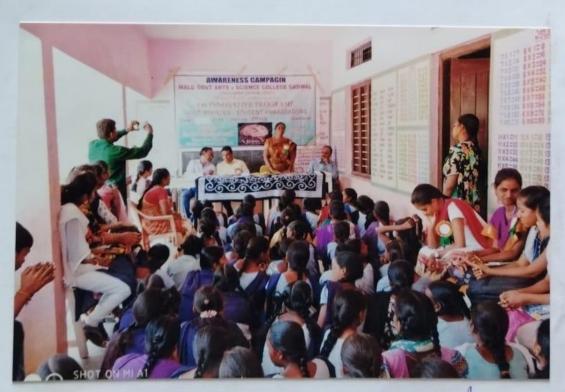

ernment Boys high School, Gadwal. Government Boys high School, Gadwal. Student Ambassadoors, "Program obbicen, school teacher, MAID college Asst Prof. Mallikanjun





Szoff 000200088 Szoftzers álssára rörssze cárta azalatas Head master interaducing student Abassadon to students



Corres extent Correst Contres attores, habe 264 Govennment Boys high school, Gadual Pongonam obbicer, shabique Ahmed and Asst. prof Mallikanjun with student Ambarsadogs.



0325 දී පුරුවර දී දින්ව පතාව දේ දේ පතා කර්ග දේ දී පත්ව සහත දී පුරුවර දී පත්ව පත්ව දී පත්ව පත්ව දී පත්ව





Corros 196 ators & ger al 29 & outer toes Student Ambassadors with Program officer



Bolgen to Bobs 2000 Breaking about students

### ZPHS High School, Tommichedu





හිතුන්ති හිතින හතාහා දර්ෂාව ක්රීම් හිති ක්රීම් කරන්න කිරීම් කරන්න



Boggets to and soon to The students

### Coeper 2000 to Deradoro , hager Government Boys high school, Gadeval

265

Student Ambazsadoss with Polognam offices



(බංගත ඉතිංජිය පිළිහ විසිද්දි තර්ධානත්ව



Carres Extert Ester attore, hages 264 Government Boys high School, Gadual Prognam obbicer, shafique Ahmed and Asst. Prof Mallikanjun with student Ambarzadozs.



obre 2 2000 2 2000 and professer and 2000 for the







Head master intereducing student Abassadon to Students



assigned and the students



### Program brochur releasing by Lollege Principal Abdul Ansan

# ងបា្យប័្នុឡ៍ កាណាឌទ៍ ភ្លៀណ ២៦ភ៍បំប

గద్వాల పట్టణం, న్యూస్ టుడే : దేశభవిష్యత్తైన విద్యార్థ లకు ప్రజల కష్టసుఖాల్లో పాలు పంచుకోవడానికి సామాజిక అవసరమని ఎంఏ ఓ ప్రభుత్వ డిగ్రీ కళాశాల ప్రధానాచార్యులు దా. అబ్బల్ అన్నారు. కళాశాల పట్