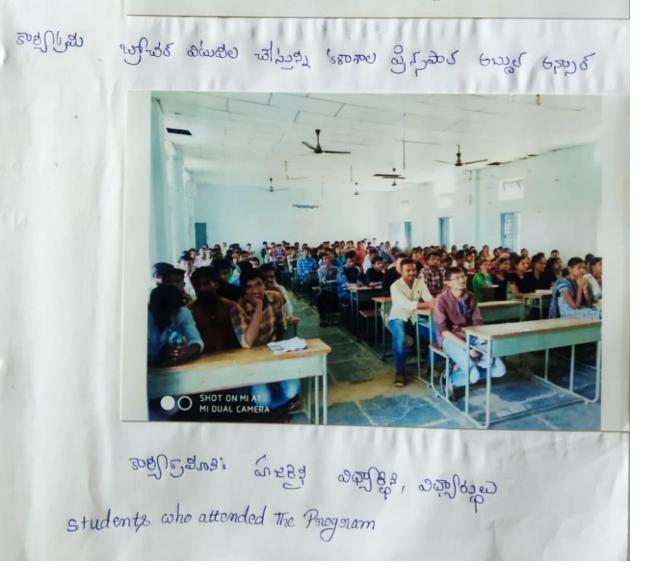

### (STUDENT AMBASSADORS)

M.A.L.D. Govt. Degree College, Gadwal, Jogulamba Gadwal Dist., Telangana State.