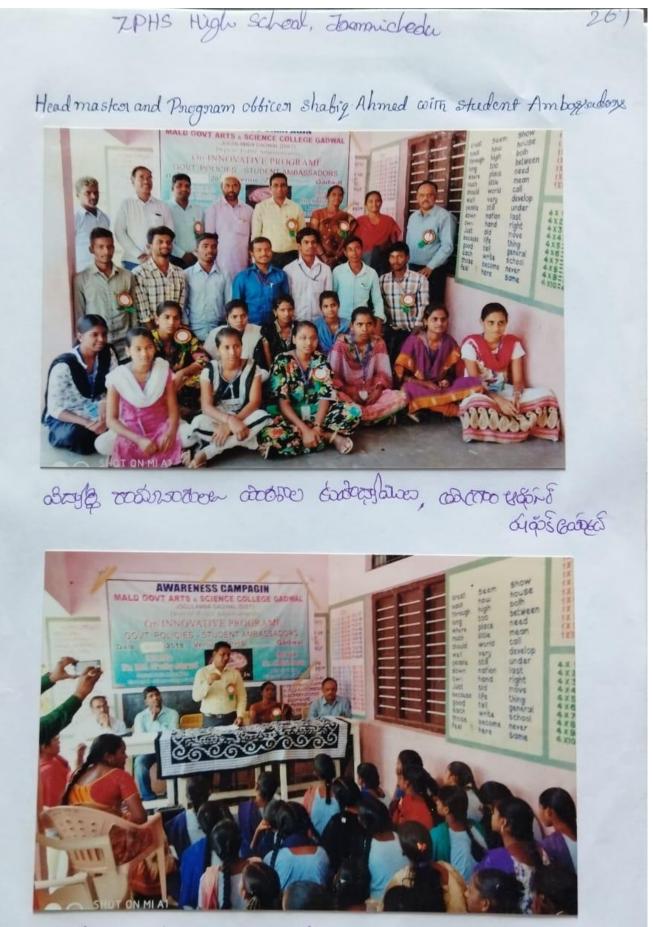

స్టేషన్ విజాగం అద్యాపరులు డా షపిక్



థణారిక థతులను విడుదల చేస్తున్న థధానాచార్యులు. అధ్యాపకులు

కాలను ఎంతవరకు వినియోగించుకుంటున్నారే తెలుసుకుం





Government Boys high School, Gadwal. Government Boys high School, Gadwal. Student Ambassadoors, "Program obbicen, school teacher, MAID college Asst Prof. Mallikanjun





Szoff 000200088 Szoftzers álssára rörssze cárta azalatas Head master interaducing student Abassadon to students



Corres extent Correst Contres attores, habe 264 Govennment Boys high school, Gadual Pongonam obbicer, shabique Ahmed and Asst. prof Mallikanjun with student Ambarsadogs.



0325 දී පුරුවර දී දින්ව පතාව දේ දේ පතා කර්ග දේ දී පත්ව සහත දී පුරුවර දී පත්ව පත්ව දී පත්ව පත්ව දී පත්ව





Corros 196 ators & ger al 29 & outer toes Student Ambassadors with Program officer



Bolgen to Bobs 2000 Breaking about students

### ZPHS High School, Tommichedu





හිතුන්ති හිතින හතාහා දර්ෂාව ක්රීම් හිති ක්රීම් කරන්න කිරීම් කරන්න



Boggets to and soon to The students

### Coeper 2000 to Deradoro , hager Government Boys high school, Gadeval

265

Student Ambazsadoss with Polognam offices



(බංගත ඉතිංජිය පිළිහ විසිද්දි තර්ධානත්ව



Carres Extert Ester attore, hages 264 Government Boys high School, Gadual Prognam obbicer, shafique Ahmed and Asst. Prof Mallikanjun with student Ambarzadozs.



obre 2 2000 2 2000 and professer and 2000 for the







Head master intereducing student Abassadon to Students



assigned and the students



### Program brochur releasing by Lollege Principal Abdul Ansan

# ងបា្យប័្នុឡ៍ កាណាឌទ៍ ភ្លៀណ ២៦ភ៍បំប

గద్వాల పట్టణం, న్యూస్ టుడే : దేశభవి