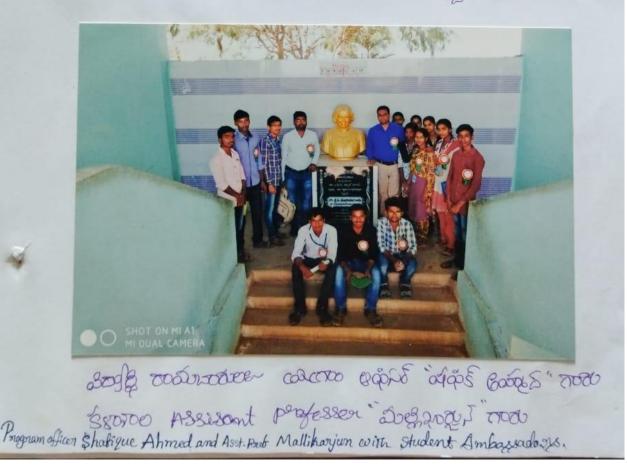

### (STUDENT AMBASSADORS)

M.A.L.D. Govt. Degree College, Gadwal, Jogulamba Gadwal Dist., Telangana State.