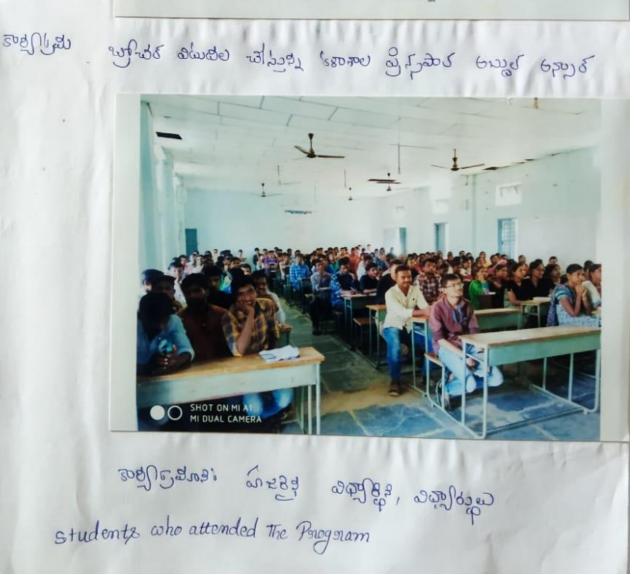

y Lollege Principal Abdul Ansan

# ងបា្យប័្នុឡ៍ កាណាឌទ៍ ភ្លៀណ ២៦ភ៍បំប

గద్వాల పట్టణం, న్యూస్ టుడే : దేశభవిష్యత్తైన విద్యార్థ లకు ప్రజల కష్టసుఖాల్లో పాలు పంచుకోవడానికి సామాజిక అవసరమని ఎంఏ ఓ ప్రభుత్వ డిగ్రీ కళాశాల ప్రధానాచార్యులు దా. అబ్బల్ అన్నారు. కళాశాల పట్టిక్ అడ్యిస్మిస్టేషన్ విభాగం



థణాకిక థతులను విడుదల చేస్తున్న థధానాచార్యులు. అధ్యాపకులు

అద్యాపకులు డా షఫిక్ అద్యాపకులు డా షఫిక్ అప్పాద్ అధ్వర్యంలో సోమవారం 'ప్రభుత్వ పథకాలు' విద్యార్తి రాయబారులు' పేరుతో వినూత్స కార్యక్రమానికి శ్రీకారం దుజ్దారు కళాశాల సమావేశ మందిరంలో కార్యక్రమానికి ప్రధారం దుజ్దారు కళాశాల సమావేశ మందిరంలో కార్యక్రమ ప్రధాళిక ప్రతులను ఆవిష్కరించి మాట్రాడారు. (గామీజ ఫాంతాల్లోని సమస్యలపై అయా గ్రామాల విద్యార్థులే తమ కుండే వాశీ సమయాల్లో సర్వే చేసి అధికారుల దృష్టికి తీసు కెళ్తారన్నారు. బంటింటి సర్వే ద్వారా ప్రభుత్వ సంక్షేమ పథ









The student Ambassador Phani bhyshan Rao Speaking in The Brognam 300 500 In in the Brognam

### ZPHS High School, Jammideder

Student Ambassadon Narmada Explaining about Schemes to students



යිපාර්ෂයේ රාස්ර මෙන්සින් තිහුන් '



Student Ambogsoulon "Navitha" Explaining about Scheme to Student Ambogsoulon "Navitha" Explaining about Scheme to

268

జీగుకాంబ 20 బుధవారం 28 ఫిబ్రవలి 2018

ప్రజాసేవలో భాగస్వామ్యులు కావాలి

అధ్యాపకుడు డాక్టర్ షఫిక్ అహ్రద్ 🙀 సంక్రేమ పథకాలను ప్రజల్లోకి ອໍ້ານອີຮາຍ

గద్వాల టౌన్, ఫిబ్రవరి 27: ప్రభుత్వాలు అమలుచేసే, సంక్రేమ పథకాలపై విస్తుత ఆ వయారులని నర్మమ వధికారల్ల విద్యాత అ వగాహన కర్మించడం ద్వారా ప్రజాసేవలో బా గస్వామ్ములు కావాలని స్మానిక ఎంపీఎల్డీ ప్ర భుత్వ డిగ్రీ కళాశాల అధ్యాపకుడు డాక్టర్ చపి క్ ఆప్పాద్ విద్యార్థులను కోరారు. కళాశాల ఆ ధ్వర్మంలో ప్రారంభించిన ప్