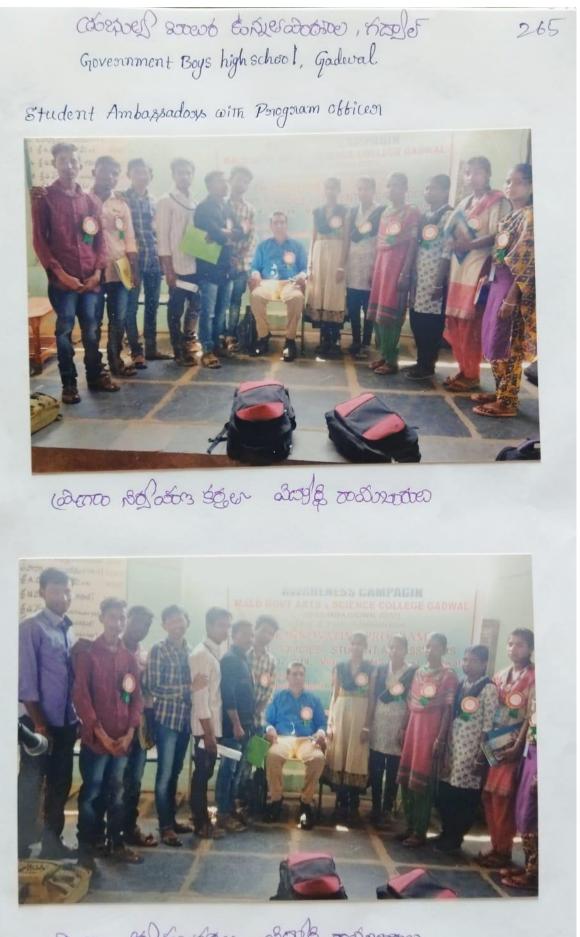

ుత్వ డిగ్రీ కళాశాల ప్రధానాచార్యులు దా. అబ్దుల్ అన్నార్ అన్నారు. రళాశాల పట్టిక్ అడ్మిని స్టేషన్ విజాగం అద్యాపరులు డా షపిక్



థణారిక థతులను విడుదల చేస్తున్న థధానాచార్యులు. అధ్యాపకులు

కాలను ఎంతవరకు వినియోగించుకుంటున్నారే తెలుసుకుం





Government Boys high School, Gadwal. Government Boys high School, Gadwal. Student Ambassadoors, "Program obbicen, school teacher, MAID college Asst Prof. Mallikanjun





Szoff 000200088 Szoftzers álssára rörssze cárta azalatas Head master interaducing student Abassadon to students



Corres extent Correst Contres attores, habe 264 Govennment Boys high school, Gadual Pongonam obbicer, shabique Ahmed and Asst. prof Mallikanjun with student Ambarsadogs.



0325 දී පුරුවර දී දින්ව පතාව දේ දේ පතා කර්ග දේ දී පත්ව සහත දී පුරුවර දී පත්ව පත්ව දී පත්ව පත්ව දී පත්ව





Corros 196 ators & ger al 29 & outer toes Student Ambassadors with Program officer



Bolgen to Bobs 2000 Breaking about students

### ZPHS High School, Tommichedu





හිතුන්ති හිතින හතාහා දර්ෂාව ක්රීම් හිති ක්රීම් කරන්න කිරීම් කරන්න



Boggets to and soon to The students

### Coeper 2000 to Deradoro , hager Government Boys high school, Gadeval

265

Student Ambazsadoss with Polognam offices



(බංගත ඉතිංජිය පිළිහ විසිද්දි තර්ධානත්ව



Carres Extert Ester attore, hages 264 Government Boys high School, Gadual Prognam obbicer, shafique Ahmed and Asst. Prof Mallikanjun with student Ambarzadozs.



obre 2 2000 2 2000 and professer and 2000 for the







Head master intereducing student Abassadon to Students



assigned and the students



### Program brochur releasing by Lollege Principal