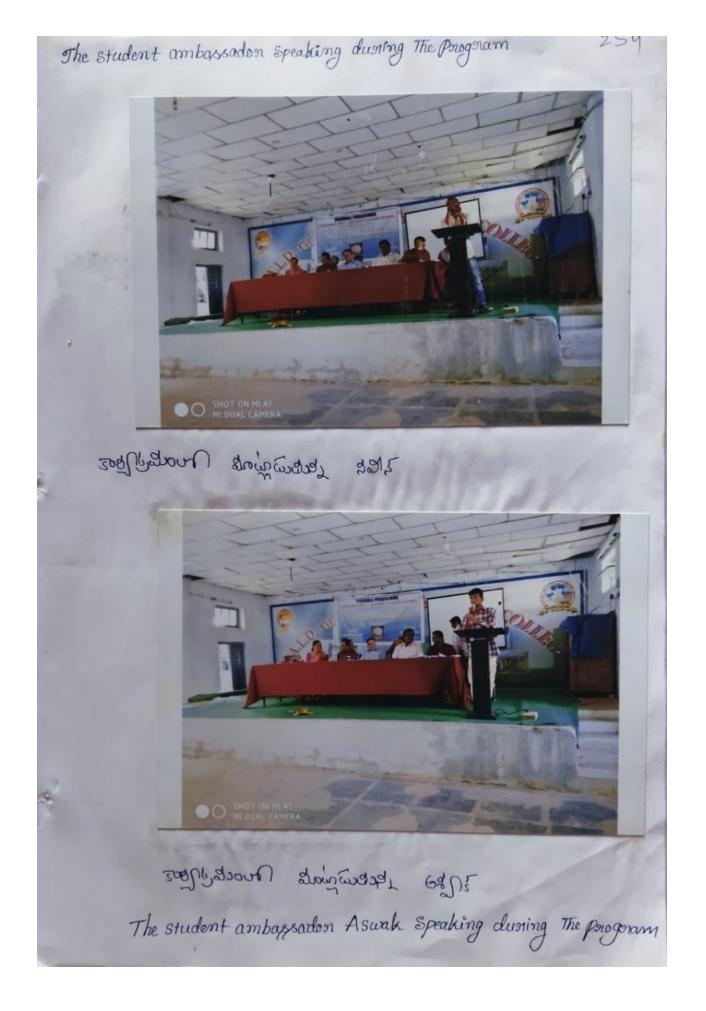

### (STUDENT AMBASSADORS)

M.A.L.D. Govt. Degree College, Gadwal, Jogulamba Gadwal Dist., Telangana State.