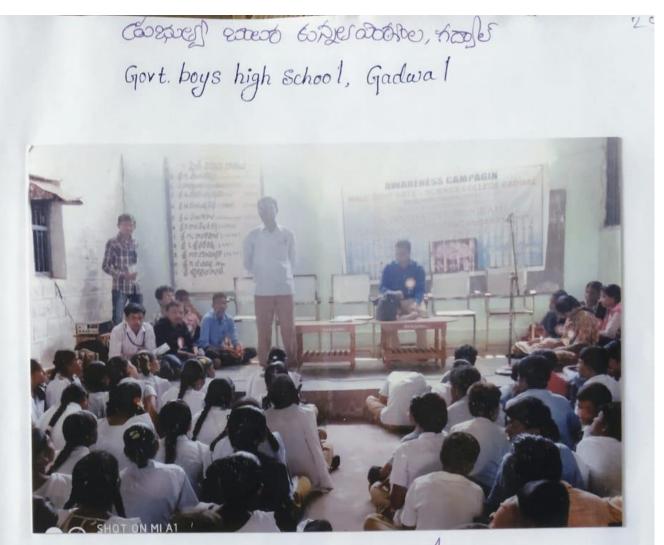

පතාව දේ දේ පතා කර්ග දේ දී පත්ව සහත දී පුරුවර දී පත්ව පත්ව දී පත්ව පත්ව දී පත්ව





Corros 196 ators & ger al 29 & outer toes Student Ambassadors with Program officer



Bolgen to Bobs 2000 Breaking about students

### ZPHS High School, Tommichedu





හිතුන්ති හිතින හතාහා දර්ෂාව ක්රීම් හිති ක්රීම් කරන්න කිරීම් කරන්න



Boggets to and soon to The students

### Coeper 2000 to Deradoro , hager Government Boys high school, Gadeval

265

Student Ambazsadoss with Polognam offices



(බංගත ඉතිංජිය පිළිහ විසිද්දි තර්ධානත්ව



Carres Extert Ester attore, hages 264 Government Boys high School, Gadual Prognam obbicer, shafique Ahmed and Asst. Prof Mallikanjun with student Ambarzadozs.



obre 2 2000 2 2000 and professer and 2000 for the







Head master intereducing student Abassadon to Students



assigned and the students



### Program brochur releasing by Lollege Principal Abdul Ansan

# ងបា្យប័្នុឡ៍ កាណាឌទ៍ ភ្លៀណ ២៦ភ៍បំប

గద్వాల పట్టణం, న్యూస్ టుడే : దేశభవిష్యత్తైన విద్యార్థ లకు ప్రజల కష్టసుఖాల్లో పాలు పంచుకోవడానికి సామాజిక అవసరమని ఎంఏ ఓ ప్రభుత్వ డిగ్రీ కళాశాల ప్రధానాచార్యులు దా. అబ్బల్ అన్నారు. కళాశాల పట్టిక్ అడ్యిస్మిస్టేషన్ విభాగం



థణాకిక థతులను విడుదల చేస్తున్న థధానాచార్యులు. అధ్యాపకులు

అద్యాపకులు డా షఫిక్ అద్యాపకులు డా షఫిక్ అప్పాద్ అధ్వర్యంలో సోమవారం 'ప్రభుత్వ పథకాలు' విద్యార్తి రాయబారులు' పేరుతో వినూత్స కార్యక్రమానికి శ్రీకారం దుజ్దారు కళాశాల సమావేశ మందిరంలో కార్యక్రమానికి ప్రధారం దుజ్దారు కళాశాల సమావేశ మందిరంలో కార్యక్రమ ప్రధాళిక ప్రతులను ఆవిష్కరించి మాట్రాడారు. (గామీజ ఫాంతాల్లోని సమస్యలపై అయా గ్రామాల విద్యార్థులే తమ కుండే వాశీ సమయాల్లో సర్వే చేసి అధికారుల దృష్టికి