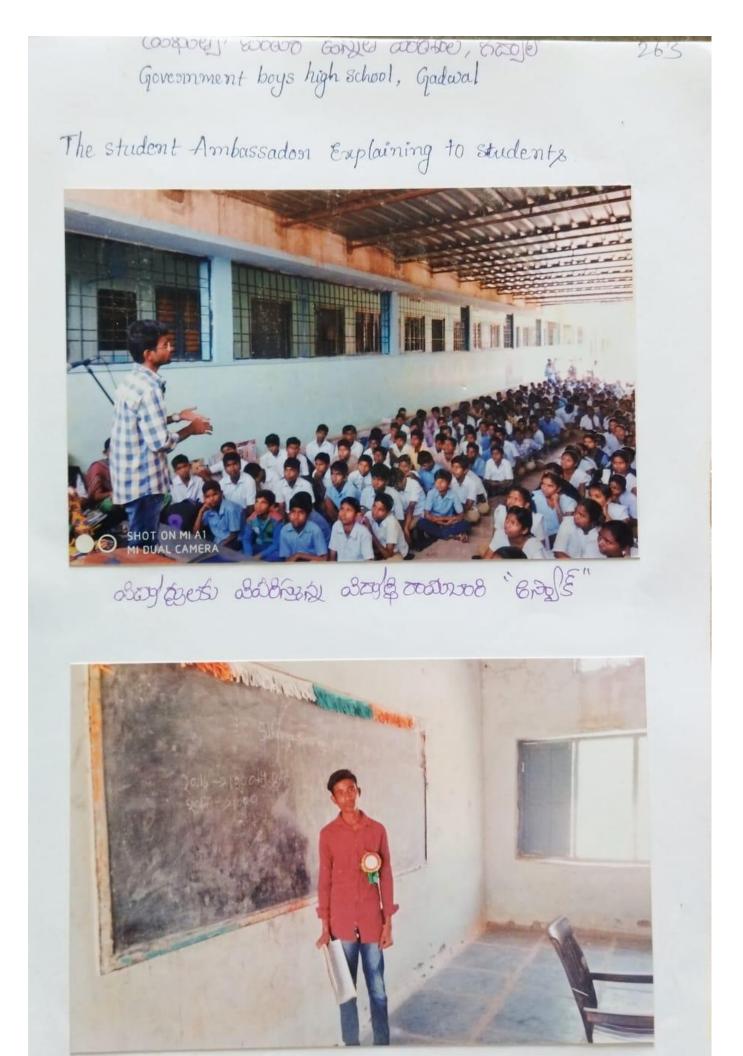

### (STUDENT AMBASSADORS)

M.A.L.D. Govt. Degree College, Gadwal, Jogulamba Gadwal Dist., Telangana State.