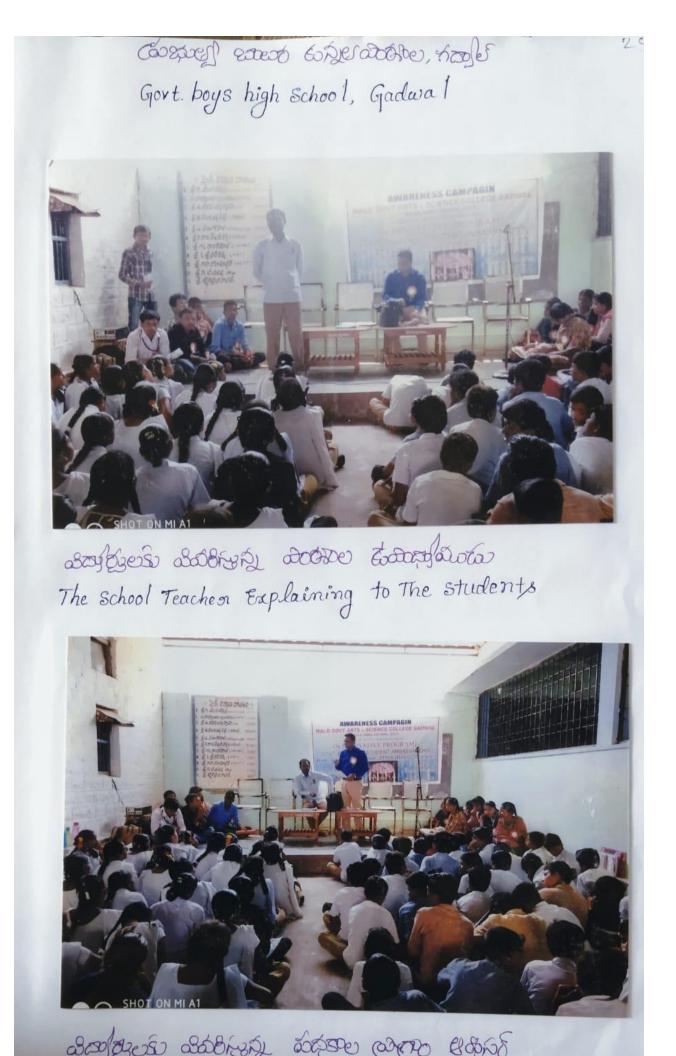

### (STUDENT AMBASSADORS)

M.A.L.D. Govt. Degree College, Gadwal, Jogulamba Gadwal Dist., Telangana State.