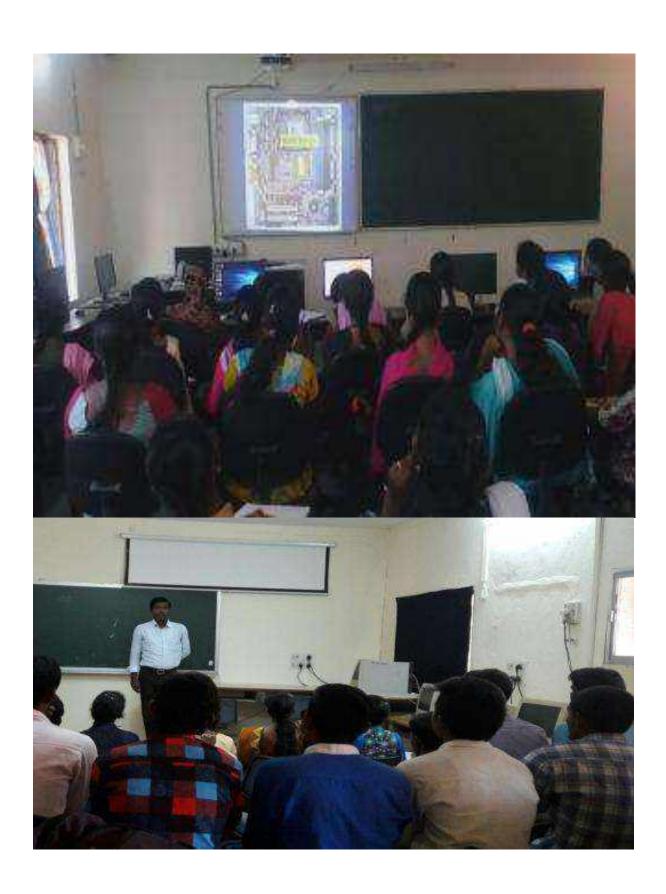

#### REPORT ON CERTIFICATE COURSE

The Department of Physics has conducted certificate course in Electric motor winding for 28 days (28 Hours) from: 04/08/2016 to 12/09/2016 TIMINGS: 3.00PM to 4.00PM

Total 35 students registered for course and successfully completed. The inaugural session of the course was presided over by Dr.Pamu Venkateshwarlu, Principal, GDC, Eturnagaram. Lecturer in Physics Mr.B.Raju has involved in the certificate course as Course coordinator and Ch.Venkateshwarlu., Retired ITI instructor, Md. Sardar Pasha and Md. Ansari have rendered their services as resource persons during the certificate course from: 04/08/2016 to 12/09/2016 voluntarily to help the students and the department of Physics.

At the end of the course, Examination was conducted for 50 marks to assess the students and certificates distributed to them on the hands of the Principal Sri Dr. Pamu Venkateshwarlu in valedictory function.