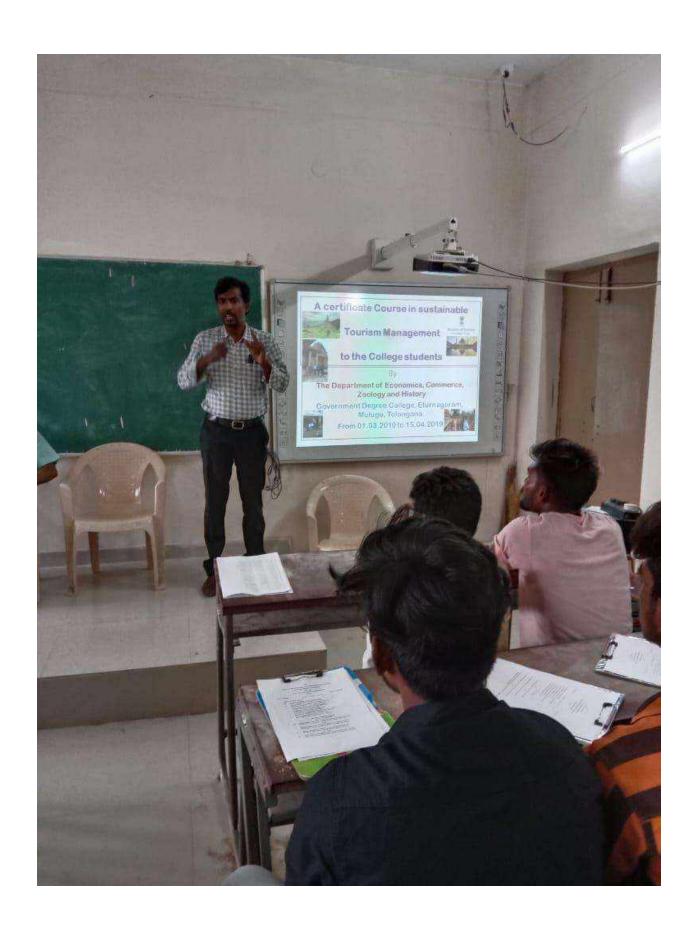

### CERTIFICATE COURSE IN SUSTAINABLE TOURISM MANAGEN

### Summary of the course

The purpose of pursuing general education at under graduation level is to attain in depth knowledge in the subject to enter in to post graduation courses. In recent times the perception of the people opting general courses is changing and demand for interdisciplinary and skill enhancement short duration courses, along with general courses, which help acquire certain job ready skills/competencies is increasing day by day. It is in these circumstances Higher Education Institutes-HIEs are endeavoring to design and offer certain short duration courses related to subjects being pursued at graduation level or courses of interdisciplinary nature that equip students with certain skills and competencies for employment along with main courses being pursued. Our institute is also attempting to offer short duration certificate curses with available resources at disposal. The advanced development of tourism worldwide has created many challenges and opportunities for established and emerging tourism destinations In this direction we designed a certificate course CERTIFICATE COURSE IN SUSTAINABLE **TOURISM MANAGEMENT** which is interdisciplinary nature involving the departments of Zoology, Economics. History and Commerce. Duration of the course is Thirty (30) days. This course looks at how to conduct a tourism assessment to examine ecotourism potential, and how to measure the potential costs and benefits of a sustainable tourism development program. The goal of this course is to give the student a way to evaluate and understand ecotourism in their context. It is hoped that this initial course will prepare the student to partake of and benefit from additional learning opportunities. For this, the syllabus of the course covers aspects related to Ecotourism & Sustainable Tourism Assessment & Development, marketing of Ecotourism & Sustainable Tourism and Sustainable Tourism Management.