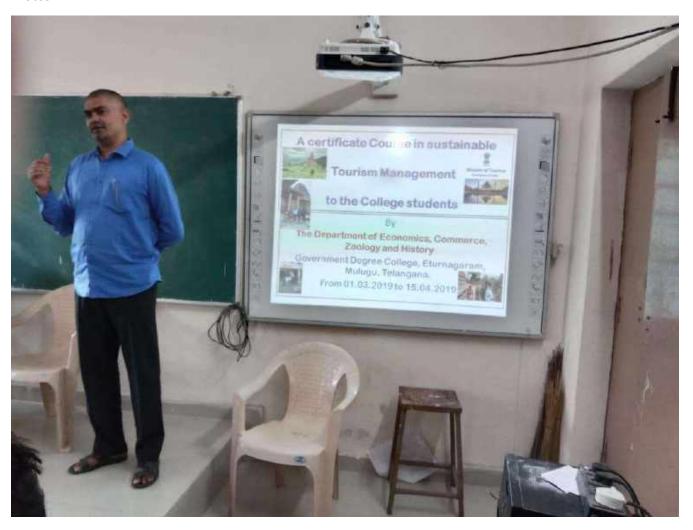

### CERTIFICATE COURSE IN SUSTAINABLE TOURISM MANAGEN

### Summary of the course

The purpose of pursuing general education at under graduation level is to attain in depth knowledge in the subject to enter in to post graduation courses. In recent times the perception of the people opting general courses is changing and demand for interdisciplinary and skill enhancement short duration courses, along with general courses, which help acquire certain job ready skills/competencies is increasing day by day. It is in these circumstances Higher Education Institutes-HIEs are endeavoring to design and offer certain short duration courses related to subjects being pursued at graduation level or courses of interdisciplinary nature that equip students with certain skills and competencies for employment along with main courses being pursued. Our institute is also attempting to offer short duration certificate curses with available resources at disposal. The advanced development of tourism worldwide has created many challenges and opportunities for established and emerging tourism destinations In this direction we designed a certificate course CERTIFICATE COURSE IN SUSTAINABLE **TOURISM MANAGEMENT** which is interdisciplinary nature involving the departments of Zoology, Economics. History and Commerce. Duration of the course is Thirty (30) days. This course looks at how to conduct a tourism assessment to examine ecotourism potential, and how to measure the potential costs and benefits of a sustainable tourism development program. The goal of this course is to give the student a way to evaluate and understand ecotourism in their context. It is hoped that this initial course will prepare the student to partake of and benefit from additional learning opportunities. For this, the syllabus of the course covers aspects related to Ecotourism & Sustainable Tourism Assessment & Development, marketing of Ecotourism & Sustainable Tourism and Sustainable Tourism Management.