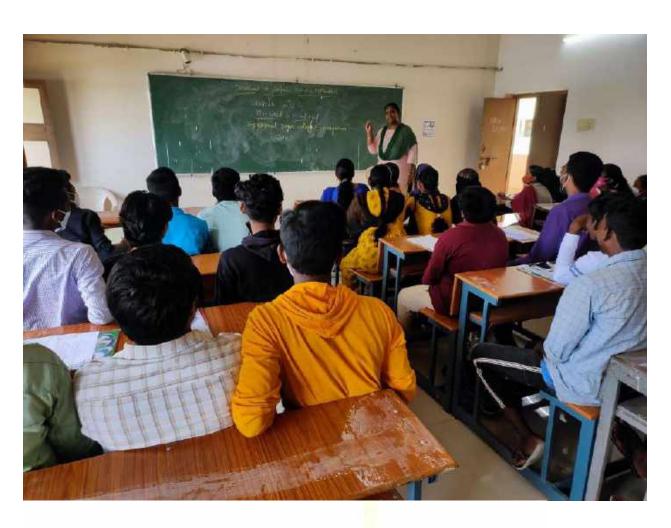

#### REPORT ON CERTIFICATE COURSE

The Department of Physics has conducted certificate course in Electric motor winding for 28 days (28 Hours) from: 04/08/2016 to 12/09/2016 TIMINGS: 3.00PM to 4.00PM

Total 35 students registered for course and successfully completed. The inaugural session of the course was presided over by Dr.Pamu Venkateshwarlu, Principal, GDC, Eturnagaram. Lecturer in Physics Mr.B.Raju has involved in the certificate course as Course coordinator and Ch.Venkateshwarlu., Retired ITI instructor, Md. Sardar Pasha and Md. Ansari have rendered their services as resource persons during the certificate course from: 04/08/2016 to 12/09/2016 voluntarily to help the students and the department of Physics.

At the end of the course, Examination was conducted for 50 marks to assess the students and certificates distributed to them on the hands of the Principal Sri Dr. Pamu Venkateshwarlu in valedictory function.