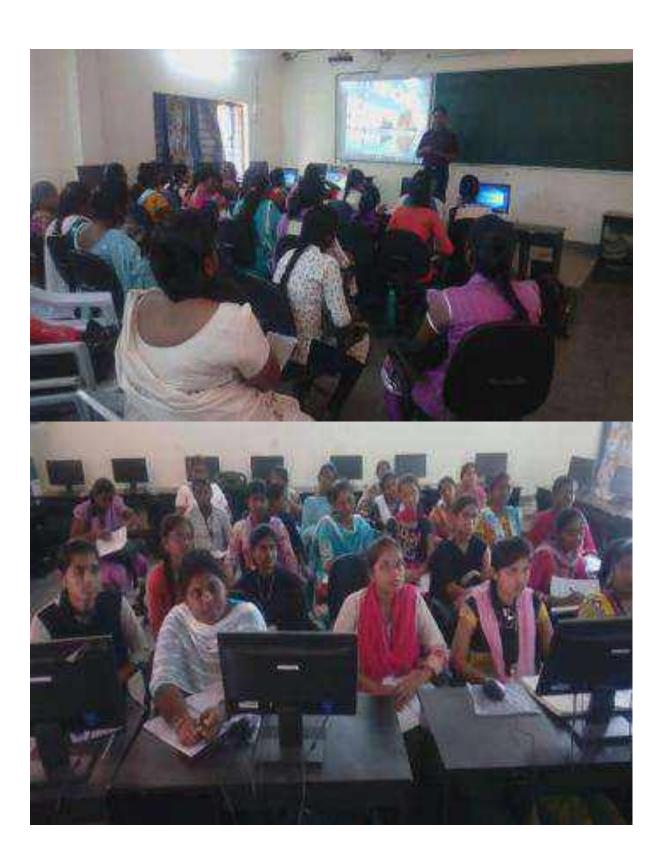

The Department of Computer Science and Applications has conducted certificate course in internet programming and Web designing for 28 days (28 Hours) from: 15/11/2016 to 21/12/2016 TIMINGS: 3.00PM to 4.00PM

Total 70 students registered for course and successfully completed. The inaugural session of the course was presided over by Dr.Pamu Venkateshwarlu, Principal, GDC, and Eturnagaram. Mr. A.Vijay, Lecturer in Computer Science has involved in the certificate course as Course coordinator T.Praveen, Lecturer in Computer Science, and K.Raj Kumar Guest Resource person of Eturnagaram have rendered their services as resource persons during the certificate course from: 15.11.2016 to 21.12.2016. At the end of the course, Examination was conducted for 50 marks to assess the students and certificates distributed to the students on the hands of the Principal Sri Dr. Pamu Venkateshwarlu in valedictory function.

The Department Of Computer Science & Applications has conducted certificate course in Ms Office for 28 days (28 Hours) from: 03.0.2017 to 11.09.2017 Timings: 3.00PM to 4.00PM Total 61 students registered for course and successfully completed. The inaugural session of the course was presided over by Dr.Pamu Venkateshwarlu, Principal, GDC, and Eturnagaram. Mr.T.Praveen Faculty in Computer Science has involved in the certificate course as Course coordinator and A. Vijay Faculty in CS and K.Raj Kumar Guest Resource Person from Eturnagaram have rendered their services as resource persons during the certificate course .At the end of the course, Examination was conducted to assess the students and certificates distributed to the students on the hands of the Principal Sri Dr. Pamu Venkateshwarlu in valedictory function.