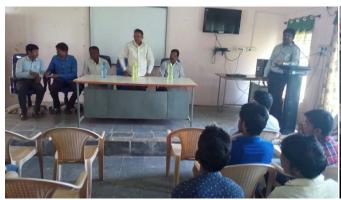

Total 70 students registered for course and successfully completed. The inaugural session of the course was presided over by Dr.Pamu Venkateshwarlu, Principal, GDC, and Eturnagaram. Mr. A.Vijay, Lecturer in Computer Science has involved in the certificate course as Course coordinator T.Praveen, Lecturer in Computer Science, and K.Raj Kumar Guest Resource person of Eturnagaram have rendered their services as resource persons during the certificate course from: 15.11.2016 to 21.12.2016. At the end of the course, Examination was conducted for 50 marks to assess the students and certificates distributed to the students on the hands of the Principal Sri Dr. Pamu Venkateshwarlu in valedictory function.