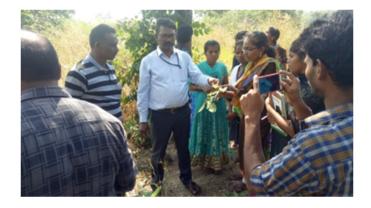

#### **Summary Report of the Course**

Sericulture includes mulberry and Tasar Culture (wild silkworm) practiced to produce raw silk as cottage industry in rural areas along with the traditional Agriculture. This industry can provide part time employability to women and unskilled workers too. This course was initiated to the students of III year of this college, living in these remote forest areas to provide opportunity for getting income. Students were actively participated and experienced the rearing methods in frequent visits in the forest where culturing the silkworm by tribal community.

Students were getting the knowledge of carrying eggs, hatching method, brushing of small larva to the feeder plant. They also gathered information regarding the abiotic and biotic stress, impact on crop productivity. The results assessed shown almost good performance from the learners. Students were expressed their gratitude on this certificate course.