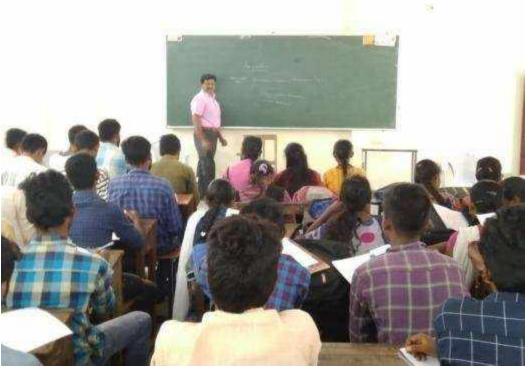

#### REPORT ON CERTIFICATE COURSE

The Department of Physics has conducted certificate course in Electric motor winding for 28 days (28 Hours) from: 04/08/2016 to 12/09/2016 TIMINGS: 3.00PM to 4.00PM

Total 35 students registered for course and successfully completed. The inaugural session of the course was presided over by Dr.Pamu Venkateshwarlu, Principal, GDC, Eturnagaram. Lecturer in Physics Mr.B.Raju has involved in the certificate course as Course coordinator and Ch.Venkateshwarlu., Retired ITI instructor, Md. Sardar Pasha and Md. Ansari have rendered their services as resource persons during the certificate course from: 04/08/2016 to 12/09/2016 voluntarily to help the students and the department of Physics.

At the end of the course, Examination was conducted for 50 marks to assess the students and certificates distributed to them on the hands of the Principal Sri Dr. Pamu Venkateshwarlu in valedictory function.