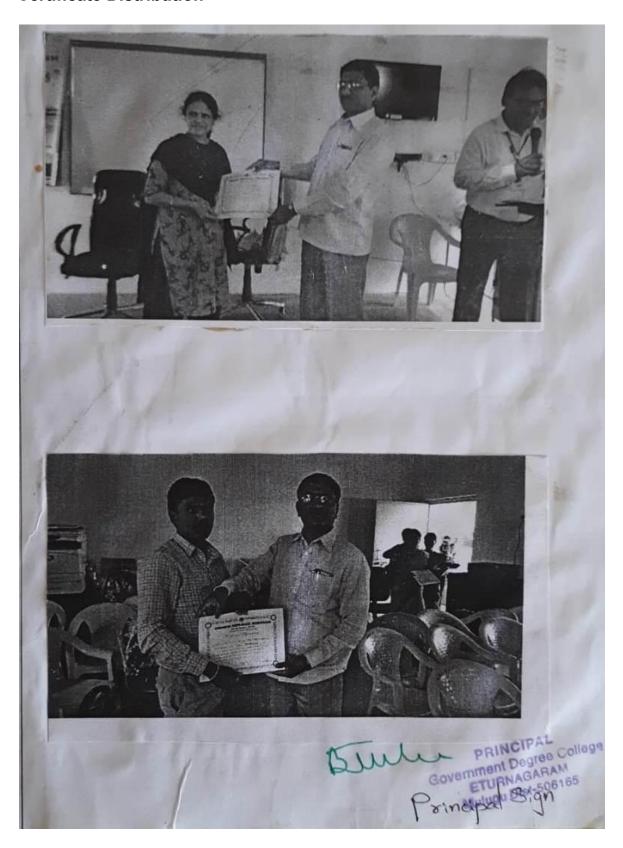

| p   | р             | A          | р          | p          |            | р          | р          | р           | p          | p          | p          | p          | D          |            | -          | p          | - 1        |
| MOHAMMED NASREEN BEGUM       | p   | р             | p          | p          | p          |            | p          | р          | p           | D          | A          | -          |            | -          | p          | P          | p          | -          |
| NALI ARUNKUMAR               | р   | р             | p          | p          | р          | ,          | 0          |            | p           | p          | p          | p          | p          | p          | p          | p          | p          |            |

## **Certificate Distribution**





### Government Degree College, Eturnagaram.

#### **Department of English**

#### Certificate course on "Soft Skills"

#### Value Added Course in 'Life Skills' Department of English GDC, Eturnagaram (04-12-2019)

- Duration: Courses offered for two weeks for two batches in an academic year
- Class Schedule: 2 hours daily between 3.30 pm to 5.30 pm
- Venue: Department of English
- Total hours: 28
- Eligibility: Final year students of B. Sc/B. Com/B. A (10 students from each group)
- Faculty: Department of English
- Evaluation Procedure: 50 marks (30 for Attendance & 20 for Oral Presentation)
- Certificate: Based on student's attendance and oral presentation certificate will be issued on completion of course.

- 1. Creates awareness among students about the importance of life skills for