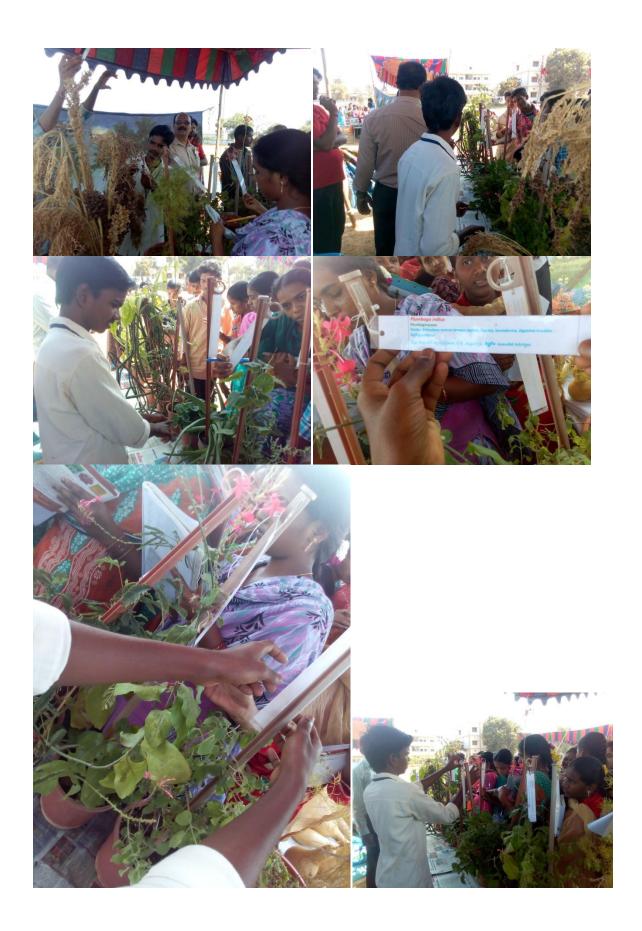

## **Department of Botany**

Eturnagaram forest region has rich diversity of medicinal plants. People living in this area, especially tribal communities used as medicine for controlling various diseases. Department of Botany initiated a certificate course in knowing the importance of medicinal plants.

## Objectives

- 1. To know the value of medicinal plants diversity
- 2. Cultivation of some medicinal plants which fair well only in the forest ecosystem as inter-cropping in and around the forest areas.
- 3. To create optimum awareness and interest amongst the common people about Medicinal Plants
- 4. To propagate technical expertise and information at the village level and for this purpose self-help groups / Panchayats etc. can be utilized for proper cultivation / storing / marketing of the produces.
- 5. To create optimum awareness and interest amongst the common people about Medicinal Plants