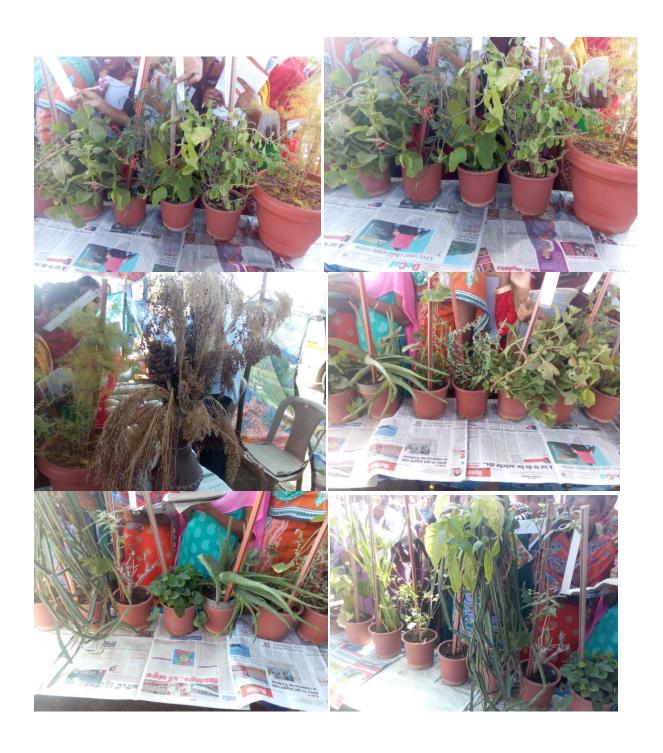

## **Department of Botany**

Eturnagaram forest region has rich diversity of medicinal plants. People living in this area, especially tribal communities used as medicine for controlling various diseases. Department of Botany initiated a certificate course in knowing the importance of medicinal plants.

## Objectives

- 1. To know the value of medicinal plants diversity
- 2. Cultivation of some medicinal plants which fair well only in the forest ecosystem as inter-cropping in and around the forest areas.
- 3. To create optimum awareness and interest amongst the common people about Medicinal Plants
- 4. To propagate technical expertise and information at the village level and for this purpose self-help groups / Panchayats etc. can be utilized for proper cultivation / storing / marketing of the produces.
- 5. To create optimum awareness and interest amongst the common people about Medicinal Plants