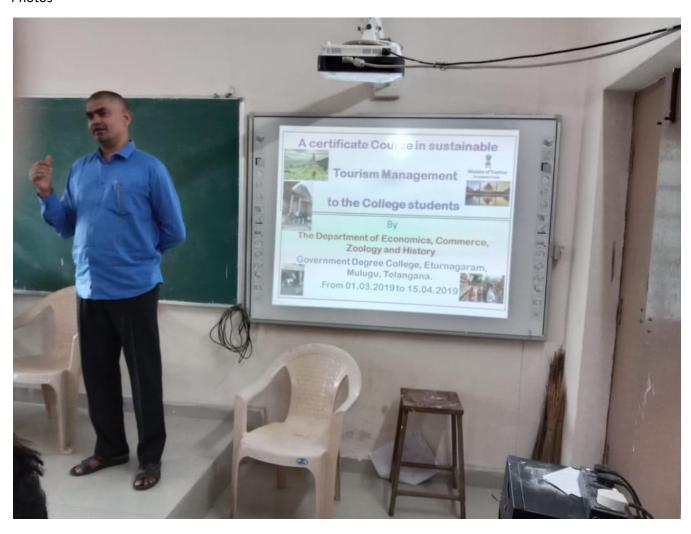

## CERTIFICATE COURSE IN SUSTAINABLE TOURISM MANAGEMENT

# GOVERNMENT DEGREE COLLEGE, ETURNAGRAM

From: 01.03.2019 to 15.04.2019 (Class timing- 3.00pm to 4.00pm)