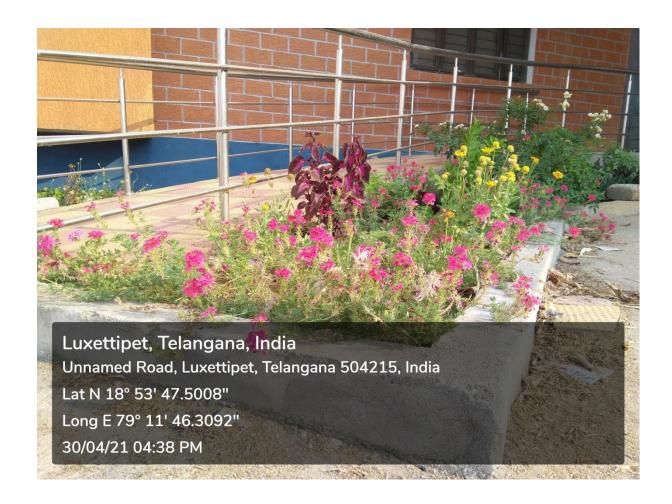

## 2. PLANTATION DRIVES (Haritha Haaram Programmes)

Conducting Plantation Programmes involving Principal, students and staff (both teaching and non teaching) in plantation programmes to increase the green cover of the campus where ecological balance can be maintained.

J.K. 1-

Principal
Govt. Degree College
Luxettipet-504 215, Dist: Mancherial.

Conducting Plantation programmes during the birthdays of great personalities, faculty members and commemorative events.

Now and then Plantation programmes under NSS are carried out.