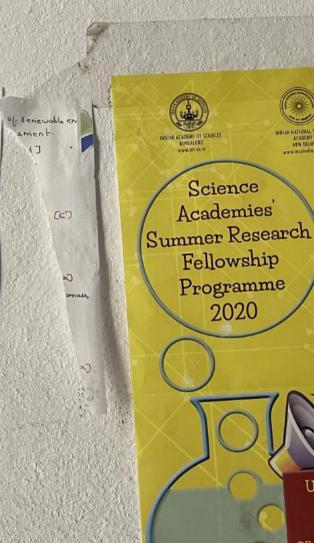

SUCCESSFULLY COMPLETED STUDENTS WILL GET CERTIFICATE.

MARGE Dept. of Botany
MALD GASC Gadwar
Mamba Gadwal Olst 1001 PRINCIPAL

M.A.L.DFRINCIPAL College

GAD WAL.

#SRFP 2020

Announcing 2-month Summer Internships

Physics Chemistry Mathematics

Life Sciences
Earth and Planetary Sciences
& Engineering

STIPEND: Students-Rs 12,500/- p.m.

Teachers-Rs 18750/-p.m.

VENUE: Labs across India

UG / PG students & teachers APPLY NOW! DEADLINE: 30 November 2019

For details including aligibility criteria a application procedure, visit tinyurl.com/yydca8pw