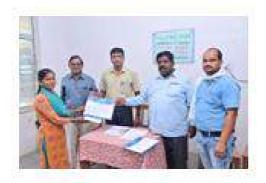

# MALD GDC GADWAL, JOGULAMBA GADWAL DIST. DEPARTMENT OF BOTANY. CERTIFICATE COURSE

Course title- "HEALTHY LIFE WITH HERBALS"

Conducted from 25/06/2018 to 30/07/2018

Certificates issuing and Ending ceremony

Chief Guesti Dr. D. Sripathi Naidu Principal (FAC) GDC (W), Gadwal

Chairment Dr. S. J. Sampath kumar. Vice- Principal MALD, GDC.

Program Convenors G. Rajendar Asst. prof of Botany.

Program Co-ordinator- G. Ganesh lecture in Botany.

Students of B.Sc II year (life sciences) who enrolled for Certificate Program