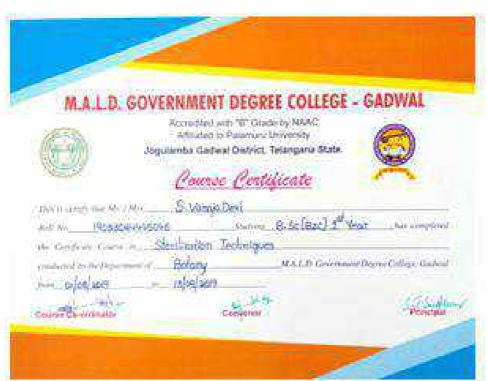

### CERTIFICATE COURSE PARTICIPATED NAME LIST

|      | OF THE CC:STERILIZATION TECHNIQUE |               | URATION: 30 DAYS  | LYEAR          | 2019-2020 |
|------|-----------------------------------|---------------|-------------------|----------------|-----------|
| S.NO | ROLL NUMBER NAME OF THE           | STUDENT GROUP | CONTACT NO        | SIGN           | REMARK    |
| 1    | 19033024445003 A. preethi         | BZC           | 9 440141 900      | 1. preethi     | KEMAKA    |
| 2    | 19033024445035 L. Vanaja          | BZC           | <b>8247596357</b> | Jany 1         |           |
| 3    | 1903302444 5047 Tasmiya sal       | heen Bzc      | 7207065736        | (Ja)           |           |
| 4    | 19033024445008 B. Mounika         |               | 6303362605        | B. Mounika     |           |
| 5    | 19033024445046 S. Vanaja de       |               | 8712269784        | Quagadin       |           |
| 6    | 19033024457008 Nagalatohmi        |               | 9515670400        | Magalakshmi    |           |
| 7    | 19033029445025 K. Malleshwa       |               | 8341185953        | k. Malleshwani |           |
| 8    | 19033024445557 P. ARUNO           | , B2C         | 8074144953        | P. Azuna       |           |
| 9    | 1903301446559 S.K. Bhayana        | 1320          | 9959 360 300      | S.K. Bhakana   |           |
| /10  | 19033001144529 K. Royathi         | 1375          | 9160777083        | H. Robbii      |           |
| 1.1  | 1903302444550 Tasleem.            | BZC           | 9316795413        | Tasleen        |           |
| 12   | 19033024445518 C. Madhur          | BZC           | 9666366782        | C. Madhuri     |           |
| 13   |                                   | equin. BXC    | 88973 42868       | Beens          |           |
| 14   | 19033024445558 P. Nardhin         | BZC           | 7569631110        | P. Mandlini    |           |
| 15   | 19033024542000 K- potynoko        | BT-BC         | 8142 780936       | K- priumka     |           |
| 16   | 19033024445034 K.V. & Lavar       | Bzc Bzc       | 7780315538        | K.V. Lavancia  |           |
| 17   | 19033294445049 T.K. Maheshuvas    | Betc          | 9059122997        | TK. Maheshates |           |
| 18   | 190350045720M R. Rhravani         | KIRC          | 7095045749        | R. Shani       |           |
| 19   | 190 3302444554 4 Samples          | 870           | 7601071671        | 9 Sample       |           |
| 20   | 1903302444502 k. Govindamm        | a Bzc         | 5790010947        | 1 Govindommo   |           |
| 21   | 19033024445575 T shanthi          | 820           | 8185925285        | Tstanthi       |           |
| 22   | 19033phuu 5683 Zeha bedum         | 976           | 8688 75 9550      | zebabe gum     |           |
| 23   | 19033024342001 B. Tyothi          | BLBZ          | 9640875715        | dayott         |           |
| 24   | 19033024445013 C. pociitha        | BXC           | 9390810370        | CERTIFIC       |           |
| 25   | 19033024445051 T. Noveen Kum      | nan BEC       | 8978153583        | Makey-         |           |
| 26   | 19033024445052 T. Raghavendo      |               | 6304723546        | T. Raghavmana. |           |
| 27   | 19033624445598 M. Khubanya        |               | 8179845765        | M. Ichubaya    |           |
| 28   | 190330244450 K. maheshwan         |               | 9182423833        | K. maho Musari |           |
| 29   | 19033024442549 M. Mangula.        | 1870          | 77-02141032       | Immortila-     |           |
| 30   | 19033024445043 3anthosh?          | BZC           | 9100345980        | Santhoshi-     |           |