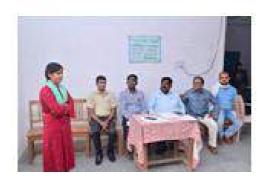

# MALD GDC GADWAL, JOGULAMBA GADWAL DIST. DEPARTMENT OF BOTANY. CERTIFICATE COURSE

Course title- "HEALTHY LIFE WITH HERBALS"

Conducted from 25/06/2018 to 30/07/2018

Certificates issuing and Ending ceremony

Chief Guesti Dr. D. Sripathi Naidu Principal (FAC) GDC (W), Gadwal

Chairment Dr. S. J. Sampath kumar. Vice- Principal MALD, GDC.

Program Convenors G. Rajendar Asst. prof of Botany.

Program Co-ordinator- G. Ganesh lecture in Botany.