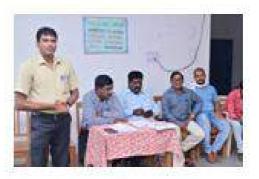

# MALD GDC GADWAL, JOGULAMBA GADWAL DIST. DEPARTMENT OF BOTANY. CERTIFICATE COURSE

Course title- "HEALTHY LIFE WITH HERBALS"

Conducted from 25/06/2018 to 30/07/2018

Certificates issuing and Ending ceremony

Chief Guesti Dr. D. Sripathi Naidu Principal (FAC) GDC (W), Gadwal

Chairment Dr. S. J. Sampath kumar. Vice- Principal MALD, GDC.

Program Convenors G. Rajendar Asst. prof of Botany.

Program Co-ordinator- G. Ganesh lecture in Botany.

Students of B.Sc II year (life sciences) who enrolled for Certificate Program