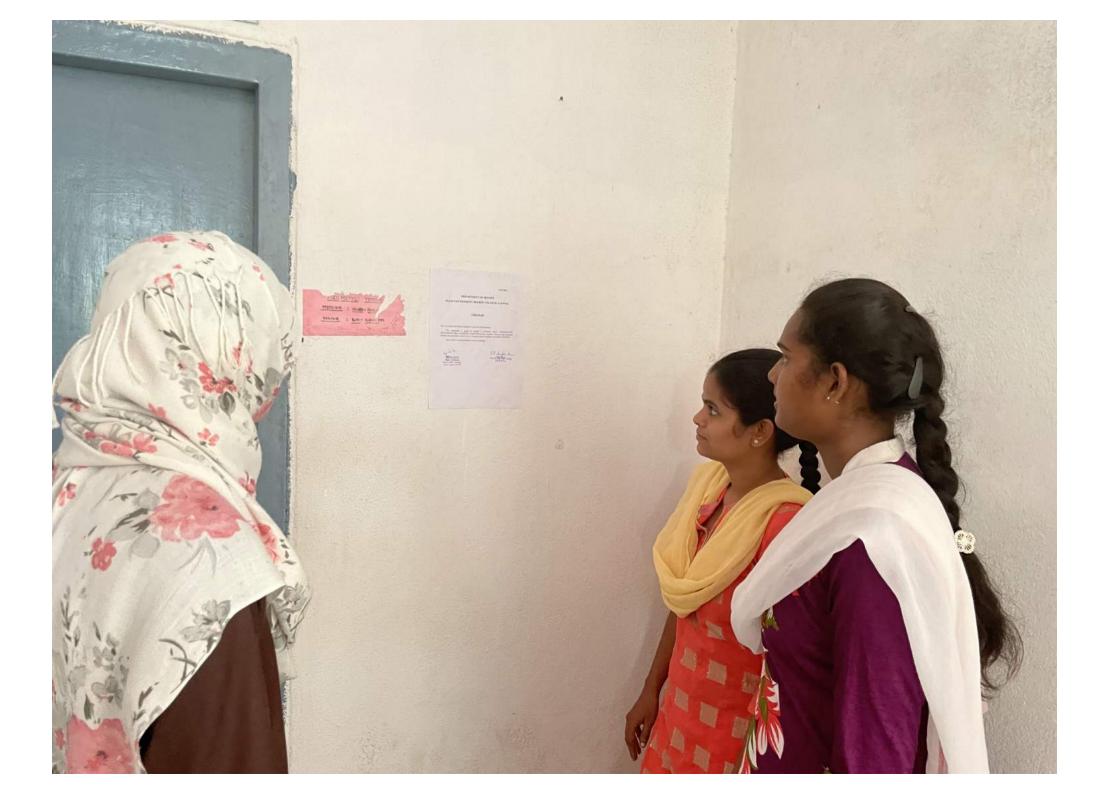

### CIRCULAR

THIS IS TO INFORM ALL THE STUDENTS OF II YEAR B.SC (LIFE SCIENCES),

OUR DEPARTMENT IS GOING TO CONDUCT ONE CERTIFICATE COURSE "HEALTHY LIFE WITH HERBALS" FROM 25/06/2018 TO 30/07/2018 (30 DAYS PROGRAM, 1 HOUR PER DAY). INTERESTED STUDENTS MAY GIVE THEIR NAMES TO SRI. G. GANESH, LECTURER IN BOTANY ON OR BEFORE 23/06/2018.

18/06/2018.

DEPARTMENT OF BOTANY

MALD GOVERNMENT DEGREE COLLEGE, GADWAL

CERCULAR

THIS IS TO INFORM ALL THE STUDENTS OF II YEAR B.SC (LIFE SCIENCES),

OUR DEPARTMENT IS GOING TO CONDUCT ONE CERTIFICATE COURSE "BEALTHY LIFE.
WITH HERBALS" FROM 25/06/ 2018 TO 30/07/ 2018 (3:0 DAYS PROGRAM, 1 HOUR PER
DAY). INTERESTED STUDENTS MAY GIVE THEIR NAMES TO SRL 9. GAMESH, LECTURER IN
BOTANY ON OR DEPORE 23/06/ 2018.