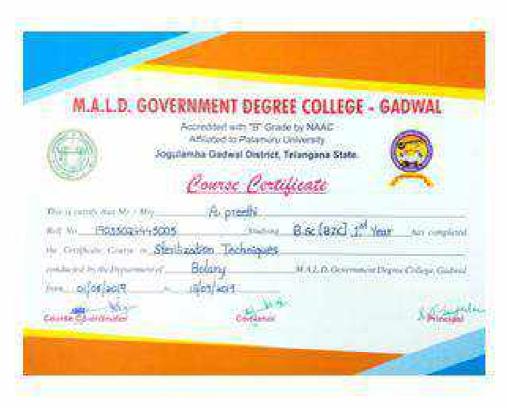

### CERTIFICATE COURSE PARTICIPATED NAME LIST

|      | OF THE CC:STERILIZATION TECHNIQUE |               | URATION: 30 DAYS  | LYEAR          | 2019-2020 |
|------|-----------------------------------|---------------|-------------------|----------------|-----------|
| S.NO | ROLL NUMBER NAME OF THE           | STUDENT GROUP | CONTACT NO        | SIGN           | REMARK    |
| 1    | 19033024445003 A. preethi         | BZC           | 9 440141 900      | 1. preethi     | KEMAKA    |
| 2    | 19033024445035 L. Vanaja          | BZC           | <b>8247596357</b> | Jany 1         |           |
| 3    | 1903302444 5047 Tasmiya sal       | heen Bzc      | 7207065736        | (Ja)           |           |
| 4    | 19033024445008 B. Mounika         |               | 6303362605        | B. Mounika     |           |
| 5    | 19033024445046 S. Vanaja de       |               | 8712269784        | Quagadin       |           |
| 6    | 19033024457008 Nagalatohmi        |               | 9515670400        | Magalakshmi    |           |
| 7    | 19033029445025 K. Malleshwa       |               | 8341185953        | k. Malleshwani |           |
| 8    | 19033024445557 P. ARUNO           | , B2C         | 8074144953        | P. Azuna       |           |
| 9    | 1903301446559 S.K. Bhayana        | 1320          | 9959 360 300      | S.K. Bhakana   |           |
| /10  | 19033001144529 K. Royathi         | 1375          | 9160777083        | H. Robbii      |           |
| 1.1  | 1903302444550 Tasleem.            | BZC           | 9316795413        | Tasleen        |           |
| 12   | 19033024445518 C. Madhur          | BZC           | 9666366782        | C. Madhuri     |           |
| 13   |                                   | equin. BXC    | 88973 42868       | Beens          |           |
| 14   | 19033024445558 P. Nardhin         | BZC           | 7569631110        | P. Mandlini    |           |
| 15   | 19033024542000 K- potynoko        | BT-BC         | 8142 780936       | K- priumka     |           |
| 16   | 19033024445034 K.V. & Lavar       | Bzc Bzc       | 7780315538        | K.V. Lavancia  |           |
| 17   | 19033294445049 T.K. Maheshuvas    | Betc          | 9059122997        | TK. Maheshates |           |
| 18   | 190350045720M R. Rhravani         | KIRC          | 7095045749        | R. Shani       |           |
| 19   | 190 3302444554 4 Samples          | 870           | 7601071671        | 9 Sample       |           |
| 20   | 1903302444502 k. Govindamm        | a Bzc         | 5790010947        | 1 Govindommo   |           |
| 21   | 19033024445575 T shanthi          | 820           | 8185925285        | Tstanthi       |           |
| 22   | 19033phuu 5683 Zeha bedum         | 976           | 8688 75 9550      | zebabe gum     |           |
| 23   | 19033024342001 B. Tyothi          | BLBZ          | 9640875715        | dayott         |           |
| 24   | 19033024445013 C. pociitha        | BXC           | 9390810370        | CERTIFIC       |           |
| 25   | 19033024445051 T. Noveen Kum      | nan BEC       | 8978153583        | Makey-         |           |
| 26   | 19033024445052 T. Raghavendo      |               | 6304723546        | T. Raghavmana. |           |
| 27   | 19033624445598 M. Khubanya        |               | 8179845765        | M. Ichubaya    |           |
| 28   | 190330244450 K. maheshwan         |               | 9182423833        | K. maho Musari |           |
| 29   | 19033024442549 M. Mangula.        | 1870          | 77-02141032       | Immortila-     |           |
| 30   | 19033024445043 3anthosh?          | BZC           | 9100345980        | Santhoshi-     |           |