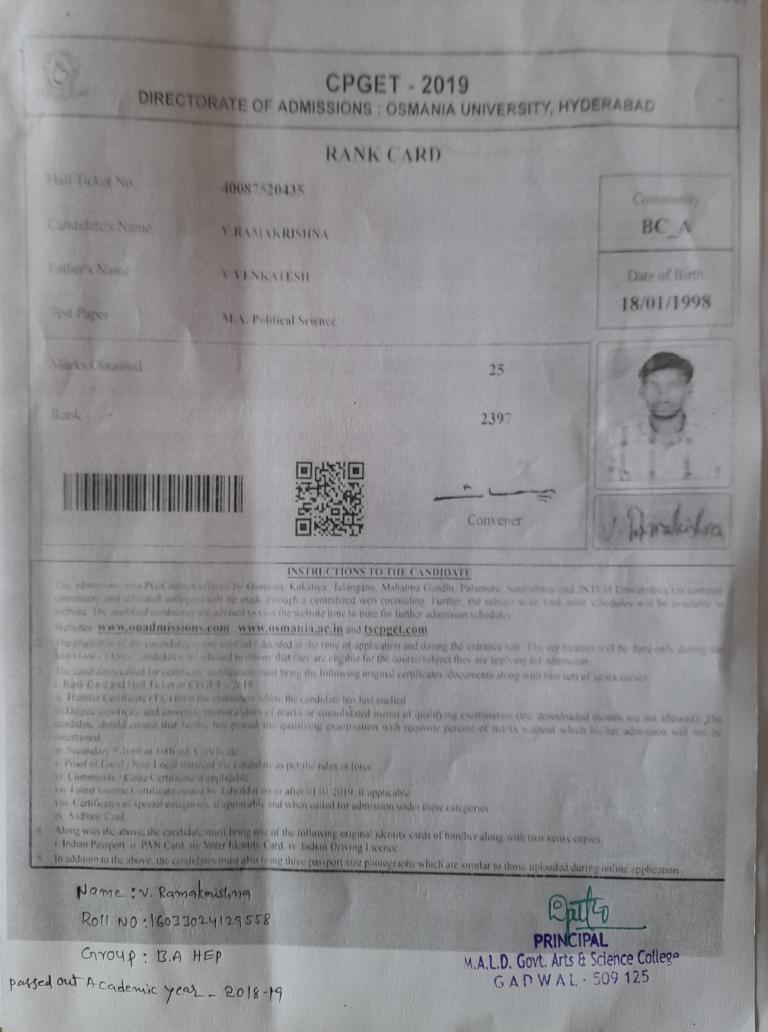

Hall<br>Ticket<br>No: | 40087520459 |
|-----------------------|------------------------|-----------------------|-------------|
| Candidate<br>Name :   | B CHINNA<br>NARSIMHULU | Rank :                | 1754        |
| Father<br>Name :      | BRAMULU                | Category<br>:         | BC-A        |
|                       | BRAMULU                | Category<br>:         | BC-A        |

Gender: M

# ALLOTED SEAT DETAILS (Scroll Down for Payment)

College Name :

S.V.M Degree & PG College, Gadwal

Course:

M.A. Political Science

Alloted BCA\_OU\_FEMALE Category :

Name: B. Chimng Narsimhulu Roll NO: 16033024111507 Group: B.A EPP Passedout Academic year - 2018-2019 PRINCIPAL M.A.L.D. Govt. Arts & Science College G A D W A L - 509 125

http://steppet.com/CPGET/CPGET\_DownloadReadTest



# MALD GOVT. DEGREE COLLEGE, GADWAL DEPARTMENT OF POLITICAL SCIENCE

2019-2020

## **CIRCULAR**

It is inform to the students of BA of III year .The department of Political Science is going to conduct PG (Political Science) Entrance coaching in our college from 3/2/2020.Hence the students who are willing to attend PG (Political Science) Entrance coaching enroll your names at Department of Political Science on or before date .1/2/2020

Coaching time : 4:30pm to 5:30pm Place : ROOM NO-06

Date: 29/1/2020

In charge

formited ASper 1) Notis B.A. (E.P.P) 2) A. S.A. (HEP)

# DEPT. OF POLITICAL SCIENCE - M.A.L.D. GDC. GADWAL P.G. ENTRANCE SYLLABUS CPGET - Syllabus

#### 40. POLITICAL SCIENCE

## 2019-2020

#### Part - A (Marks: 30)

#### Political Science: Theories, Concepts and Institutions