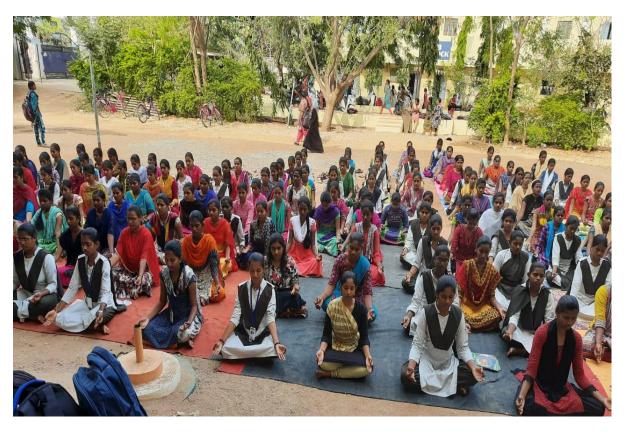

# GOVERNMENT DEGREE COLLEGE FOR WOMEN, NALGONDA DEPARTMENT OF PHYSICAL EDUCATION Report on Certificate Course in "YOGA"

The department of Physical Education has organized a certificate Course in Yoga for the Period of 30 hrs from 08/02/2017 to 20/02/2017, the total number of students registered for this Course were 100. The course was taught under the supervision of Sri. Y. Shankaraiaha Garu, Yoga (Guru) Trainer. Certificates were issued to the students after completion of the course.