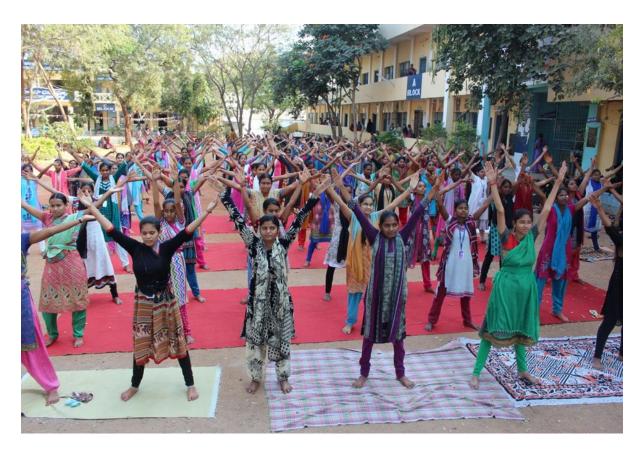

## **CERTIFICATE COURSE IN YOGA**

FROM 08-02-2017 TO 20-02-2017

The department of physical education of Government Degree College for Women, Nalgonda organized a certificate course in Yoga from 08-02-2017 to 20-02-2017.

The schedule and time table for this certificate course as follows.

Daily 12-00 to 1-00 pm Theory class

Daily 3-30 to 5-30 pm Practical session.

**Venue: College Play Ground** 

**YOGA GURU: Y.SHANKARAIAH.** 

# GOVERNMENT DEGREE COLLEGE FOR WOMEN, NALGONDA DEPARTMENT OF PHYSICAL EDUCATION Report on Certificate Course in "YOGA"

The department of Physical Education has organized a certificate Course in Yoga for the Period of 30 hrs from 08/02/2017 to 20/02/2017, the total number of students registered for this Course were 100. The course was taught under the supervision of Sri. Y. Shankaraiaha Garu, Yoga (Guru) Trainer. Certificates were issued to the students after completion of the course.