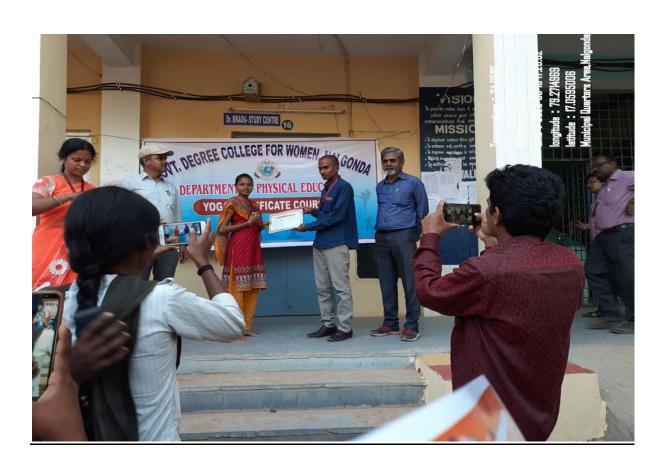

## **CERTIFICATE COURSE IN YOGA**

FROM 08-02-2017 TO 20-02-2017

The department of physical education of Government Degree College for Women, Nalgonda organized a certificate course in Yoga from 08-02-2017 to 20-02-2017.

Chief Guest: - Dr. Alivelu Mangamma.

N. Bharadwaj SBI Manager

YOGA Convener: Sri. S. Raja Ram Librarian, GDC(W), Nalognda

Organising Secretary: Dr. Ch. Krishna Reddy, Physical Director

# GOVERNMENT DEGREE COLLEGE FOR WOMEN, NALGONDA DEPARTMENT OF PHYSICAL EDUCATION Report on Certificate Course in "YOGA"

The department of Physical Education has organized a certificate Course in Yoga for the Period of 30 hrs from 08/02/2017 to 20/02/2017, the total number of students registered for this Course were 100. The course was taught under the supervision of Sri. Y. Shankaraiaha Garu, Yoga (Guru) Trainer. Certificates were issued to the students after completion of the course.