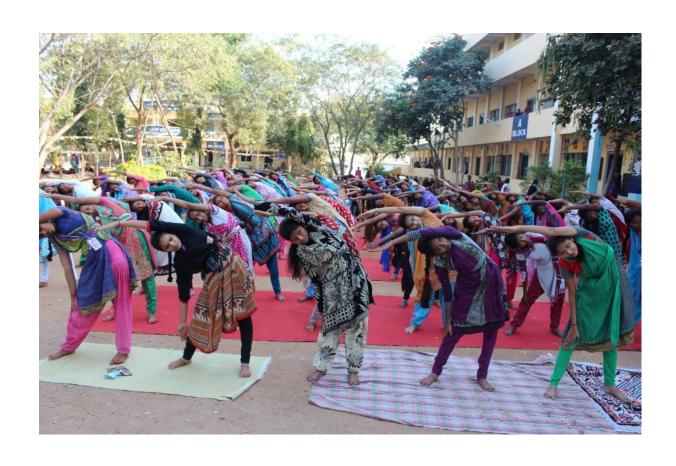

## **CERTIFICATE COURSE IN YOGA**

FROM 08-02-2017 TO 20-02-2017

The department of physical education of Government Degree College for Women, Nalgonda organized a certificate course in Yoga from 08-02-2017 to 20-02-2017.

The schedule and time table for this certificate course as follows.

Daily 12-00 to 1-00 pm Theory class

Daily 3-30 to 5-30 pm Practical session.

**Venue: College Play Ground** 

**YOGA GURU: Y.SHANKARAIAH.** 

# GOVERNMENT DEGREE COLLEGE FOR WOMEN, NALGONDA DEPARTMENT OF PHYSICAL EDUCATION Report on Certificate Course in "YOGA"

The department of Physical Education has organized a certificate Course in Yoga for the Period of 30 hrs from 08/02/2017 to 20/02/2017, the total number of students registered for this Course were 100. The course was taught under the supervision of Sri. Y. Shankaraiaha Garu, Yoga (Guru) Trainer. Certificates were issued to the students after completion of the course.