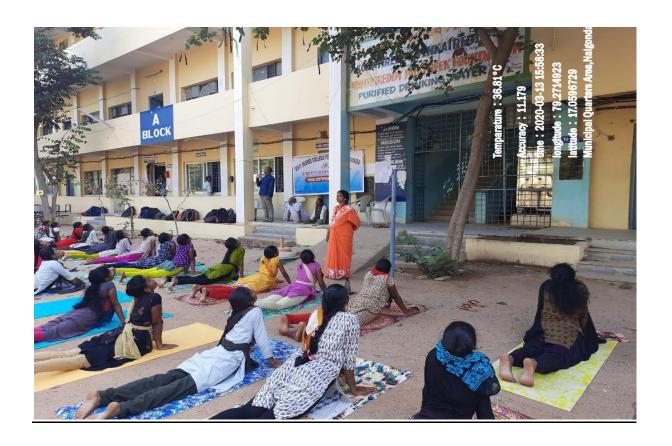

# GOVERNMENT DEGREE COLLEGE FOR WOMEN, NALGONDA DEPARTMENT OF PHYSICAL EDUCATION Report on Certificate Course in "YOGA"

The department of Physical Education has organized a certificate Course in Yoga for the Period of 30 hrs from 08/02/2017 to 20/02/2017, the total number of students registered for this Course were 100. The course was taught under the supervision of Sri. Y. Shankaraiaha Garu, Yoga (Guru) Trainer. Certificates were issued to the students after completion of the course.