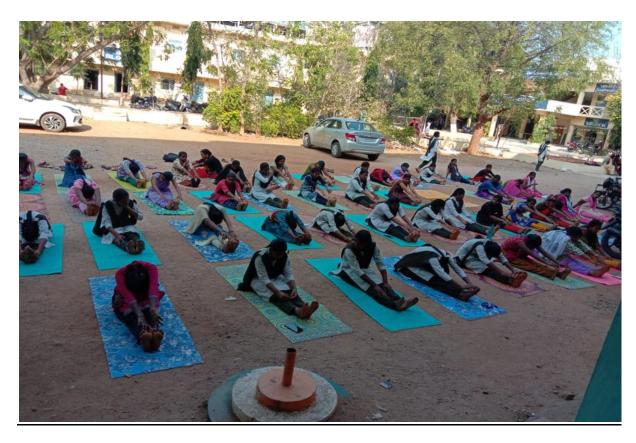

## **CERTIFICATE COURSE IN YOGA**

FROM 08-02-2017 TO 20-02-2017

The department of physical education of Government Degree College for Women, Nalgonda organized a certificate course in Yoga from 08-02-2017 to 20-02-2017.

The schedule and time table for this certificate course as follows.

Daily 12-00 to 1-00 pm Theory class

Daily 3-30 to 5-30 pm Practical session.

**Venue: College Play Ground** 

**YOGA GURU: Y.SHANKARAIAH.** 

# GOVERNMENT DEGREE COLLEGE FOR WOMEN, NALGONDA DEPARTMENT OF PHYSICAL EDUCATION Report on Certificate Course in "YOGA"

The department of Physical Education has organized a certificate Course in Yoga for the Period of 30 hrs from 08/02/2017 to 20/02/2017, the total number of students registered for this Course were 100. The course was taught under the supervision of Sri. Y. Shankaraiaha Garu, Yoga (Guru) Trainer. Certificates were issued to the students after completion of the course.