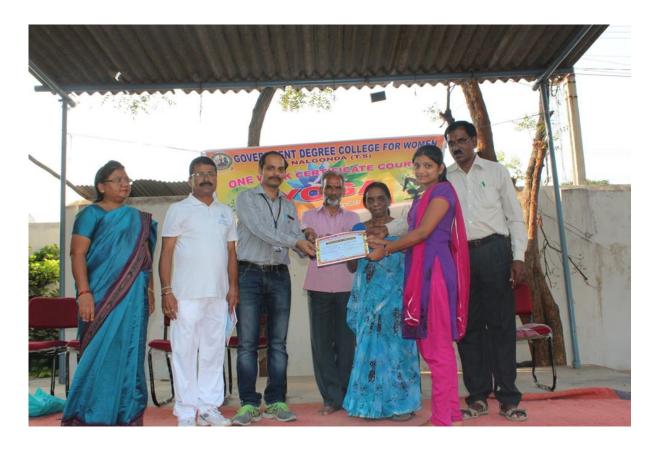

# నిత్యం యోగా సాధన ఉపయుక్తం

రామగిల : నిత్యయోగా సాధన ఎంతో ఉపయుక్తమని, ప్రతి ఒక్కరూ యోగా ఆవశ్యకతను తెలుసుకోవాలని యోగా రిసోర్సు పర్సన్ మాదగోని శంకరయ్యగౌడ్ అన్నారు. నల్లగొండలో ఉమెన్స్ కళాశాలలో శుక్రవారం నిర్వహించి యోగా సర్టిఫికెట్ కోర్సు ముగింపులో ఆయన పాల్గొని మాట్లాడారు. కార్యక్రమంలో కళా శాల ప్రిన్సిపాల్ అలివేలుమంగమ్మ, ఎస్బీహెచ్ రామగిరి బ్రాంచ్ మేనేజర్ భరద్వాజ్, శిక్షణ ఆర్గనైజర్ సీహెచ్ కృష్ణారెడ్డి, కన్వీనర్

సర్టిఫికెట్ అందజేస్తున్న శంకరయ్యగౌడ్ తచితరులు

రాజారామ్, అధ్యాపకులు ఝాన్సీరాణి, పల్లవి, పునం, విజయలక్ష్మి, విజయరాఘవి పాల్గొన్నారు.

Sat, 18 February 2017 epaper.namasthetelangaana.com//c/16934960