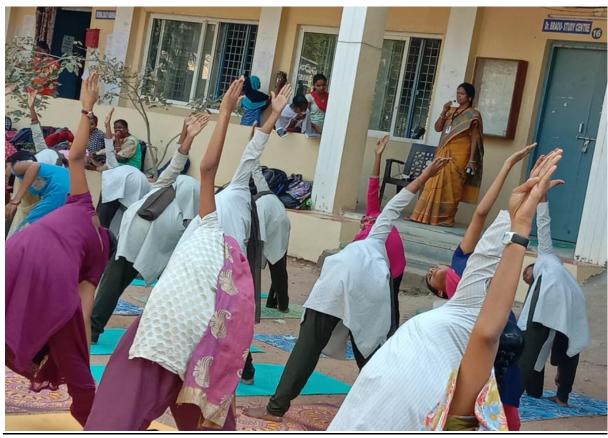

## **CERTIFICATE COURSE IN YOGA**

FROM 08-02-2017 TO 20-02-2017

The department of physical education of Government Degree College for Women, Nalgonda organized a certificate course in Yoga from 08-02-2017 to 20-02-2017.

The schedule and time table for this certificate course as follows.

Daily 12-00 to 1-00 pm Theory class

Daily 3-30 to 5-30 pm Practical session.

**Venue: College Play Ground** 

**YOGA GURU: Y.SHANKARAIAH.** 

# GOVERNMENT DEGREE COLLEGE FOR WOMEN, NALGONDA DEPARTMENT OF PHYSICAL EDUCATION Report on Certificate Course in "YOGA"

The department of Physical Education has organized a certificate Course in Yoga for the Period of 30 hrs from 08/02/2017 to 20/02/2017, the total number of students registered for this Course were 100. The course was taught under the supervision of Sri. Y. Shankaraiaha Garu, Yoga (Guru) Trainer. Certificates were issued to the students after completion of the course.