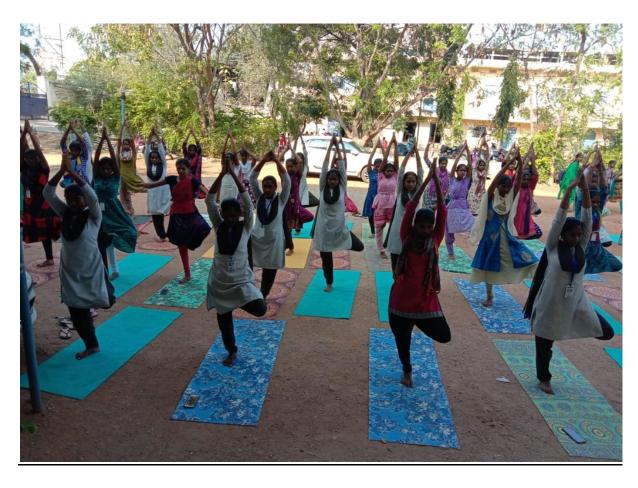

# GOVERNMENT DEGREE COLLEGE FOR WOMEN, NALGONDA DEPARTMENT OF PHYSICAL EDUCATION Report on Certificate Course in "YOGA"

The department of Physical Education has organized a certificate Course in Yoga for the Period of 30 hrs from 08/02/2017 to 20/02/2017, the total number of students registered for this Course were 100. The course was taught under the supervision of Sri. Y. Shankaraiaha Garu, Yoga (Guru) Trainer. Certificates were issued to the students after completion of the course.