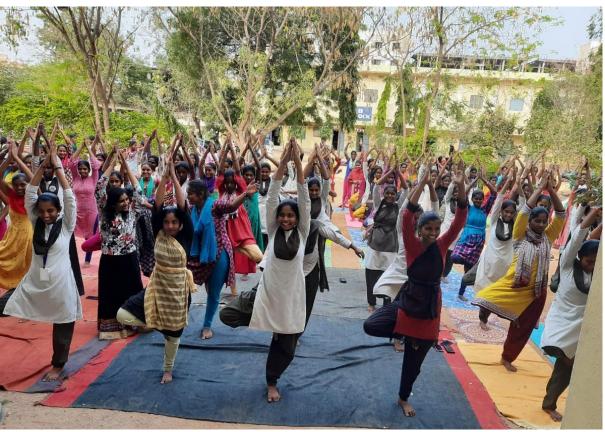

# GOVERNMENT DEGREE COLLEGE FOR WOMEN, NALGONDA DEPARTMENT OF PHYSICAL EDUCATION Report on Certificate Course in "YOGA"

The department of Physical Education has organized a certificate Course in Yoga for the Period of 30 hrs from 08/02/2017 to 20/02/2017, the total number of students registered for this Course were 100. The course was taught under the supervision of Sri. Y. Shankaraiaha Garu, Yoga (Guru) Trainer. Certificates were issued to the students after completion of the course.