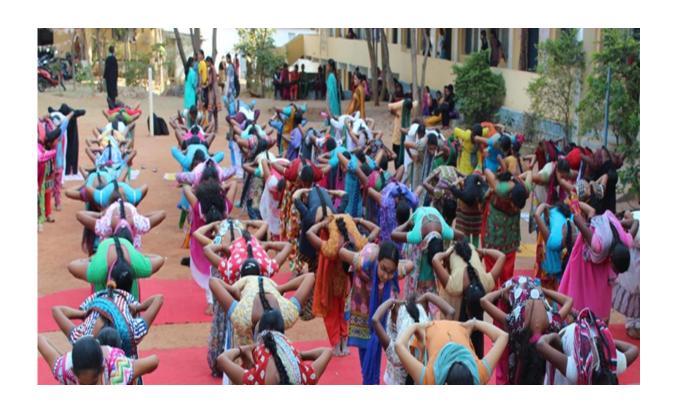

## **CERTIFICATE COURSE IN YOGA**

FROM 08-02-2017 TO 20-02-2017

The department of physical education of Government Degree College for Women, Nalgonda organized a certificate course in Yoga from 08-02-2017 to 20-02-2017.

# GOVERNMENT DEGREE COLLEGE FOR WOMEN, NALGONDA DEPARTMENT OF PHYSICAL EDUCATION Report on Certificate Course in "YOGA"

The department of Physical Education has organized a certificate Course in Yoga for the Period of 30 hrs from 08/02/2017 to 20/02/2017, the total number of students registered for this Course were 100. The course was taught under the supervision of Sri. Y. Shankaraiaha Garu, Yoga (Guru) Trainer. Certificates were issued to the students after completion of the course.