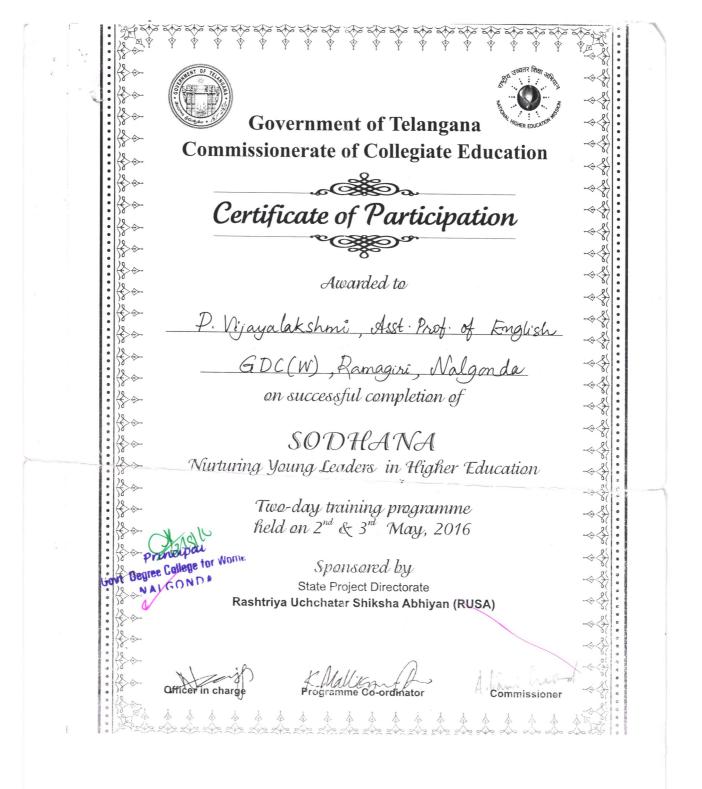

| Year | Name of teacher          | Name of conference/<br>workshop attended for which<br>financial support provided | Amount of support<br>received (in INR) |
|------|--------------------------|----------------------------------------------------------------------------------|----------------------------------------|
|      | Veeraiah Sheelam ,Asst   | T SAT Nipuna Live                                                                |                                        |
| 2019 | Prof of Botany           | presentation                                                                     | 3200                                   |
| 2019 | Tripuram Bhaskar Reddy   | T SAT Nipuna Live<br>presentation                                                | 2000                                   |
| 2019 | Ravirala Naresh          | T SAT Nipuna Live<br>presentation                                                | 3220                                   |
| 2019 | Rekha venkateshwarlu     | T SAT Nipuna Live<br>presentation                                                | 6440                                   |
| 2019 | Swamy                    | T SAT Nipuna Live<br>presentation                                                | 3220                                   |
| 2019 | Ravilla Venkata Tama Rao | T SAT Nipuna Live<br>presentation                                                | 3220                                   |
| 2019 | Dr Koyi Koteshwara Rao   | T SAT Nipuna Live<br>presentation                                                | 4000                                   |