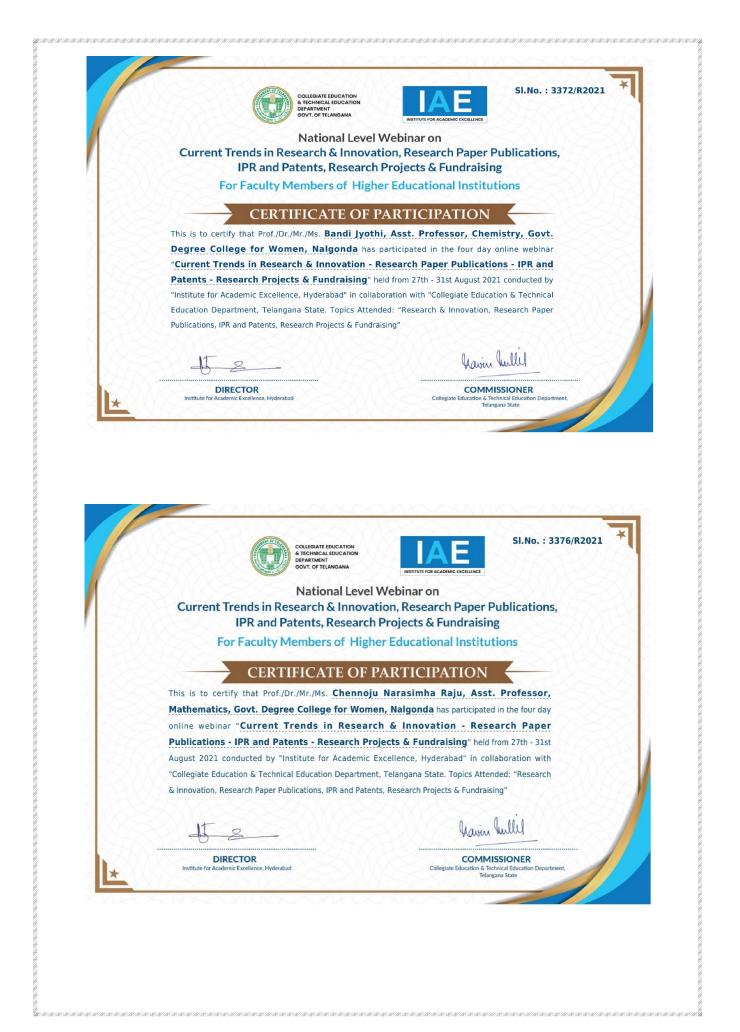

## **METRIC: 6.3.2**

Teachers provided with financial support to attend conferences / workshops and towards membership fee of professional bodies during the last five years.

Financial support to faculty members to attend T SAT Nipuna Live Presentations:

| Year | Name of teacher          | Name of conference/<br>workshop attended for which<br>financial support provided | Amount of support<br>received (in INR) |
|------|--------------------------|----------------------------------------------------------------------------------|----------------------------------------|
|      | Veeraiah Sheelam ,Asst   | T SAT Nipuna Live                                                                |                                        |
| 2019 | Prof of Botany           | presentation                                                                     | 3200                                   |
| 2019 | Tripuram Bhaskar Reddy   | T SAT Nipuna Live<br>presentation                                                | 2000                                   |
| 2019 | Ravirala Naresh          | T SAT Nipuna Live<br>presentation                                                | 3220                                   |
| 2019 | Rekha venkateshwarlu     | T SAT Nipuna Live<br>presentation                                                | 6440                                   |
| 2019 | Swamy                    | T SAT Nipuna Live<br>presentation                                                | 3220                                   |
| 2019 | Ravilla Venkata Tama Rao | T SAT Nipuna Live<br>presentation                                                | 3220                                   |
| 2019 | Dr Koyi Koteshwara Rao   | T SAT Nipuna Live<br>presentation                                                | 4000                                   |