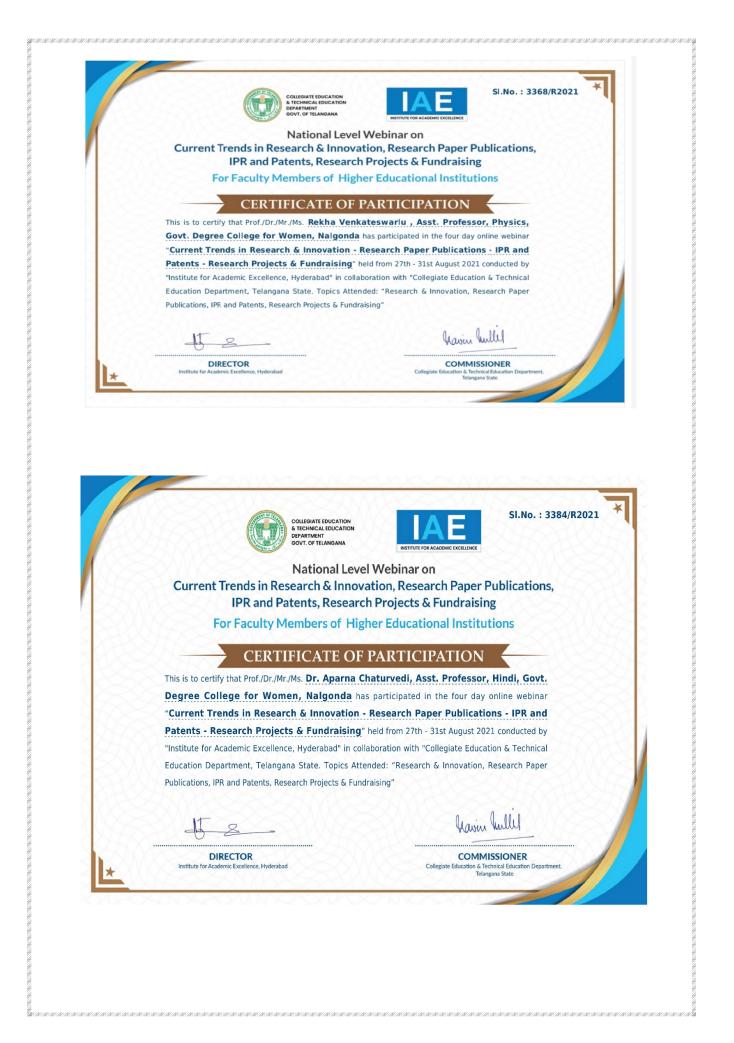

## **METRIC: 6.3.2**

Teachers provided with financial support to attend conferences / workshops and towards membership fee of professional bodies during the last five years.

Financial support to faculty members to attend T SAT Nipuna Live Presentations:

| Year | Name of teacher          | Name of conference/<br>workshop attended for which<br>financial support provided | Amount of support<br>received (in INR) |
|------|--------------------------|----------------------------------------------------------------------------------|----------------------------------------|
|      | Veeraiah Sheelam ,Asst   | T SAT Nipuna Live                                                                |                                        |
| 2019 | Prof of Botany           | presentation                                                                     | 3200                                   |
| 2019 | Tripuram Bhaskar Reddy   | T SAT Nipuna Live<br>presentation                                                | 2000                                   |
| 2019 | Ravirala Naresh          | T SAT Nipuna Live<br>presentation                                                | 3220                                   |
| 2019 | Rekha venkateshwarlu     | T SAT Nipuna Live<br>presentation                                                | 6440                                   |
| 2019 | Swamy                    | T SAT Nipuna Live<br>presentation                                                | 3220                                   |
| 2019 | Ravilla Venkata Tama Rao | T SAT Nipuna Live<br>presentation                                                | 3220                                   |
| 2019 | Dr Koyi Koteshwara Rao   | T SAT Nipuna Live<br>presentation                                                | 4000                                   |