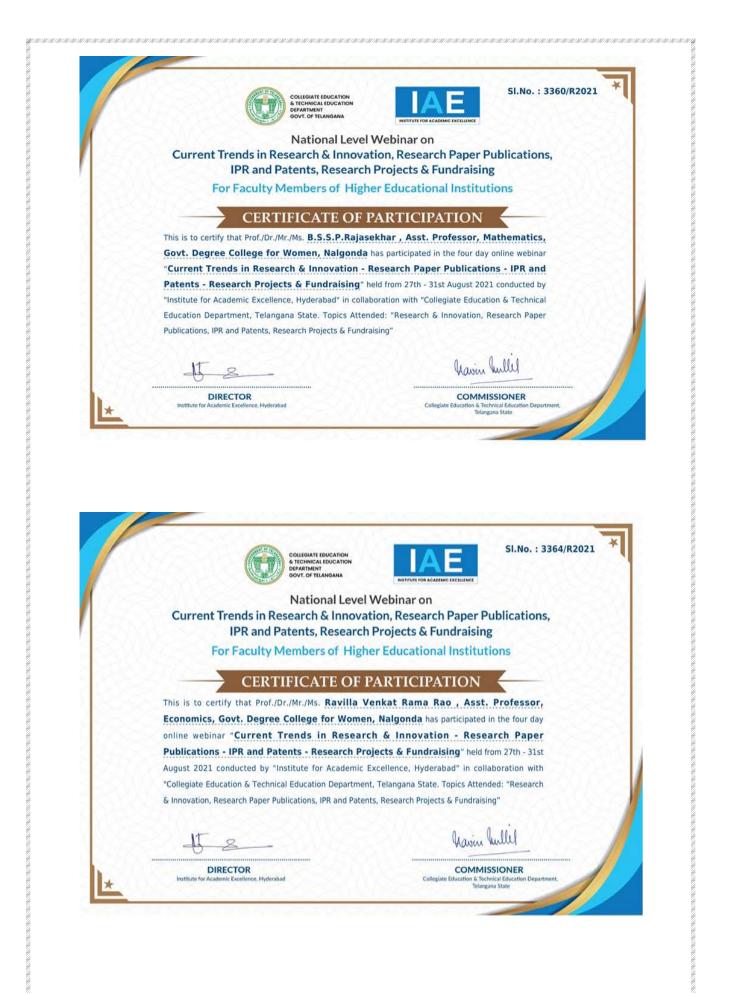

## **METRIC: 6.3.2**

Teachers provided with financial support to attend conferences / workshops and towards membership fee of professional bodies during the last five years.

Financial support to faculty members to attend T SAT Nipuna Live Presentations:

| Year | Name of teacher          | Name of conference/<br>workshop attended for which<br>financial support provided | Amount of support<br>received (in INR) |
|------|--------------------------|----------------------------------------------------------------------------------|----------------------------------------|
|      | Veeraiah Sheelam ,Asst   | T SAT Nipuna Live                                                                |                                        |
| 2019 | Prof of Botany           | presentation                                                                     | 3200                                   |
| 2019 | Tripuram Bhaskar Reddy   | T SAT Nipuna Live<br>presentation                                                | 2000                                   |
| 2019 | Ravirala Naresh          | T SAT Nipuna Live<br>presentation                                                | 3220                                   |
| 2019 | Rekha venkateshwarlu     | T SAT Nipuna Live<br>presentation                                                | 6440                                   |
| 2019 | Swamy                    | T SAT Nipuna Live<br>presentation                                                | 3220                                   |
| 2019 | Ravilla Venkata Tama Rao | T SAT Nipuna Live<br>presentation                                                | 3220                                   |
| 2019 | Dr Koyi Koteshwara Rao   | T SAT Nipuna Live<br>presentation                                                | 4000                                   |