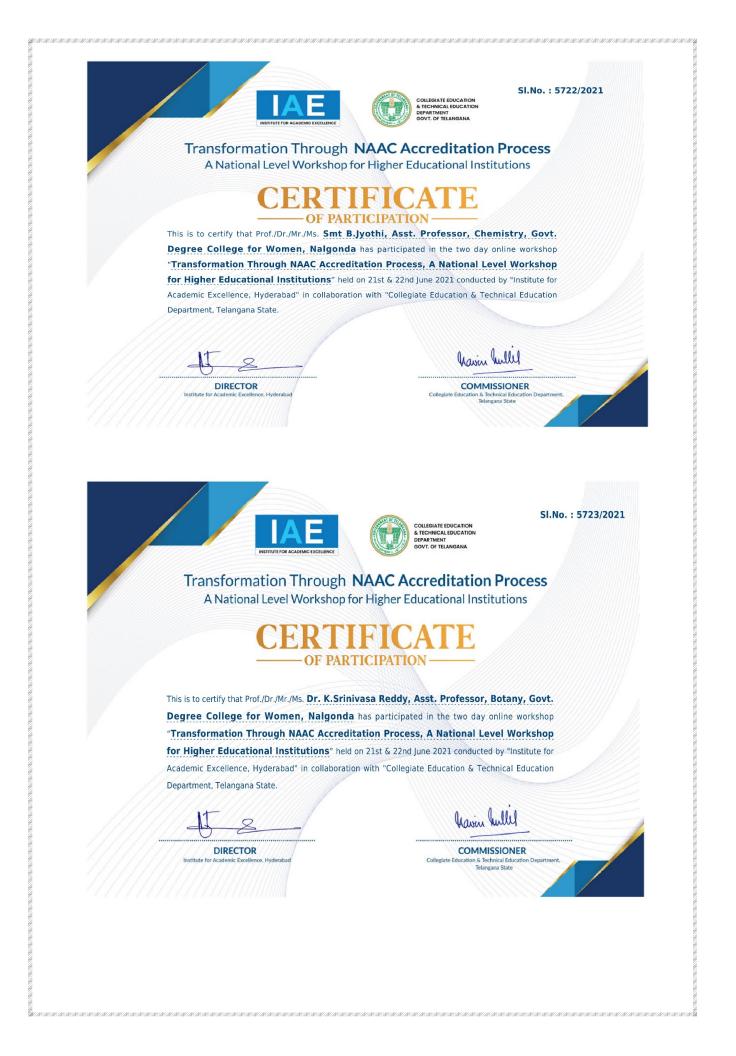

## **METRIC: 6.3.2**

Teachers provided with financial support to attend conferences / workshops and towards membership fee of professional bodies during the last five years.

Financial support to faculty members to attend T SAT Nipuna Live Presentations:

| Year | Name of teacher          | Name of conference/<br>workshop attended for which<br>financial support provided | Amount of support<br>received (in INR) |
|------|--------------------------|----------------------------------------------------------------------------------|----------------------------------------|
|      | Veeraiah Sheelam ,Asst   | T SAT Nipuna Live                                                                |                                        |
| 2019 | Prof of Botany           | presentation                                                                     | 3200                                   |
| 2019 | Tripuram Bhaskar Reddy   | T SAT Nipuna Live<br>presentation                                                | 2000                                   |
| 2019 | Ravirala Naresh          | T SAT Nipuna Live<br>presentation                                                | 3220                                   |
| 2019 | Rekha venkateshwarlu     | T SAT Nipuna Live<br>presentation                                                | 6440                                   |
| 2019 | Swamy                    | T SAT Nipuna Live<br>presentation                                                | 3220                                   |
| 2019 | Ravilla Venkata Tama Rao | T SAT Nipuna Live<br>presentation                                                | 3220                                   |
| 2019 | Dr Koyi Koteshwara Rao   | T SAT Nipuna Live<br>presentation                                                | 4000                                   |