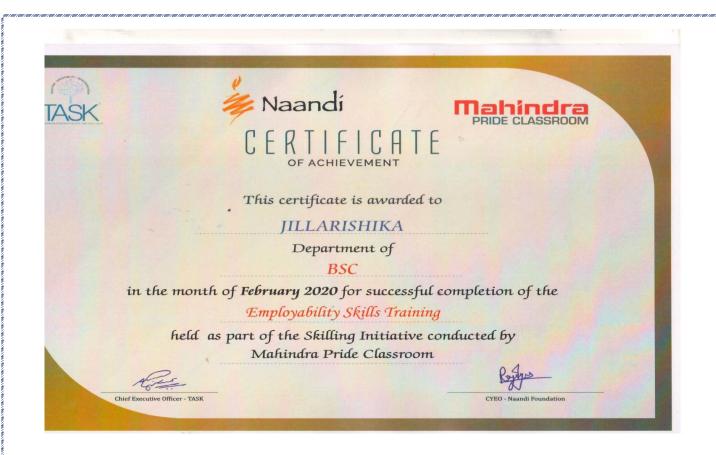

# Employability Skill Training (MAHINDRA PRIDE Classroom training) 24-2-2020 to 02-03-2020.courtesy NAANDI FOUNDATION

As part of TSKC activities NAANDI Mhindra Pride Class room for the final year students of this college were conducted from 24-02-2020 to 2-03-2020 s for seven days to provide first hand experience in self- inroduction,Goal setting , Jam Session,comminication skills, resume preparation, preparedness for interview and facing interviews apart from other initiatives for the enhancement and development of employability Skills