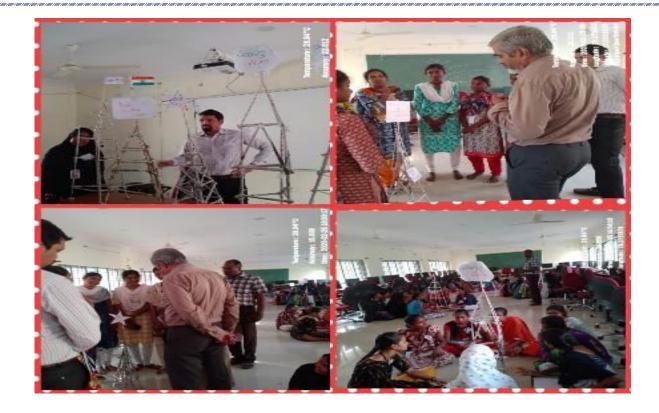

Preparation of pollution free cell tower and activities for the development of Communication skills

The Principal was delivering a lecture in the valedictory session and felicitation to the Resource Person