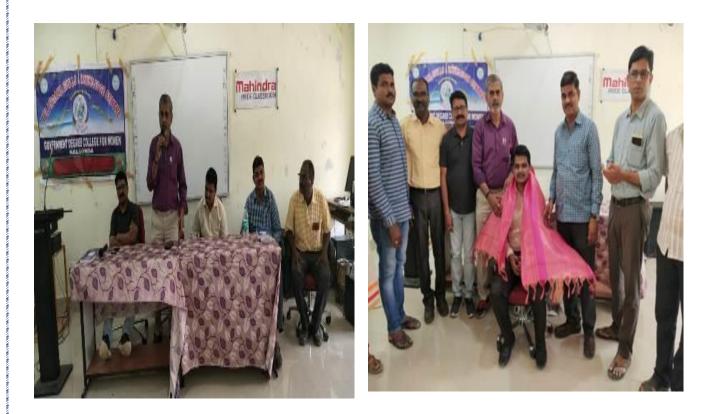

r. Ghanshyam M.A., M. Phil, Ph.D

Principal

02-03-2020

NALGONDA

Dear Sir,

We are very grateful to Shri KIRAN RAVELA from Mahindra Pride Classroom a Naandi foundation initiative, a trainer for our college students who are pursuing degree final year & eagerly waiting for best opportunities to crack the best placements in reputed companies.

During one week program which was held from 24-02-2020 to 02-03-2020 we noticed a tremendous transformation in the attitude of our college students. We observed that the confidence levels, the communication, presentation skills, competitive spirit & the competence for facing the challenges are highly enhanced.

The modules designed by Mahindra Pride classroom & practical approach of modules were thought provoking & encouraging.

We would like thank the trainer Shri KIRAN RAVELA for bringing out the best from our students in Employability Skills which has definitely emboldened our students with Skills & Knowledge to face the world outside & training them as globally acceptable citizens.

We would like to thank Mahindra Pride Classroom for such a wonderful training program & we are expecting more & more such trainings in near future.

REE PRINCIPAL Govt. Degree College for Wo NALGONDA. OMEN, RAMAGIRI NALGONDA-508001 FOR W GOVT DEGREE COLDEGE ACIRI MINI