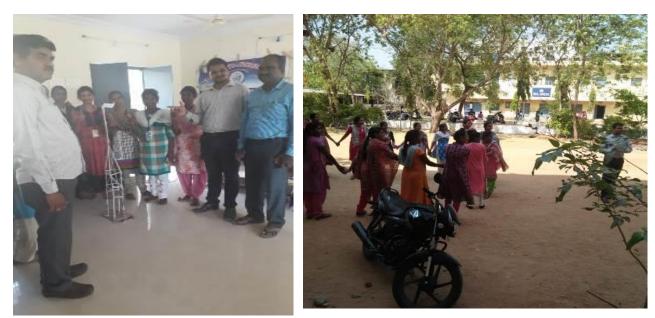

Preparation of pollution free cell tower and activities for the development of Communication skills

The Principal was delivering a lecture in the valedictory session and felicitation to the Resource Person