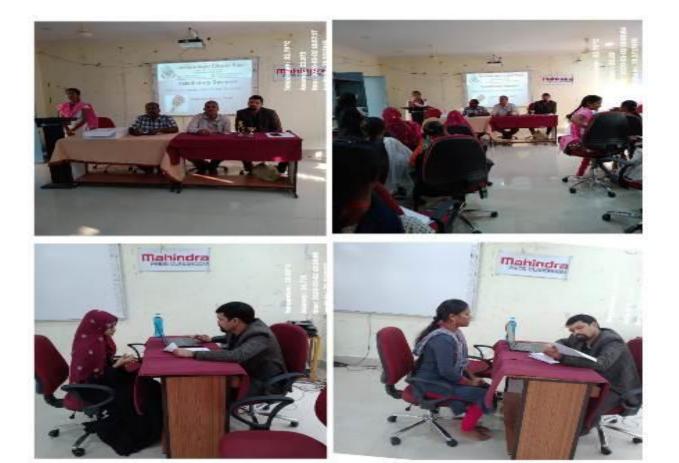

#### (MAHINDRA PRIDE Classroom training) 25-3-2019 to 1-4-2019, courtesy NAANDI FOUNDATION

As part of TSKC activities NAANDI Mhindra Pride Class room for the final year students of this college were conducted from 25-03-2019 to 1-04-2019 for seven days to provide first hand experience in self- inroduction, Goal setting , Jam Session, comminication skills, resume preparation, preparedness for interview and facing interviews apart from other initiatives for the enhancement and development of employability Skills

Preparation of pollution free cell tower and activities for the development of Communication skills

The Principal was delivering a lecture in the valedictory session and felicitation to the Resource Person