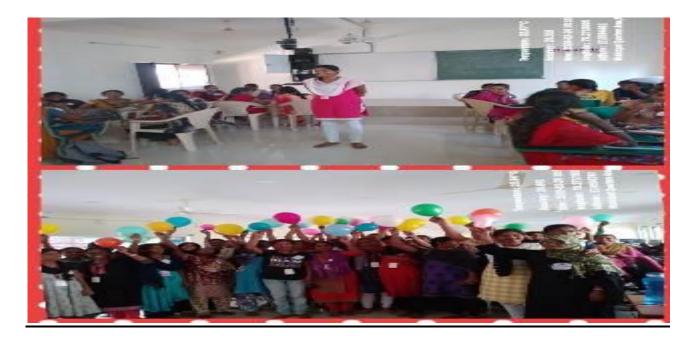

Preparation of pollution free cell tower and activities for the development of Communication skills

The Principal was delivering a lecture in the valedictory session and felicitation to the Resource Person

పొంప్పుతిక కార్యక్రమాల్లో పాల్గొన్న కళాశాల విద్యార్థిసులు

# ఆకట్టుకున్న సాంస్కృతిక ప్రదర్శన

వల్లగొండ విద్యావిభాగం : నల్లగొండ ప్రభుత్వ మహిళా డిల్లీ కళాశాంలో నిర్వహి స్తున్న వైపుక్యాటివృద్ధి శిక్రజలో భాగంగా శుక్రవారం దేశంలోని పలురాష్ట్రాం సంస్కృతి, సంభవాయాలను అనుకరిపద్దా కళాశాల విద్యాస్థిమలు భ్రదర్శన ఇచ్చి అలరించింది. జయా ప్రాంతాల వస్త్రాలంకరణ, జవార వ్యవహారాలు, కళలు, సంస్కృతి, సంభవా యాలు, భాష వైపుక్యాలు అనుకరించి విద్యాస్థిమలు అకట్టళున్నారు. కార్యక్రమంలో అధ్యాపకులు, విద్యార్యలు తదితరులు పాల్గొన్నారు.

దేశ సంస్మతిపై ప్రదర్శనలు

నల్గిండ టౌవ్, న్యూవ్టుడే: నల్గిండ పట్టణంలోని ప్రభుత్వ మహిళా డిగ్రీ కళాశాలలో టాస్స్, నాందీ ఫొండేషన్ ఆధ్వర్యంలో శుక్రవారం భార తదేశ సంస్కృతి సంప్రదాయాలపై ప్రదర్శనల కార్యక్రమం నిర్వహించారు. ఈ సందర్భంగా విద్యార్థినులు దేశంలోని వివిధ రాష్ర్రాలకు చెందిన ఆచార వ్యవహారాలు, కళలు, సంస్కృతి, సంప్రదాయాల వేషధారణలతో ఆకట్టు కున్నారు. అనంతరం ఆహార పదార్యాల ప్రదర్శన నిర్వహించారు. కార్యక్ర మంలో కిరణ్, యాదగిరి, కమల, రాజశేఖర్, భాష్కర్ కెడ్డి, శ్రీధర్, అపర్ణ వతుర్వేది, ఆయేషా, రాజారాం, తదితరులు పాల్గొన్నారు.