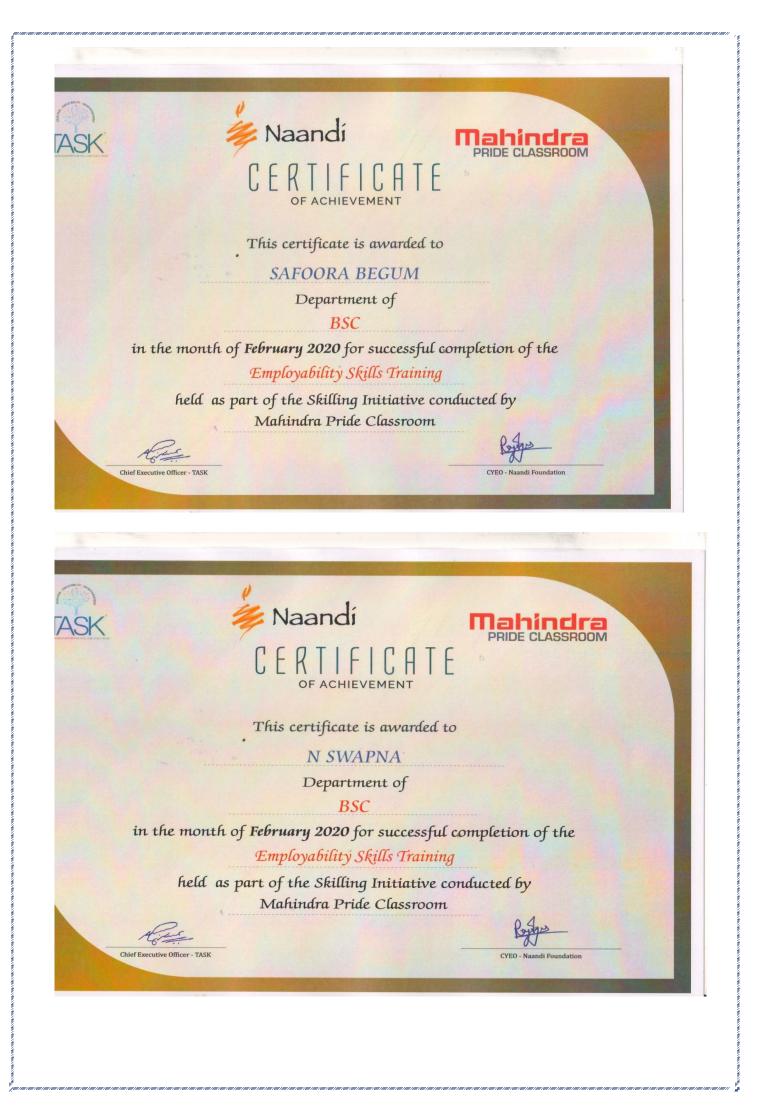

# Employability Skill Training (MAHINDRA PRIDE Classroom training) 24-2-2020 to 02-03-2020.courtesy NAANDI FOUNDATION

As part of TSKC activities NAANDI Mhindra Pride Class room for the final year students of this college were conducted from 24-02-2020 to 2-03-2020 s for seven days to provide first hand experience in self- inroduction,Goal setting , Jam Session,comminication skills, resume preparation, preparedness for interview and facing interviews apart from other initiatives for the enhancement and development of employability Skills