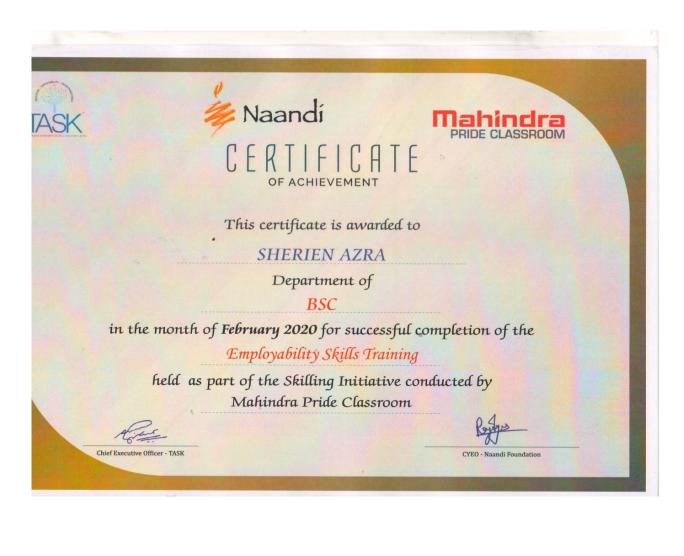

# Employability Skill Training (MAHINDRA PRIDE Classroom training) 24-2-2020 to 02-03-2020.courtesy NAANDI FOUNDATION

As part of TSKC activities NAANDI Mhindra Pride Class room for the final year students of this college were conducted from 24-02-2020 to 2-03-2020 s for seven days to provide first hand experience in self- inroduction,Goal setting , Jam Session,comminication skills, resume preparation, preparedness for interview and facing interviews apart from other initiatives for the enhancement and development of employability Skills