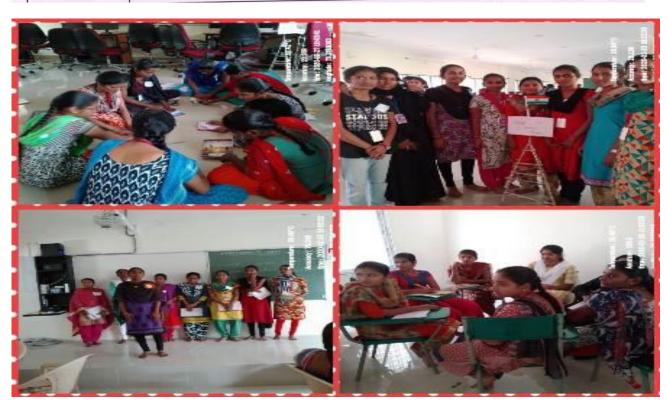

Preparation of pollution free cell tower and activities for the development of Communication skills

The Principal was delivering a lecture in the valedictory session and felicitation to the Resource Person