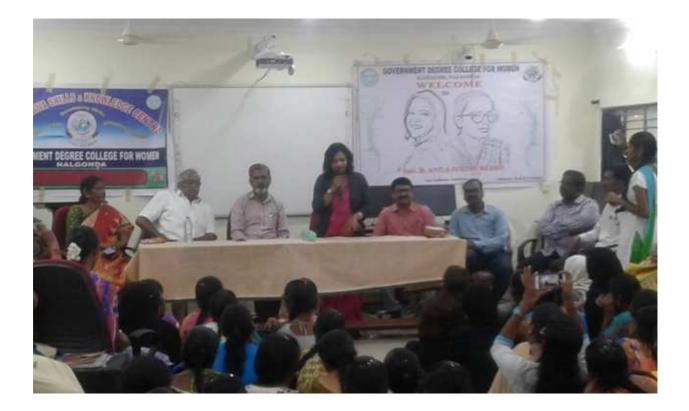

## Seminar on Career Guidance Organised By Dept. Of Economics on 19.02.2019 Resource Person Sri Yedukondalu Sir Cl

## 

నేటి ప్రపంచంలో నిరంతర (శమ దించుకోవాలని కోరారు. విద్యా తోనే విద్యార్శలకు విజయాలు ర్మలు తమపై తల్లిదండ్రులు సాధ్యమవతాయని నాగర్ కర్నూల్ పెట్టకున్న ఆశలను సఫలీకృతం ఎక్రైజ్ సీఐ ఏడుకొండల్ పేర్కొ చేయాలని తెలిపారు. కృషి న్నారు. నల్గొండ పట్టణంలోని పట్టదలతో ప్రయత్నిస్తే జీవి ప్రభుత్వ మహిళా డిగ్రీ కళాశాలలో తంలో ఉన్నత శిఖరాలను అధి పోటీ పరీక్షలపై సోమవారం నిర్వరోహించవచ్చని తెలిపారు. హించిన అవగాహన సదస్సులో విద్యార్థులు తలుచుకుంటే నిర్దే ఆయన మాట్లాడారు. విద్యార్థులు శించుకున్న లక్ష్యాలను చేరుకోవ అకాడమిక్ అంశాలతో పాటు పోటీ చృన్నారు. అనంతరం పోటీ

నల్రెండ టౌన్, న్యూస్టుడే: పరీక్షలపై అవగాహన పెంపొం

పరీక్షల ప్రాధాన్యత...ప్రిపేర్ అయ్యే విధానాలపై గాలిజ్, అపర్హా చతుర్వేది, కవిత, సునంద, అవగాహన కల్పించారు. కార్యక్రమంలో అధ్యాప శ్రీధర్, యాదగిరి, వసంత, వలీ, శంకర్, శ్రీని కులు భాస్కర్ రెడ్డి, శ్రీనివాస్, వెంకటరామారావు, వాస్, తదితరులు పాల్గొన్నారు.