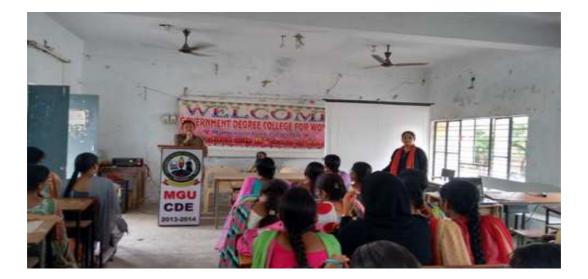

## Seminar on Career Guidance Organised By Dept. Of Economics on 19.02.2019 Resource Person Sri Yedukondalu Sir Cl

## 

నేటి ప్రపంచంలో నిరంతర (శమ దించుకోవాలని కోరారు. విద్యా తోనే విద్యార్శలకు విజయాలు ర్మలు తమపై తల్లిదండ్రులు సాధ్యమవతాయని నాగర్ కర్నూల్ పెట్టకున్న ఆశలను సఫలీకృతం ఎక్రైజ్ సీఐ ఏడుకొండల్ పేర్కొ చేయాలని తెలిపారు. కృషి న్నారు. నల్గొండ పట్టణంలోని పట్టదలతో ప్రయత్నిస్తే జీవి ప్రభుత్వ మహిళా డిగ్రీ కళాశాలలో తంలో ఉన్నత శిఖరాలను అధి పోటీ పరీక్షలపై సోమవారం నిర్వరోహించవచ్చని తెలిపారు. హించిన అవగాహన సదస్సులో విద్యార్థులు తలుచుకుంటే నిర్దే ఆయన మాట్లాడారు. విద్యార్థులు శించుకున్న లక్ష్యాలను చేరుకోవ అకాడమిక్ అంశాలతో పాటు పోటీ చృన్నారు. అనంతరం పోటీ

నల్రెండ టౌన్, న్యూస్టుడే: పరీక్షలపై అవగాహన పెంపొం

పరీక్షల ప్రాధాన్యత...ప్రిపేర్ అయ్యే విధానాలపై గాలిజ్, అపర్హా చతుర్వేది, కవిత, సునంద, అవగాహన కల్పించారు. కార్యక్రమంలో అధ్యాప శ్రీధర్, యాదగిరి, వసంత, వలీ, శంకర్, శ్రీని కులు భాస్కర్ రెడ్డి, శ్రీనివాస్, వెంకటరామారావు, వాస్, తదితరులు పాల్గొన్నారు.