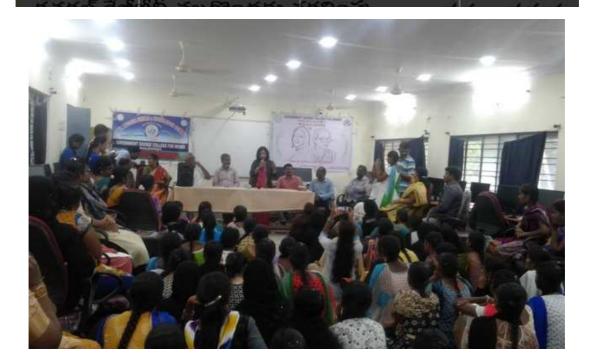

## Seminar on Career Guidance Organised By Dept. Of Economics on 19.02.2019 Resource Person Sri Yedukondalu Sir Cl

## 

నేటి ప్రపంచంలో నిరంతర (శమ దించుకోవాలని కోరారు. విద్యా తోనే విద్యార్శలకు విజయాలు ర్మలు తమపై తల్లిదండ్రులు సాధ్యమవతాయని నాగర్ కర్నూల్ పెట్టకున్న ఆశలను సఫలీకృతం ఎక్రైజ్ సీఐ ఏడుకొండల్ పేర్కొ చేయాలని తెలిపారు. కృషి న్నారు. నల్గొండ పట్టణంలోని పట్టదలతో ప్రయత్నిస్తే జీవి ప్రభుత్వ మహిళా డిగ్రీ కళాశాలలో తంలో ఉన్నత శిఖరాలను అధి పోటీ పరీక్షలపై సోమవారం నిర్వరోహించవచ్చని తెలిపారు. హించిన అవగాహన సదస్సులో విద్యార్థులు తలుచుకుంటే నిర్దే ఆయన మాట్లాడారు. విద్యార్థులు శించుకున్న లక్ష్యాలను చేరుకోవ అకాడమిక్ అంశాలతో పాటు పోటీ చృన్నారు. అనంతరం పోటీ

నల్రెండ టౌన్, న్యూస్టుడే: పరీక్షలపై అవగాహన పెంపొం

పరీక్షల ప్రాధాన్యత...ప్రిపేర్ అయ్యే విధానాలపై గాలిజ్, అపర్హా చతుర్వేది, కవిత, సునంద, అవగాహన కల్పించారు. కార్యక్రమంలో అధ్యాప శ్రీధర్, యాదగిరి, వసంత, వలీ, శంకర్, శ్రీని కులు భాస్కర్ రెడ్డి, శ్రీనివాస్, వెంకటరామారావు, వాస్, తదితరులు పాల్గొన్నారు.