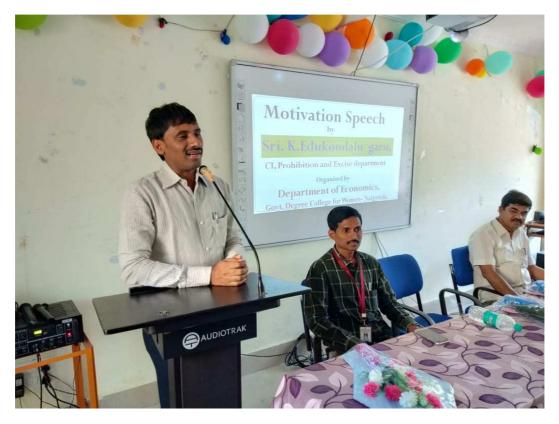

## Seminar on Career Guidance Organised By Dept. Of Economics on 19.02.2019 Resource Person Sri Yedukondalu Sir Cl

## 

నేటి ప్రపంచంలో నిరంతర (శమ దించుకోవాలని కోరారు. విద్యా తోనే విద్యార్శలకు విజయాలు ర్మలు తమపై తల్లిదండ్రులు సాధ్యమవతాయని నాగర్ కర్నూల్ పెట్టకున్న ఆశలను సఫలీకృతం ఎక్రైజ్ సీఐ ఏడుకొండల్ పేర్కొ చేయాలని తెలిపారు. కృషి న్నారు. నల్గొండ పట్టణంలోని పట్టదలతో ప్రయత్నిస్తే జీవి ప్రభుత్వ మహిళా డిగ్రీ కళాశాలలో తంలో ఉన్నత శిఖరాలను అధి పోటీ పరీక్షలపై సోమవారం నిర్వరోహించవచ్చని తెలిపారు. హించిన అవగాహన సదస్సులో విద్యార్థులు తలుచుకుంటే నిర్దే ఆయన మాట్లాడారు. విద్యార్థులు శించుకున్న లక్ష్యాలను చేరుకోవ అకాడమిక్ అంశాలతో పాటు పోటీ చృన్నారు. అనంతరం పోటీ

నల్రెండ టౌన్, న్యూస్టుడే: పరీక్షలపై అవగాహన పెంపొం

పరీక్షల ప్రాధాన్యత...ప్రిపేర్ అయ్యే విధానాలపై గాలిజ్, అపర్హా చతుర్వేది, కవిత, సునంద, అవగాహన కల్పించారు. కార్యక్రమంలో అధ్యాప శ్రీధర్, యాదగిరి, వసంత, వలీ, శంకర్, శ్రీని కులు భాస్కర్ రెడ్డి, శ్రీనివాస్, వెంకటరామారావు, వాస్, తదితరులు పాల్గొన్నారు.