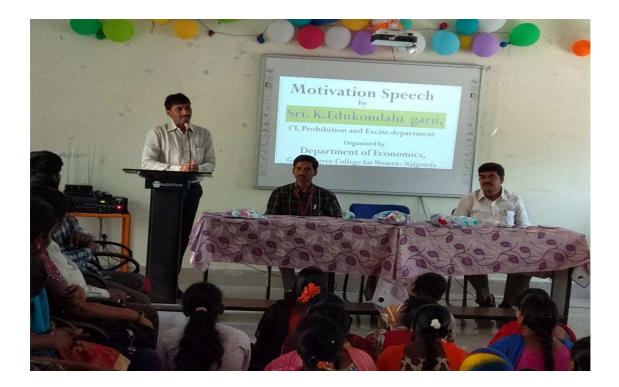

## Seminar on Career Guidance Organised By Dept. Of Economics on 19.02.2019 Resource Person Sri Yedukondalu Sir Cl

## 

నేటి ప్రపంచంలో నిరంతర (శమ దించుకోవాలని కోరారు. విద్యా తోనే విద్యార్శలకు విజయాలు ర్మలు తమపై తల్లిదండ్రులు సాధ్యమవతాయని నాగర్ కర్నూల్ పెట్టకున్న ఆశలను సఫలీకృతం ఎక్రైజ్ సీఐ ఏడుకొండల్ పేర్కొ చేయాలని తెలిపారు. కృషి న్నారు. నల్గొండ పట్టణంలోని పట్టదలతో ప్రయత్నిస్తే జీవి ప్రభుత్వ మహిళా డిగ్రీ కళాశాలలో తంలో ఉన్నత శిఖరాలను అధి పోటీ పరీక్షలపై సోమవారం నిర్వరోహించవచ్చని తెలిపారు. హించిన అవగాహన సదస్సులో విద్యార్థులు తలుచుకుంటే నిర్దే ఆయన మాట్లాడారు. విద్యార్థులు శించుకున్న లక్ష్యాలను చేరుకోవ అకాడమిక్ అంశాలతో పాటు పోటీ చృన్నారు. అనంతరం పోటీ

నల్రెండ టౌన్, న్యూస్టుడే: పరీక్షలపై అవగాహన పెంపొం

పరీక్షల ప్రాధాన్యత...ప్రిపేర్ అయ్యే విధానాలపై గాలిజ్, అపర్హా చతుర్వేది, కవిత, సునంద, అవగాహన కల్పించారు. కార్యక్రమంలో అధ్యాప శ్రీధర్, యాదగిరి, వసంత, వలీ, శంకర్, శ్రీని కులు భాస్కర్ రెడ్డి, శ్రీనివాస్, వెంకటరామారావు, వాస్, తదితరులు పాల్గొన్నారు.