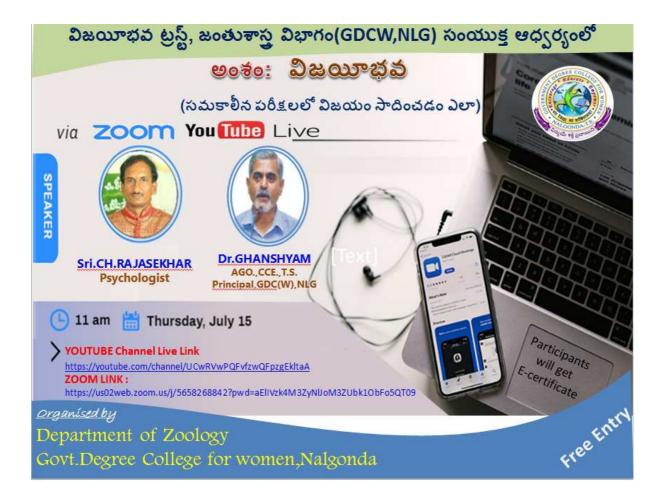

## 

నేటి ప్రపంచంలో నిరంతర (శమ దించుకోవాలని కోరారు. విద్యా తోనే విద్యార్శలకు విజయాలు ర్మలు తమపై తల్లిదండ్రులు సాధ్యమవతాయని నాగర్ కర్నూల్ పెట్టకున్న ఆశలను సఫలీకృతం ఎక్రైజ్ సీఐ ఏడుకొండల్ పేర్కొ చేయాలని తెలిపారు. కృషి న్నారు. నల్గొండ పట్టణంలోని పట్టదలతో ప్రయత్నిస్తే జీవి ప్రభుత్వ మహిళా డిగ్రీ కళాశాలలో తంలో ఉన్నత శిఖరాలను అధి పోటీ పరీక్షలపై సోమవారం నిర్వరోహించవచ్చని తెలిపారు. హించిన అవగాహన సదస్సులో విద్యార్థులు తలుచుకుంటే నిర్దే ఆయన మాట్లాడారు. విద్యార్థులు శించుకున్న లక్ష్యాలను చేరుకోవ అకాడమిక్ అంశాలతో పాటు పోటీ చృన్నారు. అనంతరం పోటీ

నల్రెండ టౌన్, న్యూస్టుడే: పరీక్షలపై అవగాహన పెంపొం

పరీక్షల ప్రాధాన్యత...ప్రిపేర్ అయ్యే విధానాలపై గాలిజ్, అపర్హా చతుర్వేది, కవిత, సునంద, అవగాహన కల్పించారు. కార్యక్రమంలో అధ్యాప శ్రీధర్, యాదగిరి, వసంత, వలీ, శంకర్, శ్రీని కులు భాస్కర్ రెడ్డి, శ్రీనివాస్, వెంకటరామారావు, వాస్, తదితరులు పాల్గొన్నారు.