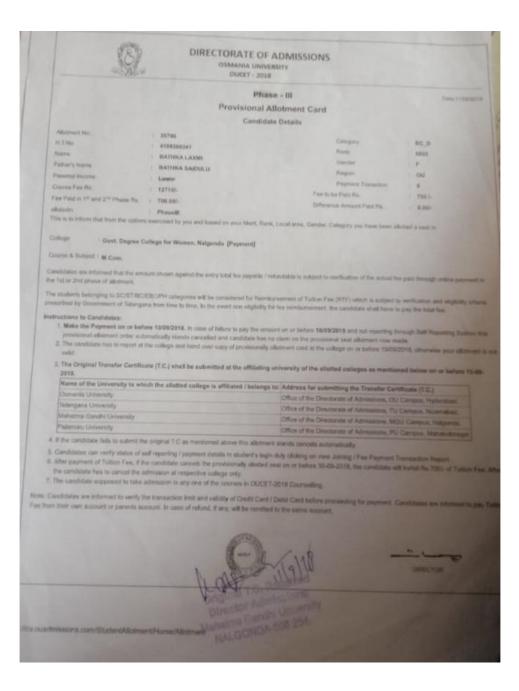

This is to certify that the following students had completed their UG (B.COM) and joined PG at our institute i.e. Government Degree College for Women, Nalgonda

| S.NO | Year    | Name of student enrolling into higher<br>education | Name of programme<br>admitted to |
|------|---------|----------------------------------------------------|----------------------------------|
| 1    |         | S.Manisha                                          | M.Com                            |
| 2    | 2016-17 | V.Uma                                              | M.Com                            |
| 3    |         | Vaddepally Parijatha                               | M.Com                            |
| 4    |         | I.Shivani                                          | M.Com                            |
| 5    |         | N.Srilatha                                         | M.Com                            |
| 6    |         | Polagoni Swapna                                    | M.Com                            |
| 7    |         | Thakkella Pooja                                    | M.Com                            |
| 8    |         | Kodadala Prameela                                  | M.Com                            |
| 9    | 2017 10 | Ch.Ramya                                           | M.Com                            |
| 10   | 2017-18 | Bathula laxmi                                      | M.Com                            |
| 11   |         | B.Mounika                                          | M.Com                            |
| 12   |         | D.Sucharitha                                       | M.Com                            |
| 13   |         | B.Maheswari                                        | M.Com                            |
| 14   |         | G.Ramana                                           | M.Com                            |
| 15   |         | G.Nagajyothi                                       | M.Com                            |