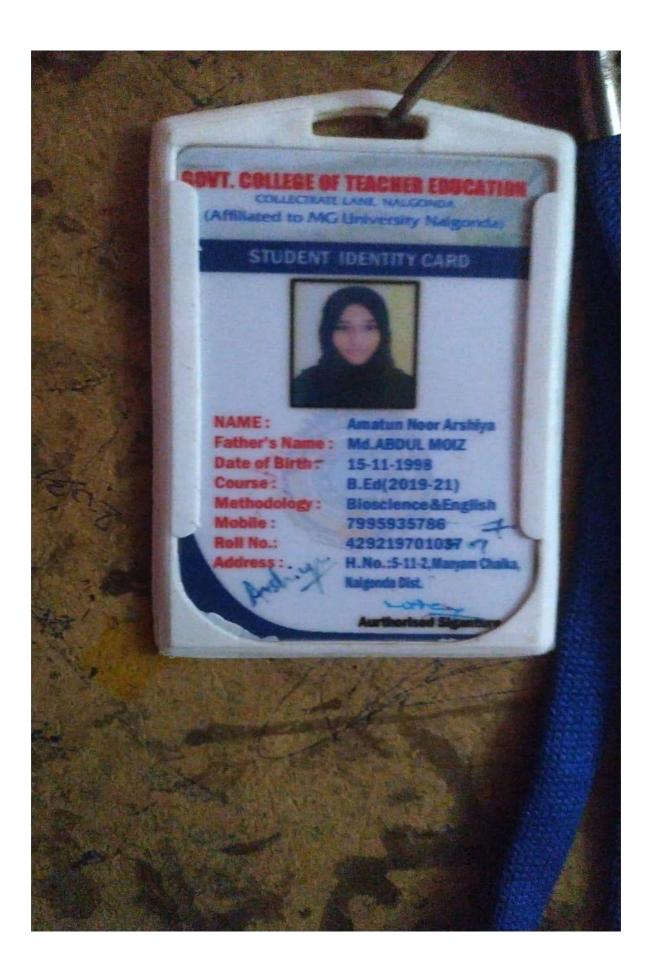

## 5.2.2 HIGHER EDUCATION 2017:

DON BOSCO ACADEMY Degree & P.G. College Don Bosco Nagar, SLBC Colony, Nalgonda - 508 004. **STUDENT'S IDENTITY CARD** Name: Kapppan S/o., D/o .... Home Address ...6..... -3 nogar Color 84784 Parent's Contact No. Course: From . HT No.4-335 Group: ..!.