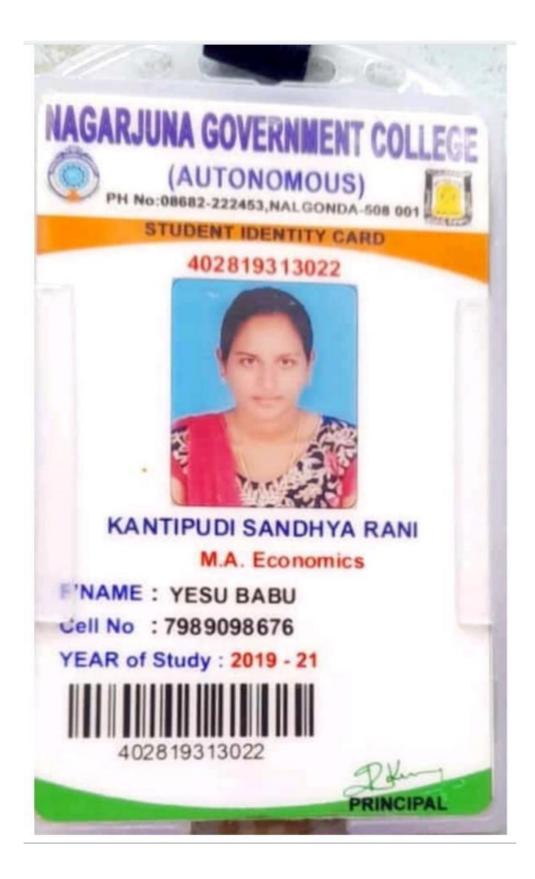

|















































# P. DIVYA

AL HE a

Principal

F'Name : Venkata Chary Group : M.Sc Zoology

Address

Vill: Akkalaigudem, G.V.Gudem Dist: Nalgonda Cell: 9441743406

Scanned with CamScanner

UNIVERSITY ARTS & SCIENCE COLLEGE KAKATIYA UNIVERSITY, SUBEDARI, WARANGAL - 506 001 Kondave Tejasu Name ..... greyulu S/o. . Course: M. Sc Bolany IYear Hall Ticket No. 2000 150031 ADO Principal Jr. Asst. Supdt. **REDMI NOTE 8** 

Address : Soni Dagasi Co long Nala Signature of the Student Mobile No. : 6304157986 REDMI NOTE 8 AI QUAD CAMERA Service in the service of the servic

4321-19-701-000 SRI VENKATESHWARA COLLEGE OF EDUCATION (Recognised by NCTE Affiliated to Mahathma Gandhi Universty,) KONDA MALLEPALLY-508 243, Nalgonda Dt.T.S STUDENT IDENTITY CARD Name......E....Srinija. DIO, SIO....E. Yadaia