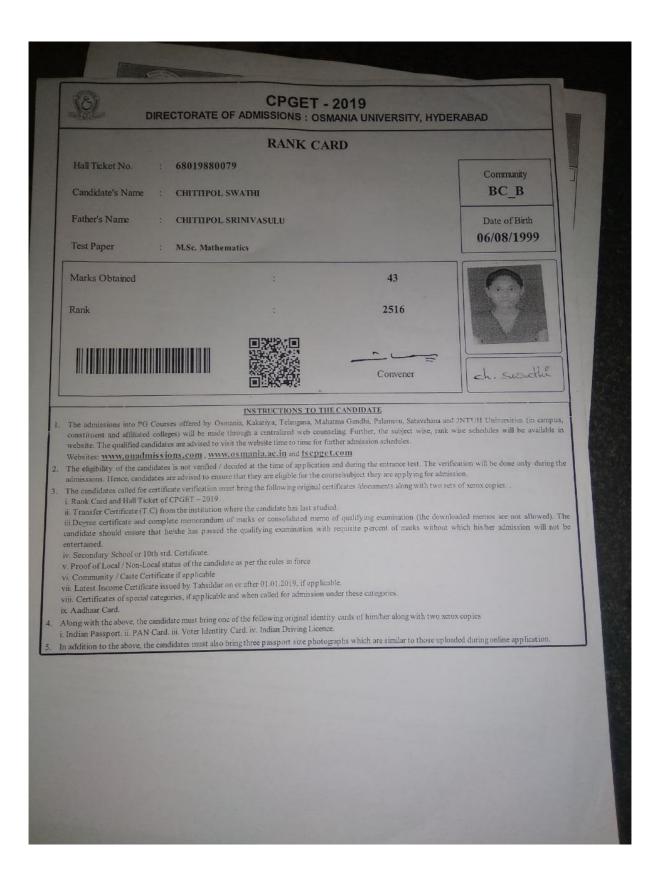

|















































# P. DIVYA

AL HE a

Principal

F'Name : Venkata Chary Group : M.Sc Zoology

Address

Vill: Akkalaigudem, G.V.Gudem Dist: Nalgonda Cell: 9441743406

Scanned with CamScanner

UNIVERSITY ARTS & SCIENCE COLLEGE KAKATIYA UNIVERSITY, SUBEDARI, WARANGAL - 506 001 Kondave Tejasu Name ..... greyulu S/o. . Course: M. Sc Bolany IYear Hall Ticket No. 2000 150031 ADO Principal Jr. Asst. Supdt. **REDMI NOTE 8** 

Address : Soni Dagasi Co long Nala Signature of the Student Mobile No. : 6304157986 REDMI NOTE 8 AI QUAD CAMERA Service in the service of the servic

4321-19-701-000 SRI VENKATESHWARA COLLEGE OF EDUCATION (Recognised by NCTE Affiliated to Mahathma Gandhi Universty,) KONDA MALLEPALLY-508 243, Nalgonda Dt.T.S STUDENT IDENTITY CARD Name......E....Srinija. DIO,