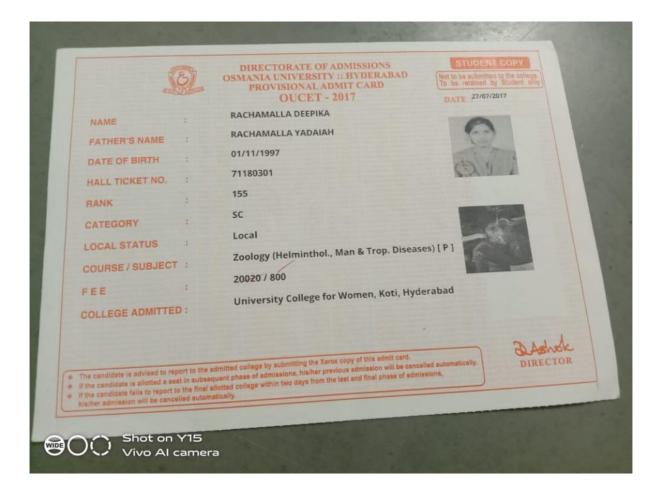

# **Student Progression to Higher Education**

## 2016-17 to 2020-21

## 5.2.2 HIGHER EDUCATION 2017:





DON BOSCO ACADEMY Degree & P.G. College Don Bosco Nagar, SLBC Colony, Nalgonda - 508 004. **STUDENT'S IDENTITY CARD** Name: Kapppan S/o., D/o .... Home Address ...6..... -3 nogar Color 84784 Parent's Contact No. Course: From . HT No.4-335 Group: ..!.









This is to certify that the following students had completed their UG (B.COM) and joined PG at our institute i.e. Government Degree College for Women, Nalgonda

| S.NO | Year    | Name of student enrolling into higher<br>education | Name of programme<br>admitted to |
|------|---------|----------------------------------------------------|----------------------------------|
| 1    |         | S.Manisha                                          | M.Com                            |
| 2    | 2016-17 | V.Uma                                              | M.Com                            |
| 3    |         | Vaddepally Parijatha                               | M.Com                            |
| 4    |         | I.Shivani                                          | M.Com