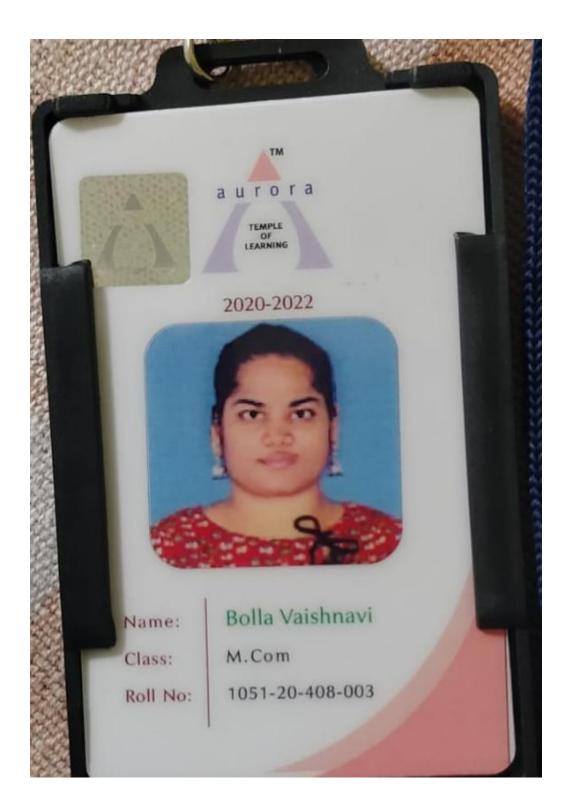

This is to certify that the following students had completed their UG (B.COM) and joined PG at our institute i.e. Government Degree College for Women, Nalgonda

| S.NO | Year    | Name of student enrolling into higher<br>education | Name of programme<br>admitted to |
|------|---------|----------------------------------------------------|----------------------------------|
| 1    |         | S.Manisha                                          | M.Com                            |
| 2    | 2016-17 | V.Uma                                              | M.Com                            |
| 3    |         | Vaddepally Parijatha                               | M.Com                            |
| 4    |         | I.Shivani                                          | M.Com                            |
| 5    |         | N.Srilatha                                         | M.Com                            |
| 6    |         | Polagoni Swapna                                    | M.Com                            |
| 7    |         | Thakkella Pooja                                    | M.Com                            |
| 8    |         | Kodadala Prameela                                  | M.Com                            |
| 9    | 2017 10 | Ch.Ramya                                           | M.Com                            |
| 10   | 2017-18 | Bathula laxmi                                      | M.Com                            |
| 11   |         | B.Mounika                                          | M.Com                            |
| 12   |         | D.Sucharitha                                       | M.Com                            |
| 13   |         | B.Maheswari                                        | M.Com                            |
| 14   |         | G.Ramana                                           | M.Com                            |
| 15   |         | G.Nagajyothi                                       | M.Com                            |