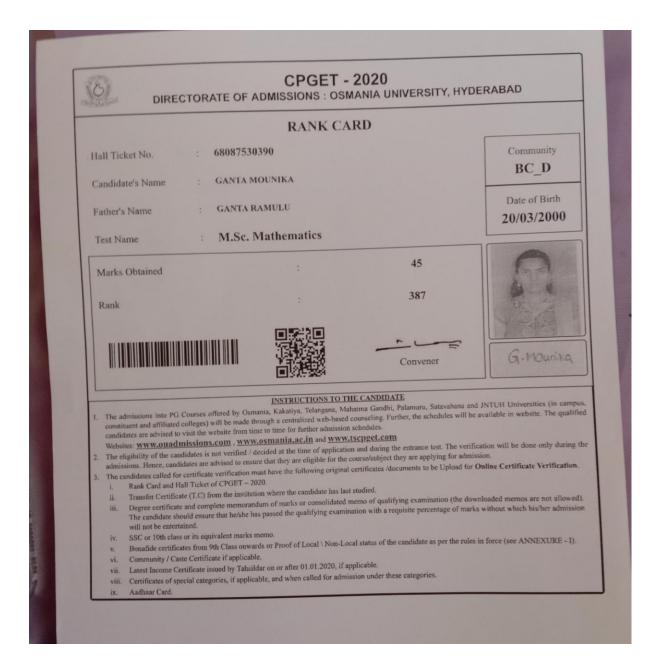

l verification at the time of reporting at college.

Amount pai Fee paid Rs

- 3. After final verification the candidate should collect Allotment order and joining report from the college authorities.
- 4. Bring two sets of photocopies (Xerox) of all certificates for submission at the respective colleges.

5. Reporting at allotted college and submission of original Transfer Certificate (T.C) at allotted college on or before 15-03-2021 is compulsory. If candidate fails to submit original Transfer Certificate (T.C) at allotted college on before 15-03-2021 the provisionally allotted seat stands cancelled automatically.

 After payment of Tuition Fee, if the candidate cancels the provisionally allotted seat, the candidate will forfeit the counselling fee of Rs.700/-.

> CONVENER CPGET - 2020





| Joinit<br>Acknowledgement No: 54443<br>Candidate Details :<br>HTNo : 69153210162                                                                                                                                                                                                                                                                                                                                                                                                                                                        | NIA UNIVERS                                                                                           | ITY - HYDERABAD<br>Il Phase<br>Date :31-03-2021 1: