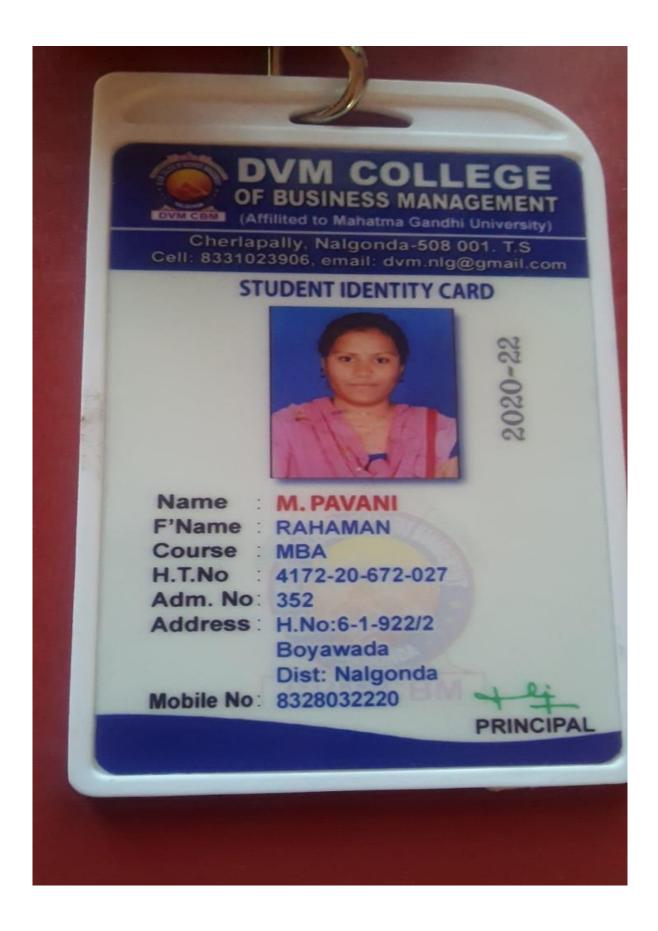

|
| No foto de caracterio de secos | )5-2021 11:24:31                                         |                | Sd/-<br>Dept of Backward Classes Welfa |
| ote:-It is a Compu             | ter generated Acknowledgement.It does not require signat | ure.           |                                        |
| -                              |                                                          |                |                                        |
|                                |                                                          |                |                                        |
|                                |                                                          |                |                                        |





### 9:28 🗖 🧿 🖸 🛅

×

### IDI 23

:

### CPGET - 2020

ocv.ouadmissions.com

# s.com

CPGET - 2020

| Candidat           | e Details :              |               |                 |
|--------------------|--------------------------|---------------|-----------------|
| HT.No              | : 51153210082            | Rank          | : 971           |
| Name               | : BOLLA VAISHNAVI        | Gender        | : F             |
| Father's<br>Name   | : BOLLA VENKATESHWAR RAO | Date of Birth | : 22-01-1999    |
| Category           | : 0C                     | Region        | : OU(Telangana) |
| Parental<br>Income | : Lower                  | SpecialCatego | ry:             |

#### Provisional Allotment Details :

| Alloted College  | : Aurora's Degree & P.G Co | Aurora's Degree & P.G