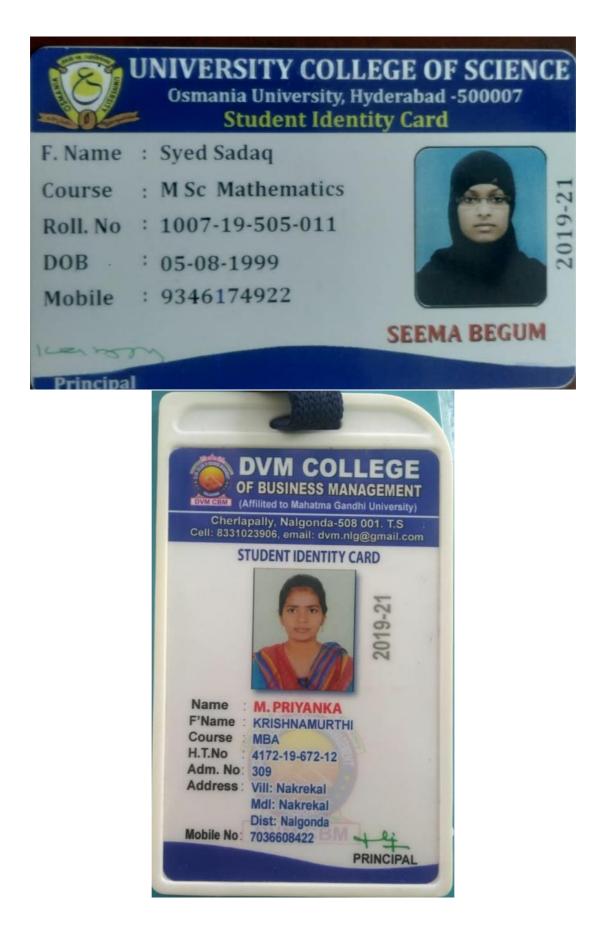

## 5.2.2 HIGHER EDUCATION 2017:

DON BOSCO ACADEMY Degree & P.G. College Don Bosco Nagar, SLBC Colony, Nalgonda - 508 004. **STUDENT'S IDENTITY CARD** Name: Kapppan S/o., D/o .... Home Address ...6..... -3 nogar Color 84784 Parent's Contact No. Course: From . HT No.4-335 Group: ..!.