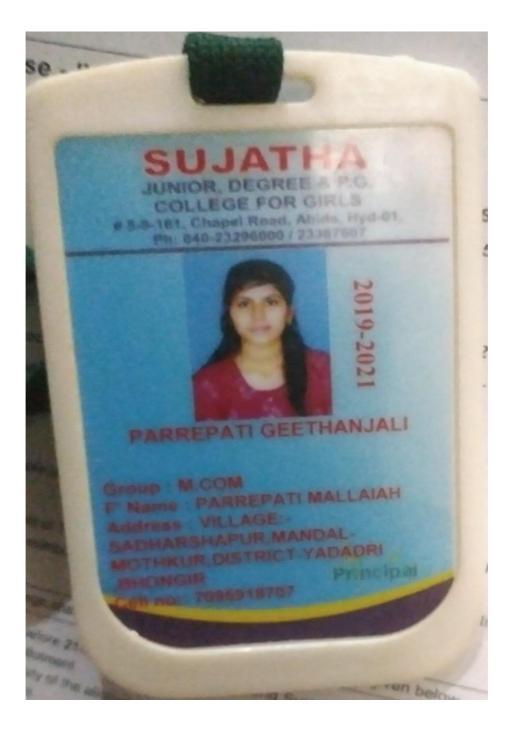

This is to certify that the following students had completed their UG (B.COM) and joined PG at our institute i.e. Government Degree College for Women, Nalgonda

| S.NO | Year    | Name of student enrolling into higher<br>education | Name of programme<br>admitted to |
|------|---------|----------------------------------------------------|----------------------------------|
| 1    |         | S.Manisha                                          | M.Com                            |
| 2    | 2016-17 | V.Uma                                              | M.Com                            |
| 3    |         | Vaddepally Parijatha                               | M.Com                            |
| 4    |         | I.Shivani                                          | M.Com                            |
| 5    |         | N.Srilatha                                         | M.Com                            |
| 6    |         | Polagoni Swapna                                    | M.Com                            |
| 7    |         | Thakkella Pooja                                    | M.Com                            |
| 8    |         | Kodadala Prameela                                  | M.Com                            |
| 9    | 2017 10 | Ch.Ramya                                           | M.Com                            |
| 10   | 2017-18 | Bathula laxmi                                      | M.Com                            |
| 11   |         | B.Mounika                                          | M.Com                            |
| 12   |         | D.Sucharitha                                       | M.Com                            |
| 13   |         | B.Maheswari                                        | M.Com                            |
| 14   |         | G.Ramana                                           | M.Com                            |
| 15   |         | G.Nagajyothi                                       | M.Com                            |