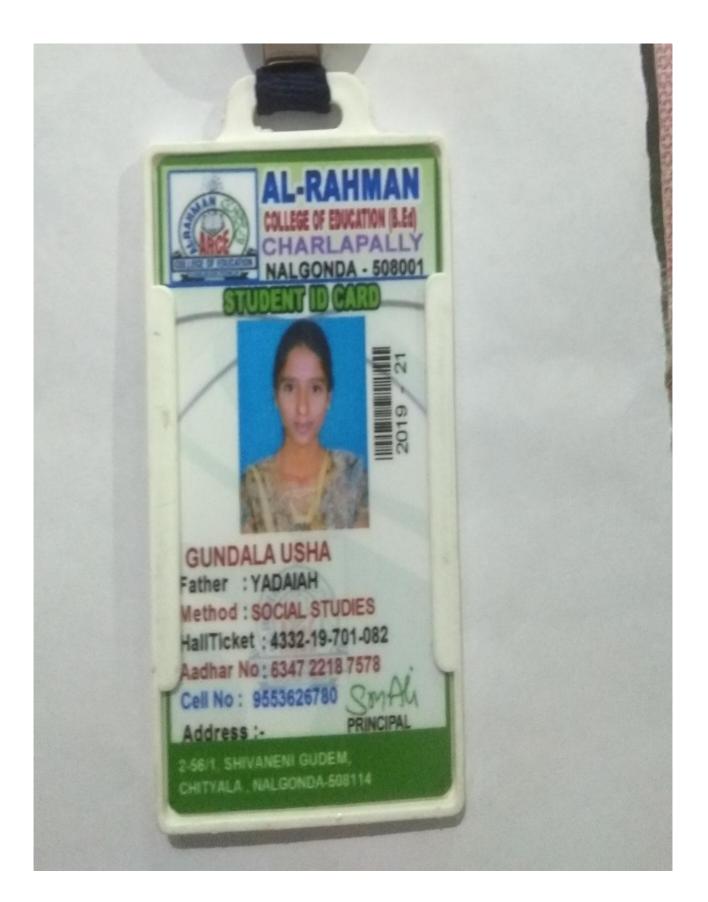

This is to certify that the following students had completed their UG (B.COM) and joined PG at our institute i.e. Government Degree College for Women, Nalgonda

| S.NO | Year    | Name of student enrolling into higher<br>education | Name of programme<br>admitted to |
|------|---------|----------------------------------------------------|----------------------------------|
| 1    |         | S.Manisha                                          | M.Com                            |
| 2    | 2016-17 | V.Uma                                              | M.Com                            |
| 3    |         | Vaddepally Parijatha                               | M.Com                            |
| 4    |         | I.Shivani                                          | M.Com                            |
| 5    |         | N.Srilatha                                         | M.Com                            |
| 6    |         | Polagoni Swapna                                    | M.Com                            |
| 7    |         | Thakkella Pooja                                    | M.Com                            |
| 8    |         | Kodadala Prameela                                  | M.Com                            |
| 9    | 2017 10 | Ch.Ramya                                           | M.Com                            |
| 10   | 2017-18 | Bathula laxmi                                      | M.Com                            |
| 11   |         | B.Mounika                                          | M.Com                            |
| 12   |         | D.Sucharitha                                       | M.Com                            |
| 13   |         | B.Maheswari                                        | M.Com                            |
| 14   |         | G.Ramana                                           | M.Com                            |
| 15   |         | G.Nagajyothi                                       | M.Com                            |