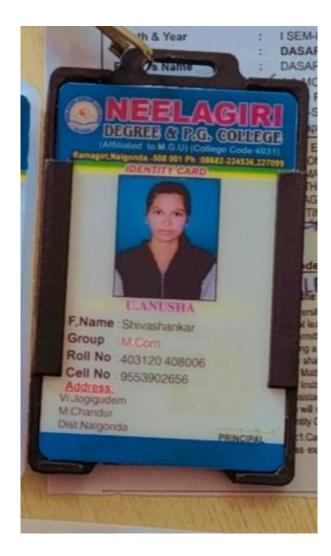

This is to certify that the following students had completed their UG (B.COM) and joined PG at our institute i.e. Government Degree College for Women, Nalgonda

| S.NO | Year    | Name of student enrolling into higher<br>education | Name of programme<br>admitted to |
|------|---------|----------------------------------------------------|----------------------------------|
| 1    |         | S.Manisha                                          | M.Com                            |
| 2    | 2016-17 | V.Uma                                              | M.Com                            |
| 3    |         | Vaddepally Parijatha                               | M.Com                            |
| 4    |         | I.Shivani                                          | M.Com                            |
| 5    |         | N.Srilatha                                         | M.Com                            |
| 6    |         | Polagoni Swapna                                    | M.Com                            |
| 7    |         | Thakkella Pooja                                    | M.Com                            |
| 8    |         | Kodadala Prameela                                  | M.Com                            |
| 9    | 2017 10 | Ch.Ramya                                           | M.Com                            |
| 10   | 2017-18 | Bathula laxmi                                      | M.Com                            |
| 11   |         | B.Mounika                                          | M.Com                            |
| 12   |         | D.Sucharitha                                       | M.Com                            |
| 13   |         | B.Maheswari                                        | M.Com                            |
| 14   |         | G.Ramana                                           | M.Com                            |
| 15   |         | G.Nagajyothi                                       | M.Com                            |