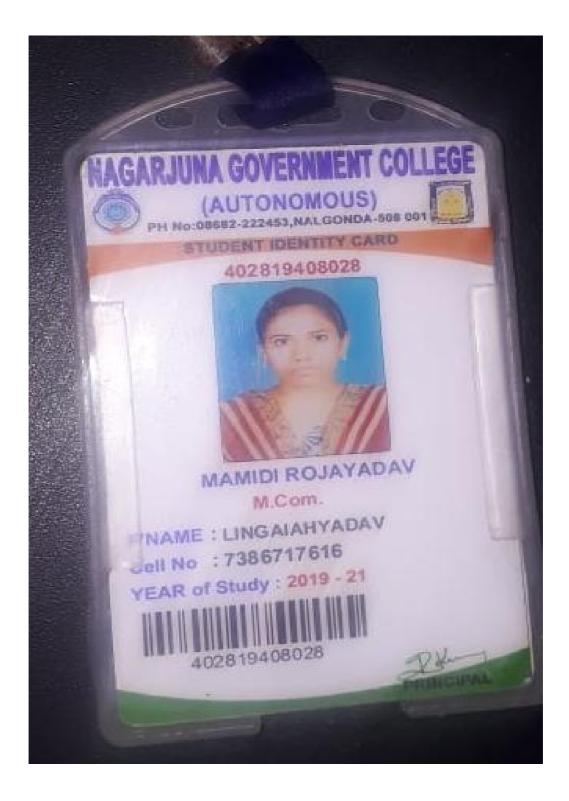

This is to certify that the following students had completed their UG (B.COM) and joined PG at our institute i.e. Government Degree College for Women, Nalgonda

| S.NO | Year    | Name of student enrolling into higher<br>education | Name of programme<br>admitted to |
|------|---------|----------------------------------------------------|----------------------------------|
| 1    |         | S.Manisha                                          | M.Com                            |
| 2    | 2016-17 | V.Uma                                              | M.Com                            |
| 3    |         | Vaddepally Parijatha                               | M.Com                            |
| 4    |         | I.Shivani                                          | M.Com                            |
| 5    |         | N.Srilatha                                         | M.Com                            |
| 6    |         | Polagoni Swapna                                    | M.Com                            |
| 7    |         | Thakkella Pooja                                    | M.Com                            |
| 8    |         | Kodadala Prameela                                  | M.Com                            |
| 9    | 2017 10 | Ch.Ramya                                           | M.Com                            |
| 10   | 2017-18 | Bathula laxmi                                      | M.Com                            |
| 11   |         | B.Mounika                                          | M.Com                            |
| 12   |         | D.Sucharitha                                       | M.Com                            |
| 13   |         | B.Maheswari                                        | M.Com                            |
| 14   |         | G.Ramana                                           | M.Com                            |
| 15   |         | G.Nagajyothi                                       | M.Com                            |