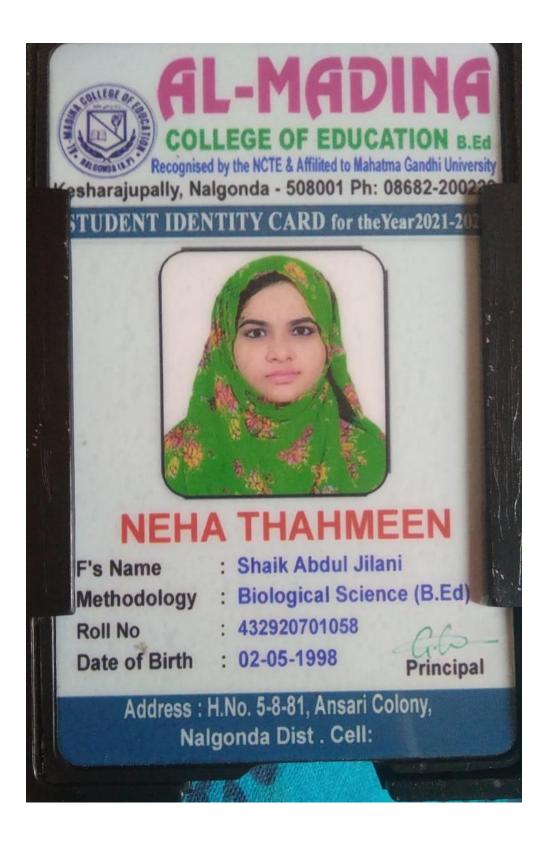

## 5.2.2 HIGHER EDUCATION 2017:

DON BOSCO ACADEMY Degree & P.G. College Don Bosco Nagar, SLBC Colony, Nalgonda - 508 004. **STUDENT'S IDENTITY CARD** Name: Kapppan S/o., D/o .... Home Address ...6..... -3 nogar Color 84784 Parent's Contact No. Course: From . HT No.4-335 Group: ..!.