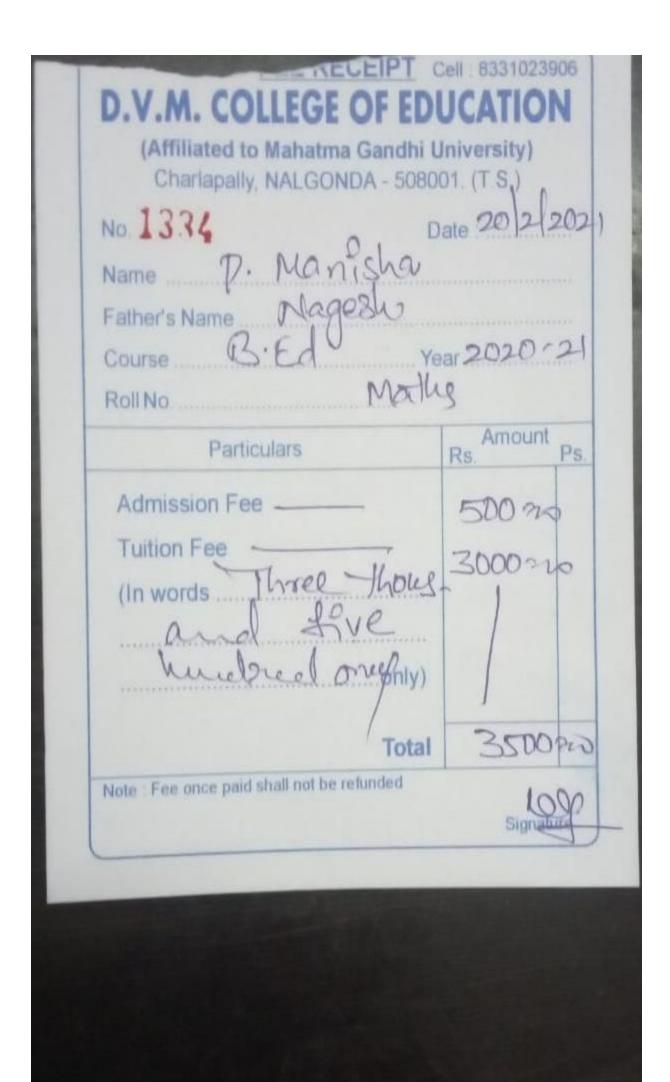

cient B.Com./ B.E/ B .Tech /B.C.A./B.B.M./B.B.A. at the time of submitting the Application for TS Ed.CET-2020. Candidates should be applied on the time of submitting the Application for TS Ed.CET-2020. required to produce marks memo and pass certificate at the time of admission.

b. Candidates should have secured 50% marks either in the Bachelor's Degree i.e., B.A./ B.A(Oriental languages)/B.Sc. /B.Sc.(I Science) /B.Com / B.C.A./B.B.M./B.B.A. and or in the Master's Degree in relevant subject or any other qualification equivalent then c. Candidates should have secured a minimum of 55 % marks in B.E/B .Tech with science /Mathematics as one of the subject or any d. However, for candidates belonging to the reserved categories Viz., SC/ ST/ BC and other reserved categories should have secured



FEE RECEIPT Cell 8331023906 D.V.M. COLLEGE OF EDUCATION (Affiliated to Mahatma Gandhi University) Charlapally, NALGONDA - 508001. (T.S.), 2001 Date No. alzani Name Longao. Father's Name My SLe. BIE Course Roll No .... Amount Ps. Particulars Rs. Admission Fee -520ab **Tuition Fee** 000 ve isty (In words .... me only) Total Note : Fee once paid shall not be refunded

| ( Same                                  |                                                                            |                                                                                                     | the second s                                                  |
|-----------------------------------------|----------------------------------------------------------------------------|-----------------------