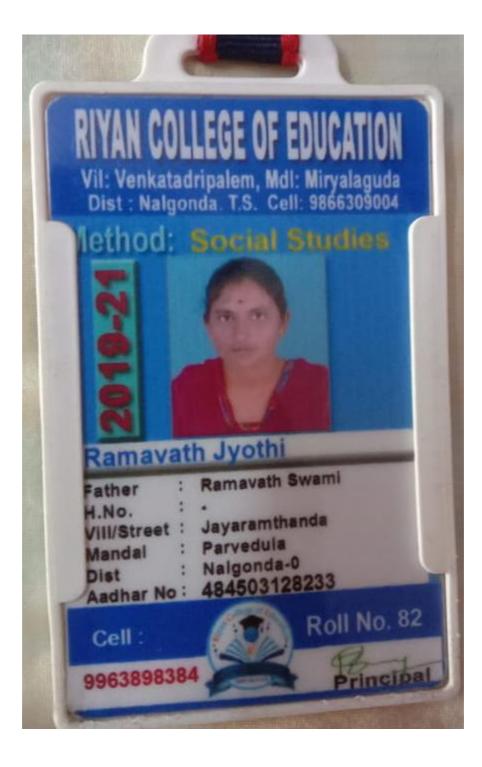

|















































# P. DIVYA

AL HE a

Principal

F'Name : Venkata Chary Group : M.Sc Zoology

Address

Vill: Akkalaigudem, G.V.Gudem Dist: Nalgonda Cell: 9441743406

Scanned with CamScanner

UNIVERSITY ARTS & SCIENCE COLLEGE KAKATIYA UNIVERSITY, SUBEDARI, WARANGAL - 506 001 Kondave Tejasu Name ..... greyulu S/o. . Course: M. Sc Bolany IYear Hall Ticket No. 2000 150031 ADO Principal Jr. Asst. Supdt. **REDMI NOTE 8** 

Address : Soni Dagasi Co long Nala Signature of the Student Mobile No. : 6304157986 REDMI NOTE 8 AI QUAD CAMERA Service in the service of the servic

4321-19-701-000 SRI VENKATESHWARA COLLEGE OF EDUCATION (Recognised by NCTE Affiliated to Mahathma Gandhi Universty,) KONDA MALLEPALLY-508 243, Nalgonda Dt.T.S STUDENT IDENTITY CARD Name......E....Srinija. DIO, SI