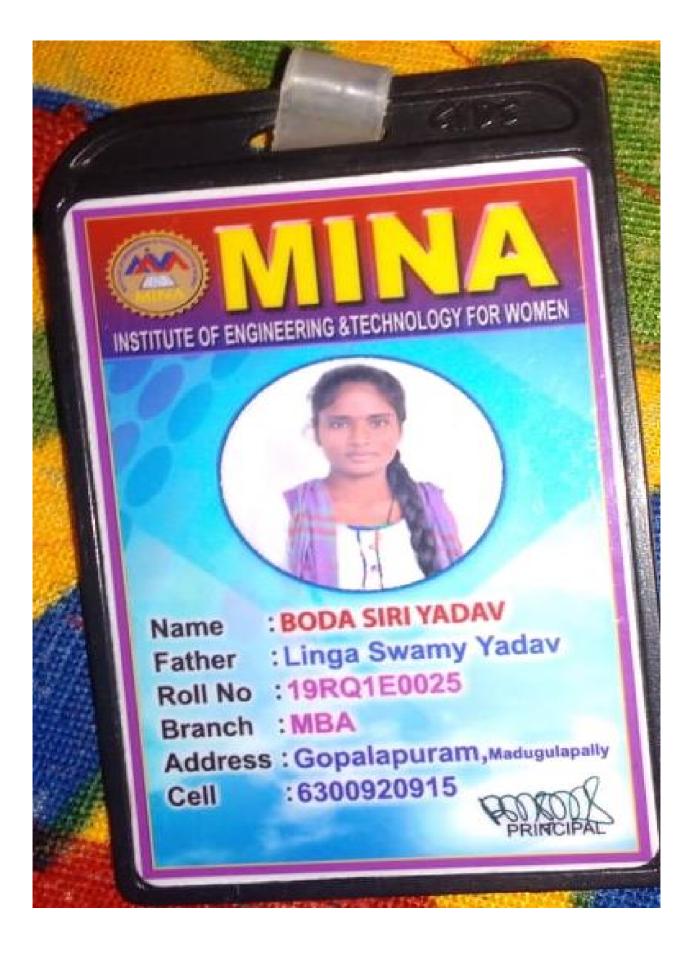

This is to certify that the following students had completed their UG (B.COM) and joined PG at our institute i.e. Government Degree College for Women, Nalgonda

| S.NO | Year    | Name of student enrolling into higher<br>education | Name of programme<br>admitted to |
|------|---------|----------------------------------------------------|----------------------------------|
| 1    |         | S.Manisha                                          | M.Com                            |
| 2    | 2016-17 | V.Uma                                              | M.Com                            |
| 3    |         | Vaddepally Parijatha                               | M.Com                            |
| 4    |         | I.Shivani                                          | M.Com                            |
| 5    |         | N.Srilatha                                         | M.Com                            |
| 6    |         | Polagoni Swapna                                    | M.Com                            |
| 7    |         | Thakkella Pooja                                    | M.Com                            |
| 8    |         | Kodadala Prameela                                  | M.Com                            |
| 9    | 2017 10 | Ch.Ramya                                           | M.Com                            |
| 10   | 2017-18 | Bathula laxmi                                      | M.Com                            |
| 11   |         | B.Mounika                                          | M.Com                            |
| 12   |         | D.Sucharitha                                       | M.Com                            |
| 13   |         | B.Maheswari                                        | M.Com                            |
| 14   |         | G.Ramana                                           | M.Com                            |
| 15   |         | G.Nagajyothi                                       | M.Com                            |