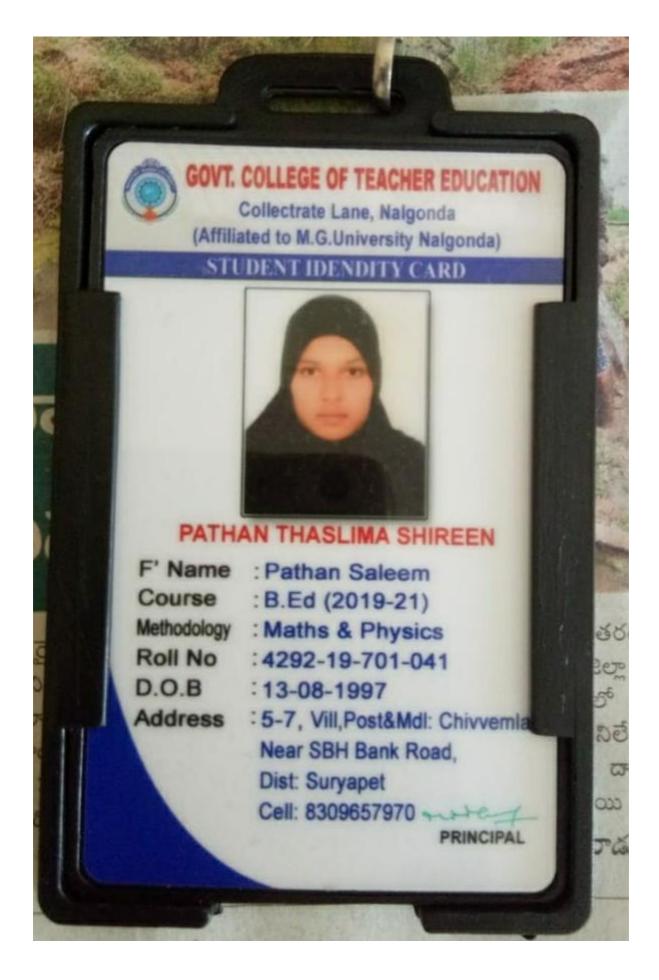

## 5.2.2 HIGHER EDUCATION 2017:

DON BOSCO ACADEMY Degree & P.G. College Don Bosco Nagar, SLBC Colony, Nalgonda - 508 004. **STUDENT'S IDENTITY CARD** Name: Kapppan S/o., D/o .... Home Address ...6..... -3 nogar Color 84784 Parent's Contact No. Course: From . HT No.4-335 Group: ..!.