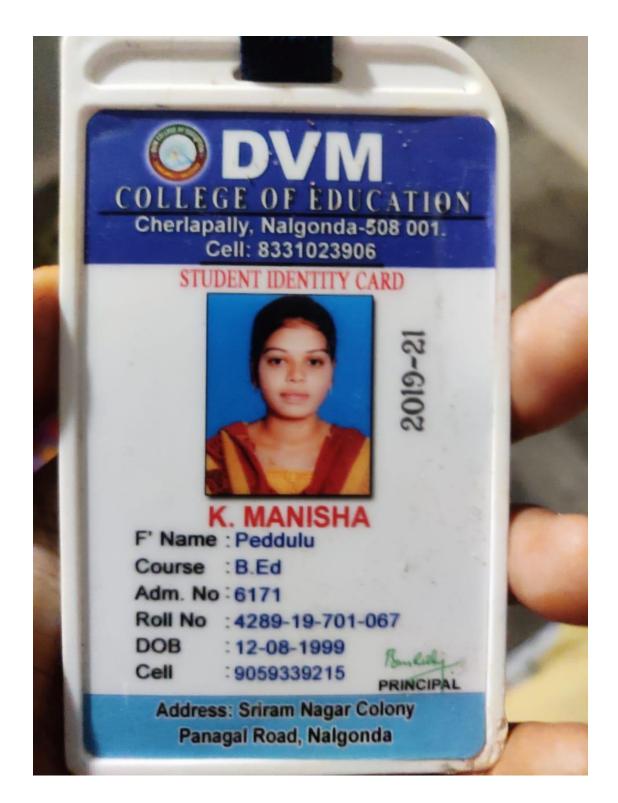

## 5.2.2 HIGHER EDUCATION 2017:

DON BOSCO ACADEMY Degree & P.G. College Don Bosco Nagar, SLBC Colony, Nalgonda - 508 004. **STUDENT'S IDENTITY CARD** Name: Kapppan S/o., D/o .... Home Address ...6..... -3 nogar Color 84784 Parent's Contact No. Course: From . HT No.4-335 Group: ..!.