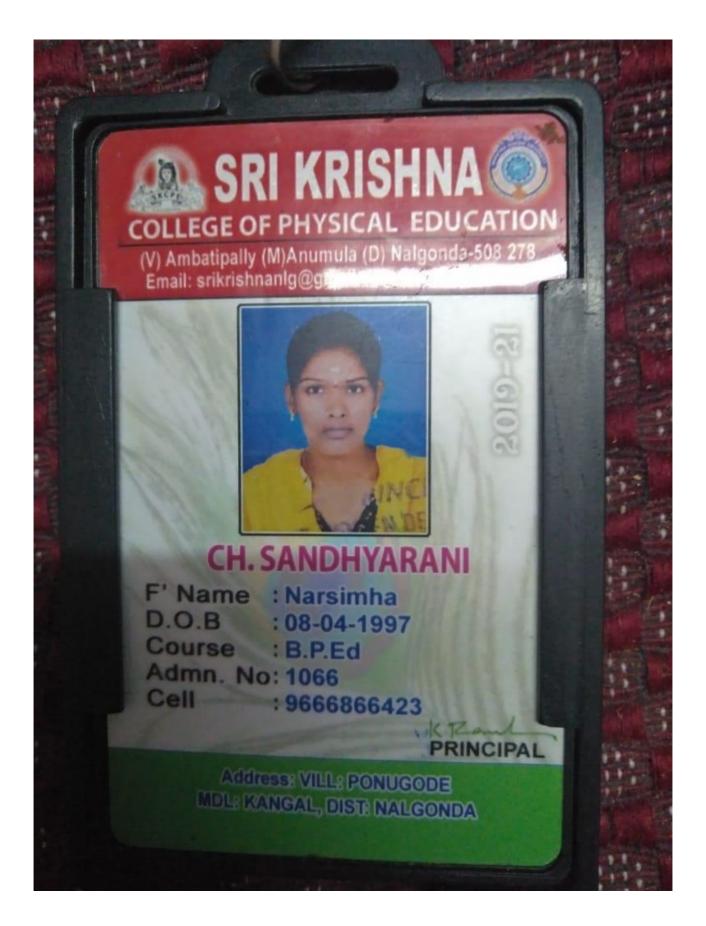

## 5.2.2 HIGHER EDUCATION 2017:

DON BOSCO ACADEMY Degree & P.G. College Don Bosco Nagar, SLBC Colony, Nalgonda - 508 004. **STUDENT'S IDENTITY CARD** Name: Kapppan S/o., D/o .... Home Address ...6..... -3 nogar Color 84784 Parent's Contact No. Course: From . HT No.4-335 Group: ..!.