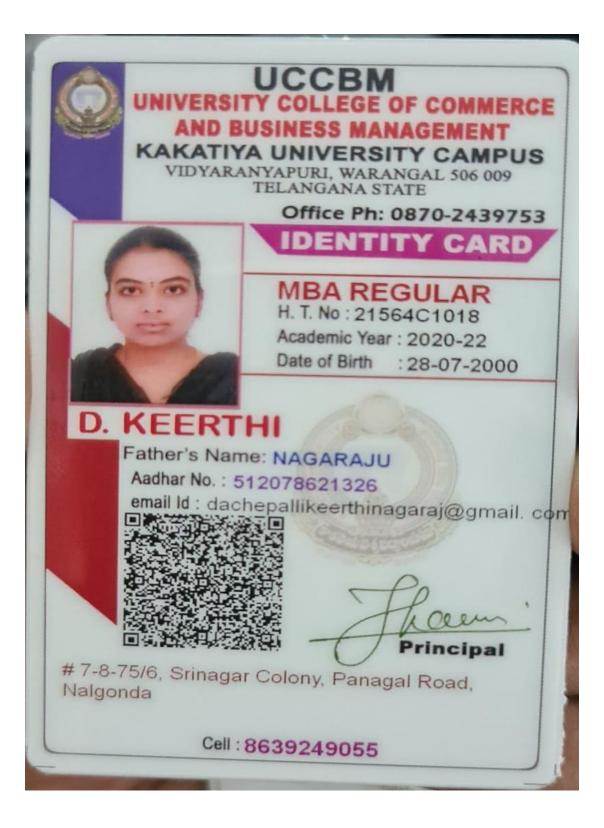

at allotted college on before 07-04-2021, the provisionally allotted seat stands cancelled automatically.
- After payment of Tuition Fee, if the candidate cancels the provisionally allotted seat, the candidate will forfeit the Counselling Fee of Rs.700/-.
- If the candidate cancels his/her admission after final phase of counselling, tuition fee will be refunded as per UGC guidelines.
- The candidate supposed to take admission in only one of the courses in CPGET - 2020 Counselling.

## Note:

 Candidates are informed to verify the transaction limit and validity of Credit Card / Debit Card before proceeding for payment. Candidates are informed to pay Tuition Fee from their own account or parents account. In case of refund, if any, will be remitted to the same account.