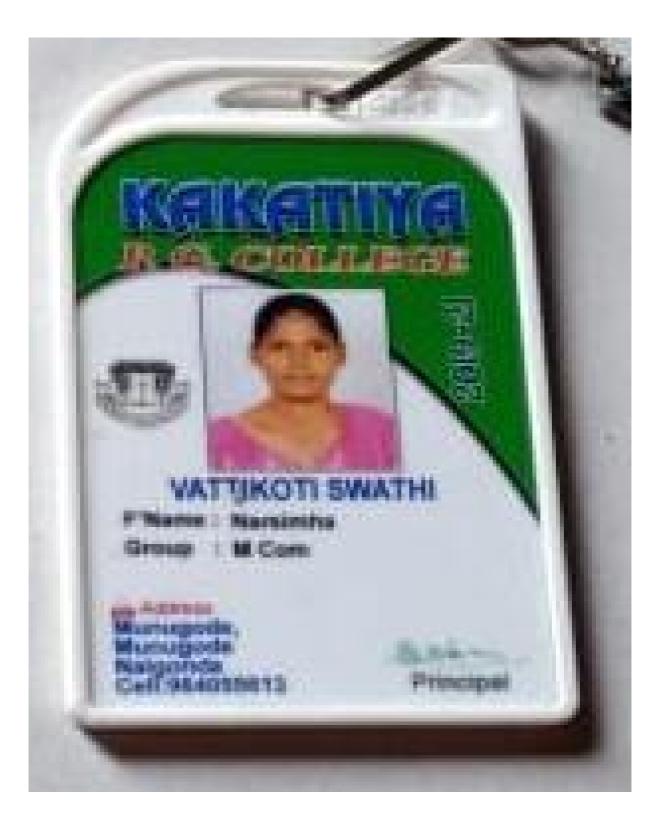

This is to certify that the following students had completed their UG (B.COM) and joined PG at our institute i.e. Government Degree College for Women, Nalgonda

| S.NO | Year    | Name of student enrolling into higher<br>education | Name of programme<br>admitted to |
|------|---------|----------------------------------------------------|----------------------------------|
| 1    |         | S.Manisha                                          | M.Com                            |
| 2    | 2016-17 | V.Uma                                              | M.Com                            |
| 3    |         | Vaddepally Parijatha                               | M.Com                            |
| 4    |         | I.Shivani                                          | M.Com                            |
| 5    |         | N.Srilatha                                         | M.Com                            |
| 6    |         | Polagoni Swapna                                    | M.Com                            |
| 7    |         | Thakkella Pooja                                    | M.Com                            |
| 8    |         | Kodadala Prameela                                  | M.Com                            |
| 9    | 2017 10 | Ch.Ramya                                           | M.Com                            |
| 10   | 2017-18 | Bathula laxmi                                      | M.Com                            |
| 11   |         | B.Mounika                                          | M.Com                            |
| 12   |         | D.Sucharitha                                       | M.Com                            |
| 13   |         | B.Maheswari                                        | M.Com                            |
| 14   |         | G.Ramana                                           | M.Com                            |
| 15   |         | G.Nagajyothi                                       | M.Com                            |