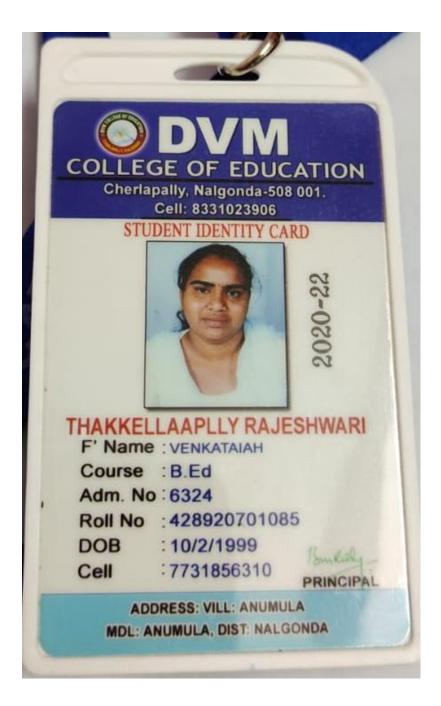

## 5.2.2 HIGHER EDUCATION 2017:

DON BOSCO ACADEMY Degree & P.G. College Don Bosco Nagar, SLBC Colony, Nalgonda - 508 004. **STUDENT'S IDENTITY CARD** Name: Kapppan S/o., D/o .... Home Address ...6..... -3 nogar Color 84784 Parent's Contact No. Course: From . HT No.4-335 Group: ..!.