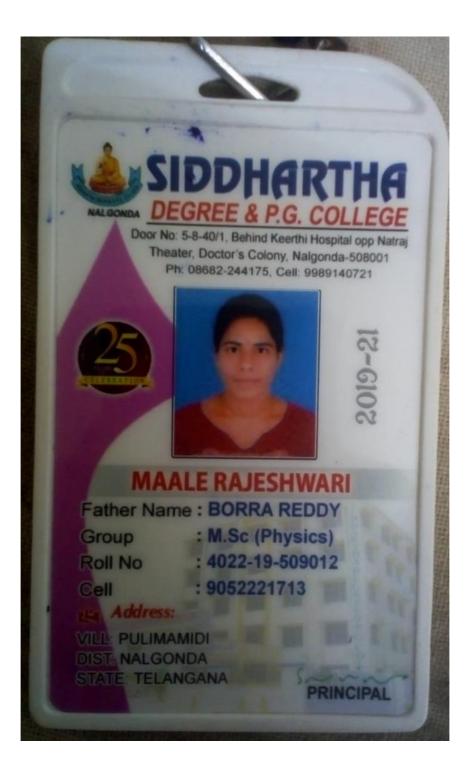

## 5.2.2 HIGHER EDUCATION 2017:

DON BOSCO ACADEMY Degree & P.G. College Don Bosco Nagar, SLBC Colony, Nalgonda - 508 004. **STUDENT'S IDENTITY CARD** Name: Kapppan S/o., D/o .... Home Address ...6..... -3 nogar Color 84784 Parent's Contact No. Course: From . HT No.4-335 Group: ..!.