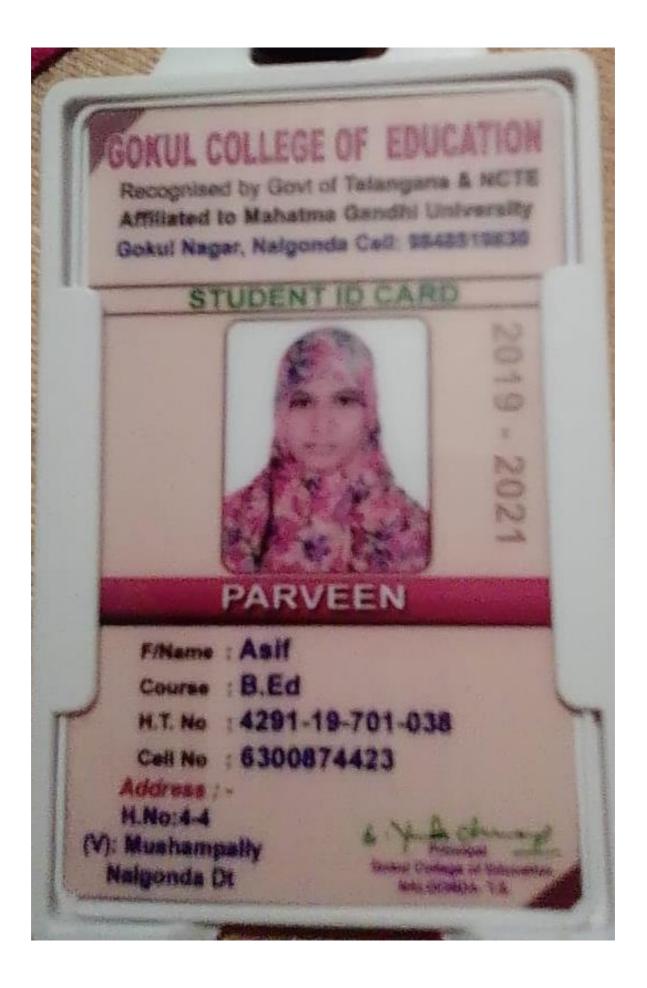

## 5.2.2 HIGHER EDUCATION 2017:

DON BOSCO ACADEMY Degree & P.G. College Don Bosco Nagar, SLBC Colony, Nalgonda - 508 004. **STUDENT'S IDENTITY CARD** Name: Kapppan S/o., D/o .... Home Address ...6..... -3 nogar Color 84784 Parent's Contact No. Course: From . HT No.4-335 Group: ..!.