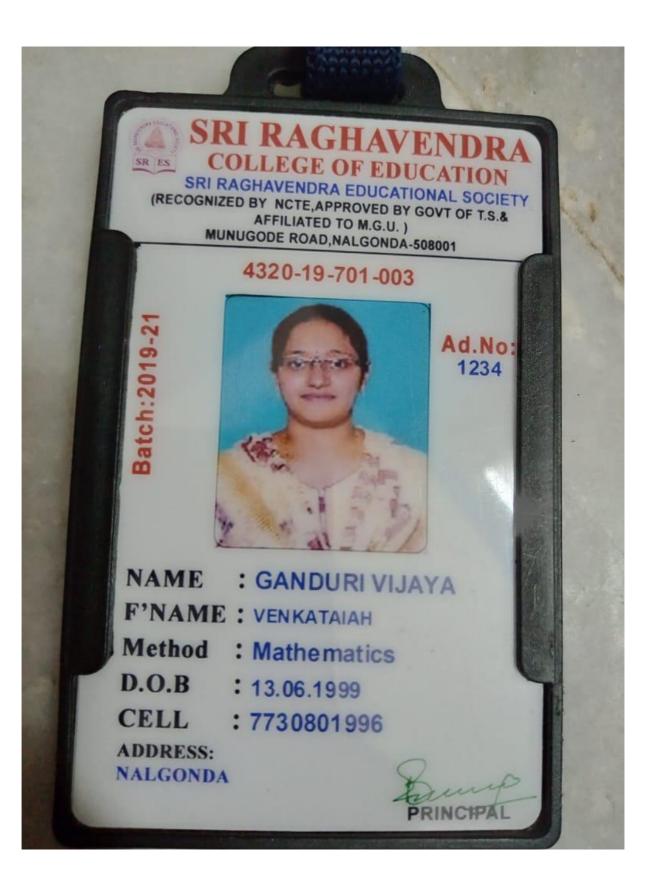

|















































# P. DIVYA

AL HE a

Principal

F'Name : Venkata Chary Group : M.Sc Zoology

Address

Vill: Akkalaigudem, G.V.Gudem Dist: Nalgonda Cell: 9441743406

Scanned with CamScanner

UNIVERSITY ARTS & SCIENCE COLLEGE KAKATIYA UNIVERSITY, SUBEDARI, WARANGAL - 506 001 Kondave Tejasu Name ..... greyulu S/o. . Course: M. Sc Bolany IYear Hall Ticket No. 2000 150031 ADO Principal Jr. Asst. Supdt. **REDMI NOTE 8** 

Address : Soni Dagasi Co long Nala Signature of the Student Mobile No. : 6304157986 REDMI NOTE 8 AI QUAD CAMERA Service in the service of the servic

4321-19-701-000 SRI VENKATESHWARA COLLEGE OF EDUCATION (Recognised by NCTE Affiliated to Mahathma Gandhi Universty,) KONDA MALLEPALLY-508 243, Nalgonda Dt.T.S STUDENT IDENTITY CARD Name......E....Srinija. DIO