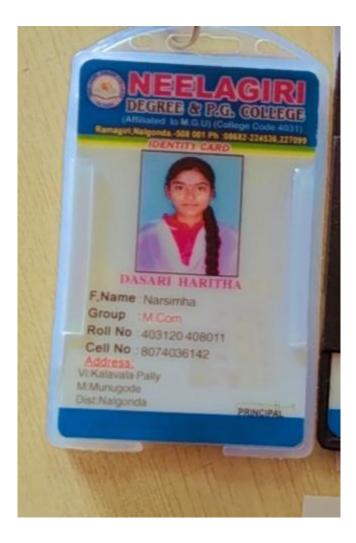

This is to certify that the following students had completed their UG (B.COM) and joined PG at our institute i.e. Government Degree College for Women, Nalgonda

| S.NO | Year    | Name of student enrolling into higher<br>education | Name of programme<br>admitted to |
|------|---------|----------------------------------------------------|----------------------------------|
| 1    |         | S.Manisha                                          | M.Com                            |
| 2    | 2016-17 | V.Uma                                              | M.Com                            |
| 3    |         | Vaddepally Parijatha                               | M.Com                            |
| 4    |         | I.Shivani                                          | M.Com                            |
| 5    |         | N.Srilatha                                         | M.Com                            |
| 6    |         | Polagoni Swapna                                    | M.Com                            |
| 7    |         | Thakkella Pooja                                    | M.Com                            |
| 8    |         | Kodadala Prameela                                  | M.Com                            |
| 9    | 2017 10 | Ch.Ramya                                           | M.Com                            |
| 10   | 2017-18 | Bathula laxmi                                      | M.Com                            |
| 11   |         | B.Mounika                                          | M.Com                            |
| 12   |         | D.Sucharitha                                       | M.Com                            |
| 13   |         | B.Maheswari                                        | M.Com                            |
| 14   |         | G.Ramana                                           | M.Com                            |
| 15   |         | G.Nagajyothi                                       | M.Com                            |