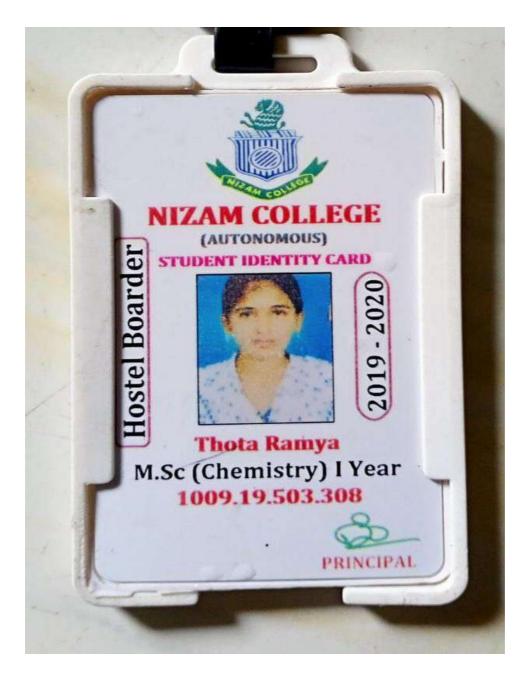

## 5.2.2 HIGHER EDUCATION 2017:

DON BOSCO ACADEMY Degree & P.G. College Don Bosco Nagar, SLBC Colony, Nalgonda - 508 004. **STUDENT'S IDENTITY CARD** Name: Kapppan S/o., D/o .... Home Address ...6..... -3 nogar Color 84784 Parent's Contact No. Course: From . HT No.4-335 Group: ..!.