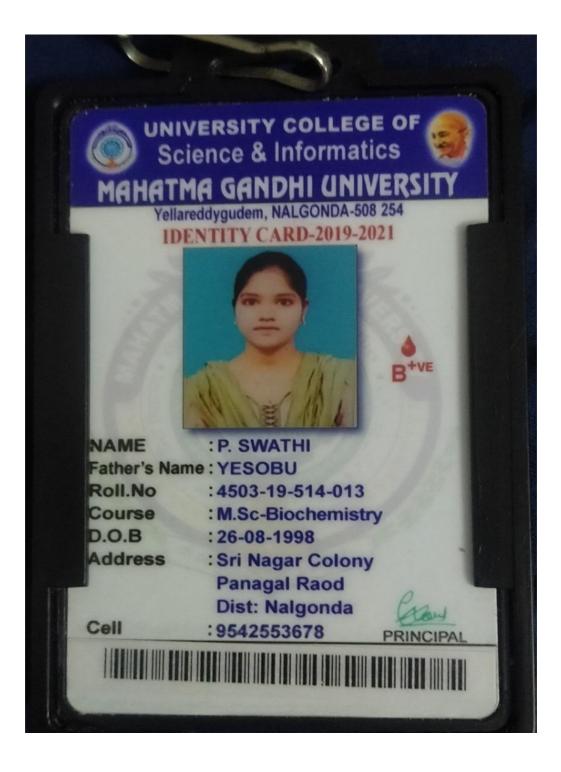

|















































# P. DIVYA

AL HE a

Principal

F'Name : Venkata Chary Group : M.Sc Zoology

Address

Vill: Akkalaigudem, G.V.Gudem Dist: Nalgonda Cell: 9441743406

Scanned with CamScanner

UNIVERSITY ARTS & SCIENCE COLLEGE KAKATIYA UNIVERSITY, SUBEDARI, WARANGAL - 506 001 Kondave Tejasu Name ..... greyulu S/o. . Course: M. Sc Bolany IYear Hall Ticket No. 2000 150031 ADO Principal Jr. Asst. Supdt. **REDMI NOTE 8** 

Address : Soni Dagasi Co long Nala Signature of the Student Mobile No. : 6304157986 REDMI NOTE 8 AI QUAD CAMERA Service in the service of the servic

4321-19-701-000 SRI VENKATESHWARA COLLEGE OF EDUCATION (Recognised by NCTE Affiliated to Mahathma Gandhi Universty,) KONDA MALLEPALLY-508 243, Nalgonda Dt.T.S STUDENT IDENTITY CARD Name......E....Srinija. DIO, SIO....E. Yada