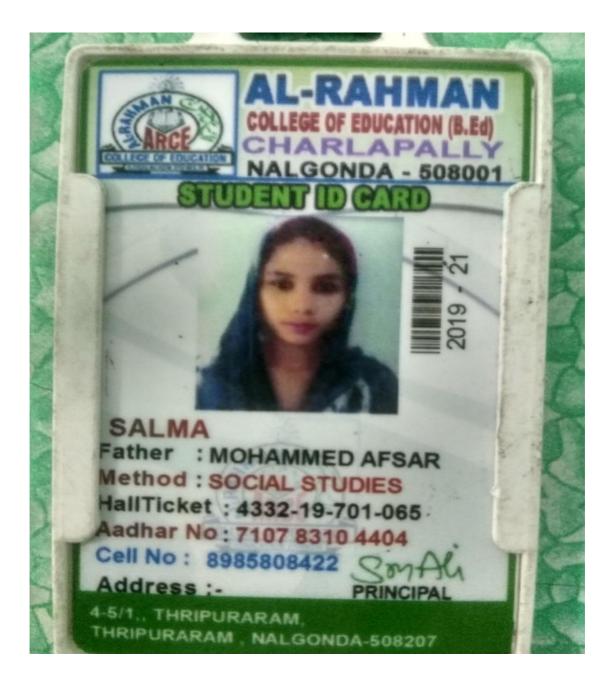

## 5.2.2 HIGHER EDUCATION 2017:

DON BOSCO ACADEMY Degree & P.G. College Don Bosco Nagar, SLBC Colony, Nalgonda - 508 004. **STUDENT'S IDENTITY CARD** Name: Kapppan S/o., D/o .... Home Address ...6..... -3 nogar Color 84784 Parent's Contact No. Course: From . HT No.4-335 Group: ..!.