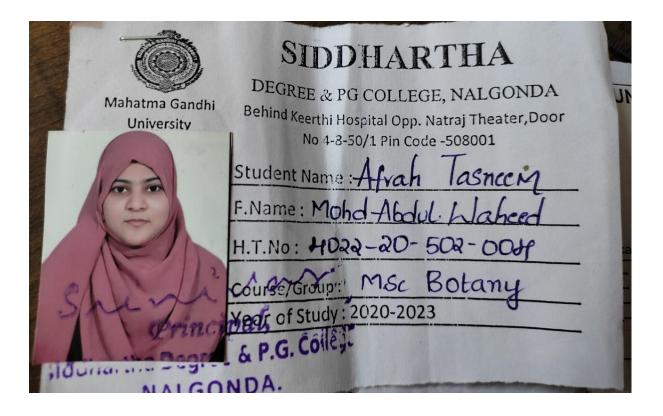

allotted college on before 07-04-2021, the provisionally allotted seat stands cancelled automatically.
- After payment of Tuition Fee, if the candidate cancels the provisionally allotted seat, the candidate will forfeit the Counselling Fee of Rs.700/-.
- If the candidate cancels his/her admission after final phase of counselling, tuition fee will be refunded as per UGC guidelines.
- The candidate supposed to take admission in only one of the courses in CPGET - 2020 Counselling.

## Note:

 Candidates are informed to verify the transaction limit and validity of Credit Card / Debit Card before proceeding for payment. Candidates are informed to pay Tuition Fee from their own account or parents account. In case of refund, if any, will be remitted to the same account.