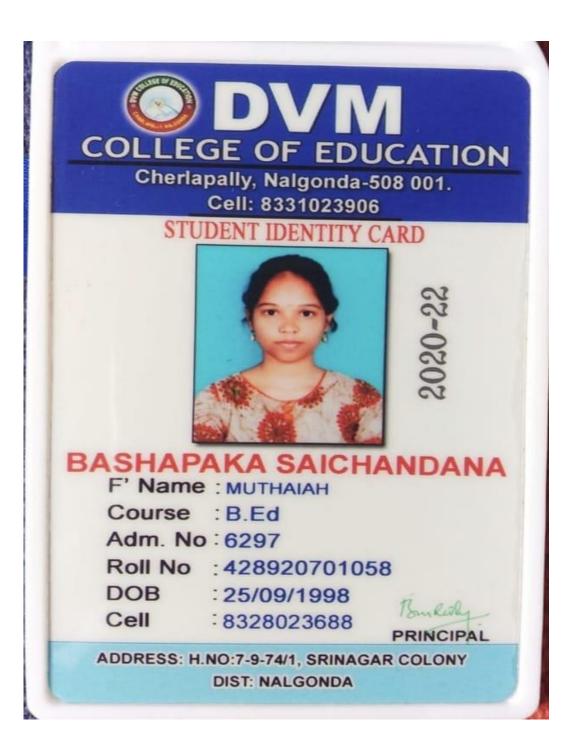

## 5.2.2 HIGHER EDUCATION 2017:

DON BOSCO ACADEMY Degree & P.G. College Don Bosco Nagar, SLBC Colony, Nalgonda - 508 004. **STUDENT'S IDENTITY CARD** Name: Kapppan S/o., D/o .... Home Address ...6..... -3 nogar Color 84784 Parent's Contact No. Course: From . HT No.4-335 Group: ..!.