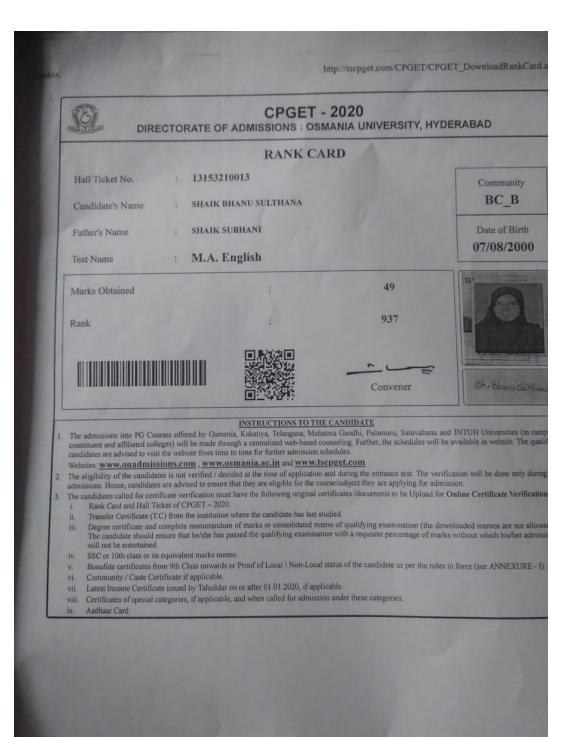

## 5.2.2 HIGHER EDUCATION 2017:

DON BOSCO ACADEMY Degree & P.G. College Don Bosco Nagar, SLBC Colony, Nalgonda - 508 004. **STUDENT'S IDENTITY CARD** Name: Kapppan S/o., D/o .... Home Address ...6..... -3 nogar Color 84784 Parent's Contact No. Course: From . HT No.4-335 Group: ..!.