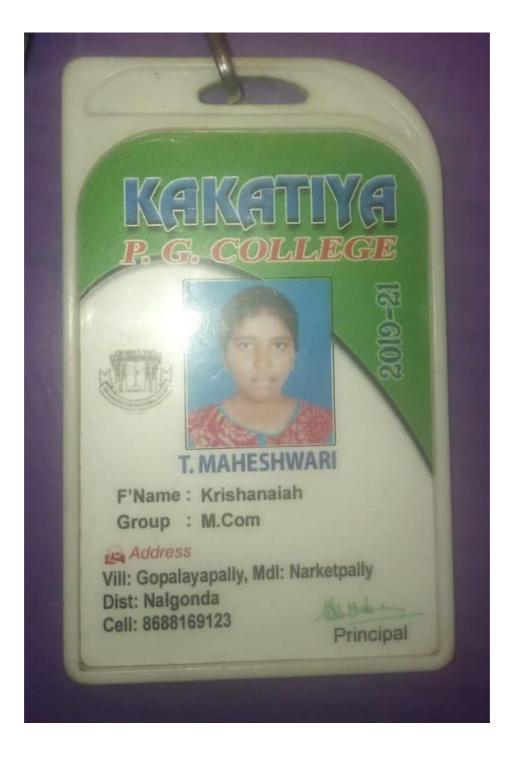

This is to certify that the following students had completed their UG (B.COM) and joined PG at our institute i.e. Government Degree College for Women, Nalgonda

| S.NO | Year    | Name of student enrolling into higher<br>education | Name of programme<br>admitted to |
|------|---------|----------------------------------------------------|----------------------------------|
| 1    |         | S.Manisha                                          | M.Com                            |
| 2    | 2016-17 | V.Uma                                              | M.Com                            |
| 3    |         | Vaddepally Parijatha                               | M.Com                            |
| 4    |         | I.Shivani                                          | M.Com                            |
| 5    |         | N.Srilatha                                         | M.Com                            |
| 6    |         | Polagoni Swapna                                    | M.Com                            |
| 7    |         | Thakkella Pooja                                    | M.Com                            |
| 8    |         | Kodadala Prameela                                  | M.Com                            |
| 9    | 2017 10 | Ch.Ramya                                           | M.Com                            |
| 10   | 2017-18 | Bathula laxmi                                      | M.Com                            |
| 11   |         | B.Mounika                                          | M.Com                            |
| 12   |         | D.Sucharitha                                       | M.Com                            |
| 13   |         | B.Maheswari                                        | M.Com                            |
| 14   |         | G.Ramana                                           | M.Com                            |
| 15   |         | G.Nagajyothi                                       | M.Com                            |