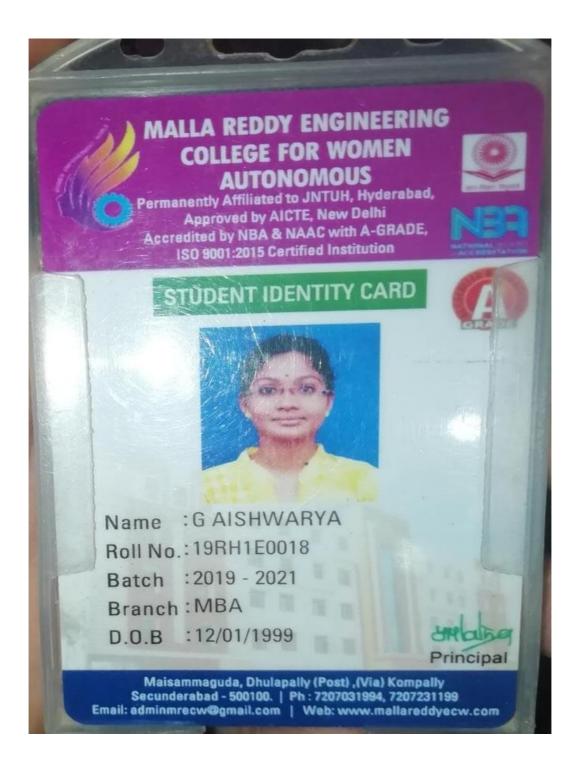

This is to certify that the following students had completed their UG (B.COM) and joined PG at our institute i.e. Government Degree College for Women, Nalgonda

| S.NO | Year    | Name of student enrolling into higher<br>education | Name of programme<br>admitted to |
|------|---------|----------------------------------------------------|----------------------------------|
| 1    |         | S.Manisha                                          | M.Com                            |
| 2    | 2016-17 | V.Uma                                              | M.Com                            |
| 3    |         | Vaddepally Parijatha                               | M.Com                            |
| 4    |         | I.Shivani                                          | M.Com                            |
| 5    |         | N.Srilatha                                         | M.Com                            |
| 6    |         | Polagoni Swapna                                    | M.Com                            |
| 7    |         | Thakkella Pooja                                    | M.Com                            |
| 8    |         | Kodadala Prameela                                  | M.Com                            |
| 9    | 2017 10 | Ch.Ramya                                           | M.Com                            |
| 10   | 2017-18 | Bathula laxmi                                      | M.Com                            |
| 11   |         | B.Mounika                                          | M.Com                            |
| 12   |         | D.Sucharitha                                       | M.Com                            |
| 13   |         | B.Maheswari                                        | M.Com                            |
| 14   |         | G.Ramana                                           | M.Com                            |
| 15   |         | G.Nagajyothi                                       | M.Com                            |