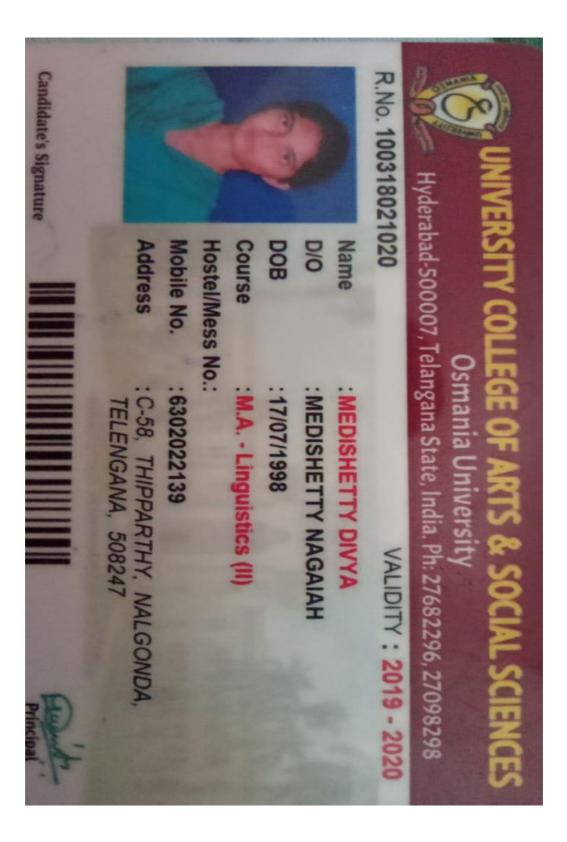

## 5.2.2 HIGHER EDUCATION 2017:

DON BOSCO ACADEMY Degree & P.G. College Don Bosco Nagar, SLBC Colony, Nalgonda - 508 004. **STUDENT'S IDENTITY CARD** Name: Kapppan S/o., D/o .... Home Address ...6..... -3 nogar Color 84784 Parent's Contact No. Course: From . HT No.4-335 Group: ..!.