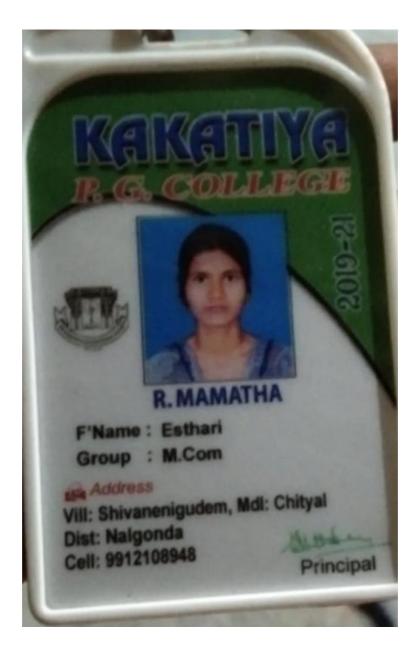

This is to certify that the following students had completed their UG (B.COM) and joined PG at our institute i.e. Government Degree College for Women, Nalgonda

| S.NO | Year    | Name of student enrolling into higher<br>education | Name of programme<br>admitted to |
|------|---------|----------------------------------------------------|----------------------------------|
| 1    |         | S.Manisha                                          | M.Com                            |
| 2    | 2016-17 | V.Uma                                              | M.Com                            |
| 3    |         | Vaddepally Parijatha                               | M.Com                            |
| 4    |         | I.Shivani                                          | M.Com                            |
| 5    |         | N.Srilatha                                         | M.Com                            |
| 6    |         | Polagoni Swapna                                    | M.Com                            |
| 7    |         | Thakkella Pooja                                    | M.Com                            |
| 8    |         | Kodadala Prameela                                  | M.Com                            |
| 9    | 2017 10 | Ch.Ramya                                           | M.Com                            |
| 10   | 2017-18 | Bathula laxmi                                      | M.Com                            |
| 11   |         | B.Mounika                                          | M.Com                            |
| 12   |         | D.Sucharitha                                       | M.Com                            |
| 13   |         | B.Maheswari                                        | M.Com                            |
| 14   |         | G.Ramana                                           | M.Com                            |
| 15   |         | G.Nagajyothi                                       | M.Com                            |