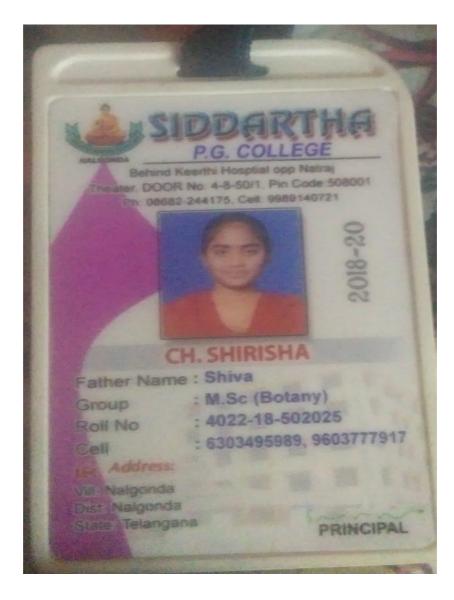

|
| Milmes                               | STUDY CENTER<br>CODE          | 010                                                                              |
| Shums.                               | STUDY CENTER                  | 010:NAGARJUNA GOVT<br>COLLEGE, NALGONDA, NALGONDA, 50800                         |
|                                      |                               | DIRECTOR (SS                                                                     |
| prof.G.Ram Reddy<br>Ph:040-23680281/ | Marg,Road # 4<br>284/294      | 6,Jubilee Hills,Hyd.(T.S) India                                                  |
| *Preserve this c<br>*All Corresponde | ard till you conce shall be m | complete the programme.<br>Made only on Admn.No.                                 |











### 5.2.2 HIGHER EDUCATION 2019:











| Name G. poravalika<br>Son of G. yellaid<br>Class M.A. E. Comon<br>Roll No. 10031 931 3035<br>College OniverSity Calleg<br>Date of Issue 05/02 13020<br>Renewals: | Pho<br>Pho<br>Front Score |  |
|------------------------------------------------------------------------------------------------------------------------------------------------------------------|---------------------------|--|
|                                                                                                                                                                  |                           |  |
|