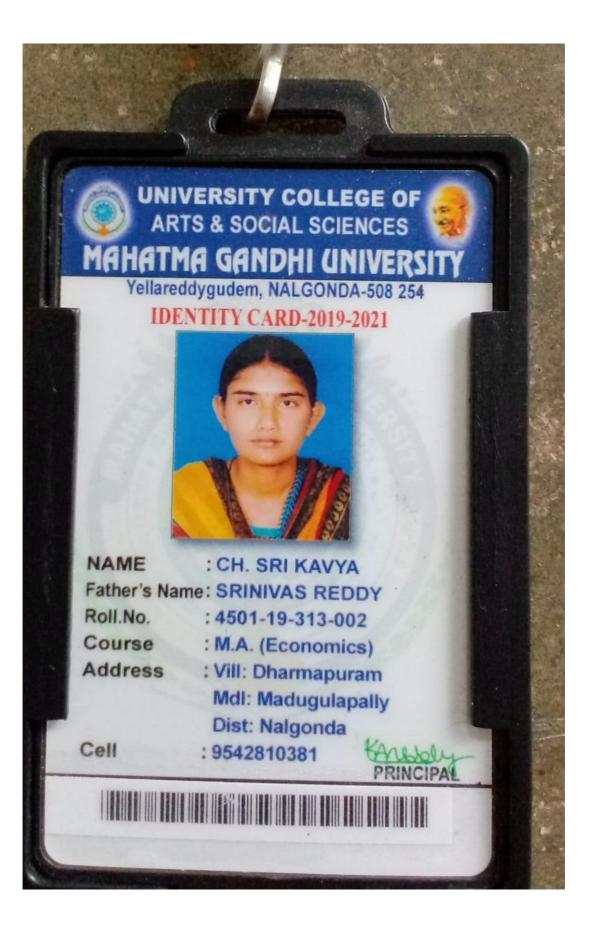

## 5.2.2 HIGHER EDUCATION 2017:

DON BOSCO ACADEMY Degree & P.G. College Don Bosco Nagar, SLBC Colony, Nalgonda - 508 004. **STUDENT'S IDENTITY CARD** Name: Kapppan S/o., D/o .... Home Address ...6..... -3 nogar Color 84784 Parent's Contact No. Course: From . HT No.4-335 Group: ..!.