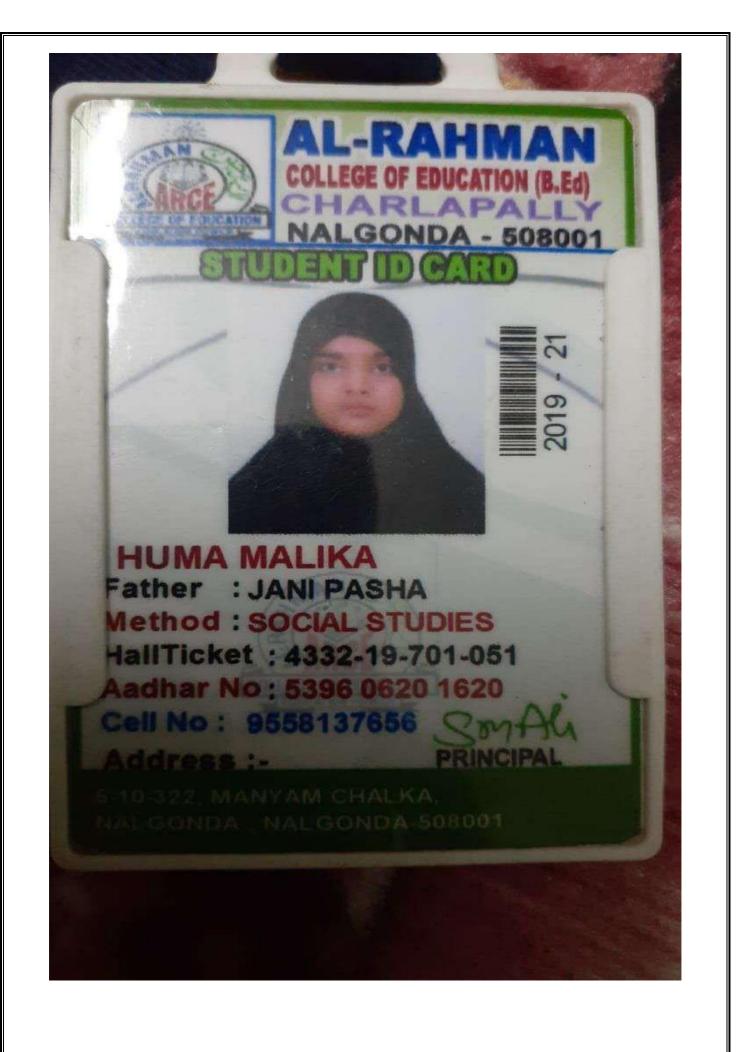

## 5.2.2 HIGHER EDUCATION 2017:

DON BOSCO ACADEMY Degree & P.G. College Don Bosco Nagar, SLBC Colony, Nalgonda - 508 004. **STUDENT'S IDENTITY CARD** Name: Kapppan S/o., D/o .... Home Address ...6..... -3 nogar Color 84784 Parent's Contact No. Course: From . HT No.4-335 Group: ..!.