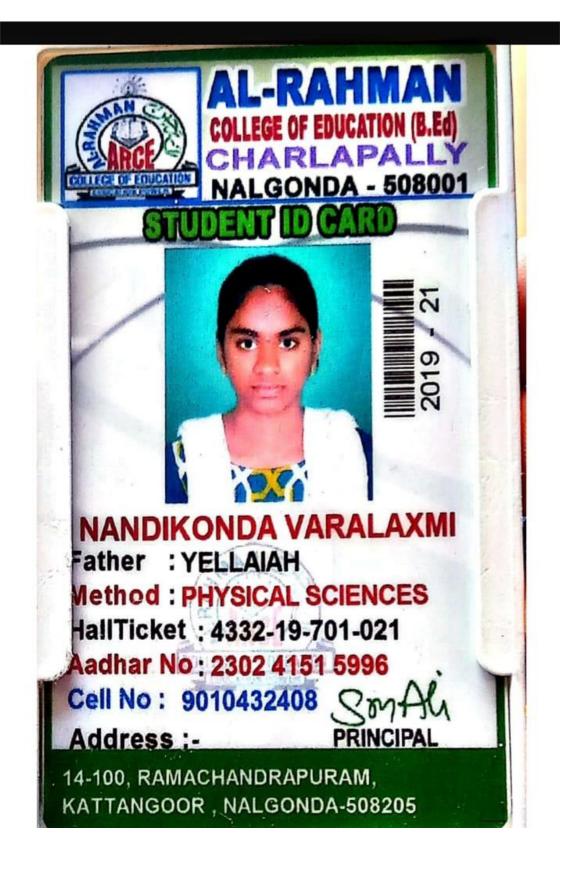

## 5.2.2 HIGHER EDUCATION 2017:

DON BOSCO ACADEMY Degree & P.G. College Don Bosco Nagar, SLBC Colony, Nalgonda - 508 004. **STUDENT'S IDENTITY CARD** Name: Kapppan S/o., D/o .... Home Address ...6..... -3 nogar Color 84784 Parent's Contact No. Course: From . HT No.4-335 Group: ..!.