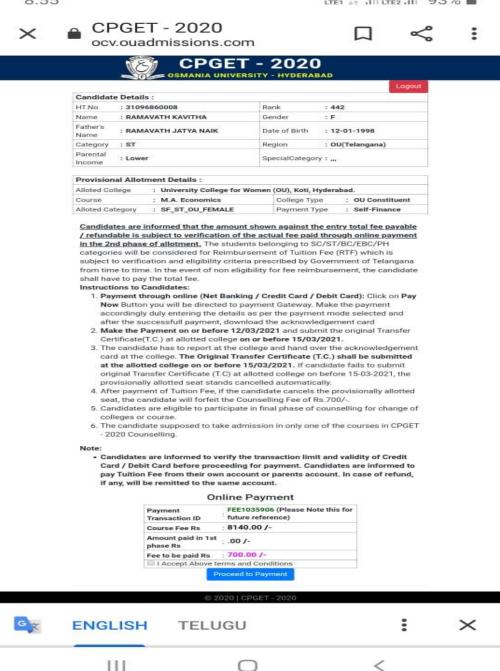

## 5.2.2 HIGHER EDUCATION 2017:

DON BOSCO ACADEMY Degree & P.G. College Don Bosco Nagar, SLBC Colony, Nalgonda - 508 004. **STUDENT'S IDENTITY CARD** Name: Kapppan S/o., D/o .... Home Address ...6..... -3 nogar Color 84784 Parent's Contact No. Course: From . HT No.4-335 Group: ..!.