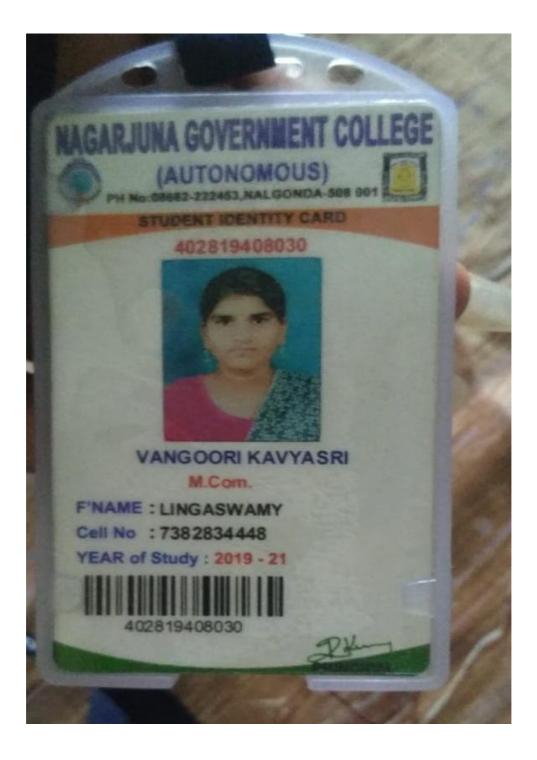

This is to certify that the following students had completed their UG (B.COM) and joined PG at our institute i.e. Government Degree College for Women, Nalgonda

| S.NO | Year    | Name of student enrolling into higher<br>education | Name of programme<br>admitted to |
|------|---------|----------------------------------------------------|----------------------------------|
| 1    |         | S.Manisha                                          | M.Com                            |
| 2    | 2016-17 | V.Uma                                              | M.Com                            |
| 3    |         | Vaddepally Parijatha                               | M.Com                            |
| 4    |         | I.Shivani                                          | M.Com                            |
| 5    |         | N.Srilatha                                         | M.Com                            |
| 6    |         | Polagoni Swapna                                    | M.Com                            |
| 7    |         | Thakkella Pooja                                    | M.Com                            |
| 8    |         | Kodadala Prameela                                  | M.Com                            |
| 9    | 2017 10 | Ch.Ramya                                           | M.Com                            |
| 10   | 2017-18 | Bathula laxmi                                      | M.Com                            |
| 11   |         | B.Mounika                                          | M.Com                            |
| 12   |         | D.Sucharitha                                       | M.Com                            |
| 13   |         | B.Maheswari                                        | M.Com                            |
| 14   |         | G.Ramana                                           | M.Com                            |
| 15   |         | G.Nagajyothi                                       | M.Com                            |