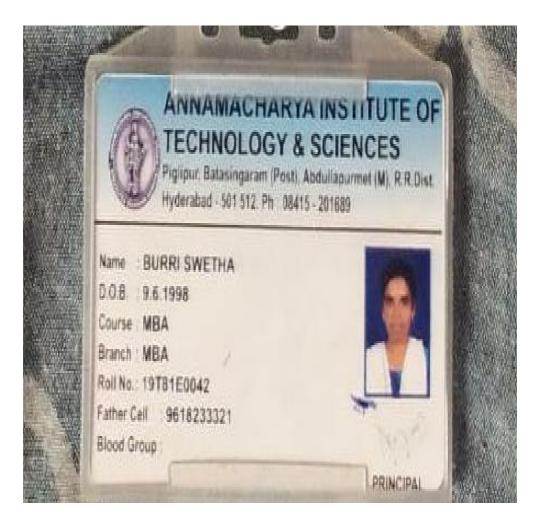

## 5.2.2 HIGHER EDUCATION 2017:

DON BOSCO ACADEMY Degree & P.G. College Don Bosco Nagar, SLBC Colony, Nalgonda - 508 004. **STUDENT'S IDENTITY CARD** Name: Kapppan S/o., D/o .... Home Address ...6..... -3 nogar Color 84784 Parent's Contact No. Course: From . HT No.4-335 Group: ..!.