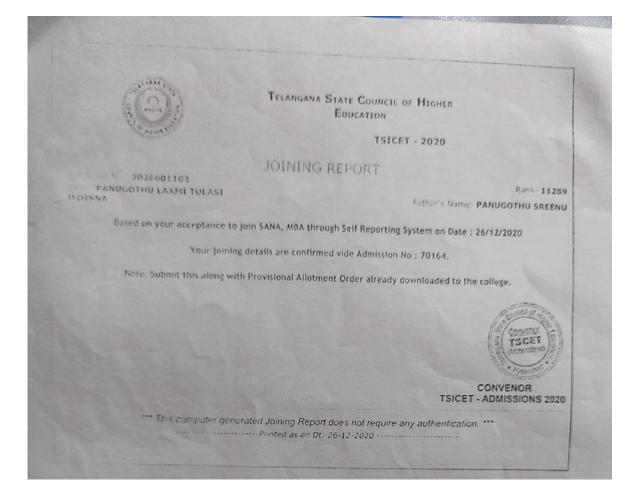

|
| No foto de caracterio de secos | )5-2021 11:24:31                                         |                | Sd/-<br>Dept of Backward Classes Welfa |
| ote:-It is a Compu             | ter generated Acknowledgement.It does not require signat | ure.           |                                        |
| -                              |                                                          |                |                                        |
|                                |                                                          |                |                                        |
|                                |                                                          |                |                                        |





### 9:28 🗖 🧿 🖸 🛅

×

### IDI 23

:

### CPGET - 2020

ocv.ouadmissions.com

# s.com

CPGET - 2020

| Candidat           | e Details :              |               |                 |
|--------------------|--------------------------|---------------|-----------------|
| HT.No              | : 51153210082            | Rank          | : 971           |
| Name               | : BOLLA VAISHNAVI        | Gender        | : F             |
| Father's<br>Name   | : BOLLA VENKATESHWAR RAO | Date of Birth | : 22-01-1999    |
| Category           | : 0C                     | Region        | : OU(Telangana) |
| Parental<br>Income | : Lower                  | SpecialCatego | ry:             |

#### Provisional Allotment Details :

| Alloted College  | : Aurora's Degree & P.G Co | Aurora's Degree & P.