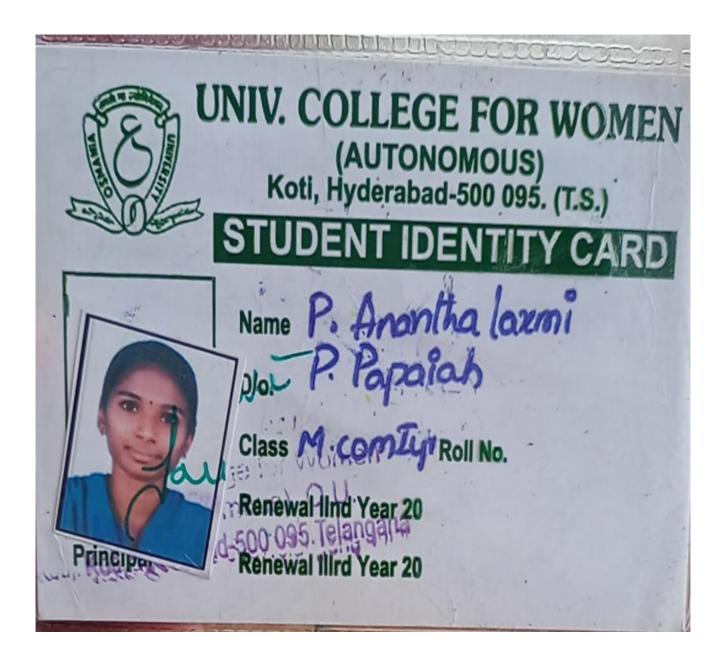

im on th<br>er Certificate (T.C.) shall be submitted at<br>sity to which the allotted college is affilia<br>INTUH<br>iversity | ate (T.C.) in allotted College,shall be submitted at affiliating universities as give<br>to pay the amount on or before 21/09/2019 (i.e., Self Reporting System), this<br>n on the provisional seat allotment.<br>19 at the affiliating University of the allotted colleges as given below, this pro-<br>te provisional seat allotment.<br>the affiliating University of the allotted colleges as mentioned below, o<br>ated / belongs to: Address for submitting the Transfer Certificate (T.C.)<br>Directorate of Admissions, OU Campus, Hyderabad,<br>Directorate of Admissions, TU Campus, Nizamabad,<br>Directorate of Admissions, MGU Campus, Nalgonda. | en be<br>provi           |







|