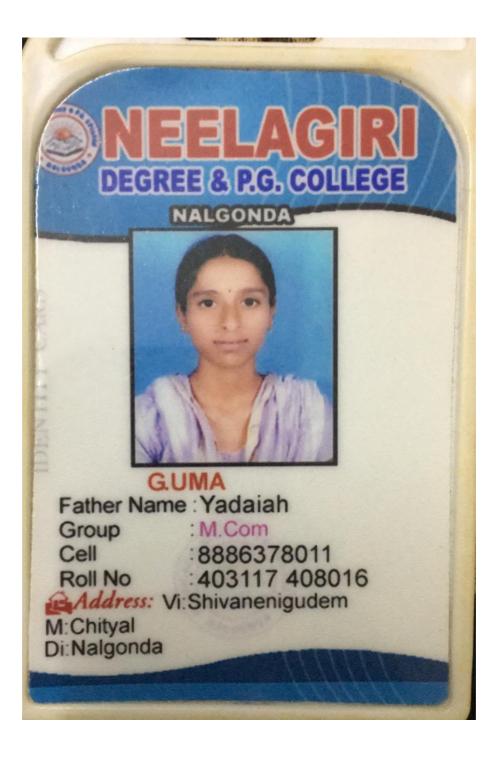

This is to certify that the following students had completed their UG (B.COM) and joined PG at our institute i.e. Government Degree College for Women, Nalgonda

| S.NO | Year    | Name of student enrolling into higher<br>education | Name of programme<br>admitted to |
|------|---------|----------------------------------------------------|----------------------------------|
| 1    |         | S.Manisha                                          | M.Com                            |
| 2    | 2016-17 | V.Uma                                              | M.Com                            |
| 3    |         | Vaddepally Parijatha                               | M.Com                            |
| 4    |         | I.Shivani                                          | M.Com                            |
| 5    |         | N.Srilatha                                         | M.Com                            |
| 6    |         | Polagoni Swapna                                    | M.Com                            |
| 7    |         | Thakkella Pooja                                    | M.Com                            |
| 8    |         | Kodadala Prameela                                  | M.Com                            |
| 9    | 2017 10 | Ch.Ramya                                           | M.Com                            |
| 10   | 2017-18 | Bathula laxmi                                      | M.Com                            |
| 11   |         | B.Mounika                                          | M.Com                            |
| 12   |         | D.Sucharitha                                       | M.Com                            |
| 13   |         | B.Maheswari                                        | M.Com                            |
| 14   |         | G.Ramana                                           | M.Com                            |
| 15   |         | G.Nagajyothi                                       | M.Com                            |