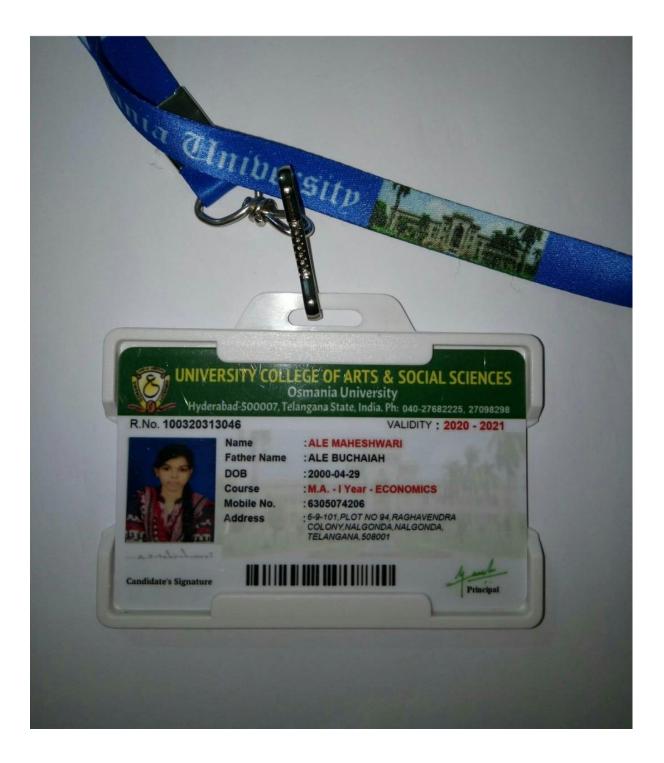

llotted college on before 07-04-2021, the provisionally allotted seat stands cancelled automatically.
- After payment of Tuition Fee, if the candidate cancels the provisionally allotted seat, the candidate will forfeit the Counselling Fee of Rs.700/-.
- If the candidate cancels his/her admission after final phase of counselling, tuition fee will be refunded as per UGC guidelines.
- The candidate supposed to take admission in only one of the courses in CPGET - 2020 Counselling.

## Note:

 Candidates are informed to verify the transaction limit and validity of Credit Card / Debit Card before proceeding for payment. Candidates are informed to pay Tuition Fee from their own account or parents account. In case of refund, if any, will be remitted to the same account.