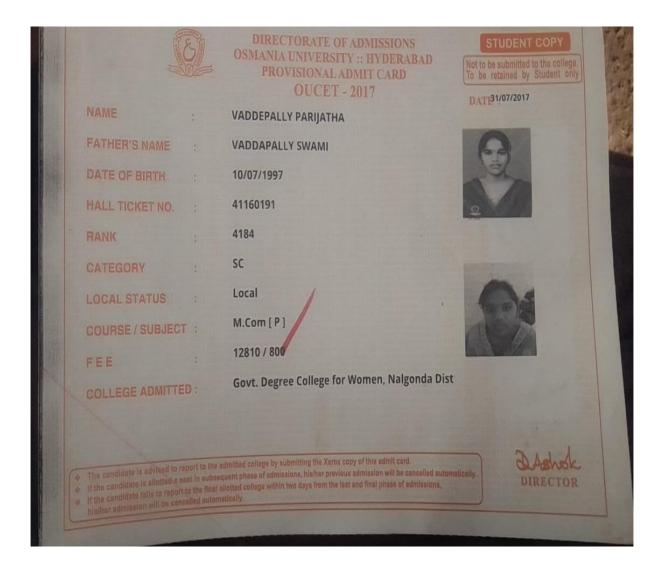

This is to certify that the following students had completed their UG (B.COM) and joined PG at our institute i.e. Government Degree College for Women, Nalgonda

| S.NO | Year    | Name of student enrolling into higher<br>education | Name of programme<br>admitted to |
|------|---------|----------------------------------------------------|----------------------------------|
| 1    |         | S.Manisha                                          | M.Com                            |
| 2    | 2016-17 | V.Uma                                              | M.Com                            |
| 3    |         | Vaddepally Parijatha                               | M.Com                            |
| 4    |         | I.Shivani                                          | M.Com                            |
| 5    |         | N.Srilatha                                         | M.Com                            |
| 6    |         | Polagoni Swapna                                    | M.Com                            |
| 7    |         | Thakkella Pooja                                    | M.Com                            |
| 8    |         | Kodadala Prameela                                  | M.Com                            |
| 9    | 2017 10 | Ch.Ramya                                           | M.Com                            |
| 10   | 2017-18 | Bathula laxmi                                      | M.Com                            |
| 11   |         | B.Mounika                                          | M.Com                            |
| 12   |         | D.Sucharitha                                       | M.Com                            |
| 13   |         | B.Maheswari                                        | M.Com                            |
| 14   |         | G.Ramana                                           | M.Com                            |
| 15   |         | G.Nagajyothi                                       | M.Com                            |