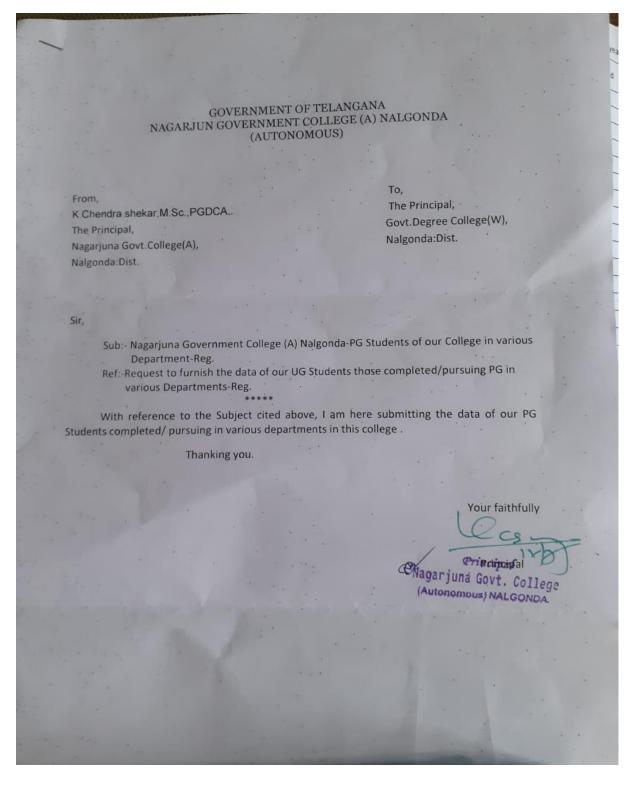

This is to certify that the following students had completed their UG (B.COM) and joined PG at our institute i.e. Government Degree College for Women, Nalgonda

| S.NO | Year    | Name of student enrolling into higher<br>education | Name of programme<br>admitted to |
|------|---------|----------------------------------------------------|----------------------------------|
| 1    |         | S.Manisha                                          | M.Com                            |
| 2    | 2016-17 | V.Uma                                              | M.Com                            |
| 3    |         | Vaddepally Parijatha                               | M.Com                            |
| 4    |         | I.Shivani                                          | M.Com                            |
| 5    |         | N.Srilatha                                         | M.Com                            |
| 6    |         | Polagoni Swapna                                    | M.Com                            |
| 7    |         | Thakkella Pooja                                    | M.Com                            |
| 8    |         | Kodadala Prameela                                  | M.Com                            |
| 9    | 2017 10 | Ch.Ramya                                           | M.Com                            |
| 10   | 2017-18 | Bathula laxmi                                      | M.Com                            |
| 11   |         | B.Mounika                                          | M.Com                            |
| 12   |         | D.Sucharitha                                       | M.Com                            |
| 13   |         | B.Maheswari                                        | M.Com                            |
| 14   |         | G.Ramana                                           | M.Com                            |
| 15   |         | G.Nagajyothi                                       | M.Com                            |

Principal

Govt. Degree College for Women NALGONDA