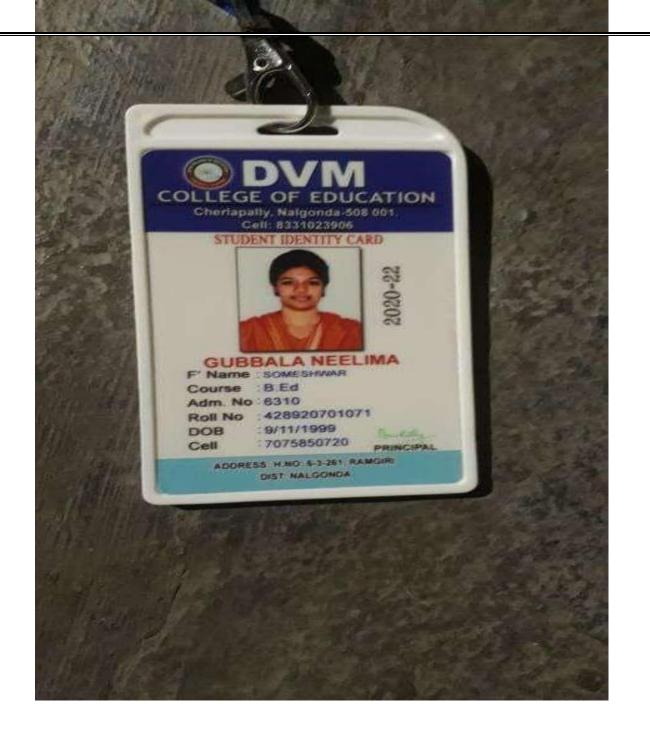

## 5.2.2 HIGHER EDUCATION 2017:

DON BOSCO ACADEMY Degree & P.G. College Don Bosco Nagar, SLBC Colony, Nalgonda - 508 004. **STUDENT'S IDENTITY CARD** Name: Kapppan S/o., D/o .... Home Address ...6..... -3 nogar Color 84784 Parent's Contact No. Course: From . HT No.4-335 Group: ..!.