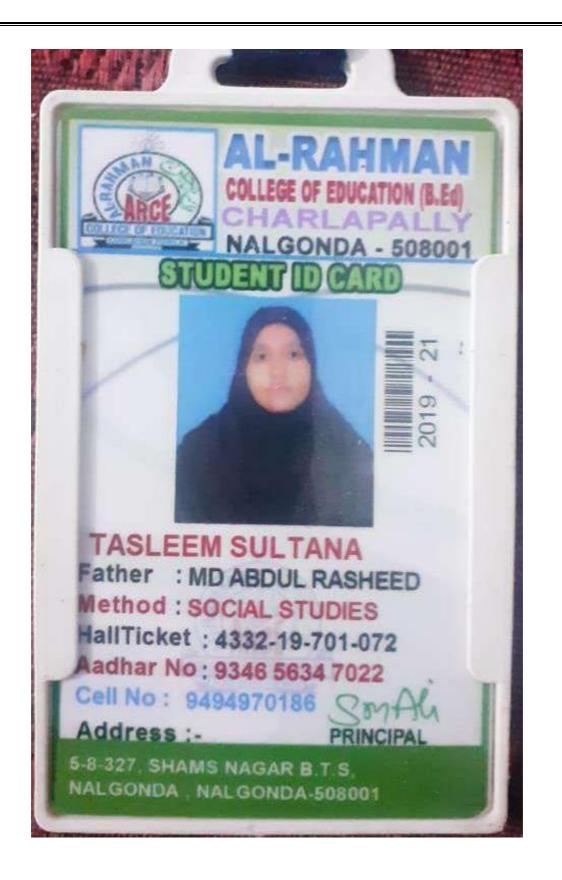

## 5.2.2 HIGHER EDUCATION 2017:

DON BOSCO ACADEMY Degree & P.G. College Don Bosco Nagar, SLBC Colony, Nalgonda - 508 004. **STUDENT'S IDENTITY CARD** Name: Kapppan S/o., D/o .... Home Address ...6..... -3 nogar Color 84784 Parent's Contact No. Course: From . HT No.4-335 Group: ..!.