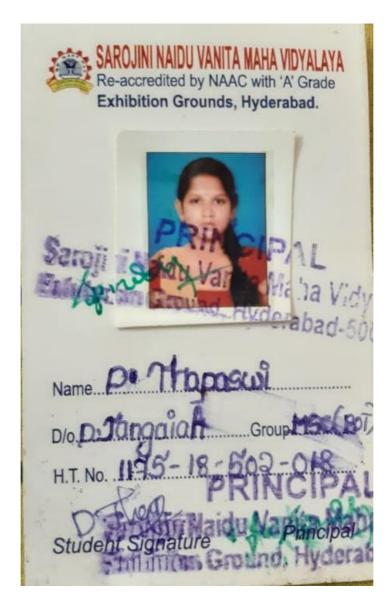

|
| Milmes                               | STUDY CENTER<br>CODE          | 010                                                                              |
| Shums.                               | STUDY CENTER                  | 010:NAGARJUNA GOVT<br>COLLEGE, NALGONDA, NALGONDA, 50800                         |
|                                      |                               | DIRECTOR (SS                                                                     |
| prof.G.Ram Reddy<br>Ph:040-23680281/ | Marg,Road # 4<br>284/294      | 6,Jubilee Hills,Hyd.(T.S) India                                                  |
| *Preserve this c<br>*All Corresponde | ard till you conce shall be m | complete the programme.<br>Made only on Admn.No.                                 |











### 5.2.2 HIGHER EDUCATION 2019:











| Name G. poravalika<br>Son of G. yellaid<br>Class M.A. E. Comon<br>Roll No. 10031 931 3035<br>College OniverSity Calleg<br>Date of Issue 05/02 13020<br>Renewals: | Pho<br>Pho<br>Front Score |  |
|------------------------------------------------------------------------------------------------------------------------------------------------------------------|---------------------------|--|
|                                                                                                                                                                  |                           |  |
|