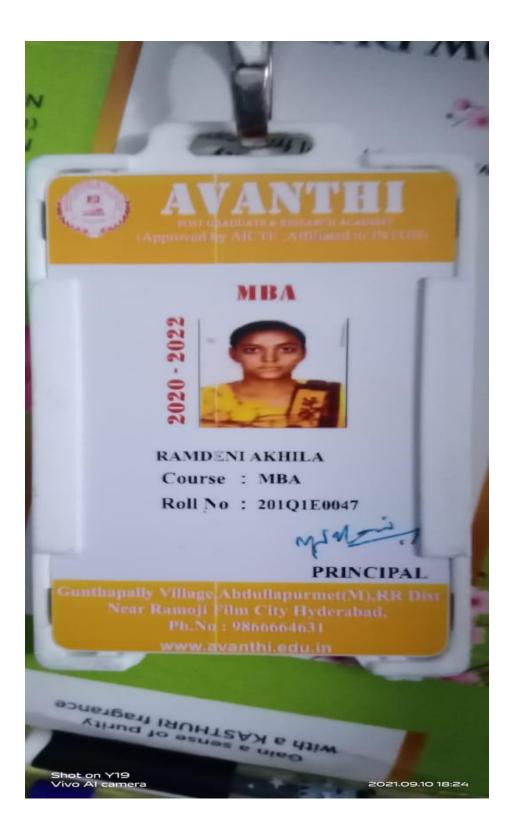

## 5.2.2 HIGHER EDUCATION 2017:

DON BOSCO ACADEMY Degree & P.G. College Don Bosco Nagar, SLBC Colony, Nalgonda - 508 004. **STUDENT'S IDENTITY CARD** Name: Kapppan S/o., D/o .... Home Address ...6..... -3 nogar Color 84784 Parent's Contact No. Course: From . HT No.4-335 Group: ..!.