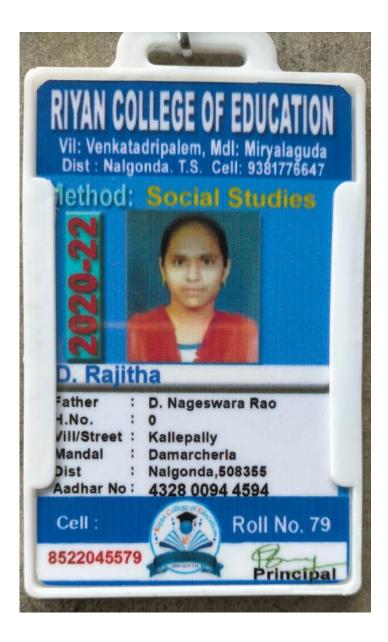

This is to certify that the following students had completed their UG (B.COM) and joined PG at our institute i.e. Government Degree College for Women, Nalgonda

| S.NO | Year    | Name of student enrolling into higher<br>education | Name of programme<br>admitted to |
|------|---------|----------------------------------------------------|----------------------------------|
| 1    |         | S.Manisha                                          | M.Com                            |
| 2    | 2016-17 | V.Uma                                              | M.Com                            |
| 3    |         | Vaddepally Parijatha                               | M.Com                            |
| 4    |         | I.Shivani                                          | M.Com                            |
| 5    |         | N.Srilatha                                         | M.Com                            |
| 6    |         | Polagoni Swapna                                    | M.Com                            |
| 7    |         | Thakkella Pooja                                    | M.Com                            |
| 8    |         | Kodadala Prameela                                  | M.Com                            |
| 9    | 2017 10 | Ch.Ramya                                           | M.Com                            |
| 10   | 2017-18 | Bathula laxmi                                      | M.Com                            |
| 11   |         | B.Mounika                                          | M.Com                            |
| 12   |         | D.Sucharitha                                       | M.Com                            |
| 13   |         | B.Maheswari                                        | M.Com                            |
| 14   |         | G.Ramana                                           | M.Com                            |
| 15   |         | G.Nagajyothi                                       | M.Com                            |