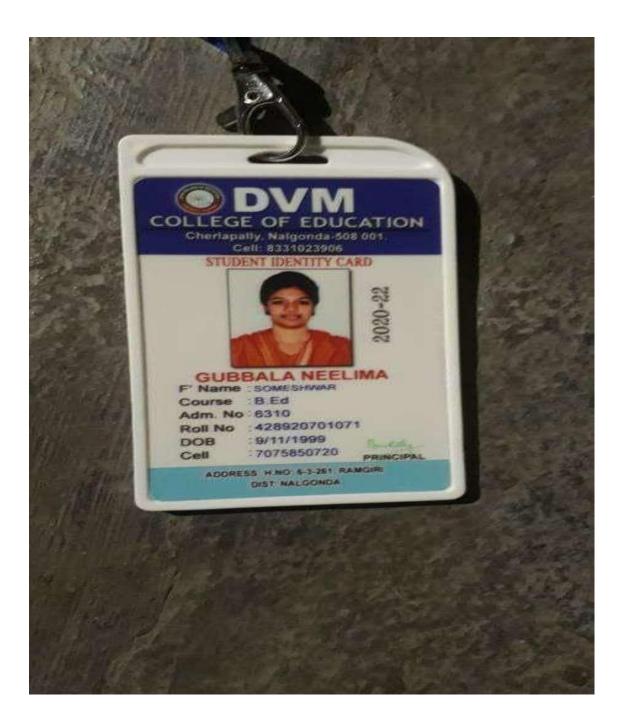

## 5.2.2 HIGHER EDUCATION 2017:

DON BOSCO ACADEMY Degree & P.G. College Don Bosco Nagar, SLBC Colony, Nalgonda - 508 004. **STUDENT'S IDENTITY CARD** Name: Kapppan S/o., D/o .... Home Address ...6..... -3 nogar Color 84784 Parent's Contact No. Course: From . HT No.4-335 Group: ..!.