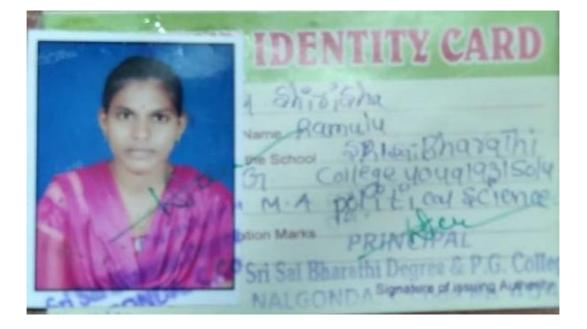

## 5.2.2 HIGHER EDUCATION 2017:

DON BOSCO ACADEMY Degree & P.G. College Don Bosco Nagar, SLBC Colony, Nalgonda - 508 004. **STUDENT'S IDENTITY CARD** Name: Kapppan S/o., D/o .... Home Address ...6..... -3 nogar Color 84784 Parent's Contact No. Course: From . HT No.4-335 Group: ..!.