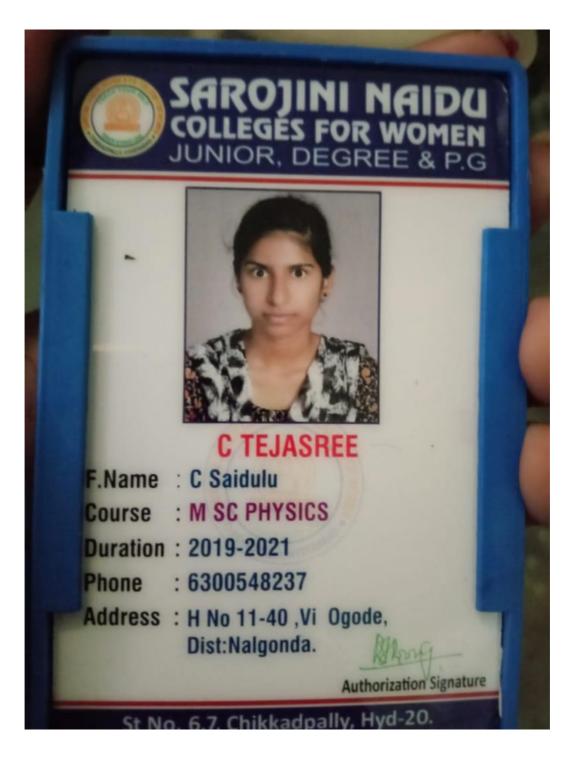

## 5.2.2 HIGHER EDUCATION 2017:

DON BOSCO ACADEMY Degree & P.G. College Don Bosco Nagar, SLBC Colony, Nalgonda - 508 004. **STUDENT'S IDENTITY CARD** Name: Kapppan S/o., D/o .... Home Address ...6..... -3 nogar Color 84784 Parent's Contact No. Course: From . HT No.4-335 Group: ..!.