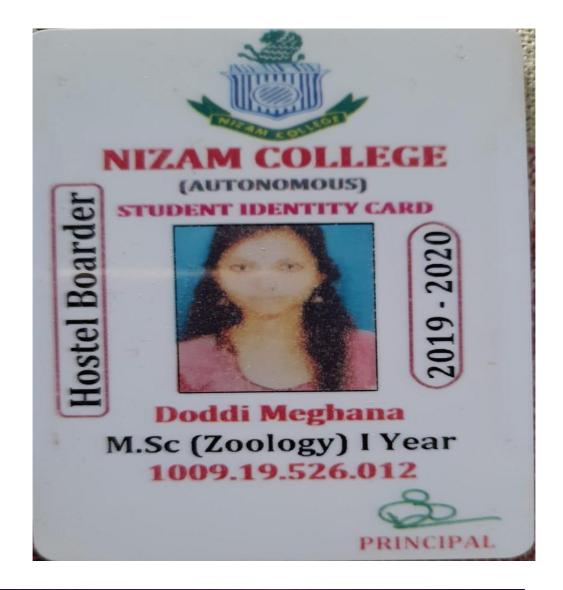

## 5.2.2 HIGHER EDUCATION 2017:

DON BOSCO ACADEMY Degree & P.G. College Don Bosco Nagar, SLBC Colony, Nalgonda - 508 004. **STUDENT'S IDENTITY CARD** Name: Kapppan S/o., D/o .... Home Address ...6..... -3 nogar Color 84784 Parent's Contact No. Course: From . HT No.4-335 Group: ..!.