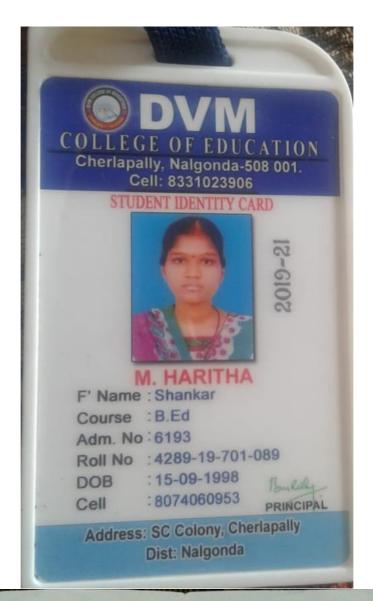

## 5.2.2 HIGHER EDUCATION 2017:

DON BOSCO ACADEMY Degree & P.G. College Don Bosco Nagar, SLBC Colony, Nalgonda - 508 004. **STUDENT'S IDENTITY CARD** Name: Kapppan S/o., D/o .... Home Address ...6..... -3 nogar Color 84784 Parent's Contact No. Course: From . HT No.4-335 Group: ..!.