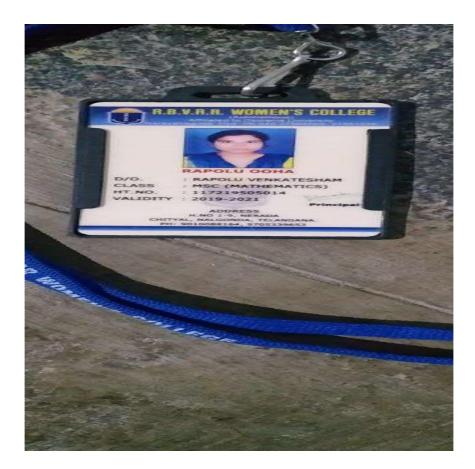

## 5.2.2 HIGHER EDUCATION 2017:

DON BOSCO ACADEMY Degree & P.G. College Don Bosco Nagar, SLBC Colony, Nalgonda - 508 004. **STUDENT'S IDENTITY CARD** Name: Kapppan S/o., D/o .... Home Address ...6..... -3 nogar Color 84784 Parent's Contact No. Course: From . HT No.4-335 Group: ..!.