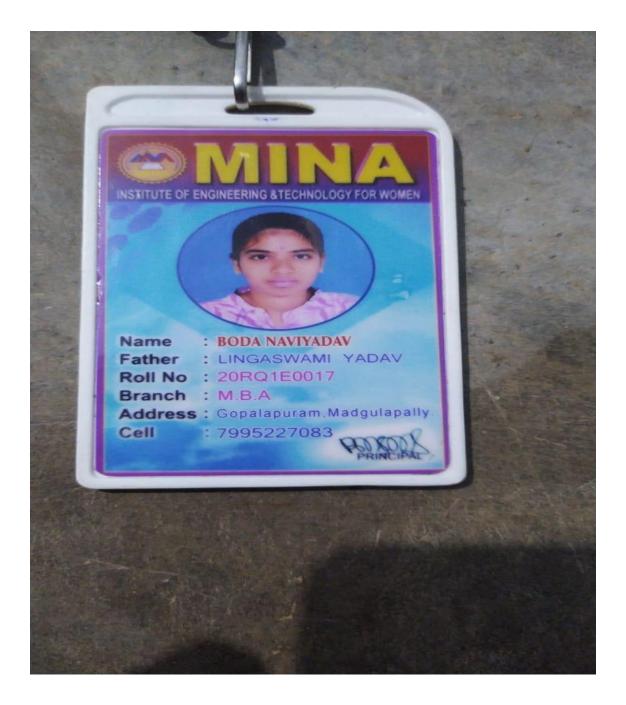

## 5.2.2 HIGHER EDUCATION 2017:

DON BOSCO ACADEMY Degree & P.G. College Don Bosco Nagar, SLBC Colony, Nalgonda - 508 004. **STUDENT'S IDENTITY CARD** Name: Kapppan S/o., D/o .... Home Address ...6..... -3 nogar Color 84784 Parent's Contact No. Course: From . HT No.4-335 Group: ..!.