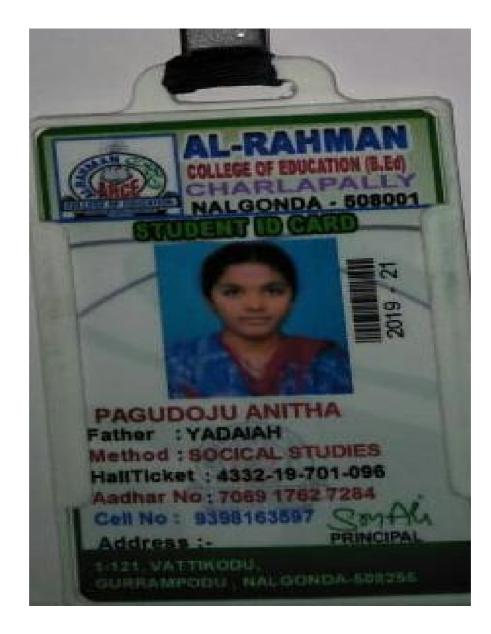

This is to certify that the following students had completed their UG (B.COM) and joined PG at our institute i.e. Government Degree College for Women, Nalgonda

| S.NO | Year    | Name of student enrolling into higher<br>education | Name of programme<br>admitted to |
|------|---------|----------------------------------------------------|----------------------------------|
| 1    |         | S.Manisha                                          | M.Com                            |
| 2    | 2016-17 | V.Uma                                              | M.Com                            |
| 3    |         | Vaddepally Parijatha                               | M.Com                            |
| 4    |         | I.Shivani                                          | M.Com                            |
| 5    |         | N.Srilatha                                         | M.Com                            |
| 6    |         | Polagoni Swapna                                    | M.Com                            |
| 7    |         | Thakkella Pooja                                    | M.Com                            |
| 8    |         | Kodadala Prameela                                  | M.Com                            |
| 9    | 2017 10 | Ch.Ramya                                           | M.Com                            |
| 10   | 2017-18 | Bathula laxmi                                      | M.Com                            |
| 11   |         | B.Mounika                                          | M.Com                            |
| 12   |         | D.Sucharitha                                       | M.Com                            |
| 13   |         | B.Maheswari                                        | M.Com                            |
| 14   |         | G.Ramana                                           | M.Com                            |
| 15   |         | G.Nagajyothi                                       | M.Com                            |