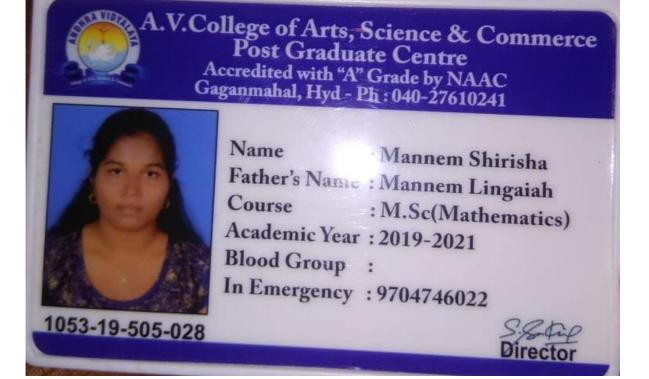

## 5.2.2 HIGHER EDUCATION 2017:

DON BOSCO ACADEMY Degree & P.G. College Don Bosco Nagar, SLBC Colony, Nalgonda - 508 004. **STUDENT'S IDENTITY CARD** Name: Kapppan S/o., D/o .... Home Address ...6..... -3 nogar Color 84784 Parent's Contact No. Course: From . HT No.4-335 Group: ..!.