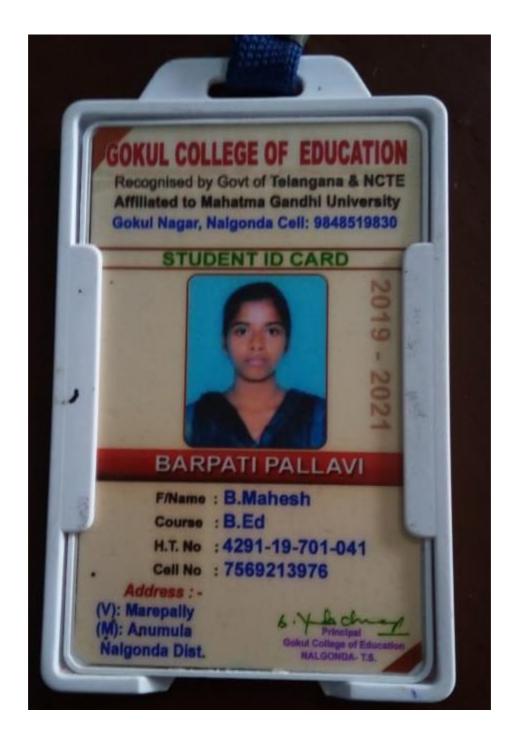

|















































# P. DIVYA

AL HE a

Principal

F'Name : Venkata Chary Group : M.Sc Zoology

Address

Vill: Akkalaigudem, G.V.Gudem Dist: Nalgonda Cell: 9441743406

Scanned with CamScanner

UNIVERSITY ARTS & SCIENCE COLLEGE KAKATIYA UNIVERSITY, SUBEDARI, WARANGAL - 506 001 Kondave Tejasu Name ..... greyulu S/o. . Course: M. Sc Bolany IYear Hall Ticket No. 2000 150031 ADO Principal Jr. Asst. Supdt. **REDMI NOTE 8** 

Address : Soni Dagasi Co long Nala Signature of the Student Mobile No. : 6304157986 REDMI NOTE 8 AI QUAD CAMERA Service in the service of the servic

4321-19-701-000 SRI VENKATESHWARA COLLEGE OF EDUCATION (Recognised by NCTE Affiliated to Mahathma Gandhi Universty,) KONDA MALLEPALLY-508 243, Nalgonda Dt.T.S STUDENT IDENTITY CARD Name......E....Srinija. DIO, SIO....E. Yadaiah