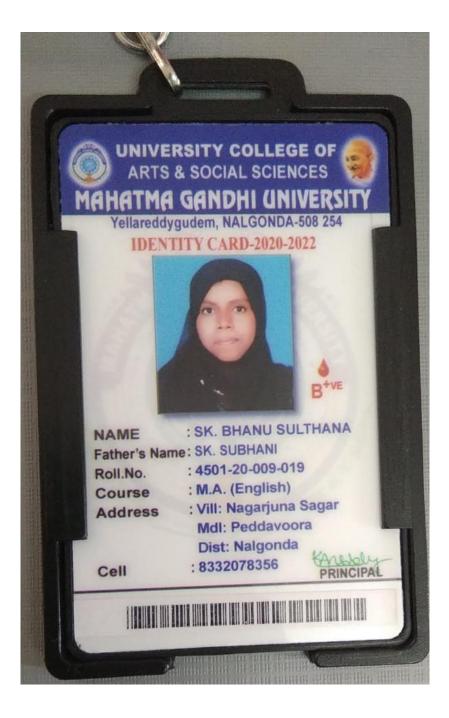

otted college on before 07-04-2021, the provisionally allotted seat stands cancelled automatically.
- After payment of Tuition Fee, if the candidate cancels the provisionally allotted seat, the candidate will forfeit the Counselling Fee of Rs.700/-.
- If the candidate cancels his/her admission after final phase of counselling, tuition fee will be refunded as per UGC guidelines.
- The candidate supposed to take admission in only one of the courses in CPGET - 2020 Counselling.

## Note:

 Candidates are informed to verify the transaction limit and validity of Credit Card / Debit Card before proceeding for payment. Candidates are informed to pay Tuition Fee from their own account or parents account. In case of refund, if any, will be remitted to the same account.