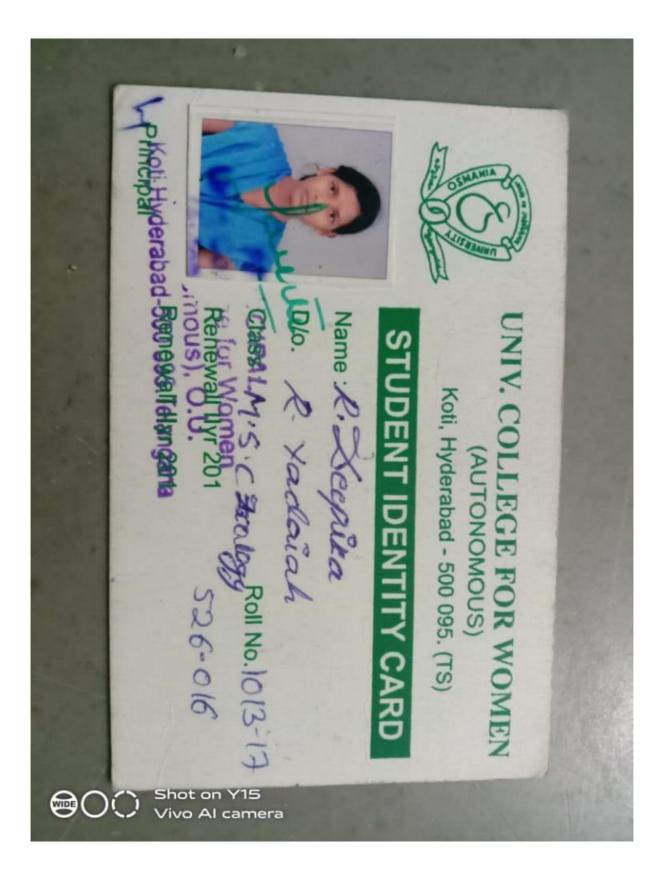

This is to certify that the following students had completed their UG (B.COM) and joined PG at our institute i.e. Government Degree College for Women, Nalgonda

| S.NO | Year    | Name of student enrolling into higher<br>education | Name of programme<br>admitted to |
|------|---------|----------------------------------------------------|----------------------------------|
| 1    |         | S.Manisha                                          | M.Com                            |
| 2    | 2016-17 | V.Uma                                              | M.Com                            |
| 3    |         | Vaddepally Parijatha                               | M.Com                            |
| 4    |         | I.Shivani                                          | M.Com                            |
| 5    |         | N.Srilatha                                         | M.Com                            |
| 6    |         | Polagoni Swapna                                    | M.Com                            |
| 7    |         | Thakkella Pooja                                    | M.Com                            |
| 8    |         | Kodadala Prameela                                  | M.Com                            |
| 9    | 2017 10 | Ch.Ramya                                           | M.Com                            |
| 10   | 2017-18 | Bathula laxmi                                      | M.Com                            |
| 11   |         | B.Mounika                                          | M.Com                            |
| 12   |         | D.Sucharitha                                       | M.Com                            |
| 13   |         | B.Maheswari                                        | M.Com                            |
| 14   |         | G.Ramana                                           | M.Com                            |
| 15   |         | G.Nagajyothi                                       | M.Com                            |