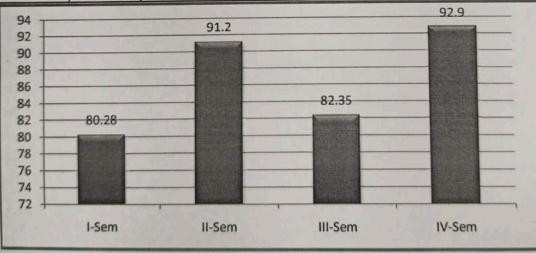

|       |
|--------------------------------------|----------------|--------------|----------|-------------------|-------|
| Result Analysis Department of Telugu |                | Diplo, 117   | Appeared | 2018-19<br>Passed | Pass% |
|                                      |                | 200          |          |                   |       |
| Elo All                              | 2019           | I-Sem        | 142      | 114               | 80.28 |
| WHEN THE                             | 23 A . i       | II-Sem       | 125      | 114               | 91.2  |
|                                      |                | III-Sem      | 153      | 126               | 82.35 |
| TE SERVICE                           |                | IV-Sem       | 141      | 131               | 92.9  |



Co-ordinator - IQAC

Govt. Degrae College, Eturnagaram

Dist: Mulugu - Telangana State.

PRINCIPAL
Government Degree College
ETURNAGARAM

Scanned By Scanner Go Dist-506165

| sult Analy | t Degree Coll<br>ysis | Talking and   |          |         |       |
|------------|-----------------------|---------------|----------|---------|-------|
| partmen    | t of Telugu           | - Instruction | Ann.     | 2019-20 |       |
| partition  | 2020                  | 1. Com        | Appeared | Passed  | Pass% |
|            | 2020                  | I-Sem         | 170      | 136     | 80    |
| 10 N       | Real State            | II-Sem        | 150      | 140     | 93.33 |
| 7.34       | 100000                | III-Sem       | 121      | 114     | 94.21 |
| College !  | SALES OF SALES