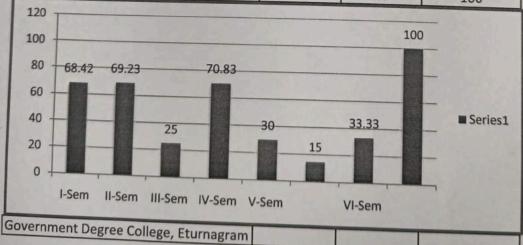

| esult Anal | nt Degree Colleysis of Result |     | gram     | 2015-16 | OS WALAND OS WAL |
|------------|-------------------------------|-----|----------|---------|--------------------------------------------------------------------------------------------------------------------------------------------------------------------------------------------------------------------------------------------------------------------------------------------------------------------------------------------------------------------------------------------------------------------------------------------------------------------------------------------------------------------------------------------------------------------------------------------------------------------------------------------------------------------------------------------------------------------------------------------------------------------------------------------------------------------------------------------------------------------------------------------------------------------------------------------------------------------------------------------------------------------------------------------------------------------------------------------------------------------------------------------------------------------------------------------------------------------------------------------------------------------------------------------------------------------------------------------------------------------------------------------------------------------------------------------------------------------------------------------------------------------------------------------------------------------------------------------------------------------------------------------------------------------------------------------------------------------------------------------------------------------------------------------------------------------------------------------------------------------------------------------------------------------------------------------------------------------------------------------------------------------------------------------------------------------------------------------------------------------------------|
| epartmen   | t of Commerc                  | e   | APPEARED | PASSED  | PASS PERCENTAGE                                                                                                                                                                                                                                                                                                                                                                                                                                                                                                                                                                                                                                                                                                                                                                                                                                                                                                                                                                                                                                                                                                                                                                                                                                                                                                                                                                                                                                                                                                                                                                                                                                                                                                                                                                                                                                                                                                                                                                                                                                                                                                                |
|            |                               | BES | 14       | 9       | 64.28                                                                                                                                                                                                                                                                                                                                                                                                                                                                                                                                                                                                                                                                                                                                                                                                                                                                                                                                                                                                                                                                                                                                                                                                                                                                                                                                                                                                                                                                                                                                                                                                                                                                                                                                                                                                                                                                                                                                                                                                                                                                                                                          |
|            |                               | F1A | 46       | 33      | 71.73                                                                                                                                                                                                                                                                                                                                                                                                                                                                                                                                                                                                                                                                                                                                                                                                                                                                                                                                                                                                                                                                                                                                                                                                                                                                                                                                                                                                                                                                                                                                                                                                                                                                                                                                                                                                                                                                                                                                                                                                                                                                                                                          |
|            | SEM I                         | вом | 45       | 39      | 86.66                                                                                                                                                                                                                                                                                                                                                                                                                                                                                                                                                                                                                                                                                                                                                                                                                                                                                                                                                                                                                                                                                                                                                                                                                                                                                                                                                                                                                                                                                                                                                                                                                                                                                                                                                                                                                                                                                                                                                                                                                                                                                                                          |
|            |                               | FIT | 45       | 19      | 42.22                                                                                                                                                                                                                                                                                                                                                                                                                                                                                                                                                                                                                                                                                                                                                                                                                                                                                                                                                                                                                                                                                                                                                                                                                                                                                                                                                                                                                                                                                                                                                                                                                                                                                                                                                                                                                                                                                                                                                                                                                                                                                                                          |
|            | <b>治元</b> ,                   | FBI | 44       | 39      | 88.63                                                                                                                                                                                                                                                                                                                                                                                                                                                                                                                                                                                                                                                                                                                                                                                                                                                                                                                                                                                                                                                                                                                                                                                                                                                                                                                                                                                                                                                                                                                                                                                                                                                                                                                                                                                                                                                                                                                                                                                                                                                                                                                          |
| 2015       | CENA II                       | AAC | 57       | 21      | 36.86                                                                                                                                                                                                                                                                                                                                                                                                                                                                                                                                                                                                                                                                                                                                                                                                                                                                                                                                                                                                                                                                                                                                                                                                                                                                                                                                                                                                                                                                                                                                                                                                                                                                                                                                                                                                                                                                                                                                                                                                                                                                                                                          |
| 2016       | SEM II                        | BSS | 57       | 47      | 82.45                                                                                                                                                                                                                                                                                                                                                                                                                                                                                                                                                                                                                                                                                                                                                                                                                                                                                                                                                                                                                                                                                                                                                                                                                                                                                                                                                                                                                                                                                                                                                                                                                                                                                                                                                                                                                                                                                                                                                                                                                                                                                                                          |
|            |                               | TX2 | 44       | 34      | 77.27                                                                                                                                                                                                                                                                                                                                                                                                                                                                                                                                                                                                                                                                                                                                                                                                                                                                                                                                                                                                                                                                                                                                                                                                                                                                                                                                                                                                                                                                                                                                                                                                                                                                                                                                                                                                                                                                                                                                                                                                                                                                                                                          |
|            | Tuesti III                    | BSL | 66       | 47      | 71.21                                                                                                                                                                                                                                                                                                                                                                                                                                                                                                                                                                                                                                                                                                                                                                                                                                                                                                                                                                                                                                                                                                                                                                                                                                                                                                                                                                                                                                                                                                                                                                                                                                                                                                                                                                                                                                                                                                                                                                                                                                                                                                                          |
|            |                               | CRA | 66       | 48      | 72.72                                                                                                                                                                                                                                                                                                                                                                                                                                                                                                                                                                                                                                                                                                                                                                                                                                                                                                                                                                                                                                                                                                                                                                                                                                                                                                                                                                                                                                                                                                                                                                                                                                                                                                                                                                                                                                                                                                                                                                                                                                                                                                                          |
|            |                               | CAM | 67       | 54      | 80.59                                                                                                                                                                                                                                                                                                                                                                                                                                                                                                                                                                                                                                                                                                                                                                                                                                                                                                                                                                                                                                                                                                                                                                                                                                                                                                                                                                                                                                                                                                                                                                                                                                                                                                                                                                                                                                                                                                                                                                                                                                                                                                                          |
|            | SEM III                       | ADG | 68       | 29      | 42.64                                                                                                                                                                                                                                                                                                                                                                                                                                                                                                                                                                                                                                                                                                                                                                                                                                                                                                                                                                                                                                                                                                                                                                                                                                                                                                                                                                                                                                                                                                                                                                                                                                                                                                                                                                                                                                                                                                                                                                                                                                                                                                                          |
|            |                               | ACA | 68       | 47      | 69.11                                                                                                                                                                                                                                                                                                                                                                                                                                                                                                                                                                                                                                                                                                                                                                                                                                                                                                                                                                                                                                                                                                                                                                                                                                                                                                                                                                                                                                                                                                                                                                                                                                                                                                                                                                                                                                                                                                                                                                                                                                                                                                                          |
|            |                               | ADA | 67       | 63      | 94.02                                                                                                                                                                                                                                                                                                                                                                                                                                                                                                                                                                                                                                                                                                                                                                                                                                                                                                                                                                                                                                                                                                                                                                                                                                                                                                                                                                                                                                                                                                                                                                                                                                                                                                                                                                                                                                                                                                                                                                                                                                                                                                                          |
|            |                               | BCN | 67       | 52      | 77.61                                                                                                                                                                                                                                                                                                                                                                                                                                                                                                                                                                                                                                                                                                                                                                                                                                                                                                                                                                                                                                                                                                                                                                                                                                                                                                                                                                                                                                                                                                                                                                                                                                                                                                                                                                                                                                                                                                                                                                                                                                                                                                                          |