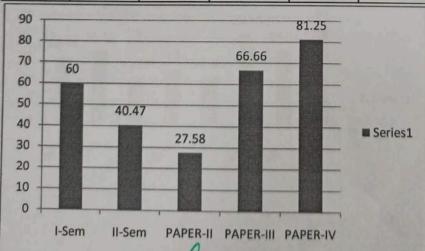

| 2.6.3 Average I | pass percentage of | Students during | last five years | (30) |
|-----------------|--------------------|-----------------|-----------------|------|
|-----------------|--------------------|-----------------|-----------------|------|

| /ear    | The state of the s | Program Name                     | Number of<br>students<br>appeared in<br>the final year<br>examination | Number of<br>students passed<br>in final year<br>examination | Pass % |
|---------|--------------------------------------------------------------------------------------------------------------------------------------------------------------------------------------------------------------------------------------------------------------------------------------------------------------------------------------------------------------------------------------------------------------------------------------------------------------------------------------------------------------------------------------------------------------------------------------------------------------------------------------------------------------------------------------------------------------------------------------------------------------------------------------------------------------------------------------------------------------------------------------------------------------------------------------------------------------------------------------------------------------------------------------------------------------------------------------------------------------------------------------------------------------------------------------------------------------------------------------------------------------------------------------------------------------------------------------------------------------------------------------------------------------------------------------------------------------------------------------------------------------------------------------------------------------------------------------------------------------------------------------------------------------------------------------------------------------------------------------------------------------------------------------------------------------------------------------------------------------------------------------------------------------------------------------------------------------------------------------------------------------------------------------------------------------------------------------------------------------------------------|----------------------------------|-----------------------------------------------------------------------|--------------------------------------------------------------|--------|
| NE SI   | BA                                                                                                                                                                                                                                                                                                                                                                                                                                                                                                                                                                                                                                                                                                                                                                                                                                                                                                                                                                                                                                                                                                                                                                                                                                                                                                                                                                                                                                                                                                                                                                                                                                                                                                                                                                                                                                                                                                                                                                                                                                                                                                                             | HEP, HPCA, HECA, HPP, EPP, Ehpub | 43                                                                    | 38                                                           | 88.4   |
| 2020-21 | всом                                                                                                                                                                                                                                                                                                                                                                                                                                                                                                                                                                                                                                                                                                                                                                                                                                                                                                                                                                                                                                                                                                                                                                                                                                                                                                                                                                                                                                                                                                                                                                                                                                                                                                                                                                                                                                                                                                                                                                                                                                                                                                                           | GENERAL,CA                       | 22                                                                    | 19                                                           | 86.4   |
|         | BSC                                                                                                                                                                                                                                                                                                                                                                                                                                                                                                                                                                                                                                                                                                                                                                                                                                                                                                                                                                                                                                                                                                                                                                                                                                                                                                                                                                                                                                                                                                                                                                                                                                                                                                                                                                                                                                                                                                                                                                                                                                                                                                                            | MPC,MPCS,BZC, BZCA               | 51                                                                    | 36                                                           | 70.6   |
|         | BA                                                                                                                                                                                                                                                                                                                                                                                                                                                                                                                                                                                                                                                                                                                                                                                                                                                                                                                                                                                                                                                                                                                                                                                                                                                                                                                                                                                                                                                                                                                                                                                                                                                                                                                                                                                                                                                                                                                                                                                                                                                                                                                             | HEP, HPCA, HECA, HPP, EPP, Ehpub | 95                                                                    | 69                                                           | 72.6   |
| 2019-20 | всом                                                                                                                                                                                                                                                                                                                                                                                                                                                                                                                                                                                                                                                                                                                                                                                                                                                                                                                                                                                                                                                                                                                                                                                                                                                                                                                                                                                                                                                                                                                                                                                                                                                                                                                                                                                                                                                                                                                                                                                                                                                                                                                           | GENERAL,CA                       | 37                                                                    | 27                                                           | 73.0   |
|         | BSC                                                                                                                                                                                                                                                                                                                                                                                                                                                                                                                                                                                                                                                                                                                                                                                                                                                                                                                                                                                                                                                                                                                                                                                                                                                                                                                                                                                                                                                                                                                                                                                                                                                                                                                                                                                                                                                                                                                                                                                                                                                                                                                            | MPC,MPCS,BZC, BZCA               | 157                                                                   | 106                                                          | 67.5   |
| 2018-19 | BA                                                                                                                                                                                                                                                                                                                                                                                                                                                                                                                                                                                                                                                                                                                                                                                                                                                                                                                                                                                                                                                                                                                                                                                                                                                                                                                                                                                                                                                                                                                                                                                                                                                                                                                                                                                                                                                                                                                                                                                                                                                                                                                             | HEP, HPCA, HECA, HPP, EPP, Ehpub | 72                                                                    | 56                                                           | 77.8   |
|         | всом                                                                                                                                                                                                                                                                                                                                                                                                                                                                                                                                                                                                                                                                                                                                                                                                                                                                                                                                                                                                                                                                                                                                                                                                                                                                                                                                                                                                                                                                                                                                                                                                                                                                                                                                                                                                                                                                                                                                                                                                                                                                                                                           | GENERAL,CA                       | 28                                                                    | 19                                                           | 67.9   |
| TIAL TO | BSC                                                                                                                                                                                                                                                                                                                                                                                                                                                                                                                                                                                                                                                                                                                                                                                                                                                                                                                                                                                                                                                                                                                                                                                                                                                                                                                                                                                                                                                                                                                                                                                                                                                                                                                                                                                                                                                                                                                                                                                                                                                                                                                            | MPC,MPCS,BZC                     | 103                                                                   | 75                                                           | 72.8   |
| 2017-18 | ВА                                                                                                                                                                                                                                                                                                                                                                                                                                                                                                                                                                                                                                                                                                                                                                                                                                                                                                                                                                                                                                                                                                                                                                                                                                                                                                                                                                                                                                                                                                                                                                                                                                                                                                                                                                                                                                                                                                                                                                                                                                                                                                                             | HEP                              | 68                                                                    | 48                                                           | 70.6   |
|         | всом                                                                                                                                                                                                                                                                                                                                                                                                                                                                                                                                                                                                                                                                                                                                                                                                                                                                                                                                                                                                                                                                                                                                                                                                                                                                                                                                                                                                                                                                                                                                                                                                                                                                                                                                                                                                                                                                                                                                                                                                                                                                                                                           | GENERAL,CA                       | 33                                                                    | 24                                                           | 72.7   |
|         | BSC                                                                                                                                                                                                                                                                                                                                                                                                                                                                                                                                                                                                                                                                                                                                                                                                                                                                                                                                                                                                                                                                                                                                                                                                                                                                                                                                                                                                                                                                                                                                                                                                                                                                                                                                                                                                                                                                                                                                                                                                                                                                                                                            | MPC,MPCS,BZC                     | 87                                                                    | 68                                                           | 78.2   |
| 2016-17 | ВА                                                                                                                                                                                                                                                                                                                                                                                                                                                                                                                                                                                                                                                                                                                                                                                                                                                                                                                                                                                                                                                                                                                                                                                                                                                                                                                                                                                                                                                                                                                                                                                                                                                                                                                                                                                                                                                                                                                                                                                                                                                                                                                             | HEP                              | 70                                                                    | 53                                                           | 75.7   |
|         | всом                                                                                                                                                                                                                                                                                                                                                                                                                                                                                                                                                                                                                                                                                                                                                                                                                                                                                                                                                                                                                                                                                                                                                                                                                                                                                                                                                                                                                                                                                                                                                                                                                                                                                                                                                                                                                                                                                                                                                                                                                                                                                                                           | GENERAL,CA                       | 56                                                                    | 43                                                           | 76.8   |
| 17:00   | BSC                                                                                                                                                                                                                                                                                                                                                                                                                                                                                                                                                                                                                                                                                                                                                                                                                                                                                                                                                                                                                                                                                                                                                                                                                                                                                                                                                                                                                                                                                                                                                                                                                                                                                                                                                                                                                                                                                                                                                                                                                                                                                                                            | MPC,MPCS,BZC                     | 83                                                                    | 56                                                           | 67.5   |
| 2015-16 | ВА                                                                                                                                                                                                                                                                                                                                                                                                                                                                                                                                                                                                                                                                                                                                                                                                                                                                                                                                                                                                                                                                                                                                                                                                                                                                                                                                                                                                                                                                                                                                                                                                                                                                                                                                                                                                                                                                                                                                                                                                                                                                                                                             | HEP                              | 69                                                                    | 48                                                           | 69.6   |
|         | всом                                                                                                                                                                                                                                                                                                                                                                                                                                                                                                                                                                                                                                                                                                                                                                                                                                                                                                                                                                                                                                                                                                                                                                                                                                                                                                                                                                                                                                                                                                                                                                                                                                                                                                                                                                                                                                                                                                                                                                                                                                                                                                                           | GENERAL,CA                       | 64                                                                    | 43                                                           | 67.2   |
| TT. DE  | BSC                                                                                                                                                                                                                                                                                                                                                                                                                                                                                                                                                                                                                                                                                                                                                                                                                                                                                                                                                                                                                                                                                                                                                                                                                                                                                                                                                                                                                                                                                                                                                                                                                                                                                                                                                                                                                                                                                                                                                                                                                                                                                                                            | MPC,MPCS,BZC                     | 116                                                                   | 81                                                           | 69.8   |