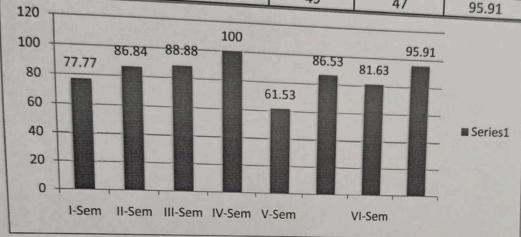

| 2.6.3 Average I | pass percentage of | Students during | last five years | (30) |
|-----------------|--------------------|-----------------|-----------------|------|
|-----------------|--------------------|-----------------|-----------------|------|

| /ear    | The state of the s | Program Name                     | Number of<br>students<br>appeared in<br>the final year<br>examination | Number of<br>students passed<br>in final year<br>examination | Pass % |
|---------|--------------------------------------------------------------------------------------------------------------------------------------------------------------------------------------------------------------------------------------------------------------------------------------------------------------------------------------------------------------------------------------------------------------------------------------------------------------------------------------------------------------------------------------------------------------------------------------------------------------------------------------------------------------------------------------------------------------------------------------------------------------------------------------------------------------------------------------------------------------------------------------------------------------------------------------------------------------------------------------------------------------------------------------------------------------------------------------------------------------------------------------------------------------------------------------------------------------------------------------------------------------------------------------------------------------------------------------------------------------------------------------------------------------------------------------------------------------------------------------------------------------------------------------------------------------------------------------------------------------------------------------------------------------------------------------------------------------------------------------------------------------------------------------------------------------------------------------------------------------------------------------------------------------------------------------------------------------------------------------------------------------------------------------------------------------------------------------------------------------------------------|----------------------------------|-----------------------------------------------------------------------|--------------------------------------------------------------|--------|
| NE SI   | BA                                                                                                                                                                                                                                                                                                                                                                                                                                                                                                                                                                                                                                                                                                                                                                                                                                                                                                                                                                                                                                                                                                                                                                                                                                                                                                                                                                                                                                                                                                                                                                                                                                                                                                                                                                                                                                                                                                                                                                                                                                                                                                                             | HEP, HPCA, HECA, HPP, EPP, Ehpub | 43                                                                    | 38                                                           | 88.4   |
| 2020-21 | всом                                                                                                                                                                                                                                                                                                                                                                                                                                                                                                                                                                                                                                                                                                                                                                                                                                                                                                                                                                                                                                                                                                                                                                                                                                                                                                                                                                                                                                                                                                                                                                                                                                                                                                                                                                                                                                                                                                                                                                                                                                                                                                                           | GENERAL,CA                       | 22                                                                    | 19                                                           | 86.4   |
|         | BSC                                                                                                                                                                                                                                                                                                                                                                                                                                                                                                                                                                                                                                                                                                                                                                                                                                                                                                                                                                                                                                                                                                                                                                                                                                                                                                                                                                                                                                                                                                                                                                                                                                                                                                                                                                                                                                                                                                                                                                                                                                                                                                                            | MPC,MPCS,BZC, BZCA               | 51                                                                    | 36                                                           | 70.6   |
|         | BA                                                                                                                                                                                                                                                                                                                                                                                                                                                                                                                                                                                                                                                                                                                                                                                                                                                                                                                                                                                                                                                                                                                                                                                                                                                                                                                                                                                                                                                                                                                                                                                                                                                                                                                                                                                                                                                                                                                                                                                                                                                                                                                             | HEP, HPCA, HECA, HPP, EPP, Ehpub | 95                                                                    | 69                                                           | 72.6   |
| 2019-20 | всом                                                                                                                                                                                                                                                                                                                                                                                                                                                                                                                                                                                                                                                                                                                                                                                                                                                                                                                                                                                                                                                                                                                                                                                                                                                                                                                                                                                                                                                                                                                                                                                                                                                                                                                                                                                                                                                                                                                                                                                                                                                                                                                           | GENERAL,CA                       | 37                                                                    | 27                                                           | 73.0   |
|         | BSC                                                                                                                                                                                                                                                                                                                                                                                                                                                                                                                                                                                                                                                                                                                                                                                                                                                                                                                                                                                                                                                                                                                                                                                                                                                                                                                                                                                                                                                                                                                                                                                                                                                                                                                                                                                                                                                                                                                                                                                                                                                                                                                            | MPC,MPCS,BZC, BZCA               | 157                                                                   | 106                                                          | 67.5   |
| 2018-19 | BA                                                                                                                                                                                                                                                                                                                                                                                                                                                                                                                                                                                                                                                                                                                                                                                                                                                                                                                                                                                                                                                                                                                                                                                                                                                                                                                                                                                                                                                                                                                                                                                                                                                                                                                                                                                                                                                                                                                                                                                                                                                                                                                             | HEP, HPCA, HECA, HPP, EPP, Ehpub | 72                                                                    | 56                                                           | 77.8   |
|         | всом                                                                                                                                                                                                                                                                                                                                                                                                                                                                                                                                                                                                                                                                                                                                                                                                                                                                                                                                                                                                                                                                                                                                                                                                                                                                                                                                                                                                                                                                                                                                                                                                                                                                                                                                                                                                                                                                                                                                                                                                                                                                                                                           | GENERAL,CA                       | 28                                                                    | 19                                                           | 67.9   |
| TIAL TO | BSC                                                                                                                                                                                                                                                                                                                                                                                                                                                                                                                                                                                                                                                                                                                                                                                                                                                                                                                                                                                                                                                                                                                                                                                                                                                                                                                                                                                                                                                                                                                                                                                                                                                                                                                                                                                                                                                                                                                                                                                                                                                                                                                            | MPC,MPCS,BZC                     | 103                                                                   | 75                                                           | 72.8   |
| 2017-18 | ВА                                                                                                                                                                                                                                                                                                                                                                                                                                                                                                                                                                                                                                                                                                                                                                                                                                                                                                                                                                                                                                                                                                                                                                                                                                                                                                                                                                                                                                                                                                                                                                                                                                                                                                                                                                                                                                                                                                                                                                                                                                                                                                                             | HEP                              | 68                                                                    | 48                                                           | 70.6   |
|         | всом                                                                                                                                                                                                                                                                                                                                                                                                                                                                                                                                                                                                                                                                                                                                                                                                                                                                                                                                                                                                                                                                                                                                                                                                                                                                                                                                                                                                                                                                                                                                                                                                                                                                                                                                                                                                                                                                                                                                                                                                                                                                                                                           | GENERAL,CA                       | 33                                                                    | 24                                                           | 72.7   |
|         | BSC                                                                                                                                                                                                                                                                                                                                                                                                                                                                                                                                                                                                                                                                                                                                                                                                                                                                                                                                                                                                                                                                                                                                                                                                                                                                                                                                                                                                                                                                                                                                                                                                                                                                                                                                                                                                                                                                                                                                                                                                                                                                                                                            | MPC,MPCS,BZC                     | 87                                                                    | 68                                                           | 78.2   |
| 2016-17 | ВА                                                                                                                                                                                                                                                                                                                                                                                                                                                                                                                                                                                                                                                                                                                                                                                                                                                                                                                                                                                                                                                                                                                                                                                                                                                                                                                                                                                                                                                                                                                                                                                                                                                                                                                                                                                                                                                                                                                                                                                                                                                                                                                             | HEP                              | 70                                                                    | 53                                                           | 75.7   |
|         | всом                                                                                                                                                                                                                                                                                                                                                                                                                                                                                                                                                                                                                                                                                                                                                                                                                                                                                                                                                                                                                                                                                                                                                                                                                                                                                                                                                                                                                                                                                                                                                                                                                                                                                                                                                                                                                                                                                                                                                                                                                                                                                                                           | GENERAL,CA                       | 56                                                                    | 43                                                           | 76.8   |
| 17:00   | BSC                                                                                                                                                                                                                                                                                                                                                                                                                                                                                                                                                                                                                                                                                                                                                                                                                                                                                                                                                                                                                                                                                                                                                                                                                                                                                                                                                                                                                                                                                                                                                                                                                                                                                                                                                                                                                                                                                                                                                                                                                                                                                                                            | MPC,MPCS,BZC                     | 83                                                                    | 56                                                           | 67.5   |
| 2015-16 | ВА                                                                                                                                                                                                                                                                                                                                                                                                                                                                                                                                                                                                                                                                                                                                                                                                                                                                                                                                                                                                                                                                                                                                                                                                                                                                                                                                                                                                                                                                                                                                                                                                                                                                                                                                                                                                                                                                                                                                                                                                                                                                                                                             | HEP                              | 69                                                                    | 48                                                           | 69.6   |
|         | всом                                                                                                                                                                                                                                                                                                                                                                                                                                                                                                                                                                                                                                                                                                                                                                                                                                                                                                                                                                                                                                                                                                                                                                                                                                                                                                                                                                                                                                                                                                                                                                                                                                                                                                                                                                                                                                                                                                                                                                                                                                                                                                                           | GENERAL,CA                       | 64                                                                    | 43                                                           | 67.2   |
| TT. DE  | BSC                                                                                                                                                                                                                                                                                                                                                                                                                                                                                                                                                                                                                                                                                                                                                                                                                                                                                                                                                                                                                                                                                                                                                                                                                                                                                                                                                                                                                                                                                                                                                                                                                                                                                                                                                                                                                                                                                                                                                                                                                                                                                                                            | MPC,MPCS,BZC                     | 116                                                                   | 81                                                           | 69.8   |