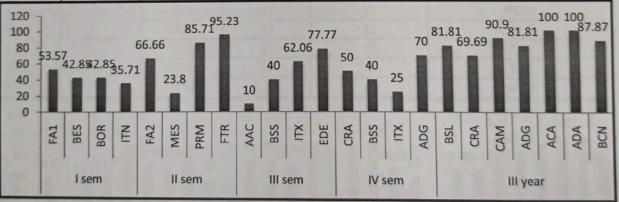

|             |
| 2000                   | ADG            | 20       | 14      | 70              |             |
| and the second         | BSL            | 33       | 27      | 81.81           | 272 00 -    |
| The Country of         | CRA            | 33       | 23      | 69.69           |             |
|                        | CAM            | 33       | 30      | 90.9            |             |
| III year               | ADG            | 33       | 27      | 81.81           |             |
|                        | ACA            | 10       | 10      | 100             | BUTTE H     |
| THE REAL PROPERTY.     | ADA            | 10       | 10      | 100             |             |
|                        | BCN            | 33       | 29      | 87.87           | JIL THE THE |



pvernment Degree College, Eturnagram nesult Analysis of Result nepartment of Commerce

2018-19

| partition | of Commerce        |     | APPEARED | PASSED | PASS PERCENTAGE |
|-----------|--------------------|-----|----------|--------|-----------------|
| 1         | BELLEVILLE OF      | FA1 | 23       | 13     | 56.52           |
|           |                    | BES | 23       | 5      | 21.73           |
|           | I sem              | BOR | 23       | 12     | 52.17           |
|           |                    | ITN | 23       | 14     | 60.86           |
| 1         | THE REAL PROPERTY. | FA2 | 23       | 21     | 91.3            |
|           |                    | MES | 23       | 16     | 69.56           |
|           | II sem             | PRM | 23       | 16     | 69.56