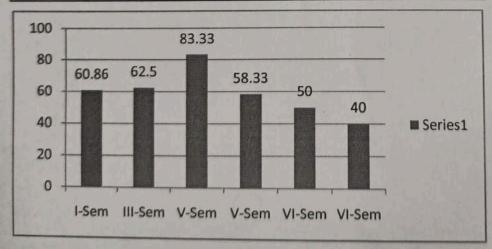

| esult Anal | nt Degree Colleysis of Result |     | gram     | 2015-16 | OS WALAND OS WAL |
|------------|-------------------------------|-----|----------|---------|--------------------------------------------------------------------------------------------------------------------------------------------------------------------------------------------------------------------------------------------------------------------------------------------------------------------------------------------------------------------------------------------------------------------------------------------------------------------------------------------------------------------------------------------------------------------------------------------------------------------------------------------------------------------------------------------------------------------------------------------------------------------------------------------------------------------------------------------------------------------------------------------------------------------------------------------------------------------------------------------------------------------------------------------------------------------------------------------------------------------------------------------------------------------------------------------------------------------------------------------------------------------------------------------------------------------------------------------------------------------------------------------------------------------------------------------------------------------------------------------------------------------------------------------------------------------------------------------------------------------------------------------------------------------------------------------------------------------------------------------------------------------------------------------------------------------------------------------------------------------------------------------------------------------------------------------------------------------------------------------------------------------------------------------------------------------------------------------------------------------------------|
| epartmen   | t of Commerc                  | e   | APPEARED | PASSED  | PASS PERCENTAGE                                                                                                                                                                                                                                                                                                                                                                                                                                                                                                                                                                                                                                                                                                                                                                                                                                                                                                                                                                                                                                                                                                                                                                                                                                                                                                                                                                                                                                                                                                                                                                                                                                                                                                                                                                                                                                                                                                                                                                                                                                                                                                                |
|            |                               | BES | 14       | 9       | 64.28                                                                                                                                                                                                                                                                                                                                                                                                                                                                                                                                                                                                                                                                                                                                                                                                                                                                                                                                                                                                                                                                                                                                                                                                                                                                                                                                                                                                                                                                                                                                                                                                                                                                                                                                                                                                                                                                                                                                                                                                                                                                                                                          |
|            |                               | F1A | 46       | 33      | 71.73                                                                                                                                                                                                                                                                                                                                                                                                                                                                                                                                                                                                                                                                                                                                                                                                                                                                                                                                                                                                                                                                                                                                                                                                                                                                                                                                                                                                                                                                                                                                                                                                                                                                                                                                                                                                                                                                                                                                                                                                                                                                                                                          |
|            | SEM I                         | вом | 45       | 39      | 86.66                                                                                                                                                                                                                                                                                                                                                                                                                                                                                                                                                                                                                                                                                                                                                                                                                                                                                                                                                                                                                                                                                                                                                                                                                                                                                                                                                                                                                                                                                                                                                                                                                                                                                                                                                                                                                                                                                                                                                                                                                                                                                                                          |
|            |                               | FIT | 45       | 19      | 42.22                                                                                                                                                                                                                                                                                                                                                                                                                                                                                                                                                                                                                                                                                                                                                                                                                                                                                                                                                                                                                                                                                                                                                                                                                                                                                                                                                                                                                                                                                                                                                                                                                                                                                                                                                                                                                                                                                                                                                                                                                                                                                                                          |
|            | <b>治元</b> ,                   | FBI | 44       | 39      | 88.63                                                                                                                                                                                                                                                                                                                                                                                                                                                                                                                                                                                                                                                                                                                                                                                                                                                                                                                                                                                                                                                                                                                                                                                                                                                                                                                                                                                                                                                                                                                                                                                                                                                                                                                                                                                                                                                                                                                                                                                                                                                                                                                          |
| 2015       | CENA II                       | AAC | 57       | 21      | 36.86                                                                                                                                                                                                                                                                                                                                                                                                                                                                                                                                                                                                                                                                                                                                                                                                                                                                                                                                                                                                                                                                                                                                                                                                                                                                                                                                                                                                                                                                                                                                                                                                                                                                                                                                                                                                                                                                                                                                                                                                                                                                                                                          |
| 2016       | SEM II                        | BSS | 57       | 47      | 82.45                                                                                                                                                                                                                                                                                                                                                                                                                                                                                                                                                                                                                                                                                                                                                                                                                                                                                                                                                                                                                                                                                                                                                                                                                                                                                                                                                                                                                                                                                                                                                                                                                                                                                                                                                                                                                                                                                                                                                                                                                                                                                                                          |
|            |                               | TX2 | 44       | 34      | 77.27                                                                                                                                                                                                                                                                                                                                                                                                                                                                                                                                                                                                                                                                                                                                                                                                                                                                                                                                                                                                                                                                                                                                                                                                                                                                                                                                                                                                                                                                                                                                                                                                                                                                                                                                                                                                                                                                                                                                                                                                                                                                                                                          |
|            | Tuesti III                    | BSL | 66       | 47      | 71.21                                                                                                                                                                                                                                                                                                                                                                                                                                                                                                                                                                                                                                                                                                                                                                                                                                                                                                                                                                                                                                                                                                                                                                                                                                                                                                                                                                                                                                                                                                                                                                                                                                                                                                                                                                                                                                                                                                                                                                                                                                                                                                                          |
|            |                               | CRA | 66       | 48      | 72.72                                                                                                                                                                                                                                                                                                                                                                                                                                                                                                                                                                                                                                                                                                                                                                                                                                                                                                                                                                                                                                                                                                                                                                                                                                                                                                                                                                                                                                                                                                                                                                                                                                                                                                                                                                                                                                                                                                                                                                                                                                                                                                                          |
|            |                               | CAM | 67       | 54      | 80.59                                                                                                                                                                                                                                                                                                                                                                                                                                                                                                                                                                                                                                                                                                                                                                                                                                                                                                                                                                                                                                                                                                                                                                                                                                                                                                                                                                                                                                                                                                                                                                                                                                                                                                                                                                                                                                                                                                                                                                                                                                                                                                                          |
|            | SEM III                       | ADG | 68       | 29      | 42.64                                                                                                                                                                                                                                                                                                                                                                                                                                                                                                                                                                                                                                                                                                                                                                                                                                                                                                                                                                                                                                                                                                                                                                                                                                                                                                                                                                                                                                                                                                                                                                                                                                                                                                                                                                                                                                                                                                                                                                                                                                                                                                                          |
|            |                               | ACA | 68       | 47      | 69.11                                                                                                                                                                                                                                                                                                                                                                                                                                                                                                                                                                                                                                                                                                                                                                                                                                                                                                                                                                                                                                                                                                                                                                                                                                                                                                                                                                                                                                                                                                                                                                                                                                                                                                                                                                                                                                                                                                                                                                                                                                                                                                                          |
|            |                               | ADA | 67       | 63      | 94.02                                                                                                                                                                                                                                                                                                                                                                                                                                                                                                                                                                                                                                                                                                                                                                                                                                                                                                                                                                                                                                                                                                                                                                                                                                                                                                                                                                                                                                                                                                                                                                                                                                                                                                                                                                                                                                                                                                                                                                                                                                                                                                                          |
|            |                               | BCN | 67       | 52      | 77.61                                                                                                                                                                                                                                                                                                                                                                                                                                                                                                                                                                                                                                                                                                                                                                                                                                                                                                                                                                                                                                                                                                                                                                                                                                                                                                                                                                                                                                                                                                                                                                                                                                                                                                                                                                                                                                                                                                                                                                                                                                                                                                                          |