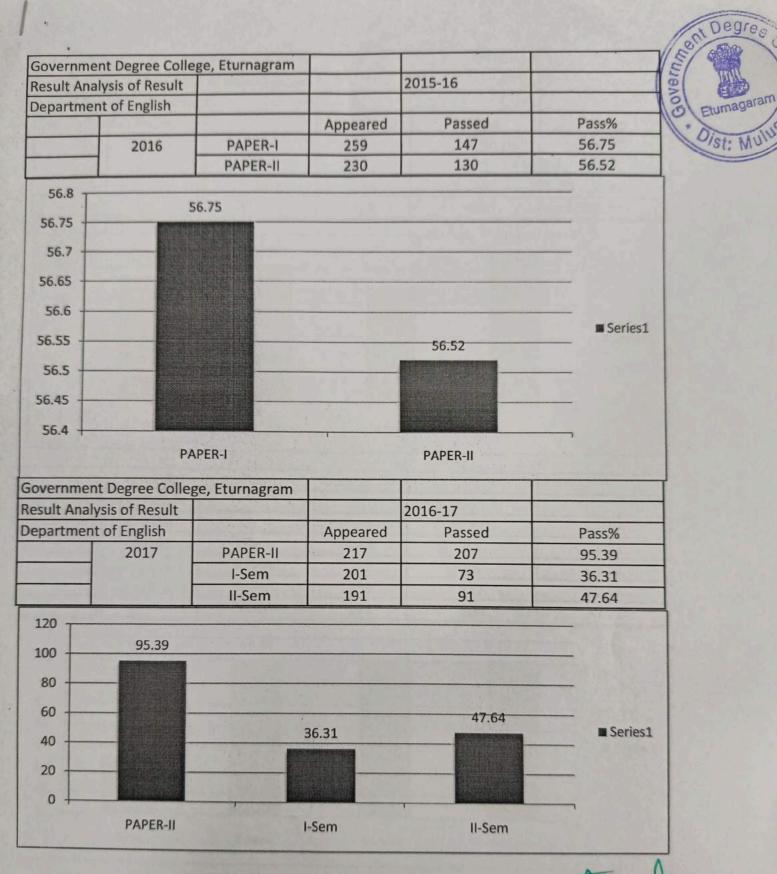

inator - IQAC

Govt. Degree College, Etumagaram Dist: Mulugu - Telangana State. PRINCIPAL
Government Degree College

GOVERNUM

Waranga

FTURNAGAR

ETURNAGARAM Mulugu Dist-506165



Result Analysis of Result

2019-20

Department of Zoology

|      | I-Sem   | -01     |    |    |       |
|------|---------|---------|----|----|-------|
|      | II-Sem  |         | 45 | 24 | 53.33 |
| 1000 | III-Sem |         | 38 | 34 | 89.47 |
| 2020 | IV-Sem  |         | 36 | 25 | 69.44 |
| 2020 | V-Sem   | paper 1 | 37 | 31 | 83.78 |
|      | V-Sem   | paper 2 | 52 | 33 | 63.46 |
|      | VI-Sem  | paper 1 | 52 | 37 | 71.15 |
|      | VI-Sem  | paper 2 | 51 | 28 | 54.9  |
| 120  |         | ,,,,,,  | 50 | 48 | 96    |



Co-ordinator - IQAC Govt. Degree College, Eturnagaram Dist: Mulugu - Telangana State.



| Governm       | ent Degree College | e, Eturnagram |          |         |             |  |
|---------------|--------------------|---------------|----------|---------|-------------|--|
| Result An     | alysis of Result   |               |          | 2017-18 |             |  |
| Departme      | ent of English     |               | Appeared | Passed  | Pass% 74.87 |  |
|               | 2018               | I-Sem         | 199      | 149     |             |  |
| 11/2 19/19/19 |                    | II-Sem        | 171      | 140     | 81.87       |  |
| Call Control  |                    | III-Sem       | 154      | 108     | 70.12       |  |
|               |                    | IV-Sem        | 120      | 109     | 90.83       |  |
| 100           | 74.87              | 81.87         |