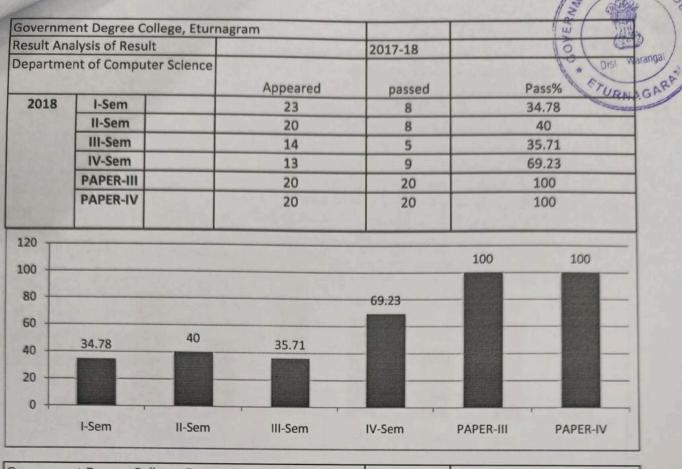

| 8                   | 57.14               |
| -            | PAPER-II                                            | 22                   | 9                   | 40.9                |
| Eliza in     | PAPER-III                                           | 10                   | 1                   | 10                  |
| Libertite Ar | PAPER-IV                                            | 10                   | 5                   | 50                  |
|              | 1 1 1 1 miles 1 1 1 1 1 1 1 1 1 1 1 1 1 1 1 1 1 1 1 |                      |                     |                     |



Co-ordinator - IQAC

Govt. Degree College, Eturnagaram Dist: Mulugu - Telangana State. PRINCIPAL

PRINCIPAL

Government Degree College

ETURNAGARAM

ETURNAGARAM

Mulugu Dist-506165



| Governme    | ent Degree Co    | llege, Eturnag | ram      | The second of | No. of Concession, Name of Street, or other party of the last of t |
|-------------|------------------|----------------|----------|---------------|--------------------------------------------------------------------------------------------------------------------------------------------------------------------------------------------------------------------------------------------------------------------------------------------------------------------------------------------------------------------------------------------------------------------------------------------------------------------------------------------------------------------------------------------------------------------------------------------