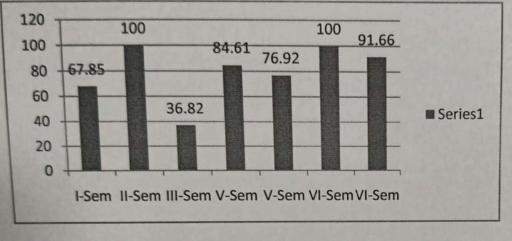

| esult Anal | nt Degree Colleysis of Result |     | gram     | 2015-16 | OS WALAND OS WAL |
|------------|-------------------------------|-----|----------|---------|--------------------------------------------------------------------------------------------------------------------------------------------------------------------------------------------------------------------------------------------------------------------------------------------------------------------------------------------------------------------------------------------------------------------------------------------------------------------------------------------------------------------------------------------------------------------------------------------------------------------------------------------------------------------------------------------------------------------------------------------------------------------------------------------------------------------------------------------------------------------------------------------------------------------------------------------------------------------------------------------------------------------------------------------------------------------------------------------------------------------------------------------------------------------------------------------------------------------------------------------------------------------------------------------------------------------------------------------------------------------------------------------------------------------------------------------------------------------------------------------------------------------------------------------------------------------------------------------------------------------------------------------------------------------------------------------------------------------------------------------------------------------------------------------------------------------------------------------------------------------------------------------------------------------------------------------------------------------------------------------------------------------------------------------------------------------------------------------------------------------------------|
| epartmen   | t of Commerc                  | e   | APPEARED | PASSED  | PASS PERCENTAGE                                                                                                                                                                                                                                                                                                                                                                                                                                                                                                                                                                                                                                                                                                                                                                                                                                                                                                                                                                                                                                                                                                                                                                                                                                                                                                                                                                                                                                                                                                                                                                                                                                                                                                                                                                                                                                                                                                                                                                                                                                                                                                                |
|            |                               | BES | 14       | 9       | 64.28                                                                                                                                                                                                                                                                                                                                                                                                                                                                                                                                                                                                                                                                                                                                                                                                                                                                                                                                                                                                                                                                                                                                                                                                                                                                                                                                                                                                                                                                                                                                                                                                                                                                                                                                                                                                                                                                                                                                                                                                                                                                                                                          |
|            |                               | F1A | 46       | 33      | 71.73                                                                                                                                                                                                                                                                                                                                                                                                                                                                                                                                                                                                                                                                                                                                                                                                                                                                                                                                                                                                                                                                                                                                                                                                                                                                                                                                                                                                                                                                                                                                                                                                                                                                                                                                                                                                                                                                                                                                                                                                                                                                                                                          |
|            | SEM I                         | вом | 45       | 39      | 86.66                                                                                                                                                                                                                                                                                                                                                                                                                                                                                                                                                                                                                                                                                                                                                                                                                                                                                                                                                                                                                                                                                                                                                                                                                                                                                                                                                                                                                                                                                                                                                                                                                                                                                                                                                                                                                                                                                                                                                                                                                                                                                                                          |
|            |                               | FIT | 45       | 19      | 42.22                                                                                                                                                                                                                                                                                                                                                                                                                                                                                                                                                                                                                                                                                                                                                                                                                                                                                                                                                                                                                                                                                                                                                                                                                                                                                                                                                                                                                                                                                                                                                                                                                                                                                                                                                                                                                                                                                                                                                                                                                                                                                                                          |
|            | <b>治元</b> ,                   | FBI | 44       | 39      | 88.63                                                                                                                                                                                                                                                                                                                                                                                                                                                                                                                                                                                                                                                                                                                                                                                                                                                                                                                                                                                                                                                                                                                                                                                                                                                                                                                                                                                                                                                                                                                                                                                                                                                                                                                                                                                                                                                                                                                                                                                                                                                                                                                          |
| 2015       | CENA II                       | AAC | 57       | 21      | 36.86                                                                                                                                                                                                                                                                                                                                                                                                                                                                                                                                                                                                                                                                                                                                                                                                                                                                                                                                                                                                                                                                                                                                                                                                                                                                                                                                                                                                                                                                                                                                                                                                                                                                                                                                                                                                                                                                                                                                                                                                                                                                                                                          |
| 2016       | SEM II                        | BSS | 57       | 47      | 82.45                                                                                                                                                                                                                                                                                                                                                                                                                                                                                                                                                                                                                                                                                                                                                                                                                                                                                                                                                                                                                                                                                                                                                                                                                                                                                                                                                                                                                                                                                                                                                                                                                                                                                                                                                                                                                                                                                                                                                                                                                                                                                                                          |
|            |                               | TX2 | 44       | 34      | 77.27                                                                                                                                                                                                                                                                                                                                                                                                                                                                                                                                                                                                                                                                                                                                                                                                                                                                                                                                                                                                                                                                                                                                                                                                                                                                                                                                                                                                                                                                                                                                                                                                                                                                                                                                                                                                                                                                                                                                                                                                                                                                                                                          |
|            | Tuesti III                    | BSL | 66       | 47      | 71.21                                                                                                                                                                                                                                                                                                                                                                                                                                                                                                                                                                                                                                                                                                                                                                                                                                                                                                                                                                                                                                                                                                                                                                                                                                                                                                                                                                                                                                                                                                                                                                                                                                                                                                                                                                                                                                                                                                                                                                                                                                                                                                                          |
|            |                               | CRA | 66       | 48      | 72.72                                                                                                                                                                                                                                                                                                                                                                                                                                                                                                                                                                                                                                                                                                                                                                                                                                                                                                                                                                                                                                                                                                                                                                                                                                                                                                                                                                                                                                                                                                                                                                                                                                                                                                                                                                                                                                                                                                                                                                                                                                                                                                                          |
|            |                               | CAM | 67       | 54      | 80.59                                                                                                                                                                                                                                                                                                                                                                                                                                                                                                                                                                                                                                                                                                                                                                                                                                                                                                                                                                                                                                                                                                                                                                                                                                                                                                                                                                                                                                                                                                                                                                                                                                                                                                                                                                                                                                                                                                                                                                                                                                                                                                                          |
|            | SEM III                       | ADG | 68       | 29      | 42.64                                                                                                                                                                                                                                                                                                                                                                                                                                                                                                                                                                                                                                                                                                                                                                                                                                                                                                                                                                                                                                                                                                                                                                                                                                                                                                                                                                                                                                                                                                                                                                                                                                                                                                                                                                                                                                                                                                                                                                                                                                                                                                                          |
|            |                               | ACA | 68       | 47      | 69.11                                                                                                                                                                                                                                                                                                                                                                                                                                                                                                                                                                                                                                                                                                                                                                                                                                                                                                                                                                                                                                                                                                                                                                                                                                                                                                                                                                                                                                                                                                                                                                                                                                                                                                                                                                                                                                                                                                                                                                                                                                                                                                                          |
|            |                               | ADA | 67       | 63      | 94.02                                                                                                                                                                                                                                                                                                                                                                                                                                                                                                                                                                                                                                                                                                                                                                                                                                                                                                                                                                                                                                                                                                                                                                                                                                                                                                                                                                                                                                                                                                                                                                                                                                                                                                                                                                                                                                                                                                                                                                                                                                                                                                                          |
|            |                               | BCN | 67       | 52      | 77.61                                                                                                                                                                                                                                                                                                                                                                                                                                                                                                                                                                                                                                                                                                                                                                                                                                                                                                                                                                                                                                                                                                                                                                                                                                                                                                                                                                                                                                                                                                                                                                                                                                                                                                                                                                                                                                                                                                                                                                                                                                                                                                                          |