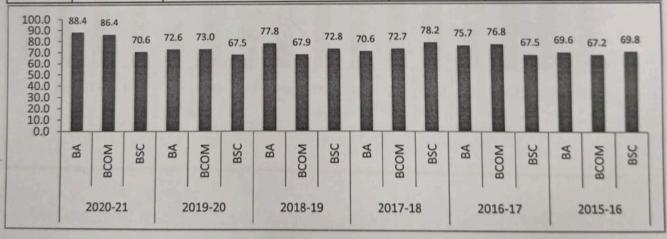

| 2.6.3 Average I | pass percentage of | Students during | last five years | (30) |
|-----------------|--------------------|-----------------|-----------------|------|
|-----------------|--------------------|-----------------|-----------------|------|

| /ear    | The state of the s | Program Name                     | Number of<br>students<br>appeared in<br>the final year<br>examination | Number of<br>students passed<br>in final year<br>examination | Pass % |
|---------|--------------------------------------------------------------------------------------------------------------------------------------------------------------------------------------------------------------------------------------------------------------------------------------------------------------------------------------------------------------------------------------------------------------------------------------------------------------------------------------------------------------------------------------------------------------------------------------------------------------------------------------------------------------------------------------------------------------------------------------------------------------------------------------------------------------------------------------------------------------------------------------------------------------------------------------------------------------------------------------------------------------------------------------------------------------------------------------------------------------------------------------------------------------------------------------------------------------------------------------------------------------------------------------------------------------------------------------------------------------------------------------------------------------------------------------------------------------------------------------------------------------------------------------------------------------------------------------------------------------------------------------------------------------------------------------------------------------------------------------------------------------------------------------------------------------------------------------------------------------------------------------------------------------------------------------------------------------------------------------------------------------------------------------------------------------------------------------------------------------------------------|----------------------------------|-----------------------------------------------------------------------|--------------------------------------------------------------|--------|
| NE SI   | BA                                                                                                                                                                                                                                                                                                                                                                                                                                                                                                                                                                                                                                                                                                                                                                                                                                                                                                                                                                                                                                                                                                                                                                                                                                                                                                                                                                                                                                                                                                                                                                                                                                                                                                                                                                                                                                                                                                                                                                                                                                                                                                                             | HEP, HPCA, HECA, HPP, EPP, Ehpub | 43                                                                    | 38                                                           | 88.4   |
| 2020-21 | всом                                                                                                                                                                                                                                                                                                                                                                                                                                                                                                                                                                                                                                                                                                                                                                                                                                                                                                                                                                                                                                                                                                                                                                                                                                                                                                                                                                                                                                                                                                                                                                                                                                                                                                                                                                                                                                                                                                                                                                                                                                                                                                                           | GENERAL,CA                       | 22                                                                    | 19                                                           | 86.4   |
|         | BSC                                                                                                                                                                                                                                                                                                                                                                                                                                                                                                                                                                                                                                                                                                                                                                                                                                                                                                                                                                                                                                                                                                                                                                                                                                                                                                                                                                                                                                                                                                                                                                                                                                                                                                                                                                                                                                                                                                                                                                                                                                                                                                                            | MPC,MPCS,BZC, BZCA               | 51                                                                    | 36                                                           | 70.6   |
|         | BA                                                                                                                                                                                                                                                                                                                                                                                                                                                                                                                                                                                                                                                                                                                                                                                                                                                                                                                                                                                                                                                                                                                                                                                                                                                                                                                                                                                                                                                                                                                                                                                                                                                                                                                                                                                                                                                                                                                                                                                                                                                                                                                             | HEP, HPCA, HECA, HPP, EPP, Ehpub | 95                                                                    | 69                                                           | 72.6   |
| 2019-20 | всом                                                                                                                                                                                                                                                                                                                                                                                                                                                                                                                                                                                                                                                                                                                                                                                                                                                                                                                                                                                                                                                                                                                                                                                                                                                                                                                                                                                                                                                                                                                                                                                                                                                                                                                                                                                                                                                                                                                                                                                                                                                                                                                           | GENERAL,CA                       | 37                                                                    | 27                                                           | 73.0   |
|         | BSC                                                                                                                                                                                                                                                                                                                                                                                                                                                                                                                                                                                                                                                                                                                                                                                                                                                                                                                                                                                                                                                                                                                                                                                                                                                                                                                                                                                                                                                                                                                                                                                                                                                                                                                                                                                                                                                                                                                                                                                                                                                                                                                            | MPC,MPCS,BZC, BZCA               | 157                                                                   | 106                                                          | 67.5   |
| 2018-19 | BA                                                                                                                                                                                                                                                                                                                                                                                                                                                                                                                                                                                                                                                                                                                                                                                                                                                                                                                                                                                                                                                                                                                                                                                                                                                                                                                                                                                                                                                                                                                                                                                                                                                                                                                                                                                                                                                                                                                                                                                                                                                                                                                             | HEP, HPCA, HECA, HPP, EPP, Ehpub | 72                                                                    | 56                                                           | 77.8   |
|         | всом                                                                                                                                                                                                                                                                                                                                                                                                                                                                                                                                                                                                                                                                                                                                                                                                                                                                                                                                                                                                                                                                                                                                                                                                                                                                                                                                                                                                                                                                                                                                                                                                                                                                                                                                                                                                                                                                                                                                                                                                                                                                                                                           | GENERAL,CA                       | 28                                                                    | 19                                                           | 67.9   |
| TIAL TO | BSC                                                                                                                                                                                                                                                                                                                                                                                                                                                                                                                                                                                                                                                                                                                                                                                                                                                                                                                                                                                                                                                                                                                                                                                                                                                                                                                                                                                                                                                                                                                                                                                                                                                                                                                                                                                                                                                                                                                                                                                                                                                                                                                            | MPC,MPCS,BZC                     | 103                                                                   | 75                                                           | 72.8   |
| 2017-18 | ВА                                                                                                                                                                                                                                                                                                                                                                                                                                                                                                                                                                                                                                                                                                                                                                                                                                                                                                                                                                                                                                                                                                                                                                                                                                                                                                                                                                                                                                                                                                                                                                                                                                                                                                                                                                                                                                                                                                                                                                                                                                                                                                                             | HEP                              | 68                                                                    | 48                                                           | 70.6   |
|         | всом                                                                                                                                                                                                                                                                                                                                                                                                                                                                                                                                                                                                                                                                                                                                                                                                                                                                                                                                                                                                                                                                                                                                                                                                                                                                                                                                                                                                                                                                                                                                                                                                                                                                                                                                                                                                                                                                                                                                                                                                                                                                                                                           | GENERAL,CA                       | 33                                                                    | 24                                                           | 72.7   |
|         | BSC                                                                                                                                                                                                                                                                                                                                                                                                                                                                                                                                                                                                                                                                                                                                                                                                                                                                                                                                                                                                                                                                                                                                                                                                                                                                                                                                                                                                                                                                                                                                                                                                                                                                                                                                                                                                                                                                                                                                                                                                                                                                                                                            | MPC,MPCS,BZC                     | 87                                                                    | 68                                                           | 78.2   |
| 2016-17 | ВА                                                                                                                                                                                                                                                                                                                                                                                                                                                                                                                                                                                                                                                                                                                                                                                                                                                                                                                                                                                                                                                                                                                                                                                                                                                                                                                                                                                                                                                                                                                                                                                                                                                                                                                                                                                                                                                                                                                                                                                                                                                                                                                             | HEP                              | 70                                                                    | 53                                                           | 75.7   |
|         | всом                                                                                                                                                                                                                                                                                                                                                                                                                                                                                                                                                                                                                                                                                                                                                                                                                                                                                                                                                                                                                                                                                                                                                                                                                                                                                                                                                                                                                                                                                                                                                                                                                                                                                                                                                                                                                                                                                                                                                                                                                                                                                                                           | GENERAL,CA                       | 56                                                                    | 43                                                           | 76.8   |
| 17:00   | BSC                                                                                                                                                                                                                                                                                                                                                                                                                                                                                                                                                                                                                                                                                                                                                                                                                                                                                                                                                                                                                                                                                                                                                                                                                                                                                                                                                                                                                                                                                                                                                                                                                                                                                                                                                                                                                                                                                                                                                                                                                                                                                                                            | MPC,MPCS,BZC                     | 83                                                                    | 56                                                           | 67.5   |
| 2015-16 | ВА                                                                                                                                                                                                                                                                                                                                                                                                                                                                                                                                                                                                                                                                                                                                                                                                                                                                                                                                                                                                                                                                                                                                                                                                                                                                                                                                                                                                                                                                                                                                                                                                                                                                                                                                                                                                                                                                                                                                                                                                                                                                                                                             | HEP                              | 69                                                                    | 48                                                           | 69.6   |
|         | всом                                                                                                                                                                                                                                                                                                                                                                                                                                                                                                                                                                                                                                                                                                                                                                                                                                                                                                                                                                                                                                                                                                                                                                                                                                                                                                                                                                                                                                                                                                                                                                                                                                                                                                                                                                                                                                                                                                                                                                                                                                                                                                                           | GENERAL,CA                       | 64                                                                    | 43                                                           | 67.2   |
| TT. DE  | BSC                                                                                                                                                                                                                                                                                                                                                                                                                                                                                                                                                                                                                                                                                                                                                                                                                                                                                                                                                                                                                                                                                                                                                                                                                                                                                                                                                                                                                                                                                                                                                                                                                                                                                                                                                                                                                                                                                                                                                                                                                                                                                                                            | MPC,MPCS,BZC                     | 116                                                                   | 81                                                           | 69.8   |