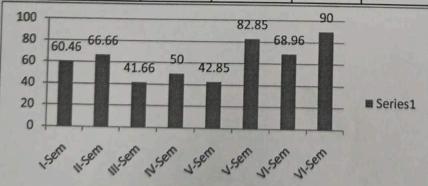

| 2.6.3 Average I | pass percentage of | Students during | last five years | (30) |
|-----------------|--------------------|-----------------|-----------------|------|
|-----------------|--------------------|-----------------|-----------------|------|

| /ear    | The state of the s | Program Name                     | Number of<br>students<br>appeared in<br>the final year<br>examination | Number of<br>students passed<br>in final year<br>examination | Pass % |
|---------|--------------------------------------------------------------------------------------------------------------------------------------------------------------------------------------------------------------------------------------------------------------------------------------------------------------------------------------------------------------------------------------------------------------------------------------------------------------------------------------------------------------------------------------------------------------------------------------------------------------------------------------------------------------------------------------------------------------------------------------------------------------------------------------------------------------------------------------------------------------------------------------------------------------------------------------------------------------------------------------------------------------------------------------------------------------------------------------------------------------------------------------------------------------------------------------------------------------------------------------------------------------------------------------------------------------------------------------------------------------------------------------------------------------------------------------------------------------------------------------------------------------------------------------------------------------------------------------------------------------------------------------------------------------------------------------------------------------------------------------------------------------------------------------------------------------------------------------------------------------------------------------------------------------------------------------------------------------------------------------------------------------------------------------------------------------------------------------------------------------------------------|----------------------------------|-----------------------------------------------------------------------|--------------------------------------------------------------|--------|
| NE SI   | BA                                                                                                                                                                                                                                                                                                                                                                                                                                                                                                                                                                                                                                                                                                                                                                                                                                                                                                                                                                                                                                                                                                                                                                                                                                                                                                                                                                                                                                                                                                                                                                                                                                                                                                                                                                                                                                                                                                                                                                                                                                                                                                                             | HEP, HPCA, HECA, HPP, EPP, Ehpub | 43                                                                    | 38                                                           | 88.4   |
| 2020-21 | всом                                                                                                                                                                                                                                                                                                                                                                                                                                                                                                                                                                                                                                                                                                                                                                                                                                                                                                                                                                                                                                                                                                                                                                                                                                                                                                                                                                                                                                                                                                                                                                                                                                                                                                                                                                                                                                                                                                                                                                                                                                                                                                                           | GENERAL,CA                       | 22                                                                    | 19                                                           | 86.4   |
|         | BSC                                                                                                                                                                                                                                                                                                                                                                                                                                                                                                                                                                                                                                                                                                                                                                                                                                                                                                                                                                                                                                                                                                                                                                                                                                                                                                                                                                                                                                                                                                                                                                                                                                                                                                                                                                                                                                                                                                                                                                                                                                                                                                                            | MPC,MPCS,BZC, BZCA               | 51                                                                    | 36                                                           | 70.6   |
|         | BA                                                                                                                                                                                                                                                                                                                                                                                                                                                                                                                                                                                                                                                                                                                                                                                                                                                                                                                                                                                                                                                                                                                                                                                                                                                                                                                                                                                                                                                                                                                                                                                                                                                                                                                                                                                                                                                                                                                                                                                                                                                                                                                             | HEP, HPCA, HECA, HPP, EPP, Ehpub | 95                                                                    | 69                                                           | 72.6   |
| 2019-20 | всом                                                                                                                                                                                                                                                                                                                                                                                                                                                                                                                                                                                                                                                                                                                                                                                                                                                                                                                                                                                                                                                                                                                                                                                                                                                                                                                                                                                                                                                                                                                                                                                                                                                                                                                                                                                                                                                                                                                                                                                                                                                                                                                           | GENERAL,CA                       | 37                                                                    | 27                                                           | 73.0   |
|         | BSC                                                                                                                                                                                                                                                                                                                                                                                                                                                                                                                                                                                                                                                                                                                                                                                                                                                                                                                                                                                                                                                                                                                                                                                                                                                                                                                                                                                                                                                                                                                                                                                                                                                                                                                                                                                                                                                                                                                                                                                                                                                                                                                            | MPC,MPCS,BZC, BZCA               | 157                                                                   | 106                                                          | 67.5   |
| 2018-19 | BA                                                                                                                                                                                                                                                                                                                                                                                                                                                                                                                                                                                                                                                                                                                                                                                                                                                                                                                                                                                                                                                                                                                                                                                                                                                                                                                                                                                                                                                                                                                                                                                                                                                                                                                                                                                                                                                                                                                                                                                                                                                                                                                             | HEP, HPCA, HECA, HPP, EPP, Ehpub | 72                                                                    | 56                                                           | 77.8   |
|         | всом                                                                                                                                                                                                                                                                                                                                                                                                                                                                                                                                                                                                                                                                                                                                                                                                                                                                                                                                                                                                                                                                                                                                                                                                                                                                                                                                                                                                                                                                                                                                                                                                                                                                                                                                                                                                                                                                                                                                                                                                                                                                                                                           | GENERAL,CA                       | 28                                                                    | 19                                                           | 67.9   |
| TIAL TO | BSC                                                                                                                                                                                                                                                                                                                                                                                                                                                                                                                                                                                                                                                                                                                                                                                                                                                                                                                                                                                                                                                                                                                                                                                                                                                                                                                                                                                                                                                                                                                                                                                                                                                                                                                                                                                                                                                                                                                                                                                                                                                                                                                            | MPC,MPCS,BZC                     | 103                                                                   | 75                                                           | 72.8   |
| 2017-18 | ВА                                                                                                                                                                                                                                                                                                                                                                                                                                                                                                                                                                                                                                                                                                                                                                                                                                                                                                                                                                                                                                                                                                                                                                                                                                                                                                                                                                                                                                                                                                                                                                                                                                                                                                                                                                                                                                                                                                                                                                                                                                                                                                                             | HEP                              | 68                                                                    | 48                                                           | 70.6   |
|         | всом                                                                                                                                                                                                                                                                                                                                                                                                                                                                                                                                                                                                                                                                                                                                                                                                                                                                                                                                                                                                                                                                                                                                                                                                                                                                                                                                                                                                                                                                                                                                                                                                                                                                                                                                                                                                                                                                                                                                                                                                                                                                                                                           | GENERAL,CA                       | 33                                                                    | 24                                                           | 72.7   |
|         | BSC                                                                                                                                                                                                                                                                                                                                                                                                                                                                                                                                                                                                                                                                                                                                                                                                                                                                                                                                                                                                                                                                                                                                                                                                                                                                                                                                                                                                                                                                                                                                                                                                                                                                                                                                                                                                                                                                                                                                                                                                                                                                                                                            | MPC,MPCS,BZC                     | 87                                                                    | 68                                                           | 78.2   |
| 2016-17 | ВА                                                                                                                                                                                                                                                                                                                                                                                                                                                                                                                                                                                                                                                                                                                                                                                                                                                                                                                                                                                                                                                                                                                                                                                                                                                                                                                                                                                                                                                                                                                                                                                                                                                                                                                                                                                                                                                                                                                                                                                                                                                                                                                             | HEP                              | 70                                                                    | 53                                                           | 75.7   |
|         | всом                                                                                                                                                                                                                                                                                                                                                                                                                                                                                                                                                                                                                                                                                                                                                                                                                                                                                                                                                                                                                                                                                                                                                                                                                                                                                                                                                                                                                                                                                                                                                                                                                                                                                                                                                                                                                                                                                                                                                                                                                                                                                                                           | GENERAL,CA                       | 56                                                                    | 43                                                           | 76.8   |
| 17:00   | BSC                                                                                                                                                                                                                                                                                                                                                                                                                                                                                                                                                                                                                                                                                                                                                                                                                                                                                                                                                                                                                                                                                                                                                                                                                                                                                                                                                                                                                                                                                                                                                                                                                                                                                                                                                                                                                                                                                                                                                                                                                                                                                                                            | MPC,MPCS,BZC                     | 83                                                                    | 56                                                           | 67.5   |
| 2015-16 | ВА                                                                                                                                                                                                                                                                                                                                                                                                                                                                                                                                                                                                                                                                                                                                                                                                                                                                                                                                                                                                                                                                                                                                                                                                                                                                                                                                                                                                                                                                                                                                                                                                                                                                                                                                                                                                                                                                                                                                                                                                                                                                                                                             | HEP                              | 69                                                                    | 48                                                           | 69.6   |
|         | всом                                                                                                                                                                                                                                                                                                                                                                                                                                                                                                                                                                                                                                                                                                                                                                                                                                                                                                                                                                                                                                                                                                                                                                                                                                                                                                                                                                                                                                                                                                                                                                                                                                                                                                                                                                                                                                                                                                                                                                                                                                                                                                                           | GENERAL,CA                       | 64                                                                    | 43                                                           | 67.2   |
| TT. DE  | BSC                                                                                                                                                                                                                                                                                                                                                                                                                                                                                                                                                                                                                                                                                                                                                                                                                                                                                                                                                                                                                                                                                                                                                                                                                                                                                                                                                                                                                                                                                                                                                                                                                                                                                                                                                                                                                                                                                                                                                                                                                                                                                                                            | MPC,MPCS,BZC                     | 116                                                                   | 81                                                           | 69.8   |