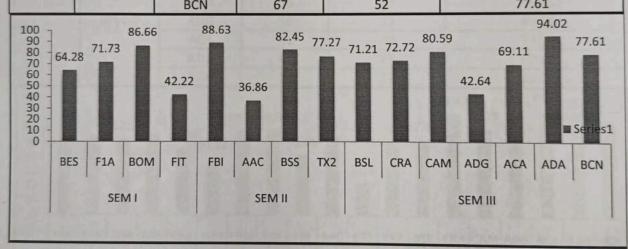

| esult Anal | nt Degree Colleysis of Result |     | gram     | 2015-16 | OS WALAND OS WAL |
|------------|-------------------------------|-----|----------|---------|--------------------------------------------------------------------------------------------------------------------------------------------------------------------------------------------------------------------------------------------------------------------------------------------------------------------------------------------------------------------------------------------------------------------------------------------------------------------------------------------------------------------------------------------------------------------------------------------------------------------------------------------------------------------------------------------------------------------------------------------------------------------------------------------------------------------------------------------------------------------------------------------------------------------------------------------------------------------------------------------------------------------------------------------------------------------------------------------------------------------------------------------------------------------------------------------------------------------------------------------------------------------------------------------------------------------------------------------------------------------------------------------------------------------------------------------------------------------------------------------------------------------------------------------------------------------------------------------------------------------------------------------------------------------------------------------------------------------------------------------------------------------------------------------------------------------------------------------------------------------------------------------------------------------------------------------------------------------------------------------------------------------------------------------------------------------------------------------------------------------------------|
| epartmen   | t of Commerc                  | e   | APPEARED | PASSED  | PASS PERCENTAGE                                                                                                                                                                                                                                                                                                                                                                                                                                                                                                                                                                                                                                                                                                                                                                                                                                                                                                                                                                                                                                                                                                                                                                                                                                                                                                                                                                                                                                                                                                                                                                                                                                                                                                                                                                                                                                                                                                                                                                                                                                                                                                                |
|            |                               | BES | 14       | 9       | 64.28                                                                                                                                                                                                                                                                                                                                                                                                                                                                                                                                                                                                                                                                                                                                                                                                                                                                                                                                                                                                                                                                                                                                                                                                                                                                                                                                                                                                                                                                                                                                                                                                                                                                                                                                                                                                                                                                                                                                                                                                                                                                                                                          |
|            |                               | F1A | 46       | 33      | 71.73                                                                                                                                                                                                                                                                                                                                                                                                                                                                                                                                                                                                                                                                                                                                                                                                                                                                                                                                                                                                                                                                                                                                                                                                                                                                                                                                                                                                                                                                                                                                                                                                                                                                                                                                                                                                                                                                                                                                                                                                                                                                                                                          |
|            | SEM I                         | вом | 45       | 39      | 86.66                                                                                                                                                                                                                                                                                                                                                                                                                                                                                                                                                                                                                                                                                                                                                                                                                                                                                                                                                                                                                                                                                                                                                                                                                                                                                                                                                                                                                                                                                                                                                                                                                                                                                                                                                                                                                                                                                                                                                                                                                                                                                                                          |
|            |                               | FIT | 45       | 19      | 42.22                                                                                                                                                                                                                                                                                                                                                                                                                                                                                                                                                                                                                                                                                                                                                                                                                                                                                                                                                                                                                                                                                                                                                                                                                                                                                                                                                                                                                                                                                                                                                                                                                                                                                                                                                                                                                                                                                                                                                                                                                                                                                                                          |
|            | <b>治元</b> ,                   | FBI | 44       | 39      | 88.63                                                                                                                                                                                                                                                                                                                                                                                                                                                                                                                                                                                                                                                                                                                                                                                                                                                                                                                                                                                                                                                                                                                                                                                                                                                                                                                                                                                                                                                                                                                                                                                                                                                                                                                                                                                                                                                                                                                                                                                                                                                                                                                          |
| 2015       | CENA II                       | AAC | 57       | 21      | 36.86                                                                                                                                                                                                                                                                                                                                                                                                                                                                                                                                                                                                                                                                                                                                                                                                                                                                                                                                                                                                                                                                                                                                                                                                                                                                                                                                                                                                                                                                                                                                                                                                                                                                                                                                                                                                                                                                                                                                                                                                                                                                                                                          |
| 2016       | SEM II                        | BSS | 57       | 47      | 82.45                                                                                                                                                                                                                                                                                                                                                                                                                                                                                                                                                                                                                                                                                                                                                                                                                                                                                                                                                                                                                                                                                                                                                                                                                                                                                                                                                                                                                                                                                                                                                                                                                                                                                                                                                                                                                                                                                                                                                                                                                                                                                                                          |
|            |                               | TX2 | 44       | 34      | 77.27                                                                                                                                                                                                                                                                                                                                                                                                                                                                                                                                                                                                                                                                                                                                                                                                                                                                                                                                                                                                                                                                                                                                                                                                                                                                                                                                                                                                                                                                                                                                                                                                                                                                                                                                                                                                                                                                                                                                                                                                                                                                                                                          |
|            | Tuesti III                    | BSL | 66       | 47      | 71.21                                                                                                                                                                                                                                                                                                                                                                                                                                                                                                                                                                                                                                                                                                                                                                                                                                                                                                                                                                                                                                                                                                                                                                                                                                                                                                                                                                                                                                                                                                                                                                                                                                                                                                                                                                                                                                                                                                                                                                                                                                                                                                                          |
|            |                               | CRA | 66       | 48      | 72.72                                                                                                                                                                                                                                                                                                                                                                                                                                                                                                                                                                                                                                                                                                                                                                                                                                                                                                                                                                                                                                                                                                                                                                                                                                                                                                                                                                                                                                                                                                                                                                                                                                                                                                                                                                                                                                                                                                                                                                                                                                                                                                                          |
|            |                               | CAM | 67       | 54      | 80.59                                                                                                                                                                                                                                                                                                                                                                                                                                                                                                                                                                                                                                                                                                                                                                                                                                                                                                                                                                                                                                                                                                                                                                                                                                                                                                                                                                                                                                                                                                                                                                                                                                                                                                                                                                                                                                                                                                                                                                                                                                                                                                                          |
|            | SEM III                       | ADG | 68       | 29      | 42.64                                                                                                                                                                                                                                                                                                                                                                                                                                                                                                                                                                                                                                                                                                                                                                                                                                                                                                                                                                                                                                                                                                                                                                                                                                                                                                                                                                                                                                                                                                                                                                                                                                                                                                                                                                                                                                                                                                                                                                                                                                                                                                                          |
|            |                               | ACA | 68       | 47      | 69.11                                                                                                                                                                                                                                                                                                                                                                                                                                                                                                                                                                                                                                                                                                                                                                                                                                                                                                                                                                                                                                                                                                                                                                                                                                                                                                                                                                                                                                                                                                                                                                                                                                                                                                                                                                                                                                                                                                                                                                                                                                                                                                                          |
|            |                               | ADA | 67       | 63      | 94.02                                                                                                                                                                                                                                                                                                                                                                                                                                                                                                                                                                                                                                                                                                                                                                                                                                                                                                                                                                                                                                                                                                                                                                                                                                                                                                                                                                                                                                                                                                                                                                                                                                                                                                                                                                                                                                                                                                                                                                                                                                                                                                                          |
|            |                               | BCN | 67       | 52      | 77.61                                                                                                                                                                                                                                                                                                                                                                                                                                                                                                                                                                                                                                                                                                                                                                                                                                                                                                                                                                                                                                                                                                                                                                                                                                                                                                                                                                                                                                                                                                                                                                                                                                                                                                                                                                                                                                                                                                                                                                                                                                                                                                                          |