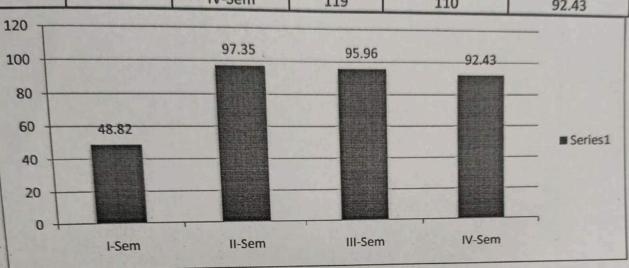

--------------------|------------|
| 1 2 / 1 / 1 | 019-20       | 22520       | OF BUILDING    | vernment Degree College<br>ult Analysis of Result | gesult Ana |
| Pass%       | Passed       | Appeared    | Sala Bridge of | artment of English                                | Departmen  |
| 48.82       | 83           | 170         | I-Sem          | 2020                                              | BEITE.     |
| 97.35       | 147          | 151         | II-Sem         |                                                   |            |
| 95.96       | 119          | III-Sem 124 | III-Sem        |                                                   |            |
| 92.43       | 110          | 119         | IV-Sem         |                                                   | FULLIS.    |