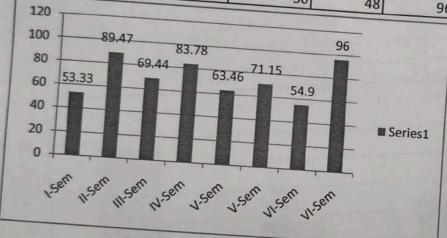

| 2.6.3 Average I | pass percentage of | Students during | last five years | (30) |
|-----------------|--------------------|-----------------|-----------------|------|
|-----------------|--------------------|-----------------|-----------------|------|

| /ear    | The state of the s | Program Name                     | Number of<br>students<br>appeared in<br>the final year<br>examination | Number of<br>students passed<br>in final year<br>examination | Pass % |
|---------|--------------------------------------------------------------------------------------------------------------------------------------------------------------------------------------------------------------------------------------------------------------------------------------------------------------------------------------------------------------------------------------------------------------------------------------------------------------------------------------------------------------------------------------------------------------------------------------------------------------------------------------------------------------------------------------------------------------------------------------------------------------------------------------------------------------------------------------------------------------------------------------------------------------------------------------------------------------------------------------------------------------------------------------------------------------------------------------------------------------------------------------------------------------------------------------------------------------------------------------------------------------------------------------------------------------------------------------------------------------------------------------------------------------------------------------------------------------------------------------------------------------------------------------------------------------------------------------------------------------------------------------------------------------------------------------------------------------------------------------------------------------------------------------------------------------------------------------------------------------------------------------------------------------------------------------------------------------------------------------------------------------------------------------------------------------------------------------------------------------------------------|----------------------------------|-----------------------------------------------------------------------|--------------------------------------------------------------|--------|
| NE SI   | BA                                                                                                                                                                                                                                                                                                                                                                                                                                                                                                                                                                                                                                                                                                                                                                                                                                                                                                                                                                                                                                                                                                                                                                                                                                                                                                                                                                                                                                                                                                                                                                                                                                                                                                                                                                                                                                                                                                                                                                                                                                                                                                                             | HEP, HPCA, HECA, HPP, EPP, Ehpub | 43                                                                    | 38                                                           | 88.4   |
| 2020-21 | всом                                                                                                                                                                                                                                                                                                                                                                                                                                                                                                                                                                                                                                                                                                                                                                                                                                                                                                                                                                                                                                                                                                                                                                                                                                                                                                                                                                                                                                                                                                                                                                                                                                                                                                                                                                                                                                                                                                                                                                                                                                                                                                                           | GENERAL,CA                       | 22                                                                    | 19                                                           | 86.4   |
|         | BSC                                                                                                                                                                                                                                                                                                                                                                                                                                                                                                                                                                                                                                                                                                                                                                                                                                                                                                                                                                                                                                                                                                                                                                                                                                                                                                                                                                                                                                                                                                                                                                                                                                                                                                                                                                                                                                                                                                                                                                                                                                                                                                                            | MPC,MPCS,BZC, BZCA               | 51                                                                    | 36                                                           | 70.6   |
|         | BA                                                                                                                                                                                                                                                                                                                                                                                                                                                                                                                                                                                                                                                                                                                                                                                                                                                                                                                                                                                                                                                                                                                                                                                                                                                                                                                                                                                                                                                                                                                                                                                                                                                                                                                                                                                                                                                                                                                                                                                                                                                                                                                             | HEP, HPCA, HECA, HPP, EPP, Ehpub | 95                                                                    | 69                                                           | 72.6   |
| 2019-20 | всом                                                                                                                                                                                                                                                                                                                                                                                                                                                                                                                                                                                                                                                                                                                                                                                                                                                                                                                                                                                                                                                                                                                                                                                                                                                                                                                                                                                                                                                                                                                                                                                                                                                                                                                                                                                                                                                                                                                                                                                                                                                                                                                           | GENERAL,CA                       | 37                                                                    | 27                                                           | 73.0   |
|         | BSC                                                                                                                                                                                                                                                                                                                                                                                                                                                                                                                                                                                                                                                                                                                                                                                                                                                                                                                                                                                                                                                                                                                                                                                                                                                                                                                                                                                                                                                                                                                                                                                                                                                                                                                                                                                                                                                                                                                                                                                                                                                                                                                            | MPC,MPCS,BZC, BZCA               | 157                                                                   | 106                                                          | 67.5   |
| 2018-19 | BA                                                                                                                                                                                                                                                                                                                                                                                                                                                                                                                                                                                                                                                                                                                                                                                                                                                                                                                                                                                                                                                                                                                                                                                                                                                                                                                                                                                                                                                                                                                                                                                                                                                                                                                                                                                                                                                                                                                                                                                                                                                                                                                             | HEP, HPCA, HECA, HPP, EPP, Ehpub | 72                                                                    | 56                                                           | 77.8   |
|         | всом                                                                                                                                                                                                                                                                                                                                                                                                                                                                                                                                                                                                                                                                                                                                                                                                                                                                                                                                                                                                                                                                                                                                                                                                                                                                                                                                                                                                                                                                                                                                                                                                                                                                                                                                                                                                                                                                                                                                                                                                                                                                                                                           | GENERAL,CA                       | 28                                                                    | 19                                                           | 67.9   |
| TIAL TO | BSC                                                                                                                                                                                                                                                                                                                                                                                                                                                                                                                                                                                                                                                                                                                                                                                                                                                                                                                                                                                                                                                                                                                                                                                                                                                                                                                                                                                                                                                                                                                                                                                                                                                                                                                                                                                                                                                                                                                                                                                                                                                                                                                            | MPC,MPCS,BZC                     | 103                                                                   | 75                                                           | 72.8   |
| 2017-18 | ВА                                                                                                                                                                                                                                                                                                                                                                                                                                                                                                                                                                                                                                                                                                                                                                                                                                                                                                                                                                                                                                                                                                                                                                                                                                                                                                                                                                                                                                                                                                                                                                                                                                                                                                                                                                                                                                                                                                                                                                                                                                                                                                                             | HEP                              | 68                                                                    | 48                                                           | 70.6   |
|         | всом                                                                                                                                                                                                                                                                                                                                                                                                                                                                                                                                                                                                                                                                                                                                                                                                                                                                                                                                                                                                                                                                                                                                                                                                                                                                                                                                                                                                                                                                                                                                                                                                                                                                                                                                                                                                                                                                                                                                                                                                                                                                                                                           | GENERAL,CA                       | 33                                                                    | 24                                                           | 72.7   |
|         | BSC                                                                                                                                                                                                                                                                                                                                                                                                                                                                                                                                                                                                                                                                                                                                                                                                                                                                                                                                                                                                                                                                                                                                                                                                                                                                                                                                                                                                                                                                                                                                                                                                                                                                                                                                                                                                                                                                                                                                                                                                                                                                                                                            | MPC,MPCS,BZC                     | 87                                                                    | 68                                                           | 78.2   |
| 2016-17 | ВА                                                                                                                                                                                                                                                                                                                                                                                                                                                                                                                                                                                                                                                                                                                                                                                                                                                                                                                                                                                                                                                                                                                                                                                                                                                                                                                                                                                                                                                                                                                                                                                                                                                                                                                                                                                                                                                                                                                                                                                                                                                                                                                             | HEP                              | 70                                                                    | 53                                                           | 75.7   |
|         | всом                                                                                                                                                                                                                                                                                                                                                                                                                                                                                                                                                                                                                                                                                                                                                                                                                                                                                                                                                                                                                                                                                                                                                                                                                                                                                                                                                                                                                                                                                                                                                                                                                                                                                                                                                                                                                                                                                                                                                                                                                                                                                                                           | GENERAL,CA                       | 56                                                                    | 43                                                           | 76.8   |
| 17:00   | BSC                                                                                                                                                                                                                                                                                                                                                                                                                                                                                                                                                                                                                                                                                                                                                                                                                                                                                                                                                                                                                                                                                                                                                                                                                                                                                                                                                                                                                                                                                                                                                                                                                                                                                                                                                                                                                                                                                                                                                                                                                                                                                                                            | MPC,MPCS,BZC                     | 83                                                                    | 56                                                           | 67.5   |
| 2015-16 | ВА                                                                                                                                                                                                                                                                                                                                                                                                                                                                                                                                                                                                                                                                                                                                                                                                                                                                                                                                                                                                                                                                                                                                                                                                                                                                                                                                                                                                                                                                                                                                                                                                                                                                                                                                                                                                                                                                                                                                                                                                                                                                                                                             | HEP                              | 69                                                                    | 48                                                           | 69.6   |
|         | всом                                                                                                                                                                                                                                                                                                                                                                                                                                                                                                                                                                                                                                                                                                                                                                                                                                                                                                                                                                                                                                                                                                                                                                                                                                                                                                                                                                                                                                                                                                                                                                                                                                                                                                                                                                                                                                                                                                                                                                                                                                                                                                                           | GENERAL,CA                       | 64                                                                    | 43                                                           | 67.2   |
| TT. DE  | BSC                                                                                                                                                                                                                                                                                                                                                                                                                                                                                                                                                                                                                                                                                                                                                                                                                                                                                                                                                                                                                                                                                                                                                                                                                                                                                                                                                                                                                                                                                                                                                                                                                                                                                                                                                                                                                                                                                                                                                                                                                                                                                                                            | MPC,MPCS,BZC                     | 116                                                                   | 81                                                           | 69.8   |