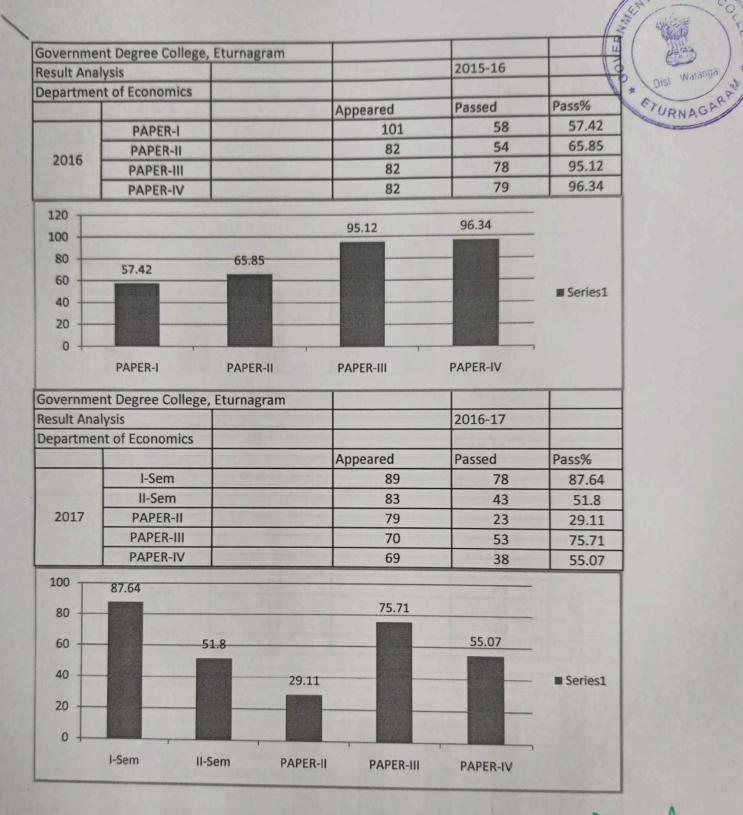

| /ear    | The state of the s | Program Name                     | Number of<br>students<br>appeared in<br>the final year<br>examination | Number of<br>students passed<br>in final year<br>examination | Pass % |
|---------|--------------------------------------------------------------------------------------------------------------------------------------------------------------------------------------------------------------------------------------------------------------------------------------------------------------------------------------------------------------------------------------------------------------------------------------------------------------------------------------------------------------------------------------------------------------------------------------------------------------------------------------------------------------------------------------------------------------------------------------------------------------------------------------------------------------------------------------------------------------------------------------------------------------------------------------------------------------------------------------------------------------------------------------------------------------------------------------------------------------------------------------------------------------------------------------------------------------------------------------------------------------------------------------------------------------------------------------------------------------------------------------------------------------------------------------------------------------------------------------------------------------------------------------------------------------------------------------------------------------------------------------------------------------------------------------------------------------------------------------------------------------------------------------------------------------------------------------------------------------------------------------------------------------------------------------------------------------------------------------------------------------------------------------------------------------------------------------------------------------------------------|----------------------------------|-----------------------------------------------------------------------|--------------------------------------------------------------|--------|
| NE SI   | BA                                                                                                                                                                                                                                                                                                                                                                                                                                                                                                                                                                                                                                                                                                                                                                                                                                                                                                                                                                                                                                                                                                                                                                                                                                                                                                                                                                                                                                                                                                                                                                                                                                                                                                                                                                                                                                                                                                                                                                                                                                                                                                                             | HEP, HPCA, HECA, HPP, EPP, Ehpub | 43                                                                    | 38                                                           | 88.4   |
| 2020-21 | всом                                                                                                                                                                                                                                                                                                                                                                                                                                                                                                                                                                                                                                                                                                                                                                                                                                                                                                                                                                                                                                                                                                                                                                                                                                                                                                                                                                                                                                                                                                                                                                                                                                                                                                                                                                                                                                                                                                                                                                                                                                                                                                                           | GENERAL,CA                       | 22                                                                    | 19                                                           | 86.4   |
|         | BSC                                                                                                                                                                                                                                                                                                                                                                                                                                                                                                                                                                                                                                                                                                                                                                                                                                                                                                                                                                                                                                                                                                                                                                                                                                                                                                                                                                                                                                                                                                                                                                                                                                                                                                                                                                                                                                                                                                                                                                                                                                                                                                                            | MPC,MPCS,BZC, BZCA               | 51                                                                    | 36                                                           | 70.6   |
|         | BA                                                                                                                                                                                                                                                                                                                                                                                                                                                                                                                                                                                                                                                                                                                                                                                                                                                                                                                                                                                                                                                                                                                                                                                                                                                                                                                                                                                                                                                                                                                                                                                                                                                                                                                                                                                                                                                                                                                                                                                                                                                                                                                             | HEP, HPCA, HECA, HPP, EPP, Ehpub | 95                                                                    | 69                                                           | 72.6   |
| 2019-20 | всом                                                                                                                                                                                                                                                                                                                                                                                                                                                                                                                                                                                                                                                                                                                                                                                                                                                                                                                                                                                                                                                                                                                                                                                                                                                                                                                                                                                                                                                                                                                                                                                                                                                                                                                                                                                                                                                                                                                                                                                                                                                                                                                           | GENERAL,CA                       | 37                                                                    | 27                                                           | 73.0   |
|         | BSC                                                                                                                                                                                                                                                                                                                                                                                                                                                                                                                                                                                                                                                                                                                                                                                                                                                                                                                                                                                                                                                                                                                                                                                                                                                                                                                                                                                                                                                                                                                                                                                                                                                                                                                                                                                                                                                                                                                                                                                                                                                                                                                            | MPC,MPCS,BZC, BZCA               | 157                                                                   | 106                                                          | 67.5   |
| 2018-19 | BA                                                                                                                                                                                                                                                                                                                                                                                                                                                                                                                                                                                                                                                                                                                                                                                                                                                                                                                                                                                                                                                                                                                                                                                                                                                                                                                                                                                                                                                                                                                                                                                                                                                                                                                                                                                                                                                                                                                                                                                                                                                                                                                             | HEP, HPCA, HECA, HPP, EPP, Ehpub | 72                                                                    | 56                                                           | 77.8   |
|         | всом                                                                                                                                                                                                                                                                                                                                                                                                                                                                                                                                                                                                                                                                                                                                                                                                                                                                                                                                                                                                                                                                                                                                                                                                                                                                                                                                                                                                                                                                                                                                                                                                                                                                                                                                                                                                                                                                                                                                                                                                                                                                                                                           | GENERAL,CA                       | 28                                                                    | 19                                                           | 67.9   |
| TIAL TO | BSC                                                                                                                                                                                                                                                                                                                                                                                                                                                                                                                                                                                                                                                                                                                                                                                                                                                                                                                                                                                                                                                                                                                                                                                                                                                                                                                                                                                                                                                                                                                                                                                                                                                                                                                                                                                                                                                                                                                                                                                                                                                                                                                            | MPC,MPCS,BZC                     | 103                                                                   | 75                                                           | 72.8   |
| 2017-18 | ВА                                                                                                                                                                                                                                                                                                                                                                                                                                                                                                                                                                                                                                                                                                                                                                                                                                                                                                                                                                                                                                                                                                                                                                                                                                                                                                                                                                                                                                                                                                                                                                                                                                                                                                                                                                                                                                                                                                                                                                                                                                                                                                                             | HEP                              | 68                                                                    | 48                                                           | 70.6   |
|         | всом                                                                                                                                                                                                                                                                                                                                                                                                                                                                                                                                                                                                                                                                                                                                                                                                                                                                                                                                                                                                                                                                                                                                                                                                                                                                                                                                                                                                                                                                                                                                                                                                                                                                                                                                                                                                                                                                                                                                                                                                                                                                                                                           | GENERAL,CA                       | 33                                                                    | 24                                                           | 72.7   |
|         | BSC                                                                                                                                                                                                                                                                                                                                                                                                                                                                                                                                                                                                                                                                                                                                                                                                                                                                                                                                                                                                                                                                                                                                                                                                                                                                                                                                                                                                                                                                                                                                                                                                                                                                                                                                                                                                                                                                                                                                                                                                                                                                                                                            | MPC,MPCS,BZC                     | 87                                                                    | 68                                                           | 78.2   |
| 2016-17 | ВА                                                                                                                                                                                                                                                                                                                                                                                                                                                                                                                                                                                                                                                                                                                                                                                                                                                                                                                                                                                                                                                                                                                                                                                                                                                                                                                                                                                                                                                                                                                                                                                                                                                                                                                                                                                                                                                                                                                                                                                                                                                                                                                             | HEP                              | 70                                                                    | 53                                                           | 75.7   |
|         | всом                                                                                                                                                                                                                                                                                                                                                                                                                                                                                                                                                                                                                                                                                                                                                                                                                                                                                                                                                                                                                                                                                                                                                                                                                                                                                                                                                                                                                                                                                                                                                                                                                                                                                                                                                                                                                                                                                                                                                                                                                                                                                                                           | GENERAL,CA                       | 56                                                                    | 43                                                           | 76.8   |
| 17:00   | BSC                                                                                                                                                                                                                                                                                                                                                                                                                                                                                                                                                                                                                                                                                                                                                                                                                                                                                                                                                                                                                                                                                                                                                                                                                                                                                                                                                                                                                                                                                                                                                                                                                                                                                                                                                                                                                                                                                                                                                                                                                                                                                                                            | MPC,MPCS,BZC                     | 83                                                                    | 56                                                           | 67.5   |
| 2015-16 | ВА                                                                                                                                                                                                                                                                                                                                                                                                                                                                                                                                                                                                                                                                                                                                                                                                                                                                                                                                                                                                                                                                                                                                                                                                                                                                                                                                                                                                                                                                                                                                                                                                                                                                                                                                                                                                                                                                                                                                                                                                                                                                                                                             | HEP                              | 69                                                                    | 48                                                           | 69.6   |
|         | всом                                                                                                                                                                                                                                                                                                                                                                                                                                                                                                                                                                                                                                                                                                                                                                                                                                                                                                                                                                                                                                                                                                                                                                                                                                                                                                                                                                                                                                                                                                                                                                                                                                                                                                                                                                                                                                                                                                                                                                                                                                                                                                                           | GENERAL,CA                       | 64                                                                    | 43                                                           | 67.2   |
| TT. DE  | BSC                                                                                                                                                                                                                                                                                                                                                                                                                                                                                                                                                                                                                                                                                                                                                                                                                                                                                                                                                                                                                                                                                                                                                                                                                                                                                                                                                                                                                                                                                                                                                                                                                                                                                                                                                                                                                                                                                                                                                                                                                                                                                                                            | MPC,MPCS,BZC                     | 116                                                                   | 81                                                           | 69.8   |