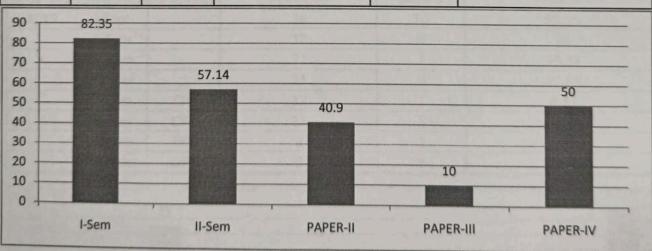

| 2.6.3 Average I | pass percentage of | Students during | last five years | (30) |
|-----------------|--------------------|-----------------|-----------------|------|
|-----------------|--------------------|-----------------|-----------------|------|

| /ear    | The state of the s | Program Name                     | Number of<br>students<br>appeared in<br>the final year<br>examination | Number of<br>students passed<br>in final year<br>examination | Pass % |
|---------|--------------------------------------------------------------------------------------------------------------------------------------------------------------------------------------------------------------------------------------------------------------------------------------------------------------------------------------------------------------------------------------------------------------------------------------------------------------------------------------------------------------------------------------------------------------------------------------------------------------------------------------------------------------------------------------------------------------------------------------------------------------------------------------------------------------------------------------------------------------------------------------------------------------------------------------------------------------------------------------------------------------------------------------------------------------------------------------------------------------------------------------------------------------------------------------------------------------------------------------------------------------------------------------------------------------------------------------------------------------------------------------------------------------------------------------------------------------------------------------------------------------------------------------------------------------------------------------------------------------------------------------------------------------------------------------------------------------------------------------------------------------------------------------------------------------------------------------------------------------------------------------------------------------------------------------------------------------------------------------------------------------------------------------------------------------------------------------------------------------------------------|----------------------------------|-----------------------------------------------------------------------|--------------------------------------------------------------|--------|
| NE SI   | BA                                                                                                                                                                                                                                                                                                                                                                                                                                                                                                                                                                                                                                                                                                                                                                                                                                                                                                                                                                                                                                                                                                                                                                                                                                                                                                                                                                                                                                                                                                                                                                                                                                                                                                                                                                                                                                                                                                                                                                                                                                                                                                                             | HEP, HPCA, HECA, HPP, EPP, Ehpub | 43                                                                    | 38                                                           | 88.4   |
| 2020-21 | всом                                                                                                                                                                                                                                                                                                                                                                                                                                                                                                                                                                                                                                                                                                                                                                                                                                                                                                                                                                                                                                                                                                                                                                                                                                                                                                                                                                                                                                                                                                                                                                                                                                                                                                                                                                                                                                                                                                                                                                                                                                                                                                                           | GENERAL,CA                       | 22                                                                    | 19                                                           | 86.4   |
|         | BSC                                                                                                                                                                                                                                                                                                                                                                                                                                                                                                                                                                                                                                                                                                                                                                                                                                                                                                                                                                                                                                                                                                                                                                                                                                                                                                                                                                                                                                                                                                                                                                                                                                                                                                                                                                                                                                                                                                                                                                                                                                                                                                                            | MPC,MPCS,BZC, BZCA               | 51                                                                    | 36                                                           | 70.6   |
|         | BA                                                                                                                                                                                                                                                                                                                                                                                                                                                                                                                                                                                                                                                                                                                                                                                                                                                                                                                                                                                                                                                                                                                                                                                                                                                                                                                                                                                                                                                                                                                                                                                                                                                                                                                                                                                                                                                                                                                                                                                                                                                                                                                             | HEP, HPCA, HECA, HPP, EPP, Ehpub | 95                                                                    | 69                                                           | 72.6   |
| 2019-20 | всом                                                                                                                                                                                                                                                                                                                                                                                                                                                                                                                                                                                                                                                                                                                                                                                                                                                                                                                                                                                                                                                                                                                                                                                                                                                                                                                                                                                                                                                                                                                                                                                                                                                                                                                                                                                                                                                                                                                                                                                                                                                                                                                           | GENERAL,CA                       | 37                                                                    | 27                                                           | 73.0   |
|         | BSC                                                                                                                                                                                                                                                                                                                                                                                                                                                                                                                                                                                                                                                                                                                                                                                                                                                                                                                                                                                                                                                                                                                                                                                                                                                                                                                                                                                                                                                                                                                                                                                                                                                                                                                                                                                                                                                                                                                                                                                                                                                                                                                            | MPC,MPCS,BZC, BZCA               | 157                                                                   | 106                                                          | 67.5   |
| 2018-19 | BA                                                                                                                                                                                                                                                                                                                                                                                                                                                                                                                                                                                                                                                                                                                                                                                                                                                                                                                                                                                                                                                                                                                                                                                                                                                                                                                                                                                                                                                                                                                                                                                                                                                                                                                                                                                                                                                                                                                                                                                                                                                                                                                             | HEP, HPCA, HECA, HPP, EPP, Ehpub | 72                                                                    | 56                                                           | 77.8   |
|         | всом                                                                                                                                                                                                                                                                                                                                                                                                                                                                                                                                                                                                                                                                                                                                                                                                                                                                                                                                                                                                                                                                                                                                                                                                                                                                                                                                                                                                                                                                                                                                                                                                                                                                                                                                                                                                                                                                                                                                                                                                                                                                                                                           | GENERAL,CA                       | 28                                                                    | 19                                                           | 67.9   |
| TIAL TO | BSC                                                                                                                                                                                                                                                                                                                                                                                                                                                                                                                                                                                                                                                                                                                                                                                                                                                                                                                                                                                                                                                                                                                                                                                                                                                                                                                                                                                                                                                                                                                                                                                                                                                                                                                                                                                                                                                                                                                                                                                                                                                                                                                            | MPC,MPCS,BZC                     | 103                                                                   | 75                                                           | 72.8   |
| 2017-18 | ВА                                                                                                                                                                                                                                                                                                                                                                                                                                                                                                                                                                                                                                                                                                                                                                                                                                                                                                                                                                                                                                                                                                                                                                                                                                                                                                                                                                                                                                                                                                                                                                                                                                                                                                                                                                                                                                                                                                                                                                                                                                                                                                                             | HEP                              | 68                                                                    | 48                                                           | 70.6   |
|         | всом                                                                                                                                                                                                                                                                                                                                                                                                                                                                                                                                                                                                                                                                                                                                                                                                                                                                                                                                                                                                                                                                                                                                                                                                                                                                                                                                                                                                                                                                                                                                                                                                                                                                                                                                                                                                                                                                                                                                                                                                                                                                                                                           | GENERAL,CA                       | 33                                                                    | 24                                                           | 72.7   |
|         | BSC                                                                                                                                                                                                                                                                                                                                                                                                                                                                                                                                                                                                                                                                                                                                                                                                                                                                                                                                                                                                                                                                                                                                                                                                                                                                                                                                                                                                                                                                                                                                                                                                                                                                                                                                                                                                                                                                                                                                                                                                                                                                                                                            | MPC,MPCS,BZC                     | 87                                                                    | 68                                                           | 78.2   |
| 2016-17 | ВА                                                                                                                                                                                                                                                                                                                                                                                                                                                                                                                                                                                                                                                                                                                                                                                                                                                                                                                                                                                                                                                                                                                                                                                                                                                                                                                                                                                                                                                                                                                                                                                                                                                                                                                                                                                                                                                                                                                                                                                                                                                                                                                             | HEP                              | 70                                                                    | 53                                                           | 75.7   |
|         | всом                                                                                                                                                                                                                                                                                                                                                                                                                                                                                                                                                                                                                                                                                                                                                                                                                                                                                                                                                                                                                                                                                                                                                                                                                                                                                                                                                                                                                                                                                                                                                                                                                                                                                                                                                                                                                                                                                                                                                                                                                                                                                                                           | GENERAL,CA                       | 56                                                                    | 43                                                           | 76.8   |
| 17:00   | BSC                                                                                                                                                                                                                                                                                                                                                                                                                                                                                                                                                                                                                                                                                                                                                                                                                                                                                                                                                                                                                                                                                                                                                                                                                                                                                                                                                                                                                                                                                                                                                                                                                                                                                                                                                                                                                                                                                                                                                                                                                                                                                                                            | MPC,MPCS,BZC                     | 83                                                                    | 56                                                           | 67.5   |
| 2015-16 | ВА                                                                                                                                                                                                                                                                                                                                                                                                                                                                                                                                                                                                                                                                                                                                                                                                                                                                                                                                                                                                                                                                                                                                                                                                                                                                                                                                                                                                                                                                                                                                                                                                                                                                                                                                                                                                                                                                                                                                                                                                                                                                                                                             | HEP                              | 69                                                                    | 48                                                           | 69.6   |
|         | всом                                                                                                                                                                                                                                                                                                                                                                                                                                                                                                                                                                                                                                                                                                                                                                                                                                                                                                                                                                                                                                                                                                                                                                                                                                                                                                                                                                                                                                                                                                                                                                                                                                                                                                                                                                                                                                                                                                                                                                                                                                                                                                                           | GENERAL,CA                       | 64                                                                    | 43                                                           | 67.2   |
| TT. DE  | BSC                                                                                                                                                                                                                                                                                                                                                                                                                                                                                                                                                                                                                                                                                                                                                                                                                                                                                                                                                                                                                                                                                                                                                                                                                                                                                                                                                                                                                                                                                                                                                                                                                                                                                                                                                                                                                                                                                                                                                                                                                                                                                                                            | MPC,MPCS,BZC                     | 116                                                                   | 81                                                           | 69.8   |