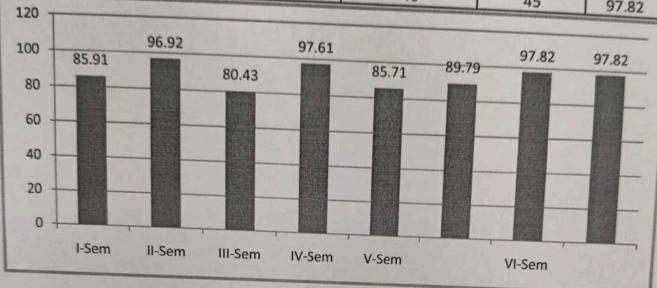

| EAR |          | 45     | 97.83 |
| 120 _    | The second secon |     | 46       | 45     | 97.83 |



Co-ordinator - IQAC

Govt Degree College, Eturnagaram Dist: Mulugu - Telangana State.

| Governmen    | t Degree College, Eturna | agram    |               | CA MAY STAN |
|--------------|--------------------------|----------|---------------|-------------|
| Result Analy | sis of Result            |          | 2015-16       |             |
| Department   | of Physics               |          | Resident line | 1 1 10      |
| Mark W.      |                          | Appeared | Passed        | Pass%       |
| UP TO PAR    | PAPER-I                  | 44       | 20            | 45.66       |
| 2016         | PAPER-II                 | 40       | 24            | 60          |
| 2016         | PAPER-III                | 48       | 44            | 91.66       |
|              | PAPER-IV