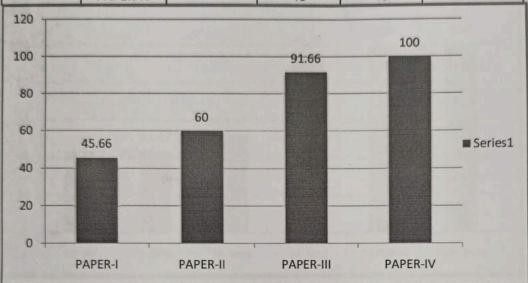

ist: Mulugu - Telangana State.

| Governmen    | t Degree College, Eturna | agram    |               | CA MAY STAN |
|--------------|--------------------------|----------|---------------|-------------|
| Result Analy | sis of Result            |          | 2015-16       |             |
| Department   | of Physics               |          | Resident line | 1 1 10      |
| Mark W.      |                          | Appeared | Passed        | Pass%       |
| UP TO PAR    | PAPER-I                  | 44       | 20            | 45.66       |
| 2016         | PAPER-II                 | 40       | 24            | 60          |
| 2016         | PAPER-III                | 48       | 44            | 91.66       |
|              | PAPER-IV                 | 48       | 48            | 100         |





| Governmen                 | t Degree College, Eturnagram |          |         |       |
|---------------------------|------------------------------|----------|---------|-------|
| Result Analysis of Result |                              | -        | 2016-17 |       |
| Department                | of Physics                   |          |         |       |
| 55454-X                   |                              | Appeared | Passed  | Pass% |
| 2017                      | I-Sem                        | 28       | 22      | 78.57 |
|                           | II-Sem                       | 26       | 11      | 42.3  |
|                           | PAPER-II                     | 40       | 15      | 37.5  |



Government Degree College, Eturnagram Result Analysis of Result 2017-18 Dep