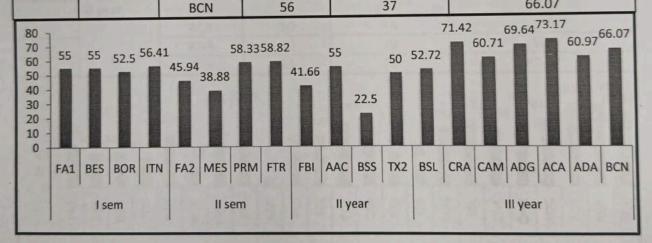

| DCN     | F.C.     | 27      | 66.07               |



| pepartment of Com |
|-------------------|
|-------------------|

| Analysis of Result     | llege, Eturnag | ram      | 2017-18 |                 | DISI NAIA   |
|------------------------|----------------|----------|---------|-----------------|-------------|
| ment or commer         | CE             | APPEARED | PASSED  | PASS PERCENTAGE | ETURNA      |
| BON PERSONAL PROPERTY. | FA1            | 28       | 15      | 53.57           |             |
| 10                     | BES            | 28       | 12      | 42.85           |             |
| l sem                  | BOR            | 28       | 12      | 42.85           |             |
|                        | ITN            | 28       | 10      | 35.71           |             |
|                        | FA2            | 21