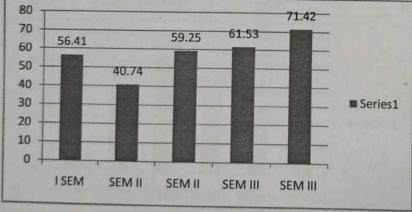

| esult Anal | nt Degree Colleysis of Result |     | gram     | 2015-16 | OS WALAND OS WAL |
|------------|-------------------------------|-----|----------|---------|--------------------------------------------------------------------------------------------------------------------------------------------------------------------------------------------------------------------------------------------------------------------------------------------------------------------------------------------------------------------------------------------------------------------------------------------------------------------------------------------------------------------------------------------------------------------------------------------------------------------------------------------------------------------------------------------------------------------------------------------------------------------------------------------------------------------------------------------------------------------------------------------------------------------------------------------------------------------------------------------------------------------------------------------------------------------------------------------------------------------------------------------------------------------------------------------------------------------------------------------------------------------------------------------------------------------------------------------------------------------------------------------------------------------------------------------------------------------------------------------------------------------------------------------------------------------------------------------------------------------------------------------------------------------------------------------------------------------------------------------------------------------------------------------------------------------------------------------------------------------------------------------------------------------------------------------------------------------------------------------------------------------------------------------------------------------------------------------------------------------------------|
| epartmen   | t of Commerc                  | e   | APPEARED | PASSED  | PASS PERCENTAGE                                                                                                                                                                                                                                                                                                                                                                                                                                                                                                                                                                                                                                                                                                                                                                                                                                                                                                                                                                                                                                                                                                                                                                                                                                                                                                                                                                                                                                                                                                                                                                                                                                                                                                                                                                                                                                                                                                                                                                                                                                                                                                                |
|            |                               | BES | 14       | 9       | 64.28                                                                                                                                                                                                                                                                                                                                                                                                                                                                                                                                                                                                                                                                                                                                                                                                                                                                                                                                                                                                                                                                                                                                                                                                                                                                                                                                                                                                                                                                                                                                                                                                                                                                                                                                                                                                                                                                                                                                                                                                                                                                                                                          |
|            |                               | F1A | 46       | 33      | 71.73                                                                                                                                                                                                                                                                                                                                                                                                                                                                                                                                                                                                                                                                                                                                                                                                                                                                                                                                                                                                                                                                                                                                                                                                                                                                                                                                                                                                                                                                                                                                                                                                                                                                                                                                                                                                                                                                                                                                                                                                                                                                                                                          |
|            | SEM I                         | вом | 45       | 39      | 86.66                                                                                                                                                                                                                                                                                                                                                                                                                                                                                                                                                                                                                                                                                                                                                                                                                                                                                                                                                                                                                                                                                                                                                                                                                                                                                                                                                                                                                                                                                                                                                                                                                                                                                                                                                                                                                                                                                                                                                                                                                                                                                                                          |
|            |                               | FIT | 45       | 19      | 42.22                                                                                                                                                                                                                                                                                                                                                                                                                                                                                                                                                                                                                                                                                                                                                                                                                                                                                                                                                                                                                                                                                                                                                                                                                                                                                                                                                                                                                                                                                                                                                                                                                                                                                                                                                                                                                                                                                                                                                                                                                                                                                                                          |
|            | <b>治元</b> ,                   | FBI | 44       | 39      | 88.63                                                                                                                                                                                                                                                                                                                                                                                                                                                                                                                                                                                                                                                                                                                                                                                                                                                                                                                                                                                                                                                                                                                                                                                                                                                                                                                                                                                                                                                                                                                                                                                                                                                                                                                                                                                                                                                                                                                                                                                                                                                                                                                          |
| 2015       | CENA II                       | AAC | 57       | 21      | 36.86                                                                                                                                                                                                                                                                                                                                                                                                                                                                                                                                                                                                                                                                                                                                                                                                                                                                                                                                                                                                                                                                                                                                                                                                                                                                                                                                                                                                                                                                                                                                                                                                                                                                                                                                                                                                                                                                                                                                                                                                                                                                                                                          |
| 2016       | SEM II                        | BSS | 57       | 47      | 82.45                                                                                                                                                                                                                                                                                                                                                                                                                                                                                                                                                                                                                                                                                                                                                                                                                                                                                                                                                                                                                                                                                                                                                                                                                                                                                                                                                                                                                                                                                                                                                                                                                                                                                                                                                                                                                                                                                                                                                                                                                                                                                                                          |
|            |                               | TX2 | 44       | 34      | 77.27                                                                                                                                                                                                                                                                                                                                                                                                                                                                                                                                                                                                                                                                                                                                                                                                                                                                                                                                                                                                                                                                                                                                                                                                                                                                                                                                                                                                                                                                                                                                                                                                                                                                                                                                                                                                                                                                                                                                                                                                                                                                                                                          |
|            | Tuesti III                    | BSL | 66       | 47      | 71.21                                                                                                                                                                                                                                                                                                                                                                                                                                                                                                                                                                                                                                                                                                                                                                                                                                                                                                                                                                                                                                                                                                                                                                                                                                                                                                                                                                                                                                                                                                                                                                                                                                                                                                                                                                                                                                                                                                                                                                                                                                                                                                                          |
|            |                               | CRA | 66       | 48      | 72.72                                                                                                                                                                                                                                                                                                                                                                                                                                                                                                                                                                                                                                                                                                                                                                                                                                                                                                                                                                                                                                                                                                                                                                                                                                                                                                                                                                                                                                                                                                                                                                                                                                                                                                                                                                                                                                                                                                                                                                                                                                                                                                                          |
|            |                               | CAM | 67       | 54      | 80.59                                                                                                                                                                                                                                                                                                                                                                                                                                                                                                                                                                                                                                                                                                                                                                                                                                                                                                                                                                                                                                                                                                                                                                                                                                                                                                                                                                                                                                                                                                                                                                                                                                                                                                                                                                                                                                                                                                                                                                                                                                                                                                                          |
|            | SEM III                       | ADG | 68       | 29      | 42.64                                                                                                                                                                                                                                                                                                                                                                                                                                                                                                                                                                                                                                                                                                                                                                                                                                                                                                                                                                                                                                                                                                                                                                                                                                                                                                                                                                                                                                                                                                                                                                                                                                                                                                                                                                                                                                                                                                                                                                                                                                                                                                                          |
|            |                               | ACA | 68       | 47      | 69.11                                                                                                                                                                                                                                                                                                                                                                                                                                                                                                                                                                                                                                                                                                                                                                                                                                                                                                                                                                                                                                                                                                                                                                                                                                                                                                                                                                                                                                                                                                                                                                                                                                                                                                                                                                                                                                                                                                                                                                                                                                                                                                                          |
|            |                               | ADA | 67       | 63      | 94.02                                                                                                                                                                                                                                                                                                                                                                                                                                                                                                                                                                                                                                                                                                                                                                                                                                                                                                                                                                                                                                                                                                                                                                                                                                                                                                                                                                                                                                                                                                                                                                                                                                                                                                                                                                                                                                                                                                                                                                                                                                                                                                                          |
|            |                               | BCN | 67       | 52      | 77.61                                                                                                                                                                                                                                                                                                                                                                                                                                                                                                                                                                                                                                                                                                                                                                                                                                                                                                                                                                                                                                                                                                                                                                                                                                                                                                                                                                                                                                                                                                                                                                                                                                                                                                                                                                                                                                                                                                                                                                                                                                                                                                                          |