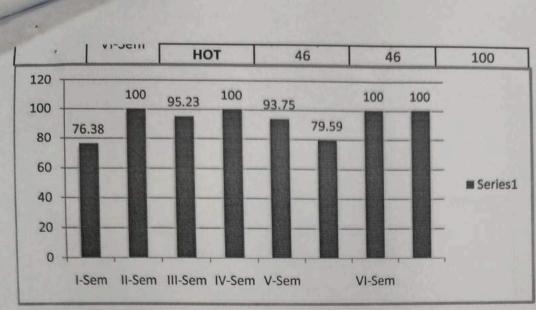

| 2.6.3 Average I | pass percentage of | Students during | last five years | (30) |
|-----------------|--------------------|-----------------|-----------------|------|
|-----------------|--------------------|-----------------|-----------------|------|

| /ear    | The state of the s | Program Name                     | Number of<br>students<br>appeared in<br>the final year<br>examination | Number of<br>students passed<br>in final year<br>examination | Pass % |
|---------|--------------------------------------------------------------------------------------------------------------------------------------------------------------------------------------------------------------------------------------------------------------------------------------------------------------------------------------------------------------------------------------------------------------------------------------------------------------------------------------------------------------------------------------------------------------------------------------------------------------------------------------------------------------------------------------------------------------------------------------------------------------------------------------------------------------------------------------------------------------------------------------------------------------------------------------------------------------------------------------------------------------------------------------------------------------------------------------------------------------------------------------------------------------------------------------------------------------------------------------------------------------------------------------------------------------------------------------------------------------------------------------------------------------------------------------------------------------------------------------------------------------------------------------------------------------------------------------------------------------------------------------------------------------------------------------------------------------------------------------------------------------------------------------------------------------------------------------------------------------------------------------------------------------------------------------------------------------------------------------------------------------------------------------------------------------------------------------------------------------------------------|----------------------------------|-----------------------------------------------------------------------|--------------------------------------------------------------|--------|
| NE SI   | BA                                                                                                                                                                                                                                                                                                                                                                                                                                                                                                                                                                                                                                                                                                                                                                                                                                                                                                                                                                                                                                                                                                                                                                                                                                                                                                                                                                                                                                                                                                                                                                                                                                                                                                                                                                                                                                                                                                                                                                                                                                                                                                                             | HEP, HPCA, HECA, HPP, EPP, Ehpub | 43                                                                    | 38                                                           | 88.4   |
| 2020-21 | всом                                                                                                                                                                                                                                                                                                                                                                                                                                                                                                                                                                                                                                                                                                                                                                                                                                                                                                                                                                                                                                                                                                                                                                                                                                                                                                                                                                                                                                                                                                                                                                                                                                                                                                                                                                                                                                                                                                                                                                                                                                                                                                                           | GENERAL,CA                       | 22                                                                    | 19                                                           | 86.4   |
|         | BSC                                                                                                                                                                                                                                                                                                                                                                                                                                                                                                                                                                                                                                                                                                                                                                                                                                                                                                                                                                                                                                                                                                                                                                                                                                                                                                                                                                                                                                                                                                                                                                                                                                                                                                                                                                                                                                                                                                                                                                                                                                                                                                                            | MPC,MPCS,BZC, BZCA               | 51                                                                    | 36                                                           | 70.6   |
|         | BA                                                                                                                                                                                                                                                                                                                                                                                                                                                                                                                                                                                                                                                                                                                                                                                                                                                                                                                                                                                                                                                                                                                                                                                                                                                                                                                                                                                                                                                                                                                                                                                                                                                                                                                                                                                                                                                                                                                                                                                                                                                                                                                             | HEP, HPCA, HECA, HPP, EPP, Ehpub | 95                                                                    | 69                                                           | 72.6   |
| 2019-20 | всом                                                                                                                                                                                                                                                                                                                                                                                                                                                                                                                                                                                                                                                                                                                                                                                                                                                                                                                                                                                                                                                                                                                                                                                                                                                                                                                                                                                                                                                                                                                                                                                                                                                                                                                                                                                                                                                                                                                                                                                                                                                                                                                           | GENERAL,CA                       | 37                                                                    | 27                                                           | 73.0   |
|         | BSC                                                                                                                                                                                                                                                                                                                                                                                                                                                                                                                                                                                                                                                                                                                                                                                                                                                                                                                                                                                                                                                                                                                                                                                                                                                                                                                                                                                                                                                                                                                                                                                                                                                                                                                                                                                                                                                                                                                                                                                                                                                                                                                            | MPC,MPCS,BZC, BZCA               | 157                                                                   | 106                                                          | 67.5   |
| 2018-19 | BA                                                                                                                                                                                                                                                                                                                                                                                                                                                                                                                                                                                                                                                                                                                                                                                                                                                                                                                                                                                                                                                                                                                                                                                                                                                                                                                                                                                                                                                                                                                                                                                                                                                                                                                                                                                                                                                                                                                                                                                                                                                                                                                             | HEP, HPCA, HECA, HPP, EPP, Ehpub | 72                                                                    | 56                                                           | 77.8   |
|         | всом                                                                                                                                                                                                                                                                                                                                                                                                                                                                                                                                                                                                                                                                                                                                                                                                                                                                                                                                                                                                                                                                                                                                                                                                                                                                                                                                                                                                                                                                                                                                                                                                                                                                                                                                                                                                                                                                                                                                                                                                                                                                                                                           | GENERAL,CA                       | 28                                                                    | 19                                                           | 67.9   |
| TIAL TO | BSC                                                                                                                                                                                                                                                                                                                                                                                                                                                                                                                                                                                                                                                                                                                                                                                                                                                                                                                                                                                                                                                                                                                                                                                                                                                                                                                                                                                                                                                                                                                                                                                                                                                                                                                                                                                                                                                                                                                                                                                                                                                                                                                            | MPC,MPCS,BZC                     | 103                                                                   | 75                                                           | 72.8   |
| 2017-18 | ВА                                                                                                                                                                                                                                                                                                                                                                                                                                                                                                                                                                                                                                                                                                                                                                                                                                                                                                                                                                                                                                                                                                                                                                                                                                                                                                                                                                                                                                                                                                                                                                                                                                                                                                                                                                                                                                                                                                                                                                                                                                                                                                                             | HEP                              | 68                                                                    | 48                                                           | 70.6   |
|         | всом                                                                                                                                                                                                                                                                                                                                                                                                                                                                                                                                                                                                                                                                                                                                                                                                                                                                                                                                                                                                                                                                                                                                                                                                                                                                                                                                                                                                                                                                                                                                                                                                                                                                                                                                                                                                                                                                                                                                                                                                                                                                                                                           | GENERAL,CA                       | 33                                                                    | 24                                                           | 72.7   |
|         | BSC                                                                                                                                                                                                                                                                                                                                                                                                                                                                                                                                                                                                                                                                                                                                                                                                                                                                                                                                                                                                                                                                                                                                                                                                                                                                                                                                                                                                                                                                                                                                                                                                                                                                                                                                                                                                                                                                                                                                                                                                                                                                                                                            | MPC,MPCS,BZC                     | 87                                                                    | 68                                                           | 78.2   |
| 2016-17 | ВА                                                                                                                                                                                                                                                                                                                                                                                                                                                                                                                                                                                                                                                                                                                                                                                                                                                                                                                                                                                                                                                                                                                                                                                                                                                                                                                                                                                                                                                                                                                                                                                                                                                                                                                                                                                                                                                                                                                                                                                                                                                                                                                             | HEP                              | 70                                                                    | 53                                                           | 75.7   |
|         | всом                                                                                                                                                                                                                                                                                                                                                                                                                                                                                                                                                                                                                                                                                                                                                                                                                                                                                                                                                                                                                                                                                                                                                                                                                                                                                                                                                                                                                                                                                                                                                                                                                                                                                                                                                                                                                                                                                                                                                                                                                                                                                                                           | GENERAL,CA                       | 56                                                                    | 43                                                           | 76.8   |
| 17:00   | BSC                                                                                                                                                                                                                                                                                                                                                                                                                                                                                                                                                                                                                                                                                                                                                                                                                                                                                                                                                                                                                                                                                                                                                                                                                                                                                                                                                                                                                                                                                                                                                                                                                                                                                                                                                                                                                                                                                                                                                                                                                                                                                                                            | MPC,MPCS,BZC                     | 83                                                                    | 56                                                           | 67.5   |
| 2015-16 | ВА                                                                                                                                                                                                                                                                                                                                                                                                                                                                                                                                                                                                                                                                                                                                                                                                                                                                                                                                                                                                                                                                                                                                                                                                                                                                                                                                                                                                                                                                                                                                                                                                                                                                                                                                                                                                                                                                                                                                                                                                                                                                                                                             | HEP                              | 69                                                                    | 48                                                           | 69.6   |
|         | всом                                                                                                                                                                                                                                                                                                                                                                                                                                                                                                                                                                                                                                                                                                                                                                                                                                                                                                                                                                                                                                                                                                                                                                                                                                                                                                                                                                                                                                                                                                                                                                                                                                                                                                                                                                                                                                                                                                                                                                                                                                                                                                                           | GENERAL,CA                       | 64                                                                    | 43                                                           | 67.2   |
| TT. DE  | BSC                                                                                                                                                                                                                                                                                                                                                                                                                                                                                                                                                                                                                                                                                                                                                                                                                                                                                                                                                                                                                                                                                                                                                                                                                                                                                                                                                                                                                                                                                                                                                                                                                                                                                                                                                                                                                                                                                                                                                                                                                                                                                                                            | MPC,MPCS,BZC                     | 116                                                                   | 81                                                           | 69.8   |