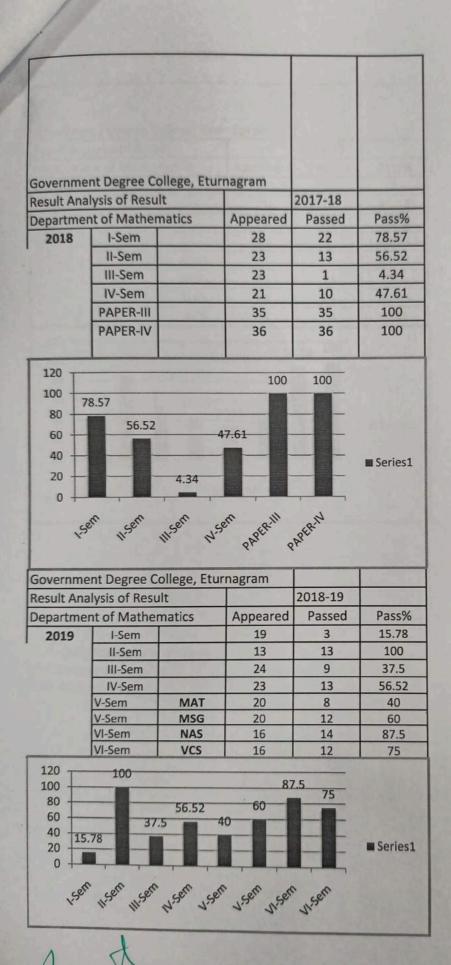

| atics 52.5 | 28<br>26<br>40<br>35       | 26<br>1<br>21<br>19       | 92.85<br>3.84<br>52.5<br>54.28 |

PAPER-II PAPER-III PAPER-IV



Co-ordinator - IQAC
Govt. Degree Collego, Eturnagaram
Dist: Mulugu - Telangana State,

I-Sem

3.84

II-Sem

20





PRINCIPAL
PRINCIPAL
Government Degree College
ETURNAGARAM
ETURNAGARAM
Mulugu Dist-506165

Co-ordinator - IQAC
Govt. Degree College, Eturnagarem
Dist: Mulugu - Telangare

|                           | ent Degree Co  |          | rnagram | Br. C.  |       |
|---------------------------|----------------|----------|---------|---------|-------|
| Marie Salara              | alysis of Resu |          |         | 2019-20 |       |
| Department of Mathematics |                | Appeared | Passed  | Pass%   |       |
| 2020                      | I-Sem          |          | 25      | 2       | 8     |
|                           | II-Sem         |          | 21      | 18      | 85.71 |
|                           | III-Sem        |          | 17      | 12      | 70.58 |
|