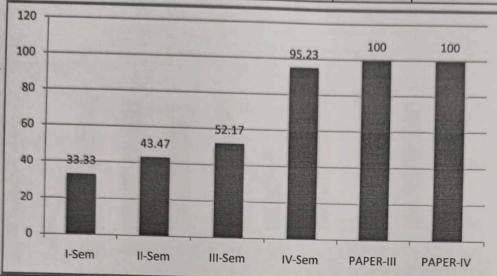

| esult Anal | nt Degree Colleysis of Result |     | gram     | 2015-16 | OS WALAND OS WAL |
|------------|-------------------------------|-----|----------|---------|--------------------------------------------------------------------------------------------------------------------------------------------------------------------------------------------------------------------------------------------------------------------------------------------------------------------------------------------------------------------------------------------------------------------------------------------------------------------------------------------------------------------------------------------------------------------------------------------------------------------------------------------------------------------------------------------------------------------------------------------------------------------------------------------------------------------------------------------------------------------------------------------------------------------------------------------------------------------------------------------------------------------------------------------------------------------------------------------------------------------------------------------------------------------------------------------------------------------------------------------------------------------------------------------------------------------------------------------------------------------------------------------------------------------------------------------------------------------------------------------------------------------------------------------------------------------------------------------------------------------------------------------------------------------------------------------------------------------------------------------------------------------------------------------------------------------------------------------------------------------------------------------------------------------------------------------------------------------------------------------------------------------------------------------------------------------------------------------------------------------------------|
| epartmen   | t of Commerc                  | e   | APPEARED | PASSED  | PASS PERCENTAGE                                                                                                                                                                                                                                                                                                                                                                                                                                                                                                                                                                                                                                                                                                                                                                                                                                                                                                                                                                                                                                                                                                                                                                                                                                                                                                                                                                                                                                                                                                                                                                                                                                                                                                                                                                                                                                                                                                                                                                                                                                                                                                                |
|            |                               | BES | 14       | 9       | 64.28                                                                                                                                                                                                                                                                                                                                                                                                                                                                                                                                                                                                                                                                                                                                                                                                                                                                                                                                                                                                                                                                                                                                                                                                                                                                                                                                                                                                                                                                                                                                                                                                                                                                                                                                                                                                                                                                                                                                                                                                                                                                                                                          |
|            |                               | F1A | 46       | 33      | 71.73                                                                                                                                                                                                                                                                                                                                                                                                                                                                                                                                                                                                                                                                                                                                                                                                                                                                                                                                                                                                                                                                                                                                                                                                                                                                                                                                                                                                                                                                                                                                                                                                                                                                                                                                                                                                                                                                                                                                                                                                                                                                                                                          |
|            | SEM I                         | вом | 45       | 39      | 86.66                                                                                                                                                                                                                                                                                                                                                                                                                                                                                                                                                                                                                                                                                                                                                                                                                                                                                                                                                                                                                                                                                                                                                                                                                                                                                                                                                                                                                                                                                                                                                                                                                                                                                                                                                                                                                                                                                                                                                                                                                                                                                                                          |
|            |                               | FIT | 45       | 19      | 42.22                                                                                                                                                                                                                                                                                                                                                                                                                                                                                                                                                                                                                                                                                                                                                                                                                                                                                                                                                                                                                                                                                                                                                                                                                                                                                                                                                                                                                                                                                                                                                                                                                                                                                                                                                                                                                                                                                                                                                                                                                                                                                                                          |
|            | <b>治元</b> ,                   | FBI | 44       | 39      | 88.63                                                                                                                                                                                                                                                                                                                                                                                                                                                                                                                                                                                                                                                                                                                                                                                                                                                                                                                                                                                                                                                                                                                                                                                                                                                                                                                                                                                                                                                                                                                                                                                                                                                                                                                                                                                                                                                                                                                                                                                                                                                                                                                          |
| 2015       | CENA II                       | AAC | 57       | 21      | 36.86                                                                                                                                                                                                                                                                                                                                                                                                                                                                                                                                                                                                                                                                                                                                                                                                                                                                                                                                                                                                                                                                                                                                                                                                                                                                                                                                                                                                                                                                                                                                                                                                                                                                                                                                                                                                                                                                                                                                                                                                                                                                                                                          |
| 2016       | SEM II                        | BSS | 57       | 47      | 82.45                                                                                                                                                                                                                                                                                                                                                                                                                                                                                                                                                                                                                                                                                                                                                                                                                                                                                                                                                                                                                                                                                                                                                                                                                                                                                                                                                                                                                                                                                                                                                                                                                                                                                                                                                                                                                                                                                                                                                                                                                                                                                                                          |
|            |                               | TX2 | 44       | 34      | 77.27                                                                                                                                                                                                                                                                                                                                                                                                                                                                                                                                                                                                                                                                                                                                                                                                                                                                                                                                                                                                                                                                                                                                                                                                                                                                                                                                                                                                                                                                                                                                                                                                                                                                                                                                                                                                                                                                                                                                                                                                                                                                                                                          |
|            | Tuesti III                    | BSL | 66       | 47      | 71.21                                                                                                                                                                                                                                                                                                                                                                                                                                                                                                                                                                                                                                                                                                                                                                                                                                                                                                                                                                                                                                                                                                                                                                                                                                                                                                                                                                                                                                                                                                                                                                                                                                                                                                                                                                                                                                                                                                                                                                                                                                                                                                                          |
|            |                               | CRA | 66       | 48      | 72.72                                                                                                                                                                                                                                                                                                                                                                                                                                                                                                                                                                                                                                                                                                                                                                                                                                                                                                                                                                                                                                                                                                                                                                                                                                                                                                                                                                                                                                                                                                                                                                                                                                                                                                                                                                                                                                                                                                                                                                                                                                                                                                                          |
|            |                               | CAM | 67       | 54      | 80.59                                                                                                                                                                                                                                                                                                                                                                                                                                                                                                                                                                                                                                                                                                                                                                                                                                                                                                                                                                                                                                                                                                                                                                                                                                                                                                                                                                                                                                                                                                                                                                                                                                                                                                                                                                                                                                                                                                                                                                                                                                                                                                                          |
|            | SEM III                       | ADG | 68       | 29      | 42.64                                                                                                                                                                                                                                                                                                                                                                                                                                                                                                                                                                                                                                                                                                                                                                                                                                                                                                                                                                                                                                                                                                                                                                                                                                                                                                                                                                                                                                                                                                                                                                                                                                                                                                                                                                                                                                                                                                                                                                                                                                                                                                                          |
|            |                               | ACA | 68       | 47      | 69.11                                                                                                                                                                                                                                                                                                                                                                                                                                                                                                                                                                                                                                                                                                                                                                                                                                                                                                                                                                                                                                                                                                                                                                                                                                                                                                                                                                                                                                                                                                                                                                                                                                                                                                                                                                                                                                                                                                                                                                                                                                                                                                                          |
|            |                               | ADA | 67       | 63      | 94.02                                                                                                                                                                                                                                                                                                                                                                                                                                                                                                                                                                                                                                                                                                                                                                                                                                                                                                                                                                                                                                                                                                                                                                                                                                                                                                                                                                                                                                                                                                                                                                                                                                                                                                                                                                                                                                                                                                                                                                                                                                                                                                                          |
|            |                               | BCN | 67       | 52      | 77.61                                                                                                                                                                                                                                                                                                                                                                                                                                                                                                                                                                                                                                                                                                                                                                                                                                                                                                                                                                                                                                                                                                                                                                                                                                                                                                                                                                                                                                                                                                                                                                                                                                                                                                                                                                                                                                                                                                                                                                                                                                                                                                                          |