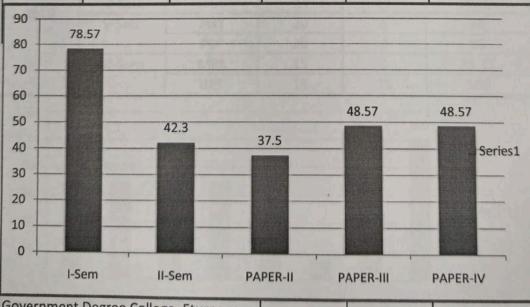

| esult Anal | nt Degree Colleysis of Result |     | gram     | 2015-16 | OS WALAND OS WAL |
|------------|-------------------------------|-----|----------|---------|--------------------------------------------------------------------------------------------------------------------------------------------------------------------------------------------------------------------------------------------------------------------------------------------------------------------------------------------------------------------------------------------------------------------------------------------------------------------------------------------------------------------------------------------------------------------------------------------------------------------------------------------------------------------------------------------------------------------------------------------------------------------------------------------------------------------------------------------------------------------------------------------------------------------------------------------------------------------------------------------------------------------------------------------------------------------------------------------------------------------------------------------------------------------------------------------------------------------------------------------------------------------------------------------------------------------------------------------------------------------------------------------------------------------------------------------------------------------------------------------------------------------------------------------------------------------------------------------------------------------------------------------------------------------------------------------------------------------------------------------------------------------------------------------------------------------------------------------------------------------------------------------------------------------------------------------------------------------------------------------------------------------------------------------------------------------------------------------------------------------------------|
| epartmen   | t of Commerc                  | e   | APPEARED | PASSED  | PASS PERCENTAGE                                                                                                                                                                                                                                                                                                                                                                                                                                                                                                                                                                                                                                                                                                                                                                                                                                                                                                                                                                                                                                                                                                                                                                                                                                                                                                                                                                                                                                                                                                                                                                                                                                                                                                                                                                                                                                                                                                                                                                                                                                                                                                                |
|            |                               | BES | 14       | 9       | 64.28                                                                                                                                                                                                                                                                                                                                                                                                                                                                                                                                                                                                                                                                                                                                                                                                                                                                                                                                                                                                                                                                                                                                                                                                                                                                                                                                                                                                                                                                                                                                                                                                                                                                                                                                                                                                                                                                                                                                                                                                                                                                                                                          |
|            |                               | F1A | 46       | 33      | 71.73                                                                                                                                                                                                                                                                                                                                                                                                                                                                                                                                                                                                                                                                                                                                                                                                                                                                                                                                                                                                                                                                                                                                                                                                                                                                                                                                                                                                                                                                                                                                                                                                                                                                                                                                                                                                                                                                                                                                                                                                                                                                                                                          |
|            | SEM I                         | вом | 45       | 39      | 86.66                                                                                                                                                                                                                                                                                                                                                                                                                                                                                                                                                                                                                                                                                                                                                                                                                                                                                                                                                                                                                                                                                                                                                                                                                                                                                                                                                                                                                                                                                                                                                                                                                                                                                                                                                                                                                                                                                                                                                                                                                                                                                                                          |
|            |                               | FIT | 45       | 19      | 42.22                                                                                                                                                                                                                                                                                                                                                                                                                                                                                                                                                                                                                                                                                                                                                                                                                                                                                                                                                                                                                                                                                                                                                                                                                                                                                                                                                                                                                                                                                                                                                                                                                                                                                                                                                                                                                                                                                                                                                                                                                                                                                                                          |
|            | <b>治元</b> ,                   | FBI | 44       | 39      | 88.63                                                                                                                                                                                                                                                                                                                                                                                                                                                                                                                                                                                                                                                                                                                                                                                                                                                                                                                                                                                                                                                                                                                                                                                                                                                                                                                                                                                                                                                                                                                                                                                                                                                                                                                                                                                                                                                                                                                                                                                                                                                                                                                          |
| 2015       | CENA II                       | AAC | 57       | 21      | 36.86                                                                                                                                                                                                                                                                                                                                                                                                                                                                                                                                                                                                                                                                                                                                                                                                                                                                                                                                                                                                                                                                                                                                                                                                                                                                                                                                                                                                                                                                                                                                                                                                                                                                                                                                                                                                                                                                                                                                                                                                                                                                                                                          |
| 2016       | SEM II                        | BSS | 57       | 47      | 82.45                                                                                                                                                                                                                                                                                                                                                                                                                                                                                                                                                                                                                                                                                                                                                                                                                                                                                                                                                                                                                                                                                                                                                                                                                                                                                                                                                                                                                                                                                                                                                                                                                                                                                                                                                                                                                                                                                                                                                                                                                                                                                                                          |
|            |                               | TX2 | 44       | 34      | 77.27                                                                                                                                                                                                                                                                                                                                                                                                                                                                                                                                                                                                                                                                                                                                                                                                                                                                                                                                                                                                                                                                                                                                                                                                                                                                                                                                                                                                                                                                                                                                                                                                                                                                                                                                                                                                                                                                                                                                                                                                                                                                                                                          |
|            | Tuesti III                    | BSL | 66       | 47      | 71.21                                                                                                                                                                                                                                                                                                                                                                                                                                                                                                                                                                                                                                                                                                                                                                                                                                                                                                                                                                                                                                                                                                                                                                                                                                                                                                                                                                                                                                                                                                                                                                                                                                                                                                                                                                                                                                                                                                                                                                                                                                                                                                                          |
|            |                               | CRA | 66       | 48      | 72.72                                                                                                                                                                                                                                                                                                                                                                                                                                                                                                                                                                                                                                                                                                                                                                                                                                                                                                                                                                                                                                                                                                                                                                                                                                                                                                                                                                                                                                                                                                                                                                                                                                                                                                                                                                                                                                                                                                                                                                                                                                                                                                                          |
|            |                               | CAM | 67       | 54      | 80.59                                                                                                                                                                                                                                                                                                                                                                                                                                                                                                                                                                                                                                                                                                                                                                                                                                                                                                                                                                                                                                                                                                                                                                                                                                                                                                                                                                                                                                                                                                                                                                                                                                                                                                                                                                                                                                                                                                                                                                                                                                                                                                                          |
|            | SEM III                       | ADG | 68       | 29      | 42.64                                                                                                                                                                                                                                                                                                                                                                                                                                                                                                                                                                                                                                                                                                                                                                                                                                                                                                                                                                                                                                                                                                                                                                                                                                                                                                                                                                                                                                                                                                                                                                                                                                                                                                                                                                                                                                                                                                                                                                                                                                                                                                                          |
|            |                               | ACA | 68       | 47      | 69.11                                                                                                                                                                                                                                                                                                                                                                                                                                                                                                                                                                                                                                                                                                                                                                                                                                                                                                                                                                                                                                                                                                                                                                                                                                                                                                                                                                                                                                                                                                                                                                                                                                                                                                                                                                                                                                                                                                                                                                                                                                                                                                                          |
|            |                               | ADA | 67       | 63      | 94.02                                                                                                                                                                                                                                                                                                                                                                                                                                                                                                                                                                                                                                                                                                                                                                                                                                                                                                                                                                                                                                                                                                                                                                                                                                                                                                                                                                                                                                                                                                                                                                                                                                                                                                                                                                                                                                                                                                                                                                                                                                                                                                                          |
|            |                               | BCN | 67       | 52      | 77.61                                                                                                                                                                                                                                                                                                                                                                                                                                                                                                                                                                                                                                                                                                                                                                                                                                                                                                                                                                                                                                                                                                                                                                                                                                                                                                                                                                                                                                                                                                                                                                                                                                                                                                                                                                                                                                                                                                                                                                                                                                                                                                                          |