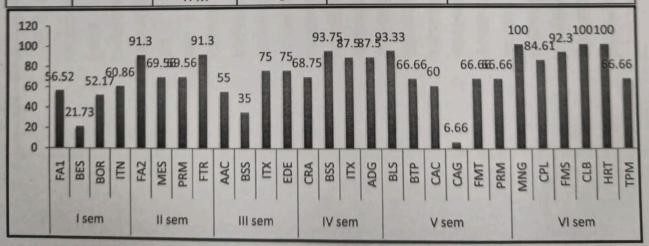

| esult Anal | nt Degree Colleysis of Result |     | gram     | 2015-16 | OS WALAND OS WAL |
|------------|-------------------------------|-----|----------|---------|--------------------------------------------------------------------------------------------------------------------------------------------------------------------------------------------------------------------------------------------------------------------------------------------------------------------------------------------------------------------------------------------------------------------------------------------------------------------------------------------------------------------------------------------------------------------------------------------------------------------------------------------------------------------------------------------------------------------------------------------------------------------------------------------------------------------------------------------------------------------------------------------------------------------------------------------------------------------------------------------------------------------------------------------------------------------------------------------------------------------------------------------------------------------------------------------------------------------------------------------------------------------------------------------------------------------------------------------------------------------------------------------------------------------------------------------------------------------------------------------------------------------------------------------------------------------------------------------------------------------------------------------------------------------------------------------------------------------------------------------------------------------------------------------------------------------------------------------------------------------------------------------------------------------------------------------------------------------------------------------------------------------------------------------------------------------------------------------------------------------------------|
| epartmen   | t of Commerc                  | e   | APPEARED | PASSED  | PASS PERCENTAGE                                                                                                                                                                                                                                                                                                                                                                                                                                                                                                                                                                                                                                                                                                                                                                                                                                                                                                                                                                                                                                                                                                                                                                                                                                                                                                                                                                                                                                                                                                                                                                                                                                                                                                                                                                                                                                                                                                                                                                                                                                                                                                                |
|            |                               | BES | 14       | 9       | 64.28                                                                                                                                                                                                                                                                                                                                                                                                                                                                                                                                                                                                                                                                                                                                                                                                                                                                                                                                                                                                                                                                                                                                                                                                                                                                                                                                                                                                                                                                                                                                                                                                                                                                                                                                                                                                                                                                                                                                                                                                                                                                                                                          |
|            |                               | F1A | 46       | 33      | 71.73                                                                                                                                                                                                                                                                                                                                                                                                                                                                                                                                                                                                                                                                                                                                                                                                                                                                                                                                                                                                                                                                                                                                                                                                                                                                                                                                                                                                                                                                                                                                                                                                                                                                                                                                                                                                                                                                                                                                                                                                                                                                                                                          |
|            | SEM I                         | вом | 45       | 39      | 86.66                                                                                                                                                                                                                                                                                                                                                                                                                                                                                                                                                                                                                                                                                                                                                                                                                                                                                                                                                                                                                                                                                                                                                                                                                                                                                                                                                                                                                                                                                                                                                                                                                                                                                                                                                                                                                                                                                                                                                                                                                                                                                                                          |
|            |                               | FIT | 45       | 19      | 42.22                                                                                                                                                                                                                                                                                                                                                                                                                                                                                                                                                                                                                                                                                                                                                                                                                                                                                                                                                                                                                                                                                                                                                                                                                                                                                                                                                                                                                                                                                                                                                                                                                                                                                                                                                                                                                                                                                                                                                                                                                                                                                                                          |
|            | <b>治元</b> ,                   | FBI | 44       | 39      | 88.63                                                                                                                                                                                                                                                                                                                                                                                                                                                                                                                                                                                                                                                                                                                                                                                                                                                                                                                                                                                                                                                                                                                                                                                                                                                                                                                                                                                                                                                                                                                                                                                                                                                                                                                                                                                                                                                                                                                                                                                                                                                                                                                          |
| 2015       | CENA II                       | AAC | 57       | 21      | 36.86                                                                                                                                                                                                                                                                                                                                                                                                                                                                                                                                                                                                                                                                                                                                                                                                                                                                                                                                                                                                                                                                                                                                                                                                                                                                                                                                                                                                                                                                                                                                                                                                                                                                                                                                                                                                                                                                                                                                                                                                                                                                                                                          |
| 2016       | SEM II                        | BSS | 57       | 47      | 82.45                                                                                                                                                                                                                                                                                                                                                                                                                                                                                                                                                                                                                                                                                                                                                                                                                                                                                                                                                                                                                                                                                                                                                                                                                                                                                                                                                                                                                                                                                                                                                                                                                                                                                                                                                                                                                                                                                                                                                                                                                                                                                                                          |
|            |                               | TX2 | 44       | 34      | 77.27                                                                                                                                                                                                                                                                                                                                                                                                                                                                                                                                                                                                                                                                                                                                                                                                                                                                                                                                                                                                                                                                                                                                                                                                                                                                                                                                                                                                                                                                                                                                                                                                                                                                                                                                                                                                                                                                                                                                                                                                                                                                                                                          |
|            | Tuesti III                    | BSL | 66       | 47      | 71.21                                                                                                                                                                                                                                                                                                                                                                                                                                                                                                                                                                                                                                                                                                                                                                                                                                                                                                                                                                                                                                                                                                                                                                                                                                                                                                                                                                                                                                                                                                                                                                                                                                                                                                                                                                                                                                                                                                                                                                                                                                                                                                                          |
|            |                               | CRA | 66       | 48      | 72.72                                                                                                                                                                                                                                                                                                                                                                                                                                                                                                                                                                                                                                                                                                                                                                                                                                                                                                                                                                                                                                                                                                                                                                                                                                                                                                                                                                                                                                                                                                                                                                                                                                                                                                                                                                                                                                                                                                                                                                                                                                                                                                                          |
|            |                               | CAM | 67       | 54      | 80.59                                                                                                                                                                                                                                                                                                                                                                                                                                                                                                                                                                                                                                                                                                                                                                                                                                                                                                                                                                                                                                                                                                                                                                                                                                                                                                                                                                                                                                                                                                                                                                                                                                                                                                                                                                                                                                                                                                                                                                                                                                                                                                                          |
|            | SEM III                       | ADG | 68       | 29      | 42.64                                                                                                                                                                                                                                                                                                                                                                                                                                                                                                                                                                                                                                                                                                                                                                                                                                                                                                                                                                                                                                                                                                                                                                                                                                                                                                                                                                                                                                                                                                                                                                                                                                                                                                                                                                                                                                                                                                                                                                                                                                                                                                                          |
|            |                               | ACA | 68       | 47      | 69.11                                                                                                                                                                                                                                                                                                                                                                                                                                                                                                                                                                                                                                                                                                                                                                                                                                                                                                                                                                                                                                                                                                                                                                                                                                                                                                                                                                                                                                                                                                                                                                                                                                                                                                                                                                                                                                                                                                                                                                                                                                                                                                                          |
|            |                               | ADA | 67       | 63      | 94.02                                                                                                                                                                                                                                                                                                                                                                                                                                                                                                                                                                                                                                                                                                                                                                                                                                                                                                                                                                                                                                                                                                                                                                                                                                                                                                                                                                                                                                                                                                                                                                                                                                                                                                                                                                                                                                                                                                                                                                                                                                                                                                                          |
|            |                               | BCN | 67       | 52      | 77.61                                                                                                                                                                                                                                                                                                                                                                                                                                                                                                                                                                                                                                                                                                                                                                                                                                                                                                                                                                                                                                                                                                                                                                                                                                                                                                                                                                                                                                                                                                                                                                                                                                                                                                                                                                                                                                                                                                                                                                                                                                                                                                                          |