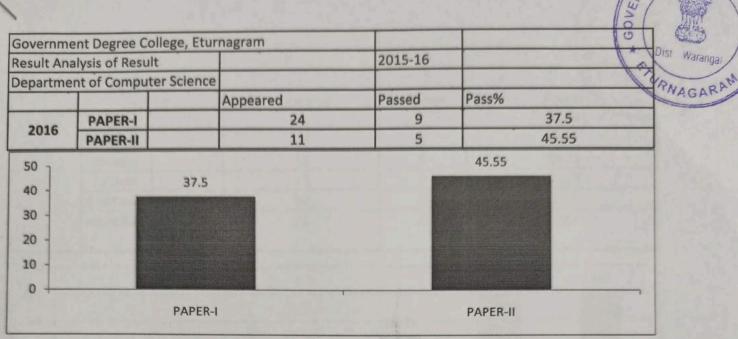

| esult Anal | nt Degree Colleysis of Result |     | gram     | 2015-16 | OS WALAND OS WAL |
|------------|-------------------------------|-----|----------|---------|--------------------------------------------------------------------------------------------------------------------------------------------------------------------------------------------------------------------------------------------------------------------------------------------------------------------------------------------------------------------------------------------------------------------------------------------------------------------------------------------------------------------------------------------------------------------------------------------------------------------------------------------------------------------------------------------------------------------------------------------------------------------------------------------------------------------------------------------------------------------------------------------------------------------------------------------------------------------------------------------------------------------------------------------------------------------------------------------------------------------------------------------------------------------------------------------------------------------------------------------------------------------------------------------------------------------------------------------------------------------------------------------------------------------------------------------------------------------------------------------------------------------------------------------------------------------------------------------------------------------------------------------------------------------------------------------------------------------------------------------------------------------------------------------------------------------------------------------------------------------------------------------------------------------------------------------------------------------------------------------------------------------------------------------------------------------------------------------------------------------------------|
| epartmen   | t of Commerc                  | e   | APPEARED | PASSED  | PASS PERCENTAGE                                                                                                                                                                                                                                                                                                                                                                                                                                                                                                                                                                                                                                                                                                                                                                                                                                                                                                                                                                                                                                                                                                                                                                                                                                                                                                                                                                                                                                                                                                                                                                                                                                                                                                                                                                                                                                                                                                                                                                                                                                                                                                                |
|            |                               | BES | 14       | 9       | 64.28                                                                                                                                                                                                                                                                                                                                                                                                                                                                                                                                                                                                                                                                                                                                                                                                                                                                                                                                                                                                                                                                                                                                                                                                                                                                                                                                                                                                                                                                                                                                                                                                                                                                                                                                                                                                                                                                                                                                                                                                                                                                                                                          |
|            |                               | F1A | 46       | 33      | 71.73                                                                                                                                                                                                                                                                                                                                                                                                                                                                                                                                                                                                                                                                                                                                                                                                                                                                                                                                                                                                                                                                                                                                                                                                                                                                                                                                                                                                                                                                                                                                                                                                                                                                                                                                                                                                                                                                                                                                                                                                                                                                                                                          |
|            | SEM I                         | вом | 45       | 39      | 86.66                                                                                                                                                                                                                                                                                                                                                                                                                                                                                                                                                                                                                                                                                                                                                                                                                                                                                                                                                                                                                                                                                                                                                                                                                                                                                                                                                                                                                                                                                                                                                                                                                                                                                                                                                                                                                                                                                                                                                                                                                                                                                                                          |
|            |                               | FIT | 45       | 19      | 42.22                                                                                                                                                                                                                                                                                                                                                                                                                                                                                                                                                                                                                                                                                                                                                                                                                                                                                                                                                                                                                                                                                                                                                                                                                                                                                                                                                                                                                                                                                                                                                                                                                                                                                                                                                                                                                                                                                                                                                                                                                                                                                                                          |
|            | <b>治元</b> ,                   | FBI | 44       | 39      | 88.63                                                                                                                                                                                                                                                                                                                                                                                                                                                                                                                                                                                                                                                                                                                                                                                                                                                                                                                                                                                                                                                                                                                                                                                                                                                                                                                                                                                                                                                                                                                                                                                                                                                                                                                                                                                                                                                                                                                                                                                                                                                                                                                          |
| 2015       | CENA II                       | AAC | 57       | 21      | 36.86                                                                                                                                                                                                                                                                                                                                                                                                                                                                                                                                                                                                                                                                                                                                                                                                                                                                                                                                                                                                                                                                                                                                                                                                                                                                                                                                                                                                                                                                                                                                                                                                                                                                                                                                                                                                                                                                                                                                                                                                                                                                                                                          |
| 2016       | SEM II                        | BSS | 57       | 47      | 82.45                                                                                                                                                                                                                                                                                                                                                                                                                                                                                                                                                                                                                                                                                                                                                                                                                                                                                                                                                                                                                                                                                                                                                                                                                                                                                                                                                                                                                                                                                                                                                                                                                                                                                                                                                                                                                                                                                                                                                                                                                                                                                                                          |
|            |                               | TX2 | 44       | 34      | 77.27                                                                                                                                                                                                                                                                                                                                                                                                                                                                                                                                                                                                                                                                                                                                                                                                                                                                                                                                                                                                                                                                                                                                                                                                                                                                                                                                                                                                                                                                                                                                                                                                                                                                                                                                                                                                                                                                                                                                                                                                                                                                                                                          |
|            | Tuesti III                    | BSL | 66       | 47      | 71.21                                                                                                                                                                                                                                                                                                                                                                                                                                                                                                                                                                                                                                                                                                                                                                                                                                                                                                                                                                                                                                                                                                                                                                                                                                                                                                                                                                                                                                                                                                                                                                                                                                                                                                                                                                                                                                                                                                                                                                                                                                                                                                                          |
|            |                               | CRA | 66       | 48      | 72.72                                                                                                                                                                                                                                                                                                                                                                                                                                                                                                                                                                                                                                                                                                                                                                                                                                                                                                                                                                                                                                                                                                                                                                                                                                                                                                                                                                                                                                                                                                                                                                                                                                                                                                                                                                                                                                                                                                                                                                                                                                                                                                                          |
|            |                               | CAM | 67       | 54      | 80.59                                                                                                                                                                                                                                                                                                                                                                                                                                                                                                                                                                                                                                                                                                                                                                                                                                                                                                                                                                                                                                                                                                                                                                                                                                                                                                                                                                                                                                                                                                                                                                                                                                                                                                                                                                                                                                                                                                                                                                                                                                                                                                                          |
|            | SEM III                       | ADG | 68       | 29      | 42.64                                                                                                                                                                                                                                                                                                                                                                                                                                                                                                                                                                                                                                                                                                                                                                                                                                                                                                                                                                                                                                                                                                                                                                                                                                                                                                                                                                                                                                                                                                                                                                                                                                                                                                                                                                                                                                                                                                                                                                                                                                                                                                                          |
|            |                               | ACA | 68       | 47      | 69.11                                                                                                                                                                                                                                                                                                                                                                                                                                                                                                                                                                                                                                                                                                                                                                                                                                                                                                                                                                                                                                                                                                                                                                                                                                                                                                                                                                                                                                                                                                                                                                                                                                                                                                                                                                                                                                                                                                                                                                                                                                                                                                                          |
|            |                               | ADA | 67       | 63      | 94.02                                                                                                                                                                                                                                                                                                                                                                                                                                                                                                                                                                                                                                                                                                                                                                                                                                                                                                                                                                                                                                                                                                                                                                                                                                                                                                                                                                                                                                                                                                                                                                                                                                                                                                                                                                                                                                                                                                                                                                                                                                                                                                                          |
|            |                               | BCN | 67       | 52      | 77.61                                                                                                                                                                                                                                                                                                                                                                                                                                                                                                                                                                                                                                                                                                                                                                                                                                                                                                                                                                                                                                                                                                                                                                                                                                                                                                                                                                                                                                                                                                                                                                                                                                                                                                                                                                                                                                                                                                                                                                                                                                                                                                                          |