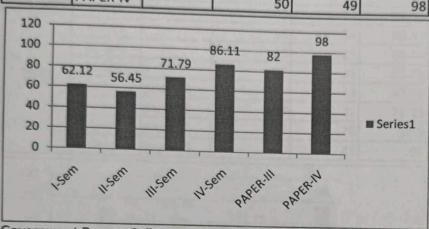

| 2.6.3 Average I | pass percentage of | Students during | last five years | (30) |
|-----------------|--------------------|-----------------|-----------------|------|
|-----------------|--------------------|-----------------|-----------------|------|

| /ear    | The state of the s | Program Name                     | Number of<br>students<br>appeared in<br>the final year<br>examination | Number of<br>students passed<br>in final year<br>examination | Pass % |
|---------|--------------------------------------------------------------------------------------------------------------------------------------------------------------------------------------------------------------------------------------------------------------------------------------------------------------------------------------------------------------------------------------------------------------------------------------------------------------------------------------------------------------------------------------------------------------------------------------------------------------------------------------------------------------------------------------------------------------------------------------------------------------------------------------------------------------------------------------------------------------------------------------------------------------------------------------------------------------------------------------------------------------------------------------------------------------------------------------------------------------------------------------------------------------------------------------------------------------------------------------------------------------------------------------------------------------------------------------------------------------------------------------------------------------------------------------------------------------------------------------------------------------------------------------------------------------------------------------------------------------------------------------------------------------------------------------------------------------------------------------------------------------------------------------------------------------------------------------------------------------------------------------------------------------------------------------------------------------------------------------------------------------------------------------------------------------------------------------------------------------------------------|----------------------------------|-----------------------------------------------------------------------|--------------------------------------------------------------|--------|
| NE SI   | BA                                                                                                                                                                                                                                                                                                                                                                                                                                                                                                                                                                                                                                                                                                                                                                                                                                                                                                                                                                                                                                                                                                                                                                                                                                                                                                                                                                                                                                                                                                                                                                                                                                                                                                                                                                                                                                                                                                                                                                                                                                                                                                                             | HEP, HPCA, HECA, HPP, EPP, Ehpub | 43                                                                    | 38                                                           | 88.4   |
| 2020-21 | всом                                                                                                                                                                                                                                                                                                                                                                                                                                                                                                                                                                                                                                                                                                                                                                                                                                                                                                                                                                                                                                                                                                                                                                                                                                                                                                                                                                                                                                                                                                                                                                                                                                                                                                                                                                                                                                                                                                                                                                                                                                                                                                                           | GENERAL,CA                       | 22                                                                    | 19                                                           | 86.4   |
|         | BSC                                                                                                                                                                                                                                                                                                                                                                                                                                                                                                                                                                                                                                                                                                                                                                                                                                                                                                                                                                                                                                                                                                                                                                                                                                                                                                                                                                                                                                                                                                                                                                                                                                                                                                                                                                                                                                                                                                                                                                                                                                                                                                                            | MPC,MPCS,BZC, BZCA               | 51                                                                    | 36                                                           | 70.6   |
|         | BA                                                                                                                                                                                                                                                                                                                                                                                                                                                                                                                                                                                                                                                                                                                                                                                                                                                                                                                                                                                                                                                                                                                                                                                                                                                                                                                                                                                                                                                                                                                                                                                                                                                                                                                                                                                                                                                                                                                                                                                                                                                                                                                             | HEP, HPCA, HECA, HPP, EPP, Ehpub | 95                                                                    | 69                                                           | 72.6   |
| 2019-20 | всом                                                                                                                                                                                                                                                                                                                                                                                                                                                                                                                                                                                                                                                                                                                                                                                                                                                                                                                                                                                                                                                                                                                                                                                                                                                                                                                                                                                                                                                                                                                                                                                                                                                                                                                                                                                                                                                                                                                                                                                                                                                                                                                           | GENERAL,CA                       | 37                                                                    | 27                                                           | 73.0   |
|         | BSC                                                                                                                                                                                                                                                                                                                                                                                                                                                                                                                                                                                                                                                                                                                                                                                                                                                                                                                                                                                                                                                                                                                                                                                                                                                                                                                                                                                                                                                                                                                                                                                                                                                                                                                                                                                                                                                                                                                                                                                                                                                                                                                            | MPC,MPCS,BZC, BZCA               | 157                                                                   | 106                                                          | 67.5   |
| 2018-19 | BA                                                                                                                                                                                                                                                                                                                                                                                                                                                                                                                                                                                                                                                                                                                                                                                                                                                                                                                                                                                                                                                                                                                                                                                                                                                                                                                                                                                                                                                                                                                                                                                                                                                                                                                                                                                                                                                                                                                                                                                                                                                                                                                             | HEP, HPCA, HECA, HPP, EPP, Ehpub | 72                                                                    | 56                                                           | 77.8   |
|         | всом                                                                                                                                                                                                                                                                                                                                                                                                                                                                                                                                                                                                                                                                                                                                                                                                                                                                                                                                                                                                                                                                                                                                                                                                                                                                                                                                                                                                                                                                                                                                                                                                                                                                                                                                                                                                                                                                                                                                                                                                                                                                                                                           | GENERAL,CA                       | 28                                                                    | 19                                                           | 67.9   |
| TIAL TO | BSC                                                                                                                                                                                                                                                                                                                                                                                                                                                                                                                                                                                                                                                                                                                                                                                                                                                                                                                                                                                                                                                                                                                                                                                                                                                                                                                                                                                                                                                                                                                                                                                                                                                                                                                                                                                                                                                                                                                                                                                                                                                                                                                            | MPC,MPCS,BZC                     | 103                                                                   | 75                                                           | 72.8   |
| 2017-18 | ВА                                                                                                                                                                                                                                                                                                                                                                                                                                                                                                                                                                                                                                                                                                                                                                                                                                                                                                                                                                                                                                                                                                                                                                                                                                                                                                                                                                                                                                                                                                                                                                                                                                                                                                                                                                                                                                                                                                                                                                                                                                                                                                                             | HEP                              | 68                                                                    | 48                                                           | 70.6   |
|         | всом                                                                                                                                                                                                                                                                                                                                                                                                                                                                                                                                                                                                                                                                                                                                                                                                                                                                                                                                                                                                                                                                                                                                                                                                                                                                                                                                                                                                                                                                                                                                                                                                                                                                                                                                                                                                                                                                                                                                                                                                                                                                                                                           | GENERAL,CA                       | 33                                                                    | 24                                                           | 72.7   |
|         | BSC                                                                                                                                                                                                                                                                                                                                                                                                                                                                                                                                                                                                                                                                                                                                                                                                                                                                                                                                                                                                                                                                                                                                                                                                                                                                                                                                                                                                                                                                                                                                                                                                                                                                                                                                                                                                                                                                                                                                                                                                                                                                                                                            | MPC,MPCS,BZC                     | 87                                                                    | 68                                                           | 78.2   |
| 2016-17 | ВА                                                                                                                                                                                                                                                                                                                                                                                                                                                                                                                                                                                                                                                                                                                                                                                                                                                                                                                                                                                                                                                                                                                                                                                                                                                                                                                                                                                                                                                                                                                                                                                                                                                                                                                                                                                                                                                                                                                                                                                                                                                                                                                             | HEP                              | 70                                                                    | 53                                                           | 75.7   |
|         | всом                                                                                                                                                                                                                                                                                                                                                                                                                                                                                                                                                                                                                                                                                                                                                                                                                                                                                                                                                                                                                                                                                                                                                                                                                                                                                                                                                                                                                                                                                                                                                                                                                                                                                                                                                                                                                                                                                                                                                                                                                                                                                                                           | GENERAL,CA                       | 56                                                                    | 43                                                           | 76.8   |
| 17:00   | BSC                                                                                                                                                                                                                                                                                                                                                                                                                                                                                                                                                                                                                                                                                                                                                                                                                                                                                                                                                                                                                                                                                                                                                                                                                                                                                                                                                                                                                                                                                                                                                                                                                                                                                                                                                                                                                                                                                                                                                                                                                                                                                                                            | MPC,MPCS,BZC                     | 83                                                                    | 56                                                           | 67.5   |
| 2015-16 | ВА                                                                                                                                                                                                                                                                                                                                                                                                                                                                                                                                                                                                                                                                                                                                                                                                                                                                                                                                                                                                                                                                                                                                                                                                                                                                                                                                                                                                                                                                                                                                                                                                                                                                                                                                                                                                                                                                                                                                                                                                                                                                                                                             | HEP                              | 69                                                                    | 48                                                           | 69.6   |
|         | всом                                                                                                                                                                                                                                                                                                                                                                                                                                                                                                                                                                                                                                                                                                                                                                                                                                                                                                                                                                                                                                                                                                                                                                                                                                                                                                                                                                                                                                                                                                                                                                                                                                                                                                                                                                                                                                                                                                                                                                                                                                                                                                                           | GENERAL,CA                       | 64                                                                    | 43                                                           | 67.2   |
| TT. DE  | BSC                                                                                                                                                                                                                                                                                                                                                                                                                                                                                                                                                                                                                                                                                                                                                                                                                                                                                                                                                                                                                                                                                                                                                                                                                                                                                                                                                                                                                                                                                                                                                                                                                                                                                                                                                                                                                                                                                                                                                                                                                                                                                                                            | MPC,MPCS,BZC                     | 116                                                                   | 81                                                           | 69.8   |