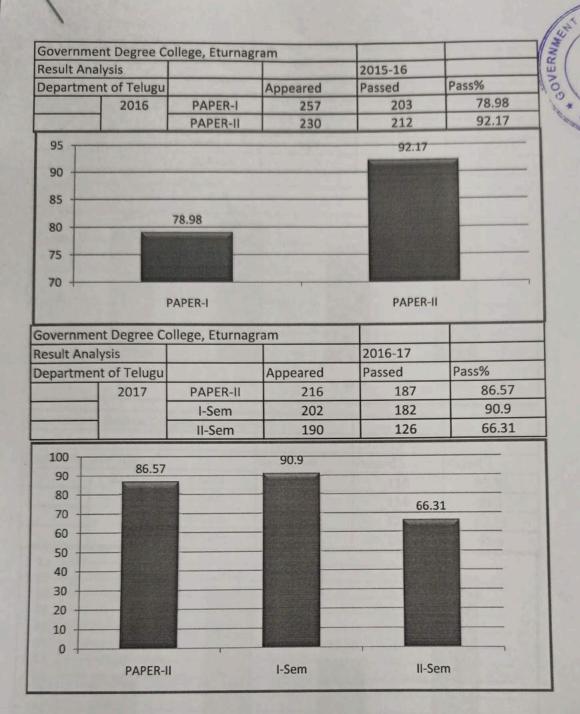

| 21       | 18      | 85.71       |
|             | IV-Sem       |       | 17       | 12      | 70.58       |
|             | V-Sem        | PHY   | 17       | 15      | 88.23       |
|             |              | PSP   | 26       | 14      | 53.84       |
|             | VI-Sem       | MPS   | 26       | 24      | 92.3        |
|             |              | RES   | 26       | 24      | 92.3        |
| 100         | 85.71        |       | 26 S     | 22      | 84.61       |
| 80 76       | .92          | 88.23 | 53.84    | 92.3    |             |
|             |              |       |          |         | - ■ Series1 |
| 40 -        |              |       |          |         | - m 2611621 |



Co-ordinator - IQAC
Govt. Degree College, Eturnagaram
Dist: Mulugu - Telangana State.



Co-ordinator - IQAC
Govt. Degree College, Eturnagaram
Dist: Mulugu - Telangana State.

PRINCIPAL
Government Degree College
ETURNAGARAM
Scanned By Scanner Go

| esult Anal | ysis        | SOL ALL |          | 2017-18 |       |
|------------|-------------|---------|----------|---------|-------|
| epartmen   | t of Telugu |         | Appeared | Passed  | Pass% |
|            | 2018        | I-Sem   | 193      | 171     | 88.6  |
| PARTA      |             | II-Sem  | 166      | 157     | 94.57 |
| TOWN       |             | III-Sem | 153      | 120     | 78.43 |
| W. 22      |             | IV-Sem  | 120      | 119     | 99.16 |
| 80         | 88.6        |         |          | 78.43   |       |
| 80         |             |         |          | 78.43   |       |
| 60         |             |