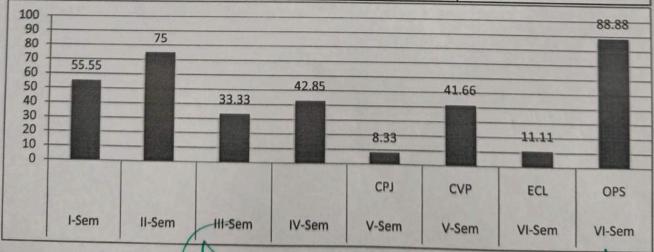

|



Go-ordinator - IQAC Govt Degree College, Eturnagaram Dist: Mulugu - Telangana State.

Scanned By Scanne Malugu Dist-506165

| Governme      | ent Degree Co  | ollege, Eturnag | ram      |         | 0     |
|---------------|----------------|-----------------|----------|---------|-------|
| Result Ana    | alysis of Resu | It              | idili    |         | 1,    |
| Departme      | nt of Comput   | ter Science     | A        | 2019-20 | 10    |
| 2020          | I-Sem          | o. Generale     | Appeared | passed  | Pass% |
| BERLYN.       | II-Sem         |                 | 17       | 1       | 5.88  |
| TO THE STREET | III-Sem        |                 | 13       | 13      | 100   |
| Call on a     | IV-Sem         |                 | 13       | 8       | 61.53 |
| 100 - E-115   |