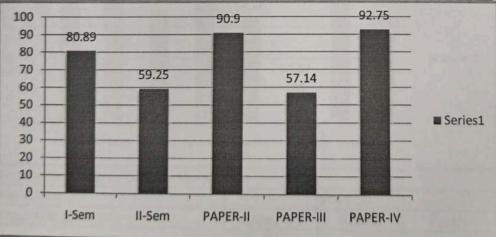

|
|      | PAPER-I | PAPER-II | PAPER-III | PAPER-IV |           |

| Governme              | ent Degree College, E | turnagram |         |       |
|-----------------------|-----------------------|-----------|---------|-------|
| Result Analysis       |                       |           | 2016-17 |       |
| Departme              | ent of History        | Appeared  | Passed  | Pass% |
| I-Sem II-Sem PAPER-II | I-Sem                 | 89        | 72      | 80.89 |
|                       | II-Sem                | 81        | 48      | 59.25 |
|                       | PAPER-II              | 77        | 70      | 90.9  |
| 2017                  | PAPER-III             | 70        | 40      | 57.14 |
|                       | PAPER-IV              | 69        | 64      | 92.75 |



| Gover                                 | nment Degree College, I | Eturnagram |         |       |
|---------------------------------------|-------------------------|------------|---------|-------|
| Result Analysis Department of History |                         |            | 2017-18 | Pass% |
|                                       |                         | Appeared   | Passed  |       |
|                                       | I-Sem                   | 75         | 63      | 84    |
|                                       | II-Sem                  | 65         | 58      | 89.23 |
|                                       | III-Sem                 | 61         | 46      | 75.4  |

Co-ordinator - IQAC

Scanned By Scanner Go

89.23

PRINCIPAL
FURNAGARAM
ETURNAGARAM
E

| 2018 | IV-Sem