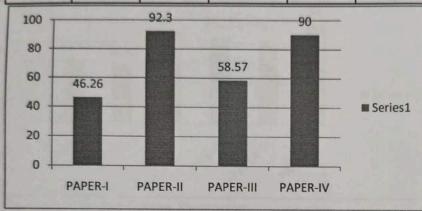

|       |
| 0 5.88  |        |         |        |       |       |        |       |
|         |        |         |        | СРЈ   | CVP   | ECL    | OPS   |
| I-Sem   | II-Sem | III-Sem | IV-Sem | V-Sem | V-Sem | VI-Sem |       |

Co-ordinator - IQAC

Govt. Degree College, Eturnson and

Dist: Mulugu - Telangana

PRINCIPAL
PRINCIPAL
Government Degree College
ETURNAGARAM
Mulugu Dist-506165

URNAGARAM

Government Degree College, Eturnagram Result Analysis of Result

2015-16

Department of Zoology

| Year | Course    | APPEARED | Passed | Pass % |
|------|-----------|----------|--------|--------|
|      | PAPER-I   | 67       | 31     | 46.26  |
| 2016 | PAPER-II  | 52       | 48     | 92.3   |
|      | PAPER-III | 70       | 41     | 58.57  |
|      | PAPER-IV  | 70       | 63     | 90     |



Government Degree College, Eturnagram

Result Analysis of Result

2016-17

Department of Zoology

|      | I-Sem     | 45 | 27 | 60    |
|------|-----------|----|----|-------|
| -    | II-Sem    | 42 | 17 | 40.47 |
| 2017 | PAPER-II  | 58 | 16 | 27.58 |
|      | PAPER-III | 48 | 32 | 66.66 |
| Sin  | PAPER-IV  | 48 | 39 | 81.25 |



Co-ordinator - IQAC

Govt. Degree College, Eturnagaram

PRINCIPAL
Government Degree College
ETURNAGARAM
Mulugu Dist-506165

Scanned By Scanner Go



Result Analysis of Result Department of Zoology

2017-18

|      | I-Sem