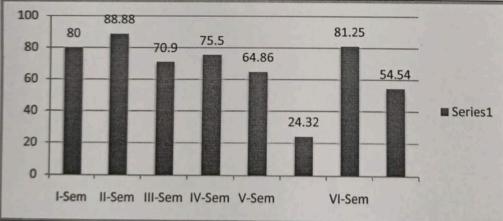

| 2.6.3 Average I | pass percentage of | Students during | last five years | (30) |
|-----------------|--------------------|-----------------|-----------------|------|
|-----------------|--------------------|-----------------|-----------------|------|

| /ear    | The state of the s | Program Name                     | Number of<br>students<br>appeared in<br>the final year<br>examination | Number of<br>students passed<br>in final year<br>examination | Pass % |
|---------|--------------------------------------------------------------------------------------------------------------------------------------------------------------------------------------------------------------------------------------------------------------------------------------------------------------------------------------------------------------------------------------------------------------------------------------------------------------------------------------------------------------------------------------------------------------------------------------------------------------------------------------------------------------------------------------------------------------------------------------------------------------------------------------------------------------------------------------------------------------------------------------------------------------------------------------------------------------------------------------------------------------------------------------------------------------------------------------------------------------------------------------------------------------------------------------------------------------------------------------------------------------------------------------------------------------------------------------------------------------------------------------------------------------------------------------------------------------------------------------------------------------------------------------------------------------------------------------------------------------------------------------------------------------------------------------------------------------------------------------------------------------------------------------------------------------------------------------------------------------------------------------------------------------------------------------------------------------------------------------------------------------------------------------------------------------------------------------------------------------------------------|----------------------------------|-----------------------------------------------------------------------|--------------------------------------------------------------|--------|
| NE SI   | BA                                                                                                                                                                                                                                                                                                                                                                                                                                                                                                                                                                                                                                                                                                                                                                                                                                                                                                                                                                                                                                                                                                                                                                                                                                                                                                                                                                                                                                                                                                                                                                                                                                                                                                                                                                                                                                                                                                                                                                                                                                                                                                                             | HEP, HPCA, HECA, HPP, EPP, Ehpub | 43                                                                    | 38                                                           | 88.4   |
| 2020-21 | всом                                                                                                                                                                                                                                                                                                                                                                                                                                                                                                                                                                                                                                                                                                                                                                                                                                                                                                                                                                                                                                                                                                                                                                                                                                                                                                                                                                                                                                                                                                                                                                                                                                                                                                                                                                                                                                                                                                                                                                                                                                                                                                                           | GENERAL,CA                       | 22                                                                    | 19                                                           | 86.4   |
|         | BSC                                                                                                                                                                                                                                                                                                                                                                                                                                                                                                                                                                                                                                                                                                                                                                                                                                                                                                                                                                                                                                                                                                                                                                                                                                                                                                                                                                                                                                                                                                                                                                                                                                                                                                                                                                                                                                                                                                                                                                                                                                                                                                                            | MPC,MPCS,BZC, BZCA               | 51                                                                    | 36                                                           | 70.6   |
|         | BA                                                                                                                                                                                                                                                                                                                                                                                                                                                                                                                                                                                                                                                                                                                                                                                                                                                                                                                                                                                                                                                                                                                                                                                                                                                                                                                                                                                                                                                                                                                                                                                                                                                                                                                                                                                                                                                                                                                                                                                                                                                                                                                             | HEP, HPCA, HECA, HPP, EPP, Ehpub | 95                                                                    | 69                                                           | 72.6   |
| 2019-20 | всом                                                                                                                                                                                                                                                                                                                                                                                                                                                                                                                                                                                                                                                                                                                                                                                                                                                                                                                                                                                                                                                                                                                                                                                                                                                                                                                                                                                                                                                                                                                                                                                                                                                                                                                                                                                                                                                                                                                                                                                                                                                                                                                           | GENERAL,CA                       | 37                                                                    | 27                                                           | 73.0   |
|         | BSC                                                                                                                                                                                                                                                                                                                                                                                                                                                                                                                                                                                                                                                                                                                                                                                                                                                                                                                                                                                                                                                                                                                                                                                                                                                                                                                                                                                                                                                                                                                                                                                                                                                                                                                                                                                                                                                                                                                                                                                                                                                                                                                            | MPC,MPCS,BZC, BZCA               | 157                                                                   | 106                                                          | 67.5   |
| 2018-19 | BA                                                                                                                                                                                                                                                                                                                                                                                                                                                                                                                                                                                                                                                                                                                                                                                                                                                                                                                                                                                                                                                                                                                                                                                                                                                                                                                                                                                                                                                                                                                                                                                                                                                                                                                                                                                                                                                                                                                                                                                                                                                                                                                             | HEP, HPCA, HECA, HPP, EPP, Ehpub | 72                                                                    | 56                                                           | 77.8   |
|         | всом                                                                                                                                                                                                                                                                                                                                                                                                                                                                                                                                                                                                                                                                                                                                                                                                                                                                                                                                                                                                                                                                                                                                                                                                                                                                                                                                                                                                                                                                                                                                                                                                                                                                                                                                                                                                                                                                                                                                                                                                                                                                                                                           | GENERAL,CA                       | 28                                                                    | 19                                                           | 67.9   |
| TIAL TO | BSC                                                                                                                                                                                                                                                                                                                                                                                                                                                                                                                                                                                                                                                                                                                                                                                                                                                                                                                                                                                                                                                                                                                                                                                                                                                                                                                                                                                                                                                                                                                                                                                                                                                                                                                                                                                                                                                                                                                                                                                                                                                                                                                            | MPC,MPCS,BZC                     | 103                                                                   | 75                                                           | 72.8   |
| 2017-18 | ВА                                                                                                                                                                                                                                                                                                                                                                                                                                                                                                                                                                                                                                                                                                                                                                                                                                                                                                                                                                                                                                                                                                                                                                                                                                                                                                                                                                                                                                                                                                                                                                                                                                                                                                                                                                                                                                                                                                                                                                                                                                                                                                                             | HEP                              | 68                                                                    | 48                                                           | 70.6   |
|         | всом                                                                                                                                                                                                                                                                                                                                                                                                                                                                                                                                                                                                                                                                                                                                                                                                                                                                                                                                                                                                                                                                                                                                                                                                                                                                                                                                                                                                                                                                                                                                                                                                                                                                                                                                                                                                                                                                                                                                                                                                                                                                                                                           | GENERAL,CA                       | 33                                                                    | 24                                                           | 72.7   |
|         | BSC                                                                                                                                                                                                                                                                                                                                                                                                                                                                                                                                                                                                                                                                                                                                                                                                                                                                                                                                                                                                                                                                                                                                                                                                                                                                                                                                                                                                                                                                                                                                                                                                                                                                                                                                                                                                                                                                                                                                                                                                                                                                                                                            | MPC,MPCS,BZC                     | 87                                                                    | 68                                                           | 78.2   |
| 2016-17 | ВА                                                                                                                                                                                                                                                                                                                                                                                                                                                                                                                                                                                                                                                                                                                                                                                                                                                                                                                                                                                                                                                                                                                                                                                                                                                                                                                                                                                                                                                                                                                                                                                                                                                                                                                                                                                                                                                                                                                                                                                                                                                                                                                             | HEP                              | 70                                                                    | 53                                                           | 75.7   |
|         | всом                                                                                                                                                                                                                                                                                                                                                                                                                                                                                                                                                                                                                                                                                                                                                                                                                                                                                                                                                                                                                                                                                                                                                                                                                                                                                                                                                                                                                                                                                                                                                                                                                                                                                                                                                                                                                                                                                                                                                                                                                                                                                                                           | GENERAL,CA                       | 56                                                                    | 43                                                           | 76.8   |
| 17:00   | BSC                                                                                                                                                                                                                                                                                                                                                                                                                                                                                                                                                                                                                                                                                                                                                                                                                                                                                                                                                                                                                                                                                                                                                                                                                                                                                                                                                                                                                                                                                                                                                                                                                                                                                                                                                                                                                                                                                                                                                                                                                                                                                                                            | MPC,MPCS,BZC                     | 83                                                                    | 56                                                           | 67.5   |
| 2015-16 | ВА                                                                                                                                                                                                                                                                                                                                                                                                                                                                                                                                                                                                                                                                                                                                                                                                                                                                                                                                                                                                                                                                                                                                                                                                                                                                                                                                                                                                                                                                                                                                                                                                                                                                                                                                                                                                                                                                                                                                                                                                                                                                                                                             | HEP                              | 69                                                                    | 48                                                           | 69.6   |
|         | всом                                                                                                                                                                                                                                                                                                                                                                                                                                                                                                                                                                                                                                                                                                                                                                                                                                                                                                                                                                                                                                                                                                                                                                                                                                                                                                                                                                                                                                                                                                                                                                                                                                                                                                                                                                                                                                                                                                                                                                                                                                                                                                                           | GENERAL,CA                       | 64                                                                    | 43                                                           | 67.2   |
| TT. DE  | BSC                                                                                                                                                                                                                                                                                                                                                                                                                                                                                                                                                                                                                                                                                                                                                                                                                                                                                                                                                                                                                                                                                                                                                                                                                                                                                                                                                                                                                                                                                                                                                                                                                                                                                                                                                                                                                                                                                                                                                                                                                                                                                                                            | MPC,MPCS,BZC                     | 116                                                                   | 81                                                           | 69.8   |