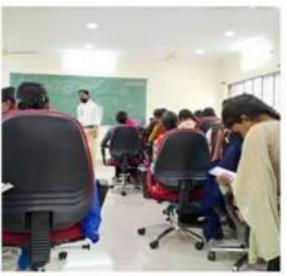

# Training on Soft skills, Employability and Communication Skills From 04-11-2019 to 05-11-2019

As per the schedule of TASK , the first module of Employabilty Enhancement Skills is conducted from 04-11-2019 to 05-11-2019. Mr G .Nareneder Reddy , Corporate Trainer in Soft skills, Employability and Communication Skills imparted training to our students from 9.30 to 4 pm for two days

As a part of two days training in POP (professor of practice) session TASK Trainer Mr.G.Narender Reddy is a resource person and 51 TASK registered students attended the session .On 4/11/2019 he explained about self Introduction and how to participate in JAM sessions as a part of soft skills session and practice sessions also conducted.On 5/11/2019 he explained about Group discussion Session and Interview tips to the students and conducted Mock interviews and group discussion practice sessions.