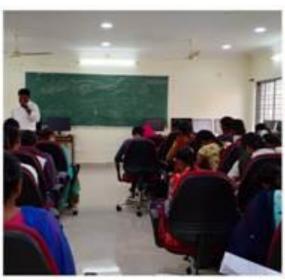

# Training on Soft skills, Employability and Communication Skills From 04-11-2019 to 05-11-2019

As per the schedule of TASK , the first module of Employabilty Enhancement Skills is conducted from 04-11-2019 to 05-11-2019. Mr G .Nareneder Reddy , Corporate Trainer in Soft skills, Employability and Communication Skills imparted training to our students from 9.30 to 4 pm for two days

As a part of two days training in POP (professor of practice) session TASK Trainer Mr.G.Narender Reddy is a resource person and 51 TASK registered students attended the session .On 4/11/2019 he explained about self Introduction and how to participate in JAM sessions as a part of soft skills session and practice sessions also conducted.On 5/11/2019 he explained about Group discussion Session and Interview tips to the students and conducted Mock interviews and group discussion practice sessions.