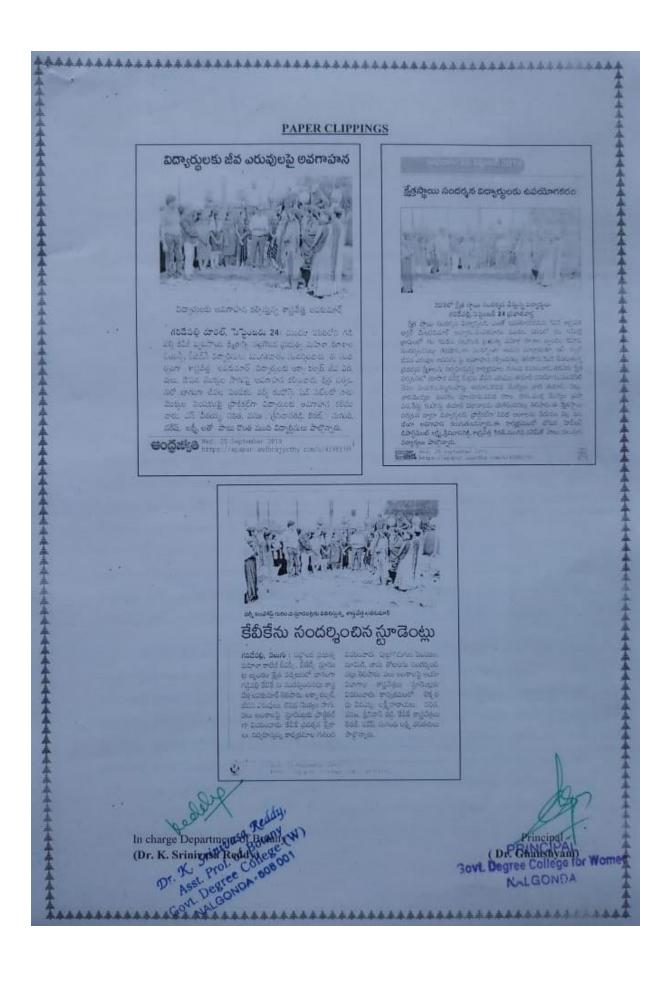

### విద్యార్థులకు జీవ ఎరువులపై అవగాహన

విధ్యార్ధులకు అవగాహన కల్పిస్తున్న శాస్త్రవేత్త లవకుమార్

గరిడేపల్లి రూరల్, సెప్టెంబరు 24: మండల పరిధిలోని గడ్డి పల్లి కేవీకే వ్యవసాయ క్షేత్రాన్ని నల్లగొండ ప్రభుత్వ మహిళా కళాశాల బియస్సీ, బీజెడ్సీ విద్యార్థినులు మంగళవారం సందర్శించారు. ఈ సంద ర్బంగా శాస్త్రవేత్త లవకుమార్ విద్యార్థులకు ఆక్వా కల్చర్, జీవ ఎరు వులు, ఔషధ మొక్కల సాగుపై అవగాహన కర్పించారు. క్షేత పర్యట నలో భాగంగా చేపల పెంపకం, వర్మీ కంపోస్ట్, షేడ్ నెట్లలో నారు మొక్కల పెంపకంపై ప్రాక్టికల్గా విద్యార్థులకు అవగాహన కలిపం చారు. ఎస్. వీరయ్య, సరిత, వనజ , (శీనివాసరెడ్డి, కిరణ్, సుగంది, నరేష్, లక్ష్మీ, లతో పాటు కొంత మంది విధ్యార్థినులు పాల్గొన్నారు.

## కేవీకేను సందర్శించిన స్టూడెంట్లు

గరిడేపల్లి, వెలుగు : నల్గొండ ప్రభుత్వ మహిళా కాలేజీ బీఎస్సీ, బీజేడ్సీ స్టూడెం మామిడి, జామ తోటలను సందర్శించి గడ్డిపల్లి కేవీకే ను సందర్భించినట్లు శాస్త్ర వేత్త లవకుమార్ తెలిపారు. ఆక్వా కల్చర్, జీవన ఎరువులు, ఔషధ మొక్కల సాగు, పలు అంశాలపై స్టూడెంట్లకు ప్రాక్టికల్ గా వివరించారు. కేవీకే ప్రదర్శన క్షేతా లు, నిర్వహిస్తున్న కార్యక్రమాల గురించి

వివరించారు. పుట్టగొదుగుల పెంపకం, ట్ల బృందం క్షేత పర్యటనలో భాగంగా నట్లు తెలిపారు. పలు అంశాలపై ఆయా విభాగాల శాస్త్రవేత్తలు స్టూడెంట్లకు వివరించారు. కార్యక్రమంలో ర్లు వీరయ్య, లక్ష్మీనారాయణ, సరిత, వనజ, శ్రీనివాస్ రెడ్డి, కేవీకే శాస్త్రవేత్తలు కిరణ్, నరేష్, సుగంధి లక్ష్మి తదితరులు పాల్గొన్నారు.

#### క్షేత్రస్థాయి సందర్శన విద్యార్థులకు ఉపయోగకరం

#### కెవికెలో క్షేత్ర స్థాయి సందర్శన చేస్తున్న విద్యార్థులు గరిడేపల్లి, సెప్టెంబర్ 24 ప్రభాతవార్త

క్షేత స్థాయి సందర్శన విద్యార్థులకు ఎంతో ఉపయోగకరమని కెవికె శాస్త్రవేత డాక్టర్ బి.లవకుమార్ అన్నారు. మంగళవారం మండల పరిధిలో గల గడ్డిపల్లి గ్రామంలో గల కెవికెను నల్లగొండ ప్రభుత్వ మహిళ కళాశాల బృందం కెవికెను నందర్శించినట్లు తెలిపారు.ఈ సందర్భంగా ఆయన మాట్లాడుతూ ఆఫ్ కల్చర్ జీవన ఎరువుల అవసరం పై అవగాహన కల్పించినట్లు తెలిపారు. కెవికె చేపడుతున్న ్రపదర్శన క్షేతాలను నిర్వహిస్తున్న కార్యక్రమాల గురించి వివరించారు. తదుపరి క్షేత వర్యటనలో భూసార పరీక్ష కేంద్రం జీవన ఎరువుల తయారీ వినియోగం,మంచినీటి చేపల పెంపకం,వర్మికంపోస్ట తయారి.ఔషధ మొక్కలు వాటి తయారీ, చెట్లు, నారుమొక్కల పెంపకం పూలసాగు,వివిధ రకాల సాగు,పండ్ల మొక్కల ప్రస్తా వన,వేస్టు కంపోస్టు తయారీ విధానాలను పరిశీలించినట్లు తెలిపారు.ఈ క్షేేతస్థాయి వర్యటన ద్వారా విద్యార్థులకు ప్రాక్టీకల్గా వివిధ అంశాలను చేయటం వల్ల సుల భంగా అవగాహన కలుగుతుందన్నారు.ఈ కార్యక్రమంలో బోటని హెడ్ఆఫ్ డిపార్ట్మ్మెంట్ లక్ష్మి,శ్రీనివాసరెడ్డి,శాస్త్రవేత్త కిరణ్,నుంగధి,నరేష్తో పాటు పలుపురు విద్యార్థులు పాల్గొన్నారు.

Wed, 25 September 2019 https://epaper.vaartha.com/c/43982769

VAARTHA news paper clipping (25-09-19)

**േറ്റ് ഡ**ed, 25 September 2019 https://epaper.andhrajyothy.com/c/43983100 **്ലോസ്** https://epaper.v6velugu.com/c/43981612

Andhra Jyothi Paper Clipping (25-09-19)

Velugu News paper Clippoing (25-09-19)