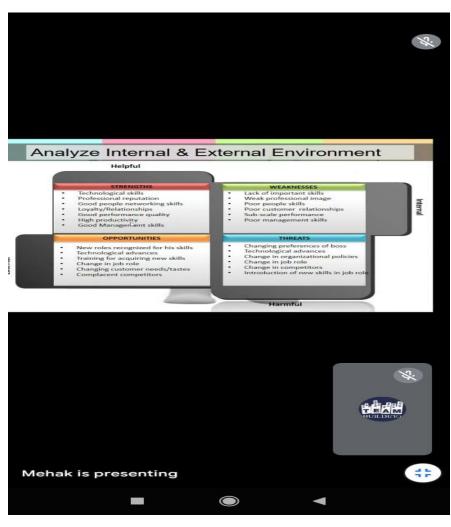

with collaboration of TASK on 3/7/2021 through online mode using cisco in that Mr.T.Surendra explained how AI useful in future generation and present software industries







### Infosys Project Genesis Training from June 21<sup>st,</sup> 2021 to July 3<sup>rd</sup> 2021 Conducted by TASK and TSKC

As a part of Infosys BPM-CSR initiatives under the aegis of project Genesis conducted online skill development program for degree students. This is predominantly on soft skills include written and verbal communication, email etiquette, interview skills, aptitude paper, analytical skills, presentation skills etc. This is a 48 hours' program 4 hours on a daily basis for 12 days in this regard from our college two students selected for this training and successfully completed the training.