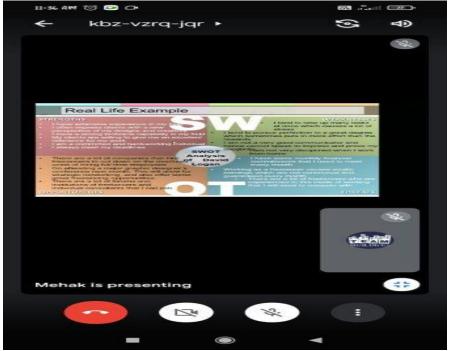

ith collaboration of TASK on 3/7/2021 through online mode using cisco in that Mr.T.Surendra explained how AI useful in future generation and present software industries







### Infosys Project Genesis Training from June 21<sup>st,</sup> 2021 to July 3<sup>rd</sup> 2021 Conducted by TASK and TSKC

As a part of Infosys BPM-CSR initiatives under the aegis of project Genesis conducted online skill development program for degree students. This is predominantly on soft skills include written and verbal communication, email etiquette, interview skills, aptitude paper, analytical skills, presentation skills etc. This is a 48 hours' program 4 hours on a daily basis for 12 days in this regard from our college two students selected for this training and successfully completed the training.