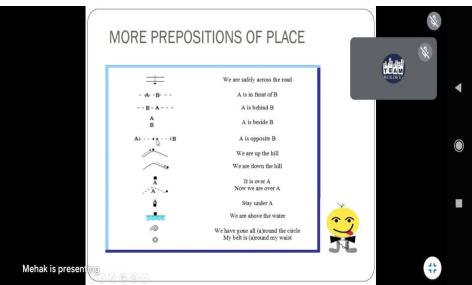

# Training on Soft skills, Employability and Communication Skills From 04-11-2019 to 05-11-2019

As per the schedule of TASK , the first module of Employabilty Enhancement Skills is conducted from 04-11-2019 to 05-11-2019. Mr G .Nareneder Reddy , Corporate Trainer in Soft skills, Employability and Communication Skills imparted training to our students from 9.30 to 4 pm for two days

As a part of two days training in POP (professor of practice) session TASK Trainer Mr.G.Narender Reddy is a resource person and 51 TASK registered students attended the session .On 4/11/2019 he explained about self Introduction and how to participate in JAM sessions as a part of soft skills session and practice sessions also conducted.On 5/11/2019 he explained about Group discussion Session and Interview tips to the students and conducted Mock interviews and group discussion practice sessions.