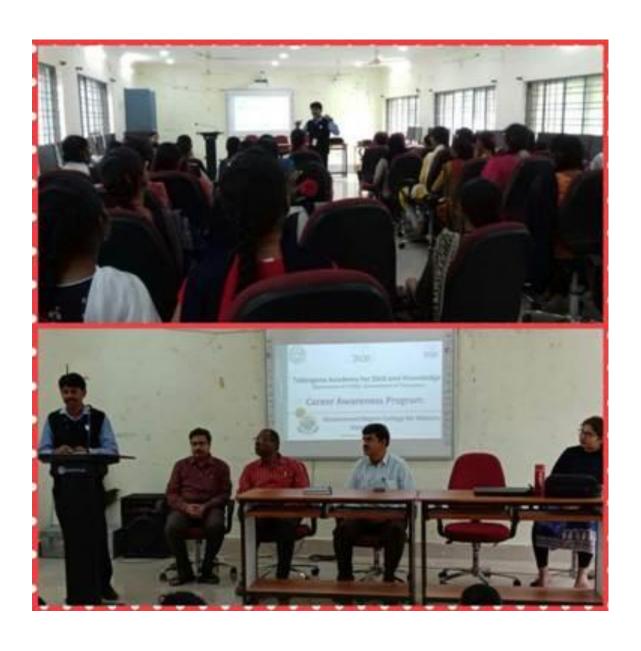

## **Awareness Program for the TASK**

"Awareness Program for the TASK" for the final year students of this college is conducted on 22-08-2019 in our college with the collabaration of Telangana Academy for Skill and Knowledge. Mr Sudheer Naik Coordnator, TASK attented the programme held at RUSA Lab at 9 am and explained about TASK and its activities for the enhancement of Employbility Skills through conducting the different sessions for those who enrolled in the TASK. due to lack of sufficient place for accommodating all the students at one place, We, Cordinator, TSKC and Mentor TSKC enlightened the students about TASK in their respective classes.

In pursuance of the above sesions 51 students of this college enrolled their names in TASK and completed their registrations with due payment.