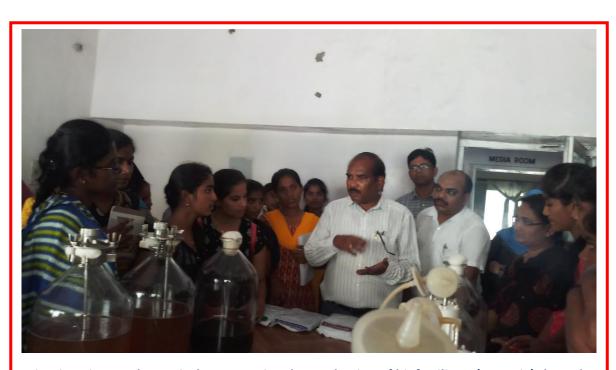

Scientist Sri Lavkumar of KVK gaddipalli is explaining about the production of Vermi wash & Vermicompost to our students. Dr. K. Srinivasa Reddy, Sri. P.V. Laxminarayana & Sri. S. Veeraiah also seen in the picture.