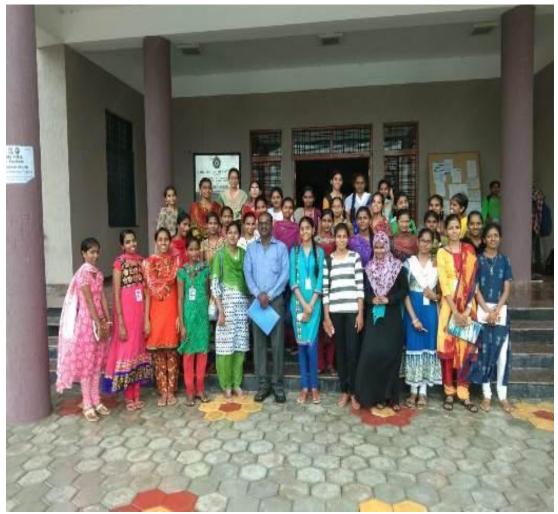

# Government Degree College for Women, Nalgonda TSKC and Department of English Field Trip

Start Up Yatra Event Located at MG University on Sep 19<sup>th</sup> 2018

| NALGONDA SANDBOX                                                                                                                                                                                                                                                                                                                                                                                                                                                                                                                                                                                                                                                                                                        | reyo                                                                                                                                                                                                                                                                                                                                          |
|-------------------------------------------------------------------------------------------------------------------------------------------------------------------------------------------------------------------------------------------------------------------------------------------------------------------------------------------------------------------------------------------------------------------------------------------------------------------------------------------------------------------------------------------------------------------------------------------------------------------------------------------------------------------------------------------------------------------------|-----------------------------------------------------------------------------------------------------------------------------------------------------------------------------------------------------------------------------------------------------------------------------------------------------------------------------------------------|
|                                                                                                                                                                                                                                                                                                                                                                                                                                                                                                                                                                                                                                                                                                                         | Date: 19 September, 2018                                                                                                                                                                                                                                                                                                                      |
| To, The principal                                                                                                                                                                                                                                                                                                                                                                                                                                                                                                                                                                                                                                                                                                       |                                                                                                                                                                                                                                                                                                                                               |
| The principal.  Govt. Weenens clagree college  Nalgonda                                                                                                                                                                                                                                                                                                                                                                                                                                                                                                                                                                                                                                                                 |                                                                                                                                                                                                                                                                                                                                               |
| Respected Sir,  Subject: Invitation for #StartUp Yatra Event                                                                                                                                                                                                                                                                                                                                                                                                                                                                                                                                                                                                                                                            |                                                                                                                                                                                                                                                                                                                                               |
| Greetings from LEAD, Nalgonda Sandbox!                                                                                                                                                                                                                                                                                                                                                                                                                                                                                                                                                                                                                                                                                  |                                                                                                                                                                                                                                                                                                                                               |
| It is a pleasure to invite you to attend the <b>StartUp Yatra</b> Annpearthy, seminar hall, Arts Block on September 19 <sup>th</sup> , 20 Startup Yatra is an attempt to promote entrepreneurship in Thappen in 12 districts between 15 <sup>th</sup> September and 5 <sup>th</sup> Octol Innovation Policy and the initiatives taken by the state. Durin will get a chance to be mentored by successful entrepreneurs also can pitch their idea and, if selected, entrepreneurs will gand give wings to their entrepreneurial dream.  Through this Yatra, we aim to make entrepreneurship and where everyone knows about it and speaks about it. TSIC ta to come and join us in the boot camps at Startup India Telang | Fier II and III cities of the state. The Yatra will ber and will spread awareness about the State g the tour in bootcamps, budding entrepreneurs and active players of the startup ecosystem and the incubated under the acceleration programme innovation as a colloquial term in Telangana kes this opportunity to invite people with ideas |
| Thanking you.  LEAD Team, Nalgonda Sandbox                                                                                                                                                                                                                                                                                                                                                                                                                                                                                                                                                                                                                                                                              | Corond (SK                                                                                                                                                                                                                                                                                                                                    |
| Nalgonda Sandbox, Deshpande Foundation. Above Bank of Hyderabad Road, Nalgonda Telangana - 508001 Tel: +91 9133053547                                                                                                                                                                                                                                                                                                                                                                                                                                                                                                                                                                                                   | India Bank, Beside Thirumala Theater                                                                                                                                                                                                                                                                                                          |

To

The Principal

GDC (W) Nalgonda

Sir,

Subject: TSKC, GDC(W) NLG - seeking permission to take the selected students (30) to Start UP Event Yatra to be held by LEAD & TS Innovation Cell in MG University, NALGONDA on 19-09-2018- Req- Reg

Ref: invitatation from SAND BOX , NALGOND, A Dated 17-09-2018

With reference to the subject cited, Start UP Event Yatra is going to be held by LEAD & TS Innovation Cell at MG University , NALGONDA on 19-09-2018. In connection to that LEAD & TS Innovation Cell asked us to send the students those who have start up ideas from our college. As I informed the same to the students, some of our students say that they do not have ideas, but they want to participate in that event. On their request, I approached the management and they allowed our students to participate in that Event. And 30 students from various groups have given their consent to participate; the list of those students is enclosed herewith.

Hence I kindly request you that those students may kindly be permitted to participate in START UP Event Yatra to be held by LEAD & TS Innovation Cell in MG University, NALGONDA on 19-09-2018.

Yours faithfully,