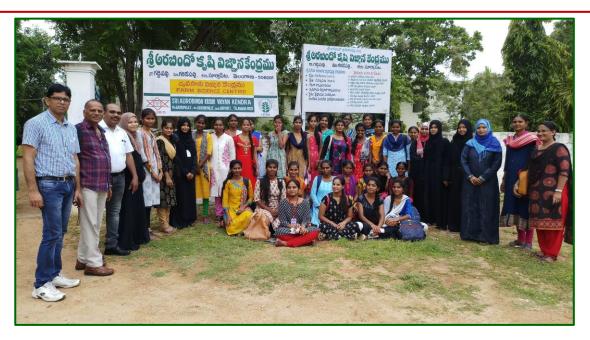

Department of botany conducted a field trip for B. Sc – III year life science students to Aurabindo Krishi Vignan Kendra (KVK), Gaddipalli, Surypet district 0n 24-09-2019. A group of 35 students (28 from B.Z.C & 7 from M.B.C) were accompanied by Sri. P.V. Laxminarayana, Dr.K. Srinivasa Reddy, Sri. S. Veeraiah and Smt. G. Saritha of Botany department. We started in Nalgonda at 8:00 am and reached the KVK by 10:00 am. K. V. K. Scientist G. Lav kumar interacted with students and explained about the history and the different departments of K.V.K he also mentioned about the works which were under taken by K.V.K. Then students were taken to visit Soil analysis lab by 11:00 am, where scientists explained about soil sample collection and soil analysis by using different equipments. Then students were taken to biofertilizer unit (Vermi Compst, Azolla) by 11:45 am where Sri. G.Lava Kumar explained about the production of vermicompst, vermi wash and azolla.

Infront of Sri. Aurabindo KVK, Gaddipalli, Suryapet district, TS.

from left to right Dr. K. Srinivasa Reddy, P.V Laxminarayana, S. Veeraiah, students Smt. Miskin, G. Saritha & K. Vanaja are also seen in the picture.

Scientist Sri Lavkumar of KVK gaddipalli is explaining about paddy cultivation and varieties paddies grown in the KVK. He also explained about aquaculture. P.V Laxminarayana, HOD botany, S. Veeraiah, Asst Prof. of Botany also seen in the picture