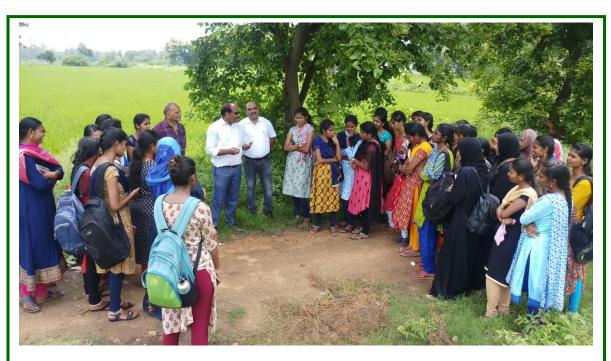

Department of botany conducted a field trip for B. Sc – III year life science students to Aurabindo Krishi Vignan Kendra (KVK), Gaddipalli, Surypet district 0n 24-09-2019. A group of 35 students (28 from B.Z.C & 7 from M.B.C) were accompanied by Sri. P.V. Laxminarayana, Dr.K. Srinivasa Reddy, Sri. S. Veeraiah and Smt. G. Saritha of Botany department. We started in Nalgonda at 8:00 am and reached the KVK by 10:00 am. K. V. K. Scientist G. Lav kumar interacted with students and explained about the history and the different departments of K.V.K he also mentioned about the works which were under taken by K.V.K. Then students were taken to visit Soil analysis lab by 11:00 am, where scientists explained about soil sample collection and soil analysis by using different equipments. Then students were taken to biofertilizer unit (Vermi Compst, Azolla) by 11:45 am where Sri. G.Lava Kumar explained about the production of vermicompst, vermi wash and azolla.

Infront of Sri. Aurabindo KVK, Gaddipalli, Suryapet district, TS.

from left to right Dr. K. Srinivasa Reddy, P.V Laxminarayana, S. Veeraiah, students Smt. Miskin, G. Saritha & K. Vanaja are also seen in the picture.