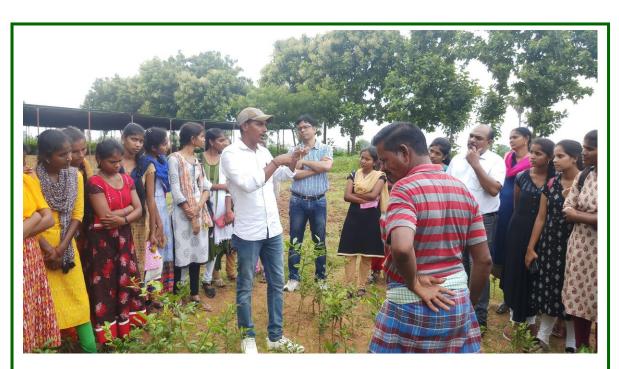

Department of botany conducted a field trip for B. Sc – III year life science students to Aurabindo Krishi Vignan Kendra (KVK), Gaddipalli, Surypet district 0n 24-09-2019. A group of 35 students (28 from B.Z.C & 7 from M.B.C) were accompanied by Sri. P.V. Laxminarayana, Dr.K. Srinivasa Reddy, Sri. S. Veeraiah and Smt. G. Saritha of Botany department. We started in Nalgonda at 8:00 am and reached the KVK by 10:00 am. K. V. K. Scientist G. Lav kumar interacted with students and explained about the history and the different departments of K.V.K he also mentioned about the works which were under taken by K.V.K. Then students were taken to visit Soil analysis lab by 11:00 am, where scientists explained about soil sample collection and soil analysis by using different equipments. Then students were taken to biofertilizer unit (Vermi Compst, Azolla) by 11:45 am where Sri. G.Lava Kumar explained about the production of vermicompst, vermi wash and azolla.

Scientist Sri Lavkumar of KVK gaddipalli is explaining about paddy cultivation and varieties paddies grown in the KVK. He also explained about aquaculture. P.V Laxminarayana, HOD botany, S. Veeraiah, Asst Prof. of Botany also seen in the picture