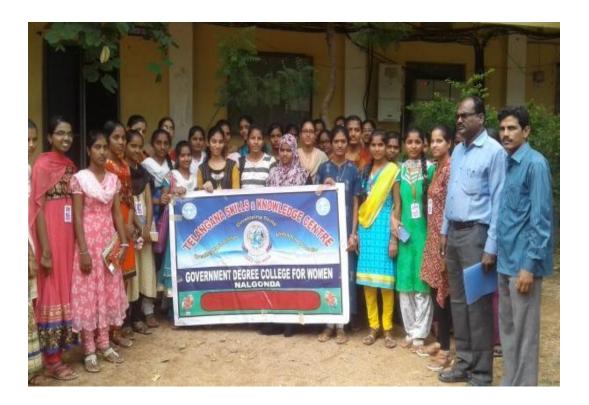

# Government Degree College for Women, Nalgonda TSKC and Department of English Field Trip

Start Up Yatra Event Located at MG University on Sep 19<sup>th</sup> 2018

| NALGONDA SANDBOX                                                                                                                                                                                                                                                                                                                                                                                                                                                                                                                                                                                                                                                                                                        | reyo                                                                                                                                                                                                                                                                                                                                          |
|-------------------------------------------------------------------------------------------------------------------------------------------------------------------------------------------------------------------------------------------------------------------------------------------------------------------------------------------------------------------------------------------------------------------------------------------------------------------------------------------------------------------------------------------------------------------------------------------------------------------------------------------------------------------------------------------------------------------------|-----------------------------------------------------------------------------------------------------------------------------------------------------------------------------------------------------------------------------------------------------------------------------------------------------------------------------------------------|
|                                                                                                                                                                                                                                                                                                                                                                                                                                                                                                                                                                                                                                                                                                                         | Date: 19 September, 2018                                                                                                                                                                                                                                                                                                                      |
| To, The principal                                                                                                                                                                                                                                                                                                                                                                                                                                                                                                                                                                                                                                                                                                       |                                                                                                                                                                                                                                                                                                                                               |
| The principal.  Govt. Weenens clagree college  Nalgonda                                                                                                                                                                                                                                                                                                                                                                                                                                                                                                                                                                                                                                                                 |                                                                                                                                                                                                                                                                                                                                               |
| Respected Sir,  Subject: Invitation for #StartUp Yatra Event                                                                                                                                                                                                                                                                                                                                                                                                                                                                                                                                                                                                                                                            |                                                                                                                                                                                                                                                                                                                                               |
| Greetings from LEAD, Nalgonda Sandbox!                                                                                                                                                                                                                                                                                                                                                                                                                                                                                                                                                                                                                                                                                  |                                                                                                                                                                                                                                                                                                                                               |
| It is a pleasure to invite you to attend the <b>StartUp Yatra</b> Annpearthy, seminar hall, Arts Block on September 19 <sup>th</sup> , 20 Startup Yatra is an attempt to promote entrepreneurship in Thappen in 12 districts between 15 <sup>th</sup> September and 5 <sup>th</sup> Octol Innovation Policy and the initiatives taken by the state. Durin will get a chance to be mentored by successful entrepreneurs also can pitch their idea and, if selected, entrepreneurs will gand give wings to their entrepreneurial dream.  Through this Yatra, we aim to make entrepreneurship and where everyone knows about it and speaks about it. TSIC ta to come and join us in the boot camps at Startup India Telang | Fier II and III cities of the state. The Yatra will ber and will spread awareness about the State g the tour in bootcamps, budding entrepreneurs and active players of the startup ecosystem and the incubated under the acceleration programme innovation as a colloquial term in Telangana kes this opportunity to invite people with ideas |
| Thanking you.  LEAD Team, Nalgonda Sandbox                                                                                                                                                                                                                                                                                                                                                                                                                                                                                                                                                                                                                                                                              | Corond (SK                                                                                                                                                                                                                                                                                                                                    |
| Nalgonda Sandbox, Deshpande Foundation. Above Bank of Hyderabad Road, Nalgonda Telangana - 508001 Tel: +91 9133053547                                                                                                                                                                                                                                                                                                                                                                                                                                                                                                                                                                                                   | India Bank, Beside Thirumala Theater                                                                                                                                                                                                                                                                                                          |

To

The Principal

GDC (W) Nalgonda

Sir,

Subject: TSKC, GDC(W) NLG - seeking permission to take the selected students (30) to Start UP Event Yatra to be held by LEAD & TS Innovation Cell in MG University, NALGONDA on 19-09-2018- Req- Reg

Ref: invitatation from SAND BOX , NALGOND, A Dated 17-09-2018

With reference to the subject cited, Start UP Event Yatra is going to be held by LEAD & TS Innovation Cell at MG University , NALGONDA on 19-09-2018. In connection to that LEAD & TS Innovation Cell asked us to send the students those who have start up ideas from our college. As I informed the same to the students, some of our students say that they do not have ideas, but they want to participate in that event. On their request, I approached the management and they allowed our students to participate in that Event. And 30 students from various groups have given their consent to participate; the list of those students is enclosed herewith.

Hence I kindly request you that those students may kindly be permitted to participate in START UP Event Yatra to be held by LEAD & TS Innovation Cell in MG University, NALGONDA on 19-09-2018.

Yours faithfully,