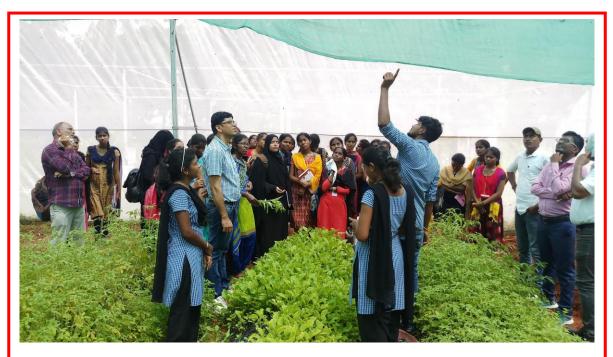

Ag. M. Sc Students explaining about shade net & seedlings grown in the shade net to our students. Dr. K. Srinivasa Reddy Asst. Prof of Botany also seen in the picture.

Scientist Sri. G. Lavkumar is demonstrating the production of biofertilizers (Bacteria) through fermentation technology.Dr. K. Srinivasa Reddy & S. Veeraiah also seen in the picture.