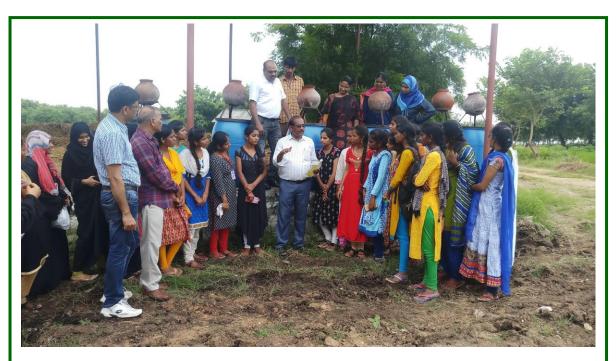

Department of botany conducted a field trip for B. Sc – III year life science students to Aurabindo Krishi Vignan Kendra (KVK), Gaddipalli, Surypet district 0n 24-09-2019. A group of 35 students (28 from B.Z.C & 7 from M.B.C) were accompanied by Sri. P.V. Laxminarayana, Dr.K. Srinivasa Reddy, Sri. S. Veeraiah and Smt. G. Saritha of Botany department. We started in Nalgonda at 8:00 am and reached the KVK by 10:00 am. K. V. K. Scientist G. Lav kumar interacted with students and explained about the history and the different departments of K.V.K he also mentioned about the works which were under taken by K.V.K. Then students were taken to visit Soil analysis lab by 11:00 am, where scientists explained about soil sample collection and soil analysis by using different equipments. Then students were taken to biofertilizer unit (Vermi Compst, Azolla) by 11:45 am where Sri. G.Lava Kumar explained about the production of vermicompst, vermi wash and azolla.

Scientist Sri Lavkumar of KVK gaddipalli is explaining about paddy cultivation and varieties paddies grown in the KVK. He also explained about aquaculture. P.V Laxminarayana, HOD botany, S. Veeraiah, Asst Prof. of Botany also seen in the picture