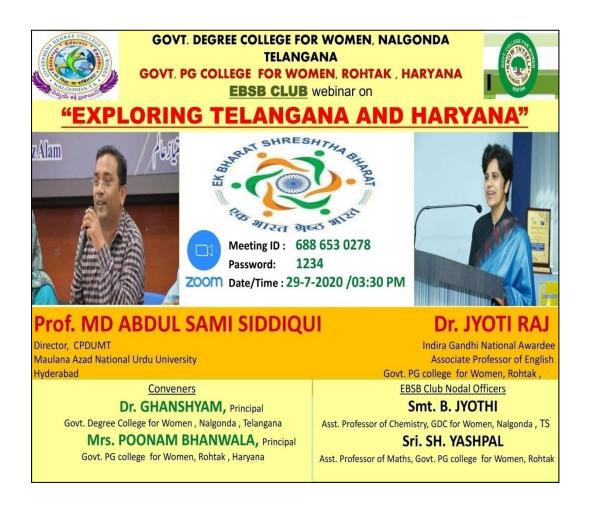

qui, the resource person of telangana state. Prof. MD Abdul Sami Siddiqui also delivered informative talk on telangana culture. Students gained much knowledge on the cultures of both Telangana and Haryana. Dr. Aparna Chaturvedi, Asst. Prof of Hindi, GDCW Nalgonda and Vishal Kumar, Asst. Prof of Hindi, GCW, Rohtak, student participants Tanya BA II year, Pragya, BA II year, Swathi BA II year from GCW, Rohtak gave their feedback. In this webinar students & staff from both the colleges and EBSB nodal officers from different colleges of Telangana and Haryana are participated. The number of participants reached to two hundred and twenty-three (223). The feedback form is posted in the chat box of the webinar, and e- certificates were distributed to the participants who filled the feedback form.



Poster prepared for the Webinar on "Exploring Telangana and Haryana"



Presidential address by Dr. Ghanshyam Principal GDCW Nalgonda



Dr. Jyothi Raj and Prof. MD Abdul Sami Siddiqui addressing the participants on Haryana and Telangana Culture respectively





Participants in the webinar and the list showing the number of participants as 223.



# GOVERNAMENT DEGREE COLLEGE FOR WOMEN NALGONDA



# T- SAT LIVE PRESENTATIONS OF OUR FACULTY MEMBERS & STUDENTS

| S.<br>N<br>O | Nature of<br>Collaboration | Name of the Participant | Date           | Dur<br>atio<br>n | Title of the Activity                                                                          | Link to the Activity         |
|--------------|----------------------------|-------------------------|----------------|---------