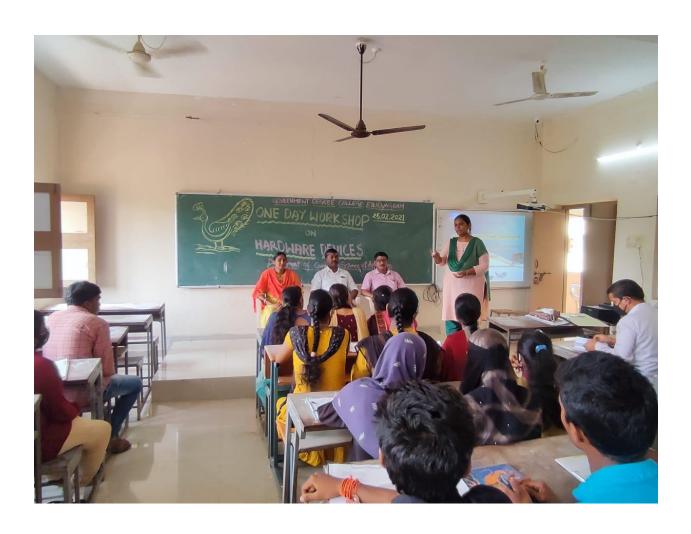

### **WORKSHOP ON HARDWARE DEVICES AND COPYRIGHTS**

## A ONE DAY WORKSHOP

# GOVERNMENT DEGREE COLLEGE, ETURNAGRAM

25.02.2021

Organized by-

### **Department of Computer Science and Applications**

Modern computer systems are complex assemblies of systems and subsystems which operate under software control. The trend toward integrating hardware and software functions presents special challenges to those protecting the intellectual property in such systems. Creative applications of computer technology to networks in which different computers perform portions of a task or produce numeric results further complicate the intellectual property practitioner's task. Intellectual property protection of computer hardware and software generally takes two forms – patents and copyrights. The scope of the protection offered by each form of protection has evolved along with technology. Neither patents nor copyrights protect abstract ideas.

#### Aims and Objectives

- Indicate the names and functions of hardware ports and the parts of the motherboard.
- Identify the names and distinguishing features of different kinds of input and output devices.
- Describe how the CPU processes data and instructions and controls the operation of all other devices.
- Identify the names, distinguishing features, and units for measuring different kinds of memory and storage devices.
- Search your personal computer for the various hardware components it contains.