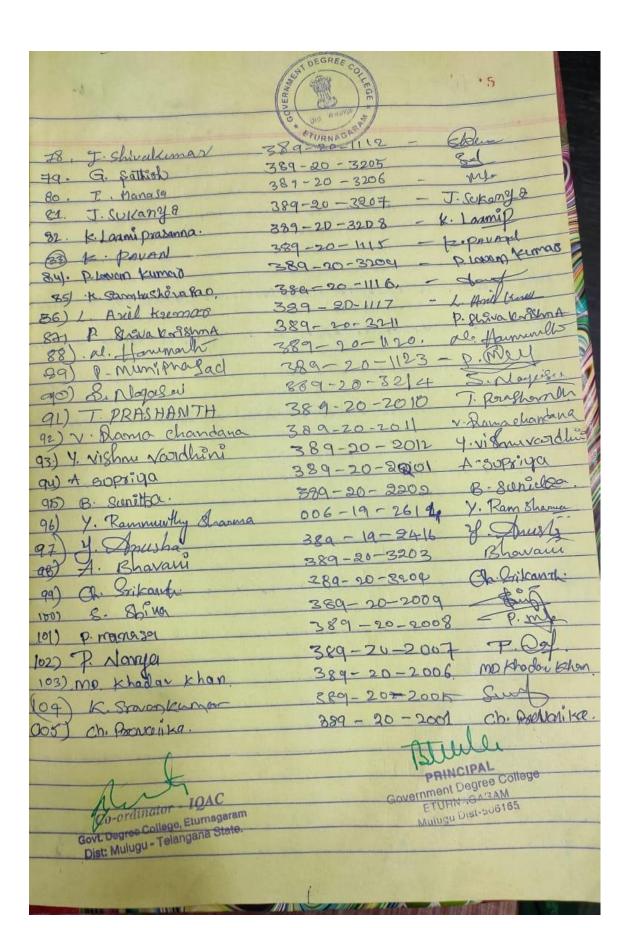

|           | ONE DAY 1950                  | lac action     | LICAMMENT DE GRAN |
|-----------|-------------------------------|----------------|-------------------|
|           | ONE DAY WOR                   | K34104 004     | True Series       |
|           | Hard devices a                | nd cory lig    | 18 ( CE ) ?       |
|           | 20.90-                        | 21             | The water of the  |
|           | Hard devices a Grovemment Deg | and college it | turnesservem      |
| - I mouse | Old College                   | ree cours      | 35-02-2021        |
| S.NO      | Mane of the student           | H.TAIO         | hogoature         |
|           | k. Shyam kuman                | 389214110      | k. Shyam kuma     |
| 0         | B pallari                     | 9389214007     | pay               |
| 2         | K. Porasad                    | 389914109      | Red               |
|           | R. Naveen                     | 389 214101     | Daveen.           |
| 4.        | Girllevambitia                | 38921 H108     | Ginlayambilea     |
| 6.        | G. Priyanka                   | 889214107      | G. Priyanka.      |
| 7         | R Sshoon                      | 389-21-4102    | Below             |
| 8.        | Dolaya                        | 389-21-4106    | DoLaya            |
| a.        | D. Strange                    | 309-21-4105    | D. Strange        |
| 10.       | CH. stinival                  | 389-21-4104    | CH. STINIVES      |
| 11.       | 2 x. Assla Toranum            | 389-21-4117    | 24 Assfa Tavanum. |
| 12.       | sk. karishma                  | 389-21-4118    | sk. karishma      |
| 13.       | T. Vonalazmi                  | 339-2:-4119    | T. Varalatmi      |
| 14.       | Sd. Nasreen                   | 389-21-4115    | Sd. Norreen       |
| R.        | P. Surya                      | 389-21-4113    | P. Surya          |
| 16.       | P. Mahastannii                | 389-21-4112    | P. Maheshums      |
| 17        | v. devenday                   | 389-21-4120    | Videreda          |
| 18.       | B. Benny                      | 389-21-2004    | R. Ruye           |
| 19.       | To Syjith May                 | 389-21-2016    | To Sejith         |
| 20        | D'Aohier                      | 389212006      | D. Molieity       |
| 21.       | SK. Rahela                    | 389212015      | St. Rahela        |
| 22        | SK. Abbu                      | 389212013      |                   |
| _23       | J. Mahendsakumoen             | 39921 2008     | 5 7. rowendon     |
| 24.       | k. Spandana                   | 389212009      |                   |
| -25       |                               | 399212010      |                   |
| -26       | P. ShitiSha                   | 389818011      | P. Shirisha.      |
| 27.       | P. Kiray                      | 389212012      | P. Kerah          |
| 28-       | B. Cardrap                    |                |                   |
| 29.       | A. Havi Krishne               | 389212002      |                   |
| 30        |                               | 389212003      |                   |
| 31.       | B. Sandhya Rani               | 389-20-415     | B. sandhyeruni    |
|           | S. Rajilha                    | 201 20-415     | - Szepthy         |
|           |                               |                |                   |