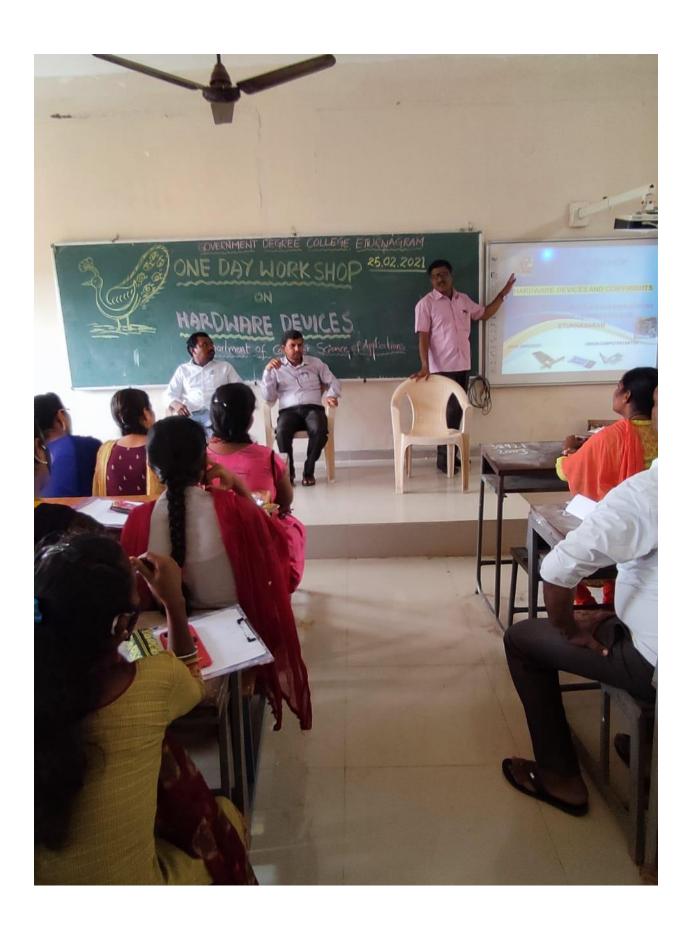

### **WORKSHOP ON HARDWARE DEVICES AND COPYRIGHTS**

## A ONE DAY WORKSHOP

# GOVERNMENT DEGREE COLLEGE, ETURNAGRAM

25.02.2021

Organized by-

### **Department of Computer Science and Applications**

Modern computer systems are complex assemblies of systems and subsystems which operate under software control. The trend toward integrating hardware and software functions presents special challenges to those protecting the intellectual property in such systems. Creative applications of computer technology to networks in which different computers perform portions of a task or produce numeric results further complicate the intellectual property practitioner's task. Intellectual property protection of computer hardware and software generally takes two forms – patents and copyrights. The scope of the protection offered by each form of protection has evolved along with technology. Neither patents nor copyrights protect abstract ideas.

#### Aims and Objectives

- Indicate the names and functions of hardware ports and the parts of the motherboard.
- Identify the names and distinguishing features of different kinds of input and output devices.
- Describe how the CPU processes data and instructions and controls the operation of all other devices.
- Identify the names, distinguishing features, and units for measuring different kinds of memory and storage devices.
- Search your personal computer for the various hardware components it contains.