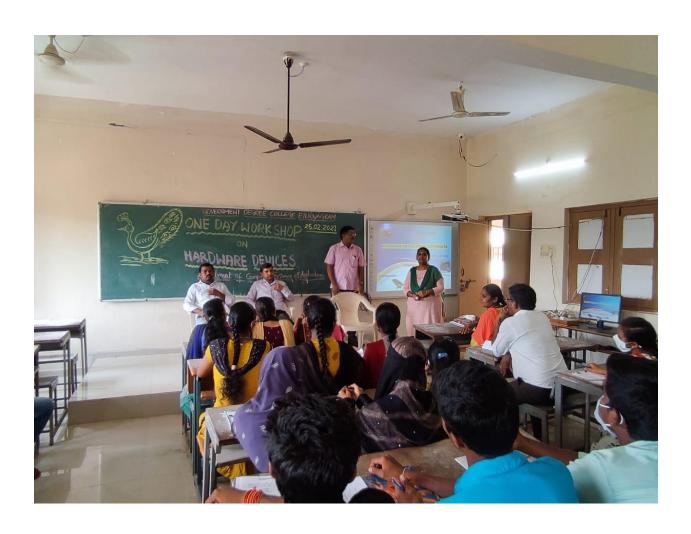

### **WORKSHOP ON HARDWARE DEVICES AND COPYRIGHTS**

## A ONE DAY WORKSHOP

# GOVERNMENT DEGREE COLLEGE, ETURNAGRAM

25.02.2021

Organized by-

### **Department of Computer Science and Applications**

Modern computer systems are complex assemblies of systems and subsystems which operate under software control. The trend toward integrating hardware and software functions presents special challenges to those protecting the intellectual property in such systems. Creative applications of computer technology to networks in which different computers perform portions of a task or produce numeric results further complicate the intellectual property practitioner's task. Intellectual property protection of computer hardware and software generally takes two forms – patents and copyrights. The scope of the protection offered by each form of protection has evolved along with technology. Neither patents nor copyrights protect abstract ideas.

#### Aims and Objectives

- Indicate the names and functions of hardware ports and the parts of the motherboard.
- Identify the names and distinguishing features of different kinds of input and output devices.
- Describe how the CPU processes data and instructions and controls the operation of all other devices.
- Identify the names, distinguishing features, and units for measuring different kinds of memory and storage devices.
- Search your personal computer for the various hardware components it contains.