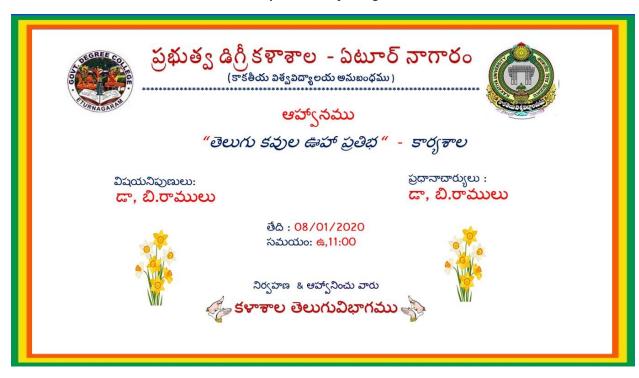

#### WORKSHOP ON TELUGU KAVULA UHA PRATHIBHA

### A ONE DAY WORKSHOP ON CREATIVE DEVELOPMENT

#### GOVERNMENT DEGREE COLLEGE, ETURNAGRAM

08.01.2020

Organized by-

**Department of Telugu** 

# ప్రభుత్వ డిగ్రీ కళాశాల - ఏటూర్ నాగారం (కాకతీయ విశ్వవిద్యాలయ ఆనుబంధము)