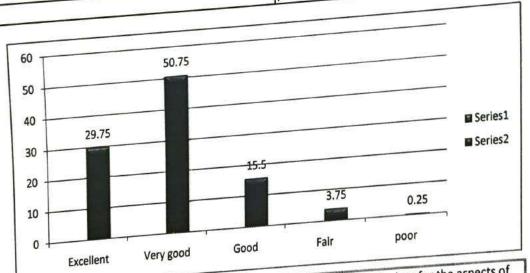

A mechanism has been adopted to collect feed back from the students of the college for thr improvement of acadenic standards. Feed back collected by giving various questions to the students,randomly. The questionaire prepared on different aspects- Teaching, effective completion of syllubus, incuclcation in learning, clarity of epressions, content presentation, current examples and trends, methodology, Evaluation, usage of ICT based teaching. Teaching plan, field visits, Development of competitiveness, regularity, remedial classes, panctuality in taking claasses, enthustic encouragement in guiding students inco-curricular and extra-curricular activities, councelling and career guidence, entrapreneurship development in students etc.. The numerical attributes