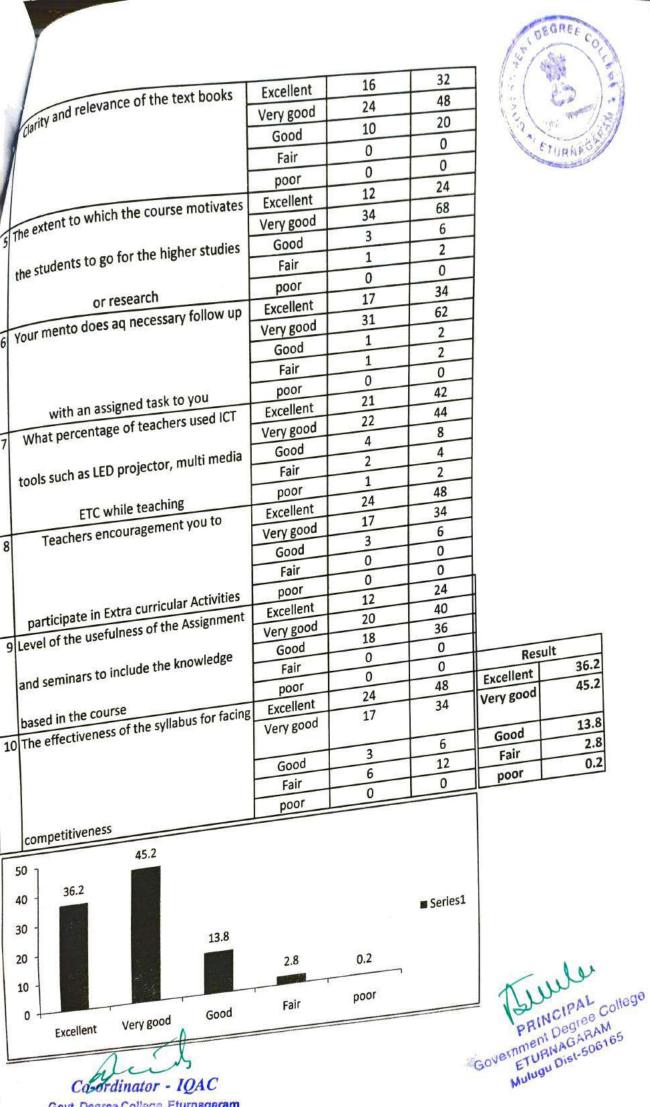

#### Significant initiatives and contributions made by IQAC during last five years

The IQAC of institution has made several constant and consistent initiatives for improving the Quality in the institution in academic as well as administrative aspects. Following bare some initiatives taken by the IQAC in the last five years from 2015-16 to 2019-20

- Motivates the staff and students to use technology in the classroom like OHP, PPT, Video lessons, peer teaching and recording etc.
- It conducts evaluation in the form of questionnaire and take feedback from students, staff, parents and alumnae to assess the quality of the teaching / learning process Orientation programme to the staff for effective usage of ICT like K-Yan Smart Board, Smart Boards, LCD Projectors, and PPT Preparations, by IQAC
- IQAC has suggested each faculty attend at least 2 seminars / conferences / workshops in a year,
- To strengthen academic monitoring of students IQAC has suggested submission of Result Analysis Reports after every-test / exam and of consolidated Reports at the end of each term to improve results.
- IQAC has suggested each faculty to attend 2 seminars / conferences / workshops in a year, funding for it to be provided by the College. Faculties from Departments of History, Botany have already attended.
- Maintaining and updating the college website- All college activities and information are hosted regularly, a web-site committee has been formed to take care of it.
- Conducting Student centric activities Viz. Seminars, Field Trips, debates, Quiz Programmes, Work Shops through IQAC Initiation.
- Conducted personality development programs, Career guidance & pre placement Training programs for the students
- > Orientation to the students on career counseling.
- > Orientation on CBCS programs.
- > Orientation to the faculty on new courses.
- > Orientation to the faculty about research projects
- > Encouraging students to the departmental field trips.
- IQAC conducted a meeting for conducting National Seminar on Soft Skills on 28<sup>th</sup> and on 29<sup>th</sup> Feb 2020 and the seminar has been conducted as per the schedule.
- > IQAC conducted meeting for encouraging research through JIGNASA student study projects.