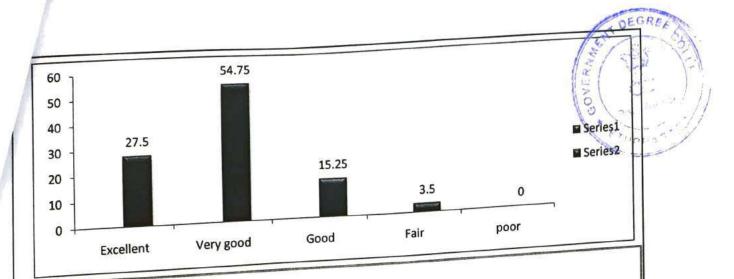

A mechanism has been adopted to collect feed back from the students of the college for thr improvement of acadenic standards. Feed back collected by giving various questions to the students, randomly. The questionaire prepared on different aspects- Teaching, effective completion of syllubus, incuclcation in learning, clarity of epressions, content presentation, current examples and trends, methodology, Evaluation, usage of ICT based teaching, Teaching plan, field visits, Development of competitiveness, regularity, remedial classes, panctuality in taking claasses, enthustic encouragement in guiding students inco-curricular and extra-curricular activities, councelling and career guidence, entrapreneurship development in students etc., The numerical attributes analysis indicates that majority of the Teachers were graded with "Excellent and Very good" attributes.