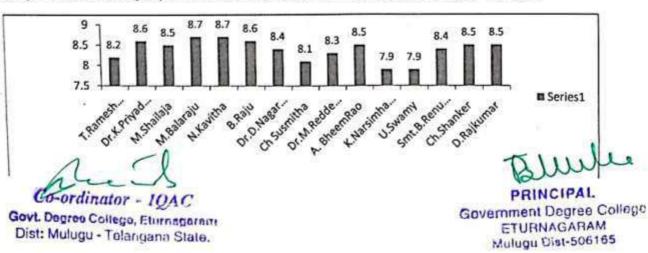

A B Government Degree College, Eturnagaram Dist: Mulugu, Telangana-506165 13 Feed back report of the student on individual teacher of the college during the year-2013-19 No.of samples-10

| Name of the teacher     | Department            | Average student<br>weightage of<br>Teacher in % | Grade<br>points | Remarks   |
|-------------------------|-----------------------|-------------------------------------------------|-----------------|-----------|
| T.Ramesh kumar          | English               | 85.5                                            | 8.6             | Excellent |
| Dr.K.Priyadharshini     | Telugu                | 86                                              | 8.6             | Excellent |
| M.Shailaja              | Political Science     | 85.6                                            | 8.6             | Excellent |
| M.Balaraju              | Chemistry             | 84.5                                            | 8.5             | Excellent |
| N.Kavitha               | Chemistry             | 83.5                                            | 8.6             | Excellent |
| B.Raju                  | Physics               | 84.5                                            | 8.5             | Excellent |
| Dr.D.Nagaraju           | Botany                | 86.5                                            | 8.6             | Excellent |
| Ch Susmitha             | Economics             | 78.9                                            | 7.9             | Very Good |
| Dr.M.Reddeppa           | History               | 79.5                                            | 7.9             | Very Good |
| A. BheemRao             | Library               | 81.5                                            | 8.1             | Excellent |
| K.Narsimha Rao          | Mathematics           | 85.6                                            | 8.5             | Excellent |
| U.Swamy                 | Zoology               | 84.5                                            | 8.5             | Excellent |
| Dr.B.Ramulu             | Telugu                | 84.5                                            | 8.5             | Excellent |
| Dr.T.S.Praveen Kumar    | English               | 82.3                                            | 8.3             | Excellent |
| Dr.M.Ghan Singh         | Botany                | 81.5                                            | 8.2             | Excellent |
| Dr.Yedukondalu Narendra | Economics             | 79.8                                            | 7.9             | Very Good |
| Smt.B.Renuka            | Commerce              | 86.5                                            | 8.6             | Excellent |
| K.Srinivas              | Chemistry             | 85.5                                            | 8.6             | Excellent |
| V.Deveder               | Botany                | 84.5                                            | 8.5             | Excellent |
| J .Vikramkumar          | Chemistry             | 84.5                                            | 8.5             | Excellent |
| Ch.Shanker              | Zoology               | 84.5                                            | 8.6             | Excellent |
| M.Prabhaker             | Mathematics           | 85.6                                            | 8.6             | Excellent |
| D.Thirupathi            | Economics             | 85.6                                            | 8.6             | Excellent |
| Ch.Venkataiah           | History               | 84.6                                            | 8.5             | Excellent |
| Kanees Fatima           | English               | 81.6                                            | 8.2             | Excellent |
| D.Naveen                | Physics               | 82.7                                            | 8.3             | Excellent |
| V.Anjaneyulu            | Commerce              | 83.5                                            | 8.4             | Excellent |
| B.Babu                  | Chemistry             | 84.6                                            | 8.5             | Excellent |
| Ch.Venkateshwarlu       | Chemistry             | 79.5                                            | 7.9             | Very Good |
| N.Ramchandram           | Economics             | 88.5                                            | 8.9             | Excellent |
| Ch.Gopal                | Telugu                | 76.5                                            | 7.6             | Very Good |
| G.Sudhakar              | Political Science     | 74.5                                            | 7.5             | Very Good |
| Ch.Sunitha              | History               | 72.5                                            | 7.3             | Very Good |
| E.Prashanthi            | Commerce              | 71.6                                            | 7.2             | Very Good |
| B.Maheshwari            | Commerce              | 73.6                                            | 7.4             | Very Good |
| K.VenkataReddy          | Computers             | 74.5                                            | 7.5             | Very Good |
| N.Ramesh                | Economics             | 81.5                                            | 8.2             | Excellent |
| G.Venkateshwarlu        | Public Administration | 72.2                                            | 7.2             | Very Good |
| Ch.Praveen Kumar        | Political Science     | 71.6                                            | 7.2             | Very Good |

Me

Govil Dogree College, Elimitgamini Dish Mulugu - Tolongama State,

Coveninent Degree College. CTURHACARAM Nologu Chev506165

DEGREF

co

EGE

PAREN

mechanism has been adopted to collect feed back from the students of the college for thr improvement of acadenic standards. Feed back collected by giving various questions to the students, randomly. The questionaire prepared on different aspects- Teaching, effective completion of syllubus, incuclcation in learning, clarity of epressions, content presentation, current examples and trends, methodology, Evaluation, usage of ICT based teaching, Teaching plan, field visits, Development of competitiveness, regularity, remedial classes, panctuality in taking claasses, enthustic encouragement in guiding students inco-curricular and extra-curricular activities, councelling and career guidence, entrapreneurship development in students etc., The numerical attributes analysis indicates that majority of the Teachers were graded with "Excellent and Very good" attributes.