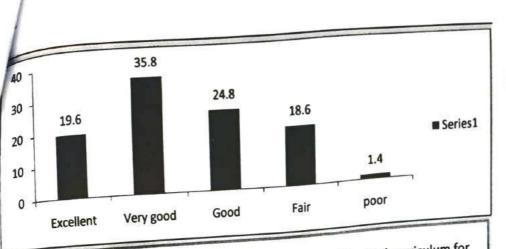

A mechanism has been adopted to collect feed back from the students of the college for thr improvement of acadenic standards. Feed back collected by giving various questions to the students, randomly. The questionaire prepared on different aspects- Teaching, effective completion of syllubus, incuclcation in learning, clarity of epressions, content presentation, current examples and trends, methodology, Evaluation, usage of ICT based teaching, Teaching plan, field visits, Development of competitiveness, regularity, remedial classes, panctuality in taking claasses, enthustic encouragement in guiding students inco-curricular and extra-curricular activities, councelling and career guidence, entrapreneurship development in students etc., The numerical attributes analysis indicates that majority of the Teachers were graded with "Excellent and Very good" attributes.