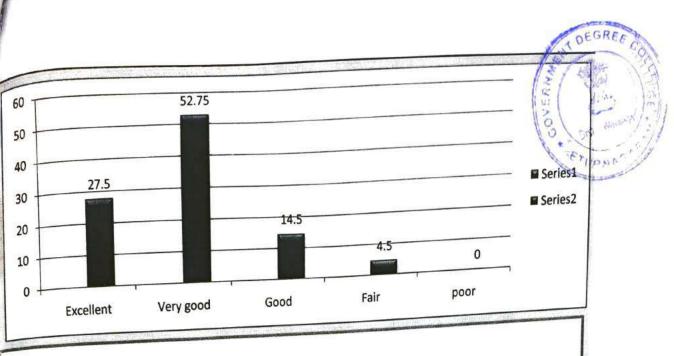

A mechanism has been adopted to collect feed back from the students of the college for thr improvement of acadenic standards. Feed back collected by giving various questions to the students, randomly. The questionaire prepared on different aspects- Teaching, effective completion of syllubus, incuclcation in learning, clarity of epressions, content presentation, current examples and trends, methodology, Evaluation, usage of ICT based teaching, Teaching plan, field visits, Development of competitiveness, regularity, remedial classes, panctuality in taking claasses, enthustic encouragement in guiding students inco-curricular and extra-curricular activities, councelling and career guidence, entrapreneurship development in students etc., The numerical attributes analysis indicates that majority of the Teachers were graded with "Excellent and Very good" attributes.