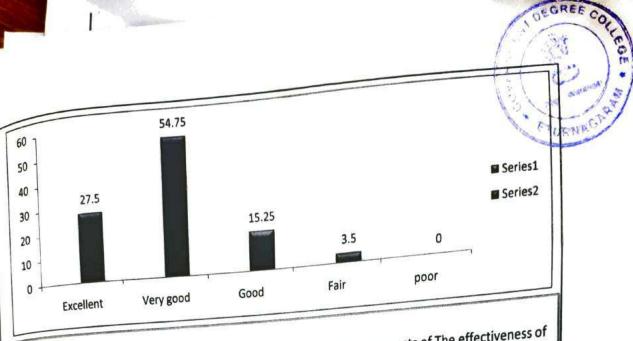

Government Degree College, Eturnagaram Dist: Mulugu, Telangana-506165 Feed back report of the student on individual teacher of the college during the year-2017-18 No of samples-10

1440

|    | Name of the teacher | Department        | Average student<br>weightage of<br>Teacher in % | Grade | Remarks   |
|----|---------------------|-------------------|-------------------------------------------------|-------|-----------|
| 1  | T.Ramesh kumar      | English           | 81.5                                            | 8.2   | Excellent |
| 2  | Dr.K.Priyadharshini | Telugu            | 85.6                                            | 8.6   | Excellent |
| 3  | M.Shailaja          | Political Science | 85.2                                            | 8.5   | Excellent |
| 4  | M.Balaraju          | Chemistry         | 84.6                                            | 8.7   | Excellent |
| 5  | N.Kavitha           | Chemistry         | 86.5                                            | 8.7   | Excellent |
| 6  | B.Raju              | Physics           | 85.6                                            | 8.6   | Excellent |
| 7  | Dr.D.Nagaraju       | Botany            | 80.4                                            | 8.4   | Excellent |
| 8  | Ch Susmitha         | Economics         | 80.6                                            | 8.1   | Excellent |
| 9  | Dr.M.Reddeppa       | History           | 82.5                                            | 8.3   | Excellent |
| 10 | A. BheemRao         | Library           | 84.5                                            | 8.5   | Excellent |
| 11 | K.Narsimha Rao      | Mathematics       | 79.8                                            | 7.9   | Very Good |
| 12 | U.Swamy             | Zoology           | 78.9                                            | 7.9   | Very Good |
| 13 | Smt.B.Renuka        | Mathematics       | 85.6                                            | 8.4   | Excellent |
| 14 | Ch.Shanker          | Zoology           | 84.5                                            | 8.5   | Excellent |
| 15 | D.Rajkumar          | Botany            | 85                                              | 8.5   | Excellent |

A mechanism has been adopted to collect feed back from the students of the college for thr improvement of

acadenic standards. Feed back collected by giving various questions to the students, randomly. The questionaire

prepared on different aspects- Teaching, effective completion of syllubus, incuclcation in learning, clarity of

epressions, content presentation, current examples and trends, methodology, Evaluation, usage of ICT based

teaching, Teaching plan, field visits, Development of competitiveness, regularity, remedial classes, panctuality in

taking claasses, enthustic encouragement in guiding students inco-curricular and extra-curricular activities,

councelling and career guidence, entrapreneurship development in students etc., The numerical attributes

analysis indicates that majority of the Teachers were graded with "Excellent and Very good" attributes.