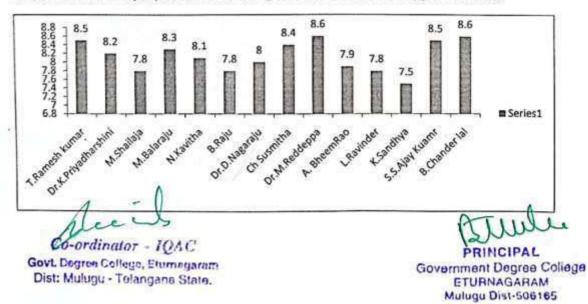

Government Degree College, Eturnagaram Dist: Mulugu, Telangana-506165 Feed back report of the student on individual teacher of the college during the year-2017-18 No of samples-10

1440

|    | Name of the teacher | Department        | Average student<br>weightage of<br>Teacher in % | Grade | Remarks   |
|----|---------------------|-------------------|-------------------------------------------------|-------|-----------|
| 1  | T.Ramesh kumar      | English           | 81.5                                            | 8.2   | Excellent |
| 2  | Dr.K.Priyadharshini | Telugu            | 85.6                                            | 8.6   | Excellent |
| 3  | M.Shailaja          | Political Science | 85.2                                            | 8.5   | Excellent |
| 4  | M.Balaraju          | Chemistry         | 84.6                                            | 8.7   | Excellent |
| 5  | N.Kavitha           | Chemistry         | 86.5                                            | 8.7   | Excellent |
| 6  | B.Raju              | Physics           | 85.6                                            | 8.6   | Excellent |
| 7  | Dr.D.Nagaraju       | Botany            | 80.4                                            | 8.4   | Excellent |
| 8  | Ch Susmitha         | Economics         | 80.6                                            | 8.1   | Excellent |
| 9  | Dr.M.Reddeppa       | History           | 82.5                                            | 8.3   | Excellent |
| 10 | A. BheemRao         | Library           | 84.5                                            | 8.5   | Excellent |
| 11 | K.Narsimha Rao      | Mathematics       | 79.8                                            | 7.9   | Very Good |
| 12 | U.Swamy             | Zoology           | 78.9                                            | 7.9   | Very Good |
| 13 | Smt.B.Renuka        | Mathematics       | 85.6                                            | 8.4   | Excellent |
| 14 | Ch.Shanker          | Zoology           | 84.5                                            | 8.5   | Excellent |
| 15 | D.Rajkumar          | Botany            | 85                                              | 8.5   | Excellent |

A mechanism has been adopted to collect feed back from the students of the college for thr improvement of

acadenic standards. Feed back collected by giving various questions to the students, randomly. The questionaire

prepared on different aspects- Teaching, effective completion of syllubus, incuclcation in learning, clarity of

epressions, content presentation, current examples and trends, methodology, Evaluation, usage of ICT based

teaching, Teaching plan, field visits, Development of competitiveness, regularity, remedial classes, panctuality in

taking claasses, enthustic encouragement in guiding students inco-curricular and extra-curricular activities,

councelling and career guidence, entrapreneurship development in students etc., The numerical attributes

analysis indicates that majority of the Teachers were graded with "Excellent and Very good" attributes.