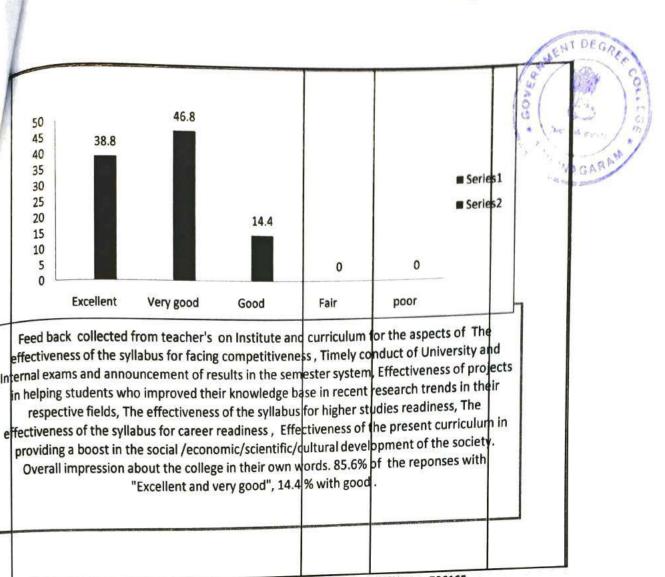

#### Significant initiatives and contributions made by IQAC during last five years

The IQAC of institution has made several constant and consistent initiatives for improving the Quality in the institution in academic as well as administrative aspects. Following bare some initiatives taken by the IQAC in the last five years from 2015-16 to 2019-20