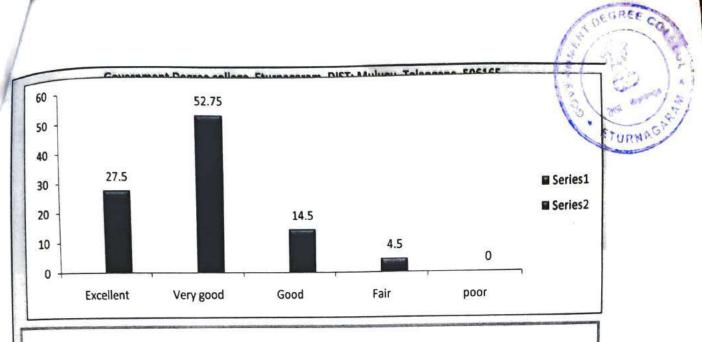

A B Government Degree College, Eturnagaram Dist: Mulugu, Telangana-506165 13 Feed back report of the student on individual teacher of the college during the year-2013-19 No.of samples-10

| Name of the teacher     | Department            | Average student<br>weightage of<br>Teacher in % | Grade<br>points | Remarks   |
|-------------------------|-----------------------|-------------------------------------------------|-----------------|-----------|
| T.Ramesh kumar          | English               | 85.5                                            | 8.6             | Excellent |
| Dr.K.Priyadharshini     | Telugu                | 86                                              | 8.6             | Excellent |
| M.Shailaja              | Political Science     | 85.6                                            | 8.6             | Excellent |
| M.Balaraju              | Chemistry             | 84.5                                            | 8.5             | Excellent |
| N.Kavitha               | Chemistry             | 83.5                                            | 8.6             | Excellent |
| B.Raju                  | Physics               | 84.5                                            | 8.5             | Excellent |
| Dr.D.Nagaraju           | Botany                | 86.5                                            | 8.6             | Excellent |
| Ch Susmitha             | Economics             | 78.9                                            | 7.9             | Very Good |
| Dr.M.Reddeppa           | History               | 79.5                                            | 7.9             | Very Good |
| A. BheemRao             | Library               | 81.5                                            | 8.1             | Excellent |
| K.Narsimha Rao          | Mathematics           | 85.6                                            | 8.5             | Excellent |
| U.Swamy                 | Zoology               | 84.5                                            | 8.5             | Excellent |
| Dr.B.Ramulu             | Telugu                | 84.5                                            | 8.5             | Excellent |
| Dr.T.S.Praveen Kumar    | English               | 82.3                                            | 8.3             | Excellent |
| Dr.M.Ghan Singh         | Botany                | 81.5                                            | 8.2             | Excellent |
| Dr.Yedukondalu Narendra | Economics             | 79.8                                            | 7.9             | Very Good |
| Smt.B.Renuka            | Commerce              | 86.5                                            | 8.6             | Excellent |
| K.Srinivas              | Chemistry             | 85.5                                            | 8.6             | Excellent |
| V.Deveder               | Botany                | 84.5                                            | 8.5             | Excellent |
| J .Vikramkumar          | Chemistry             | 84.5                                            | 8.5             | Excellent |
| Ch.Shanker              | Zoology               | 84.5                                            | 8.6             | Excellent |
| M.Prabhaker             | Mathematics           | 85.6                                            | 8.6             | Excellent |
| D.Thirupathi            | Economics             | 85.6                                            | 8.6             | Excellent |
| Ch.Venkataiah           | History               | 84.6                                            | 8.5             | Excellent |
| Kanees Fatima           | English               | 81.6                                            | 8.2             | Excellent |
| D.Naveen                | Physics               | 82.7                                            | 8.3             | Excellent |
| V.Anjaneyulu            | Commerce              | 83.5                                            | 8.4             | Excellent |
| B.Babu                  | Chemistry             | 84.6                                            | 8.5             | Excellent |
| Ch.Venkateshwarlu       | Chemistry             | 79.5                                            | 7.9             | Very Good |
| N.Ramchandram           | Economics             | 88.5                                            | 8.9             | Excellent |
| Ch.Gopal                | Telugu                | 76.5                                            | 7.6             | Very Good |
| G.Sudhakar              | Political Science     | 74.5                                            | 7.5             | Very Good |
| Ch.Sunitha              | History               | 72.5                                            | 7.3             | Very Good |
| E.Prashanthi            | Commerce              | 71.6                                            | 7.2             | Very Good |
| B.Maheshwari            | Commerce              | 73.6                                            | 7.4             | Very Good |
| K.VenkataReddy          | Computers             | 74.5                                            | 7.5             | Very Good |
| N.Ramesh                | Economics             | 81.5                                            | 8.2             | Excellent |
| G.Venkateshwarlu        | Public Administration | 72.2                                            | 7.2             | Very Good |
| Ch.Praveen Kumar        | Political Science     | 71.6                                            | 7.2             | Very Good |

Me

Govil Dogree College, Elimitgamini Dish Mulugu - Tolongama State,

Coveninent Degree College. CTURHACARAM Nologu Chev506165

DEGREF

co

EGE

PAREN

mechanism has been adopted to collect feed back from the students of the college for thr improvement of acadenic standards. Feed back collected by giving various questions to the students, randomly. The questionaire prepared on different aspects- Teaching, effective completion of syllubus, incuclcation in learning, clarity of epressions, content presentation, current examples and trends, methodology, Evaluation, usage of ICT based teaching, Teaching plan, field visits, Development of competitiveness, regularity, remedial classes, panctuality in taking claasses, enthustic encouragement in guiding students inco-curricular and extra-curricular activities, councelling and career guidence, entrapreneurship development in students etc., The numerical attributes analysis indicates that majority of the Teachers were graded with "Excellent and Very good" attributes.