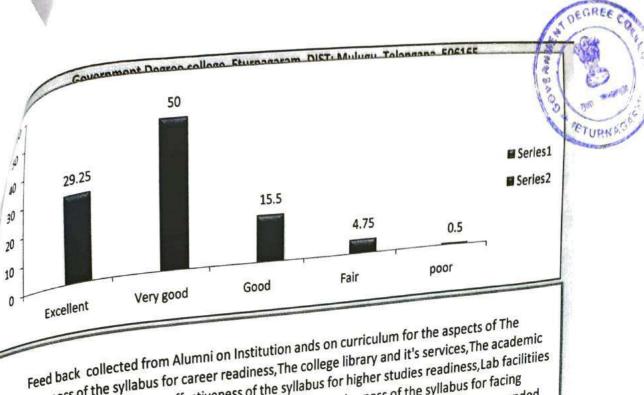

A mechanism has been adopted to collect feed back from the students of the college for thr improvement of acadenic standards. Feed back collected by giving various questions to the students, randomly. The questionaire prepared on different aspects- Teaching, effective completion of syllubus, incuclcation in learning, clarity of epressions, content presentation, current examples and trends, methodology, Evaluation, usage of ICT based teaching, Teaching plan, field visits, Development of competitiveness, regularity, remedial classes, panctuality in taking claasses, enthustic encouragement in guiding students inco-curricular and extra-curricular activities, councelling and career guidence, entrapreneurship development in students etc., The numerical attributes analysis indicates that majority of the Teachers were graded with "Excellent and Very good" attributes.