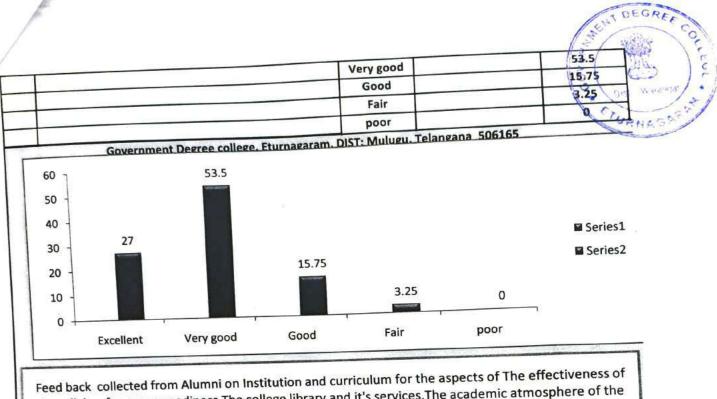

Government Degree College, Eturnagaram Dist: Mulugu, Telangana-506165

Feed back report of the astudent on individual teacher of the college during the year-2015-16 URNAGE

VERIUM -

60

DEGREE

co

EG

|    | Name of the teacher | Department        | Average student<br>weightage of<br>Teacher in % | Grade<br>points | Remarks   |
|----|---------------------|-------------------|-------------------------------------------------|-----------------|-----------|
| 1  | T.Ramesh kumar      | English           | 85.5                                            | 8.5             | Excellent |
| 2  | Dr.K.Priyadharshini | Telugu            | 82.6                                            | 8.2             | Excellent |
| 3  | M.Shailaja          | Political Science | 78.5                                            | 7.8             | Very Good |
| 4  | M.Balaraju          | Chemistry         | 83                                              | 8.3             | Excellent |
| 5  | N.Kavitha           | Chemistry         | 81.8                                            | 8.1             | Excellent |
| 6  | B.Raju              | Physics           | 78.5                                            | 7.8             | Very Good |
| 7  | Dr.D.Nagaraju       | Botany            | 80.5                                            | 8               | Excellent |
| 8  | Ch Susmitha         | Economics         | 84.5                                            | 8.4             | Excellent |
| 9  | Dr.M.Reddeppa       | History           | 86                                              | 8.6             | Excellent |
| 10 | A. BheemRao         | Library           | 79                                              | 7.9             | Very Good |
| 11 | LRavinder           | Mathematics       | 78.6                                            | 7.8             | Very Good |
| 12 | K.Sandhya           | Zoology           | 75.8                                            | 7.5             | Very Good |
| 13 | S.S.Ajay Kuamr      | Commerce          | 85.6                                            | 8.5             | Excellent |
| 14 | B.Chander lal       | Commerce          | 81.5                                            | 8.6             | Excellent |

A mechanism has been adopted to collect feed back from the students of the college for thr improvement of acadenic standards. Feed back collected by giving various questions to the students, randomly. The questionaire prepared on different aspects- Teaching, effective completion of syllubus, incuclcation in learning, clarity of epressions, content presentation, current examples and trends, methodology, Evaluation, usage of ICT based teaching, Teaching plan, field visits, Development of competitiveness, regularity, remedial classes, panctuality in taking claasses, enthustic encouragement in guiding students inco-curricular and extra-curricular activities, councelling and career guidence, entrapreneurship development in students etc., The numerical attributes analysis indicates that majority of the Teachers were graded with "Excellent and Very good" attributes.