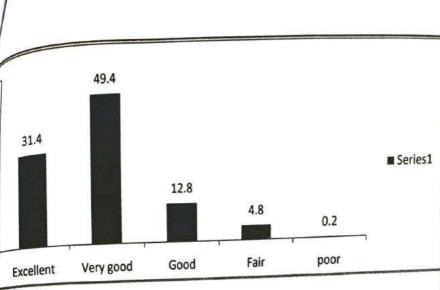

A mechanism has been adopted to collect feed back from the students of the college for thr improvement of acadenic standards. Feed back collected by giving various questions to the students,randomly. The questionaire prepared on different aspects- Teaching, effective completion of syllubus, incuclcation in learning, clarity of epressions, content presentation, current examples and trends, methodology, Evaluation, usage of ICT based teaching. Teaching plan, field visits, Development of competitiveness, regularity, remedial classes, panctuality in taking claasses, enthustic encouragement in guiding students inco-curricular and extra-curricular activities, councelling and career guidence, entrapreneurship development in students etc.. The numerical attributes