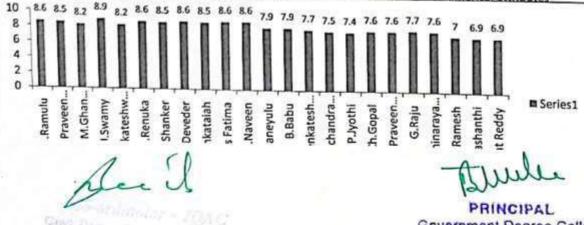

eed back report of the student on individual teacher of the college during the year-2019-20

|    | Name of the teacher  | Department        | Average student<br>weightage of<br>Teacher in % | Grade<br>points | Remarks   |
|----|----------------------|-------------------|-------------------------------------------------|-----------------|-----------|
| 1  | Dr.B.Ramulu          | Telugu            | 85.6                                            | 8.6             | Excellent |
| 2  | Dr.T.S.Praveen Kumar | English           | 84.5                                            | 8.5             | Excellent |
| 3  | Dr.M.Ghan Singh      | Botany            | 82.1                                            | 8.2             | Excellent |
| 4  | U.Swamy              | Zoology           | 88.9                                            | 8.9             | Excellent |
| 5  | K.Venkateshwarlu     | Chemistry         | 81.6                                            | 8.2             | Excellent |
| 6  | Smt.B.Renuka         | Commerce          | 85.6                                            | 8.6             | Excellent |
| 7  | Ch.Shanker           | Zoology           | 84.5                                            | 8.5             | Excellent |
| 8  | V.Deveder            | Botany            | 85.6                                            | 8.6             | Excellent |
| 9  | Ch.Venkataiah        | History           | 84.8                                            | 8.5             | Excellent |
| 10 | Kanees Fatima        | English           | 85.8                                            | 8.6             | Excellent |
| 11 | D.Naveen             | Physics           | 85.6                                            | 8.6             | Excellent |
| 12 | V.Anjaneyulu         | Commerce          | 78.9                                            | 7.9             | Very good |
| 13 | B.Babu               | Chemistry         | 79.1                                            | 7.9             | Very good |
| 14 | Ch.Venkateshwarlu    | Chemistry         | 76.6                                            | 7.7             | Very good |
| 15 | N.Ramchandram        | Economics         | 75.2                                            | 7.5             | Very good |
| 16 | P.Jyothi             | Mathematics       | 73.5                                            | 7.4             | Very good |
| 17 | Ch.Gopal             | Telugu            | 74.5                                            | 7.6             | Very good |
| 18 | B Ch.Praveen Kumar   | Political Science | 75.6                                            | 7.6             | Very good |
| 19 | 9 G.Raju             | Political Science | 76.9                                            | 7.7             | Very good |
| 20 | 0 K.Laxminarayana    | History           | 75.5                                            | 7.6             | Very good |
|    | 1 N.Ramesh           | Economics         | 69.8                                            | 7               | Good      |
|    | 2 E.Prashanthi       | Commerce          | 68.5                                            | 6.9             | Good      |
| 2  | 3 K.Venkat Reddy     | Computers         | 68.5                                            | 6.9             | Good      |

A mechanism has been adopted to collect feed back from the students of the college for thr improvement of acadenic standards. Feed back collected by giving various questions to the students,randomly. The questionaire prepared on different aspects- Teaching, effective completion of syllubus, incuclcation in learning, clarity of epressions, content presentation, current examples and trends, methodology, Evaluation, usage of ICT based teaching. Teaching plan, field visits, Development of competitiveness, regularity, remedial classes, panctuality in taking claasses, enthustic encouragement in guiding students inco-curricular and extra-curricular activities, councelling and career guidence, entrapreneurship development in students etc.. The numerical attributes