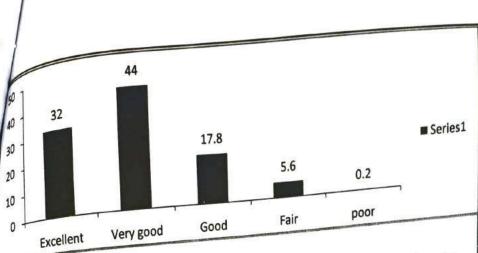

A mechanism has been adopted to collect feed back from the students of the college for thr improvement of

acadenic standards. Feed back collected by giving various questions to the students, randomly. The questionaire

prepared on different aspects- Teaching, effective completion of syllubus, incuclcation in learning, clarity of

epressions, content presentation, current examples and trends, methodology, Evaluation, usage of ICT based

teaching, Teaching plan, field visits, Development of competitiveness, regularity, remedial classes, panctuality in

taking claasses, enthustic encouragement in guiding students inco-curricular and extra-curricular activities,

councelling and career guidence, entrapreneurship development in students etc., The numerical attributes

analysis indicates that majority of the Teachers were graded with "Excellent and Very good" attributes.