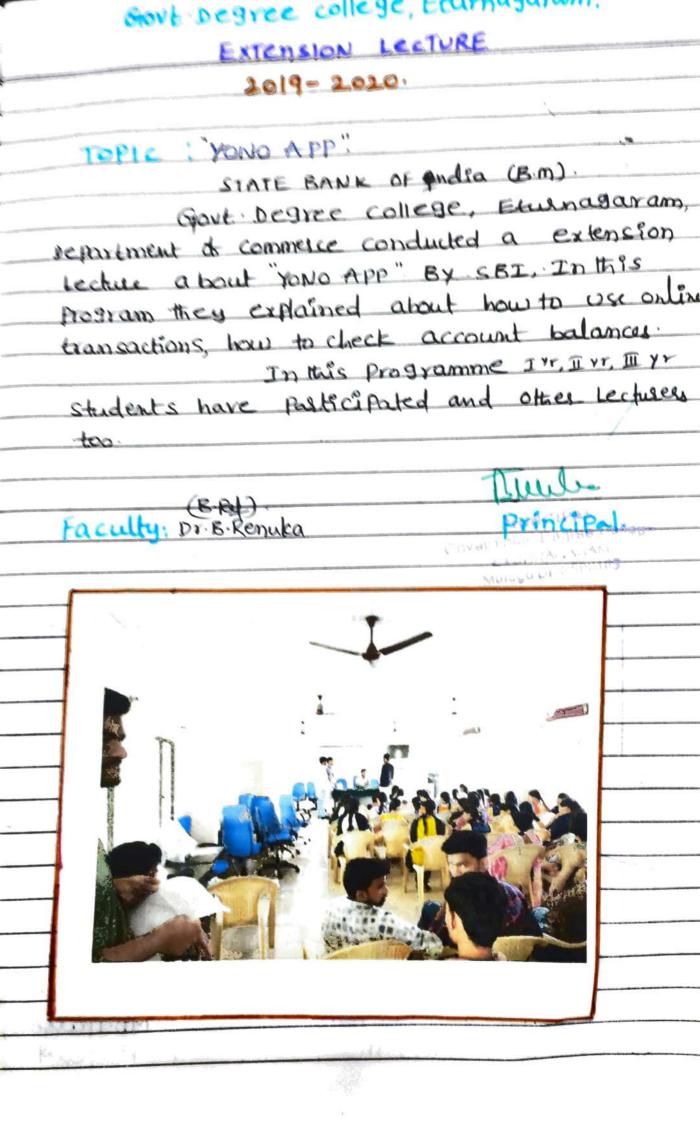

The Numbers of quality initiatives taken up by IQAC for promoting quality for the last five years are as stated below:

#### Significant initiatives and contributions made by IQAC during last five years

The IQAC of institution has made several constant and consistent initiatives for improving the Quality in the institution in academic as well as administrative aspects. Following bare some initiatives taken by the IQAC in the last five years from 2015-16 to 2019-20

- Motivates the staff and students to use technology in the classroom like OHP, PPT, Video lessons, peer teaching and recording etc.
- It conducts evaluation in the form of questionnaire and take feedback from students, staff, parents and alumnae to assess the quality of the teaching / learning process Orientation programme to the staff for effective usage of ICT like K-Yan Smart Board, Smart Boards, LCD Projectors, and PPT Preparations, by IQAC
- IQAC has suggested each faculty attend at least 2 seminars / conferences / workshops in a year,
- To strengthen academic monitoring of students IQAC has suggested submission of Result Analysis Reports after every-test / exam and of consolidated Reports at the end of each term to improve results.
- IQAC has suggested each faculty to attend 2 seminars / conferences / workshops in a year, funding for it to be provided by the College. Faculties from Departments of History, Botany have already attended.
- Maintaining and updating the college website- All college activities and information are hosted regularly, a web-site committee has been formed to take care of it.
- Conducting Student centric activities Viz. Seminars, Field Trips, debates, Quiz Programmes, Work Shops through IQAC Initiation.
- Conducted personality development programs, Career guidance & pre placement Training programs for the students
- > Orientation to the students on career counseling.
- > Orientation on CBCS programs.
- > Orientation to the faculty on new courses.
- > Orientation to the faculty about research projects
- > Encouraging students to the departmental field trips.
- IQAC conducted a meeting for conducting National Seminar on Soft Skills on 28<sup>th</sup> and on 29<sup>th</sup> Feb 2020 and the seminar has been conducted as per the schedule.
- > IQAC conducted meeting for encouraging research through JIGNASA student study projects.