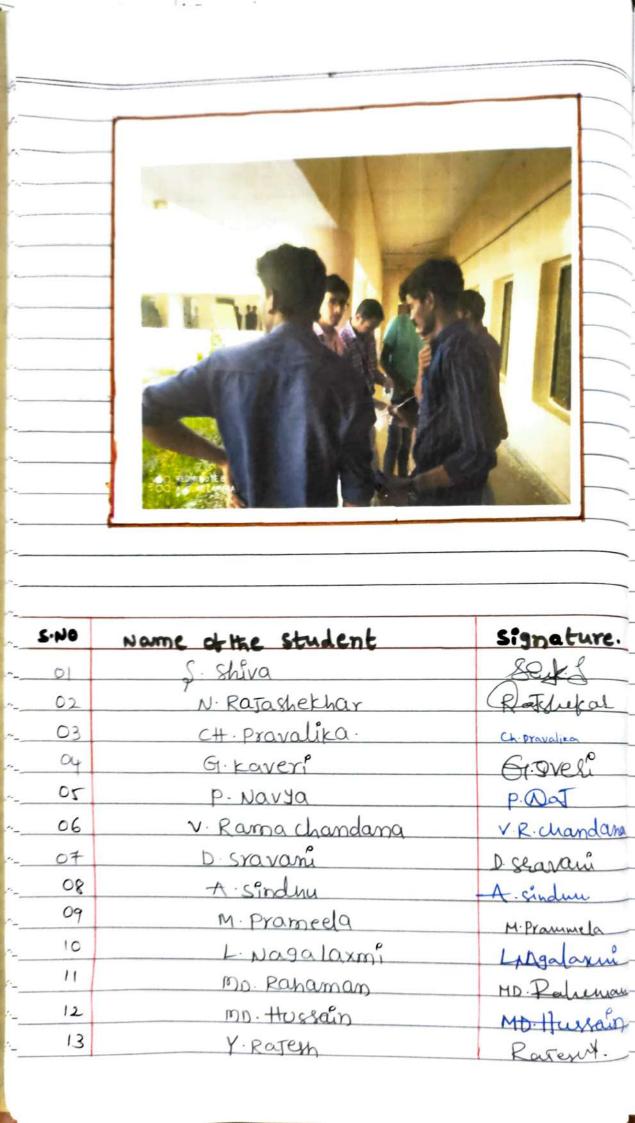

The Numbers of quality initiatives taken up by IQAC for promoting quality for the last five years are as stated below:

#### Significant initiatives and contributions made by IQAC during last five years

The IQAC of institution has made several constant and consistent initiatives for improving the Quality in the institution in academic as well as administrative aspects. Following bare some initiatives taken by the IQAC in the last five years from 2015-16 to 2019-20

- Motivates the staff and students to use technology in the classroom like OHP, PPT, Video lessons, peer teaching and recording etc.
- It conducts evaluation in the form of questionnaire and take feedback from students, staff, parents and alumnae to assess the quality of the teaching / learning process Orientation programme to the staff for effective usage of ICT like K-Yan Smart Board, Smart Boards, LCD Projectors, and PPT Preparations, by IQAC
- IQAC has suggested each faculty attend at least 2 seminars / conferences / workshops in a year,
- To strengthen academic monitoring of students IQAC has suggested submission of Result Analysis Reports after every-test / exam and of consolidated Reports at the end of each term to improve results.
- IQAC has suggested each faculty to attend 2 seminars / conferences / workshops in a year, funding for it to be provided by the College. Faculties from Departments of History, Botany have already attended.
- Maintaining and updating the college website- All college activities and information are hosted regularly, a web-site committee has been formed to take care of it.
- Conducting Student centric activities Viz. Seminars, Field Trips, debates, Quiz Programmes, Work Shops through IQAC Initiation.
- Conducted personality development programs, Career guidance & pre placement Training programs for the students
- > Orientation to the students on career counseling.
- > Orientation on CBCS programs.
- > Orientation to the faculty on new courses.
- > Orientation to the faculty about research projects
- > Encouraging students to the departmental field trips.
- IQAC conducted a meeting for conducting National Seminar on Soft Skills on 28<sup>th</sup> and on 29<sup>th</sup> Feb 2020 and the seminar has been conducted as per the schedule.
- > IQAC conducted meeting for encouraging research through JIGNASA student study projects.