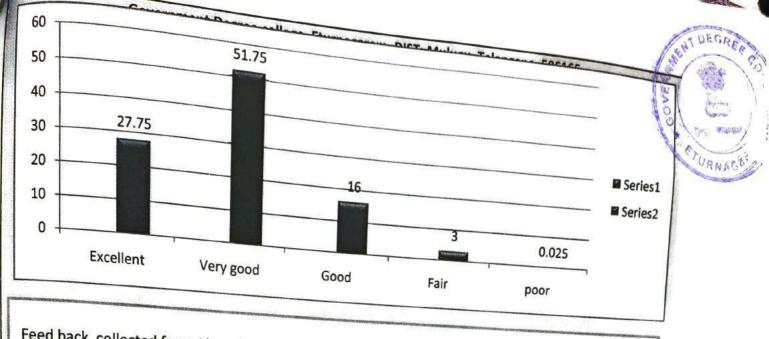

eed back report of the student on individual teacher of the college during the year-2019-20

|    | Name of the teacher  | Department        | Average student<br>weightage of<br>Teacher in % | Grade<br>points | Remarks   |
|----|----------------------|-------------------|-------------------------------------------------|-----------------|-----------|
| 1  | Dr.B.Ramulu          | Telugu            | 85.6                                            | 8.6             | Excellent |
| 2  | Dr.T.S.Praveen Kumar | English           | 84.5                                            | 8.5             | Excellent |
| 3  | Dr.M.Ghan Singh      | Botany            | 82.1                                            | 8.2             | Excellent |
| 4  | U.Swamy              | Zoology           | 88.9                                            | 8.9             | Excellent |
| 5  | K.Venkateshwarlu     | Chemistry         | 81.6                                            | 8.2             | Excellent |
| 6  | Smt.B.Renuka         | Commerce          | 85.6                                            | 8.6             | Excellent |
| 7  | Ch.Shanker           | Zoology           | 84.5                                            | 8.5             | Excellent |
| 8  | V.Deveder            | Botany            | 85.6                                            | 8.6             | Excellent |
| 9  | Ch.Venkataiah        | History           | 84.8                                            | 8.5             | Excellent |
| 10 | Kanees Fatima        | English           | 85.8                                            | 8.6             | Excellent |
| 11 | D.Naveen             | Physics           | 85.6                                            | 8.6             | Excellent |
| 12 | V.Anjaneyulu         | Commerce          | 78.9                                            | 7.9             | Very good |
| 13 | B.Babu               | Chemistry         | 79.1                                            | 7.9             | Very good |
| 14 | Ch.Venkateshwarlu    | Chemistry         | 76.6                                            | 7.7             | Very good |
| 15 | N.Ramchandram        | Economics         | 75.2                                            | 7.5             | Very good |
| 16 | P.Jyothi             | Mathematics       | 73.5                                            | 7.4             | Very good |
| 17 | Ch.Gopal             | Telugu            | 74.5                                            | 7.6             | Very good |
| 18 | B Ch.Praveen Kumar   | Political Science | 75.6                                            | 7.6             | Very good |
| 19 | 9 G.Raju             | Political Science | 76.9                                            | 7.7             | Very good |
| 20 | 0 K.Laxminarayana    | History           | 75.5                                            | 7.6             | Very good |
|    | 1 N.Ramesh           | Economics         | 69.8                                            | 7               | Good      |
|    | 2 E.Prashanthi       | Commerce          | 68.5                                            | 6.9             | Good      |
| 2  | 3 K.Venkat Reddy     | Computers         | 68.5                                            | 6.9             | Good      |

A mechanism has been adopted to collect feed back from the students of the college for thr improvement of acadenic standards. Feed back collected by giving various questions to the students,randomly. The questionaire prepared on different aspects- Teaching, effective completion of syllubus, incuclcation in learning, clarity of epressions, content presentation, current examples and trends, methodology, Evaluation, usage of ICT based teaching. Teaching plan, field visits, Development of competitiveness, regularity, remedial classes, panctuality in taking claasses, enthustic encouragement in guiding students inco-curricular and extra-curricular activities, councelling and career guidence, entrapreneurship development in students etc.. The numerical attributes