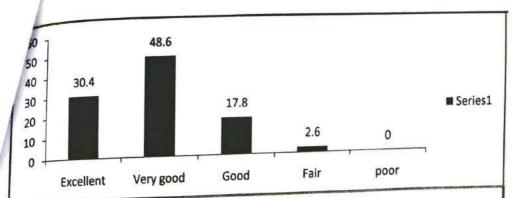

A mechanism has been adopted to collect feed back from the students of the college for thr improvement of

acadenic standards. Feed back collected by giving various questions to the students, randomly. The questionaire

prepared on different aspects- Teaching, effective completion of syllubus, incuclcation in learning, clarity of

epressions, content presentation, current examples and trends, methodology, Evaluation, usage of ICT based

teaching, Teaching plan, field visits, Development of competitiveness, regularity, remedial classes, panctuality in

taking claasses, enthustic encouragement in guiding students inco-curricular and extra-curricular activities,

councelling and career guidence, entrapreneurship development in students etc., The numerical attributes

analysis indicates that majority of the Teachers were graded with "Excellent and Very good" attributes.