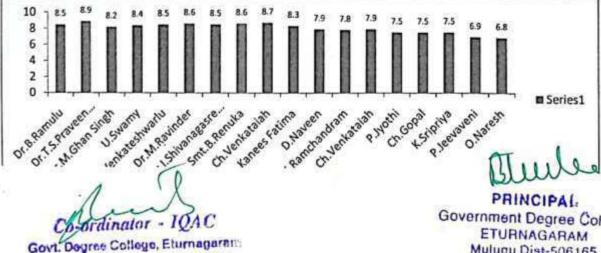

|    | Name of the teacher  | Department        | Average student<br>weightage of | Grade<br>points | Remarks   |
|----|----------------------|-------------------|---------------------------------|-----------------|-----------|
| 1  | Dr.B.Ramulu          | Telugu            | 84.5                            | 8.5             | Excellent |
| 2  | Dr.T.S.Praveen Kumar | English           | 88.3                            | 8.9             | Excellent |
| 3  | Dr.M.Ghan Singh      | Botany            | 81.5                            | 8.2             | Excellent |
| 4  | U.Swamy              | Zoology           | 83.5                            | 8.4             | Excellent |
| 5  | K.Venkateshwarlu     | Chemistry         | 84.5                            | 8.5             | Excellent |
| 6  | Dr.M.Ravinder        | Economics         | 85.6                            | 8.6             | Excellent |
| 7  | Dr.I.Shivanagasreenu | Commerce          | 84.5                            | 8.5             | Excellent |
| 8  | Smt.B.Renuka         | Commerce          | 85.5                            | 8.6             | Excellent |
| 9  | Ch.Venkataiah        | History           | 86.5                            | 8.7             | Excellent |
| 10 | Kanees Fatima        | English           | 82.5                            | 8.3             | Excellent |
| 11 | D.Naveen             | Physics           | 79.2                            | 7.9             | Very good |
| 12 | N.Ramchandram        | Economics         | 78.3                            | 7.8             | Very good |
| 13 | Ch.Venkataïah        | History           | 78.8                            | 7.9             | Very good |
| 14 | P.Jyothi             | Mathematics       | 74.5                            | 7.5             | Very good |
| 15 | Ch.Gopal             | Telugu            | 74.5                            | 7.5             | Very good |
| 16 | K.Sripriya           | Commerce          | 74.5                            | 7.5             | Very good |
| 17 | P.Jeevaveni          | Computers         | 68.9                            | 6.9             | Good      |
| 18 | O.Naresh             | Political Science | 67.8                            | 6.8             | Good      |

A mechanism has been adopted to collect feed back from the students of the college for thr improvement of acadenic standards. Feed back collected by giving various questions to the students, randomly. The questionaire prepared on different aspects- Teaching, effective completion of syllubus, incuclcation in learning, clarity of epressions, content presentation, current examples and trends, methodology, Evaluation, usage of ICT based teaching, Teaching plan, field visits, Development of competitiveness, regularity, remedial classes, panctuality in taking claasses, enthustic encouragement in guiding students inco-curricular and extra-curricular activities, councelling and career guidence, entrapreneurship development in students etc., The numerical attributes analysis indicates that majority of the Teachers were graded with "Excellent and Very good" attributes.