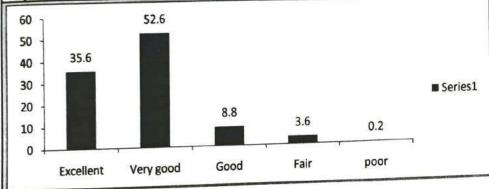

A mechanism has been adopted to collect feed back from the students of the college for thr improvement of acadenic standards. Feed back collected by giving various questions to the students, randomly. The questionaire prepared on different aspects- Teaching, effective completion of syllubus, incuclcation in learning, clarity of epressions, content presentation, current examples and trends, methodology, Evaluation, usage of ICT based teaching, Teaching plan, field visits, Development of competitiveness, regularity, remedial classes, panctuality in taking claasses, enthustic encouragement in guiding students inco-curricular and extra-curricular activities, councelling and career guidence, entrapreneurship development in students etc., The numerical attributes analysis indicates that majority of the Teachers were graded with "Excellent and Very good" attributes.