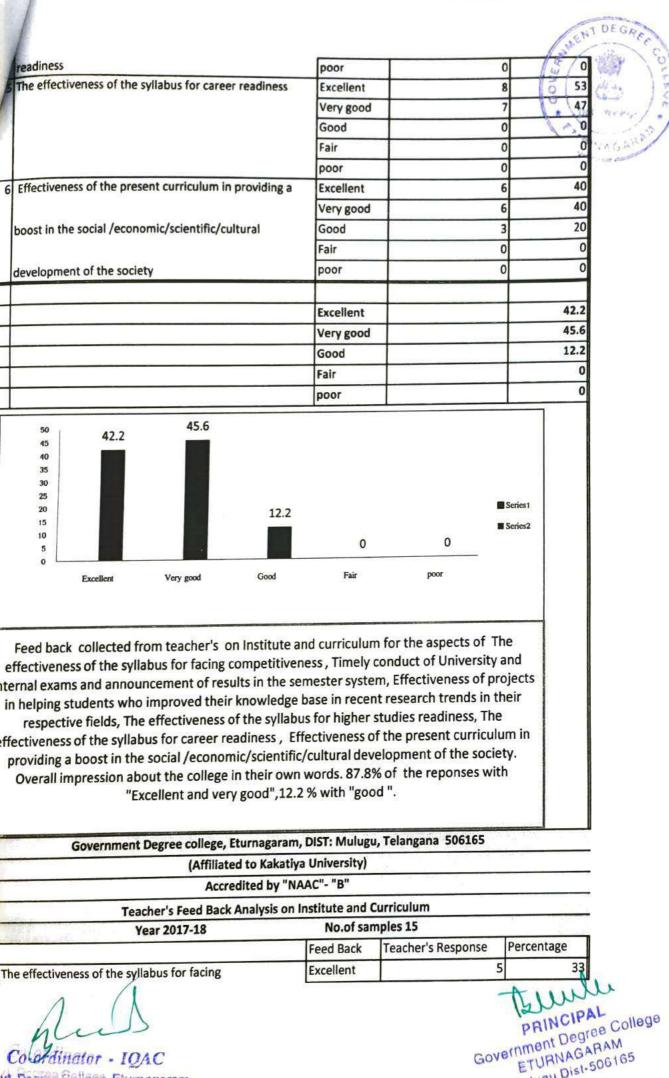

#### Significant initiatives and contributions made by IQAC during last five years

The IQAC of institution has made several constant and consistent initiatives for improving the Quality in the institution in academic as well as administrative aspects. Following bare some initiatives taken by the IQAC in the last five years from 2015-16 to 2019-20