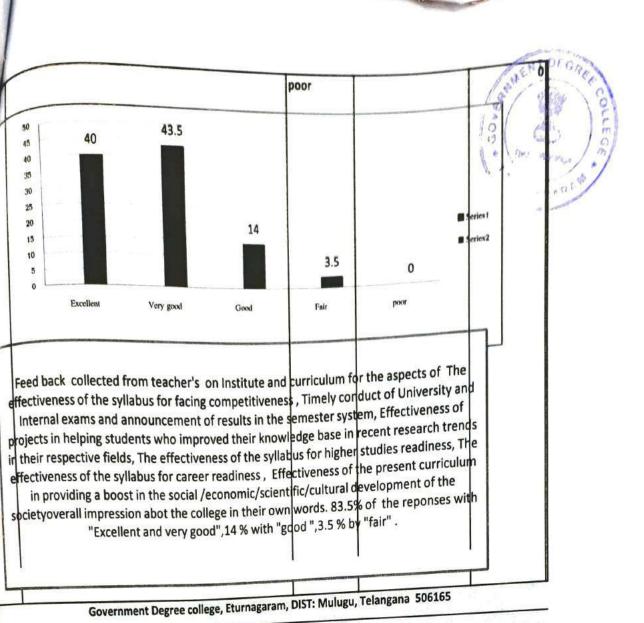

#### Significant initiatives and contributions made by IQAC during last five years

The IQAC of institution has made several constant and consistent initiatives for improving the Quality in the institution in academic as well as administrative aspects. Following bare some initiatives taken by the IQAC in the last five years from 2015-16 to 2019-20