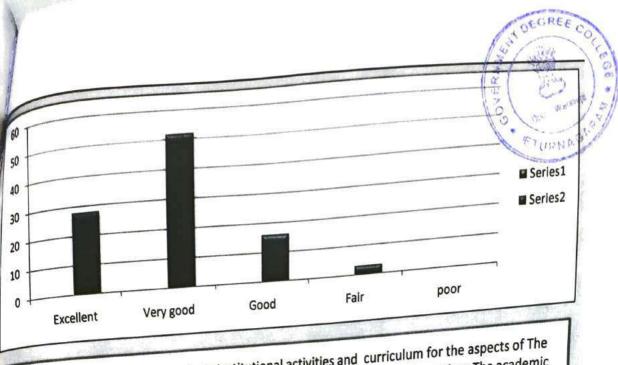

A mechanism has been adopted to collect feed back from the students of the college for thr improvement of

acadenic standards. Feed back collected by giving various questions to the students, randomly. The questionaire

prepared on different aspects- Teaching, effective completion of syllubus, incuclcation in learning, clarity of

epressions, content presentation, current examples and trends, methodology, Evaluation, usage of ICT based

teaching, Teaching plan, field visits, Development of competitiveness, regularity, remedial classes, panctuality in

taking claasses, enthustic encouragement in guiding students inco-curricular and extra-curricular activities,

councelling and career guidence, entrapreneurship development in students etc., The numerical attributes

analysis indicates that majority of the Teachers were graded with "Excellent and Very good" attributes.