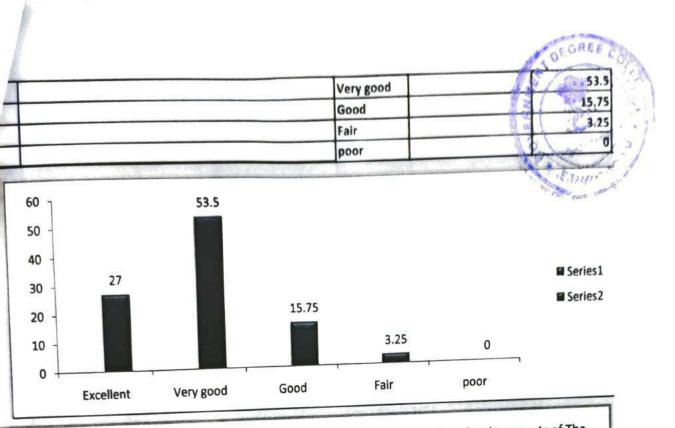

A mechanism has been adopted to collect feed back from the students of the college for thr improvement of acadenic standards. Feed back collected by giving various questions to the students, randomly. The questionaire prepared on different aspects- Teaching, effective completion of syllubus, incuclcation in learning, clarity of epressions, content presentation, current examples and trends, methodology, Evaluation, usage of ICT based teaching, Teaching plan, field visits, Development of competitiveness, regularity, remedial classes, panctuality in taking claasses, enthustic encouragement in guiding students inco-curricular and extra-curricular activities, councelling and career guidence, entrapreneurship development in students etc., The numerical attributes analysis indicates that majority of the Teachers were graded with "Excellent and Very good" attributes.