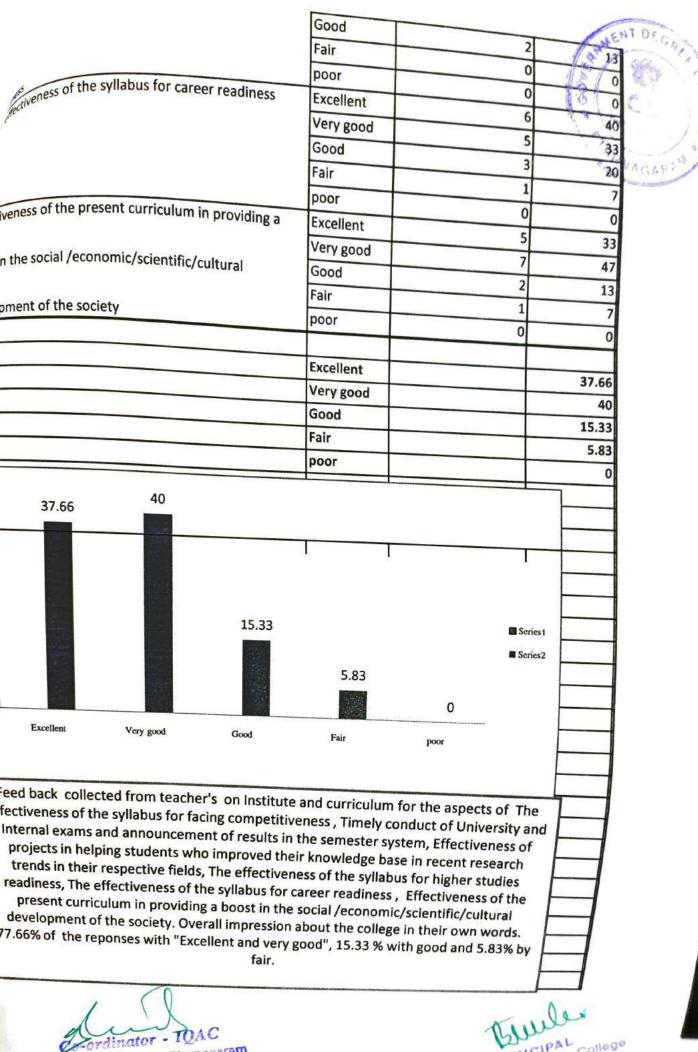

A mechanism has been adopted to collect feed back from the students of the college for thr improvement of acadenic standards. Feed back collected by giving various questions to the students, randomly. The questionaire prepared on different aspects- Teaching, effective completion of syllubus, incuclcation in learning, clarity of epressions, content presentation, current examples and trends, methodology, Evaluation, usage of ICT based teaching, Teaching plan, field visits, Development of competitiveness, regularity, remedial classes, panctuality in taking claasses, enthustic encouragement in guiding students inco-curricular and extra-curricular activities, councelling and career guidence, entrapreneurship development in students etc., The numerical attributes analysis indicates that majority of the Teachers were graded with "Excellent and Very good" attributes.