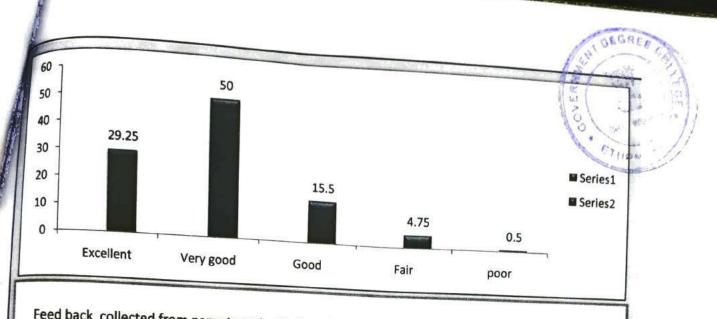

Me

Govil Dogree College, Elimitgamini Dish Mulugu - Tolongama State,

Coveninent Degree College. CTURHACARAM Nologu Chev506165

DEGREF

co

EGE

PAREN

mechanism has been adopted to collect feed back from the students of the college for thr improvement of acadenic standards. Feed back collected by giving various questions to the students, randomly. The questionaire prepared on different aspects- Teaching, effective completion of syllubus, incuclcation in learning, clarity of epressions, content presentation, current examples and trends, methodology, Evaluation, usage of ICT based teaching, Teaching plan, field visits, Development of competitiveness, regularity, remedial classes, panctuality in taking claasses, enthustic encouragement in guiding students inco-curricular and extra-curricular activities, councelling and career guidence, entrapreneurship development in students etc., The numerical attributes analysis indicates that majority of the Teachers were graded with "Excellent and Very good" attributes.