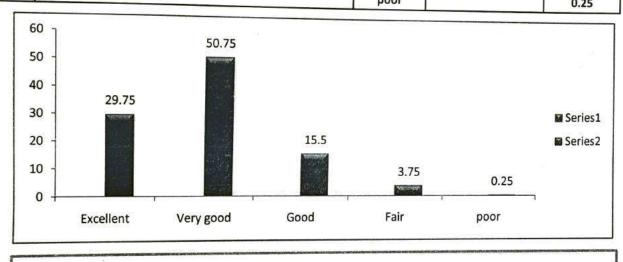

A mechanism has been adopted to collect feed back from the students of the college for thr improvement of acadenic standards. Feed back collected by giving various questions to the students, randomly. The questionaire prepared on different aspects- Teaching, effective completion of syllubus, incuclcation in learning, clarity of epressions, content presentation, current examples and trends, methodology, Evaluation, usage of ICT based teaching, Teaching plan, field visits, Development of competitiveness, regularity, remedial classes, panctuality in taking claasses, enthustic encouragement in guiding students inco-curricular and extra-curricular activities, councelling and career guidence, entrapreneurship development in students etc., The numerical attributes analysis indicates that majority of the Teachers were graded with "Excellent and Very good" attributes.