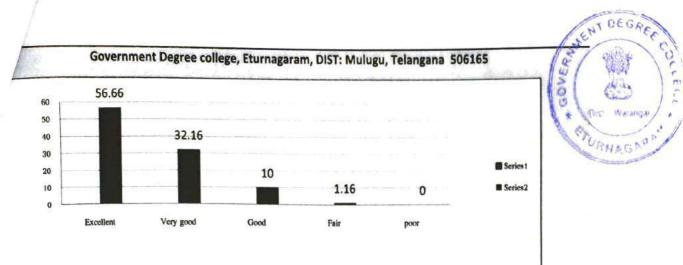

The Numbers of quality initiatives taken up by IQAC for promoting quality for the last five years are as stated below: