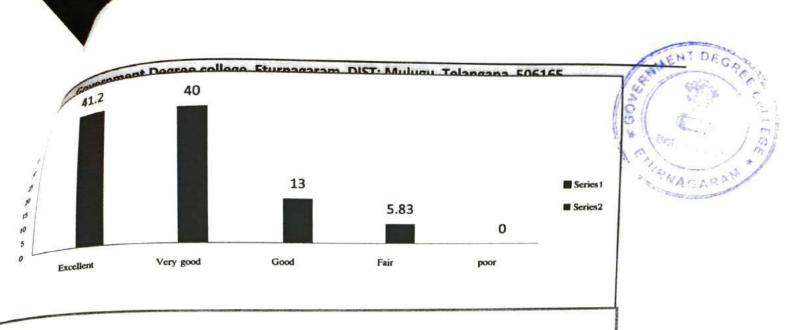

The Numbers of quality initiatives taken up by IQAC for promoting quality for the last five years are as stated below:

#### Significant initiatives and contributions made by IQAC during last five years

The IQAC of institution has made several constant and consistent initiatives for improving the Quality in the institution in academic as well as administrative aspects. Following bare some initiatives taken by the IQAC in the last five years from 2015-16 to 2019-20