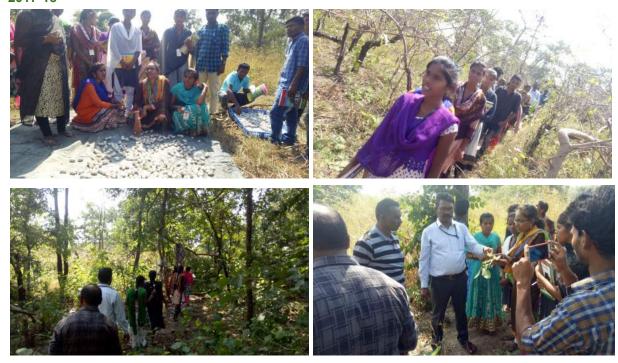

# Field trips:

2018-19:

Figure 5: Students visited Terminalia sp. plantation in the forest Department at Eurnagaram.

field trip to Stilk worm Roowing courses in the forest of Eturnogaramino tonal year students of it consister went to the ceremon rearing cante at Shapely vettage, Eturnagararm. In the deep forest, the Terminatia plantation where the rearing a conducted by the tribal communities were received. - Management system, larval growth, behaviour were observed by the students. a Diseased larval were observed and collected. - Diversped flora and few formal populations are also part in the viset. Students collected the data regarding the socio-euromic status from the tribal populations. - Forest Climate conditions also recorded. SVY DEGREE LOLLE Deenle PRINCIPAL Government Degree Colleg-ETURNAGARIAM Mulugu Dist-S00163

# 2019-20

U. Swamy, Head Department of Zoology organized a field trip to visit a sericulture rearing units by Tribal communities in the forest of Eturnagaram on September 15, 2019 with 13 students. Dr. M. Ghansingh, Department of botany also took part in the field trip. The field trip observations were recorded and presented in the college.