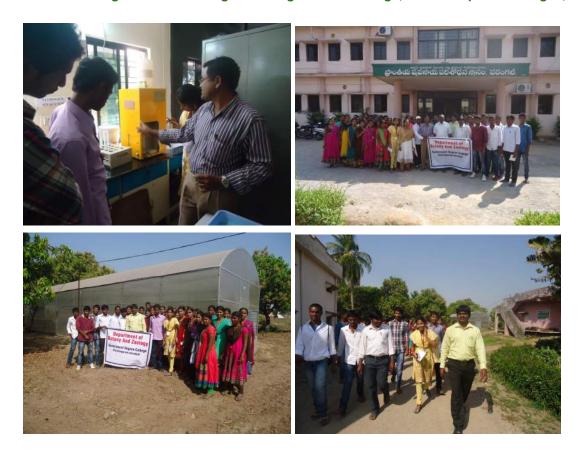

Purpose 1 Worder and 201 analyses
1 09/02/2021

Date : 0.9/0.3/2021

Field top is organized the BSC Myr Andreds by the Department of Chemistry. It is arranged near to the college due to s structions shidered vivined natural restricted, they have collected complex of water and soil and analysised.

FIELD TRIP

A fluid rights conducted for rise final year emberts. Due to pandernic attention if it arranged nearer to this settings distributes some with family valued from it is a natural water busty. Pond Ecosystems are the Indones of variations of his particular of the particular of variations of an interest for each set for an application of variations of the conduction of the particular of variations of the conduction of the particular of variations of the particular of the particul