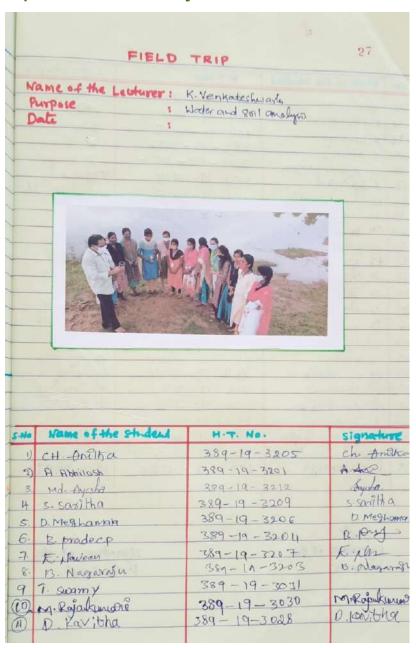

Purpose 1 Worder and 201 analyses
1 09/02/2021

Date : 0.9/0.3/2021

Field top is organized the BSC Myr Andreds by the Department of Chemistry. It is arranged near to the college due to s structions shidered vivined natural restricted, they have collected complex of water and soil and analysised.

| S-Ma | Name of the straters | H-T- No.     | Sign   |
|------|----------------------|--------------|--------|
| 0    | CH Onlika            | 389-19-3205  | ch-    |
| -50  | FL Filkitosh         | 389-19-3201  | A-40   |
|      | radi-Ayesha          | 379-19-3212  | бор    |
|      | s. savitka           | 389-19-2209  | ssor   |
|      | D. Meg Lannin        | 389-19-3106  | DI     |
|      | k produce            | 389-19-32-01 | 2.0    |
| 7    | 1. plantones         | T89-19-7707  | EN     |
|      | B. Nagaraba          | 389-11-3203  | E pl   |
| 1    | 7 Swamy              | 389-19-303)  |        |
| (10) | M. Rojatation        | 389-19-3030  | MRa    |
| (11) | D. Kavibha           | 389-19-3028  | D. KON |