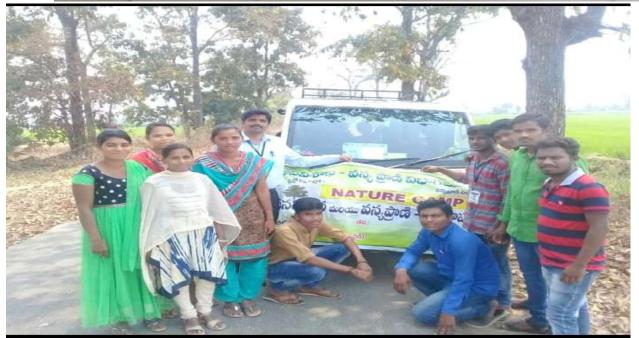

# 2019-20

U. Swamy, Head Department of Zoology organized a field trip to visit a sericulture rearing units by Tribal communities in the forest of Eturnagaram on September 15, 2019 with 13 students. Dr. M. Ghansingh, Department of botany also took part in the field trip. The field trip observations were recorded and presented in the college.