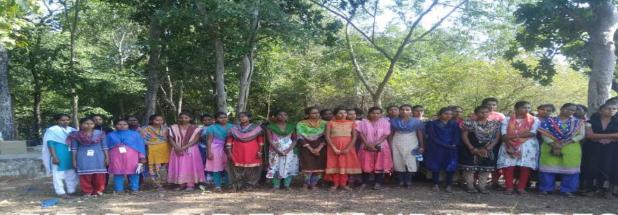

# కొందాయి అడవుల్లో పర్యటించిన డిగ్రీ విద్యార్థులు

ఏటూరునాగారం, జనవరి 9: డిగ్రీ కళాశా ఏటారువాగారం, జెఎఎర ఈ జ్యా జా-ఎక్కాపులు బుదురారం ములువాగారం మందం అరయార్యంలో మర్గిమింగారు. నుండ బంకో కొండాయి, మర్గాల, కొడ్డ అడిపిట్టింం లో జైవన ముక్కల ప్రాలంగ్రి, పరీశీలంగా రు. తనువర్సంగా కళాశాల సిగ్నిపాల్ రాయు మాల్లుమూ లేదు. జైలీగి తనితిన మొక్కుం మ సార్విమేశాలనారు. అడుముకు పాత్రింటికే మ సార్విమేశాలనారు. అడుముకు పాత్రింటికే లు మాలయడా లేకు, జిల్లేగి తదితర మొక్కల ఈ సారాయకాల్పారు అడులు రాహ్రీలుకో నాలని, అడులని సమ్మ పెట్టకాలనికిని మారిం రారు. అడులను కెన్ని పెట్టకాలనికిని మారిం రారు. అనులను అదుకాలు ఆదికారుల అమకుల, మృస్త్రాలు, తదితర అంకాలపై అవగానున కర్పించారు. వృక శాస్త్ర అయ్యావులు అనులను మర్గిలుకోరు. సహిష్ కంకర్, గనిసింగ్, డేవింకరొడ్డి, ప్రామ్, సహిష్ కంకర్,

సవీర్, సహేవ్, వెంకటయ్య రేజుక, పాలిమా, రమీష్ నవీష్, కిషోర్, ఆటవీశాఖ ఆదికారులు భవాకర్, ఎస్.మమత, చిరంజీవి పాల్గొన్నారు.

There some souther & & James com? BSC B+C ಎಕ್ಟ್ರೂಕುಲ ಚಿತ್ರಂ ಇನೆ ಹೊನ क्रिक्तारको स्टब्डिकारक- २००७ से वह देख लाकाने असू वर्ष अहारे कांग्डिंग इंस्टर्ड क्रिक्टर क्रिक्टर क्रिक्टर क्रिक्ट , अंक्रुर , संदू सरामा क्रिक्ट मार्च 2.3/ कुल्डामी रहिल्ल एकंट रहिल्ल