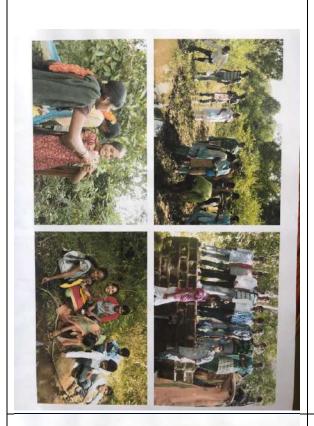

# Field trips:

2018-19:

Figure 5: Students visited Terminalia sp. plantation in the forest Department at Eurnagaram.

field trip to Stilk worm Roowing courses in the forest of Eturnogaramino tonal year students of it consister went to the ceremon rearing cante at Shapely vettage, Eturnagararm. In the deep forest, the Terminatia plantation where the rearing a conducted by the tribal communities were received. - Management system, larval growth, behaviour were observed by the students. a Diseased larval were observed and collected. - Diversped flora and few formal populations are also part in the viset. Students collected the data regarding the socio-euromic status from the tribal populations. - Forest Climate conditions also recorded. SVY DEGREE LOLLE Deenle PRINCIPAL Government Degree Colleg-ETURNAGARIAM Mulugu Dist-S00163

# 2019-20

U. Swamy, Head Department of Zoology organized a field trip to visit a sericulture rearing units by Tribal communities in the forest of Eturnagaram on September 15, 2019 with 13 students. Dr. M. Ghansingh, Department of botany also took part in the field trip. The field trip observations were recorded and presented in the college.