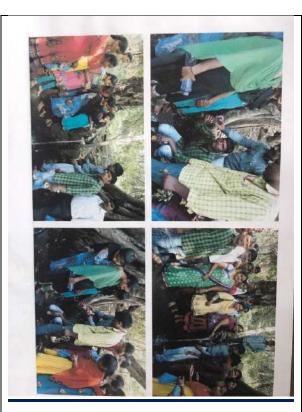

# Field trips:

2018-19:

Figure 5: Students visited Terminalia sp. plantation in the forest Department at Eurnagaram.

field trip to Stilk worm Roowing courses in the forest of Eturnogaramino tonal year students of it consister went to the ceremon rearing cante at Shapely vettage, Eturnagararm. In the deep forest, the Terminatia plantation where the rearing a conducted by the tribal communities were received. - Management system, larval growth, behaviour were observed by the students. a Diseased larval were observed and collected. - Diversped flora and few formal populations are also part in the viset. Students collected the data regarding the socio-euromic status from the tribal populations. - Forest Climate conditions also recorded. SVY DEGREE LOLLE Deenle PRINCIPAL Government Degree Colleg-ETURNAGARIAM Mulugu Dist-S00163

# 2019-20

U. Swamy, Head Department of Zoology organized a field trip to visit a sericulture rearing units by Tribal communities in the forest of Eturnagaram on September 15, 2019 with 13 students. Dr. M. Ghansingh, Department of botany also took part in the field trip. The field trip observations were recorded and presented in the college.