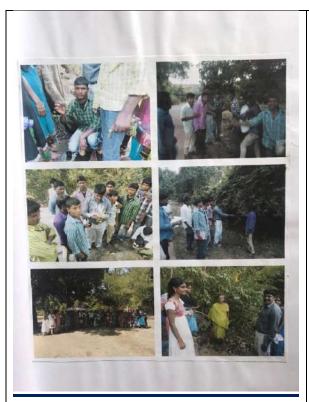

# Field trips:

2018-19:

Figure 5: Students visited Terminalia sp. plantation in the forest Department at Eurnagaram.

field trip to Stilk worm Roowing courses in the forest of Eturnogaramino tonal year students of it consister went to the ceremon rearing cante at Shapely vettage, Eturnagararm. In the deep forest, the Terminatia plantation where the rearing a conducted by the tribal communities were received. - Management system, larval growth, behaviour were observed by the students. a Diseased larval were observed and collected. - Diversped flora and few formal populations are also part in the viset. Students collected the data regarding the socio-euromic status from the tribal populations. - Forest Climate conditions also recorded. SVY DEGREE LOLLE Deenle PRINCIPAL Government Degree Colleg-ETURNAGARIAM Mulugu Dist-S00163

# 2019-20

U. Swamy, Head Department of Zoology organized a field trip to visit a sericulture rearing units by Tribal communities in the forest of Eturnagaram on September 15, 2019 with 13 students. Dr. M. Ghansingh, Department of botany also took part in the field trip. The field trip observations were recorded and presented in the college.