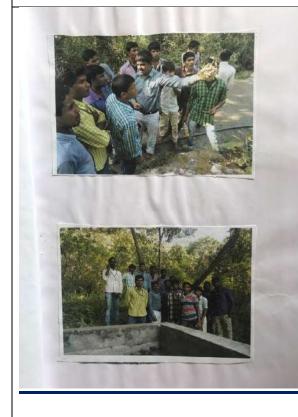

# Field trips:

2018-19:

Figure 5: Students visited Terminalia sp. plantation in the forest Department at Eurnagaram.

field trip to Stilk worm Roowing courses in the forest of Eturnogaramino tonal year students of it consister went to the ceremon rearing cante at Shapely vettage, Eturnagararm. In the deep forest, the Terminatia plantation where the rearing a conducted by the tribal communities were received. - Management system, larval growth, behaviour were observed by the students. a Diseased larval were observed and collected. - Diversped flora and few formal populations are also part in the viset. Students collected the data regarding the socio-euromic status from the tribal populations. - Forest Climate conditions also recorded. SVY DEGREE LOLLE Deenle PRINCIPAL Government Degree Colleg-ETURNAGARIAM Mulugu Dist-S00163

# 2019-20

U. Swamy, Head Department of Zoology organized a field trip to visit a sericulture rearing units by Tribal communities in the forest of Eturnagaram on September 15, 2019 with 13 students. Dr. M. Ghansingh, Department of botany also took part in the field trip. The field trip observations were recorded and presented in the college.