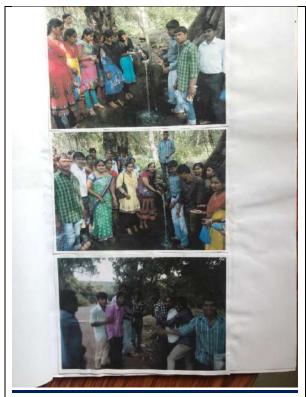

# Field trips:

2018-19:

Figure 5: Students visited Terminalia sp. plantation in the forest Department at Eurnagaram.

field trip to Stilk worm Roowing courses in the forest of Eturnogaramino tonal year students of it consister went to the ceremon rearing cante at Shapely vettage, Eturnagararm. In the deep forest, the Terminatia plantation where the rearing a conducted by the tribal communities were received. - Management system, larval growth, behaviour were observed by the students. a Diseased larval were observed and collected. - Diversped flora and few formal populations are also part in the viset. Students collected the data regarding the socio-euromic status from the tribal populations. - Forest Climate conditions also recorded. SVY DEGREE LOLLE Deenle PRINCIPAL Government Degree Colleg-ETURNAGARIAM Mulugu Dist-S00163

# 2019-20

U. Swamy, Head Department of Zoology organized a field trip to visit a sericulture rearing units by Tribal communities in the forest of Eturnagaram on September 15, 2019 with 13 students. Dr. M. Ghansingh, Department of botany also took part in the field trip. The field trip observations were recorded and presented in the college.