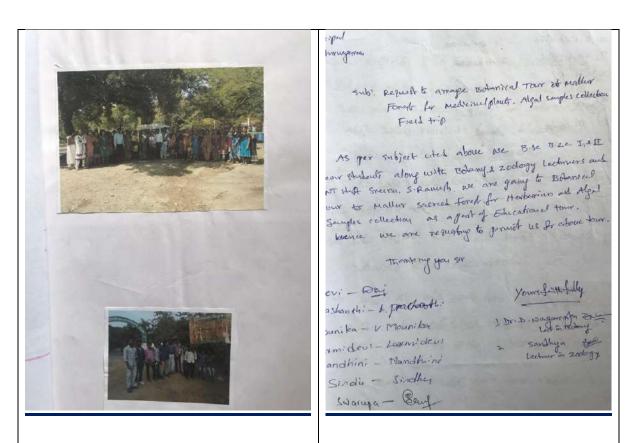

# Field trips:

2018-19:

Figure 5: Students visited Terminalia sp. plantation in the forest Department at Eurnagaram.

field trip to Stilk worm Roowing courses in the forest of Eturnogaramino tonal year students of it consister went to the ceremon rearing cante at Shapely vettage, Eturnagararm. In the deep forest, the Terminatia plantation where the rearing a conducted by the tribal communities were received. - Management system, larval growth, behaviour were observed by the students. a Diseased larval were observed and collected. - Diversped flora and few formal populations are also part in the viset. Students collected the data regarding the socio-euromic status from the tribal populations. - Forest Climate conditions also recorded. SVY DEGREE LOLLE Deenle PRINCIPAL Government Degree Colleg-ETURNAGARIAM Mulugu Dist-S00163

# 2019-20

U. Swamy, Head Department of Zoology organized a field trip to visit a sericulture rearing units by Tribal communities in the forest of Eturnagaram on September 15, 2019 with 13 students. Dr. M. Ghansingh, Department of botany also took part in the field trip. The field trip observations were recorded and presented in the college.