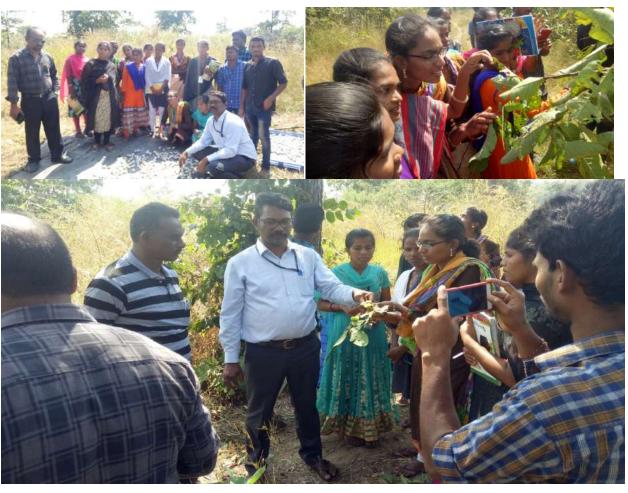

# Field trips:

2018-19:

Figure 5: Students visited Terminalia sp. plantation in the forest Department at Eurnagaram.

field trip to Stilk worm Roowing courses in the forest of Eturnogaramino tonal year students of it consister went to the ceremon rearing cante at Shapely vettage, Eturnagararm. In the deep forest, the Terminatia plantation where the rearing a conducted by the tribal communities were received. - Management system, larval growth, behaviour were observed by the students. a Diseased larval were observed and collected. - Diversped flora and few formal populations are also part in the viset. Students collected the data regarding the socio-euromic status from the tribal populations. - Forest Climate conditions also recorded. SVY DEGREE LOLLE Deenle PRINCIPAL Government Degree Colleg-ETURNAGARIAM Mulugu Dist-S00163

# 2019-20

U. Swamy, Head Department of Zoology organized a field trip to visit a sericulture rearing units by Tribal communities in the forest of Eturnagaram on September 15, 2019 with 13 students. Dr. M. Ghansingh, Department of botany also took part in the field trip. The field trip observations were recorded and presented in the college.