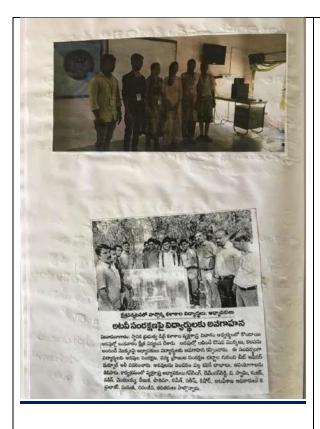

రక ప్రాపై నాడ్డు మండ్ర ముంది ఎంది త్యారి కార్ ఆశ్వనానికి, చిరురంగా ఈ మీంది మీవి సిరుం గులంలి కాంకోవడానికి, పార్వం నండి చెప్పటిన మీర్చులు కేరింగా చుడుంటే కేంది మీదింది మందించి మందిందా ఆంస్ట్రానికి మీదింది మీదిం కేందాలు అత్యక్షంగా అంచుకోవడా అంటే ఆస్త్రనానికి కేంద్రం కేంద్రాల కేక యాండ్ర ప్రొక్కరాగ్లోన్ల ప్రాప్తానింది మందుం ఆఫ్లనానికి కేంద్రం. మీదిన పై తరగటింది మందుం ముందు మందుం మందుం కేంద్రం మీదిన ప్రాప్త మీద్దిన అంచింది. అన్న మీదిందం