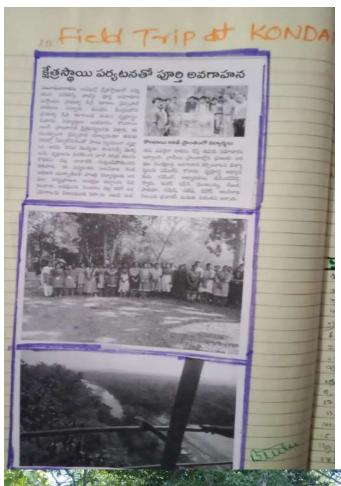

# కొందాయి అడవుల్లో పర్యటించిన డిగ్రీ విద్యార్థులు

ఏటూరునాగారం, జనవరి 9: డిగ్రీ కళాశా ఏటారువాగారం, జెఎఎర ఈ జ్యా జా-ఎక్కాపులు బుదురారం ములువాగారం మందం అరయార్యంలో మర్గిమింగారు. నుండ బంకో కొండాయి, మర్గాల, కొడ్డ అడిపిట్టింం లో జైవన ముక్కల ప్రాలంగ్రి, పరీశీలంగా రు. తనువర్సంగా కళాశాల సిగ్నిపాల్ రాయు మాల్లుమూ లేదు. జైలీగి తనితిన మొక్కుం మ సార్విమేశాలనారు. అడుముకు పాత్రింటికే మ సార్విమేశాలనారు. అడుముకు పాత్రింటికే లు మాలయడా లేకు, జిల్లేగి తదితర మొక్కల ఈ సారాయకాల్పారు అడులు రాహ్రీలుకో నాలని, అడులని సమ్మ పెట్టకాలనికిని మారిం రారు. అడులను కెన్ని పెట్టకాలనికిని మారిం రారు. అనులను అదుకాలు ఆదికారుల అమకుల, మృస్త్రాలు, తదితర అంకాలపై అవగానున కర్పించారు. వృక శాస్త్ర అయ్యావులు అనులను మర్గిలుకోరు. సహిష్ కంకర్, గనిసింగ్, డేవింకరొడ్డి, ప్రామ్, సహిష్ కంకర్,

సవీర్, సహేవ్, వెంకటయ్య రేజుక, పాలిమా, రమీష్ నవీష్, కిషోర్, ఆటవీశాఖ ఆదికారులు భవాకర్, ఎస్.మమత, చిరంజీవి పాల్గొన్నారు.

There some souther & & James com? BSC B+C ಎಕ್ಟ್ರೂಕುಲ ಚಿತ್ರಂ ಇನೆ ಹೊನ क्रिक्तारको स्टब्डिकारक- २००७ से वह देख लाकाने असू वर्ष अहारे कांग्डिंग इंस्टर्ड क्रिक्टर क्रिक्टर क्रिक्टर क्रिक्ट , अंक्रुर , संदू सरामा क्रिक्ट मार्च 2.3/ कुल्डामी रहिल्ल एकंट रहिल्ल