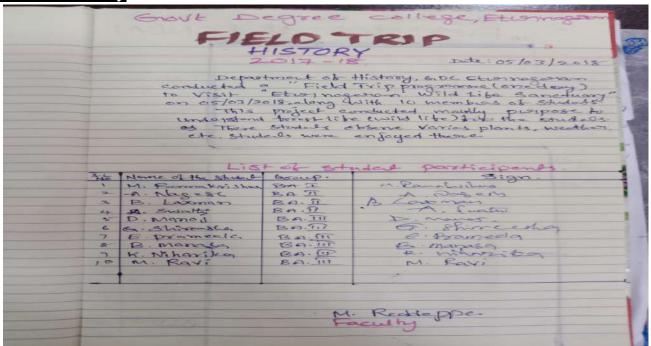

#### 2017-18

Visit to Vanavignan vihar warangal- visiting Medical College, MGM Hospital Warangal , Telangana