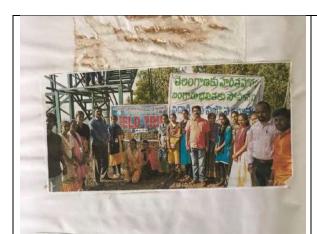

# కొందాయి అడవుల్లో పర్యటించిన డిగ్రీ విద్యార్థులు

ఏటూరునాగారం, జనవరి 9: డిగ్రీ కళాశా ఏటారువాగారం, జెఎఎర ఈ జ్యా జా-ఎక్కాపులు బుదురారం ములువాగారం మందం అరయార్యంలో మర్గిమింగారు. నుండ బంకో కొండాయి, మర్గాల, కొడ్డ అడిపిట్టింం లో జైవన ముక్కల ప్రాలంగ్రి, పరీశీలంగా రు. తనువర్సంగా కళాశాల సిగ్నిపాల్ రాయు మాల్లుమూ లేదు. జైలీగి తనితిన మొక్కుం మ సార్విమేశాలనారు. అడుముకు పాత్రింటికే మ సార్విమేశాలనారు. అడుముకు పాత్రింటికే లు మాలయడా లేకు, జిల్లేగి తదితర మొక్కల ఈ సారాయకాల్పారు అడులు రాహ్రీలుకో నాలని, అడులని సమ్మ పెట్టకాలనికిని మారిం రారు. అడులను కెన్ని పెట్టకాలనికిని మారిం రారు. అనులను అదుకాలు ఆదికారుల అమకుల, మృస్త్రాలు, తదితర అంకాలపై అవగానున కర్పించారు. వృక శాస్త్ర అయ్యావులు అనులను మర్గిలుకోరు. సహిష్ కంకర్, గనిసింగ్, డేవింకరొడ్డి, ప్రామ్, సహిష్ కంకర్,

సవీర్, సహేవ్, వెంకటయ్య రేజుక, పాలిమా, రమీష్ నవీష్, కిషోర్, ఆటవీశాఖ ఆదికారులు భవాకర్, ఎస్.మమత, చిరంజీవి పాల్గొన్నారు.

There some souther & & James com? BSC B+C ಎಕ್ಟ್ರೂಕುಲ ಚಿತ್ರಂ ಇನೆ ಹೊನ क्रिक्तारको स्टब्डिकारक- २००७ से वह देख लाकाने असू वर्ष अहारे कांग्डिंग इंस्टर्ड क्रिक्टर क्रिक्टर क्रिक्टर क्रिक्ट , अंक्रुर , संदू सरामा क्रिक्ट मार्च 2.3/ कुल्डामी रहिल्ल एकंट रहिल्ल