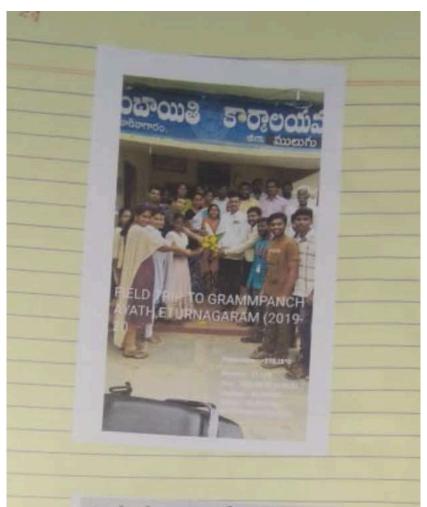

తీ సందర్శనలో పాల్గొన్న డిగ్రీ కళాశాల విద్యార్థులు

బీఏ ప్రథమ, ద్వతయ, తృతీయ సంవత్సరం ami ava a se o = 1€ 500 × 51 ఖాగంగా గురువారం మండల కేందంలోని దిన్నివాల్ ప్రవీణకుమార్ అనుమతితో చర్చిత.

260 00 3 m 50 15 00 00 00 1 Der 1 € 0 2 C 12/4/5 7/11/1 1-6/4/2 165 20 20 cmg cg లతో కలిసి గ్రామ పంచాయతీ కార్యాలయం కా∕ు : కి. ఈ కృక్తుద్ది కాము ఇక్త చిధులను అడిగి తెలుసుకున్నారు. కార్యక్రహంలో అధ్యా వక్కూ రానుగుడు. 70కు చెడ్డా, ప్రవీట్కు మార్, వార్తు నభ్యులు పాల్గొన్నారు.

# కುಟ್ಟು ಕೆಕ್ಷಣನು ಸಬ್ಬನಿಯಾಗಂ చేసుకోవాలి

ఏటూరునాగారం: ప్రభుత్వ ఆమోదిత న్వచ్చం ద సంస్థల ద్వారా ఇస్తున్న ఉచిత కుట్టు శిక్షణను మహిళలు నద్వినియోగం చేసుకోవాలని జెడ్పీ కోఆవ్షన్ సభ్యురాలు వలియాబీ అన్నారు. సీటీ జన్ డెవలప్ఎుంట్ ఆర్గనైజేషన్ ఆధ్వర్యాన ఏటూరునాగారం మండల కేంద్రలో నిర్వహి న్నన్న కుట్టు శిక్షణ కేంద్రాన్ని చలియాబీ సంద ర్పించి మహిళంతో న







Janowowed & Todgord Ed Service Decker

Grant Eff Extense Abertisente. 4. I Grant Brate.

Grant Ton - Letter A December 3 & Separation for the 35.

Charter someth (of a December 2 December for the the 35.

Charter (Amenty) and T.S. Calminated to contract the seal of a December of the seal of the s





# Govt Degree College, Eturnagaron

# -IELD TRIP HISTORY

2019-2020

DE: 04/02/2020

Department of History conducted one day "Field Trip " programme on 04/02/2020 to Visit Hyderabad Town to see Historical places like city college, High coust of Telangara Estate, Charminan, Mecca Marid, and Salanzang Musium along with 11 members of students and 3 members of stable

There students were observe those Historical Places and made a note on those Historical places students were enjoyed these

#