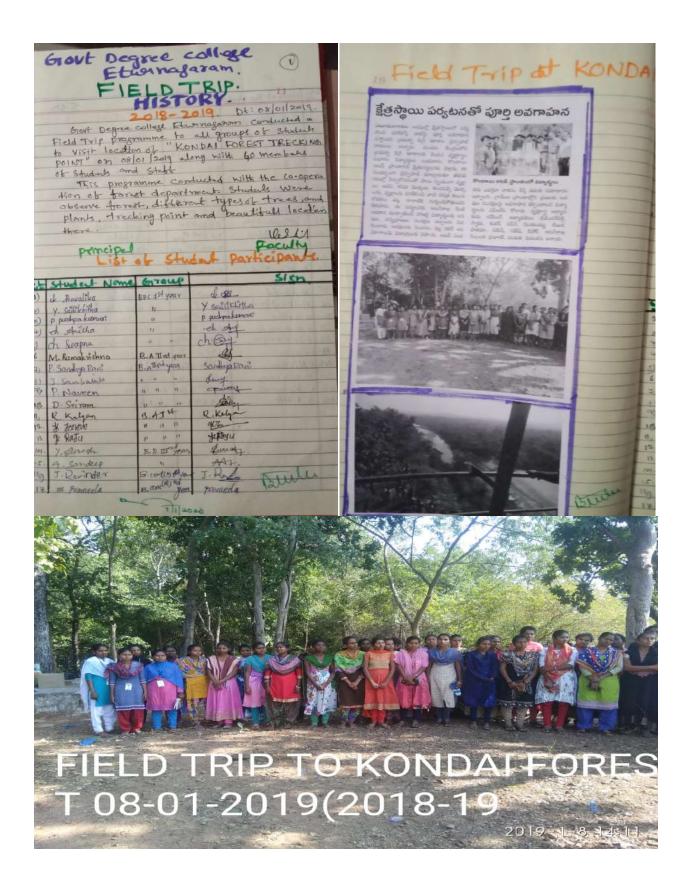

# Field trips:

2018-19:

Figure 5: Students visited Terminalia sp. plantation in the forest Department at Eurnagaram.

field trip to Stilk worm Roowing courses in the forest of Eturnogaramino tonal year students of it consister went to the ceremon rearing cante at Shapely vettage, Eturnagararm. In the deep forest, the Terminatia plantation where the rearing a conducted by the tribal communities were received. - Management system, larval growth, behaviour were observed by the students. a Diseased larval were observed and collected. - Diversped flora and few formal populations are also part in the viset. Students collected the data regarding the socio-euromic status from the tribal populations. - Forest Climate conditions also recorded. SVY DEGREE LOLLE Deenle PRINCIPAL Government Degree Colleg-ETURNAGARIAM Mulugu Dist-S00163