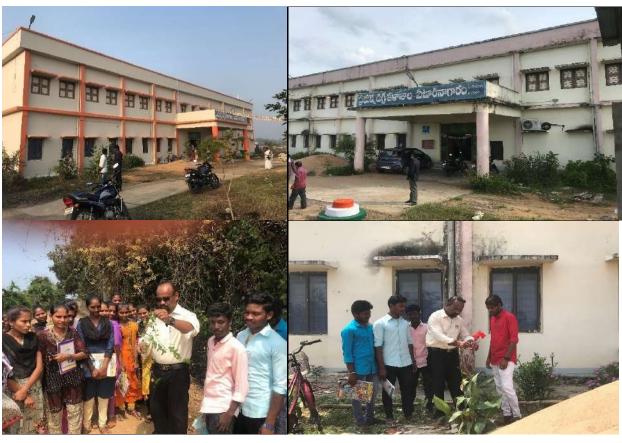

# Field trips:

2018-19:

Figure 5: Students visited Terminalia sp. plantation in the forest Department at Eurnagaram.

field trip to Stilk worm Roowing courses in the forest of Eturnogaramino tonal year students of it consister went to the ceremon rearing cante at Shapely vettage, Eturnagararm. In the deep forest, the Terminatia plantation where the rearing a conducted by the tribal communities were received. - Management system, larval growth, behaviour were observed by the students. a Diseased larval were observed and collected. - Diversped flora and few formal populations are also part in the viset. Students collected the data regarding the socio-euromic status from the tribal populations. - Forest Climate conditions also recorded. SVY DEGREE LOLLE Deenle PRINCIPAL Government Degree Colleg-ETURNAGARIAM Mulugu Dist-S00163

# 2019-20

U. Swamy, Head Department of Zoology organized a field trip to visit a sericulture rearing units by Tribal communities in the forest of Eturnagaram on September 15, 2019 with 13 students. Dr. M. Ghansingh, Department of botany also took part in the field trip. The field trip observations were recorded and presented in the college.