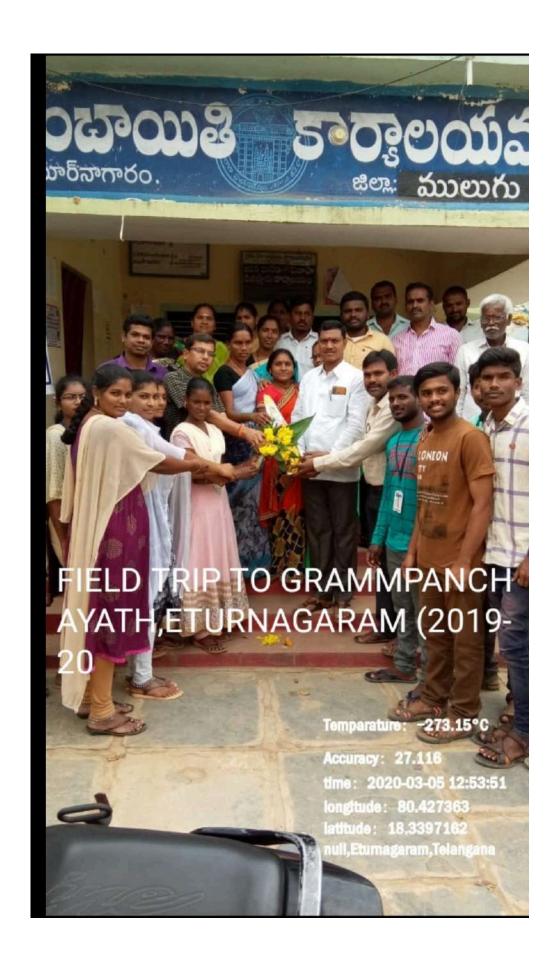

# 2019-20

U. Swamy, Head Department of Zoology organized a field trip to visit a sericulture rearing units by Tribal communities in the forest of Eturnagaram on September 15, 2019 with 13 students. Dr. M. Ghansingh, Department of botany also took part in the field trip. The field trip observations were recorded and presented in the college.