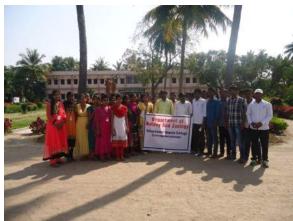

# **Government Degree College, Eturnagaram.**

### Department of Botany

2015-16

Collection of different food Material and Their Nutritive Value











Collection of Algae, Lichens, Angiosperms- Malluru Gutta of Eturnagaram Forest Herbarium Data of Eturnagaram forest



2016-17
Collection of data from Regional Agricultural Research Station- Warangal on Different field Crops













#### 2017-18



Visit to Vanavignan vihar warangal- visiting Medical College, MGM Hospital Warangal , Telangana



#### **Awareness of Local Bank**



2019-20

### **Banking Relations**





#### **History and Architecture**





#### \*Experiential Learning: All Departments

**Department of Zoology:** 

Videos - practicals in laboratory-

- 1.https://drive.google.com/file/d/1o2m0L4F6k2XWeWQJuTi2-0ne9V07WJN6/view?usp=sharing
- 2.https://drive.google.com/file/d/1zHQzx39 KddSQ0Hzo4aPMUZvketzLO0j/view?usp=sharing
- 3.https://drive.google.com/file/d/188TOkpnRZtAFurJZ5BCHWiD7weqR8aJ6/view?usp=sharing
- 4.https://drive.google.com/file/d/1dt4WFXgsqRwfOHePao8ckjgZPrpSDdDx/view?usp=sharing
- 5.https://drive.google.com/file/d/188TOkpnRZtAFurJZ5BCHWiD7weqR8aJ6/view?usp=sharing





2018-19

# **E