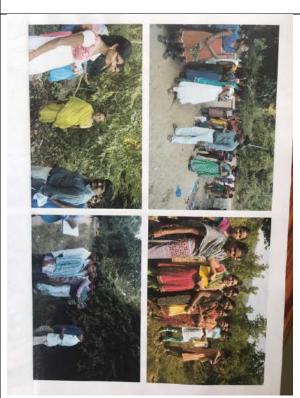

# Field trips:

2018-19:

Figure 5: Students visited Terminalia sp. plantation in the forest Department at Eurnagaram.

field trip to Stilk worm Roowing courses in the forest of Eturnogaramino tonal year students of it consister went to the ceremon rearing cante at Shapely vettage, Eturnagararm. In the deep forest, the Terminatia plantation where the rearing a conducted by the tribal communities were received. - Management system, larval growth, behaviour were observed by the students. a Diseased larval were observed and collected. - Diversped flora and few formal populations are also part in the viset. Students collected the data regarding the socio-euromic status from the tribal populations. - Forest Climate conditions also recorded. SVY DEGREE LOLLE Deenle PRINCIPAL Government Degree Colleg-ETURNAGARIAM Mulugu Dist-S00163

# 2019-20

U. Swamy, Head Department of Zoology organized a field trip to visit a sericulture rearing units by Tribal communities in the forest of Eturnagaram on September 15, 2019 with 13 students. Dr. M. Ghansingh, Department of botany also took part in the field trip. The field trip observations were recorded and presented in the college.