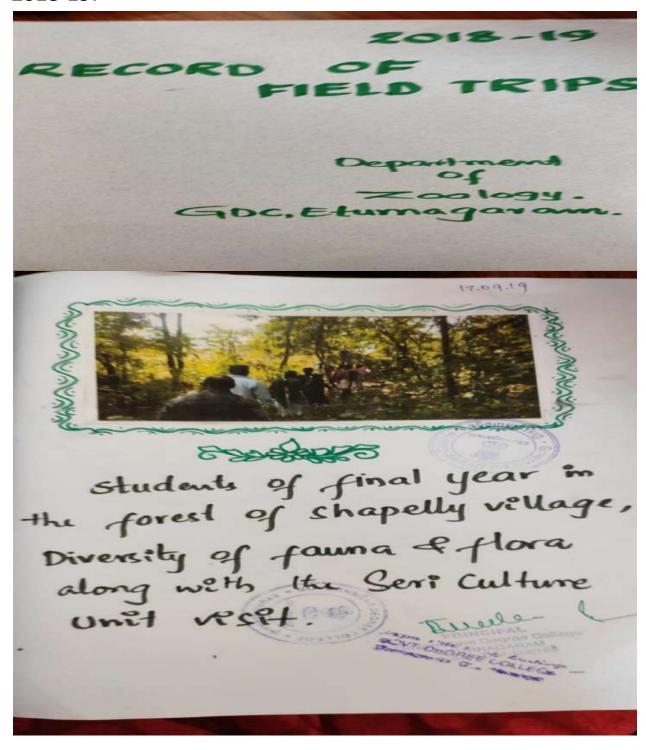

# Field trips:

2018-19:

Figure 5: Students visited Terminalia sp. plantation in the forest Department at Eurnagaram.

field trip to Stilk worm Roowing courses in the forest of Eturnogaramino tonal year students of it consister went to the ceremon rearing cante at Shapely vettage, Eturnagararm. In the deep forest, the Terminatia plantation where the rearing a conducted by the tribal communities were received. - Management system, larval growth, behaviour were observed by the students. a Diseased larval were observed and collected. - Diversped flora and few formal populations are also part in the viset. Students collected the data regarding the socio-euromic status from the tribal populations. - Forest Climate conditions also recorded. SVY DEGREE LOLLE Deenle PRINCIPAL Government Degree Colleg-ETURNAGARIAM Mulugu Dist-S00163

# 2019-20

U. Swamy, Head Department of Zoology organized a field trip to visit a sericulture rearing units by Tribal communities in the forest of Eturnagaram on September 15, 2019 with 13 students. Dr. M. Ghansingh, Department of botany also took part in the field trip. The field trip observations were recorded and presented in the college.