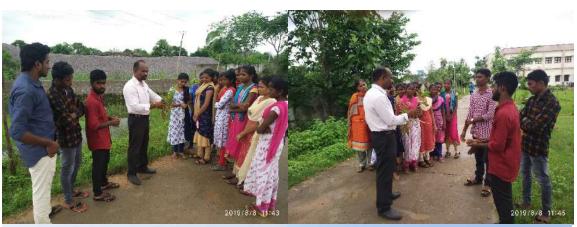

# Field trips:

2018-19:

Figure 5: Students visited Terminalia sp. plantation in the forest Department at Eurnagaram.

field trip to Stilk worm Roowing courses in the forest of Eturnogaramino tonal year students of it consister went to the ceremon rearing cante at Shapely vettage, Eturnagararm. In the deep forest, the Terminatia plantation where the rearing a conducted by the tribal communities were received. - Management system, larval growth, behaviour were observed by the students. a Diseased larval were observed and collected. - Diversped flora and few formal populations are also part in the viset. Students collected the data regarding the socio-euromic status from the tribal populations. - Forest Climate conditions also recorded. SVY DEGREE LOLLE Deenle PRINCIPAL Government Degree Colleg-ETURNAGARIAM Mulugu Dist-S00163

# 2019-20

U. Swamy, Head Department of Zoology organized a field trip to visit a sericulture rearing units by Tribal communities in the forest of Eturnagaram on September 15, 2019 with 13 students. Dr. M. Ghansingh, Department of botany also took part in the field trip. The field trip observations were recorded and presented in the college.