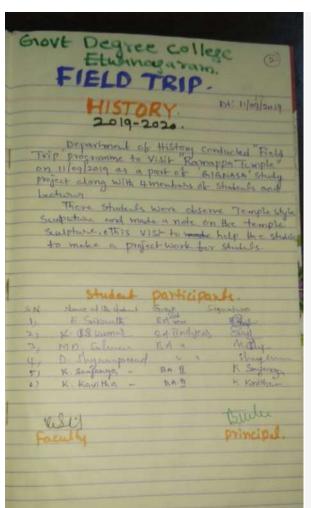

| April 19 Control 19 Control |

Signature of the

Signature of the Principal

PRINCIPAL

PRINCIPAL

PRINCIPAL
Government Degree College
ETURMAGARAM
Mulugui Diet-506165

#### Department Of History





Field trip to wild life sanctuary Eturnagaram 2017-18 05-03-2018







FIELD TRIP TO KONDALFORES T 08-01-2019(2018-19

2019-1-8 14511





# FIELD TRIP

principal

# HISTORY

pt: 05/03/2020.

2019-20

Departments of Social Sciences conducted a Field Trip programme to Etwarparam Grampanchayet to know about History of Grampanchayet to know Europaneh trunctions, and how budget Harmod (collected) to Gram panchayett ate an 05/03/2020 this Field Trip West to along with 13 members of BA, I. P. P. Years Stodatt and 3 members of State There we mat Surprised 8v1 Ecsam Romaniumtry, and Bhida interact to him.

Students asked him about Holong of Gramparchayeth.

Developing activities ate.

| Sta    | 64                  |                           |
|--------|---------------------|---------------------------|
| 1) (4) | W (ch. Vonktail)    |                           |
| 2) 25  | ++ (ch. Provens     | Execut 4/3/2000           |
| 3)