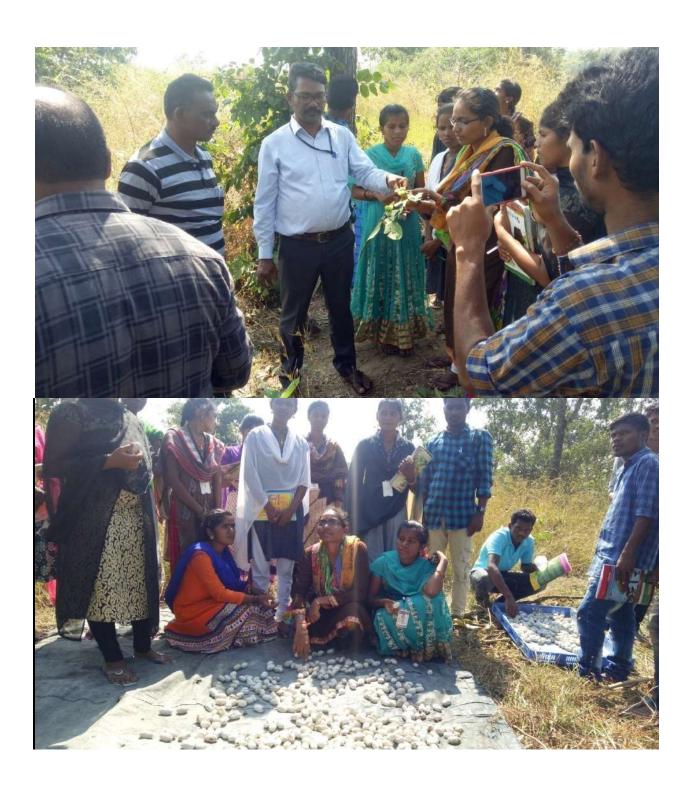

# 2019-20

U. Swamy, Head Department of Zoology organized a field trip to visit a sericulture rearing units by Tribal communities in the forest of Eturnagaram on September 15, 2019 with 13 students. Dr. M. Ghansingh, Department of botany also took part in the field trip. The field trip observations were recorded and presented in the college.