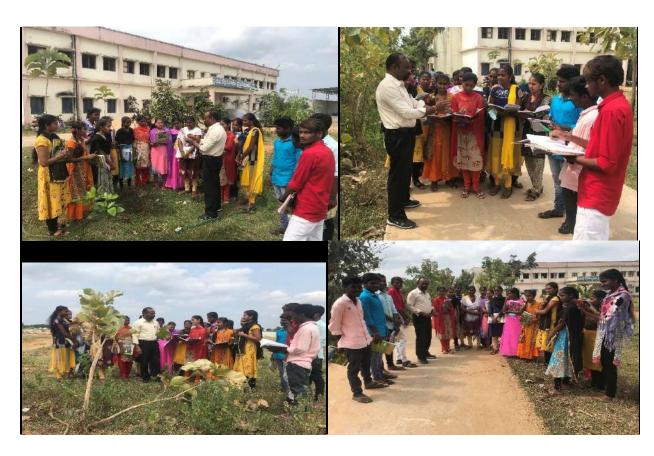

# Field trips:

2018-19:

Figure 5: Students visited Terminalia sp. plantation in the forest Department at Eurnagaram.

field trip to Stilk worm Roowing courses in the forest of Eturnogaramino tonal year students of it consister went to the ceremon rearing cante at Shapely vettage, Eturnagararm. In the deep forest, the Terminatia plantation where the rearing a conducted by the tribal communities were received. - Management system, larval growth, behaviour were observed by the students. a Diseased larval were observed and collected. - Diversped flora and few formal populations are also part in the viset. Students collected the data regarding the socio-euromic status from the tribal populations. - Forest Climate conditions also recorded. SVY DEGREE LOLLE Deenle PRINCIPAL Government Degree Colleg-ETURNAGARIAM Mulugu Dist-S00163

# 2019-20

U. Swamy, Head Department of Zoology organized a field trip to visit a sericulture rearing units by Tribal communities in the forest of Eturnagaram on September 15, 2019 with 13 students. Dr. M. Ghansingh, Department of botany also took part in the field trip. The field trip observations were recorded and presented in the college.