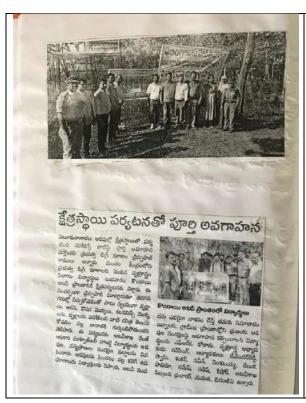

# 2019-20

U. Swamy, Head Department of Zoology organized a field trip to visit a sericulture rearing units by Tribal communities in the forest of Eturnagaram on September 15, 2019 with 13 students. Dr. M. Ghansingh, Department of botany also took part in the field trip. The field trip observations were recorded and presented in the college.