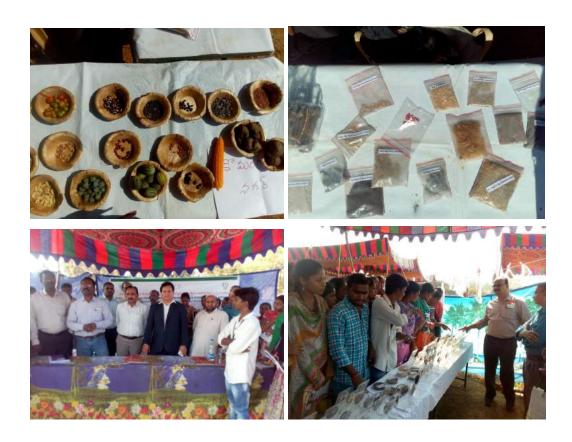

### Department of Botany

2015-16

Collection of different food Material and Their Nutritive Value

Collection of Algae, Lichens, Angiosperms- Malluru Gutta of Eturnagaram Forest Herbarium Data of Eturnagaram forest

2016-17
Collection of data from Regional Agricultural Research Station- Warangal on Different field Crops