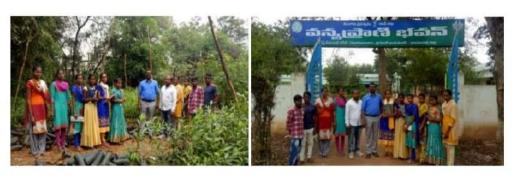

# Field trips:

2018-19:

Figure 5: Students visited Terminalia sp. plantation in the forest Department at Eurnagaram.

field trip to Stilk worm Roowing courses in the forest of Eturnogaramino tonal year students of it consister went to the ceremon rearing cante at Shapely vettage, Eturnagararm. In the deep forest, the Terminatia plantation where the rearing a conducted by the tribal communities were received. - Management system, larval growth, behaviour were observed by the students. a Diseased larval were observed and collected. - Diversped flora and few formal populations are also part in the viset. Students collected the data regarding the socio-euromic status from the tribal populations. - Forest Climate conditions also recorded. SVY DEGREE LOLLE Deenle PRINCIPAL Government Degree Colleg-ETURNAGARIAM Mulugu Dist-S00163