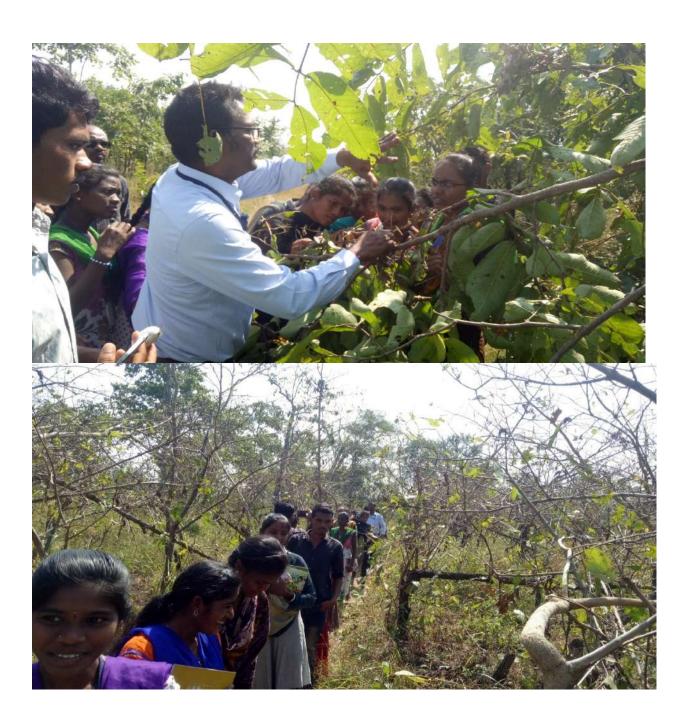

# 2019-20

U. Swamy, Head Department of Zoology organized a field trip to visit a sericulture rearing units by Tribal communities in the forest of Eturnagaram on September 15, 2019 with 13 students. Dr. M. Ghansingh, Department of botany also took part in the field trip. The field trip observations were recorded and presented in the college.