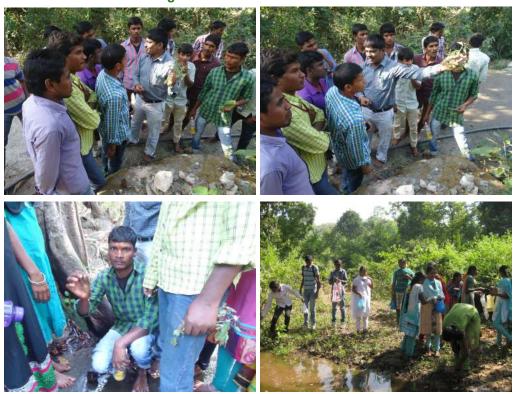

# Field trips:

2018-19:

Figure 5: Students visited Terminalia sp. plantation in the forest Department at Eurnagaram.

field trip to Stilk worm Roowing courses in the forest of Eturnogaramino tonal year students of it consister went to the ceremon rearing cante at Shapely vettage, Eturnagararm. In the deep forest, the Terminatia plantation where the rearing a conducted by the tribal communities were received. - Management system, larval growth, behaviour were observed by the students. a Diseased larval were observed and collected. - Diversped flora and few formal populations are also part in the viset. Students collected the data regarding the socio-euromic status from the tribal populations. - Forest Climate conditions also recorded. SVY DEGREE LOLLE Deenle PRINCIPAL Government Degree Colleg-ETURNAGARIAM Mulugu Dist-S00163

# 2019-20

U. Swamy, Head Department of Zoology organized a field trip to visit a sericulture rearing units by Tribal communities in the forest of Eturnagaram on September 15, 2019 with 13 students. Dr. M. Ghansingh, Department of botany also took part in the field trip. The field trip observations were recorded and presented in the college.