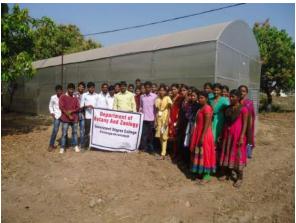

# **Government Degree College, Eturnagaram.**

### Department of Botany

2015-16

Collection of different food Material and Their Nutritive Value











Collection of Algae, Lichens, Angiosperms- Malluru Gutta of Eturnagaram Forest Herbarium Data of Eturnagaram forest



2016-17
Collection of data from Regional Agricultural Research Station- Warangal on Different field Crops













#### 2017-18



Visit to Vanavignan vihar warangal- visiting Medical College, MGM Hospital Warangal , Telangana



#### **Awareness of Local Bank**



2019-20

### **Banking Relations**





#### **History and Architecture**





#### \*Experiential Learning: All Departments

**Department of Zoology:** 

Videos - practicals in laboratory-

- 1.https://drive.google.com/file/d/1o2m0L4F6k2XWeWQJuTi2-0ne9V07WJN6/view?usp=sharing
- 2.https://drive.google.com/file/d/1zHQzx39 KddSQ0Hzo4aPMUZvketzLO0j/view?usp=sharing
- 3.https://drive.google.com/file/d/188TOkpnRZtAFurJZ5BCHWiD7weqR8aJ6/view?usp=sharing
- 4.https://drive.google.com/file/d/1dt4WFXgsqRwfOHePao8ckjgZPrpSDdDx/view?usp=sharing
- 5.https://drive.google.com/file/d/188TOkpnRZtAFurJZ5BCHWiD7weqR8aJ6/view?usp=sharing





2018-19

# **Exp