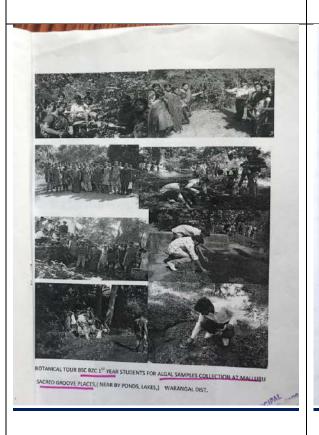

### Department of Botany

2015-16

Collection of different food Material and Their Nutritive Value

Collection of Algae, Lichens, Angiosperms- Malluru Gutta of Eturnagaram Forest Herbarium Data of Eturnagaram forest