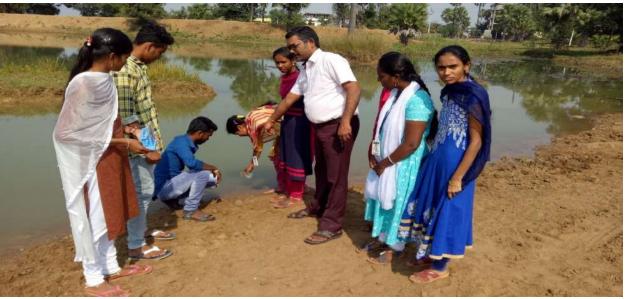

Purpose 1 Worder and 201 analyses
1 09/02/2021

Date : 0.9/0.3/2021

Field top is organized the BSC Myr Andreds by the Department of Chemistry. It is arranged near to the college due to s structions shidered vivined natural restricted, they have collected complex of water and soil and analysised.

FIELD TRIP

A fluid rights conducted for rise final year emberts. Due to pandernic attention if it arranged nearer to this settings distributes some with family valued from it is a natural water busty. Pond Ecosystems are the Indones of variations of his particular of the particular of variations of an interest for each set for an application of variations of the conduction of the particular of variations of the conduction of the particular of variations of the particular of the particul