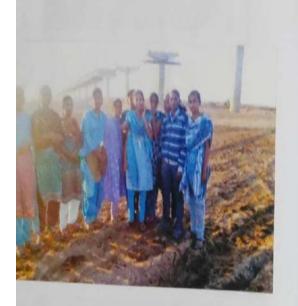

# Field trips:

2018-19:

Figure 5: Students visited Terminalia sp. plantation in the forest Department at Eurnagaram.

field trip to Stilk worm Roowing courses in the forest of Eturnogaramino tonal year students of it consister went to the ceremon rearing cante at Shapely vettage, Eturnagararm. In the deep forest, the Terminatia plantation where the rearing a conducted by the tribal communities were received. - Management system, larval growth, behaviour were observed by the students. a Diseased larval were observed and collected. - Diversped flora and few formal populations are also part in the viset. Students collected the data regarding the socio-euromic status from the tribal populations. - Forest Climate conditions also recorded. SVY DEGREE LOLLE Deenle PRINCIPAL Government Degree Colleg-ETURNAGARIAM Mulugu Dist-S00163