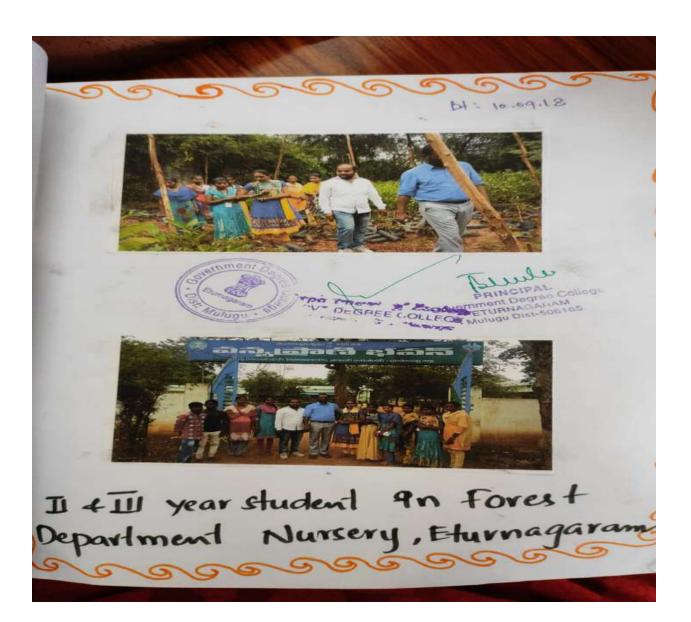

# Field trips:

2018-19:

Figure 5: Students visited Terminalia sp. plantation in the forest Department at Eurnagaram.

field trip to Stilk worm Roowing courses in the forest of Eturnogaramino tonal year students of it consister went to the ceremon rearing cante at Shapely vettage, Eturnagararm. In the deep forest, the Terminatia plantation where the rearing a conducted by the tribal communities were received. - Management system, larval growth, behaviour were observed by the students. a Diseased larval were observed and collected. - Diversped flora and few formal populations are also part in the viset. Students collected the data regarding the socio-euromic status from the tribal populations. - Forest Climate conditions also recorded. SVY DEGREE LOLLE Deenle PRINCIPAL Government Degree Colleg-ETURNAGARIAM Mulugu Dist-S00163