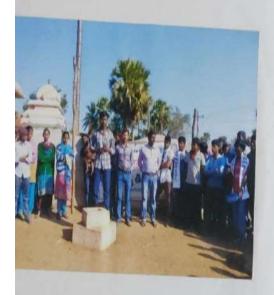

# Field trips:

2018-19:

Figure 5: Students visited Terminalia sp. plantation in the forest Department at Eurnagaram.

field trip to Stilk worm Roowing courses in the forest of Eturnogaramino tonal year students of it consister went to the ceremon rearing cante at Shapely vettage, Eturnagararm. In the deep forest, the Terminatia plantation where the rearing a conducted by the tribal communities were received. - Management system, larval growth, behaviour were observed by the students. a Diseased larval were observed and collected. - Diversped flora and few formal populations are also part in the viset. Students collected the data regarding the socio-euromic status from the tribal populations. - Forest Climate conditions also recorded. SVY DEGREE LOLLE Deenle PRINCIPAL Government Degree Colleg-ETURNAGARIAM Mulugu Dist-S00163