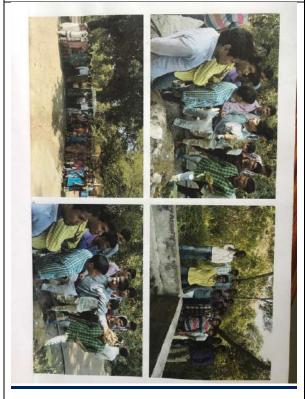

# Field trips:

2018-19:

Figure 5: Students visited Terminalia sp. plantation in the forest Department at Eurnagaram.

field trip to Stilk worm Roowing courses in the forest of Eturnogaramino tonal year students of it consister went to the ceremon rearing cante at Shapely vettage, Eturnagararm. In the deep forest, the Terminatia plantation where the rearing a conducted by the tribal communities were received. - Management system, larval growth, behaviour were observed by the students. a Diseased larval were observed and collected. - Diversped flora and few formal populations are also part in the viset. Students collected the data regarding the socio-euromic status from the tribal populations. - Forest Climate conditions also recorded. SVY DEGREE LOLLE Deenle PRINCIPAL Government Degree Colleg-ETURNAGARIAM Mulugu Dist-S00163

# 2019-20

U. Swamy, Head Department of Zoology organized a field trip to visit a sericulture rearing units by Tribal communities in the forest of Eturnagaram on September 15, 2019 with 13 students. Dr. M. Ghansingh, Department of botany also took part in the field trip. The field trip observations were recorded and presented in the college.