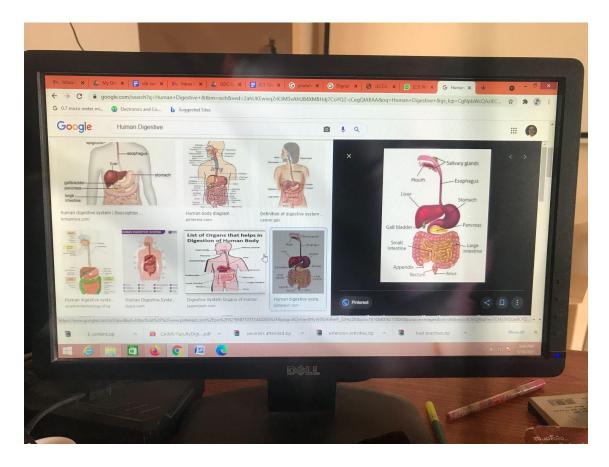

JCTSPPT CLASS Date: 08/01/2019. GDC, Etworgaram, Group: B.Sc IIIY TORic: Database management systems. Concepts & Advantages Faculty. K. vencelaneszy Sign of the principal Instancettue broup Sign Stosent Bacilina Barli Kimar Ser · Shapiniland - n 11 2 Swinzh Maketh 12 3 thatsh Manskanta 11 1) provilenta Nikhila Scannichite 11 Bhavani 11 6 Bhazi Saidatta 2 Sailatha 11 Kaethuri 1) 8 lostani Stute PRINCIPAL Government Degree College ETURNAGARAM Mulugu Dist-506165