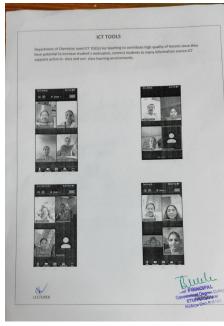

#### Government Degree College Eturnagaram.

ICT Tools used in Teaching - Learning processes: Department of Zoology

ICT Techniques used:

ICT- PPT CLASS. Academic year 2018-19. Jate: 22/01/2019 Govt Degree college, Etusnagasam Department & commerce is conducted ICT/PPT class for B. COMTATIN' YEAR TKY SEM. Topic : Banking The duy & Plautice. Group B. COM. Year Iking rd yeas. Semister! THE Bueles signature de the principal Name de the Lectures.