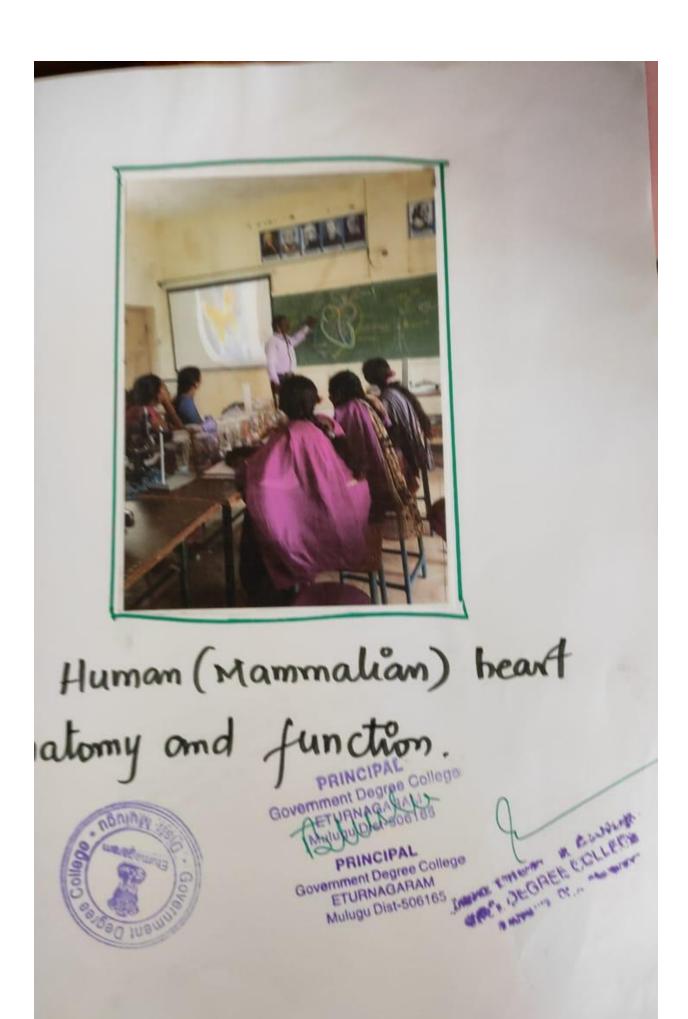

#### Government Degree College Eturnagaram.

ICT Tools used in Teaching - Learning processes: Department of Zoology

ICT Techniques used:

ICT- PPT CLASS. Academic year 2018-19. Jate: 22/01/2019 Govt Degree college, Etusnagasam Department & commerce is conducted ICT/PPT class for B. COMTATIN' YEAR TKY SEM. Topic : Banking The duy & Plautice. Group B. COM. Year Iking rd yeas. Semister! THE Bueles signature de the principal Name de the Lectures.