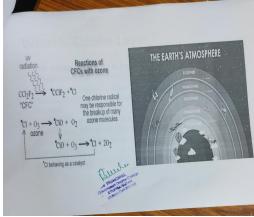

JCTSPPT CLASS Date: 08/01/2019. GDC, Etworgaram, Group: B.Sc IIIY TORic: Database management systems. Concepts & Advantages Faculty. K. vencelaneszy Sign of the principal Instancettue broup Sign Stosent Bacilina Barli Kimar Ser · Shapiniland - n 11 2 Swinzh Maketh 12 3 thatsh Manskanta 11 1) provilenta Nikhila Scannichite 11 Bhavani 11 6 Bhazi Saidatta 2 Sailatha 11 Kaethuri 1) 8 lostani Stute PRINCIPAL Government Degree College ETURNAGARAM Mulugu Dist-506165