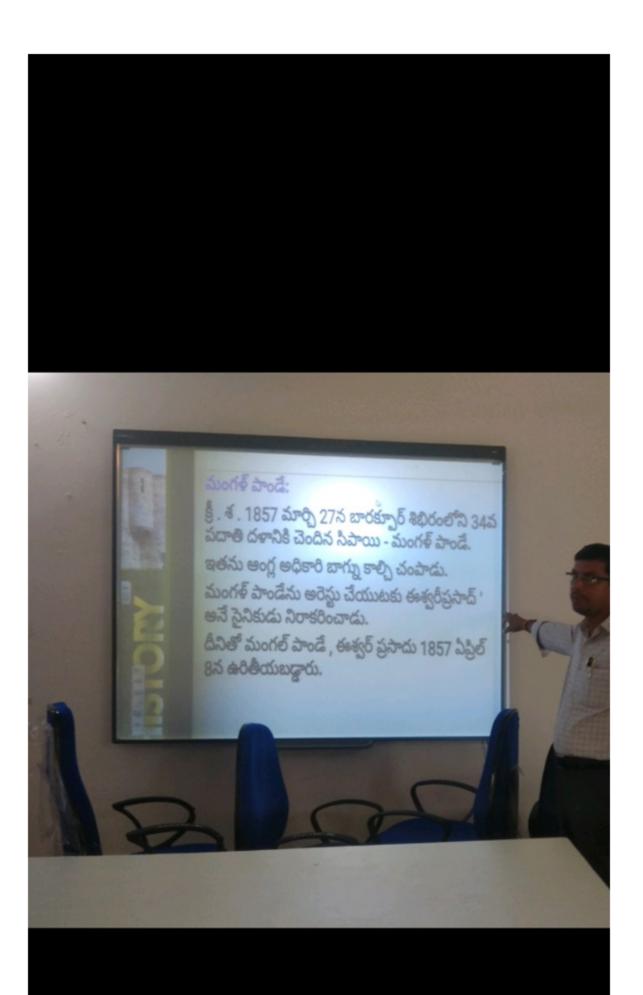

モー 2019-20 ICT/PPT CLASS DPT. OF. HISTORY Dt:07/03/2020 TOPIC: - Orgolals and - Jestimore Lotrow. CLASS : BAIT, SEM. T Nome of the hect: Well (cl. Varketical Principal Sign Gnoul 51 Nome HT.NO BAIST 389-20-1310 (Aug k manika D LORD 389-20-1316 BAIS 2) P. Datethe 389 -20 - 1121 3) N. sunitha 11 Buy P. Solekha Buy 4) 11 389-20-1315 5 g. Jamuna 389-20-1139 n Blow 6. B. poavalikka 389 - 20-1104 11 11 Pauf Pilge 387-20-1601 11 11 7) P.Tija T. Nogedaaa 8) 7 - Nagendrabat 389-20 -1001 17 BALINAN Bert 389-20-1102 9) B. Sikant D-Sompath 389-20-1106 1) 10, D-Sampath T. Saucheef 389-20-1132 1 Ale 11, T. Sauderp 329-20-1118 U 12 m. Anielrumar 889-20-1301 11 Ante 13 A. ViJay 389-20- 1126 24 P. Abhrelek 14