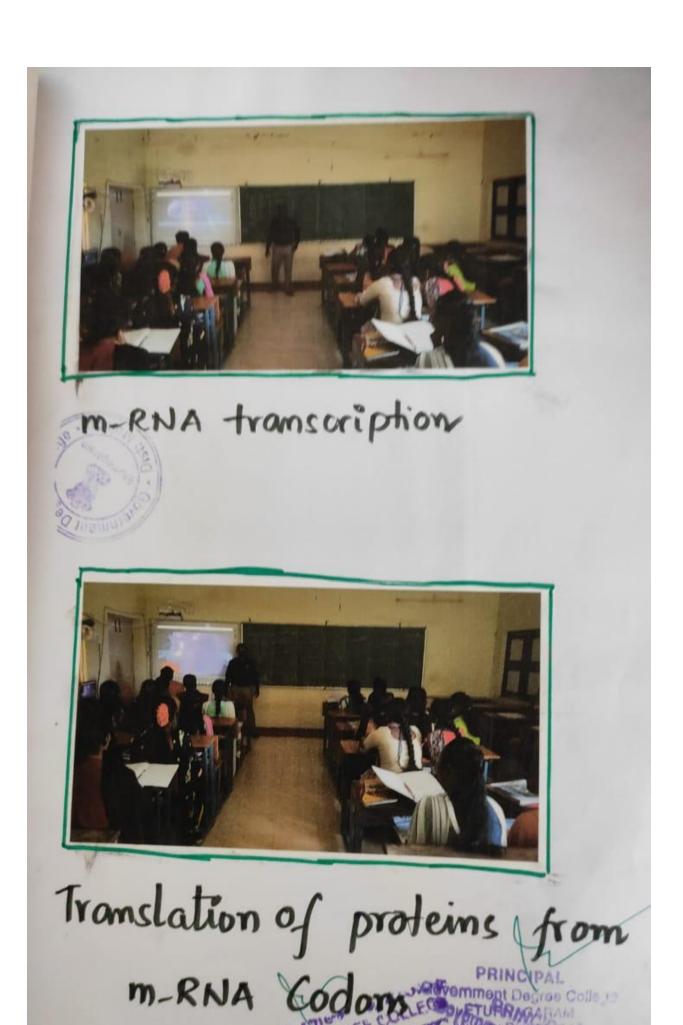

#### Government Degree College Eturnagaram.

ICT Tools used in Teaching - Learning processes: Department of Zoology

ICT Techniques used:

ICT- PPT CLASS. Academic year 2018-19. Jate: 22/01/2019 Govt Degree college, Etusnagasam Department & commerce is conducted ICT/PPT class for B. COMTATIN' YEAR TKY SEM. Topic : Banking The duy & Plautice. Group B. COM. Year Iking rd yeas. Semister! THE Bueles signature de the principal Name de the Lectures.