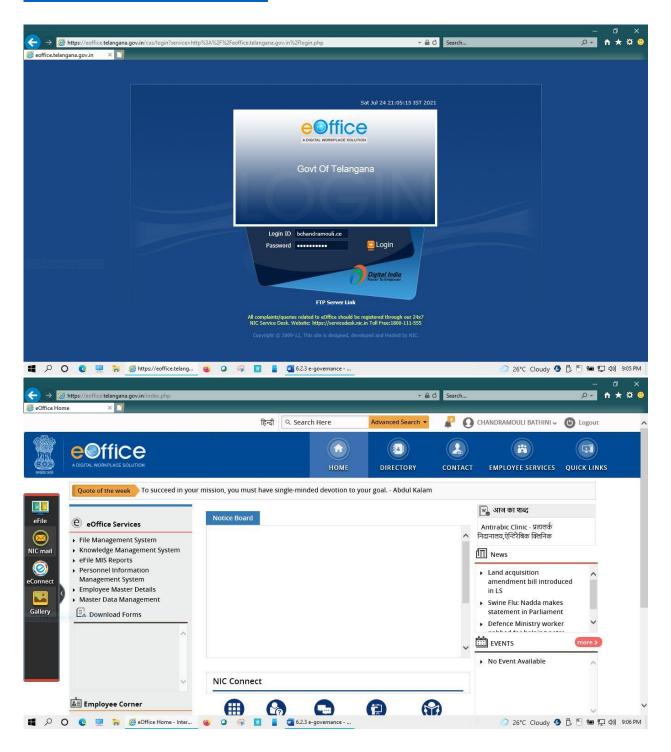

**BROWSER** 

The e-office is managed by the Government of India and the CCE TS operates all its communication through e-office, where the Principal, Administrative Officer, and other staff are given user ids and passwords. The communication of all official letters takes place through DSC (Digital Signature) mode only. The web address of e-office is

## https://eoffice.telangana.gov.in

The official website of the Commissioner of Collegiate Education, Hyderabad, Telangana State <a href="https://ccets.cgg.gov.in">https://ccets.cgg.gov.in</a>