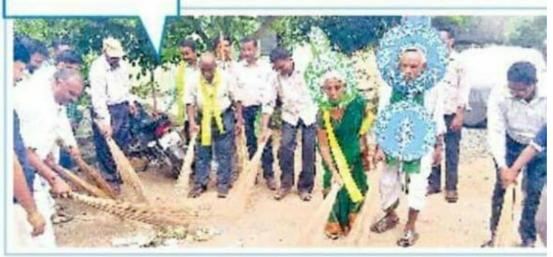

Thanking You sir,

Yours faithfully,

Government Degree College NARSAMPET Warangal Dist. (Rural)-506132

Plantation by the Principal, students and staff

Vanajeevi Ramaiah, famous environmentalist of Telangana visited the college on 25.09.2017 during Plantation Programme

# మొక్కలను పెంచితేనే భుక్తి.. ముక్తి

పరిజీవి రామయ్య సోమవారం రర్శంపేట, ఖానాపురంలో పర్శటించారు. పెలు చోట్ల మొక్కలు నాటారు. ఈ సంద ర్భంగా అయుగి మాట్లాధారు. మొక్కలను పెంచితేనే భుక్తి ముక్కలను పెంచితేనే భుక్తి ముక్తి వస్తాయని అన్నారు. నాటికి భుకి మొక్కరు సంరక్షించాలన్నారు.