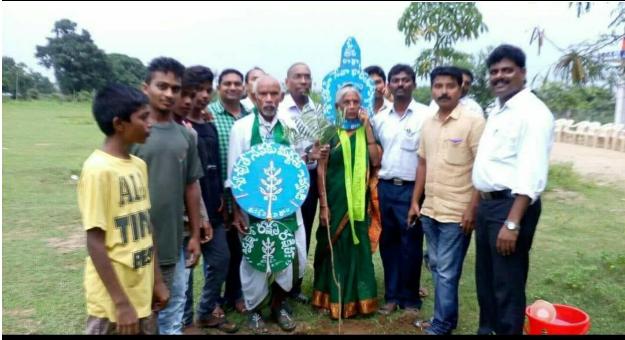

Thanking You sir,

Yours faithfully,

Government Degree College NARSAMPET Warangal Dist. (Rural)-506132

Plantation by the Principal, students and staff

Vanajeevi Ramaiah, famous environmentalist of Telangana visited the college on 25.09.2017 during Plantation Programme

# మొక్కలను పెంచితేనే భుక్తి.. ముక్తి

పరిజీవి రామయ్య సోమవారం రర్శంపేట, ఖానాపురంలో పర్శటించారు. పెలు చోట్ల మొక్కలు నాటారు. ఈ సంద ర్భంగా అయుగి మాట్లాధారు. మొక్కలను పెంచితేనే భుక్తి ముక్కలను పెంచితేనే భుక్తి ముక్తి వస్తాయని అన్నారు. నాటికి భుకి మొక్కరు సంరక్షించాలన్నారు.