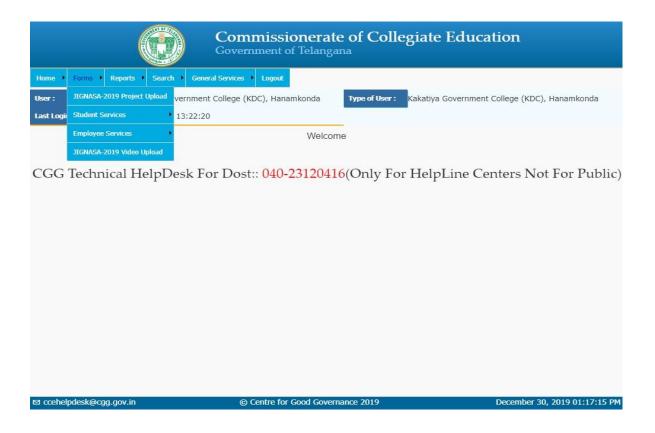

# **SCREENSHOTS OF USER INTERFACES**

The Commissioner of Collegiate Education, Telangana monitors all the 133 Government Degree Colleges in the state. It has developed various websites for Digital and online Administration and Academics for transparency and paperless administration like e-office, caims, etc. Further the communication to all the colleges is exchanged through official e-mails <a href="https://email.gov.in">https://email.gov.in</a>, for GDC Narsampet the User Id is prl-gdc-nspt-ce@telangana.gov.in. This mail is given additional security through kayach app to open preventing misuse of the mail and protection from malware.