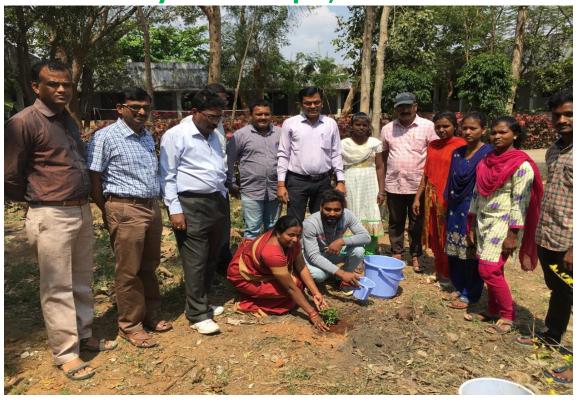

### 5. Green Landscaping

The College is not only eco-friendly but has greenery. Landscaping in the college has been given top priority. Plantation is being undertaken regularly. A number of saplings are planted during Telanganaku Haratha Haram programme initiated by the government of Telangana.

Thanking You sir,

Yours faithfully,

Government Degree College NARSAMPET Warangal Dist. (Rural)-506132

Plantation by the Principal, students and staff

Vanajeevi Ramaiah, famous environmentalist of Telangana visited the college on 25.09.2017 during Plantation Programme