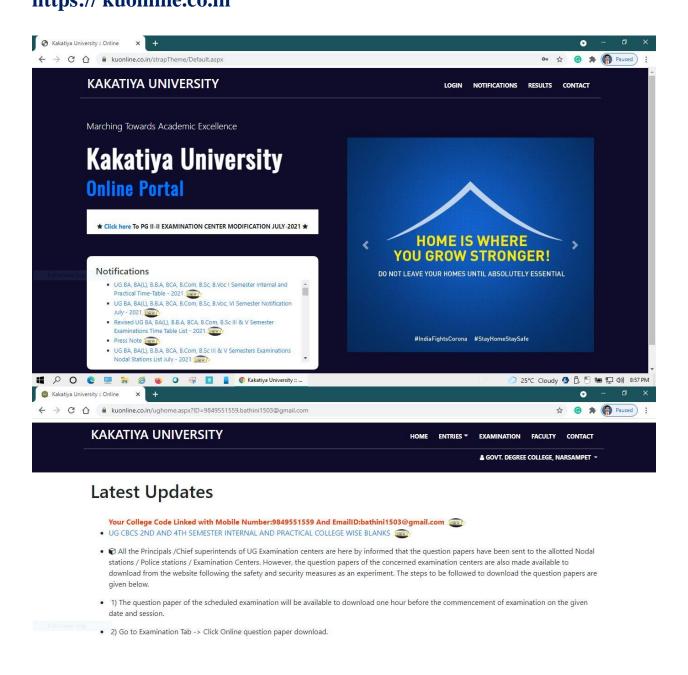

The Government of Telangana issues all kinds of G.Os. through the website

### https://goir.telangana.gov.in