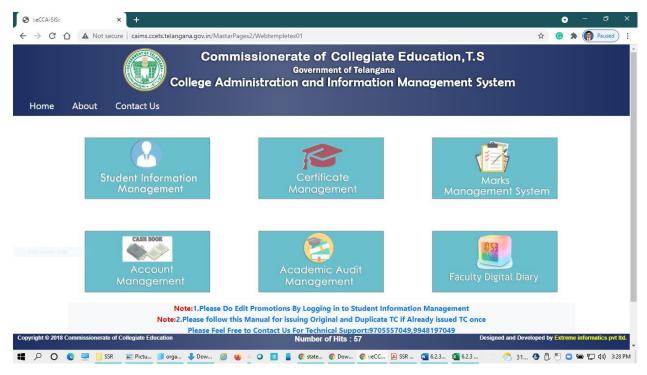

# COLLEGE ADMINISTRATION AND INFORMATION MANAGEMENT SYSTEM (CAIMS)

## https://caims.ccets.telangana.gov.in

**↑** Home

1 Login