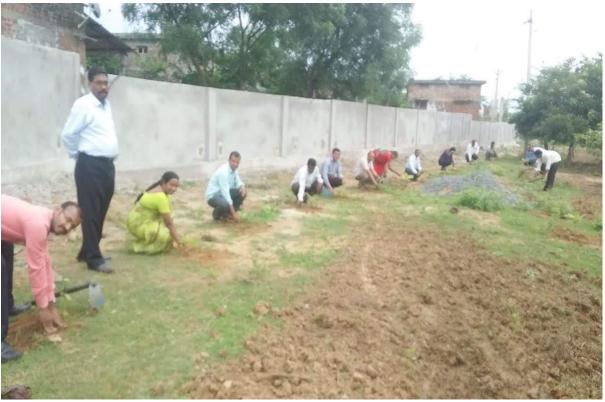

### 5. Green Landscaping

The College is not only eco-friendly but has greenery. Landscaping in the college has been given top priority. Plantation is being undertaken regularly. A number of saplings are planted during Telanganaku Haratha Haram programme initiated by the government of Telangana.

Thanking You sir,

Yours faithfully,

Government Degree College NARSAMPET Warangal Dist. (Rural)-506132

Plantation by the Principal, students and staff

Vanajeevi Ramaiah, famous environmentalist of Telangana visited the college on 25.09.2017 during Plantation Programme