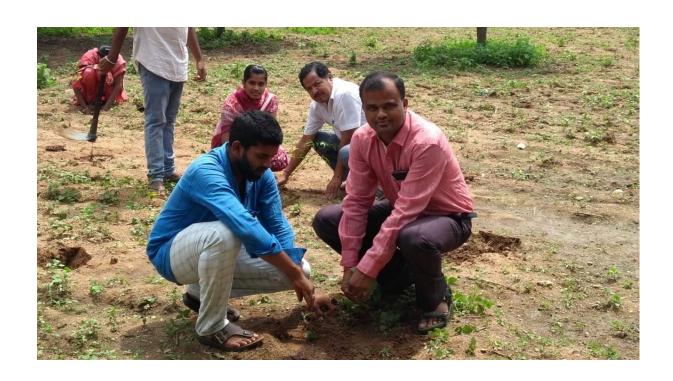

### 5. Green Landscaping

The College is not only eco-friendly but has greenery. Landscaping in the college has been given top priority. Plantation is being undertaken regularly. A number of saplings are planted during Telanganaku Haratha Haram programme initiated by the government of Telangana.

Thanking You sir,

Yours faithfully,

Government Degree College NARSAMPET Warangal Dist. (Rural)-506132

Plantation by the Principal, students and staff

Vanajeevi Ramaiah, famous environmentalist of Telangana visited the college on 25.09.2017 during Plantation Programme