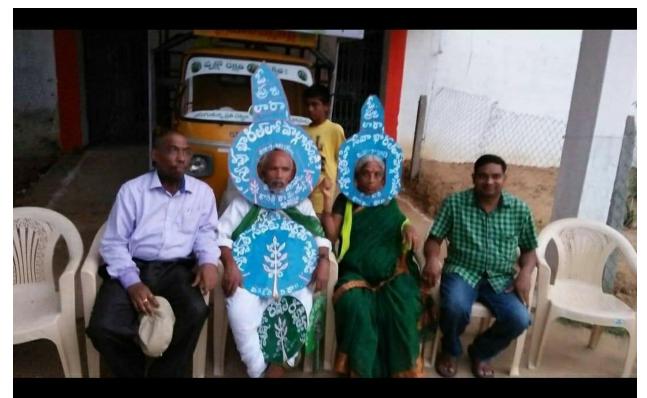

Thanking You sir,

Yours faithfully,

Government Degree College NARSAMPET Warangal Dist. (Rural)-506132

Plantation by the Principal, students and staff

Vanajeevi Ramaiah, famous environmentalist of Telangana visited the college on 25.09.2017 during Plantation Programme

# మొక్కలను పెంచితేనే భుక్తి.. ముక్తి

పరిజీవి రామయ్య సోమవారం రర్శంపేట, ఖానాపురంలో పర్శటించారు. పెలు చోట్ల మొక్కలు నాటారు. ఈ సంద ర్భంగా అయుగి మాట్లాధారు. మొక్కలను పెంచితేనే భుక్తి ముక్కలను పెంచితేనే భుక్తి ముక్తి వస్తాయని అన్నారు. నాటికి భుకి మొక్కరు సంరక్షించాలన్నారు.