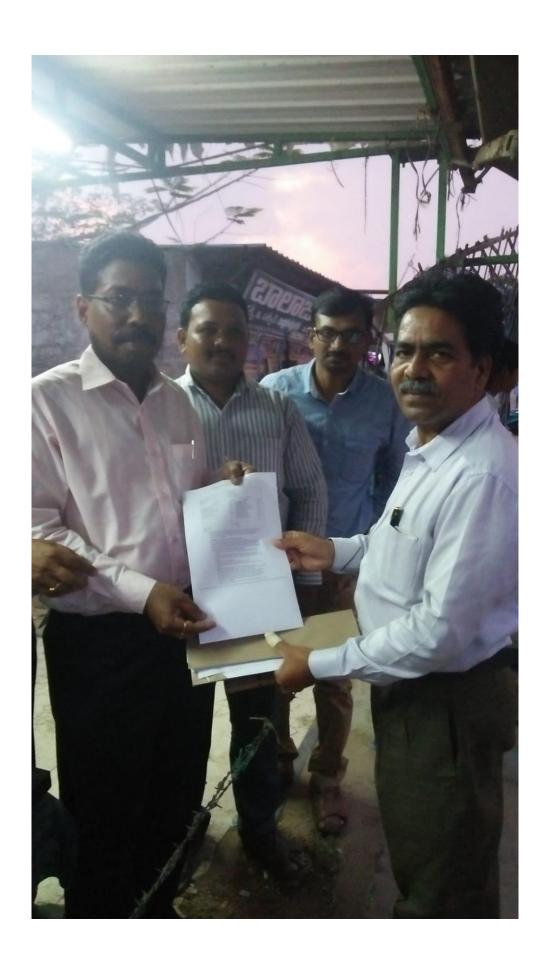

Rc. No.Spl/GDC-Nspt/2021

To The Depot Manager, Narsampet Depot, TSRTC, Warangal

Dt. 04-09-2021

Sir,

Sub: Providing password and activate the services of Student Bus Pass Renewal-Req.- Reg.

With the subject cited above I wish to bring your notice that, as per the instructions circulated by the Department of Higher Education, Government of Telangana to conduct physical classes for all the students of both UG and PG students from 01.09.2021.

In this connection our college also started physical classes from 01.09.2021 the students are coming to the college regularly. So I request you to provide password and activate the services of student bus pass renewal.

Thanking You sir,

Yours faithfully,

Government Degree College NARSAMPET Warangal Dist. (Rural)-506132

Plantation by the Principal, students and staff

Vanajeevi Ramaiah, famous environmentalist of Telangana visited the college on 25.09.2017 during Plantation Programme