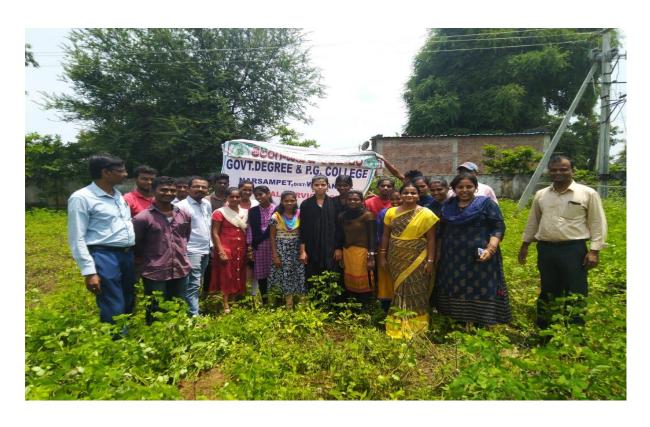

### 5. Green Landscaping

The College is not only eco-friendly but has greenery. Landscaping in the college has been given top priority. Plantation is being undertaken regularly. A number of saplings are planted during Telanganaku Haratha Haram programme initiated by the government of Telangana.

Thanking You sir,

Yours faithfully,

Government Degree College NARSAMPET Warangal Dist. (Rural)-506132

Plantation by the Principal, students and staff

Vanajeevi Ramaiah, famous environmentalist of Telangana visited the college on 25.09.2017 during Plantation Programme