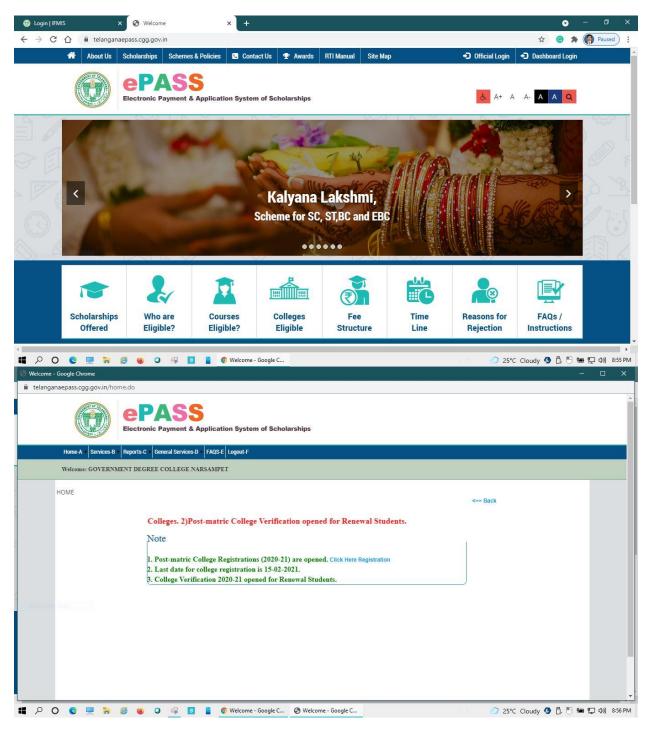

The examinations of Undergraduate and Postgraduate courses are conducted by the Kakatiya University Warangal as per the schedule. All the transactions related to the Examinations are managed by its website **https://kuonline.co.in** 