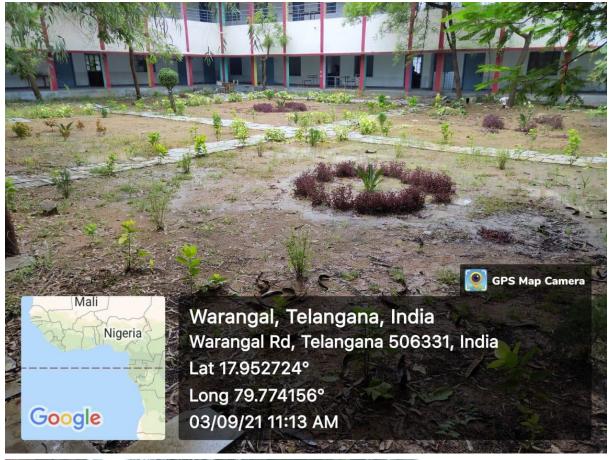

### 2. Pedestrian Friendly Roads

The institution has a sprawling campus of 18 acres. Departments are connected with wide pedestrian friendly roads within the campus. These roads with green plants on either side.

### 5. Green Landscaping

The College is not only eco-friendly but has greenery. Landscaping in the college has been given top priority. Plantation is being undertaken regularly. A number of saplings are planted during Telanganaku Haratha Haram programme initiated by the government of Telangana.