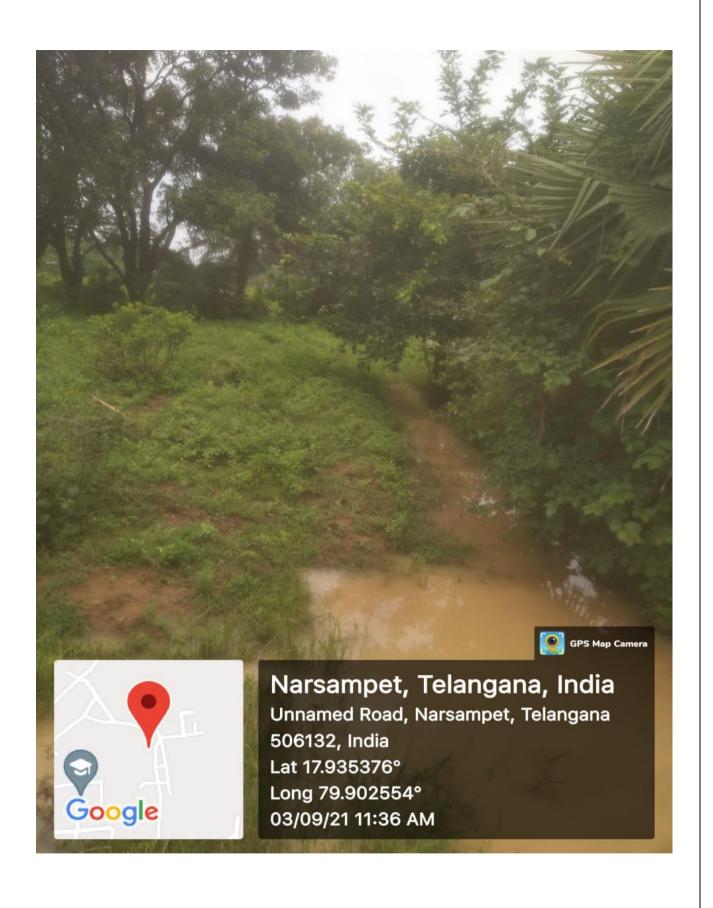

### 7.1.4 Water Harvesting Pits.

Water harvesting /Recharging pit was dug near the Hand pump

Water harvesting /Recharging pit was dug near the Hand pump

### Rain Water harvesting / Recharging pit was dug near the Drinking Water taps

## Rain Water Harvesting Pits in College premises, due to which ground water level increased