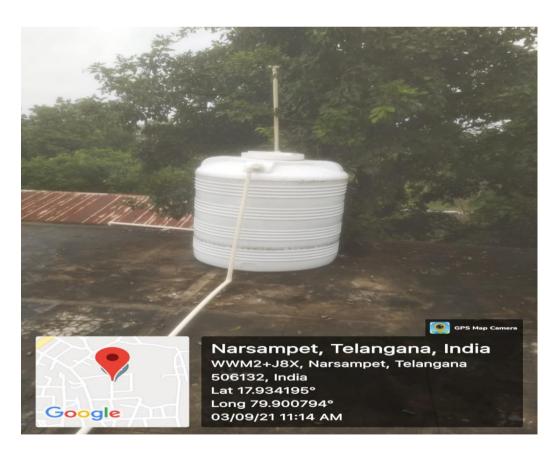

Newly Installed Over Head Tank on the Principals Chamber Roof for the water supply to the Principals Office & Haritha Haram Plants.