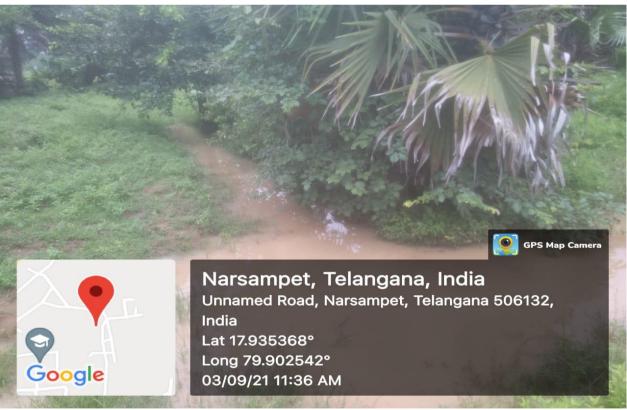

### 7.1.4 Water Harvesting Pits.

Water harvesting /Recharging pit was dug near the Hand pump

Water harvesting /Recharging pit was dug near the Hand pump

### Rain Water harvesting / Recharging pit was dug near the Drinking Water taps

## Rain Water Harvesting Pits in College premises, due to which ground water level increased