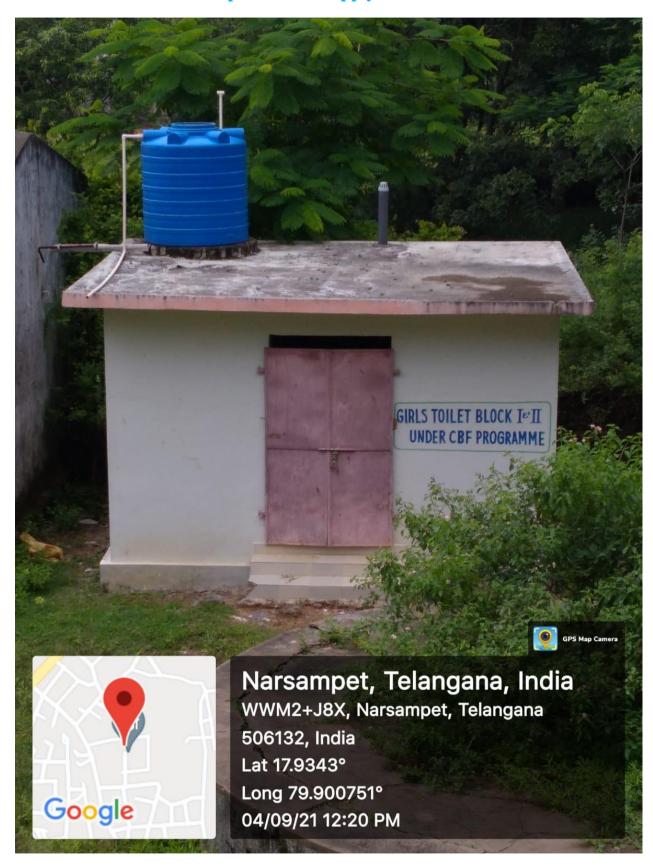

# Over Head Water tank on the Girls Toilets Block I & II in the College to uninterrupted Water supply to the toilets

Over Head Tank on the College Roof for the Drinking Water & Gardening purpose in the college