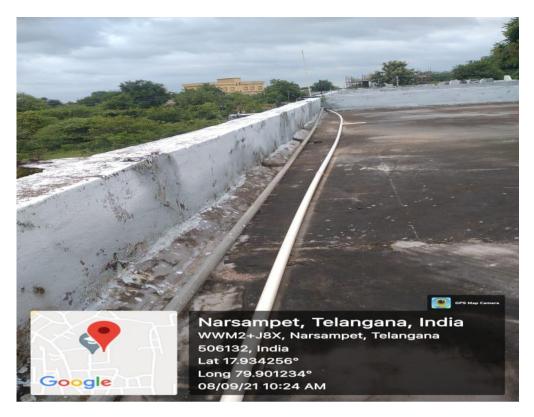

#### **Water Distribution System in the College Campus**

Pipe line System for the Supply of Water from the Over Head Tanks to Botany, Zoology and Chemistry Laboratories, R.O. Plant & Washrooms

**Open Well**