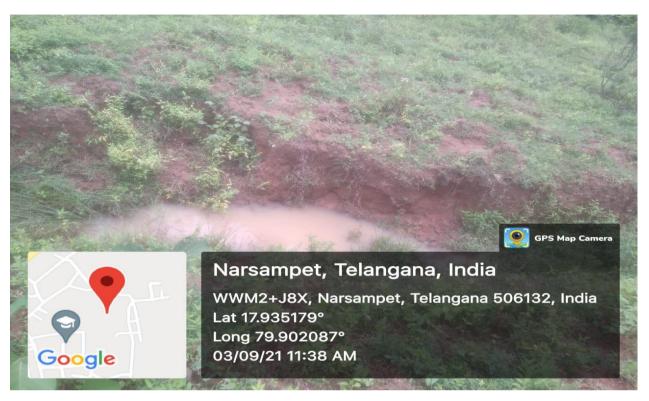

### 7.1.4 Water Harvesting Pits.

Water harvesting /Recharging pit was dug near the Hand pump

Water harvesting /Recharging pit was dug near the Hand pump

### Rain Water harvesting / Recharging pit was dug near the Drinking Water taps

## Rain Water Harvesting Pits in College premises, due to which ground water level increased