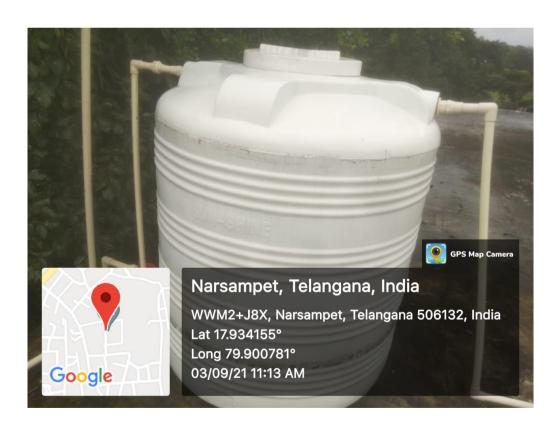

# Over Head Water tank on the Girls Toilets Block I & II in the College to uninterrupted Water supply to the toilets

Over Head Tank on the College Roof for the Drinking Water & Gardening purpose in the college

Newly Installed Over Head Tank on the Principals Chamber Roof for the water supply to the Principals Office & Haritha Haram Plants.