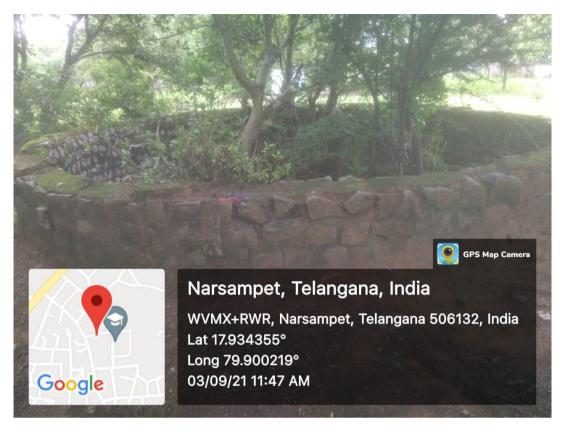

### 7.1.4 Water Harvesting Pits.

Water harvesting /Recharging pit was dug near the Hand pump

Water harvesting /Recharging pit was dug near the Hand pump

### Rain Water harvesting / Recharging pit was dug near the Drinking Water taps

## Rain Water Harvesting Pits in College premises, due to which ground water level increased