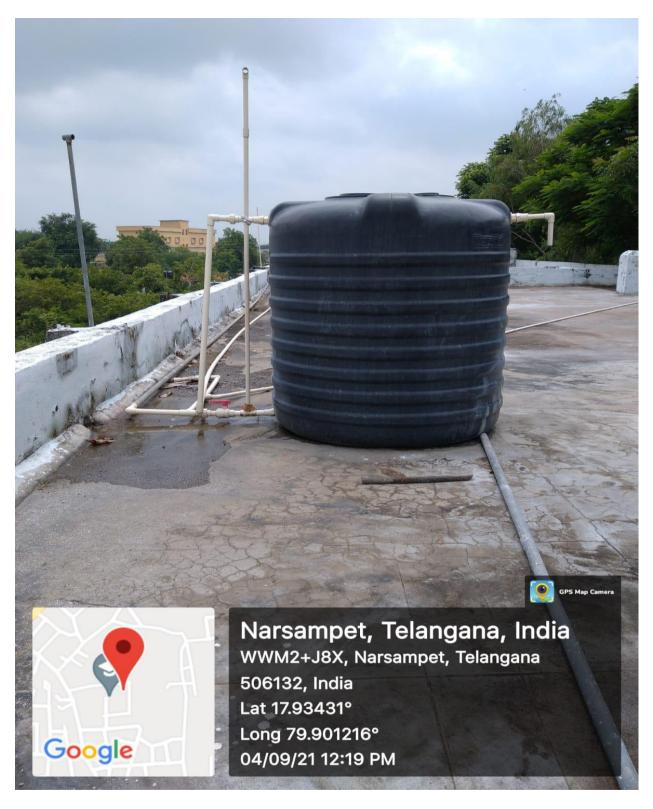

# Over Head Water tank on the Girls Toilets Block I & II in the College to uninterrupted Water supply to the toilets

Over Head Tank on the College Roof for the Drinking Water & Gardening purpose in the college