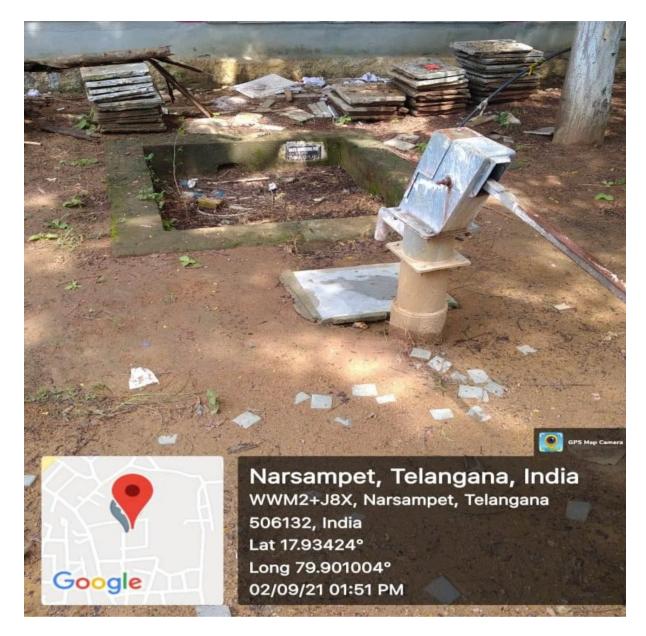

#### **GOVERNMENT DEGREE COLLEGE NARSAMPET**

WARANGAL DISTRICT (RURAL) 506132 TELANGANA STATE



website:https://www.gdcts.cgg.gov.in/narsampet.edu



### 7.1.4 Water Harvesting Pits.

Water harvesting /Recharging pit was dug near the Hand pump





Water harvesting /Recharging pit was dug near the Hand pump

### Rain Water harvesting / Recharging pit was dug near the Drinking Water taps



# Over Head Water tank on the Girls Toilets Block I & II in the College to uninterrupted Water supply to the toilets





Over Head Tank on the College Roof for the Drinking Water & Gardening purpose in the college





Newly Installed Over Head Tank on the Principals Chamber Roof for the water supply to the Principals Office & Haritha Haram Plants.

## Rain Water Harvesting Pits in College premises, due to which ground water level increased









#### **Water Distribution System in the College Campus**









Pipe line System for the Supply of Water from the Over Head Tanks to Botany, Zoology and Chemistry Laboratories, R.O. Plant & Washroo