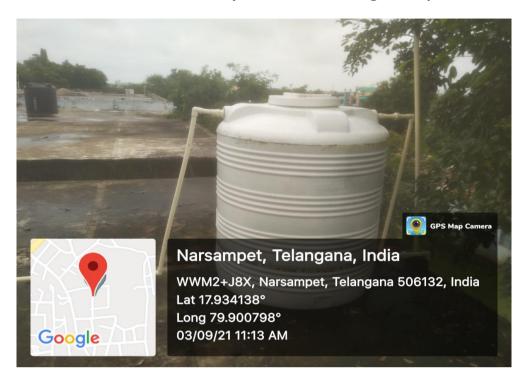

# Over Head Water tank on the Girls Toilets Block I & II in the College to uninterrupted Water supply to the toilets

Over Head Tank on the College Roof for the Drinking Water & Gardening purpose in the college

Newly Installed Over Head Tank on the Principals Chamber Roof for the water supply to the Principals Office & Haritha Haram Plants.