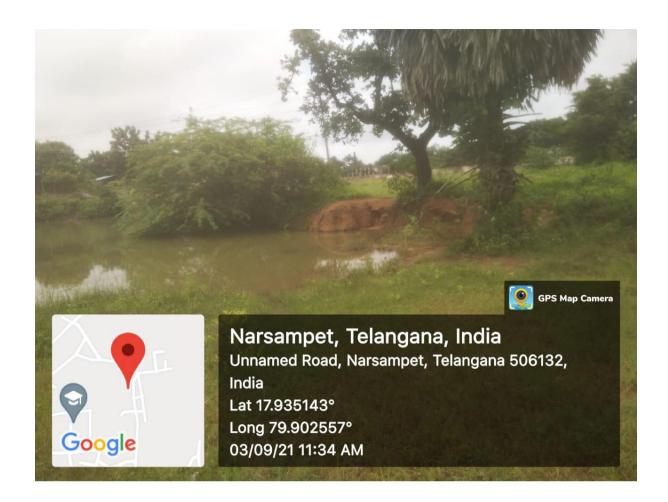

## Rain Water Harvesting Pits in College premises, due to which ground water level increased