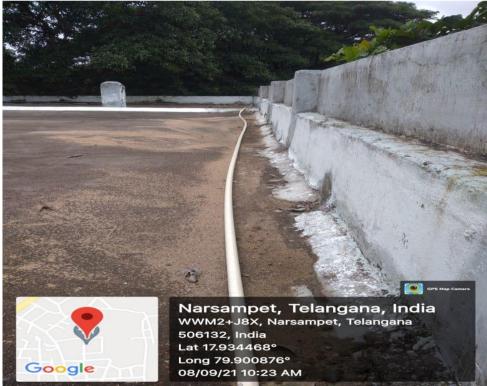

#### **Water Distribution System in the College Campus**

Pipe line System for the Supply of Water from the Over Head Tanks to Botany, Zoology and Chemistry Laboratories, R.O. Plant & Washrooms

**Open Well**