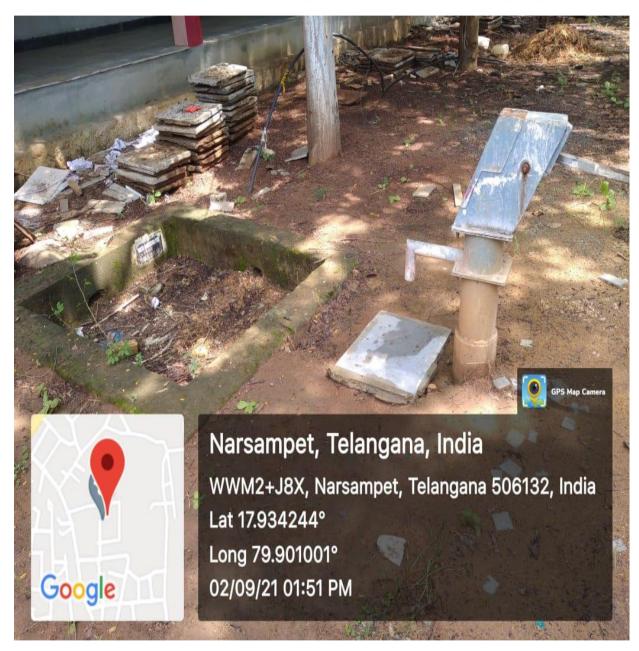

### 7.1.4 Water Harvesting Pits.

Water harvesting /Recharging pit was dug near the Hand pump

Water harvesting /Recharging pit was dug near the Hand pump